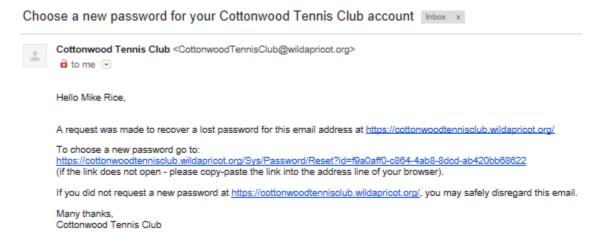

#### The email will look like this:

Click on the link after "To choose a new password go to". That will take you back to the Reset Password page where you enter the password you want twice.

| Cottonwood Tenn                 | is Club                         |
|---------------------------------|---------------------------------|
| HOME EVENTS RESULTS DIRECT      | DRY CONTACT US ABOUT US JOIN US |
| RESET YOUR PAS                  | SWORD                           |
| New password                    | •••••                           |
| Confirm new password            | ************ ¢                  |
|                                 | SET NEW PASSWORD                |
| @ 2017 - Cottonwood Tennis Club |                                 |
| Q Enter search string           |                                 |