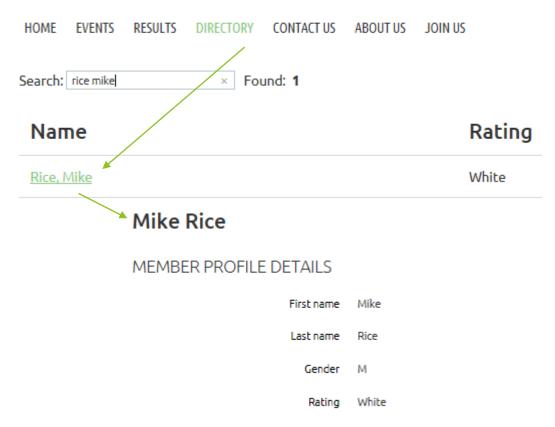

#### Simple Search

Just begin typing a name in the Search box. The system will return narrower and narrower results the more you type. <u>Click on a name to open the member's profile</u>.

| HOME            | EVENTS               | RESULTS  | DIRECTORY | CONTACT US             | ABOUT US    | JOIN US                | VOLUNTEER     | DOCUMENTS      | FORUMS   |               |  |
|-----------------|----------------------|----------|-----------|------------------------|-------------|------------------------|---------------|----------------|----------|---------------|--|
|                 |                      |          | You       | ı must <u>log in</u> t | o see other | member's               | s personal an | d contact info | rmation. |               |  |
| <u>Advance</u>  | <u>d search.</u>     | <u>.</u> |           |                        |             |                        |               |                |          |               |  |
| Search:         | rice                 |          | × Fou     | nd: 3                  |             |                        |               |                |          |               |  |
|                 |                      |          |           |                        |             |                        |               |                |          |               |  |
| Νаπ             | e                    |          |           |                        |             | Rating                 | )             |                |          | Gender        |  |
|                 | <b>1e</b><br>Maurice |          |           |                        |             | <b>Rating</b><br>Green | )             |                |          | <b>Gender</b> |  |
| <u>Allen, I</u> |                      |          |           |                        |             |                        | ]             |                |          |               |  |