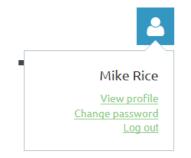

#### Accessing Your Profile

Click on the log in icon and then click on the View Profile link:

You should see the following page with your member details.