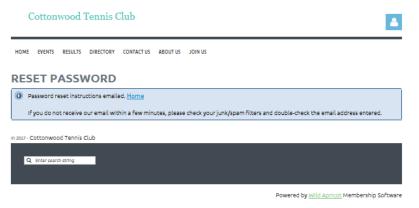

Enter your email address and the antispam code and press Submit.

You should get a message that you were sent an email with password setup instructions. It should be in your Inbox. Check your SPAM folder if you don't see it.