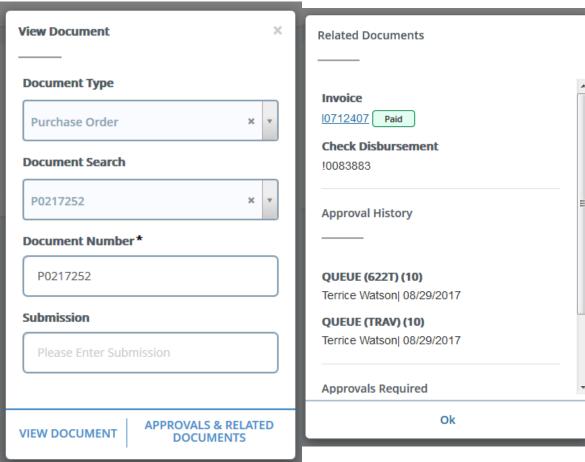

#### What's Next - View Documents

APPROVALS & RELATED

VIEW DOCUMENT

# What's Next - View Document (POs)