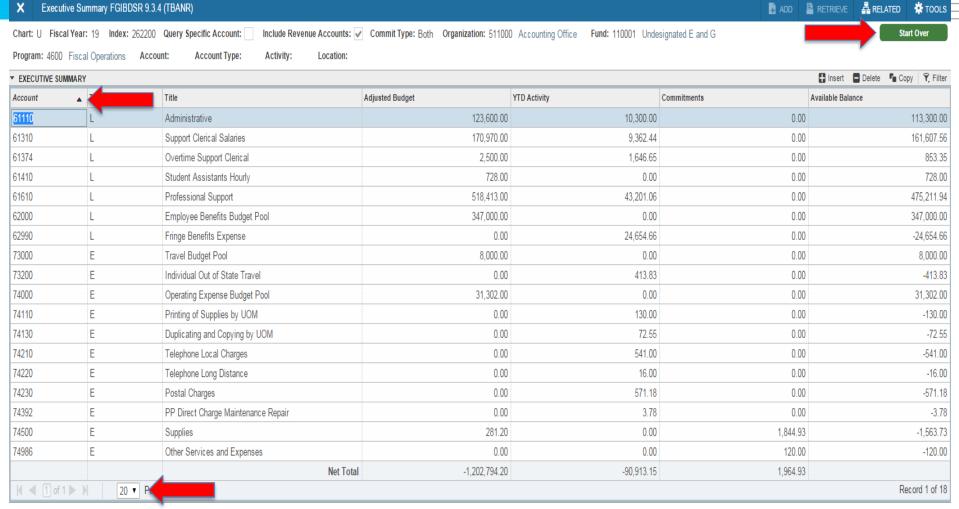

# **FGIBDSR: Executive Summary**

 Enter Index or FOP and select the Go or Next Section Icon.

- Sort by each Column Header is available.
- Display up to 50 Lines on One page.
- Rollback Select Start Over or F5 (Refresh).

- Select Export to export to Excel.
- Select Print to print information.

Key Word Hints (i.e. FAIV or Vendor)

 Banner Call Out Menu (Self-Service Access)

- Recently Opened
  - The recent tab
     includes Banner
     Admin Pages and Self Service.
  - In order to toggle back to Admin Pages from Self-Service, select a recent Admin Pages form or Select Home.

Sort by Column Headers

Easy Export to Excel