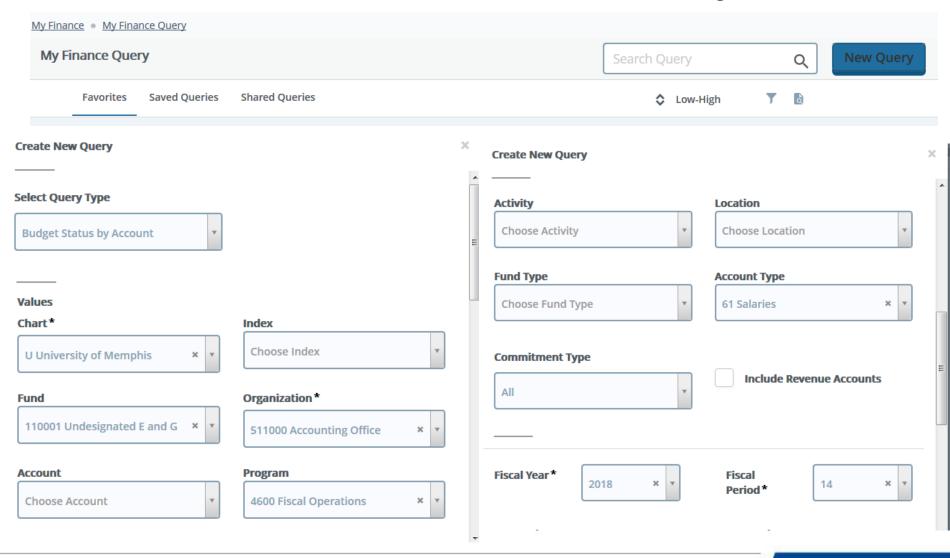

ITBSR: Trial Balance Summary



# **FGIBDSR: Executive Summary**



 Enter Index or FOP and select the Go or Next Section Icon.





- Sort by each Column Header is available.
- Display up to 50 Lines on One page.
- Rollback Select Start Over or F5 (Refresh).





- Select Export to export to Excel.
- Select Print to print information.







Key Word Hints (i.e. FAIV or Vendor)



 Banner Call Out Menu (Self-Service Access)





- Recently Opened
  - The recent tab
     includes Banner
     Admin Pages and Self Service.
  - In order to toggle back to Admin Pages from Self-Service, select a recent Admin Pages form or Select Home.







Sort by Column Headers



Easy Export to Excel





#### What's Next - Banner Self-Service





# What's Next - My Finance





# What's Next - New Query





# What's Next - Query Results

| Query Results      |                                  |          |           |                   |                |                |                     |
|--------------------|----------------------------------|----------|-----------|-------------------|----------------|----------------|---------------------|
| Account \$         | Account Title 💠                  | Health   | <b>\$</b> | Adjusted Budget 💠 | Year to Date 💠 | Commitments 💠  | Available Balance 💠 |
| 61110              | Administrative                   | A        |           | \$123,600.00      | \$10,300.00    | \$116,127.50   | (\$2,827.50)        |
| 61310              | Support Clerical Salaries        | A        |           | \$170,970.00      | \$9,362.44     | \$175,590.16   | (\