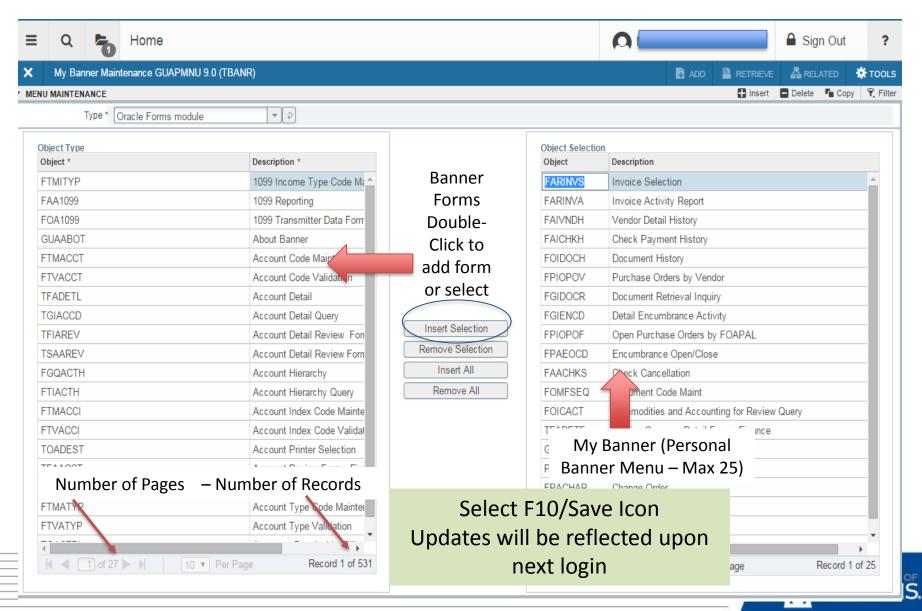

t Banner Self-Service
- Accounting Resources
- Questions



#### **Banner 9 Introduction**





# **Banner 9 Implementation**

- Banner 8 will no longer be supported by Ellucian; therefore, we must transition to Banner 9.
- All Forms in Banner 8 are now Pages in Banner 9.
- Banner 9 (Prod) Go Live 09/24
- Finance Self-Service 9 (Prod) 10/06
- Banner 8 (Prod) Turned Off 12/31



# **Banner 9 Testing Environment**

Banner 9 Test - <a href="https://mytest.memphis.edu">https://mytest.memphis.edu</a> (Firefox or Chrome works best.)

- Banner 9 Admin Pages (Test)
  - Enter UUID & Password
  - Select Finance Tab
  - Banner (New)

    Admin Pages

Banner 9 Finance Self-Service 9 (Test) Available 8/31



# **System Navigation**



**Banner 9** 



**System Navigation** 





#### **GUAPMNU Form**



# **Keyboard Shortcuts**



**Banner 9** 



# **Shortcuts**

| Action                              | Banner 8         | Banner 9       |  |  |  |
|-------------------------------------|------------------|----------------|--|--|--|
| Form                                |                  | Page           |  |  |  |
| Direct Access                       | Go To            |                |  |  |  |
| MAIN PAGE                           |                  |                |  |  |  |
| Main Page                           | General Menu     | Main Menu Page |  |  |  |
|                                     | (GUAGMNU)        |                |  |  |  |
| Access Help                         | CTRL + M         |                |  |  |  |
| Access Menu                         | CTRL + M