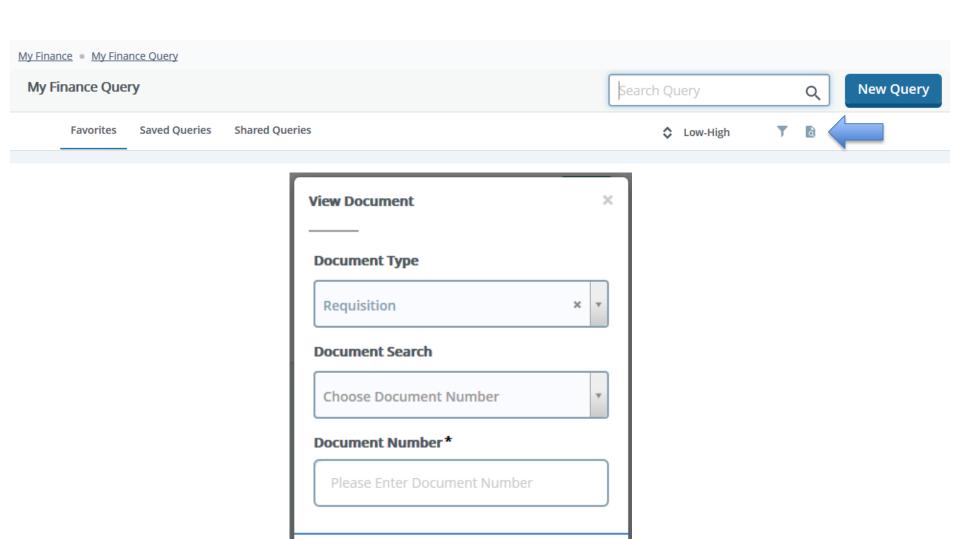

# What's Next - My Finance Query

#### What's Next - View Documents

APPROVALS & RELATED

VIEW DOCUMENT