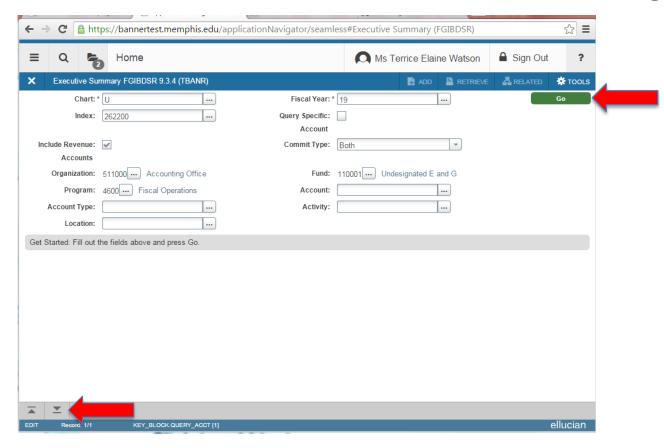

# **FGIBDSR: Executive Summary**

 Enter Index or FOP and select the Go or Next Section Icon.

- Sort by each Column Header is available.
- Display up to 50 Lines on One page.
- Rollback Select Start Over or F5 (Refresh).

- Select Export to export to Excel.
- Select Print to print information.

Key Word Hints (i.e. FAIV or Vendor)

 Banner Call Out Menu (Self-Service Access)

- Recently Opened
  - The recent tab
     includes Banner
     Admin Pages and Self Service.
  - In order to toggle back to Admin Pages from Self-Service, select a recent Admin Pages form or Select Home.