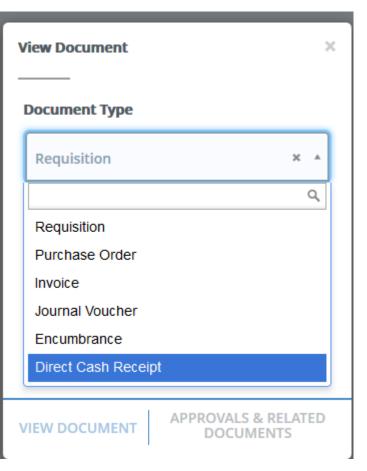

# What's Next - My Finance Query

#### What's Next - View Documents

APPROVALS & RELATED

VIEW DOCUMENT