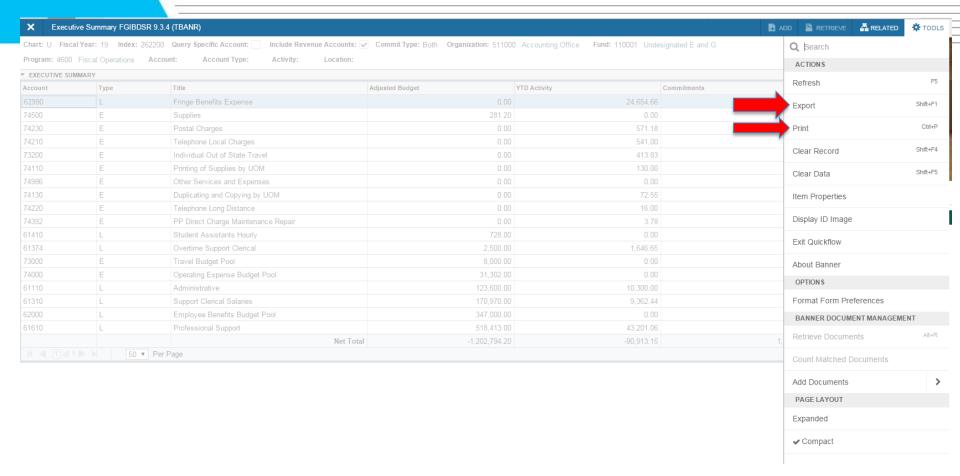

# **FGIBDSR: Executive Summary**

 Enter Index or FOP and select the Go or Next Section Icon.

- Sort by each Column Header is available.
- Display up to 50 Lines on One page.
- Rollback Select Start Over or F5 (Refresh).

- Select Export to export to Excel.
- Select Print to print information.

Key Word Hints (i.e. FAIV or Vendor)

 Banner Call Out Menu (Self-Service Access)

- Recently Opened
  - The recent tab
     includes Banner
     Admin Pages and Self Service.
  - In order to toggle back to Admin Pages from Self-Service, select a recent Admin Pages form or Select Home.

Sort by Column Headers

Easy Export to Excel