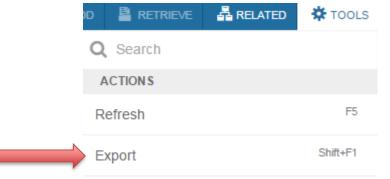

- Select Export to export to Excel.
- Select Print to print information.

Key Word Hints (i.e. FAIV or Vendor)

 Banner Call Out Menu (Self-Service Access)

- Recently Opened
  - The recent tab
     includes Banner
     Admin Pages and Self Service.
  - In order to toggle back to Admin Pages from Self-Service, select a recent Admin Pages form or Select Home.

Sort by Column Headers

Easy Export to Excel