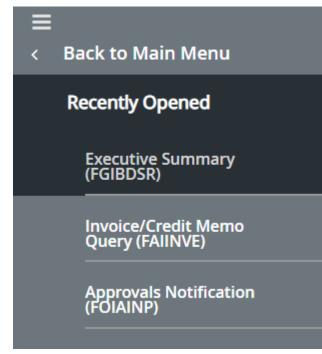

- Select Export to export to Excel.
- Select Print to print information.

Key Word Hints (i.e. FAIV or Vendor)

 Banner Call Out Menu (Self-Service Access)

- Recently Opened
  - The recent tab
     includes Banner
     Admin Pages and Self Service.
  - In order to toggle back to Admin Pages from Self-Service, select a recent Admin Pages form or Select Home.