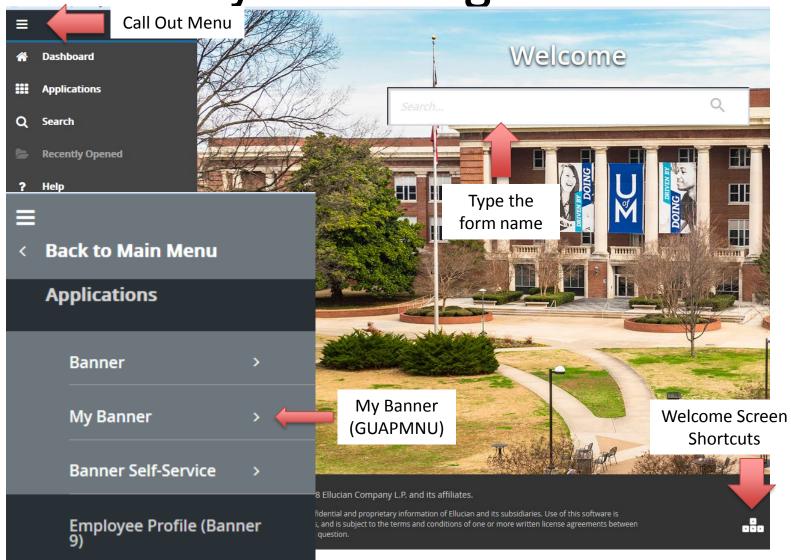

# **System Navigation**

**Banner 9** 

**System Navigation** 

#### **GUAPMNU Form**