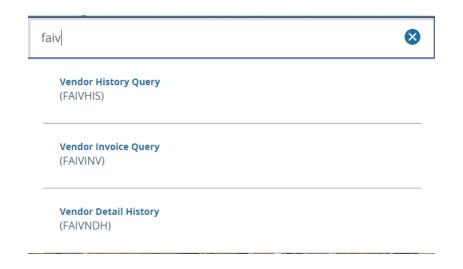

- Select Export to export to Excel.
- Select Print to print information.

Key Word Hints (i.e. FAIV or Vendor)

 Banner Call Out Menu (Self-Service Access)

- Recently Opened
  - The recent tab
     includes Banner
     Admin Pages and Self Service.
  - In order to toggle back to Admin Pages from Self-Service, select a recent Admin Pages form or Select Home.