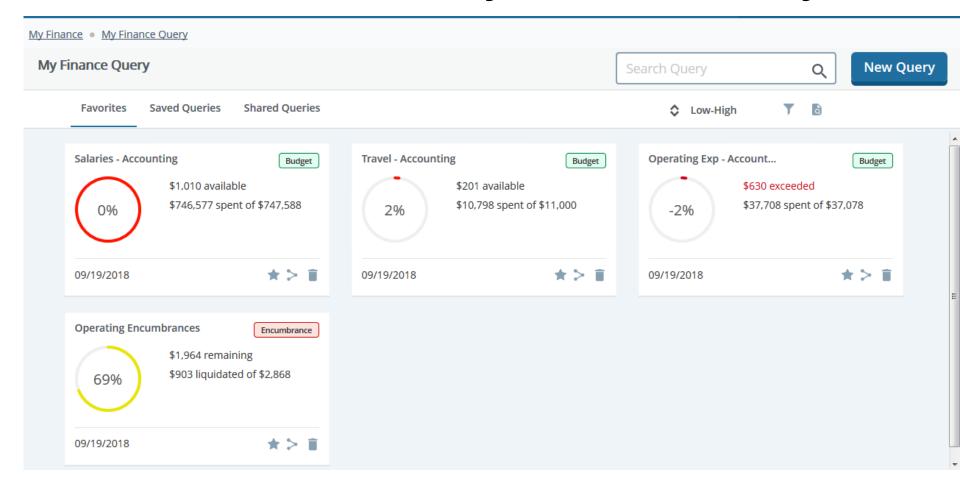

# What's Next - Query Results

| Query Results      |                                  |          |           |                   |                |                |                     |
|--------------------|----------------------------------|----------|-----------|-------------------|----------------|----------------|---------------------|
| Account \$         | Account Title 💠                  | Health   | <b>\$</b> | Adjusted Budget 💠 | Year to Date 💠 | Commitments 💠  | Available Balance 💠 |
| 61110              | Administrative                   | A        |           | \$123,600.00      | \$10,300.00    | \$116,127.50   | (\$2,827.50)        |
| 61310              | Support Clerical Salaries        | A        |           | \$170,970.00      | \$9,362.44     | \$175,590.16   | (\$13,982.60)       |
| 61374              | Overtime Support<br>Clerical     | 0        |           | \$2,500.00        | \$1,646.65     | \$0.00         | \$853.35            |
| 61410              | Student Assistants<br>Hourly     | •        |           | \$728.00          | \$0.00         | \$0.00         | \$728.00            |
| 61610              | Professional Support             | A        |           | \$518,413.00      | \$43,201.06    | \$483,402.46   | (\$8,190.52)        |
| 62000              | Employee Benefits<br>Budget Pool | •        |           | \$347,000.00      | \$0.00         | \$0.00         | \$347,000.00        |
| 62990              | Fringe Benefits Expense          | A        |           | \$0.00            | \$24,654.66    | \$303,643.33   | (\$328,297.99)      |
| 73000              | Travel Budget Pool               | <b>Ø</b> |           | \$8,000.00        | \$0.00         | \$0.00         | \$8,000.00          |
| Report Total (of a | all records)                     |          |           | \$1,202,794.20    | \$90,913.15    | \$1,080,728.38 | \$31,152.67         |

# What's Next - My Finance Query