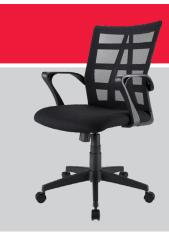

## **PRODUCT SPOTLIGHT**

6785666 | Brenton Studio  $^{\circ}$  Jaxby Mesh/Fabric Mid-Back Task Chair, Black | EA

When it comes to working for extended periods of time, the right mid-back task chair can make all the difference. This chair will help keep your staff comfortable for hours each day, thanks to its breathable seat and waterfall seat cushion. Tilt and height adjustments will also make it easy for your employees to create custom settings that work best for them.