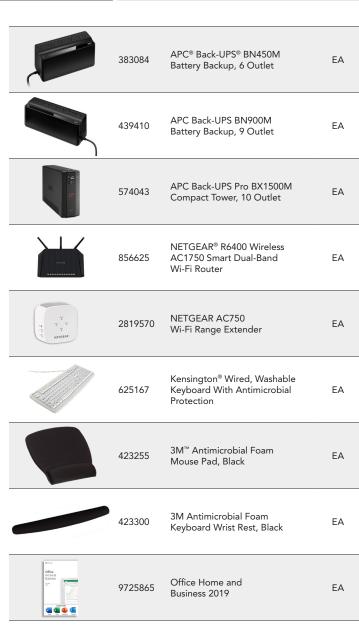

See below for more technology options.

| Topic Control of the | 713399              | Brother® Wireless Monochrome<br>Laser All-in-One Printer,<br>Scanner, Copier, HL-L2390DW             | EA |
|-------------------------------------------------------------------------------------------------------------------------------------------------------------------------------------------------------------------------------------------------------------------------------------------------------------------------------------------------------------------------------------------------------------------------------------------------------------------------------------------------------------------------------------------------------------------------------------------------------------------------------------------------------------------------------------------------------------------------------------------------------------------------------------------------------------------------------------------------------------------------------------------------------------------------------------------------------------------------------------------------------------------------------------------------------------------------------------------------------------------------------------------------------------------------------------------------------------------------------------------------------------------------------------------------------------------------------------------------------------------------------------------------------------------------------------------------------------------------------------------------------------------------------------------------------------------------------------------------------------------------------------------------------------------------------------------------------------------------------------------------------------------------------------------------------------------------------------------------------------------------------------------------------------------------------------------------------------------------------------------------------------------------------------------------------------------------------------------------------------------------------|---------------------|------------------------------------------------------------------------------------------------------|----|
|                                                                                                                                                                                                                                                                                                                                                                                                                                                                                                                                                                                                                                                                                                                                                                                                                                                                                                                                                                                                                                                                                                                                                                                                                                                                                                                                                                                                                                                                                                                                                                                                                                                                                                                                                                                                                                                                                                                                                                                                                                                                                                                               | 3807102             | HP LaserJet Pro MFP M29w<br>Wireless Monochrome Printer                                              | EA |
|                                                                                                                                                                                                                                                                                                                                                                                                                                                                                                                                                                                                                                                                                                                                                                                                                                                                                                                                                                                                                                                                                                                                                                                                                                                                                                                                                                                                                                                                                                                                                                                                                                                                                                                                                                                                                                                                                                                                                                                                                                                                                                                               | 6764831             | Epson® EcoTank®<br>ET-2720 Wireless Color Inkjet<br>Supertank All-in-One Printer,<br>Copier, Scanner | EA |
| TN-760 SPETTER NO.                                                                                                                                                                                                                                                                                                                                                                                                                                                                                                                                                                                                                                                                                                                                                                                                                                                                                                                                                                                                                                                                                                                                                                                                                                                                                                                                                                                                                                                                                                                                                                                                                                                                                                                                                                                                                                                                                                                                                                                                                                                                                                            | 604349/<br>334901   | Brother Black Toner Cartridge                                                                        | EA |
| DD LIGHTET 48A                                                                                                                                                                                                                                                                                                                                                                                                                                                                                                                                                                                                                                                                                                                                                                                                                                                                                                                                                                                                                                                                                                                                                                                                                                                                                                                                                                                                                                                                                                                                                                                                                                                                                                                                                                                                                                                                                                                                                                                                                                                                                                                | 6713164             | HP 48A (CF248A) Black Original<br>LaserJet Toner Cartridge                                           | EA |
| 100000<br>100000<br>1000000<br>1000000000000000                                                                                                                                                                                                                                                                                                                                                                                                                                                                                                                                                                                                                                                                                                                                                                                                                                                                                                                                                                                                                                                                                                                                                                                                                                                                                                                                                                                                                                                                                                                                                                                                                                                                                                                                                                                                                                                                                                                                                                                                                                                                               | 9494832/<br>9844320 | Epson EcoTank 522 Ultra High<br>Capacity, Black Ink Refill                                           | EA |
|                                                                                                                                                                                                                                                                                                                                                                                                                                                                                                                                                                                                                                                                                                                                                                                                                                                                                                                                                                                                                                                                                                                                                                                                                                                                                                                                                                                                                                                                                                                                                                                                                                                                                                                                                                                                                                                                                                                                                                                                                                                                                                                               | 617044              | Logitech C525 HD Webcam                                                                              | EA |
| <u> </u>                                                                                                                                                                                                                                                                                                                                                                                                                                                                                                                                                                                                                                                                                                                                                                                                                                                                                                                                                                                                                                                                                                                                                                                                                                                                                                                                                                                                                                                                                                                                                                                                                                                                                                                                                                                                                                                                                                                                                                                                                                                                                                                      | 708646              | Logitech C270 HD Webcam                                                                              | EA |
| - (2) syste                                                                                                                                                                                                                                                                                                                                                                                                                                                                                                                                                                                                                                                                                                                                                                                                                                                                                                                                                                                                                                                                                                                                                                                                                                                                                                                                                                                                                                                                                                                                                                                                                                                                                                                                                                                                                                                                                                                                                                                                                                                                                                                   | 4935496             | Logitech C922 Pro Stream<br>2.0-Megapixel USB Webcam,<br>960-001087                                  | EA |
| antiffication.                                                                                                                                                                                                                                                                                                                                                                                                                                                                                                                                                                                                                                                                                                                                                                                                                                                                                                                                                                                                                                                                                                                                                                                                                                                                                                                                                                                                                                                                                                                                                                                                                                                                                                                                                                                                                                                                                                                                                                                                                                                                                                                |                     |                                                                                                      |    |