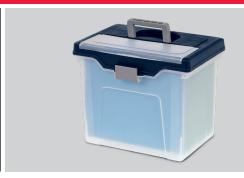

656096 | Office Depot® Brand Mobile File Box, Large, Letter Size | EA

Make storing hanging files at home simple for your employees with this Office Depot® Brand mobile file box. With important paperwork tucked neatly away in this box, it's easy for your staff to find the files they need later. A convenient carrying handle provides easy transport, while a built-in organizer lid provides supply storage, and a snap-tight buckle keeps contents secure.