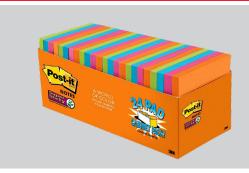

837398 | Post-it® Super Sticky Notes, 3" x 3", Rio de Janeiro Collection | 24 PK

Post-it® Super Sticky Notes feature 2x the sticking power. Your employees can use them for lists, notes and reminders on doors, windows or walls. The unique adhesive reliably sticks and resticks, so their messages can stay front and center. They can even move their notes with them throughout the day as projects and priorities change.