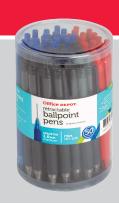

## **PRODUCT SPOTLIGHT**

161636 | Office Depot® Brand Retractable Ballpoint Pens With Grips, Medium Point, 1.0 mm | 50 PK

Give your employees what they need to write notes and mark up papers using Office Depot® Brand pens with grips. Each pen's medium point draws a solid, 1-mm-thick line for consistent writing, and the rubber grip helps to keep a hand comfortable. The retractable design helps to avoid making accidental marks on clothing, and each pen is refillable for extended use.