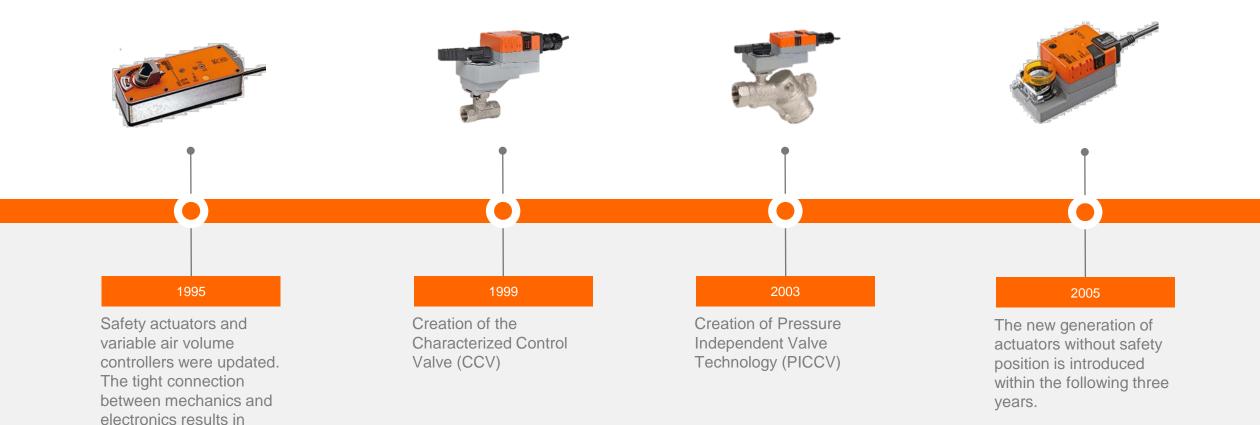

### Belimo Company Facts Successful by focusing on HVAC field devices

Founded: 1975 Headquarters: Hinwil Switzerland

Listed at the Swiss Stock Exchange since 1995.

Over 100 million actuators for the control of HVAC in the field.

### ŧŧŧ

1, 900 employees worldwide in over 80 countries on all continents.

We invest more than 7% of our sales every year in research and development.

Global market leader in the development and production of field devices for the regulation and control of HVAC systems.