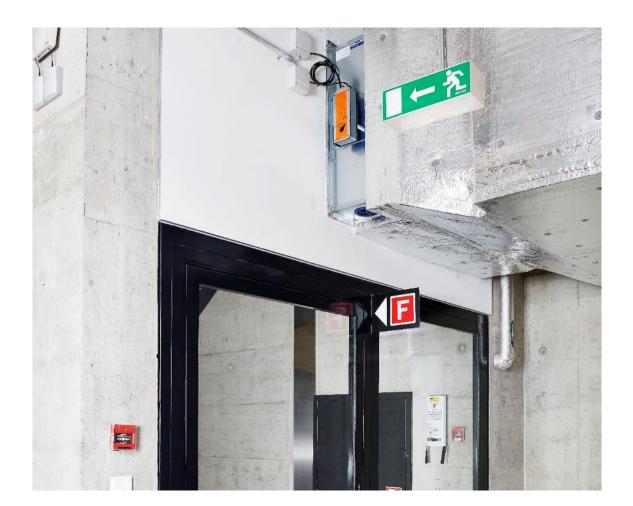

### Application Examples Controlling room comfort

Belimo's devices provide a comfortable room environment that is essential for the well-being and productivity of people:

- Room sensors measure the temperature, humidity and air-quality in the room
- Variable Air Volume actuators provide the right amount of fresh air to the room
- 6-way valves precisely control the flow of cold/hot water to a chilled/heated ceiling
- ZoneTight valves control water flow to a fancoil and close it completely tight if no demand exists