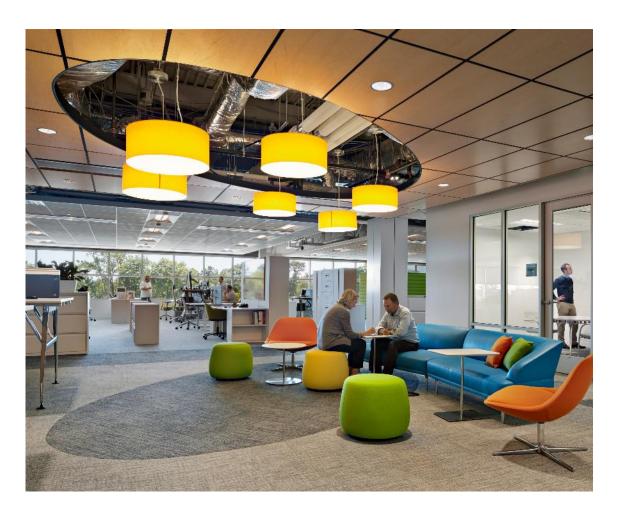

### Belimo Energy Valve<sup>™</sup>

The Belimo Energy Valve<sup>TM</sup> is an IoT cloudconnected valve that monitors energy consumption while maintaining Delta T. It sets new standards for the smart control of thermal flow in HVAC systems and helps to reduce the operating cost in buildings and  $CO_2$  emissions (watch the movie). Since its market launch in 2012, it has received over 20 awards from industry organizations worldwide.