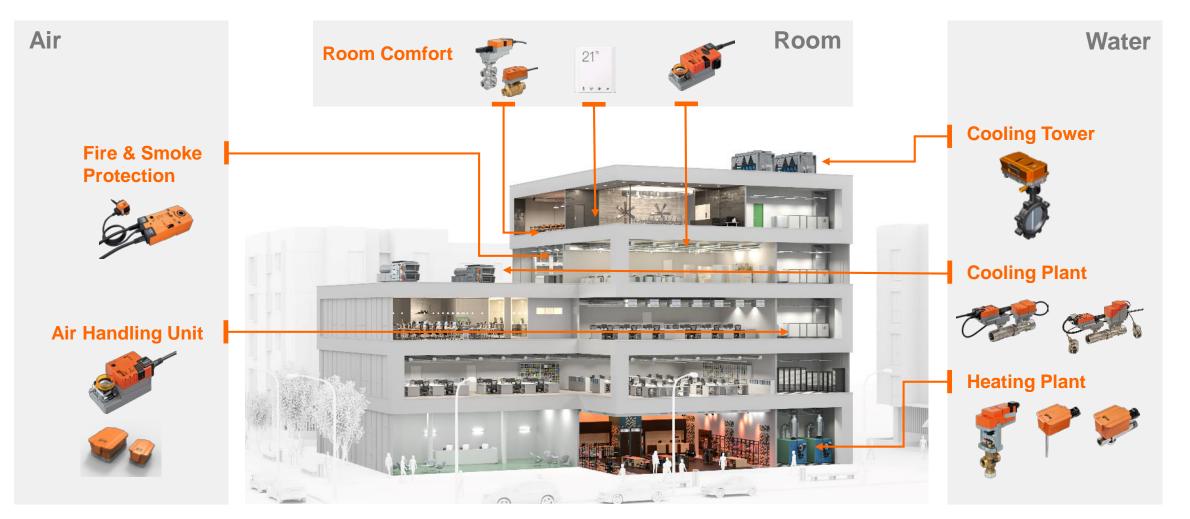

### Application Examples Air handling units

Belimo's devices enable the precise and efficient conditioning of air in buildings, for example:

- Actuators safely control outside air or bypass dampers
- Temperature, humidity and air quality sensors measure the room comfort
- Pressure sensors assure the right air flow and identify dirty filters

### Application Examples Heating water plants

Belimo devices control the generation and the flow of hot water in a building in an energy-efficient way, for example:

- Temperature Sensors measure the condition of the supply and return water
- Energy Valves control and monitor the flow of thermal energy to the building
- Butterfly valves stage hot water boilers based on the demand
- Pressure sensors assure sufficient water pressure in the piping system

### **Application Examples** Fire & smoke protection

Belimo safety actuators save lives and help to minimize damage to buildings and tangible assets, for example:

- Fire damper actuators seal off fire-rated compartments against the spread of fire and smoke through the ventilation duct.
- Smoke control damper actuators enable the mechanical smoke extraction from escape and rescue routes.

### Application Examples Controlling room comfort

Belimo's devices provide a comfortable room environment that is essential for the well-being and productivity of people:

- Room sensors measure the temperature, humidity and air-quality in the room
- Variable Air Volume actuators provide the right amount of fresh air to the room
- 6-way valves precisely control the flow of cold/hot water to a chilled/heated ceiling
- ZoneTight valves control water flow to a fancoil and close it completely tight if no demand exists