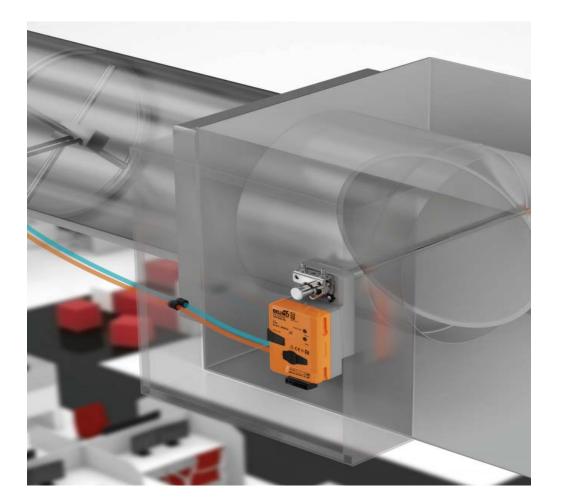

### Application Examples Air handling units

Belimo's devices enable the precise and efficient conditioning of air in buildings, for example:

- Actuators safely control outside air or bypass dampers
- Temperature, humidity and air quality sensors measure the room comfort
- Pressure sensors assure the right air flow and identify dirty filters

### Application Examples Heating water plants

Belimo devices control the generation and the flow of hot water in a building in an energy-efficient way, for example:

- Temperature Sensors measure the condition of the supply and return water
- Energy Valves control and monitor the flow of thermal energy to the building
- Butterfly valves stage hot water boilers based on the demand
- Pressure sensors assure sufficient water pressure in the piping system