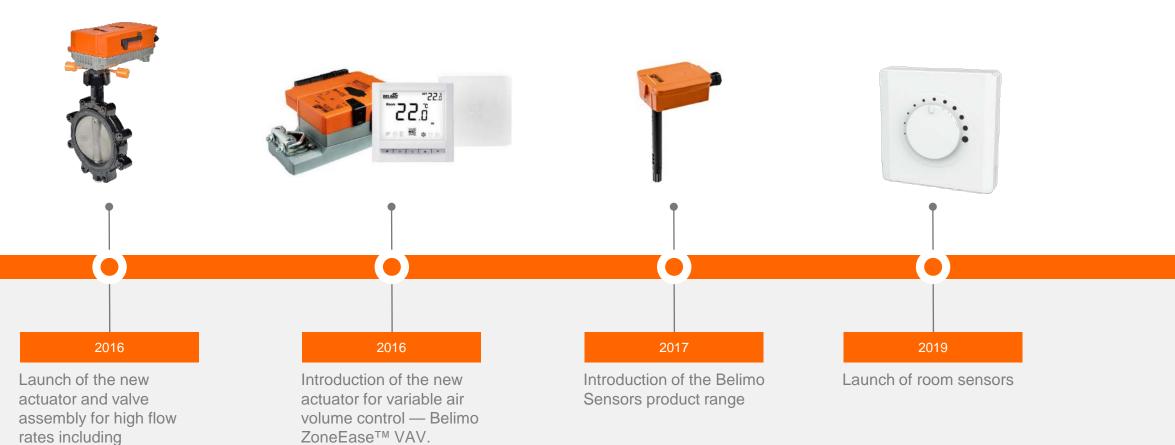

Belimo Energy Valve<sup>™</sup>

Belimo ZoneEase™ VAV

### Belimo Energy Valve<sup>™</sup>

The Belimo Energy Valve<sup>TM</sup> is an IoT cloudconnected valve that monitors energy consumption while maintaining Delta T. It sets new standards for the smart control of thermal flow in HVAC systems and helps to reduce the operating cost in buildings and  $CO_2$  emissions (watch the movie). Since its market launch in 2012, it has received over 20 awards from industry organizations worldwide.

### Solution Leadership in HVAC Field Devices Innovations in air for the success of our customers

Belimo ZoneEase<sup>™</sup> VAV

The most innovative VAV-solution to simplify the commissioning process.

It provides commissioning support via the cloud and the Belimo Assistant App. ZoneEase<sup>™</sup> reduces the project complexity and the commissioning time substantially and automatically documents all configuration-settings. The progress of a VAV-job gets fully transparent.