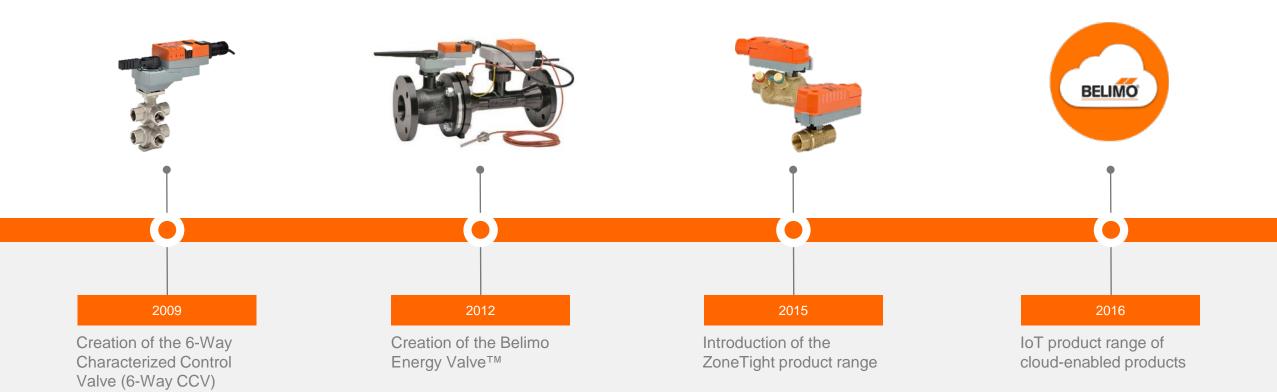

### Belimo Company Facts Successful by focusing on HVAC field devices

Founded: 1975 Headquarters: Hinwil Switzerland

Listed at the Swiss Stock Exchange since 1995.

Over 100 million actuators for the control of HVAC in the field.

### ŧŧŧ

1, 900 employees worldwide in over 80 countries on all continents.

We invest more than 7% of our sales every year in research and development.

Global market leader in the development and production of field devices for the regulation and control of HVAC systems.