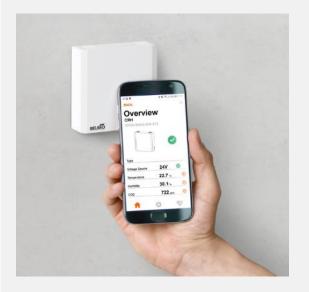

### Belimo Energy Valve<sup>™</sup>

The Belimo Energy Valve<sup>TM</sup> is an IoT cloudconnected valve that monitors energy consumption while maintaining Delta T. It sets new standards for the smart control of thermal flow in HVAC systems and helps to reduce the operating cost in buildings and  $CO_2$  emissions (watch the movie). Since its market launch in 2012, it has received over 20 awards from industry organizations worldwide.