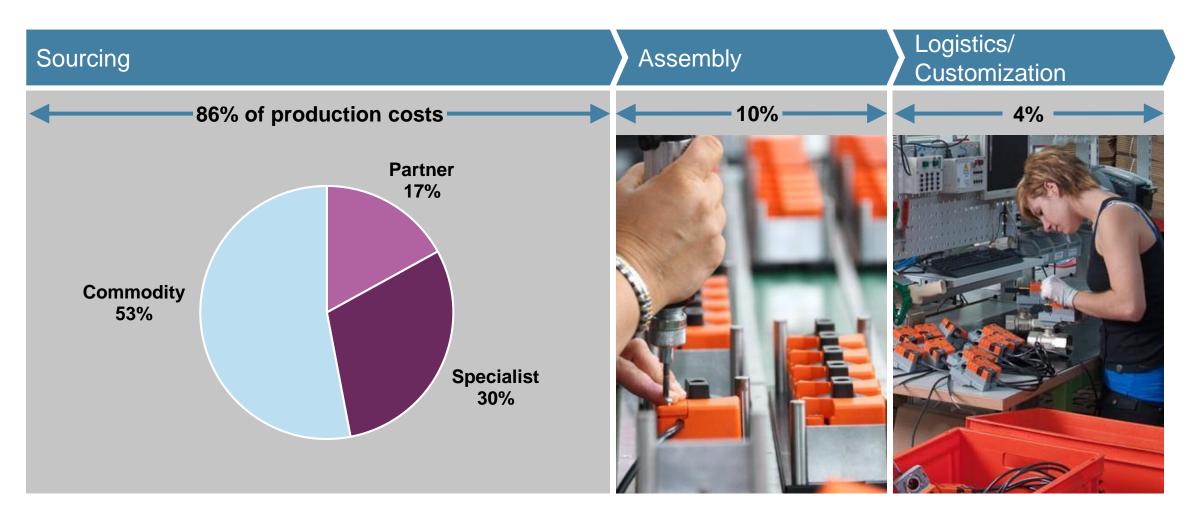

### **Operational Excellence**

Focus on final assembly, testing & customization. Rely on partners.

### **Operational Excellence** Our commitment to quality

- Every actuator is extensively tested before delivery. In 2019 7.2 million tested actuators left our factory.
- Our specialized know-how and the "Swiss quality" make a five-year warranty on the entire range possible.