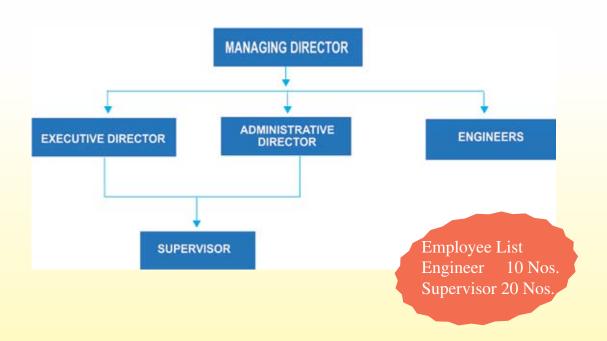

**Ajit E. Pawar** (B.E. Civil ) Managing Director

A graduate civil engineer with 15 years work experience in the field construction of residential, commercial, Institutional, Roads & Infra-project Developments. He ensures that all the services rendered are conducted to the highest standards of excellence.

#### **Executive Director Photo and Message**

Yashavant R. Dongare (B.E. Civil )
Executive Director

A graduate civil engineer with 15 years work experience in the field of construction of residential and commercial projects including multistoried buildings. He ensures the clients success and growth through integrity and commitment.

**Abdul Hai** Executive Director

17 years work experience in the field of construction of residential & commercial projects including multistoried buildings. He strongly believes and implements innovation within the organization.

**Civil Engineers & Contractors** 