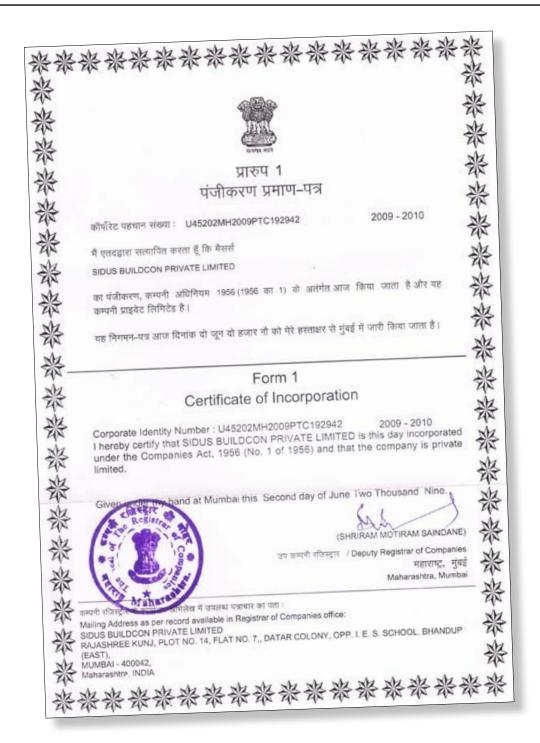

nd various industrial projects.

#### **GROUP COMPANY**







#### Late Shri. M. M. Pawar

Founder of company.

Company Name: M/s. M.M. PAWAR & Co. Established in 1965.

SIDUS Company has been a part of M. M. Pawar & co., Established in 1965, Hes strangly beleives in giving good service along with quality material, hence due to his last knowledge, he was strongly associated with shapoorji & pallonji & Raheja Group.

Specialized in Earth work, Building Material Supplier & Civil work in Mumbai & Suburbs area.



#### Shri . E. M. Pawar

Strongl beleives in modern technology due to which he had brought valuable clients thereby enhence business forever.

Join the same business from 1975. Expand business with adding his valuable inputs by using new techniques all over Mumbai & Navi Mumbai.











#### **Executive Director Photo and Message**



Yashavant R. Dongare (B.E. Civil )
Executive Director

A graduate civil engineer with 15 years work experience in the field of construction of residential and commercial projects including multistoried buildings. He ensures the clients success and growth through integrity and commitment.

Adil Administrative Director

Adil Cooper is the Promoter(Director) of Atlanta E Solutions Chain of Education and corporate solutions that are spread across Mumbai & Bangalore. He is graduate in B. Com from Mumbai University ,MBA in Finance from IBMS ,PGDFM from wellingkar & PGDFT from world trade centre, Starting his professional life over 12 years ago.

Adil believes in giving quality service to all education institute in respect of material as we