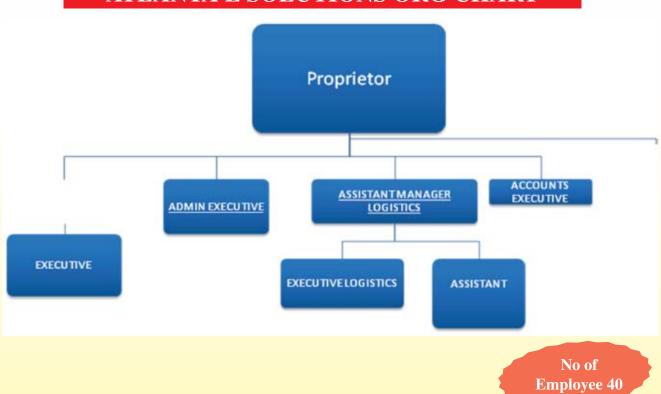

## ATLANTA E SOLUTIONS ORG CHART

| Hydraulic Excavator              | 1           | Nos.    |
|----------------------------------|-------------|---------|
| Tipper (Tata 1613 HGV)           | 4           | Nos.    |
| Concrete Batch Mixer             | 1           | Nos.    |
| Lift & Hoist                     | 2           | Sets    |
| Concrete Vibrate with Niddle     | 4           | Sets    |
| Wheel Barrow                     | 20          | Nos.    |
| Hand Cart                        | 3           | Nos.    |
| Dumpy Level                      | 2           | Set     |
| Centering & Shuttering Materials | 3000        | Sq. Mt. |
| Welding Machines                 | 2           | Set     |
| Tools & Equipments               | As Per      |         |
|                                  | Requirement |         |

- We have total turnover of 15 CR a year and in respect with our group company we lead to INR 30 CR a year.
- Total Number of employee working in our company is 100 people in numbers.

**Civil Engineers & Contractors** 