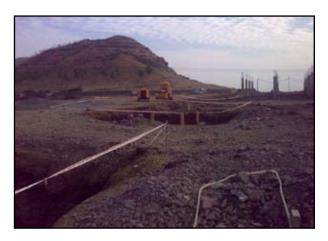

--------------|-------------|----------|----------|
| Vibgyor High International School, Baroda, Gujrat.        | Rustomjee<br>Kerawalla. | HMD DESIGN  | 20012-13 | 2.0 Cr.  |
| Ryan International Scool,<br>Bavadan, Pune.               | Mr. PINTO               | Ravi Magdum | 2013-14  | 10.5 Cr. |
| Vibgyor High International<br>School, Airoli, Navi Mumbai | Rustomjee<br>Kerawalla. | HMD DESIGN  | 2013-14  | 15.0 Cr. |
| Vibgyor High International<br>School, Ulwe, Navi Mumbai   | Rustomjee<br>Kerawalla. | HMD DESIGN  | 2013-14  | 7.50 Cr. |
| Nayar Samaj Ayurvedic Hospital, Nerul, Navi Mumbai        | Nayar<br>Samaj          | DIMENSIONS  | 2013-14  | 4.50 Cr. |





# PHOTO GALLERY

























































































































































































































# 2

# PHOTO GALLERY: VIBGYOR SCHOOL GOREGAON















































































































# PHOTO GALLERY: BILLABONG SCIENCE LAB (KKEL)

















# PHOTO GALLERY: BILLABONG SCIENCE LAB (KKEL)





















## PHOTO GALLERY : BILLABONG SCIENCE LAB (KKEL)

















# PHOTO GALLERY: BORIVILI (KKEL)





















# PHOTO GALLERY : BORIVILI (KKEL)



















# PHOTO GALLERY: BORIVILI (KKEL)





















# PHOTO GALLERY : BORIVILI (KKEL)























































































































#### PHOTO GALLERY: KANG