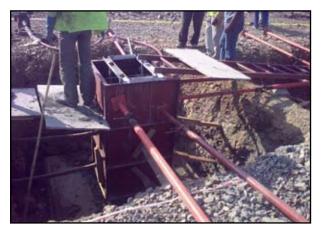

SIGN  | 20012-13 | 7.0 Cr.  |
|-----------------------------------------------------------|-------------------------|-------------|----------|----------|
| Vibgyor High International School, Baroda, Gujrat.        | Rustomjee<br>Kerawalla. | HMD DESIGN  | 20012-13 | 2.0 Cr.  |
| Ryan International Scool,<br>Bavadan, Pune.               | Mr. PINTO               | Ravi Magdum | 2013-14  | 10.5 Cr. |
| Vibgyor High International<br>School, Airoli, Navi Mumbai | Rustomjee<br>Kerawalla. | HMD DESIGN  | 2013-14  | 15.0 Cr. |
| Vibgyor High International<br>School, Ulwe, Navi Mumbai   | Rustomjee<br>Kerawalla. | HMD DESIGN  | 2013-14  | 7.50 Cr. |
| Nayar Samaj Ayurvedic Hospital, Nerul, Navi Mumbai        | Nayar<br>Samaj          | DIMENSIONS  | 2013-14  | 4.50 Cr. |





# PHOTO GALLERY

























































































































































































































# 2

# PHOTO GALLERY: VIBGYOR SCHOOL GOREGAON















































































































# PHOTO GALLERY: BILLABONG SCIENCE LAB (KKEL)

















# PHOTO GALLERY: BILLABONG SCIENCE LAB (KKEL)





















## PHOTO GALLERY : BILLABONG SCIENCE LAB (KKEL)

















# PHOTO GALLERY: BORIVILI (KKEL)





















# PHOTO GALLERY : BORIVILI (KKEL)



















# PHOTO GALLERY: BORIVILI (KKEL)





















# PHOTO GALLERY : BORIVILI (KKEL)