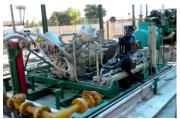

CNG itself is made by compressing the natural gas in a gas compressing facility called CNG Filling Station, which consist of several machinery equipments and piping installation, and then filled in to a hard specialized containers called cylinders tank at an average pressure of 200 - 250 kg/m2 (bar). The CNG filled to cylinder tank can either be filled directly for automotive fuel consumption or can be filled as storage to be then delivered through trucking fleets.

#### DIAGRAM FLOW OF NATURAL GAS TO CNG TO END USER