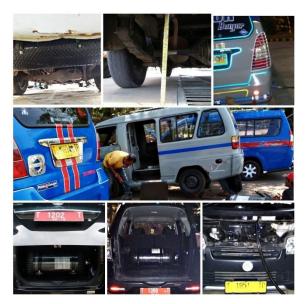

#### **RAJA GAS SAMUDRA**

- The Company that provide diesel to CNG installation conversion, automotive engineering design for CNG application, CNG Truck maintenance and CNG services.
- With 11 years of experience the company had converted more than 4.000 units diesel trucks in both Thailand and Indonesia,
- Holds partnership with B Quality Co. Ltd, as a company that provides Bi-Fuel systems equipments.
- Holds an exclusive distributor from Cavagna Group, which is a world leading Company from Italy that manufacturers equipment and components for controlling compressed gases (energy gases, alternative fuel gases, medical gases, industrial gases, and specialty and cryogenic gases), for the South East Asia market.
- Became the consultant of two Taxi group, Toyota dealer and Nissan dealer since 2013.
- On 2014, we establish the logistic department and operating with CNG 100%.

- Sister Company of PT. Raja Rafa Shakira, which is on of the prominent One-Stop CNG Provider & Services Company in Indonesia.
- The Company provides CNG conversion services for Bi-Fuel, Diesel Dual Fuel, and Mono or Dedicated CNG conversion.
- The Company also provides LPG conversion services for the Fishery & Agricultural engines.
- The Company holds an exclusive distributor alliance from a CNG Automotive Manufacturing Company head quartered in Italy.
- The Company holds an exclusive partnership with PT. Green Transportasi Indonesia (Green-Trans), which is the first logistic company using all CNG fuel trucks.
- Since its establishment, it has converted 3150 Medium Size Gasoline Vehicles to NGV, 65 units Diesel Fueled Medium-Size & Heavy-Duty Trucks to NGV, and 288 small Gasoline Fisherman Boats to LPG Fuel in Indonesia