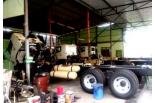

CNG itself is made by compressing the natural gas in a gas compressing facility called CNG Filling Station, which consist of several machinery equipments and piping installation, and then filled in to a hard specialized containers called cylinders tank at an average pressure of 200 - 250 kg/m2 (bar). The CNG filled to cylinder tank can either be filled directly for automotive fuel consumption or can be filled as storage to be then delivered through trucking fleets.

# **DIFFERENT CNG SKIDS SIZE & VOLUME**

### **CNG SKIDS WITH PRS FILLING AT CUSTOMER**