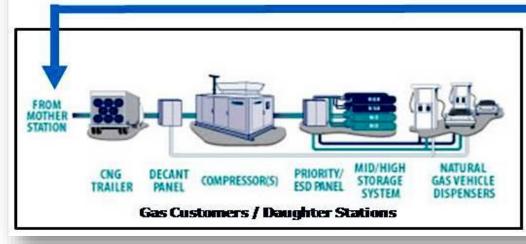

he other hand, being better effective for longer distance travel transport and a greater scale of volume production exceeding 10 mmscfd.

CNG itself is made by compressing the natural gas in a gas compressing facility called CNG Filling Station, which consist of several machinery equipments and piping installation, and then filled in to a hard specialized containers called cylinders tank at an average pressure of 200 - 250 kg/m2 (bar). The CNG filled to cylinder tank can either be filled directly for automotive fuel consumption or can be filled as storage to be then delivered through trucking fleets.

The supply of natural gas using CNG basically is categorized as the <u>Down-Stream</u> business of the overall Natural Gas industry.



#### DIAGRAM FLOW OF NATURAL GAS TO CNG TO END USER







#### **OUR CNG SUPPLY BUSINESS UNIT**

#### **CNG Supply**

**CNG** Distributor

**CNG Skids Rental** 

**CNG Equipments** 

- Virtual Pipeline supply to manufacturing plant, shopping mall, apartment complex, and NGV clients.
- Provide rental for CNG Cascade Storage size of 10 ft, dan 5 ft (armroll type), and cradle storage.
- Provide Pressure Reduction System or PRS capacity 100 m3/jam 400 m3/jam.
- Had and are currently supplying more than 25 Customers from factories,
   Shopping Malls, and Hotels for CNG in Jabodetabek, Bandung, Balikpapan, and Pekanbaru.

















# **DIFFERENT CNG SKIDS SIZE & VOLUME**





















### **CNG SKIDS WITH PRS FILLING AT CUSTOMER**



















# PT. RRS BUSINESS UNIT ON CONVERSION THROUGH COLLABORATION WITH ITS SISTER COMPANY PT.