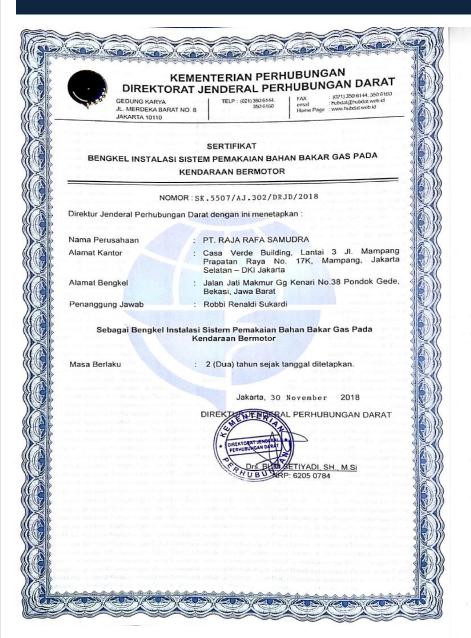

#### SERTIFIKAT BENGKEL INSTALASI SISTEM PEMAKAIAN BAHAN BAKAR GAS PADA KENDARAAN BERMOTOR

NOMOR: SK.6406/AJ.601/DRJD/2015

Direktur Jenderal Perhubungan Darat dengan ini menetapkan :

Nama Perusahaan

: PT. RAJA RAFA SAMUDRA

Alamat Kantor

: Cassa Verde Building, Lantai 3. Jl. Mampang

Prapatan Raya No. 17 K, Mampang, Jakarta Selatan

- DKI Jakarta.

Alamat Bengkel

: Jl. Jatimakmur gg. Kenari No. 38 RT 002/005

Kelurahan Jatimakmur Kec. Pondokgede Kota

Bekasi - Jawa Barat.

Penanggung Jawab

: Robby Renaldi Sukardi

Sebagai Bengkel Instalasi Sistem Pemakaian Bahan Bakar Gas Pada Kendaraan

Bermotor.

Masa Berlaku

: 2 (dua) tahun sejak tanggal ditetapkan.

akarta,21 Oktober 2015

DIREKTUR JENDERAL PERHUBUNGAN DARAT

D. II DJOKO SASONO, M.Sc Pembina Utama Madya (IV /d) NIP 19630925 199003 1 003