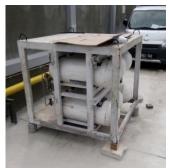

#### **CNG Supply**

**CNG** Distributor

**CNG Skids Rental** 

**CNG Equipments** 

- Virtual Pipeline supply to manufacturing plant, shopping mall, apartment complex, and NGV clients.
- Provide rental for CNG Cascade Storage size of 10 ft, dan 5 ft (armroll type), and cradle storage.
- Provide Pressure Reduction System or PRS capacity 100 m3/jam 400 m3/jam.
- Had and are currently supplying more than 25 Customers from factories,
   Shopping Malls, and Hotels for CNG in Jabodetabek, Bandung, Balikpapan, and Pekanbaru.

# **DIFFERENT CNG SKIDS SIZE & VOLUME**