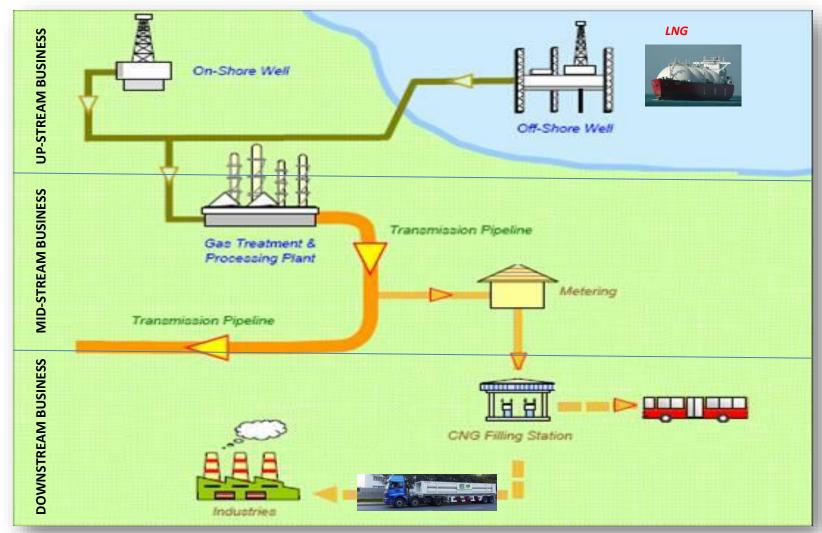

Although Indonesia is known for its abundant supply of

natural gas, the sources are not located nearby the area where the demand is needed. Hence, natural gas are to be delivered to the end users through 3 (three) medium forms of distribution, which are through pipeline gas (NG), and using a "virtual pipeline" way through Liquefied Natural Gas (LNG), and Compressed Natural Gas (CNG).

The premise of the virtual pipeline is that natural gas can be economically handled and transported effectively to any locations where a heavy duty vehicle can go. Such virtual pipeline technologies commonly used are CNG and LNG (see picture 3). While CNG is most effective being used for transporting Natural Gas in a smaller volume production below 5 mmscfd, LNG, on the other hand, being better effective for longer distance travel transport and a greater scale of volume production exceeding 10 mmscfd.

CNG itself is made by compressing the natural gas in a gas compressing facility called CNG Filling Station, which consist of several machinery equipments and piping installation, and then filled in to a hard specialized containers called cylinders tank at an average pressure of 200 - 250 kg/m2 (bar). The CNG filled to cylinder tank can either be filled directly for automotive fuel consumption or can be filled as storage to be then delivered through trucking fleets.

The supply of natural gas using CNG basically is categorized as the <u>Down-Stream</u> business of the overall Natural Gas industry.

#### DIAGRAM FLOW OF NATURAL GAS TO CNG TO END USER