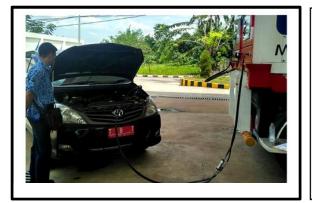

tive Manufacturing Company head quartered in Italy.
- The Company holds an exclusive partnership with PT. Green Transportasi Indonesia (Green-Trans), which is the first logistic company using all CNG fuel trucks.
- Since its establishment, it has converted 3150 Medium Size Gasoline Vehicles to NGV, 65 units Diesel Fueled Medium-Size & Heavy-Duty Trucks to NGV, and 288 small Gasoline Fisherman Boats to LPG Fuel in Indonesia

#### TIGER AUTOMOTIVE – RAJA GAS SAMUDRA





















































#### TIGER AUTOMOTIVE – RAJA GAS SAMUDRA



PEMASANGAN TAKSI BLUE BIRD - SUTOYO



PEMASANGAN KEND, DINAS PEMDA DKI



PEMASANGAN KEND, DINAS LEMIGAS



PEMASANGAN TAKSI BLUE BIRD - SPBBG CILILTAN



PEMASANGAN KEND, DINAS BALIKPAPAN



PEMASANGAN TAKSI PUTRA - SPBBG CILILTAN







### **CNG BIFUEL SYSTEM CONVERSION**













# **DIESEL GENSET TO GAS CONVERSION**













This Foto picture is the property of PSI & RGS

#### **RRS LPG CONVERSION SYSTEM**

Aside that PT. RRS conversion activities involve in CNG, our Company also owns an exclusive Distributorship on LPG Conversion Kit from Autogas Italy. Our LPG Conversion kit is very suitable to be use on small scale petrol engine with capacity under 25 HP, as such used in many fishery boats and agricultural equipments in Indonesia to be converted from petrol to LPG fuel.

Our LPG Conversion kit has been tested and approved by PT. Honda Power Products Indonesia, as the sole distributor company appointed by the Japanese automaker Honda Motor Co., Ltd.; thus, have led PT. RRS also to be officially granted