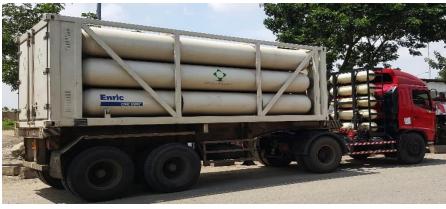

The premise of the virtual pipeline is that natural gas can be economically handled and transported effectively to any locations where a heavy duty vehicle can go. Such virtual pipeline technologies commonly used are CNG and LNG (see picture 3). While CNG is most effective being used for transporting Natural Gas in a smaller volume production below 5 mmscfd, LNG, on the other hand, being better effective for longer distance travel transport and a greater scale of volume production exceeding 10 mmscfd.

CNG itself is made by compressing the natural gas in a gas compressing facility called CNG Filling Station, which consist of several machinery equipments and piping installation, and then filled in to a hard specialized containers called cylinders tank at an average pressure of 200 - 250 kg/m2 (bar). The CNG filled to cylinder tank can either be filled directly for automotive fuel consumption or can be filled as storage to be then delivered through trucking fleets.