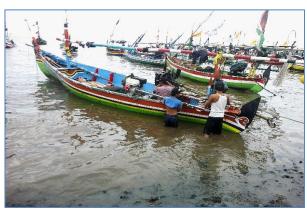

- Sister Company of PT. Raja Rafa Shakira, which is on of the prominent One-Stop CNG Provider & Services Company in Indonesia.
- The Company provides CNG conversion services for Bi-Fuel, Diesel Dual Fuel, and Mono or Dedicated CNG conversion.
- The Company also provides LPG conversion services for the Fishery & Agricultural engines.
- The Company holds an exclusive distributor alliance from a CNG Automotive Manufacturing Company head quartered in Italy.
- The Company holds an exclusive partnership with PT. Green Transportasi Indonesia (Green-Trans), which is the first logistic company using all CNG fuel trucks.
- Since its establishment, it has converted 3150 Medium Size Gasoline Vehicles to NGV, 65 units Diesel Fueled Medium-Size & Heavy-Duty Trucks to NGV, and 288 small Gasoline Fisherman Boats to LPG Fuel in Indonesia