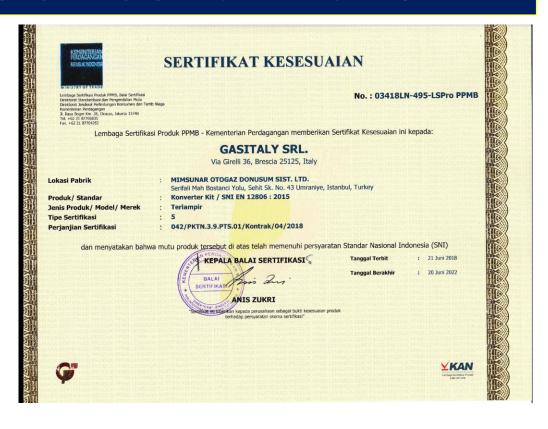

PT. RRS in 2018 had collaboration sales & distribution agreement with PT. TANIKAYA MULTI SARANA as one of the leading supply company for the agricultural products in Indonesia.

Our Conversion kit are not only international certified by the ECE UN R67e, but also has an SNI EN 12806:2015 approved.