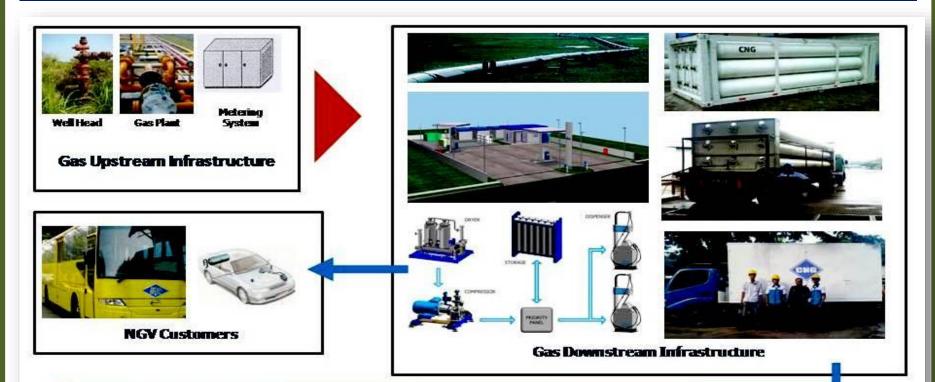

#### **OUR CNG SUPPLY BUSINESS UNIT**

#### **CNG Supply**

**CNG** Distributor

**CNG Skids Rental** 

**CNG Equipments** 

- Virtual Pipeline supply to manufacturing plant, shopping mall, apartment complex, and NGV clients.
- Provide rental for CNG Cascade Storage size of 10 ft, dan 5 ft (armroll type), and cradle storage.
- Provide Pressure Reduction System or PRS capacity 100 m3/jam 400 m3/jam.
- Had and are currently supplying more than 25 Customers from factories,
   Shopping Malls, and Hotels for CNG in Jabodetabek, Bandung, Balikpapan, and Pekanbaru.