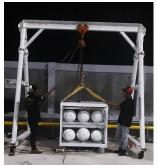

#### **CNG Supply**

**CNG** Distributor

**CNG Skids Rental** 

**CNG Equipments** 

- Virtual Pipeline supply to manufacturing plant, shopping mall, apartment complex, and NGV clients.
- Provide rental for CNG Cascade Storage size of 10 ft, dan 5 ft (armroll type), and cradle storage.
- Provide Pressure Reduction System or PRS capacity 100 m3/jam 400 m3/jam.
- Had and are currently supplying more than 25 Customers from factories,
   Shopping Malls, and Hotels for CNG in Jabodetabek, Bandung, Balikpapan, and Pekanbaru.

# **DIFFERENT CNG SKIDS SIZE & VOLUME**

### **CNG SKIDS WITH PRS FILLING AT CUSTOMER**