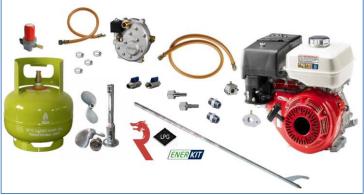

#### **RRS LPG CONVERSION SYSTEM**

Aside that PT. RRS conversion activities involve in CNG, our Company also owns an exclusive Distributorship on LPG Conversion Kit from Autogas Italy. Our LPG Conversion kit is very suitable to be use on small scale petrol engine with capacity under 25 HP, as such used in many fishery boats and agricultural equipments in Indonesia to be converted from petrol to LPG fuel.

Our LPG Conversion kit has been tested and approved by PT. Honda Power Products Indonesia, as the sole distributor company appointed by the Japanese automaker Honda Motor Co., Ltd.; thus, have led PT. RRS also to be officially granted to market and distribute the Honda LPG Converted equipments, as well as the after sale services.

PT. RRS in 2018 had collaboration sales & distribution agreement with PT. TANIKAYA MULTI SARANA as one of the leading supply company for the agricultural products in Indonesia.

Our Conversion kit are not only international certified by the ECE UN R67e, but also has an SNI EN 12806:2015 approved.