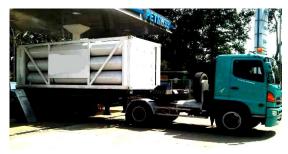

#### **CNG Supply**

**CNG** Distributor

**CNG Skids Rental** 

**CNG Equipments** 

- Virtual Pipeline supply to manufacturing plant, shopping mall, apartment complex, and NGV clients.
- Provide rental for CNG Cascade Storage size of 10 ft, dan 5 ft (armroll type), and cradle storage.
- Provide Pressure Reduction System or PRS capacity 100 m3/jam 400 m3/jam.
- Had and are currently supplying more than 25 Customers from factories,
   Shopping Malls, and Hotels for CNG in Jabodetabek, Bandung, Balikpapan, and Pekanbaru.

# **DIFFERENT CNG SKIDS SIZE & VOLUME**

### **CNG SKIDS WITH PRS FILLING AT CUSTOMER**