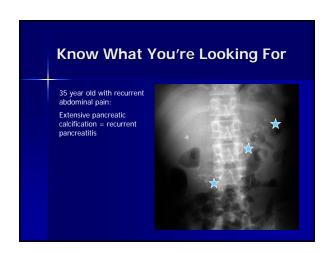

- One view is no view use it all!
- Patterns are your clue
- Be sure you are looking
- Know what you're looking for
- Know the limits of your test

- One view is no view use it all!
- Patterns are your clue
- Be sure you are looking
- Know what you're looking for
- Know the limits of your test