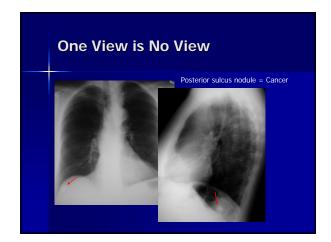

- One view is no view use it all!
- Patterns are your clue
- Be sure you are looking
- Know what you are looking for
- Know the limits of your test

- One view is no view use it all!
- Patterns are your clue
- Be sure you are looking
- Know what you're looking for
- Know the limits of your test

- One view is no view use it all!
- Patterns are your clue
- Be sure you are looking
- Know what you're looking for
- Know the limits of your test

- One view is no view use it all!
- Patterns are your clue
- Be sure you are looking
- Know what you're looking for
- Know the limits of your test