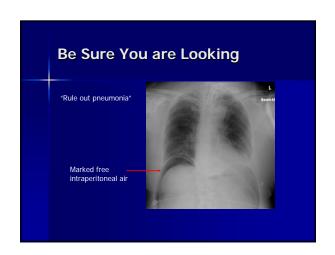

- One view is no view use it all!
- Patterns are your clue
- Be sure you are looking
- Know what you are looking for
- Know the limits of your test

- One view is no view use it all!
- Patterns are your clue
- Be sure you are looking
- Know what you're looking for
- Know the limits of your test

- One view is no view use it all!
- Patterns are your clue
- Be sure you are looking
- Know what you're looking for
- Know the limits of your test

- One view is no view use it all!
- Patterns are your clue
- Be sure you are looking
- Know what you're looking for
- Know the limits of your test