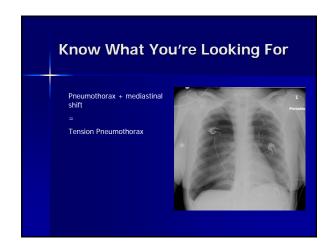

# Know What You're Looking For Aortic Transection X 2

- One view is no view use it all!
- Patterns are your clue
- Be sure you are looking
- Know what you're looking for
- Know the limits of your test