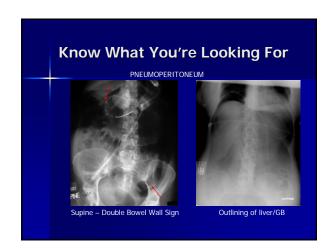

- One view is no view use it all!
- Patterns are your clue
- Be sure you are looking
- Know what you're looking for
- Know the limits of your test

- One view is no view use it all!
- Patterns are your clue
- Be sure you are looking
- Know what you're looking for
- Know the limits of your test