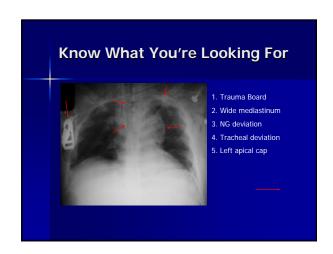

# Know What You're Looking For Aortic Transection X 2

- One view is no view use it all!
- Patterns are your clue
- Be sure you are looking
- Know what you're looking for
- Know the limits of your test