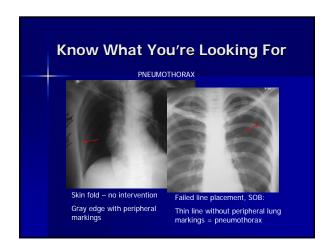

# Know What You're Looking For Aortic Transection X 2

- One view is no view use it all!
- Patterns are your clue
- Be sure you are looking
- Know what you're looking for
- Know the limits of your test