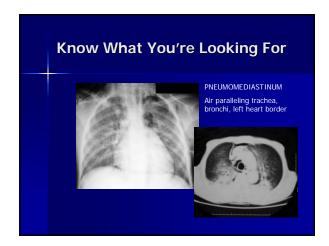

# Know What You're Looking For Aortic Transection X 2

- One view is no view use it all!
- Patterns are your clue
- Be sure you are looking
- Know what you're looking for
- Know the limits of your test