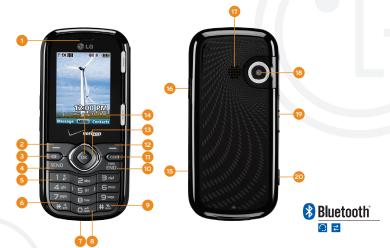

- 1. Earpiece
- 2. Left Soft Key (Message)
- 3. Speakerphone Key
- Send Key
  Voicemail Key
- Shift Key
- 7. Micro USB Charging Port
- 8. Lock Key

- 9. Vibrate Mode/Space Key
- 10. Power/End Key 11. Clear & Back/
- Clear & Back/ Voice Command/ Voice Memo Key
- 12. Right Soft Key (Contacts)
- 13. Directional Key\*
- 14. Menu/OK Key

- 15. microSD™ Memory Slot
- 16. Headset Jack
- 17. Speaker
- 18. Camera Lens
- 19. Volume Up/Down Keys
- 20. Camera Key

- Function/Favorites Shortcut Key
- 2. Text Message/Shift Key
- Vibrate Mode Key
- 4. Voice Command/ Voice Memo/Text to Speech Key
- 5. Space/Social Networks Key
- 6. Directional Keys
- 7. Menu/OK Key
- 8. Enter Key
- 9. Clear & Back Key
- 10. Right Soft Key (Contacts)