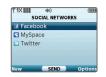

11. Left Soft Key (Message)

Update your status and upload pictures via the Social Networks feature on LG Cosmos! Stay in touch with friends and family, and keep everyone updated on events as they happen!

## **Update Status**

- With the slide open and from the Quick Menu, select Social Networks.
- 2. Highlight a social network and press .
- 3. Select **Status Update (1)**, enter a message with the QWERTY keyboard, and press .\*

## Upload a Picture

- With the slide open and from the Quick Menu, select Social Networks.
- 2. Highlight a social network and press .
- 3. Select **Picture Upload (2)**, highlight the image you wish to upload, and press .\*

By default, when you open the slide on your LG Cosmos, the Quick Menu appears. This menu gives you access to text messaging, your favorites, and social networking.

- Open the slide on your LG Cosmos. The Quick Menu should appear.\*
  - Select Messaging to begin a new text message or to access your voicemail, mobile IM, email, and more.
  - Select Favorites to access your favorites or to add a new favorite. For more information on adding a favorite, see the Adding Favorite Contacts panel on this Quick Start Guide.
  - Select Social Networks to access various social networks, such as Facebook<sup>®</sup>, MySpace<sup>™</sup>, and Twitter<sup>™</sup>. You may also add additional social networks by pressing the Left Soft Key for New.