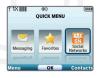

By default, when you open the slide on your LG Cosmos, the Quick Menu appears. This menu gives you access to text messaging, your favorites, and social networking.

- Open the slide on your LG Cosmos. The Quick Menu should appear.\*
  - Select Messaging to begin a new text message or to access your voicemail, mobile IM, email, and more.
  - Select Favorites to access your favorites or to add a new favorite. For more information on adding a favorite, see the Adding Favorite Contacts panel on this Quick Start Guide.
  - Select Social Networks to access various social networks, such as Facebook<sup>®</sup>, MySpace<sup>™</sup>, and Twitter<sup>™</sup>. You may also add additional social networks by pressing the Left Soft Key for New.

<sup>\*</sup>You may enable or disable this menu under Settings & Tools (9) > Phone Settings (8) > Set Shortcuts (2) > Set Slide Open View (4).

Enjoy the convenience of hands-free communication with *Bluetooth* wireless technology on your LG Cosmos!