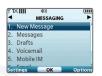

By default, when you open the slide on your LG Cosmos, the Quick Menu appears. This menu gives you access to text messaging, your favorites, and social networking.

- Open the slide on your LG Cosmos. The Quick Menu should appear.\*
  - Select Messaging to begin a new text message or to access your voicemail, mobile IM, email, and more.
  - Select Favorites to access your favorites or to add a new favorite. For more information on adding a favorite, see the Adding Favorite Contacts panel on this Quick Start Guide.
  - Select Social Networks to access various social networks, such as Facebook<sup>®</sup>, MySpace<sup>™</sup>, and Twitter<sup>™</sup>. You may also add additional social networks by pressing the Left Soft Key for New.