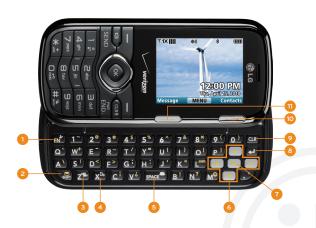

11. Left Soft Key (Message)

Update your status and upload pictures via the Social Networks feature on LG Cosmos! Stay in touch with friends and family, and keep everyone updated on events as they happen!