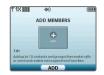

LG Cosmos features a handy Favorites function. Add up to 10 favorites for quick and easy messaging to your most used contacts.

- With the slide open and from the Quick Menu, select Favorites.
- 2. Press of for Add.
- 3. Press ox to select Contacts (1).
- 4. Press or to mark a highlighted contact.
- 5. Press the **Left Soft Key** for **Done**.