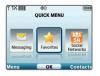

By default, when you open the slide on your LG Cosmos, the Quick Menu appears. This menu gives you access to text messaging, your favorites, and social networking.

- Open the slide on your LG Cosmos. The Quick Menu should appear.\*
  - Select Messaging to begin a new text message or to access your voicemail, mobile IM, email, and more.
  - Select Favorites to access your favorites or to add a new favorite. For more information on adding a favorite, see the Adding Favorite Contacts panel on this Quick Start Guide.
  - Select Social Networks to access various social networks, such as Facebook<sup>®</sup>, MySpace<sup>™</sup>, and Twitter<sup>™</sup>. You may also add additional social networks by pressing the Left Soft Key for New.