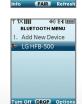

BLUETOOTH MENU

1. Add New Device

\*Refer to your *Bluetooth* accessory's user guide for information about initiating pairing mode and the passcode, if asked (typically "0000").

Note: Bluetooth accessories sold separately.