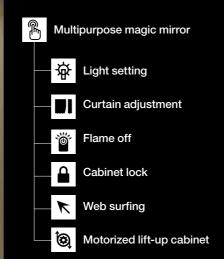

27

PERMI

Multipurpose magic mirror is a holistic panel that gives orders to almost all electronic devices in the kitchen to help with the cooking process.

Motorized lift-up island

Sensor glass slats cabinet

Pop-up power socket

Large sink & accessories

Child-lock knife rack

Tall larder unit

Corner unit

Large capacity drawer set

L Detachable rack

Pull-out rack

Motorized lift-up cabinet

井 Drawer divider

37