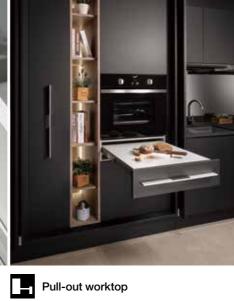

Pop-up power socket

Large sink & accessories

Child-lock knife rack

Tall larder unit

Corner unit

Large capacity drawer set

L Detachable rack

Pull-out rack

Motorized lift-up cabinet

井 Drawer divider

37