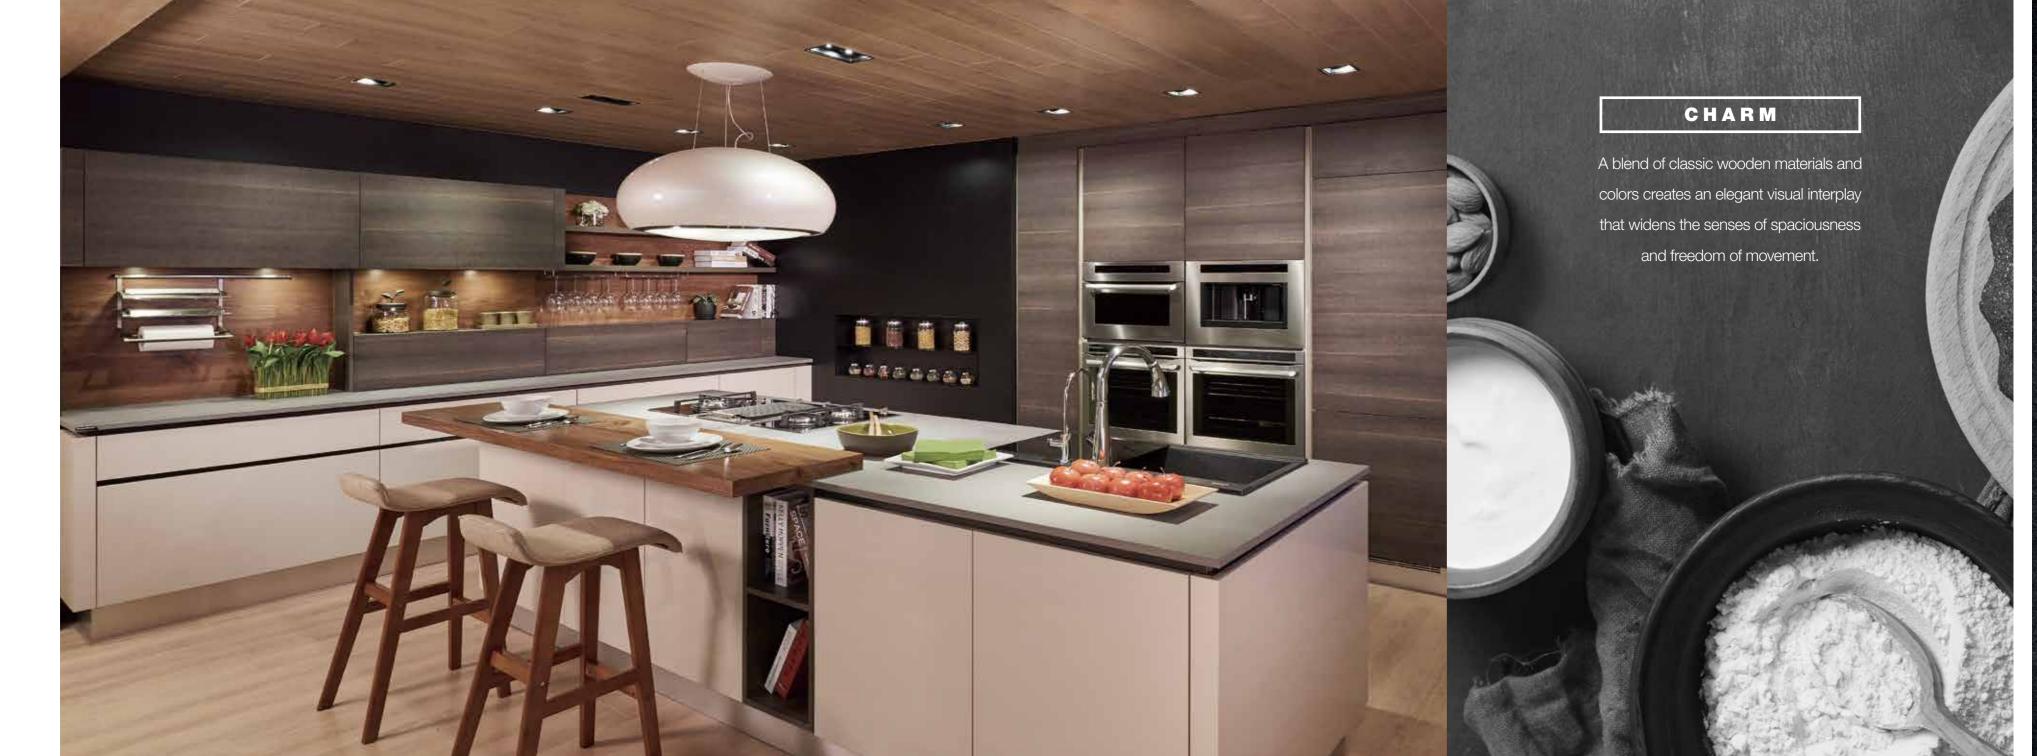

# INTEGRITY

Delineates a sleek kitchen to emanate a rich character, a set of modern, ingenious cabinets and dining table are ready for you.

Creating a dual toned and textured kitchen is a trend of art. The quality wood dominates and gives your kitchen a touch of harmony.