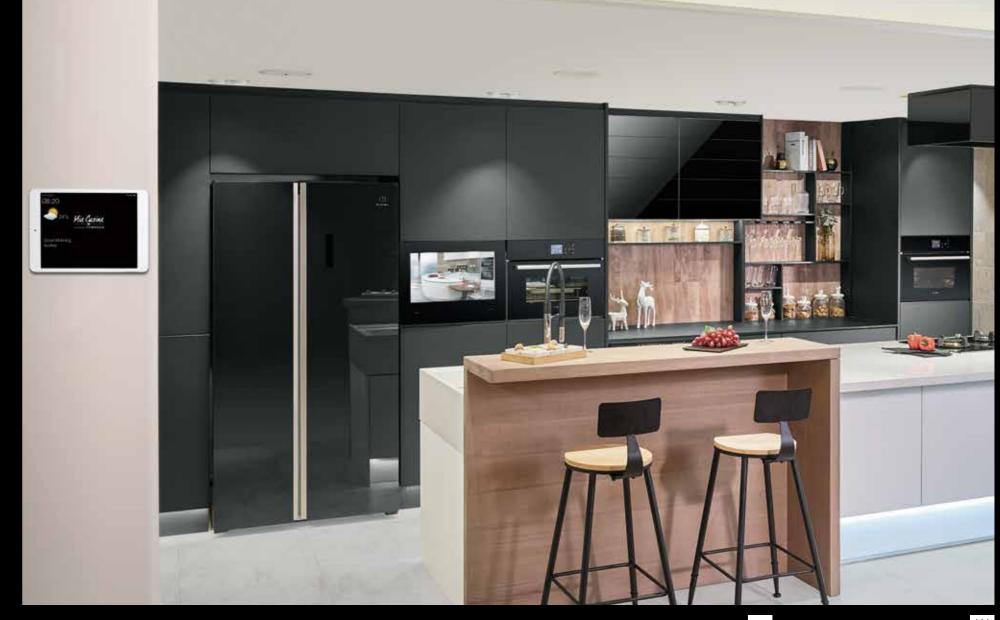

27

PERMI

Multipurpose magic mirror is a holistic panel that gives orders to almost all electronic devices in the kitchen to help with the cooking process.

Motorized lift-up island

Sensor glass slats cabinet

Pop-up power socket

Large sink & accessories

Child-lock knife rack

Tall larder unit

Corner unit

Large capacity drawer set

L Detachable rack

Pull-out rack

Motorized lift-up cabinet

井 Drawer divider

37