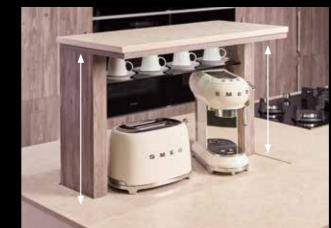

27

PERMI

Multipurpose magic mirror is a holistic panel that gives orders to almost all electronic devices in the kitchen to help with the cooking process.

Motorized lift-up island

Sensor glass slats cabinet