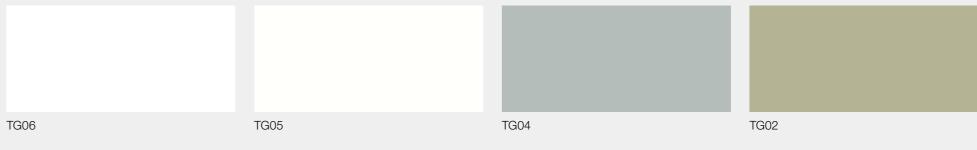

### CURVA - SOFT AND CURVED LINES TO REDUCE THE SHARP ANGLES

#### LACQUER - EITHER GLOSSY OR MATT FINISHES WITH SCRATCHES RESISTANCE

TG03 TG07