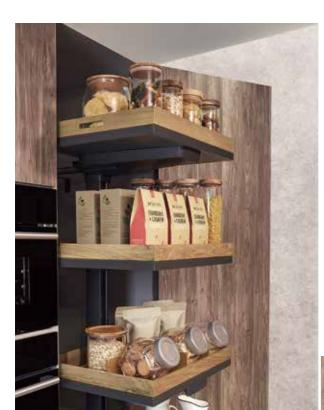

Pop-up power socket

Large sink & accessories

Child-lock knife rack

Tall larder unit

Corner unit

Large capacity drawer set

L Detachable rack

Pull-out rack