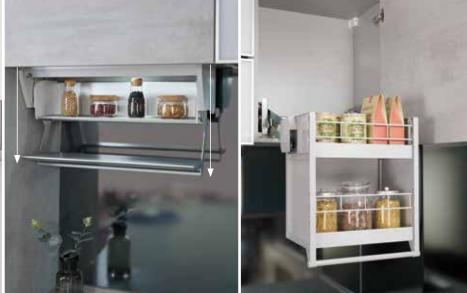

Pop-up power socket

Large sink & accessories

Child-lock knife rack

Tall larder unit

Corner unit

Large capacity drawer set

L Detachable rack

Pull-out rack