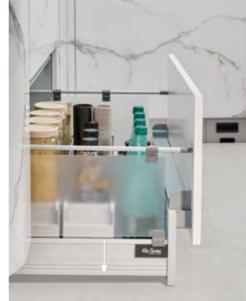

Pop-up power socket

Large sink & accessories

Child-lock knife rack

Tall larder unit

Corner unit

Large capacity drawer set

L Detachable rack

Pull-out rack