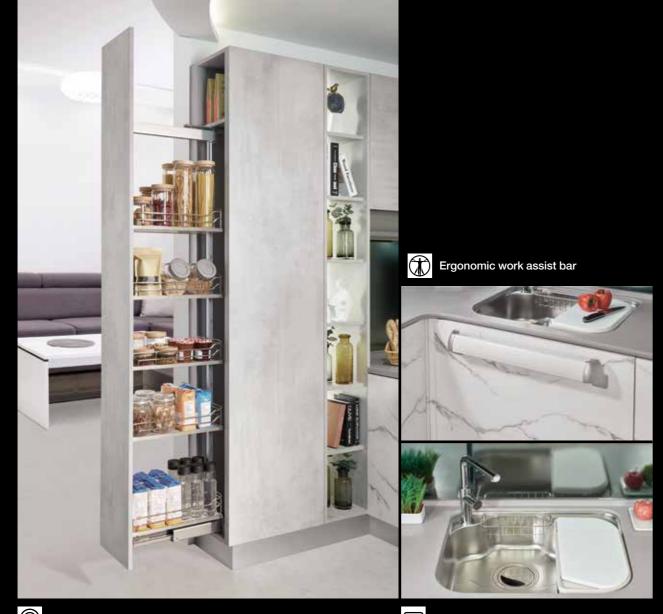

Pop-up power socket

Large sink & accessories

Child-lock knife rack

Tall larder unit

Corner unit

Large capacity drawer set

L Detachable rack

Pull-out rack