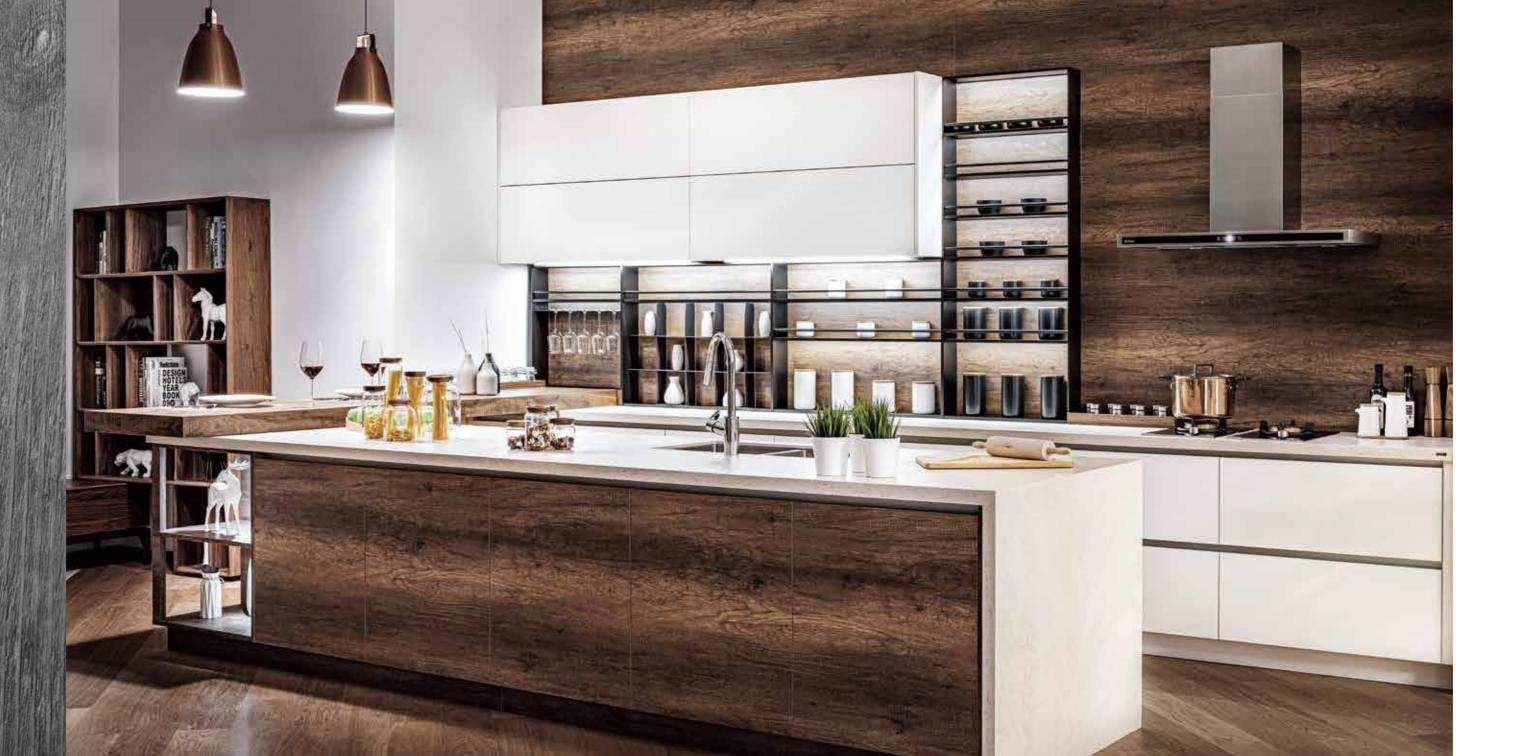

# HARMONY

Employs the color harmony to match with stainless steel backsplash, such a vibrant kitchen to inspire your cooking.

QUAD

Inspired by a traditional Si He Yuen concept, a timeless design possesses both style and transformative power in kitchen.