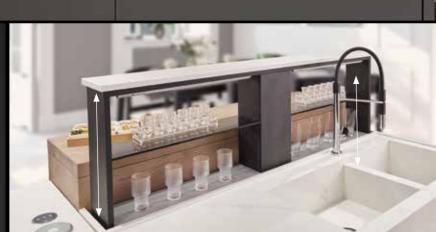

27

PERMI

Multipurpose magic mirror is a holistic panel that gives orders to almost all electronic devices in the kitchen to help with the cooking process.

Motorized lift-up island

Sensor glass slats cabinet

Pop-up power socket

Large sink & accessories

Child-lock knife rack

Tall larder unit

Corner unit

Large capacity drawer set

L Detachable rack

Pull-out rack