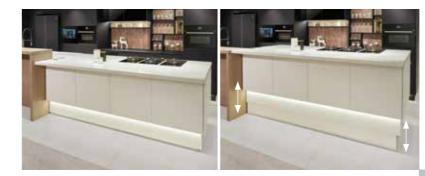

inet panels, allowing space to be utilized in a natural and aesthetic way.









# HARMONY

Employs the color harmony to match with stainless steel backsplash, such a vibrant kitchen to inspire your cooking.





QUAD

Inspired by a traditional Si He Yuen concept, a timeless design possesses both style and transformative power in kitchen.









# INTEGRITY

Delineates a sleek kitchen to emanate a rich character, a set of modern, ingenious cabinets and dining table are ready for you.

Creating a dual toned and textured kitchen is a trend of art. The quality wood dominates and gives your kitchen a touch of harmony.



27



PERMI











Multipurpose magic mirror is a holistic panel that gives orders to almost all electronic devices in the kitchen to help with the cooking process.



Motorized lift-up island







Sensor glass slats cabinet









Pop-up power socket







Large sink & accessories







Child-lock knife rack

















Tall larder unit





Corner unit

Large capacity drawer set





L Detachable rack

Pull-out rack

Motorized lift-up cabinet

井 Drawer divider









37

### CABINET PANELS

Variety of material choices are availabe to add a personal touch in your kitchen.

#### FENIX - MINOR SCRATCHES AND FINGERPRINTS RESISTANCE WITH THERMAL REPAIRING ABILITY



### CURVA - SOFT AND CURVED LINES TO REDUCE THE SHARP ANGLES



### CABINET PANELS

#### ACRYLIC - SMOOTH TEXTURE AND GLOSSY APPEARANCE FOR KITCHEN BRIGHTNESS



#### LACQUER - EITHER GLOSSY OR MATT FINISHES WITH SCRATCHES RESISTANCE





TG03 TG07

## CABINET PANELS

#### MELAMIN