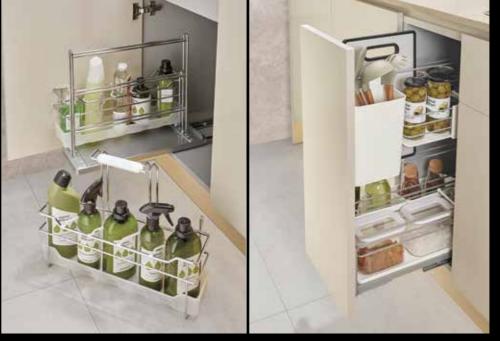

Pop-up power socket

Large sink & accessories

Child-lock knife rack

Tall larder unit

Corner unit

Large capacity drawer set

L Detachable rack

Pull-out rack