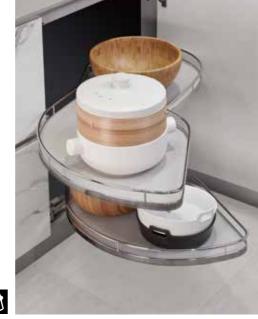

Pop-up power socket

Large sink & accessories

Child-lock knife rack

Tall larder unit

Corner unit

Large capacity drawer set

L Detachable rack

Pull-out rack