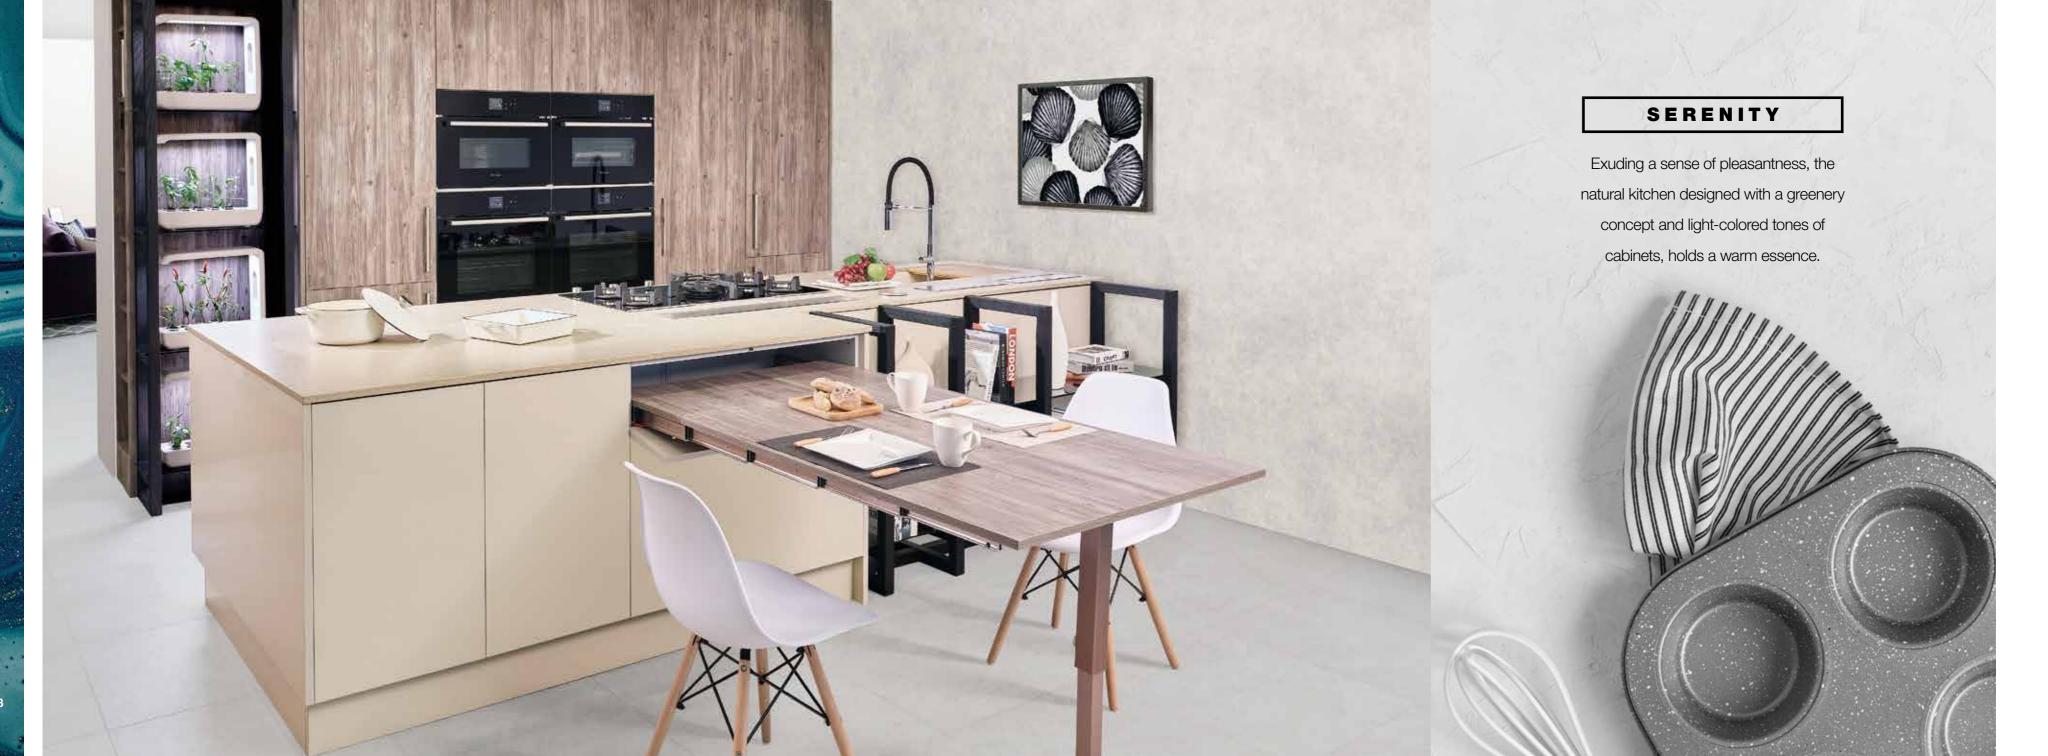

# INTEGRITY

Delineates a sleek kitchen to emanate a rich character, a set of modern, ingenious cabinets and dining table are ready for you.

Creating a dual toned and textured kitchen is a trend of art. The quality wood dominates and gives your kitchen a touch of harmony.