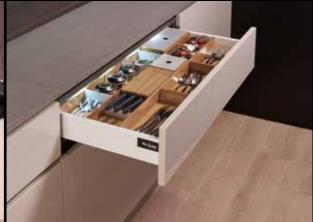

sformative power in kitchen.









# INTEGRITY

Delineates a sleek kitchen to emanate a rich character, a set of modern, ingenious cabinets and dining table are ready for you.

Creating a dual toned and textured kitchen is a trend of art. The quality wood dominates and gives your kitchen a touch of harmony.



27



PERMI











Multipurpose magic mirror is a holistic panel that gives orders to almost all electronic devices in the kitchen to help with the cooking process.



Motorized lift-up island







Sensor glass slats cabinet









Pop-up power socket







Large sink & accessories







Child-lock knife rack

















Tall larder unit





Corner unit

Large capacity drawer set





L Detachable rack

Pull-out rack

Motorized lift-up cabinet

井 Drawer divider









37

### CABINET PANELS

Variety of material choices are availabe to add a personal touch in your kitchen.

#### FENIX - MINOR SCRATCHES AND FINGERPRINTS RESISTANCE WITH THERMAL REPAIRING ABILITY



### CURVA - SOFT AND CURVED LINES TO REDUCE THE SHARP ANGLES



### CABINET PANELS

#### ACRYLIC - SMOOTH TEXTURE AND GLOSSY APPEARANCE FOR KITCHEN BRIGHTNESS



#### LACQUER - EITHER GLOSSY OR MATT FINISHES WITH SCRATCHES RESISTANCE





TG03 TG07

## CABINET PANELS

#### MELAMINE FACED CHIPBOARD - NATURAL TEXTURE FOR PLEASANT AND CONTEMPORARY STYLE



## CABINET PANELS