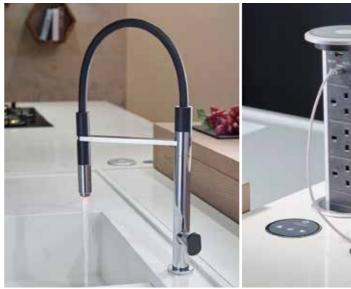

Pop-up power socket

Large sink & accessories

Child-lock knife rack

Tall larder unit

Corner unit

Large capacity drawer set

L Detachable rack

Pull-out rack