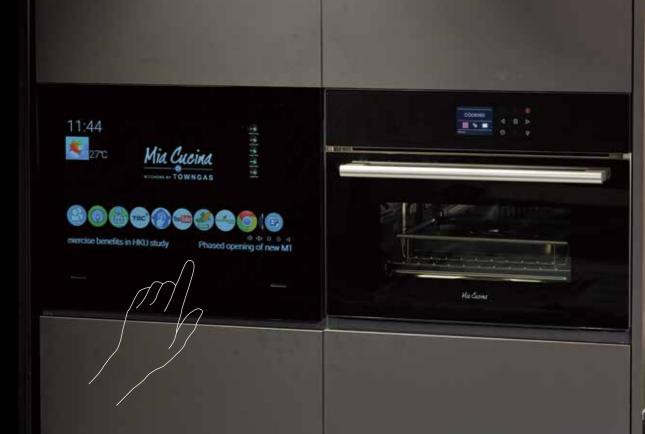

27

PERMI

Multipurpose magic mirror is a holistic panel that gives orders to almost all electronic devices in the kitchen to help with the cooking process.

Motorized lift-up island

Sensor glass slats cabinet