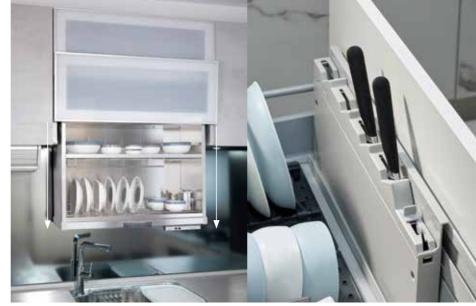

27

PERMI

Multipurpose magic mirror is a holistic panel that gives orders to almost all electronic devices in the kitchen to help with the cooking process.

Motorized lift-up island

Sensor glass slats cabinet

Pop-up power socket

Large sink & accessories

Child-lock knife rack

Tall larder unit

Corner unit

Large capacity drawer set

L Detachable rack

Pull-out rack