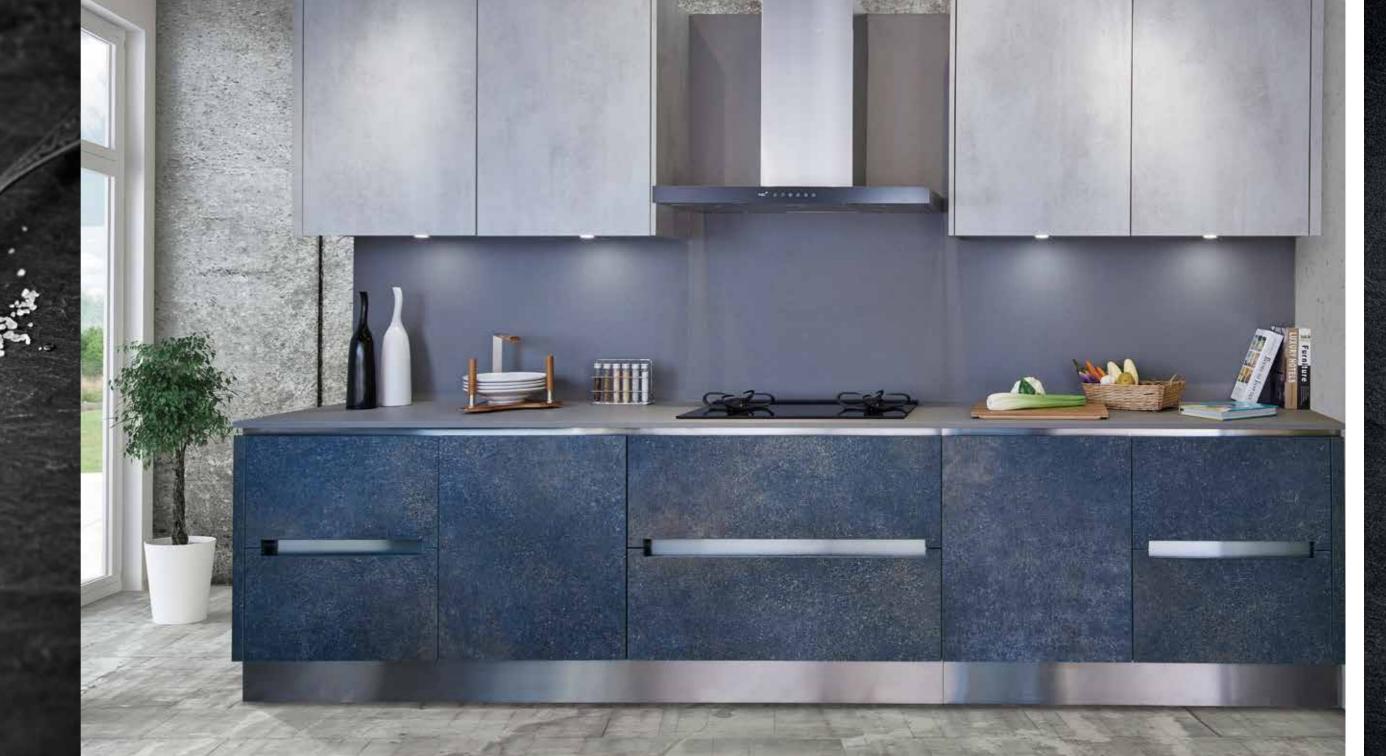

# MYSTERY

Granite-patterned cabinets combine
with contrast shades of cement grey
evokes the lust of cooking soul.

essentials within easy reach whilst creating a practical design masterpiece.