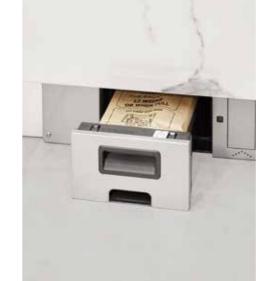

Pop-up power socket

Large sink & accessories

Child-lock knife rack

Tall larder unit

Corner unit

Large capacity drawer set

L Detachable rack

Pull-out rack