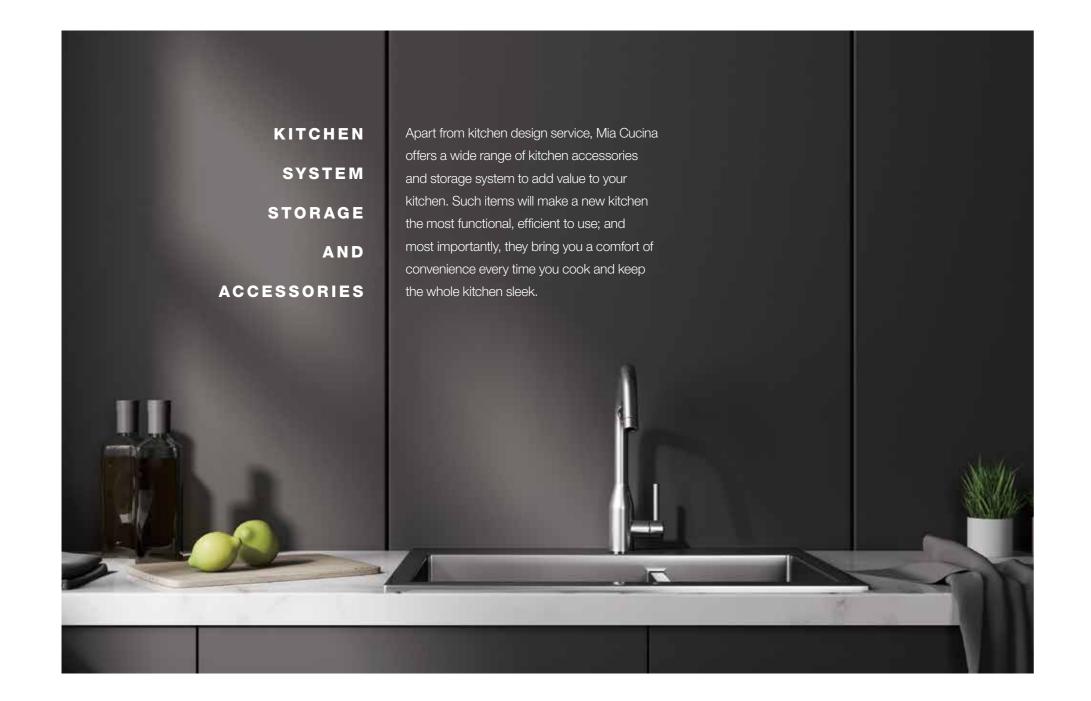

t creating a practical design masterpiece.



# FLUID

The curvature used to round off the corners on the island, echo that used on the edges of the wall cabinet panels, allowing space to be utilized in a natural and aesthetic way.









# HARMONY

Employs the color harmony to match with stainless steel backsplash, such a vibrant kitchen to inspire your cooking.





QUAD

Inspired by a traditional Si He Yuen concept, a timeless design possesses both style and transformative power in kitchen.









# INTEGRITY

Delineates a sleek kitchen to emanate a rich character, a set of modern, ingenious cabinets and dining table are ready for you.

Creating a dual toned and textured kitchen is a trend of art. The quality wood dominates and gives your kitchen a touch of harmony.



27



PERMI











Multipurpose magic mirror is a holistic panel that gives orders to almost all electronic devices in the kitchen to help with the cooking process.



Motorized lift-up island







Sensor glass slats cabinet









Pop-up power socket







Large sink & accessories







Child-lock knife rack

















Tall larder unit





Corner unit

Large capacity drawer set





L Detachable rack

Pull-out rack

Motorized lift-up cabinet

井 Drawer divider









37

### CABINET PANELS

Variety of material choices are availabe to add a personal touch in your kitchen.

#### FENIX - MINOR SCRATCHES AND FINGERPRINTS RESISTANCE WITH THERMAL REPAIRING ABILITY



### CURVA - SOFT AND CURVED LINES TO REDUCE THE SHARP ANGLES



### CABINET PANELS

#### ACRYLIC - SMOOTH TEXTURE AND GLOSSY