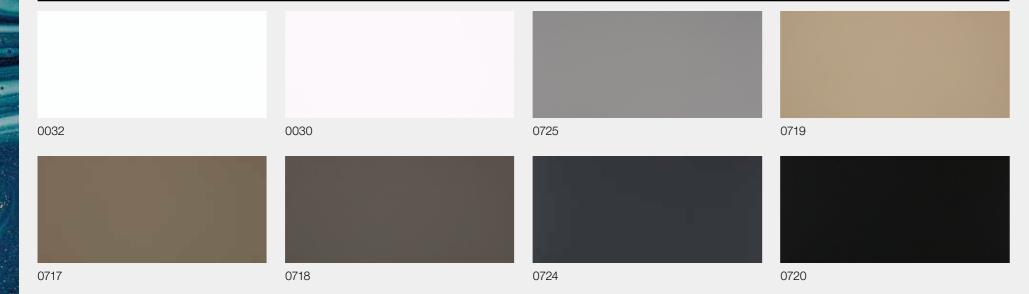

### CABINET PANELS

Variety of material choices are availabe to add a personal touch in your kitchen.