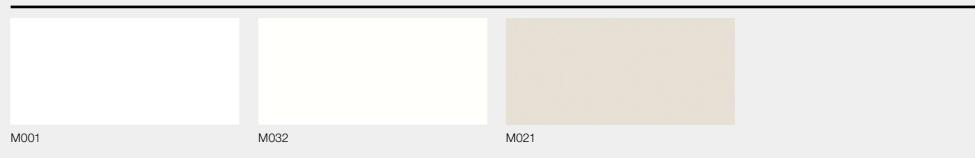

#### FENIX - MINOR SCRATCHES AND FINGERPRINTS RESISTANCE WITH THERMAL REPAIRING ABILITY

#### LACQUER - EITHER GLOSSY OR MATT FINISHES WITH SCRATCHES RESISTANCE

TG03 TG07