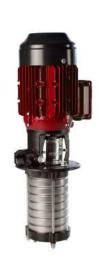

### Multitec Horizontal Multistage pump

#### Technical data:

Flow Rate Up to 490 USGPM

Head Up to 249 m

Temperature Up to 120 °C