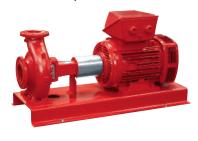

#### Etanorm / MCPK End Suction Pump

### Technical data:

Flow Rate
Up to 3.250 USG-PM

Head Up to 160 m

Temperature Up to 140 °C

Flow Rate Up to 44.000 USGPM

Head Up to 240 m

Temperature Up to 80 °C