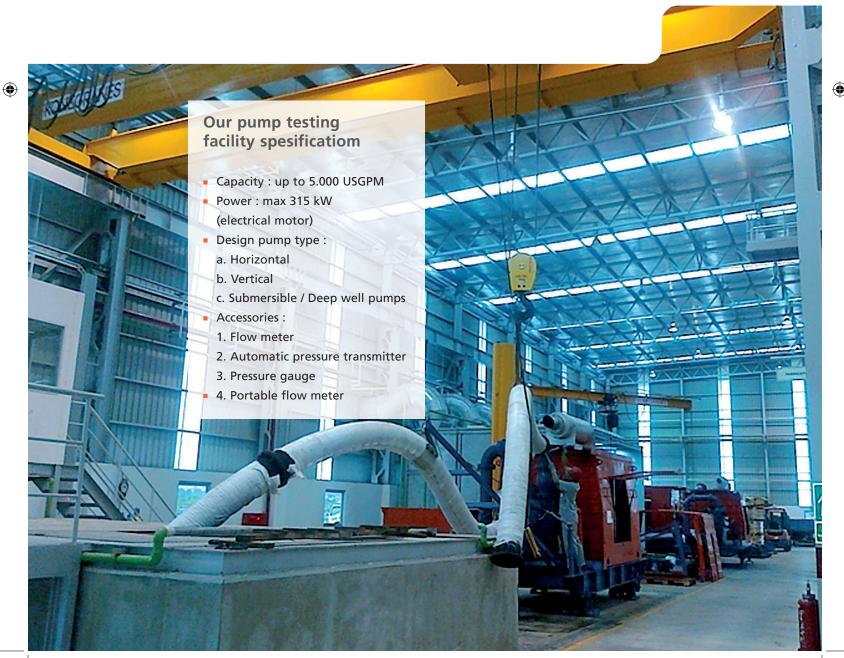

# **Pump Testing Facility**

KSB Indonesia fully test every fire pump complete with driver, controllers, and accecories to guarantee total integrity and ensure the fire pump package arrives on the site ready for trouble free operation.

The testing facility commissioned by KSB AG Germany and Inspection done by PT. Sucofindo. It is designed to meet the inter-

national standard for pump performance test according to ISO 9906:2011, Hydraulic Institute and API 610:2010.