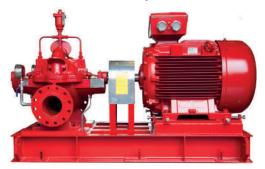

### **Certifications**

Simplify your protection system. KSB Indonesia proven field experience provides you with a truly intergrated custom built package that is as individual as your sytem demands.

KSB Indonesia Packaged Fire Service pumps offer you

- Pump, driver and fully automatic controller mounted on common base
- Optional suction and discharge manifolds
- Complete equipment compatibility
- Economical installation
- Better space utilization within Pump-House
- Single source supply service and warranty
- Accurate predetermined cost
- Equipment delivered to site in consolidated shipment
- Simplified field installation and handling
- No need for interconnecting wiring
- No need for separate mounting of control pane;
- Factory wiring and testing
- Factory piped fuel system