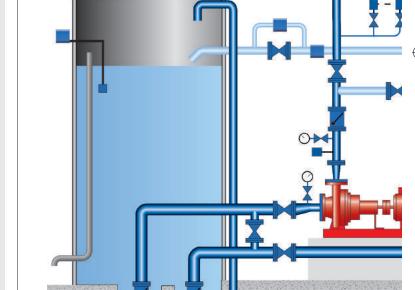

### Movitec Vertical Inline Pump

Omega / RDL Axial split pump

### Technical data:

Flow Rate Up to 6600 USGPM Head Up to 1000 m Temperature Up to 200 °C