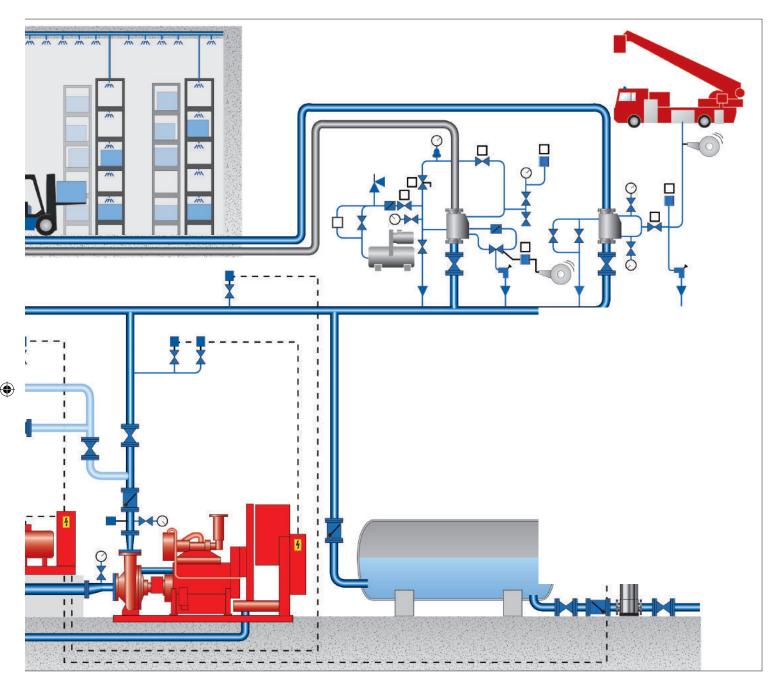

# **Pump Testing Facility**

KSB Indonesia fully test every fire pump complete with driver, controllers, and accecories to guarantee total integrity and ensure the fire pump package arrives on the site ready for trouble free operation.

The testing facility commissioned by KSB AG Germany and Inspection done by PT. Sucofindo. It is designed to meet the inter-

national standard for pump performance test according to ISO 9906:2011, Hydraulic Institute and API 610:2010.