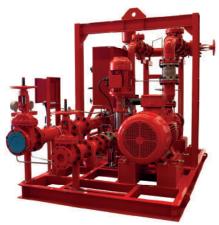

### **Certifications**

Simplify your protection system. KSB Indonesia proven field experience provides you with a truly intergrated custom built package that is as individual as your sytem demands.

KSB Indonesia Packaged Fire Service pumps offer you

- Pump, driver and fully automatic controller mounted on common base
- Optional suction and discharge manifolds
- Complete equipment compatibility
- Economical installation
- Better space utilization within Pump-House
- Single source supply service and warranty
- Accurate predetermined cost
- Equipment delivered to site in consolidated shipment
- Simplified field installation and handling
- No need for interconnecting wiring
- No need for separate mounting of control pane;
- Factory wiring and testing
- Factory piped fuel system