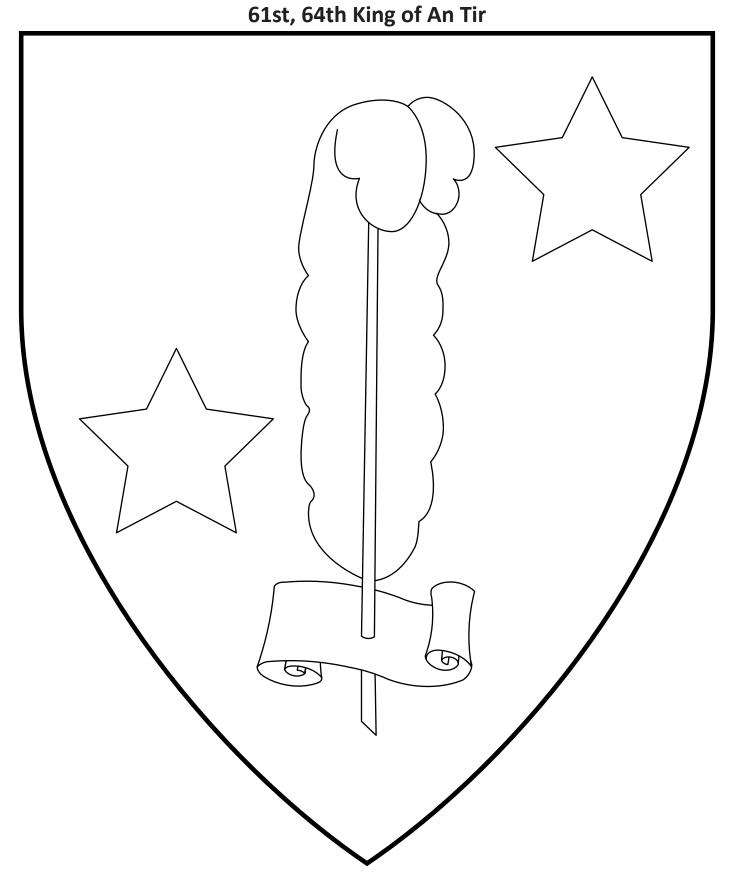

## leuan Gower

Sable, an ostrich feather transfixing an escroll fesswise between in bend sinister two mullets Or.

### **Gwyneth Gower**

61st, 64th Queen of An Tir

Plumetty vert and Or, on a chief triangular sable an acorn inverted slipped and leaved Or.