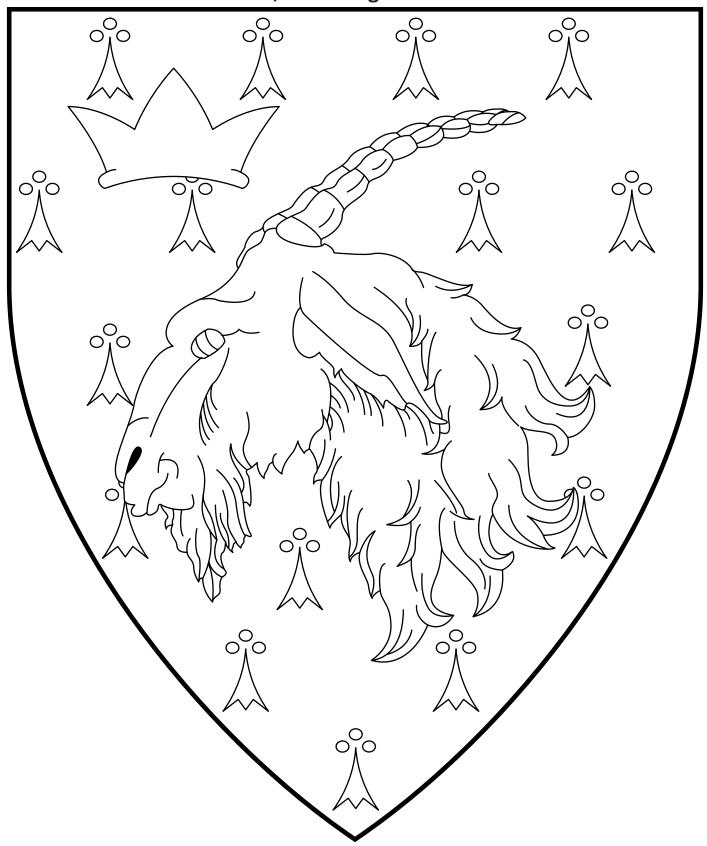

# Dak Ulfredsson

8th, 11th King of An Tir

Pean, a goat's head erased and in canton a crown Or.