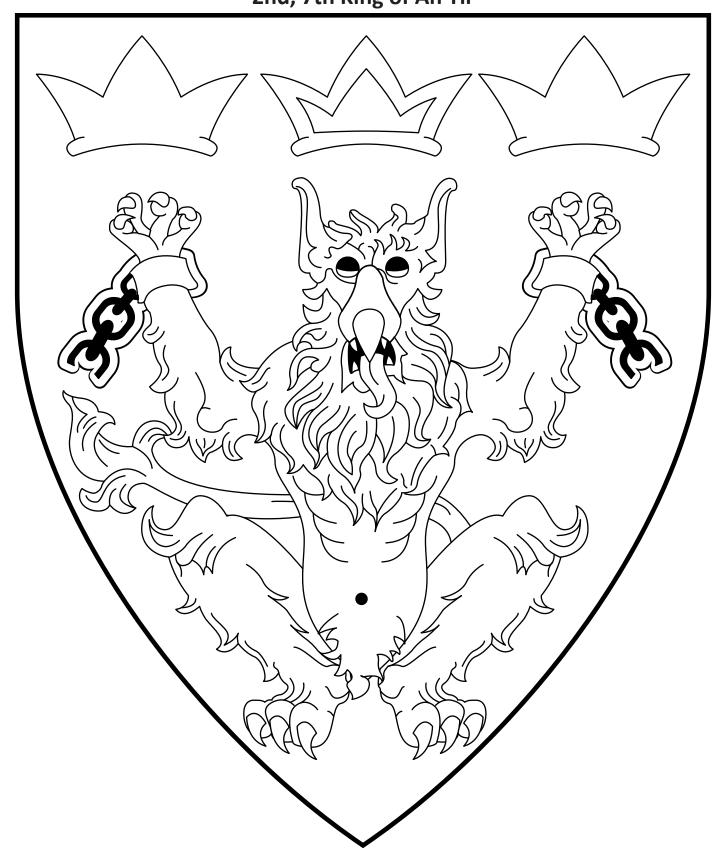

# Torgul Steingrimsson 2nd, 7th King of An Tir

Sable, a tyger erect affronty Or, pendant from each forepaw a metal cuff and broken chain sable, fimbriated Or and in chief a crown voided between two crowns Or.