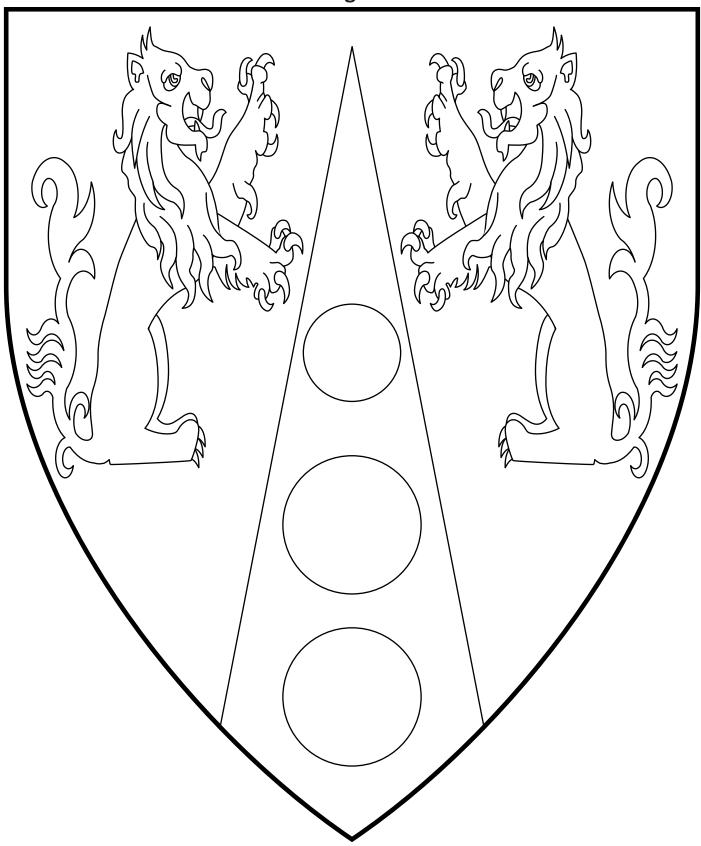

### **Nicholaus Barchatov**

42nd King of An Tir

Azure, on a pile inverted between two lions sejant erect respectant Or, three hurts in pale.