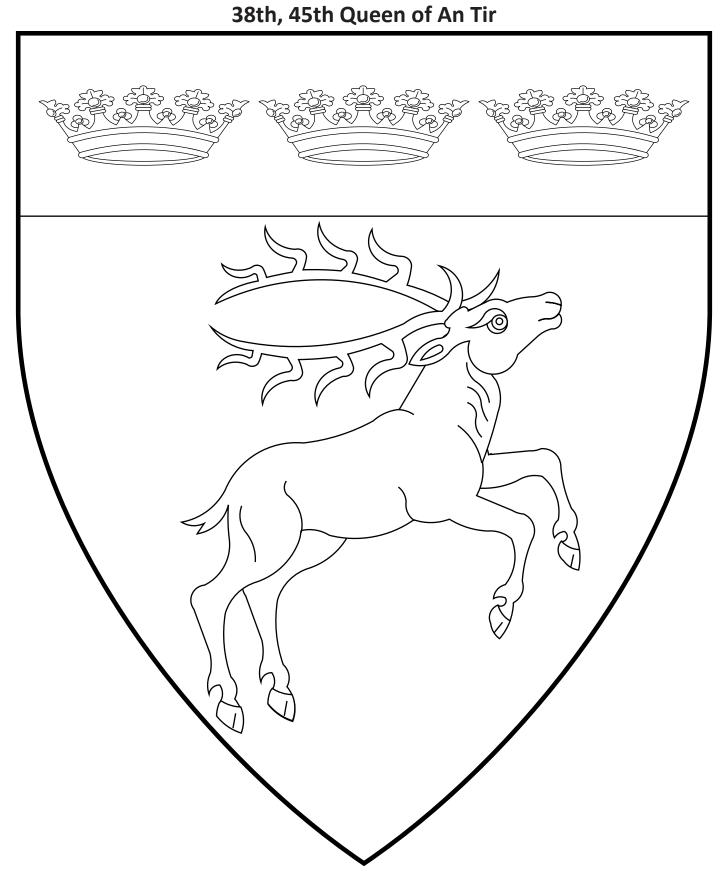

### **Skapti Thorinsson**

30th, 38th, 45th King of An Tir

Sable, an eagle volant contourny Or and a bordure erminois.