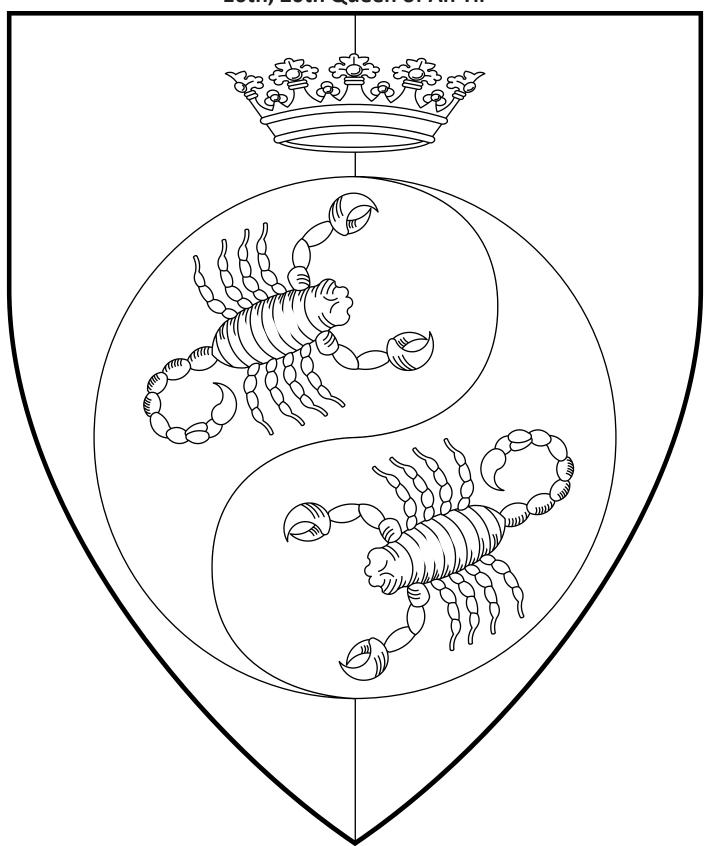

## Hlutwige Wolfkiller 16th, 20th Queen of An Tir

Per pale Or and vert, on a roundel per pale embowed counterembowed vert and Or, two scorpions in annulo counterchanged and in chief a ducal coronet gules.