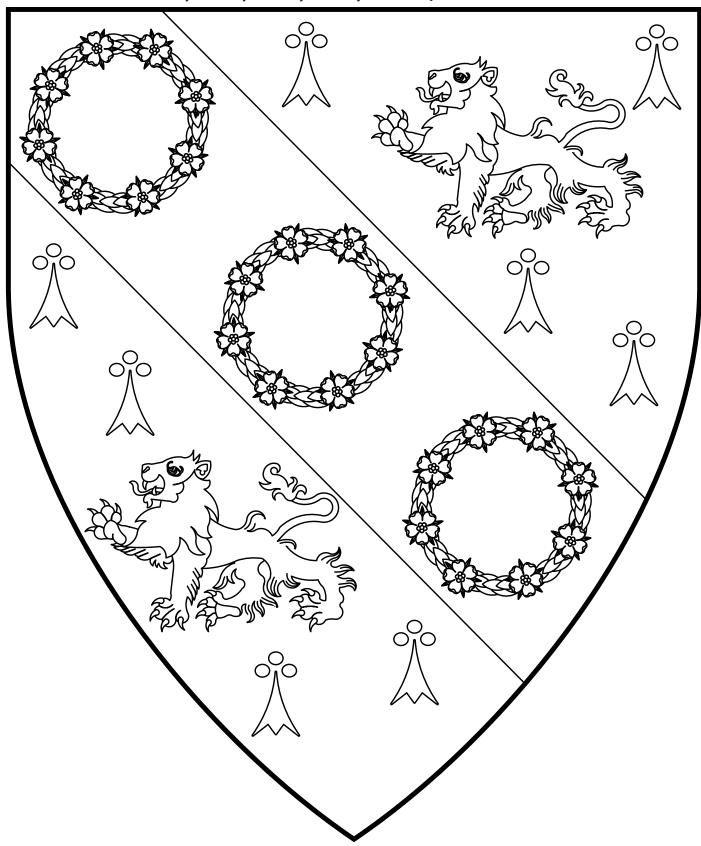

# Arms of the Queen of An Tir

Checky Or and argent, a lion rampant, tail forked and nowed sable, crowned gules, grasping in dexter forepaw a wreath of hearts, points to center, alternating with roses gules, barbed and seeded proper.