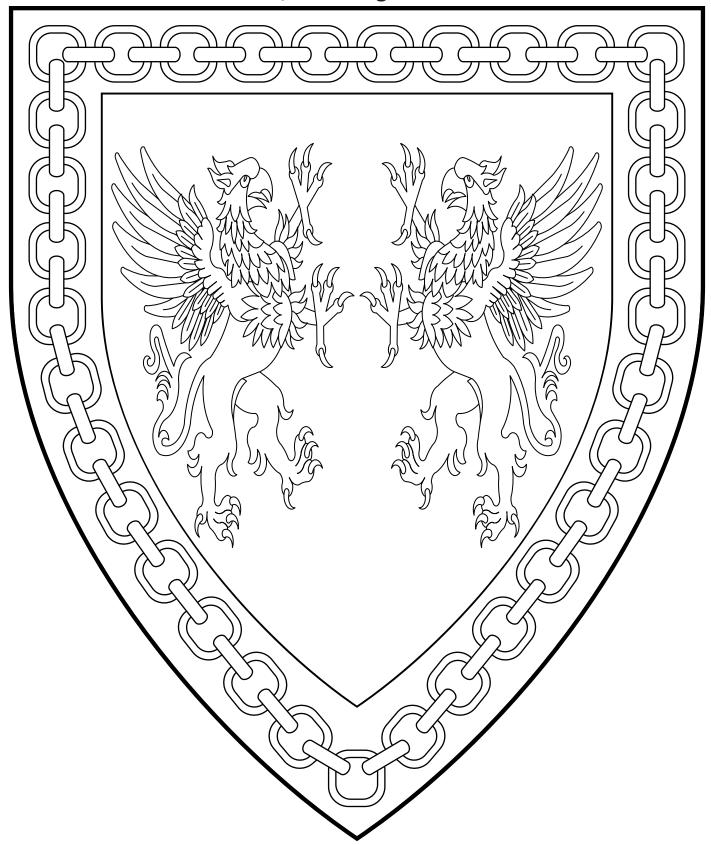

### **Cedric Blackwell Rolfsson**

53rd, 56th King of An Tir

Argent, two griffins combatant, that to dexter sable and that to sinister azure, on a bordure sable an orle of chain Or.