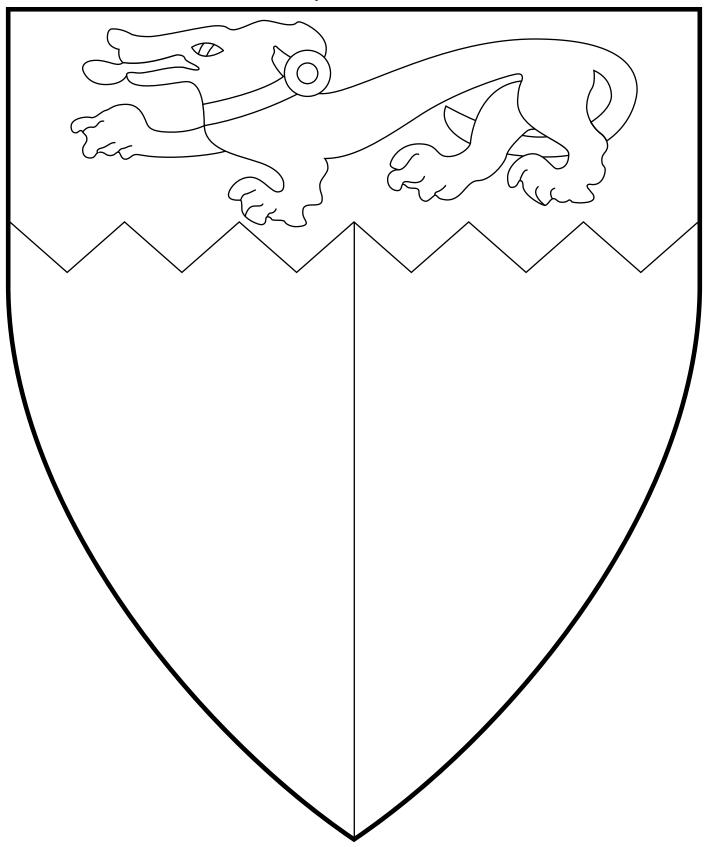

# Ulfred Draumfjall 3rd King of An Tir

Per chevron abased sable and Or, on a plate a dragon segreant, wings voided, sable within a bordure Or.