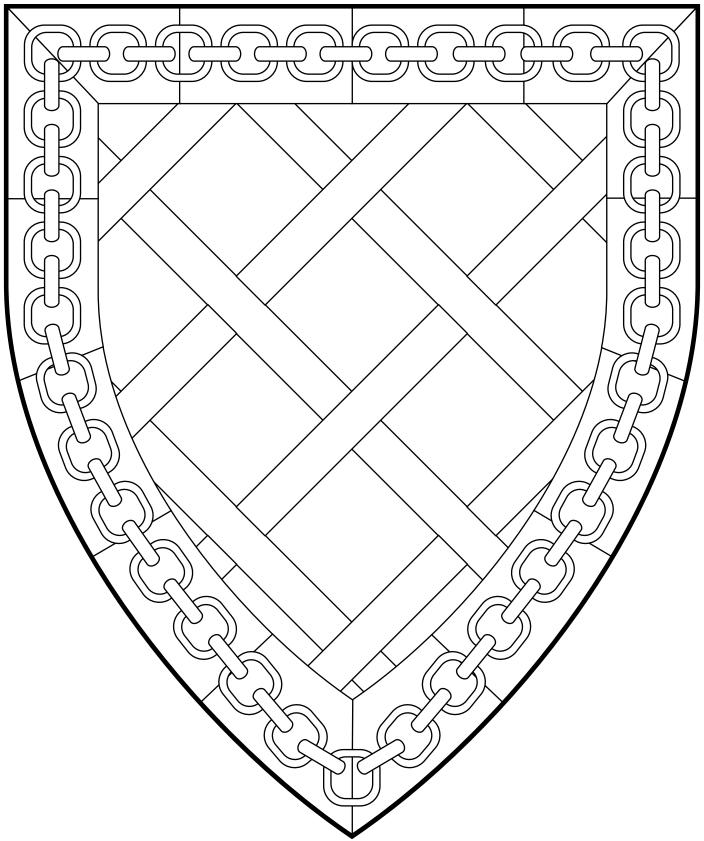

### **Sven Fallgr Gunnarsson**

32nd, 34th, 37th, 49th, 51st, 78th King of An Tir

Quarterly azure and counter-ermine, a lion rampant contourny queue-forchy Or, on a bordure argent an orle of chain sable.