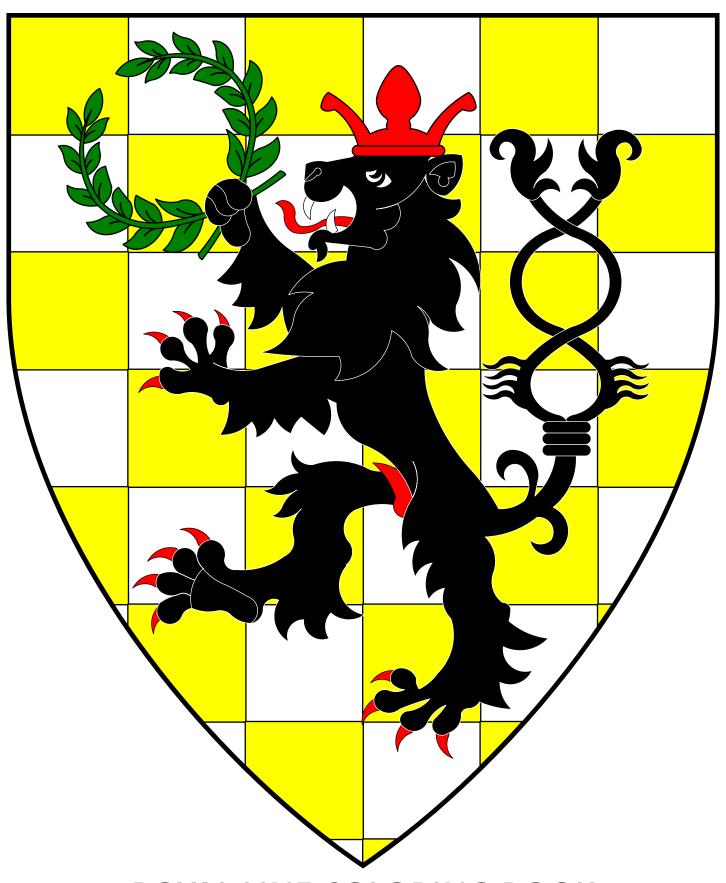

# **KINGDOM OF AN TIR**

**ROYAL LINE COLORING BOOK** 

# **Arms of the King of An Tir**

Checky Or and argent, a lion rampant tail forked and nowed sable, crowned gules, grasping in dexter forepaw a laurel wreath bendwise vert.