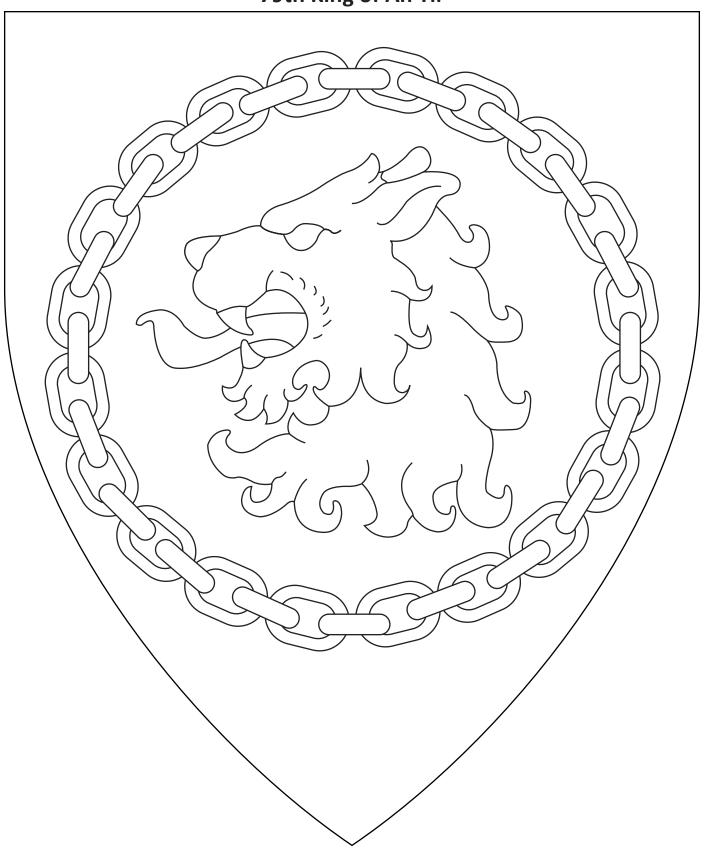

#### **Octamasades Skuthikos**

79th King of An Tir

Gules, a lion's head erased within an annulet of chain Or.