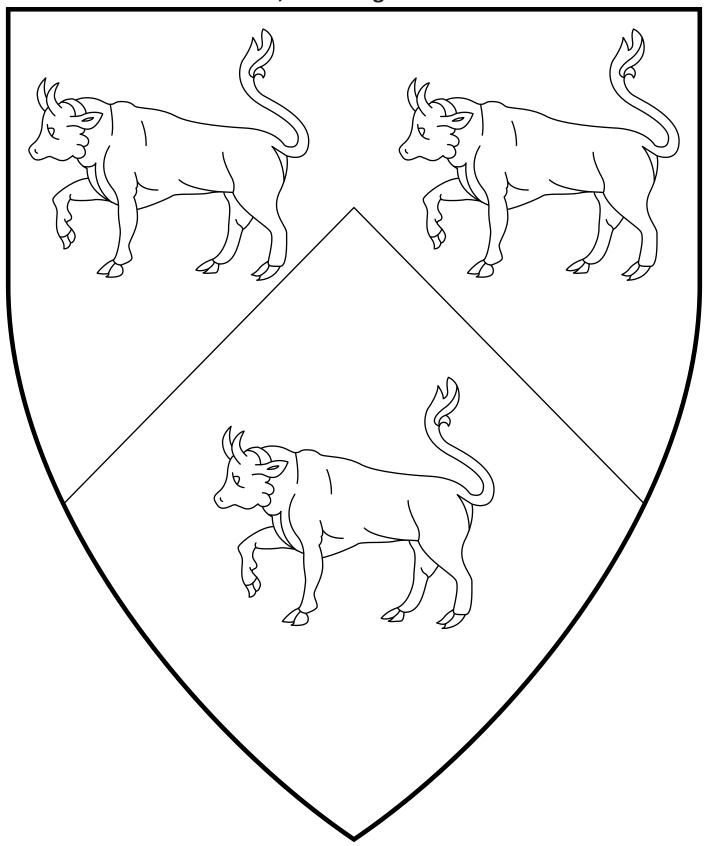

# Eirik Daegarsson

65th, 69th King of An Tir

Per chevron vert and sable, three bulls passant argent.