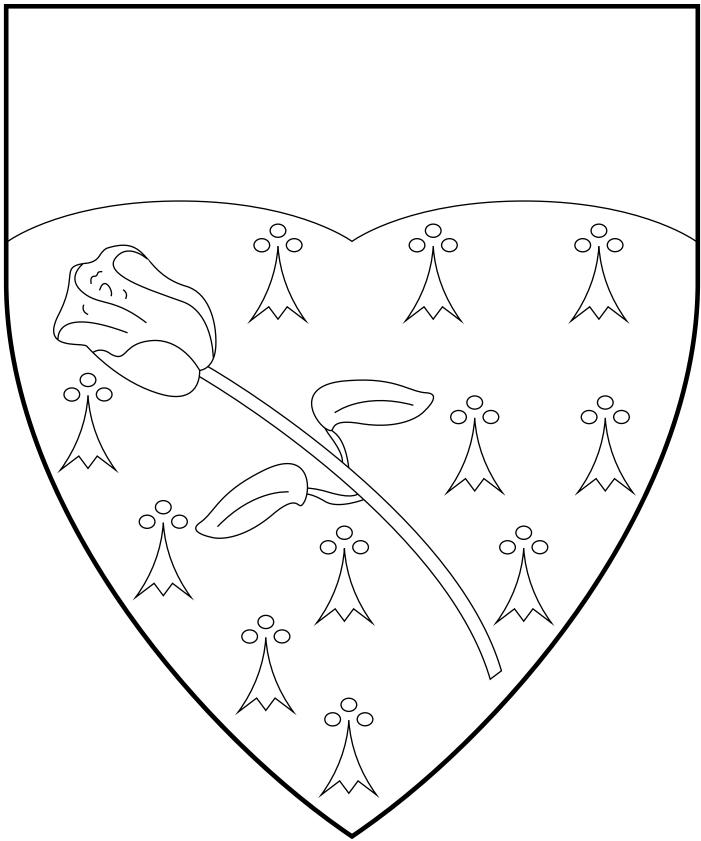

# Jacyntha Elizabeth Argentarius

22nd, 25th Queen of An Tir

Purpure, a heart voided argent surmounted by a coronet Or all within a bordure rayonny argent.