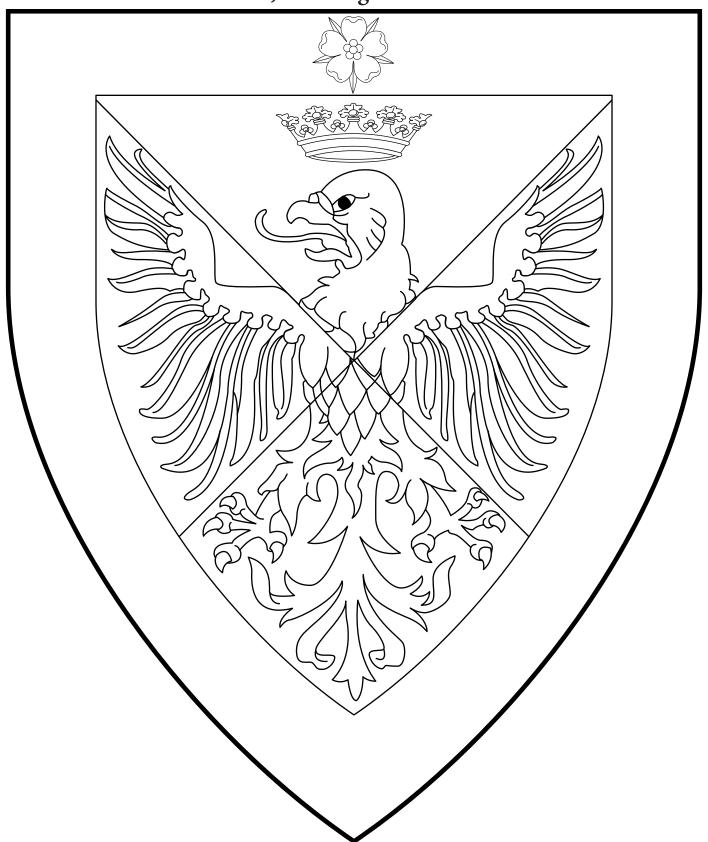

# Manfred Kriegstreiber

1st, 4th King of An Tir

Per saltire sable and argent, a falcon displayed counterchanged, in chief a ducal coronet argent, all within a bordure gules, charged in chief with a rose argent.