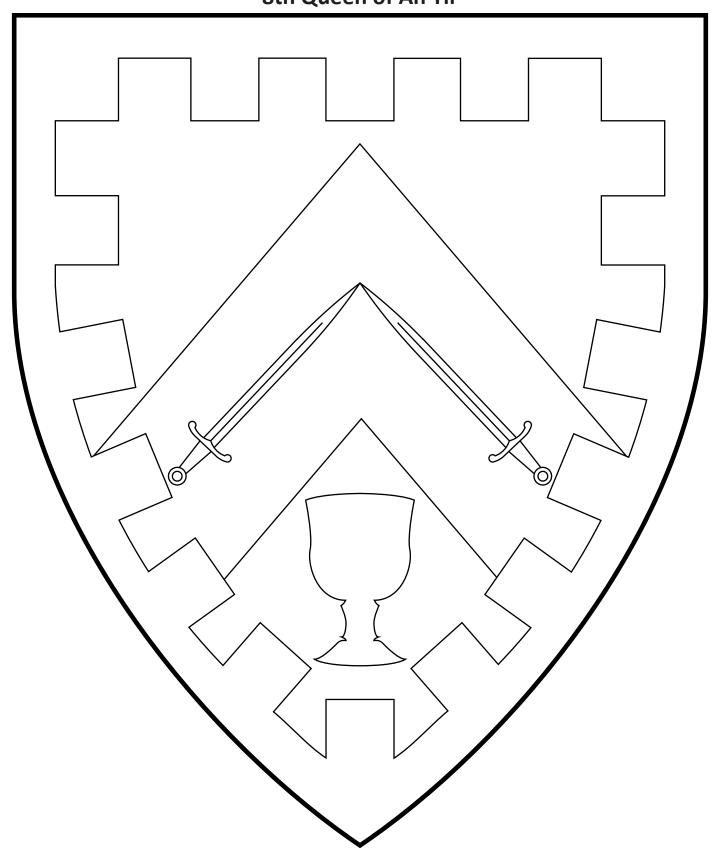

## Daedin MacAoidh a'Mhonadh 8th Queen of An Tir

Vert, on a chevron argent two swords sable, in base a goblet, all within a bordure embattled argent.