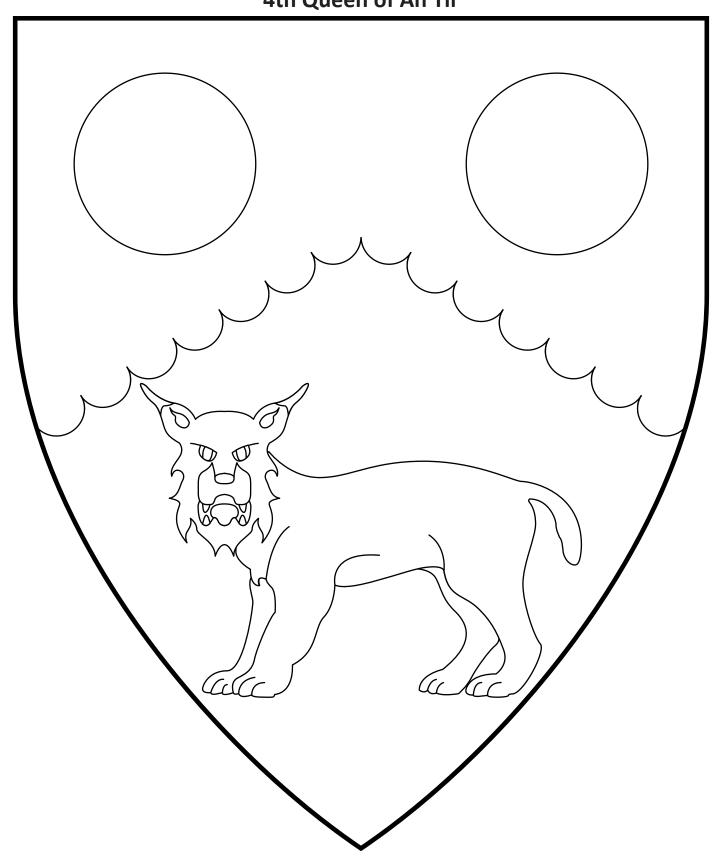

# Morwyn of Wye 4th Queen of An Tir

Per chevron engrailed vert and argent, in chief two bezants and in base a lynx statant guardant proper. [Felix lynx]

Thorin Njalsson
5th, 10th, 14th, 17th, 29th, 46th, 60th King of An Tir