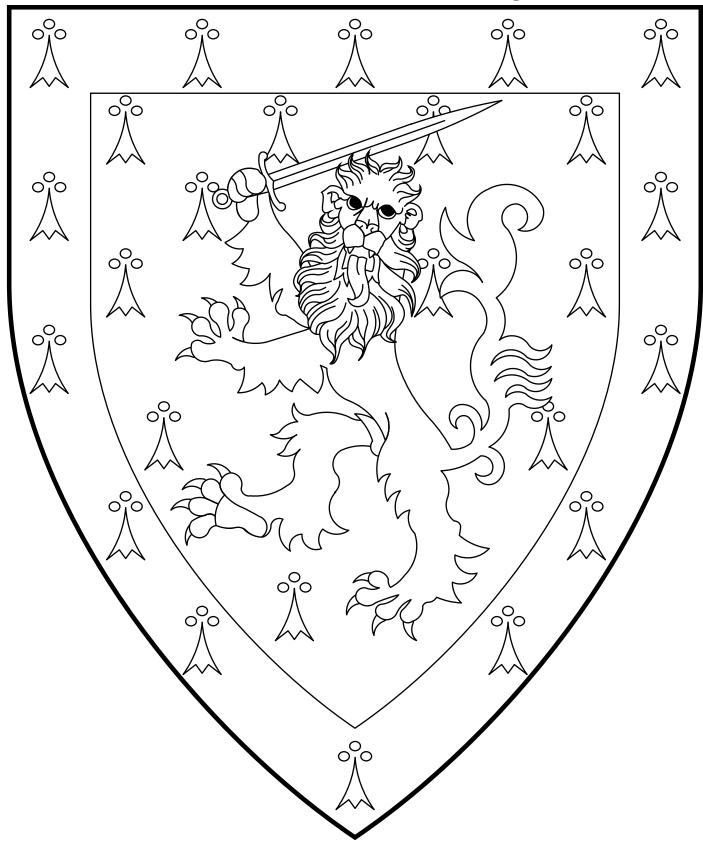

# **Arms of the King of An Tir**

Checky Or and argent, a lion rampant tail forked and nowed sable, crowned gules, grasping in dexter forepaw a laurel wreath bendwise vert.