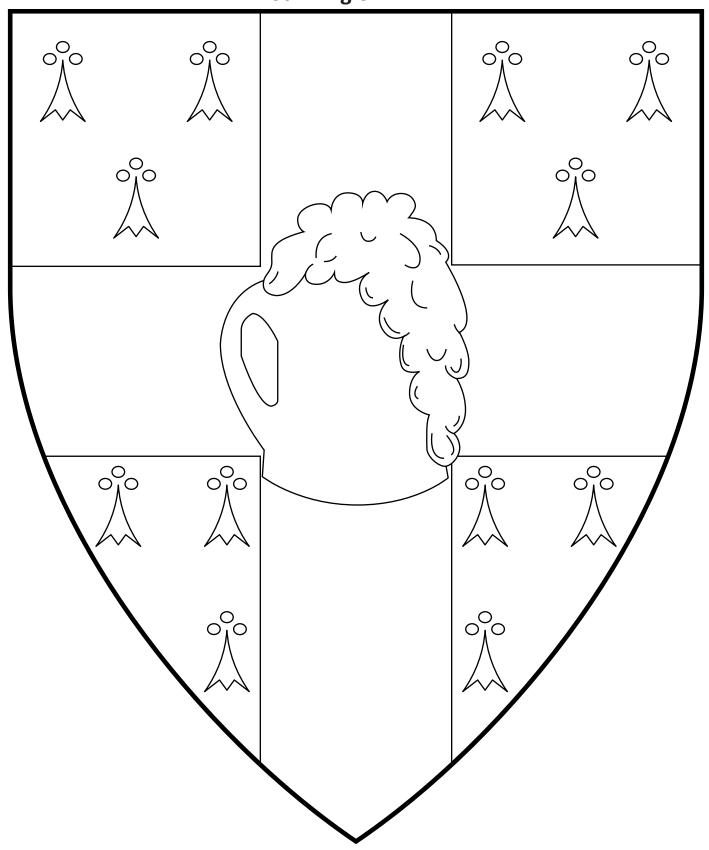

# Berek von Langental 6th King of An Tir

Azure, ermined argent, on a cross argent a walnut wood mug proper, headed argent.