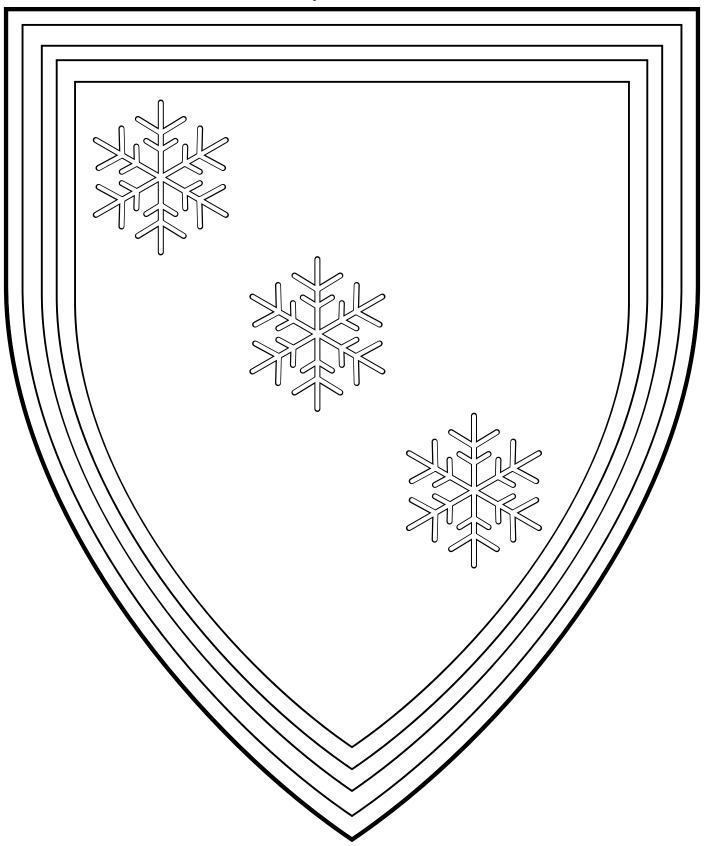

### Berengaria de Montfort of Carcassonne

26th Queen of An Tir

Azure, three snowflakes in bend within a double tressure Or.