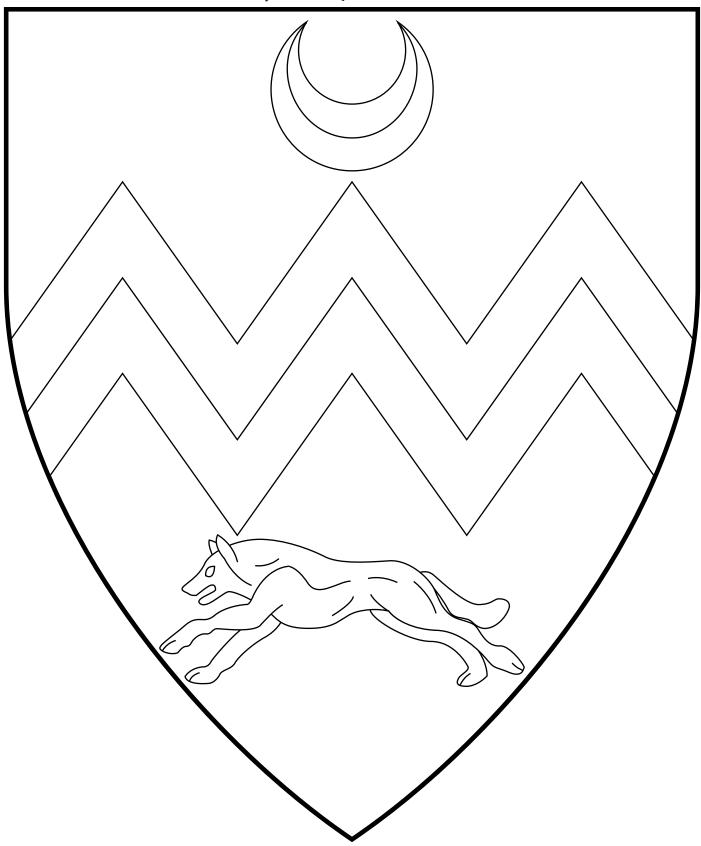

## Taisiia of Ma Elring

47th, 59th Queen of An Tir

Per fess indented sable and argent, a dance between a crescent and a wolf courant counterchanged.