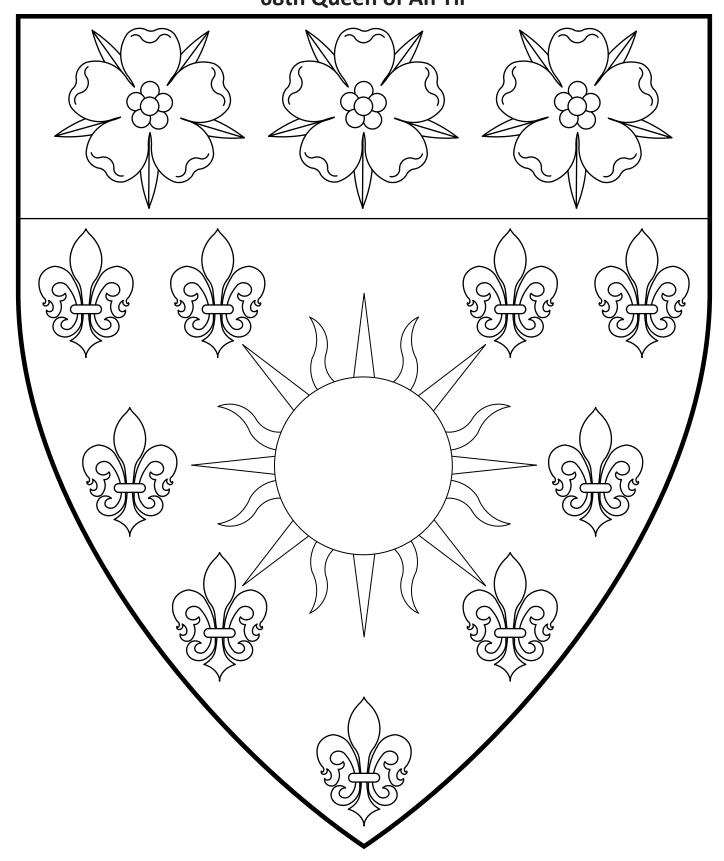

#### Mary Grace 68th Queen of An Tir

Vert semy-de-lys, a sun and on a chief Or three roses gules.