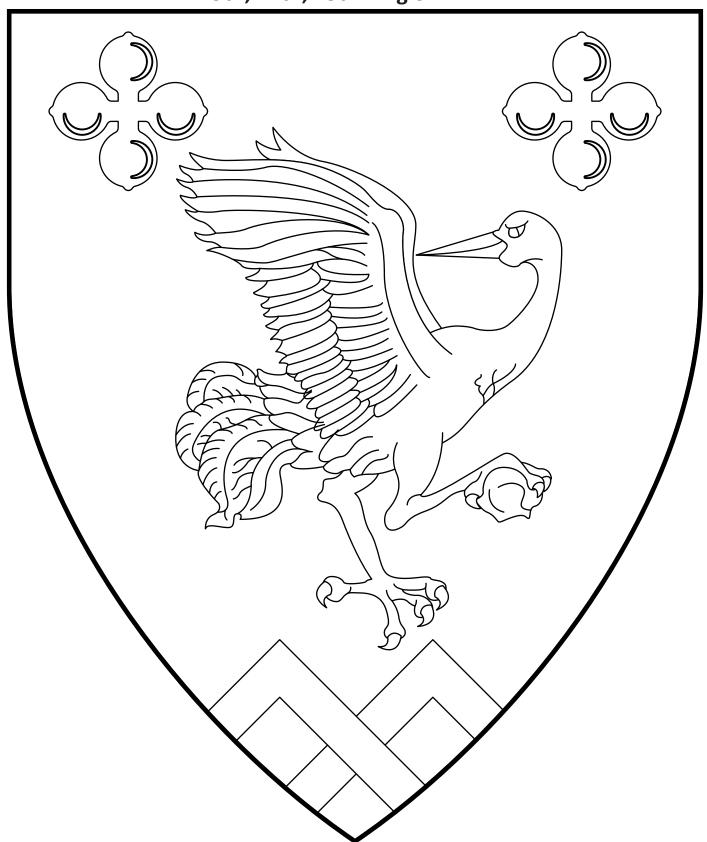

# Arthur de Montegue (Eirikr Thorinsson)

9th, 12th, 15th King of An Tir

Argent, a crane in its vigilance to sinister reguardant, wings elevated and addorsed gules, between in chief two quatrefoils and in base two chevronels braced sable.