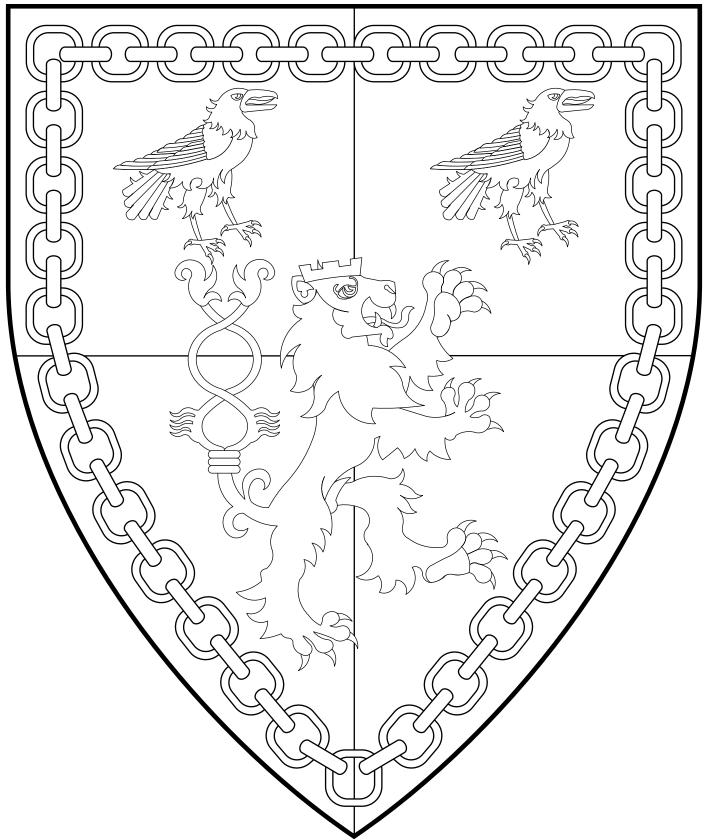

### Skeggi Hrafensfuri (Nyewcombe)

47th, 59th King of An Tir

Quarterly Or and argent, a lion contourny queue fourchy sable crowned of an embattled coronet gules, in chief two ravens contourny, all within an orle of chain sable.