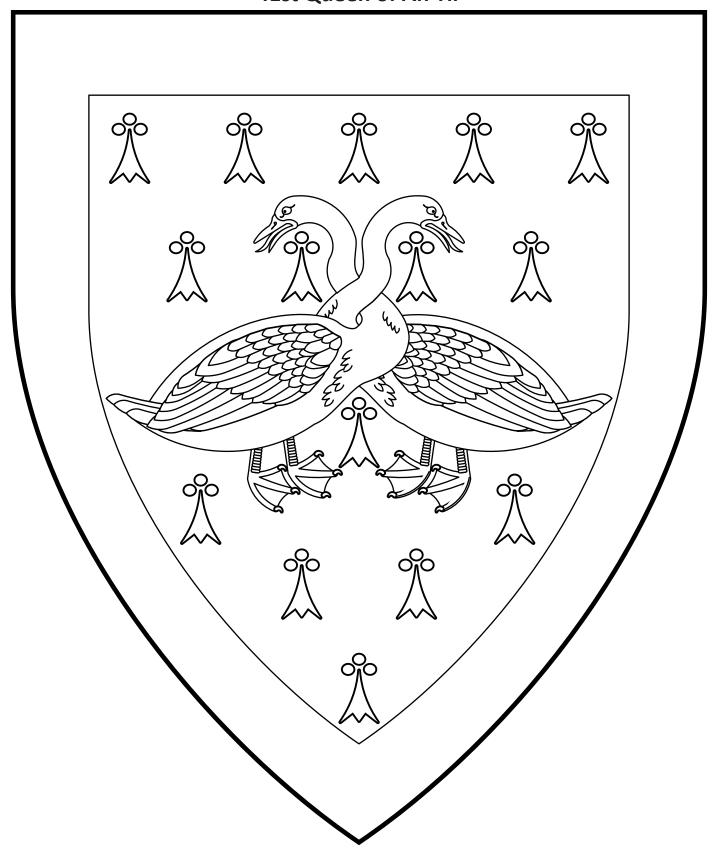

### Siobhan N Seagh 41st Queen of An Tir

Ermine, two swans respectant, regardant, necks entwined sable, within a bordure gules.