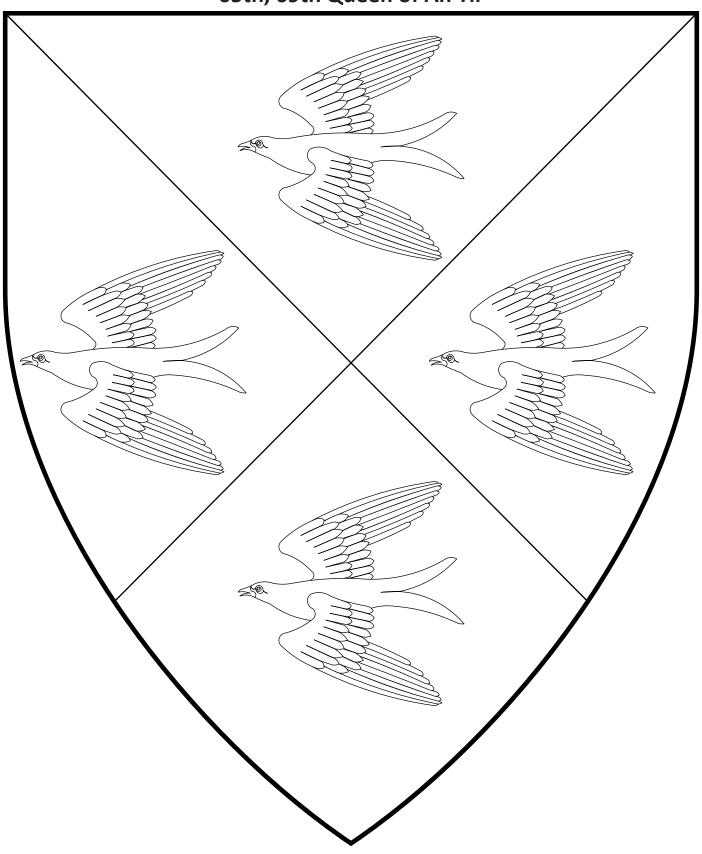

# **Drifinna Ulfgarsdottir**

65th, 69th Queen of An Tir

Per saltire azure and Or, four swallows volant counterchanged.