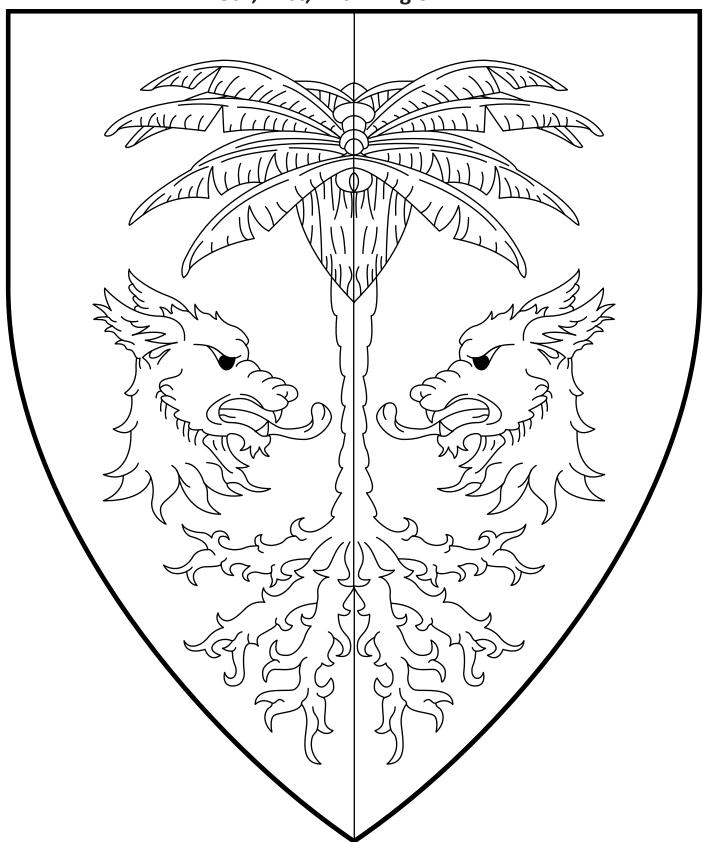

### **Gunnar Brunwulf**

18th, 21st, 24th King of An Tir

Per pale purpure and Or, a palm tree eradicated between two wolves' heads erased respectant counterchanged.