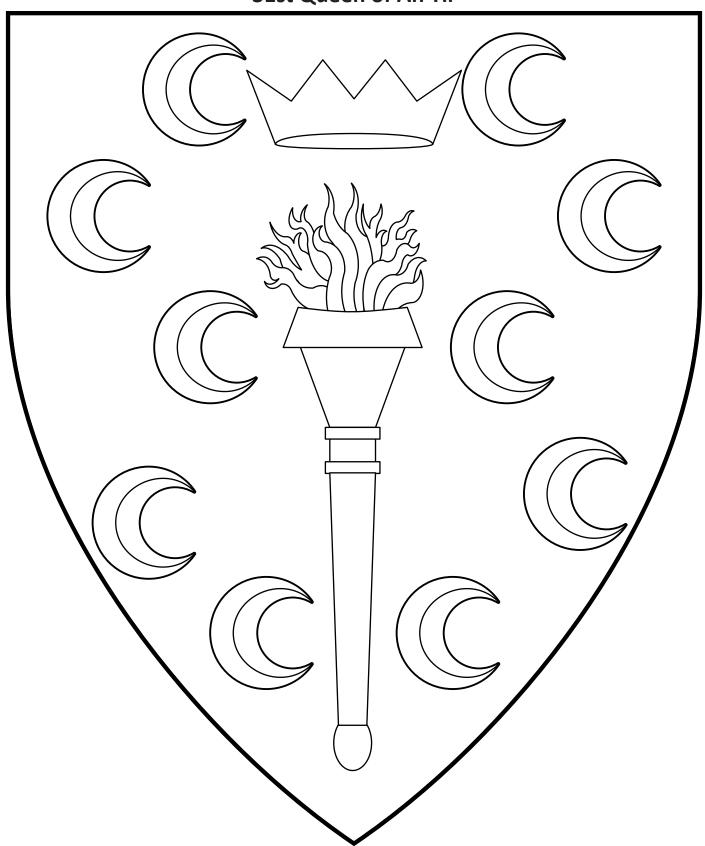

## Morgaine Brigantia (Nemania Brigans) 31st Queen of An Tir

Sable semy of decrescents argent, a torch Or enflamed gules and in chief a coronet