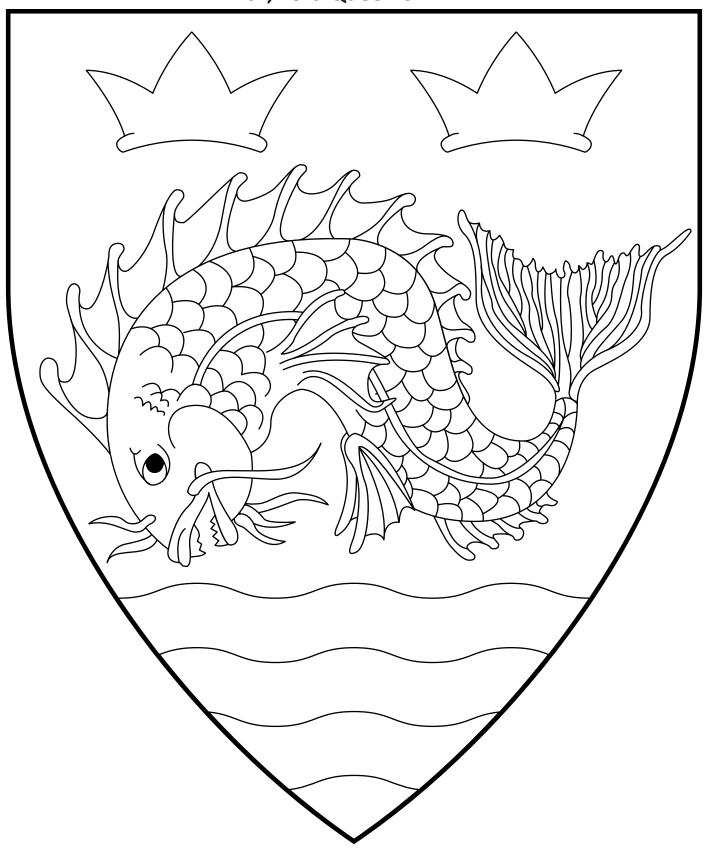

Or, a carp naiant between in chief two coronets and in base two bars wavy gules.