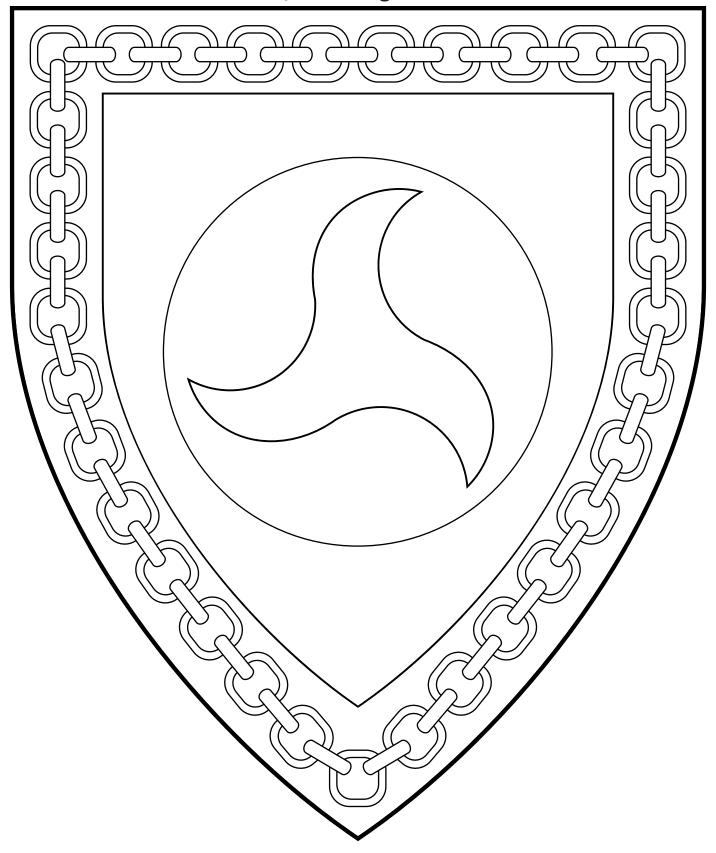

### **Tiernan mor dal Cais**

52nd, 58th King of An Tir

Or, on a roundel gules a triskele Or and on a bordure gules an orle of chain Or.