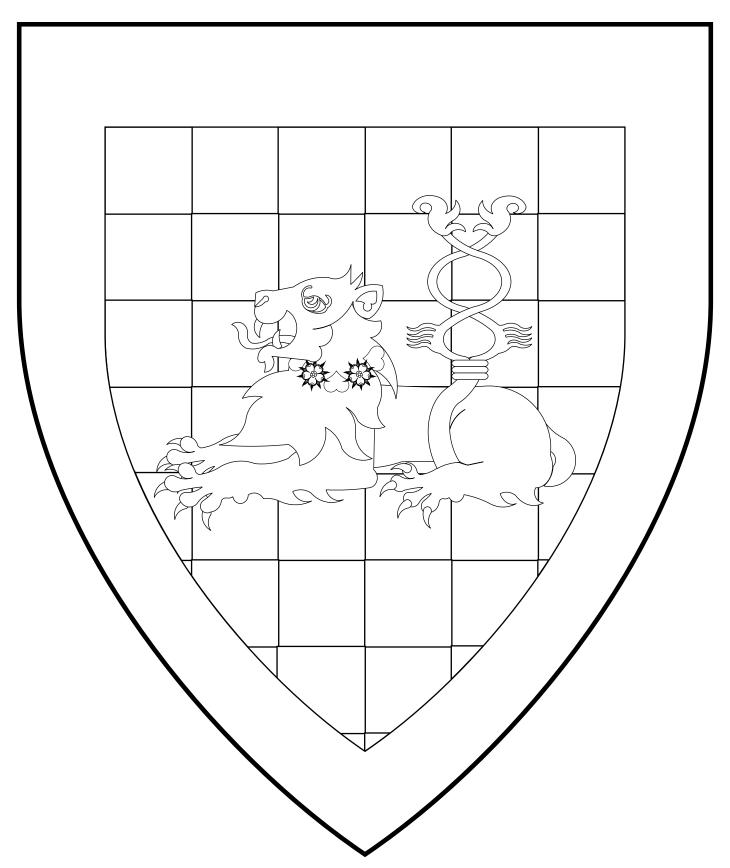

## **Arms of the Crown Princess of An Tir**

Chequy Or and argent, a lion queue-fourchy couchant sable, gorged of a wreath of roses and hearts argent, within a bordure sable.