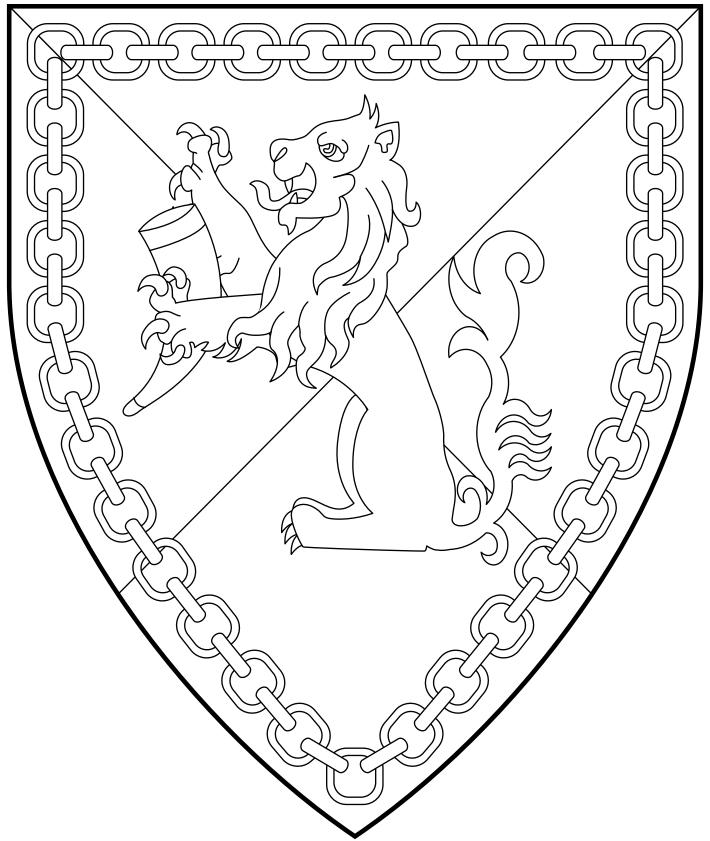

# Kjartan Daegarson

70th, 75th King of An Tir

Per saltire Or and azure, a lion sejant erect sable maintaining a drinking horn within an orle of chain argent.