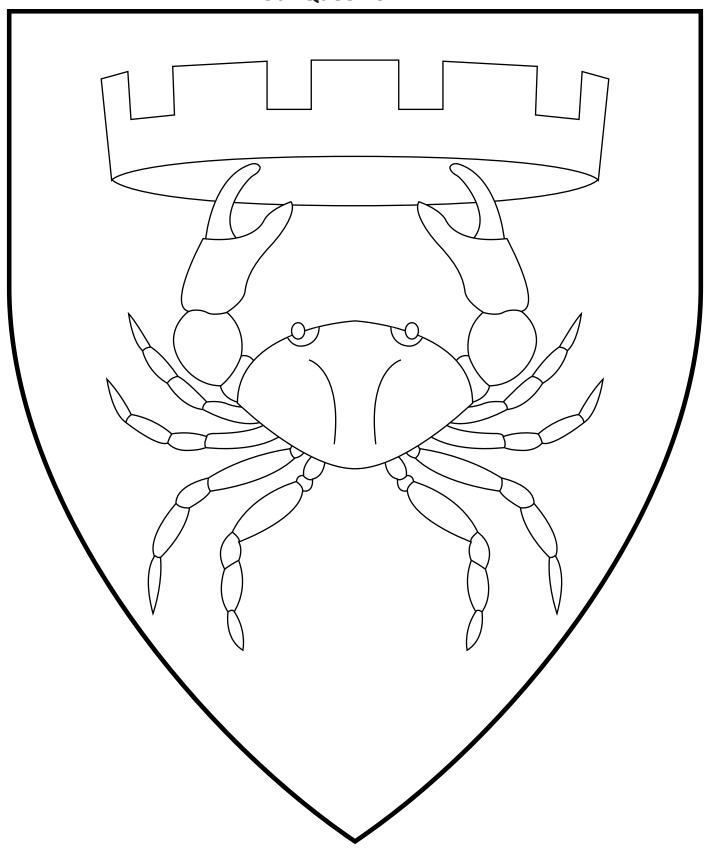

# **Octavia Laodice Hybrida Africanus**

19th Queen of An Tir

Vert, in pale a county coronet argent sustained by a crab Or.