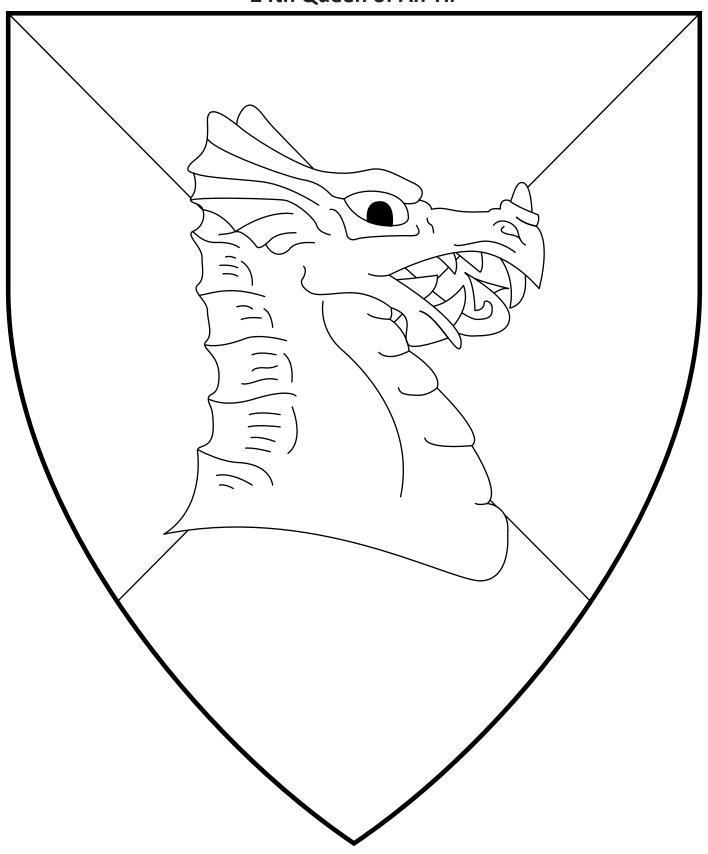

# Helena of Birka 24th Queen of An Tir

Per saltire azure and gules, a dragon's head couped contourny Or.