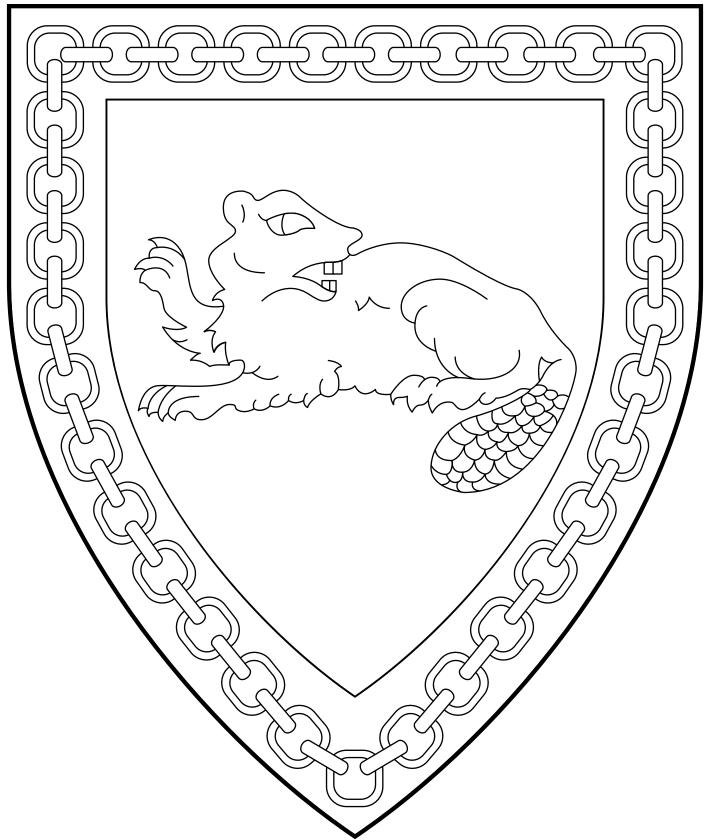

# UlfR bloðfotr Falgeirsson

63rd King of An Tir

Argent, a beaver couchant reguardant dexter foreleg raised proper and on a bordure vert an orle of chain Or.