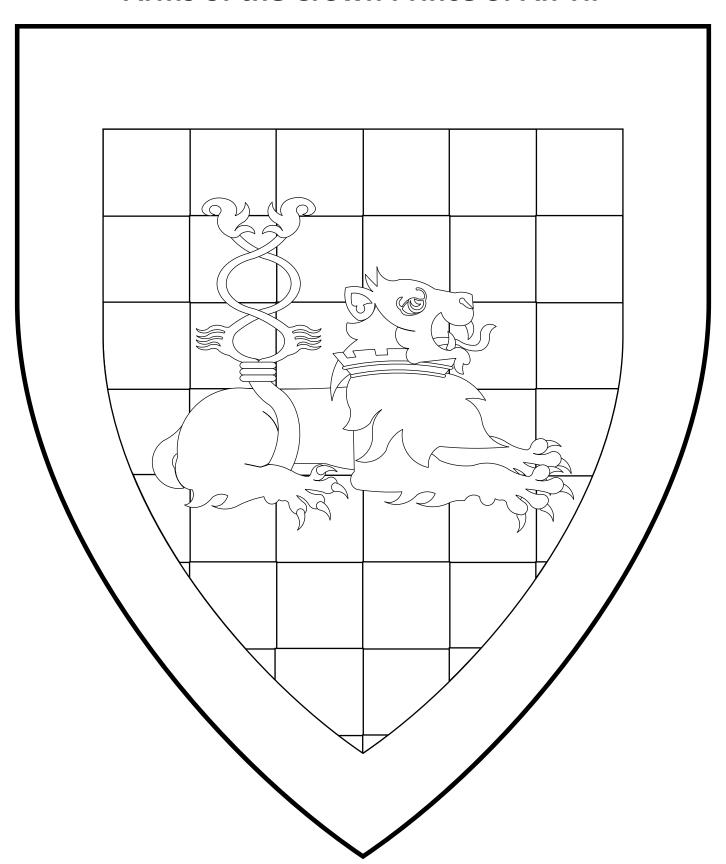

# **Arms of the Crown Prince of An Tir**

Chequy Or and argent, a lion queue-fourchy couchant to sinister sable, gorged of a coronet argent, within a bordure sable.