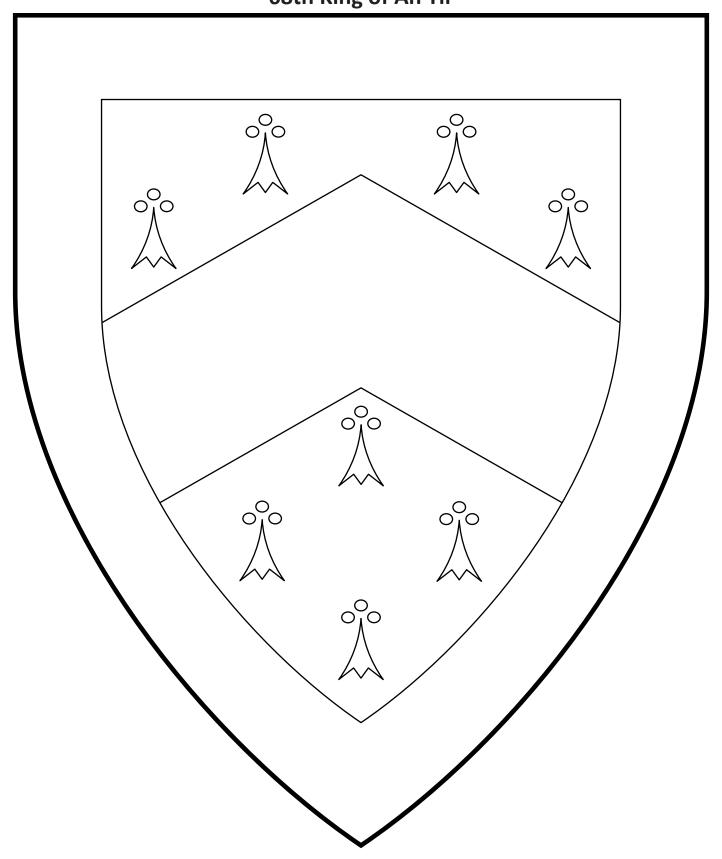

# **Angharad Banadaspus Drakenhefd**

2nd, 5th, 10th, 14th, 17th, 48th Queen of An Tir

Argent, a horse courant sable between two bars purpure between three roses sable and for augmentation, in chief an ancient crown sable.