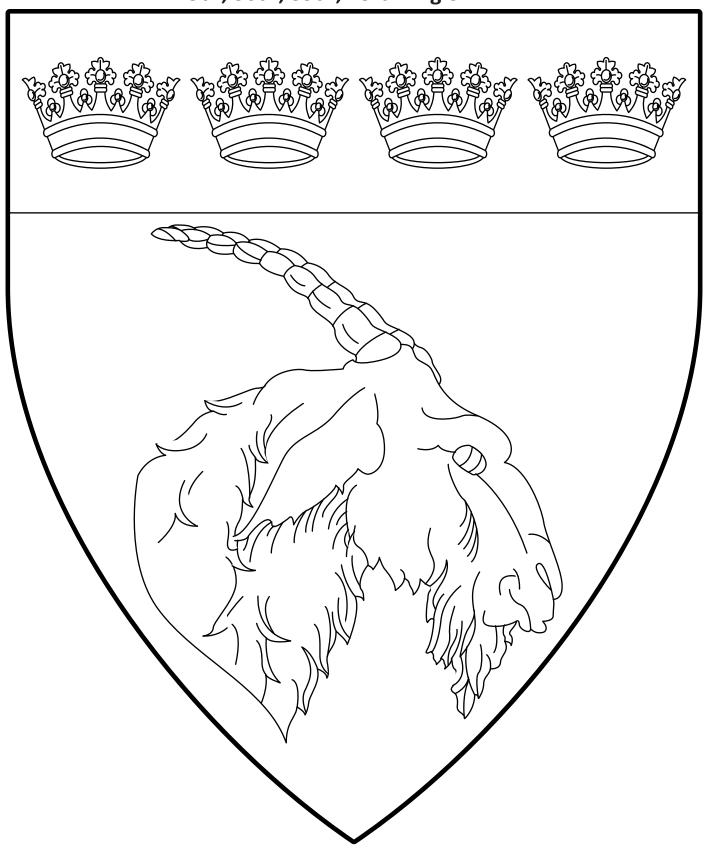

# **Davin Steingrimsson**

19th, 36th, 39th, 43rd King of An Tir

Or, a goat"s head couped contourny, on a chief sable four ducal coronets Or.