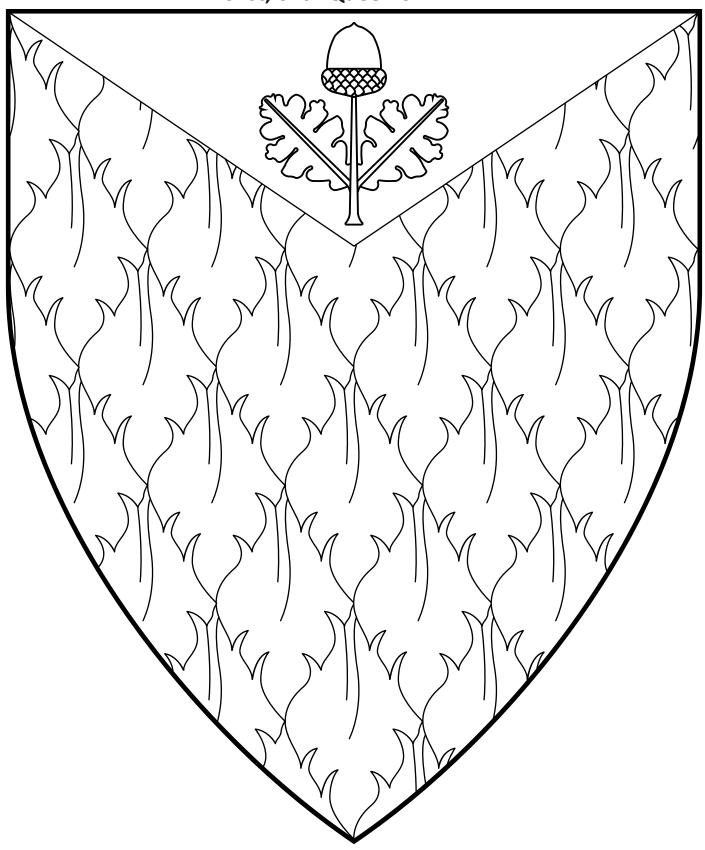

# Meagan ferch Meredydd O

12th, 15th Queen of An Tir

Per fess enarched argent and vert, in pale an acorn, slipped and leaved, proper and a coronet argent.