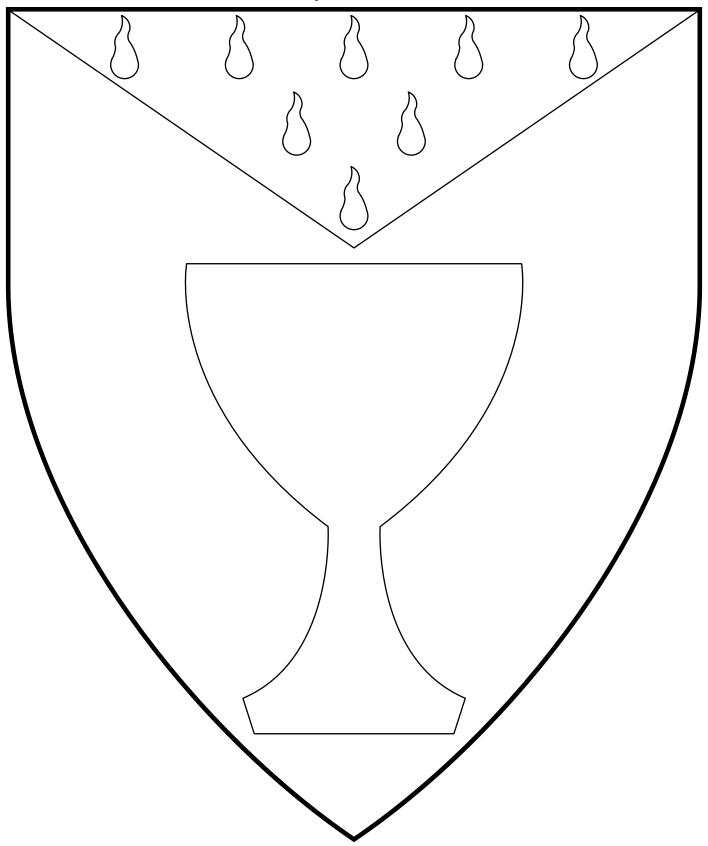

# Lenora di Felicie

13th Queen of An Tir

Gules, a goblet Or and a chief triangular Or goutty de sang.