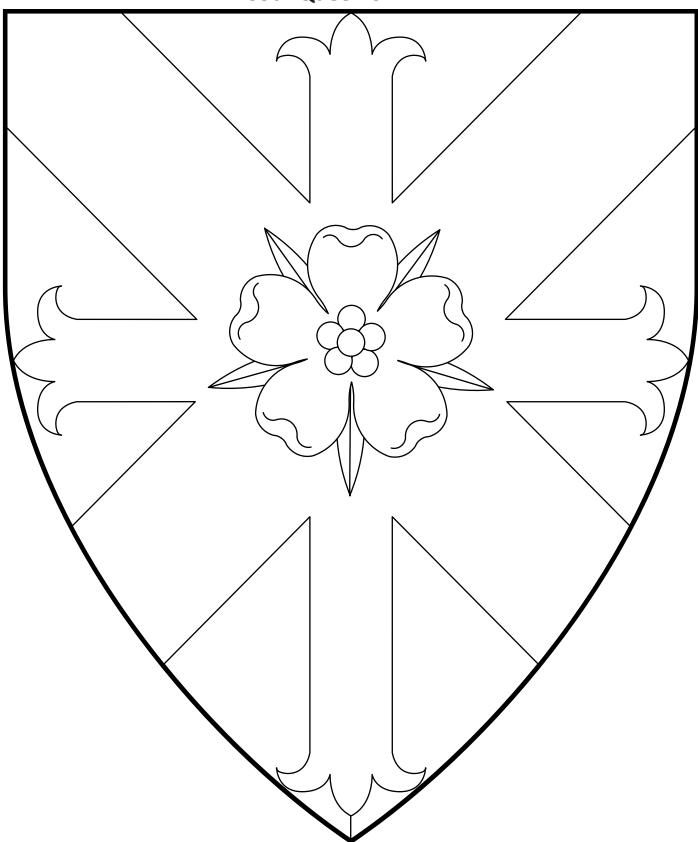

## Laurellen de Brandevin (Laura Ellen du Brandevin) 35th Queen of An Tir

Quarterly sable and vert, on a saltire conjoined to a cross flory throughout argent a rose proper.