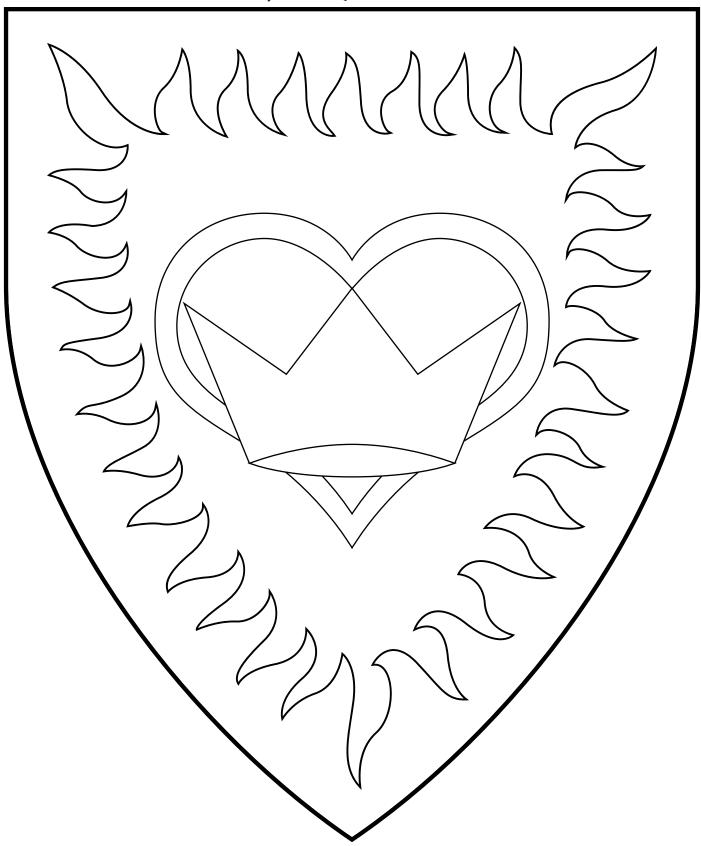

# Jacyntha Elizabeth Argentarius

22nd, 25th Queen of An Tir

Purpure, a heart voided argent surmounted by a coronet Or all within a bordure rayonny argent.