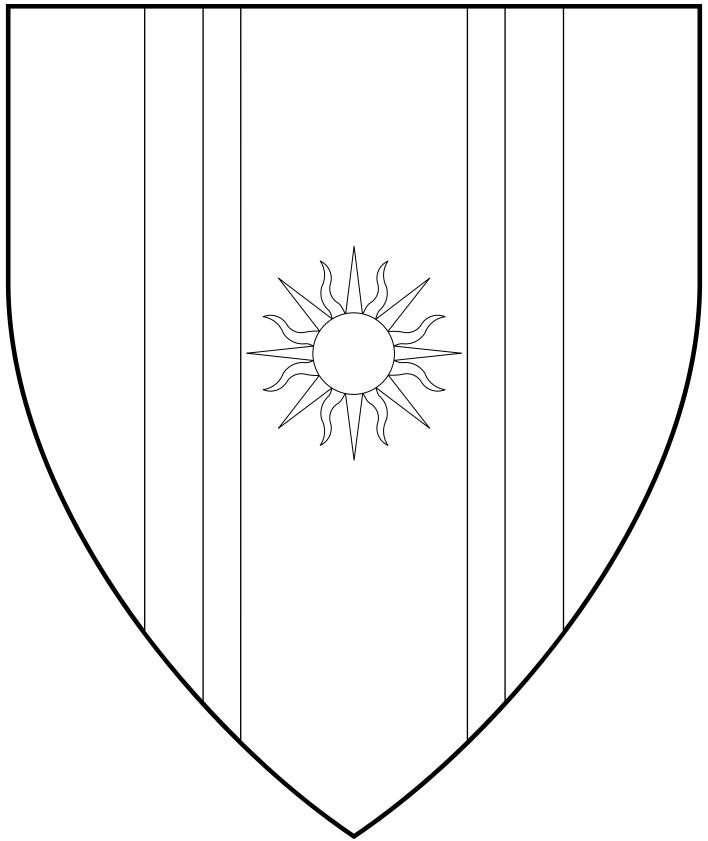

### **Adwen Wrenn**

54th, 57th Queen of An Tir

Or, on a pale cotised azure a sun argent.