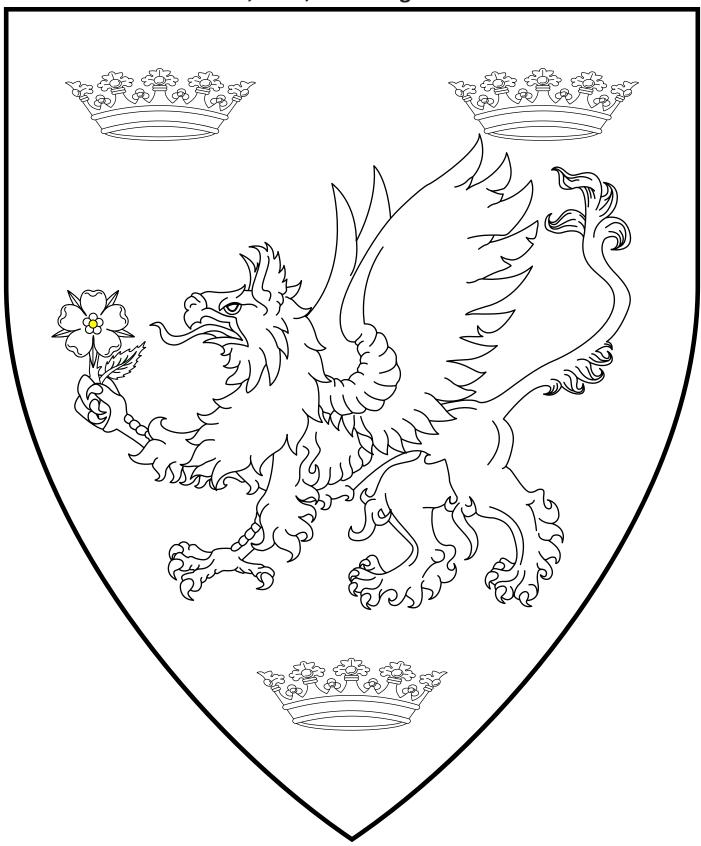

# Tjorkill Kanne 16th, 20th, 27th King of An Tir

Sable, a griffin passant argent maintaining a rose slipped and leaved between three Ducal coronets Or.