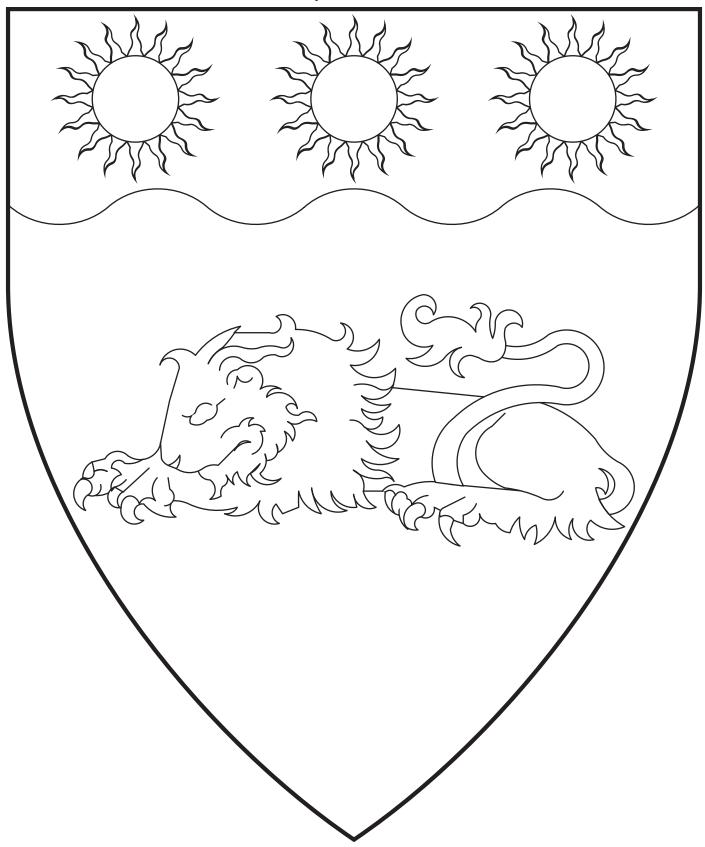

# Rauokinn Eyverska Starradottir

78th Queen of An Tir

Vert, a lion dormant and on a chief wavy Or three suns sable.