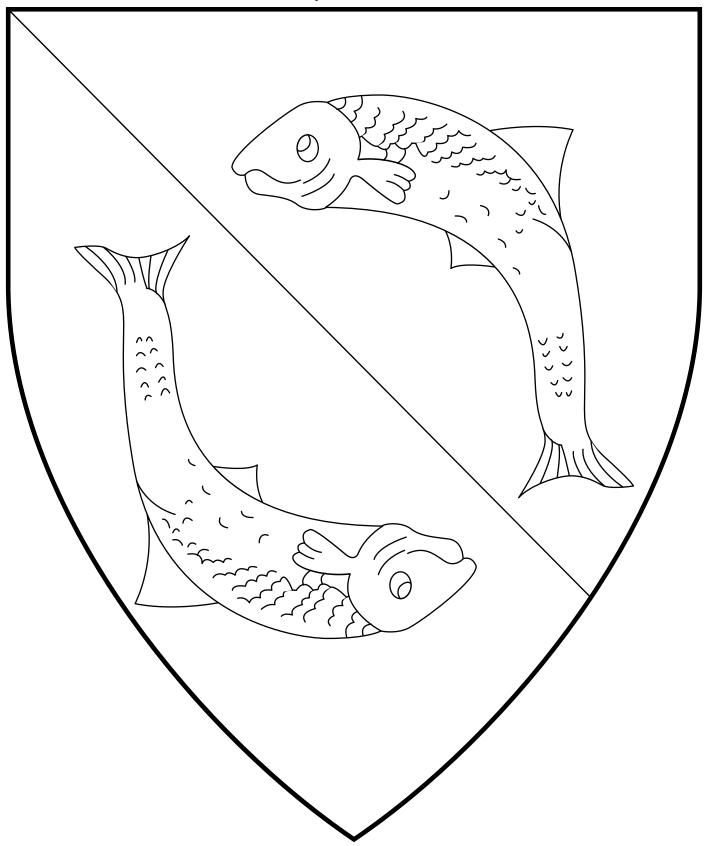

### Mahliqa bint Ali Zibec

40th Queen of An Tir

Per bend argent and purpure, in bend sinister two fish naiant in annulo counterchanged.