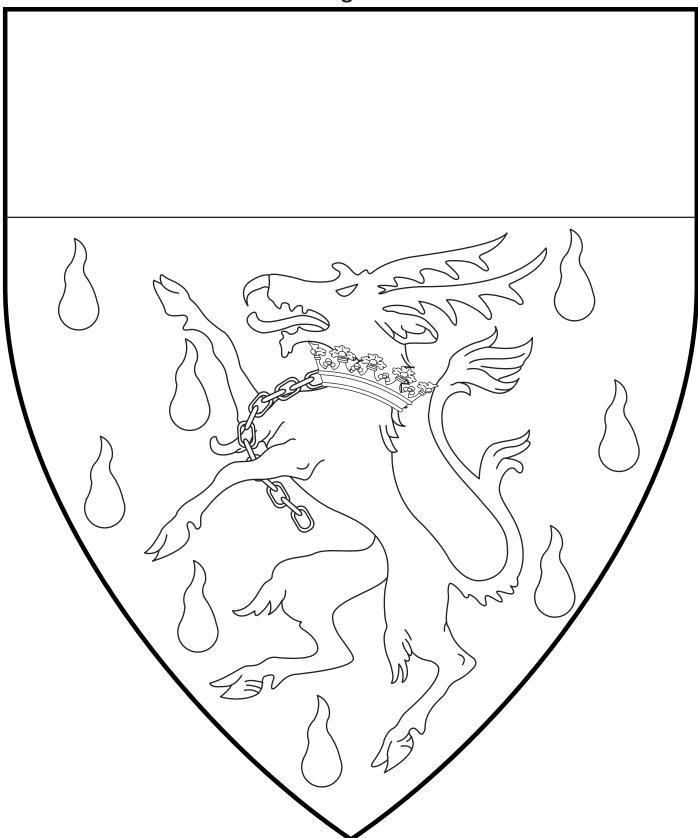

### **Amalric Blackhart**

50th King of An Tir

Argent goutty de sang, an antelope rampant sable ducally gorged and chained Or, a chief sable.