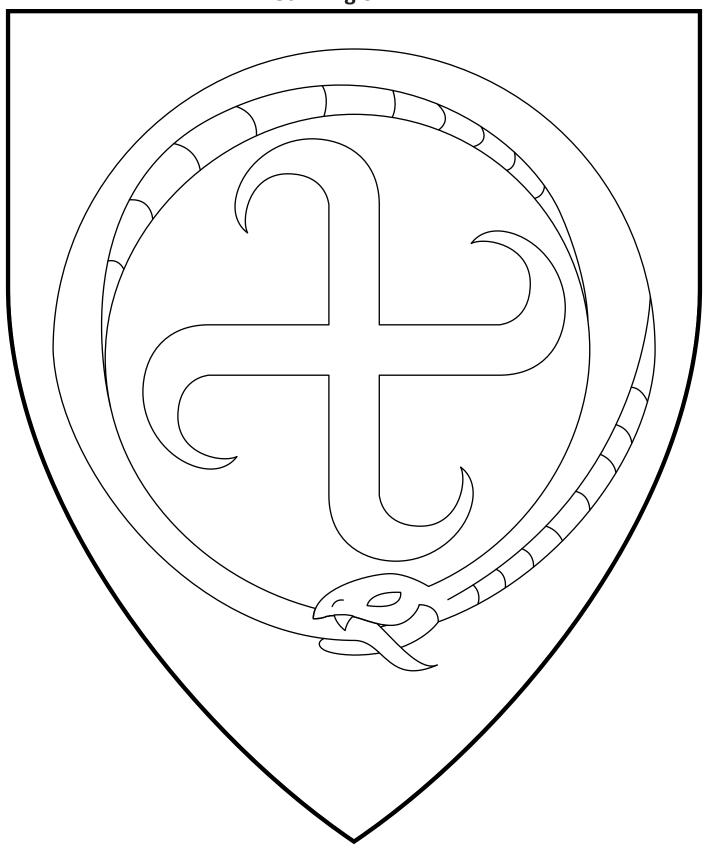

### Uther Schiemann der Hunt 48th King of An Tir

Gules, a cross gurgity Or within a serpent in annulo head to base argent.