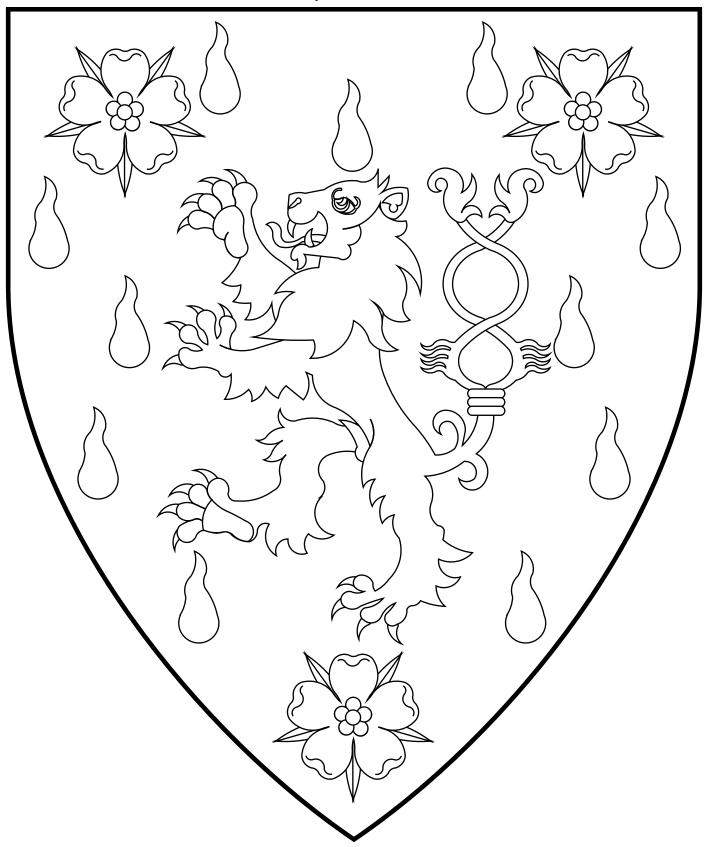

### Elowyn de Leon (Blackthorn)

27th Queen of An Tir

Argent goutty de sang, a lion rampant queue-forchy between three roses sable.