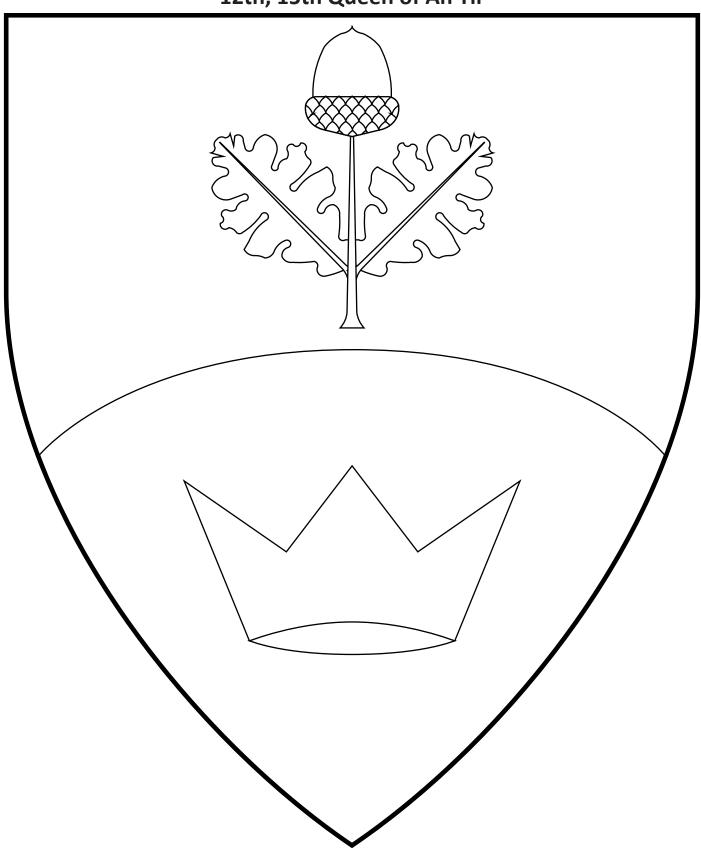

# Meagan ferch Meredydd O

12th, 15th Queen of An Tir

Per fess enarched argent and vert, in pale an acorn, slipped and leaved, proper and a coronet argent.