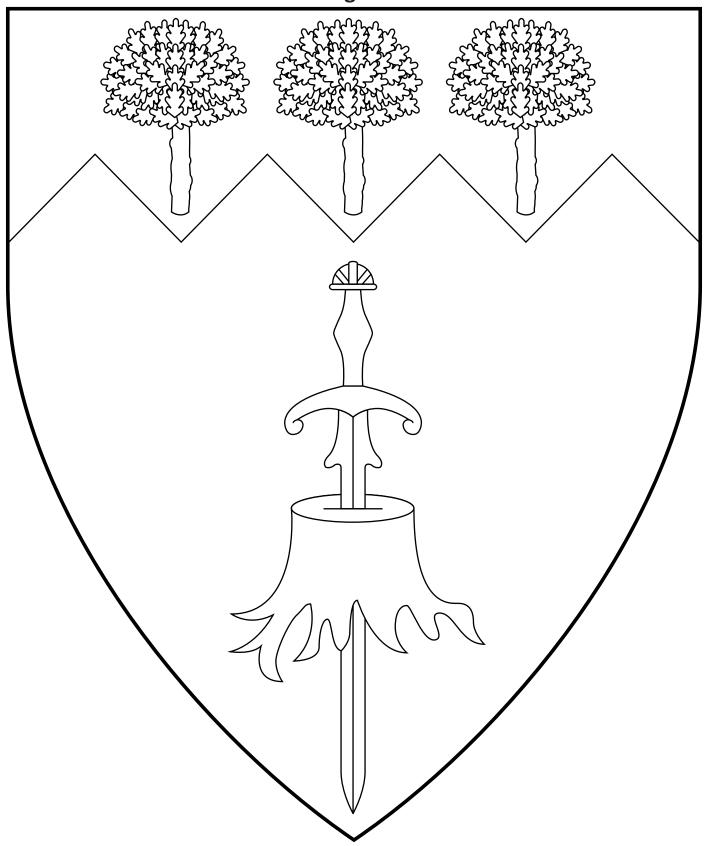

# **Morgan of the Oaks**

76th King of An Tir

Sable, a claymore inverted proper overall a tree stump and on a chief indented argent three trees proper.