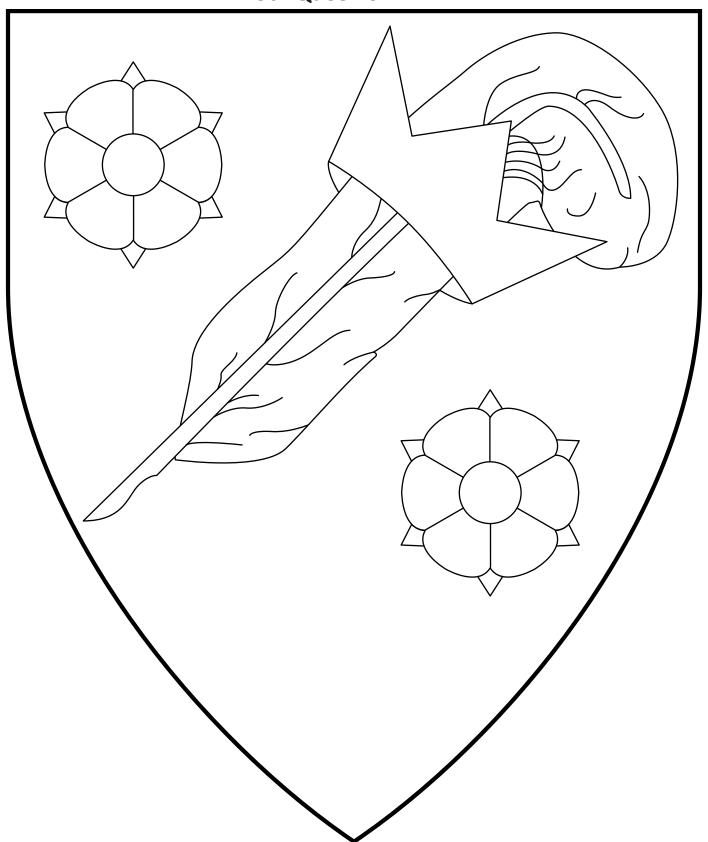

# **Melissa Kendal of Westmoreland**

9th Queen of An Tir

Or, a quill pen bendwise sinister sable ribbed and enfiled of a coronet gules between two Kendal flowers proper.

Lao Yu 11th, 23rd Queen of An Tir