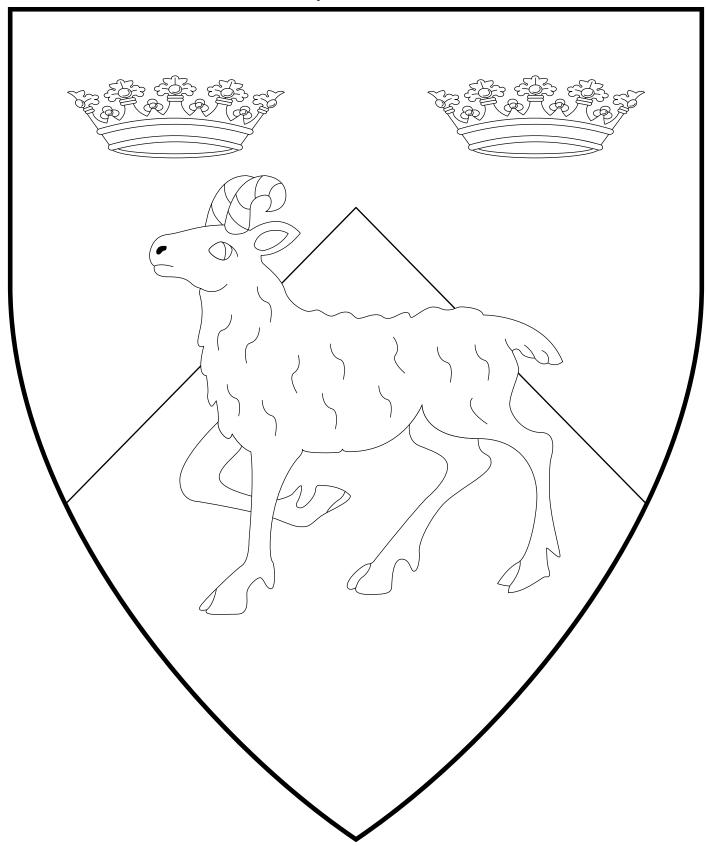

# Sha'ya Kjartanskona

70th, 75th Queen of An Tir

Gules, a goat statant reguardant argent between three apples Or.