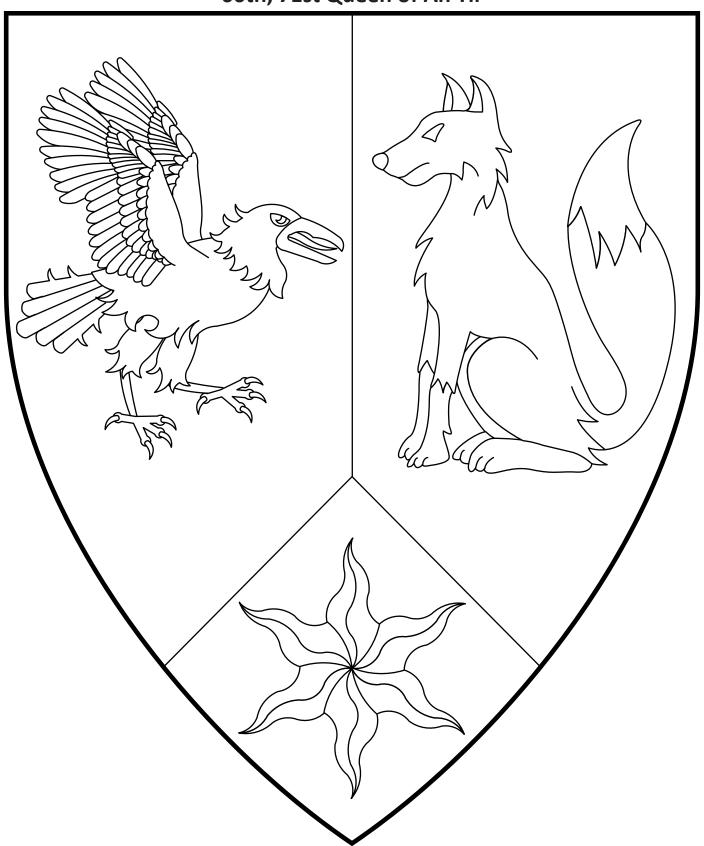

# **Dagrun Stjarna**

66th, 71st Queen of An Tir

Per pale argent and sable, a raven rising contourny and a fox sejant counterchanged and on a point pointed azure an estoile argent.