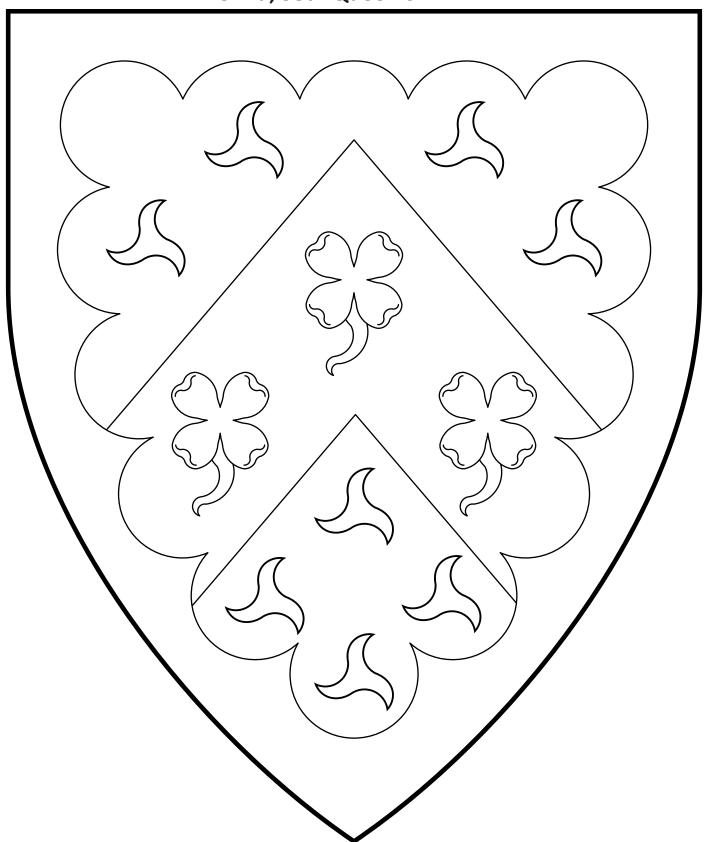

### Miranda Mór ingen Fhailtigern

52nd, 58th Queen of An Tir

Or semy of triskeles, on a chevron sable three four leaved shamrocks slipped Or all within a bordure engrailed gules.