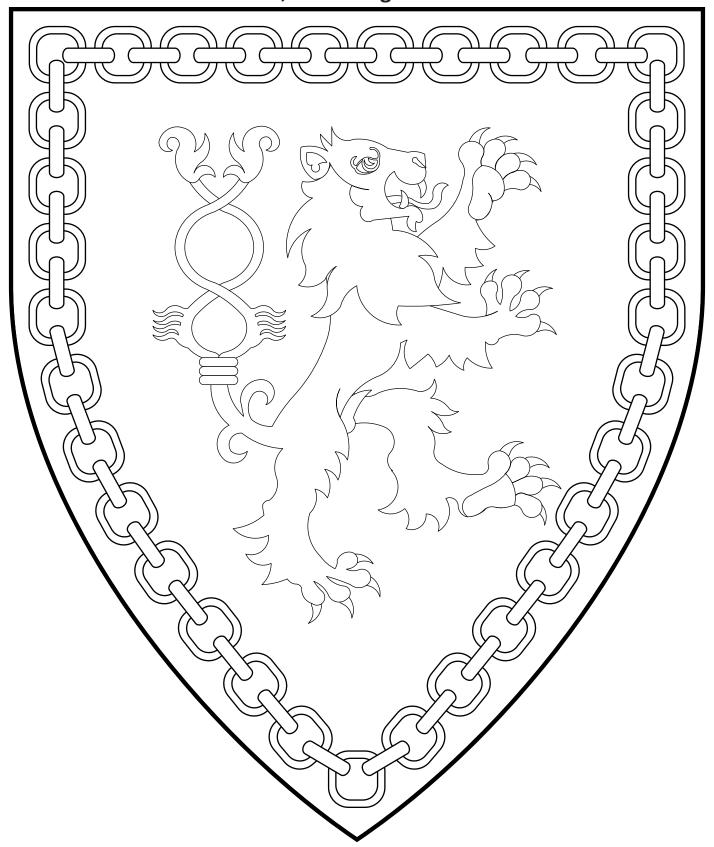

### **Sven Fallgr Gunnarsson**

32nd, 34th, 37th, 49th, 51st, 78th King of An Tir

Quarterly azure and counter-ermine, a lion rampant contourny queue-forchy Or, on a bordure argent an orle of chain sable.