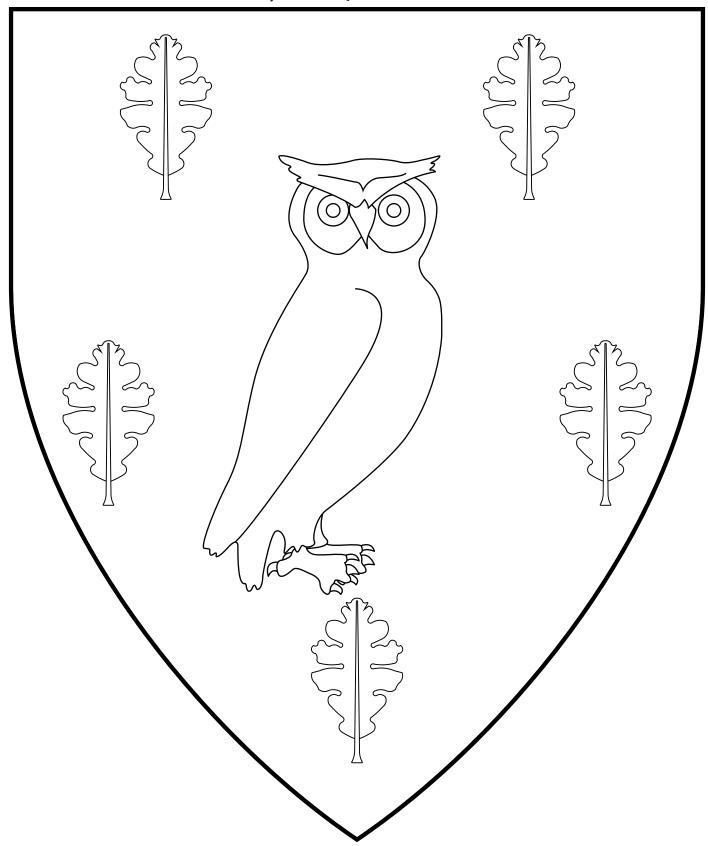

### **Elizabeth Yvonne Owles**

53rd, 56th Queen of An Tir

Vert, an owl contourny argent between five oak leaves palewise in annulo Or.