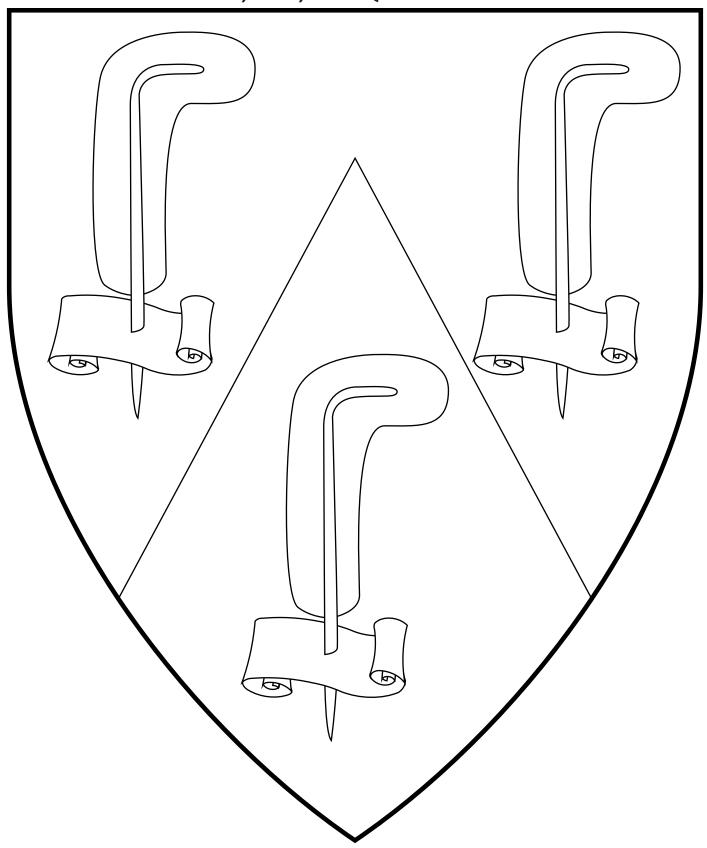

#### Hélène d'Anjou 72nd, 74th, 77th Queen of An Tir

Per chevron Or and sable, three ostrich plumes each transfixing an escroll counterchanged.