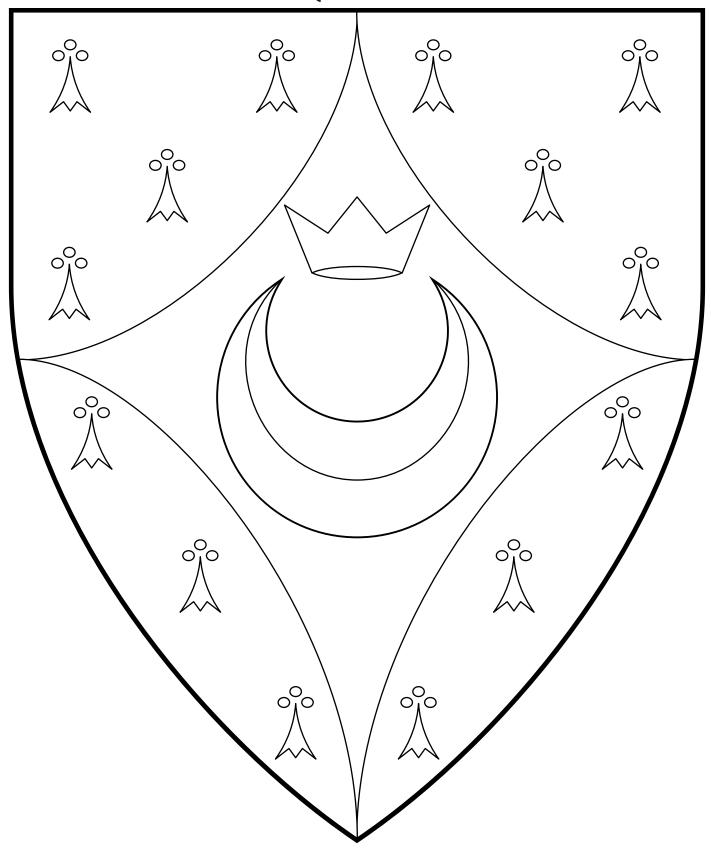

## Morgaine Brigantia (Nemania Brigans) 31st Queen of An Tir

Sable semy of decrescents argent, a torch Or enflamed gules and in chief a coronet