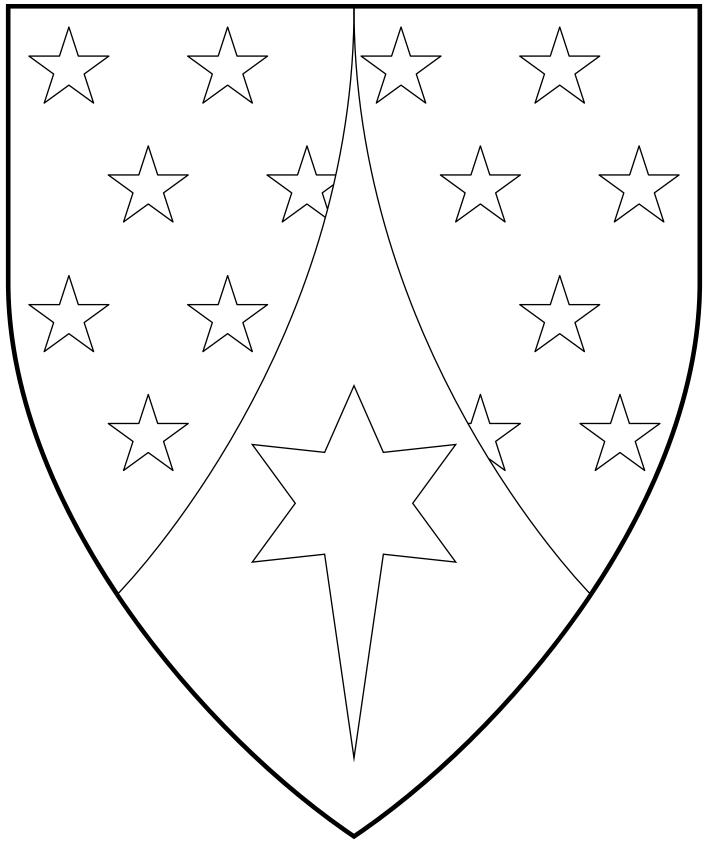

## Morgaine Brigantia (Nemania Brigans) 31st Queen of An Tir

Sable semy of decrescents argent, a torch Or enflamed gules and in chief a coronet