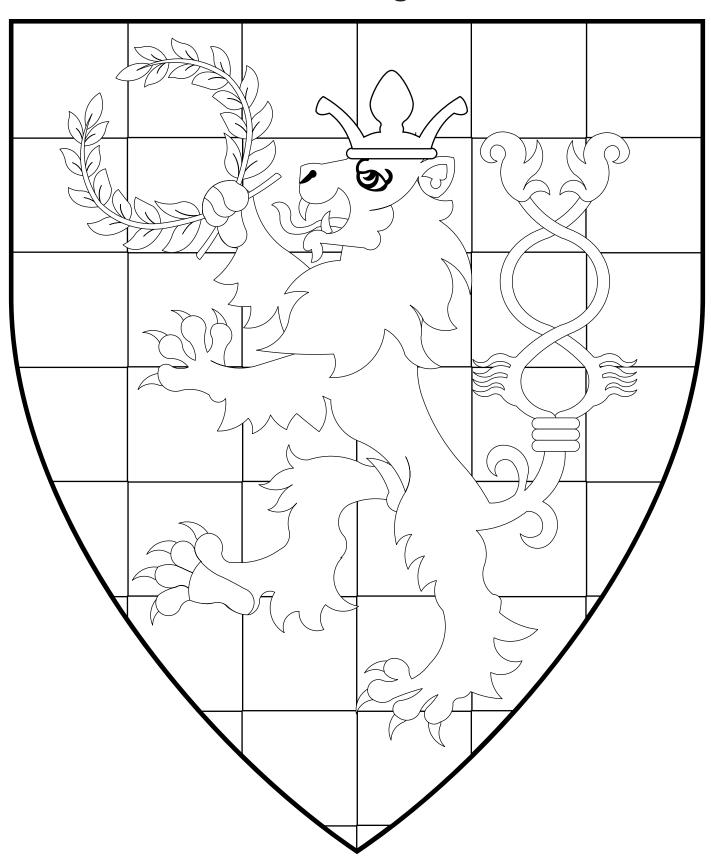

# **Arms of the King of An Tir**

Checky Or and argent, a lion rampant tail forked and nowed sable, crowned gules, grasping in dexter forepaw a laurel wreath bendwise vert.