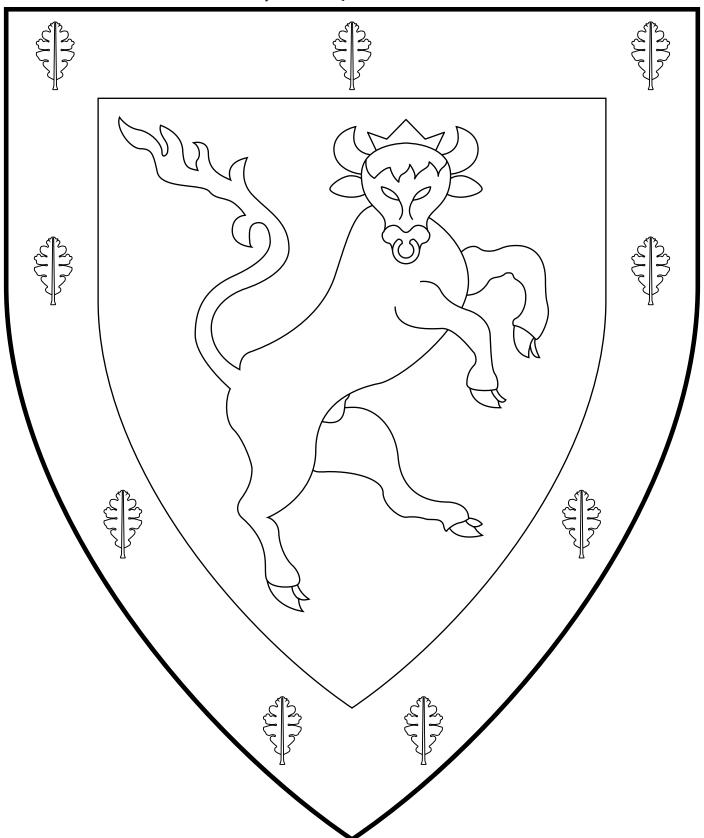

### Dagmær in Hvassa

46th, 60th Queen of An Tir

Sable, a bull rampant gardant contourny argent crowned Or, a bordure argent semy of oak leaves palewise sable.