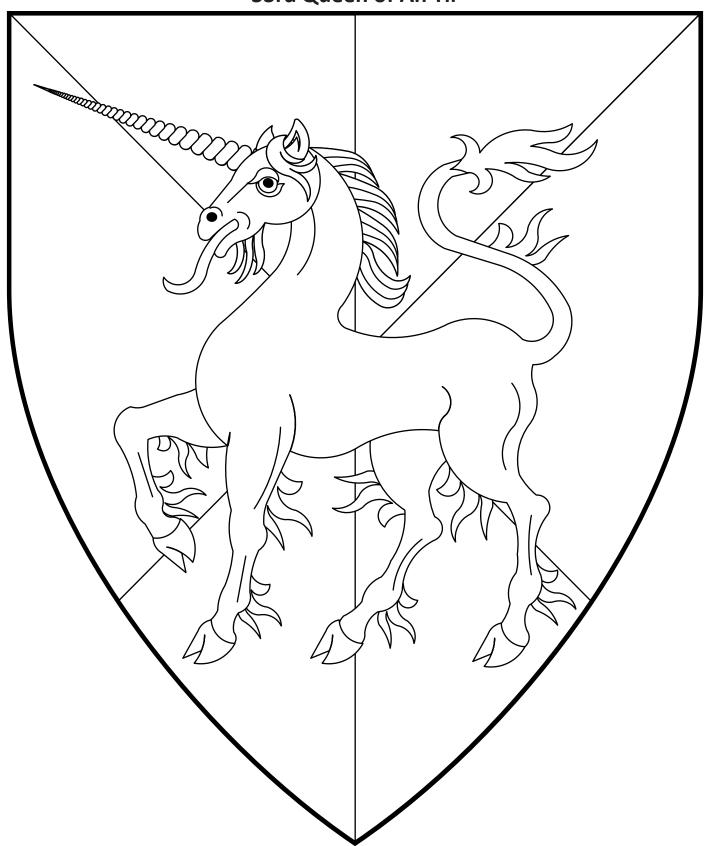

## **Gabriell MacBain**

18th, 21st, 24th Queen of An Tir

Per chevron Or and purpure, two trefoils slipped vert and a unicorn rampant argent, armed Or, within a bordure counterchanged.