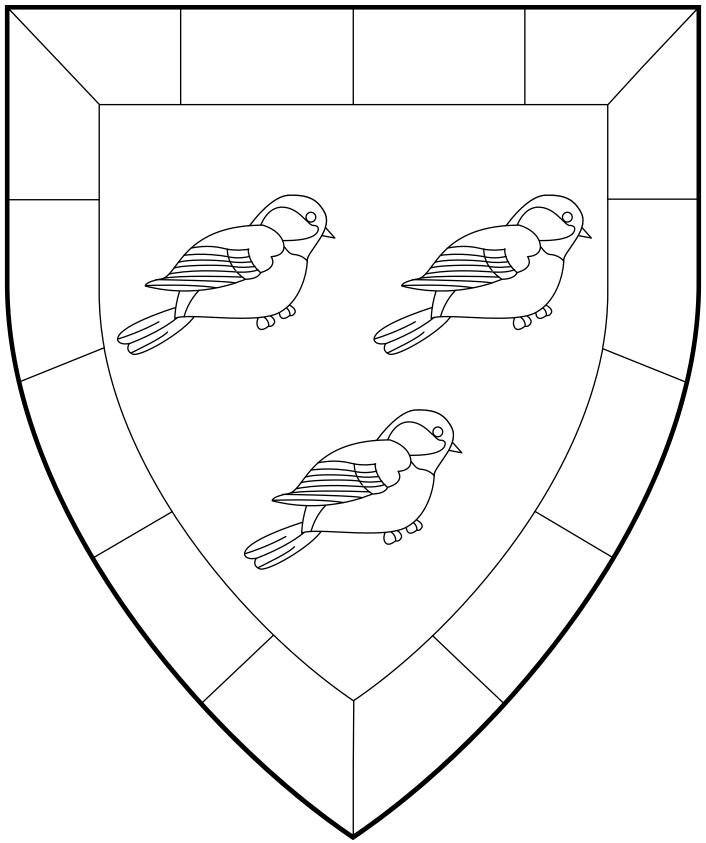

# Dalla in Fagra

67th, 73rd Queen of An Tir

Azure, three European tits contourny argent marked sable and a bordure compony argent and sable.