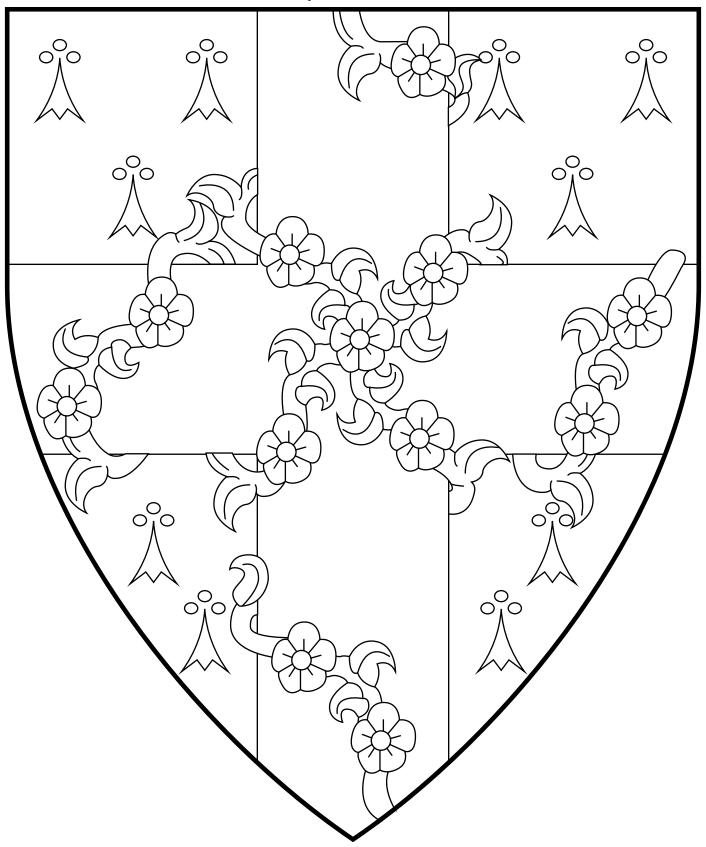

# **Liesel von Langental**

6th Queen of An Tir

Ermine, a cross azure entwined with a vine vert flowered gules.