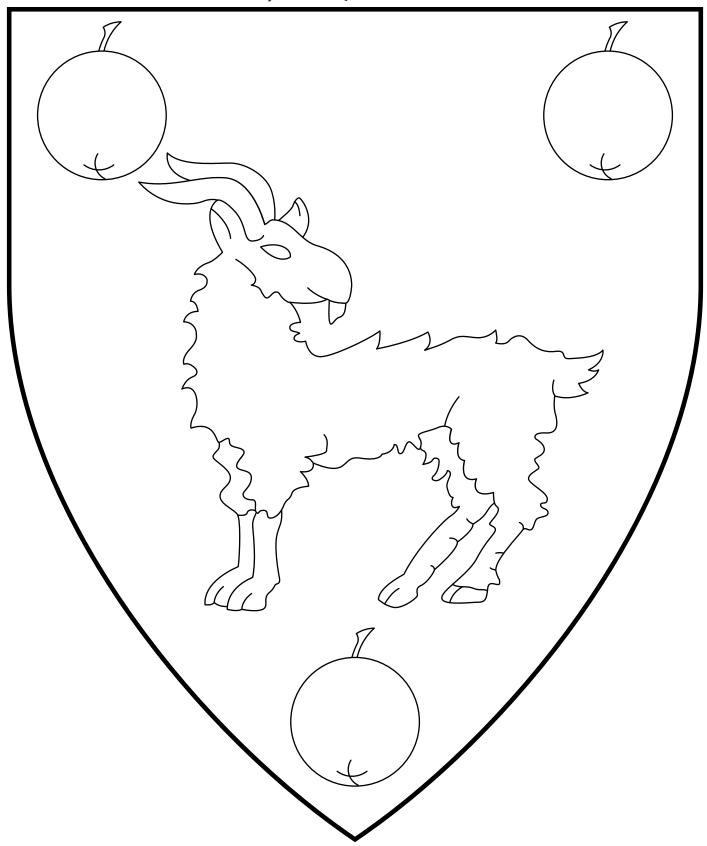

# Sha'ya Kjartanskona

70th, 75th Queen of An Tir

Gules, a goat statant reguardant argent between three apples Or.