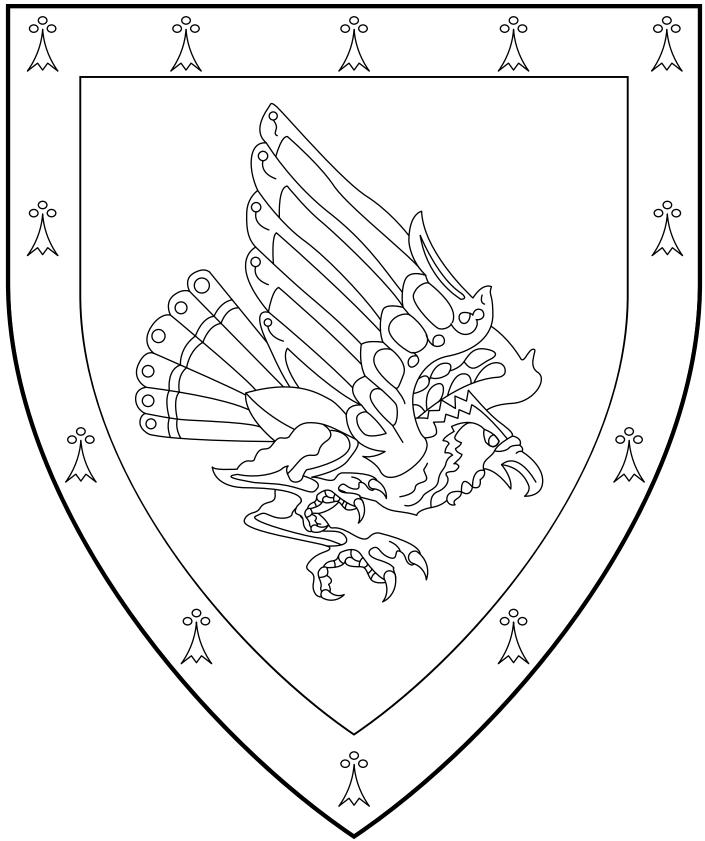

### **Skapti Thorinsson**

30th, 38th, 45th King of An Tir

Sable, an eagle volant contourny Or and a bordure erminois.