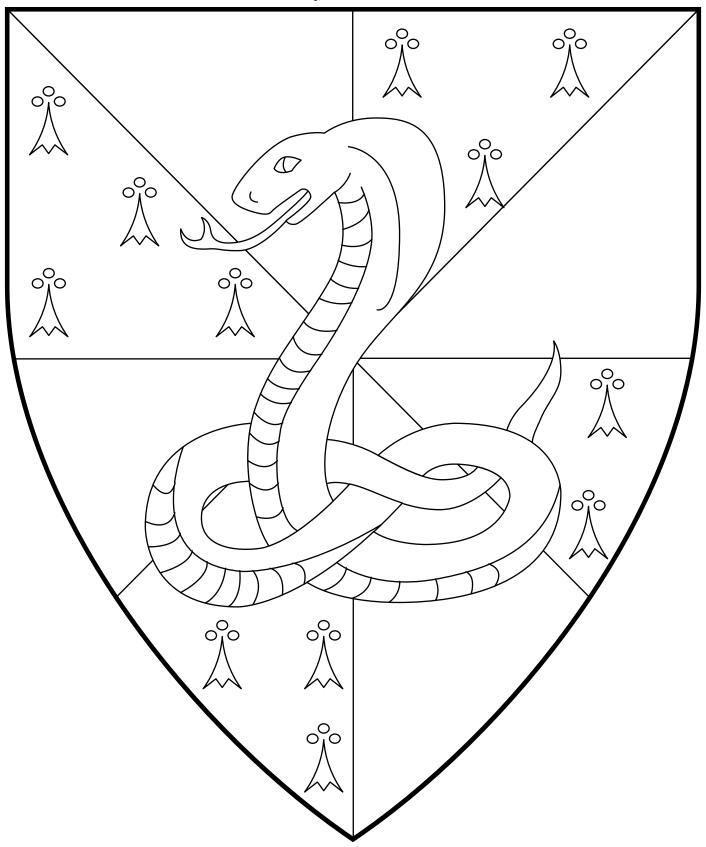

#### Livia Alexandra Severa

76th Queen of An Tir

Gyronny gules and ermine, a cobra erect tail nowed vert.