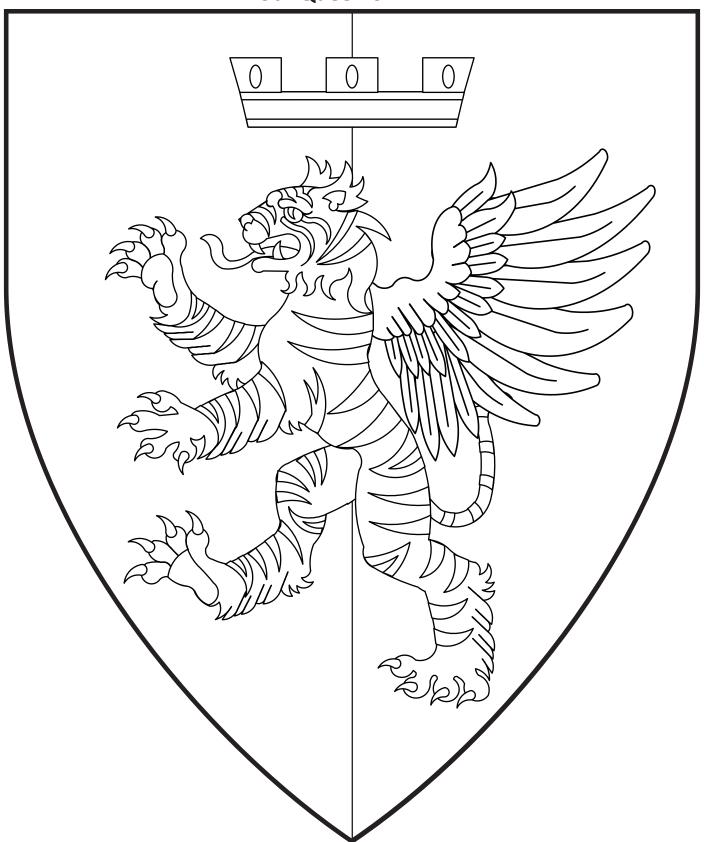

# Arms of the Queen of An Tir

Checky Or and argent, a lion rampant, tail forked and nowed sable, crowned gules, grasping in dexter forepaw a wreath of hearts, points to center, alternating with roses gules, barbed and seeded proper.