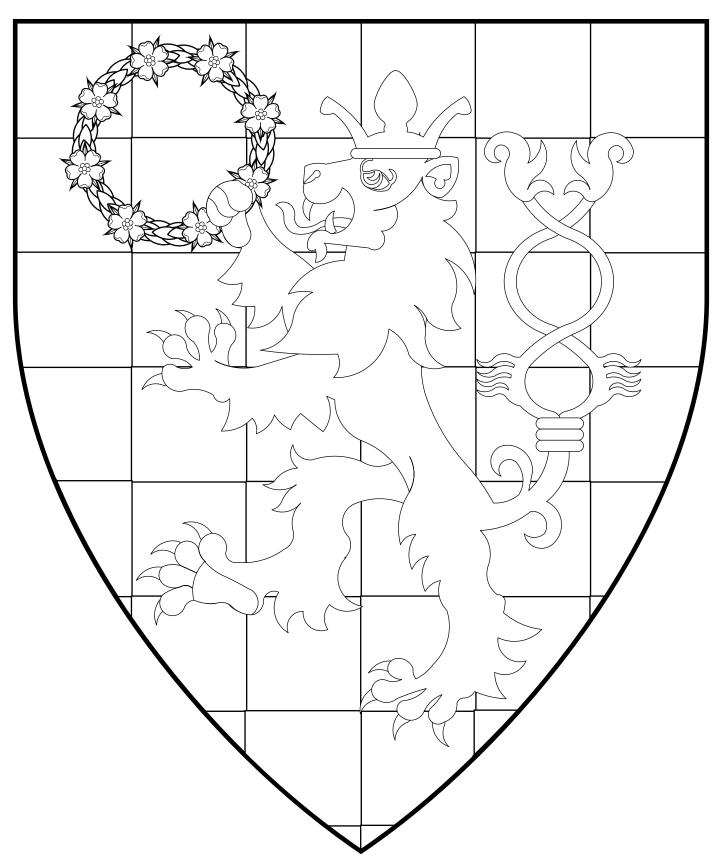

# Arms of the Queen of An Tir

Checky Or and argent, a lion rampant, tail forked and nowed sable, crowned gules, grasping in dexter forepaw a wreath of hearts, points to center, alternating with roses gules, barbed and seeded proper.