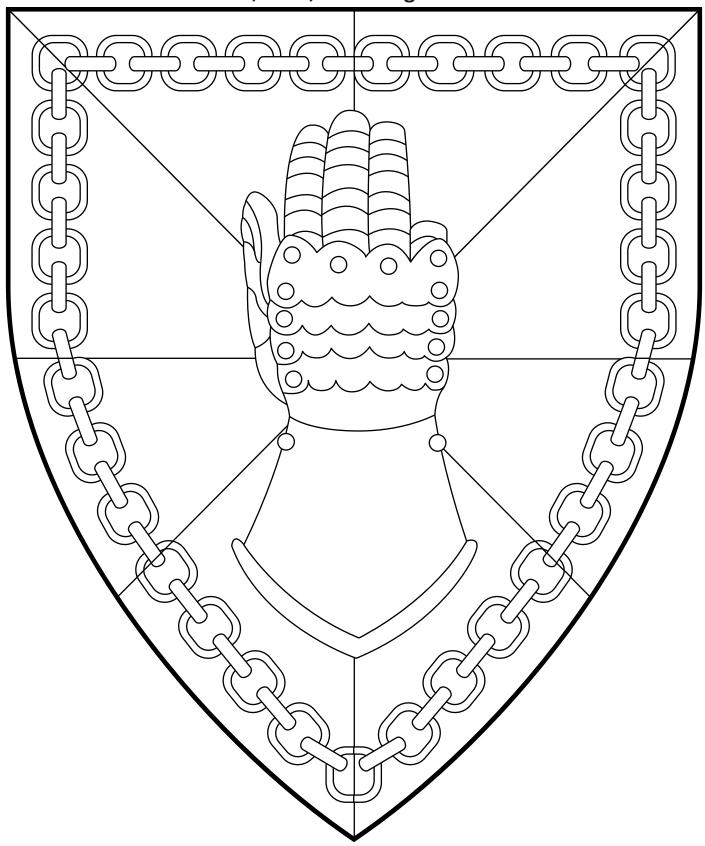

#### Christian Bane 72nd, 74th, 77th King of An Tir

Gyronny Or and sable, a gauntlet aversant argent and an orle of chain counterchanged.