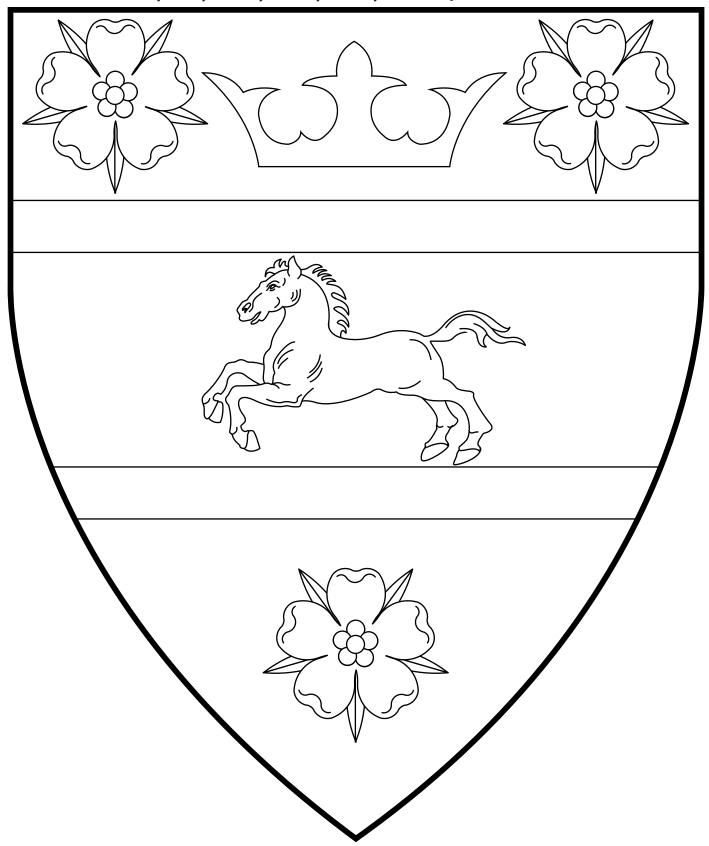

# **Angharad Banadaspus Drakenhefd**

2nd, 5th, 10th, 14th, 17th, 48th Queen of An Tir

Argent, a horse courant sable between two bars purpure between three roses sable and for augmentation, in chief an ancient crown sable.