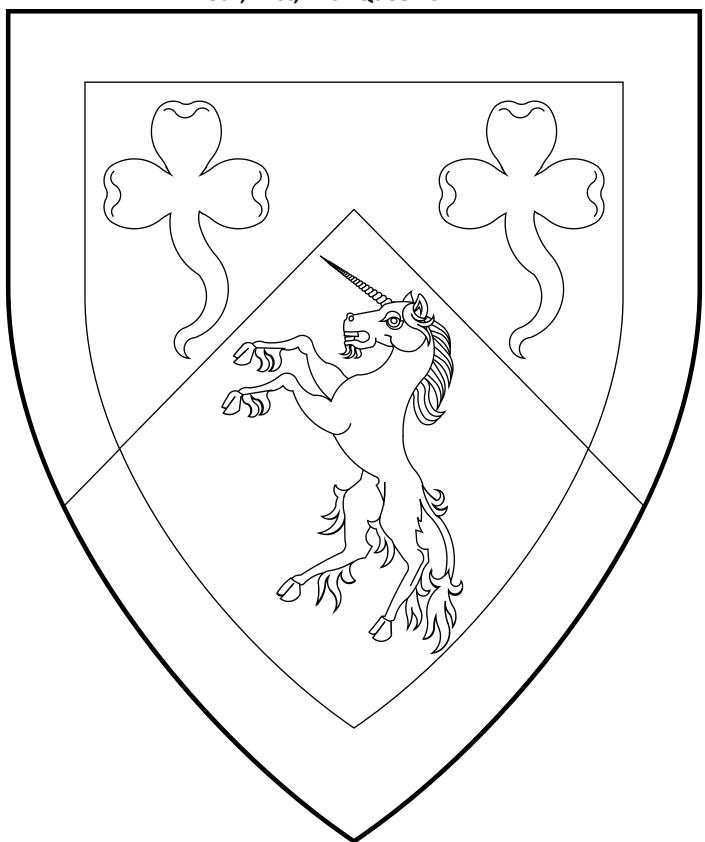

## **Gabriell MacBain**

18th, 21st, 24th Queen of An Tir

Per chevron Or and purpure, two trefoils slipped vert and a unicorn rampant argent, armed Or, within a bordure counterchanged.