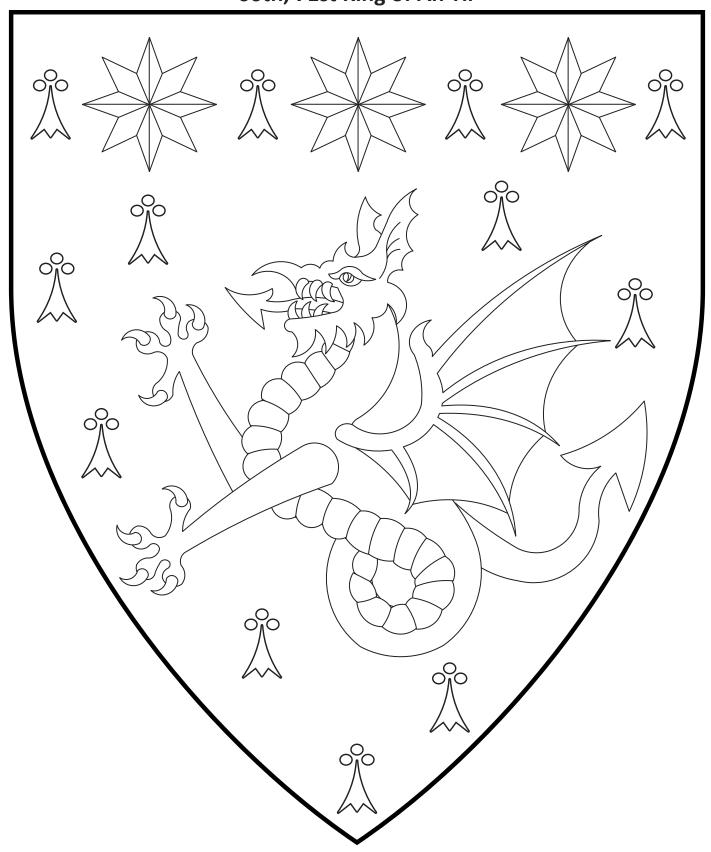

# Ulfred Draumfjall 3rd King of An Tir

Per chevron abased sable and Or, on a plate a dragon segreant, wings voided, sable within a bordure Or.