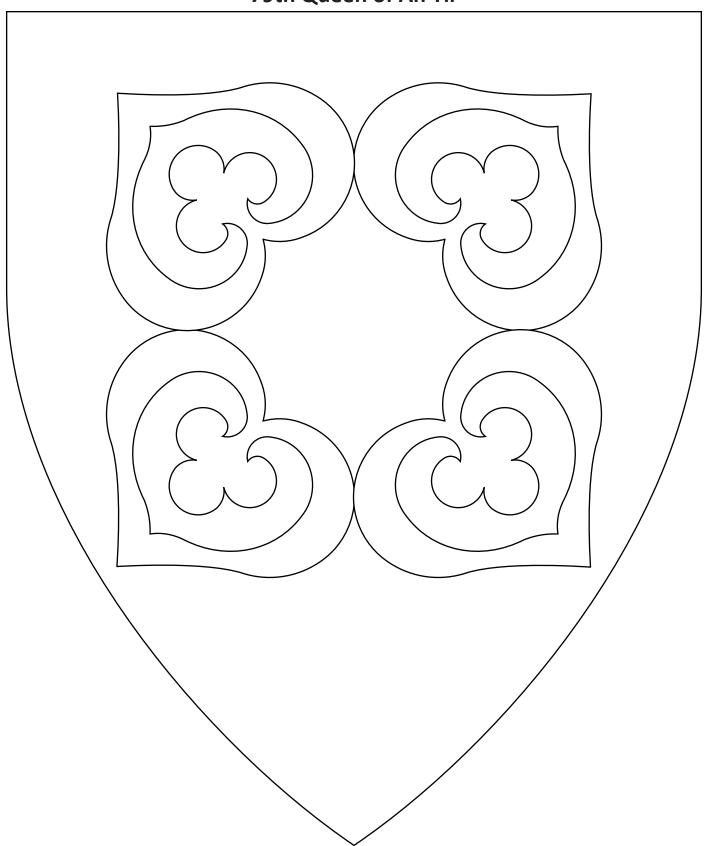

#### **Achaxe Ek Auchatae**

79th Queen of An Tir

Gules, in saltire four hearts conjoined points outwards Or each charged with a seeblatt point outwards gules.