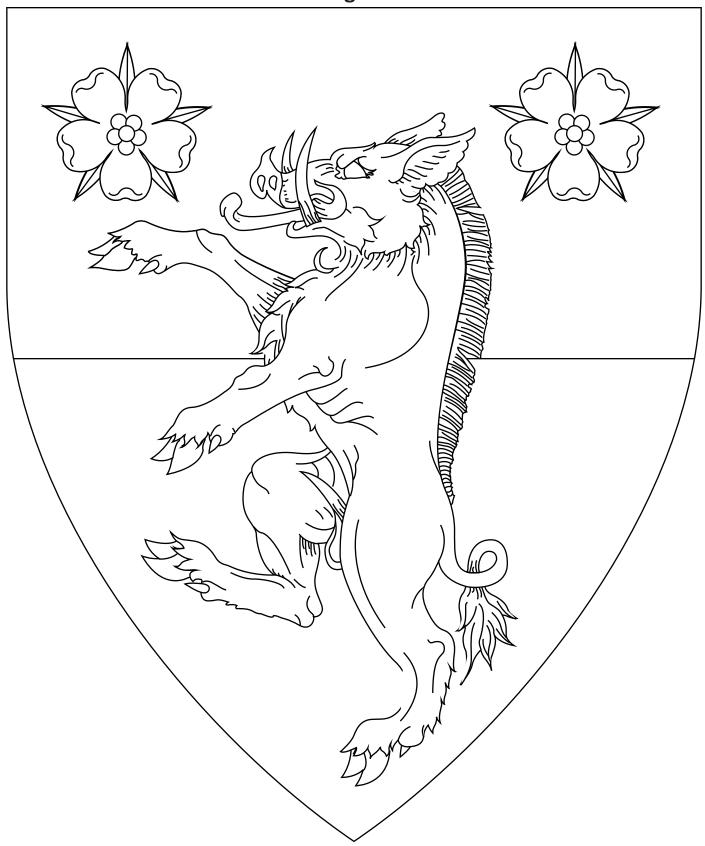

# Barak Ravensfuri (de Noirville)

23rd King of An Tir

Per fess gules and argent, a boar rampant sable, in chief two roses argent.