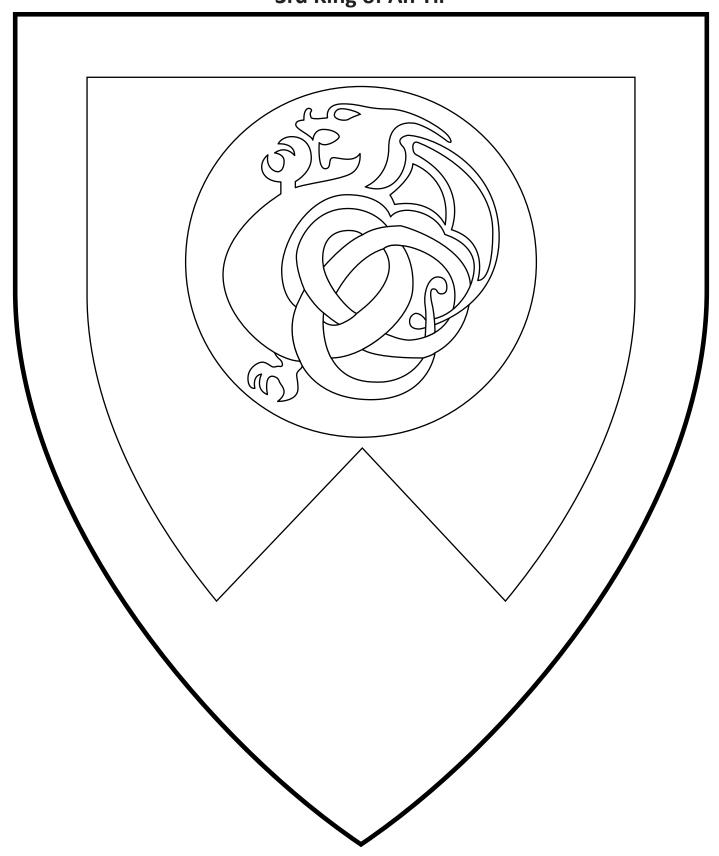

# Ulfred Draumfjall 3rd King of An Tir

Per chevron abased sable and Or, on a plate a dragon segreant, wings voided, sable within a bordure Or.

### Adara Alastair le Dun 3rd Queen of An Tir