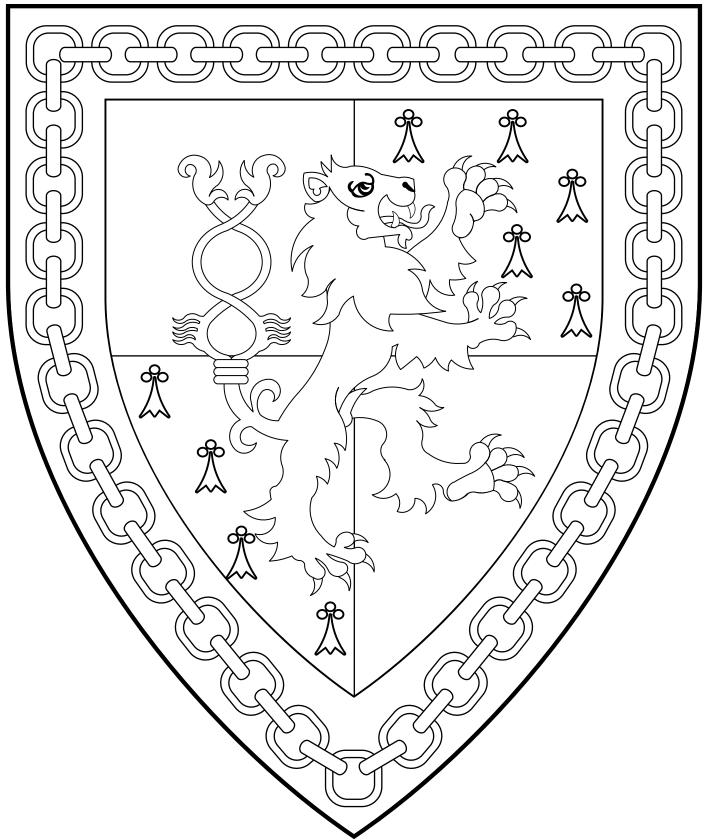

### **Sven Fallgr Gunnarsson**

32nd, 34th, 37th, 49th, 51st, 78th King of An Tir

Quarterly azure and counter-ermine, a lion rampant contourny queue-forchy Or, on a bordure argent an orle of chain sable.