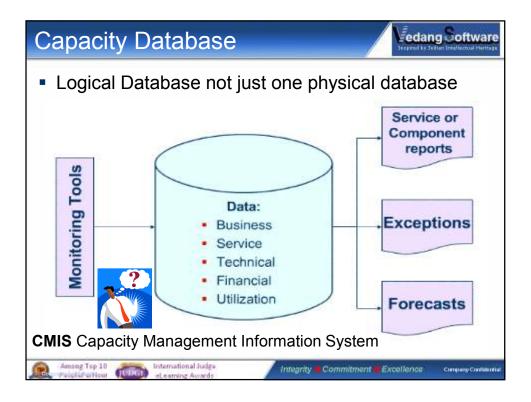

|  |  |  |  |  |
| <ul> <li>The term Vital Business Function (VBF) is used to reflect the<br/>business critical elements of the business process supported<br/>by an IT service</li> </ul>                                                                                                                                                    |  |  |  |  |  |
| Among Top 10 International Judge Integrity Commitment Excellence CompanyContentia                                                                                                                                                                                                                                          |  |  |  |  |  |



































| Service Li                                                                                         | Vedang Software                                                                                      |                                                                                                                                                                        |                                                                                      |  |  |
|----------------------------------------------------------------------------------------------------|------------------------------------------------------------------------------------------------------|---------------------------------------------------------------------------------------------------------------