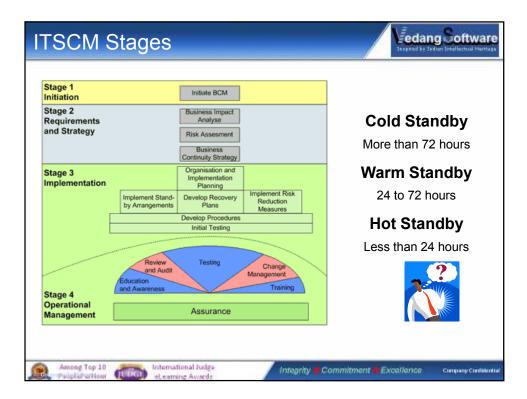

|  |  |  |  |  |
| <ul> <li>The term Vital Business Function (VBF) is used to reflect the<br/>business critical elements of the business process supported<br/>by an IT service</li> </ul>                                                                                                                                                    |  |  |  |  |  |
| Among Top 10 International Judge Integrity Commitment Excellence CompanyContentia                                                                                                                                                                                                                                          |  |  |  |  |  |



































| Service Li                                                                                         | Vedang Software                                                                                      |                                                                                                                                                                        |                                                                                      |  |  |
|----------------------------------------------------------------------------------------------------|------------------------------------------------------------------------------------------------------|-----------------------------------------------------------------------------------------------------------------------