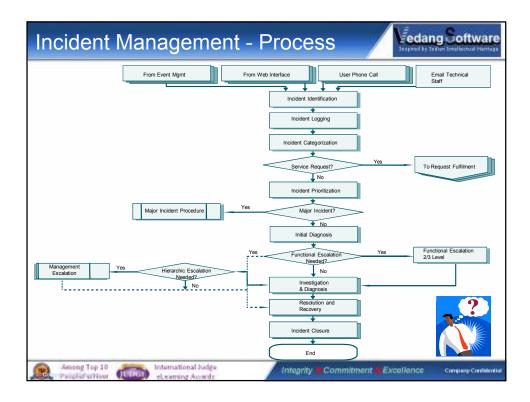

8 hours    | medium -3<br>< 24 hours |  |  |  |  |
|                                                                                     | Medium | high -2<br>< 8 hours    | medium -3<br>< 24 hours | low -4<br>< 48 hours    |  |  |  |  |
|                                                                                     | Low    | medium -3<br>< 24 hours | low -4<br>< 48 hours    | Planning/<br>planned    |  |  |  |  |
| Priority = Impact X Urgency                                                         |        |                         |                         |                         |  |  |  |  |
| Among Top 10 International Judge Integrity Commitment Excellence Company Containing |        |                         |                         |                         |  |  |  |  |

































| Service Li                          | Vedang Software                                                                                                              |                                                                                                                                                          |                                                                                          |
|-------------------------------------|------------------------------------------------------------------------------------------------------------------------------|----------------------------------------------------------------------------------------------------------------------------------------------------------|----------------------------------