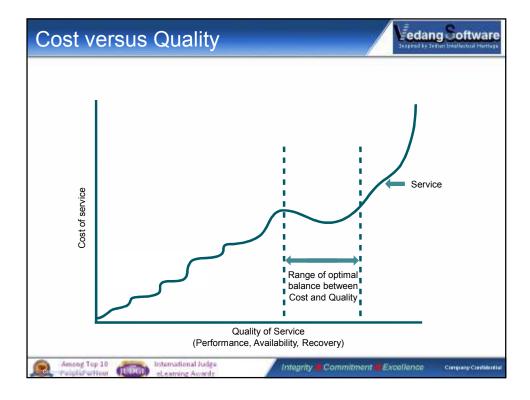

24 hours |  |  |  |  |
|                                                                                     | Medium | high -2<br>< 8 hours    | medium -3<br>< 24 hours | low -4<br>< 48 hours    |  |  |  |  |
|                                                                                     | Low    | medium -3<br>< 24 hours | low -4<br>< 48 hours    | Planning/<br>planned    |  |  |  |  |
| Priority = Impact X Urgency                                                         |        |                         |                         |                         |  |  |  |  |
| Among Top 10 International Judge Integrity Commitment Excellence Company Containing |        |                         |                         |                         |  |  |  |  |

































| Service Li                          | Vedang Software                                                                                                              |                                                                                                                                                          |                                                                                          |
|-------------------------------------|------------------------------------------------------------------------------------------------------------------------------|----------------------------------------------------------------------------------------------------------------------------------------------------------|--------------------------------------------------------------