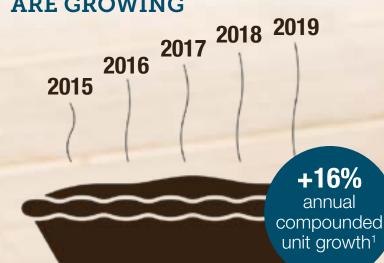

### **PIE BAKERY SALES ARE GROWING**

# **EVER-POPULAR PIES**

With year-over-year growth, pies continue to be a staple among bakery department dessert purchases. Our full range of offerings will help you capitalize on the demand.