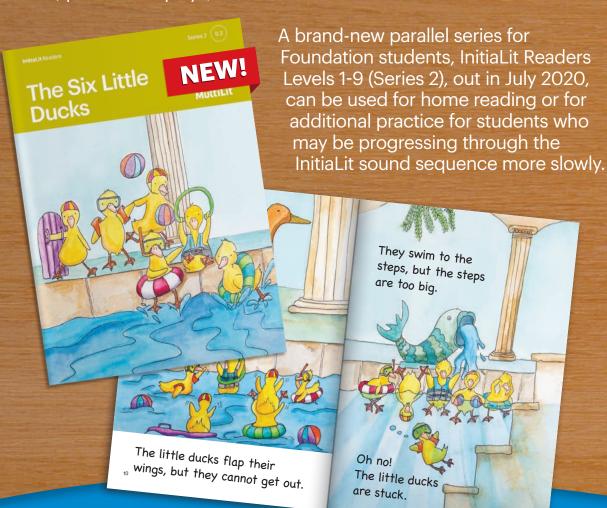

InitiaLit Readers Levels 1-9 (Series 1), first released in 2016, are designed for children in the Foundation year of school.

InitiaLit-1 Readers Levels 10-16, released in 2017, are for Year 1 students. Different text types, such as information texts, poems and plays, are introduced in Levels 10-16.

#### Levels 1-9

InitiaLit Readers follow the skill sequence presented in the InitiaLit initial literacy instruction program.

InitiaLit Readers Levels 1-9 align with the Foundation level of the program (Series 1 was released in 2016 and Series 2 in July 2020). InitiaLit Readers Levels 10-16 align with the Year 1 program.