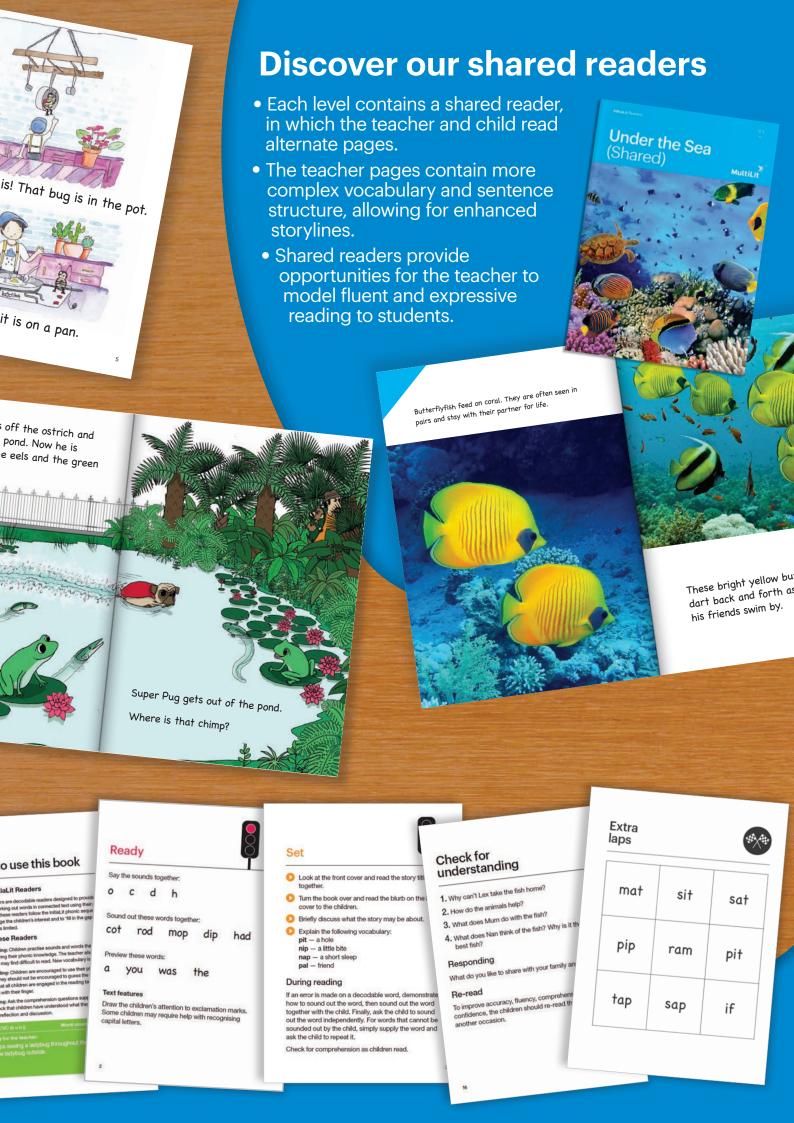

Super Pug jumps then slams into a swimming with the tree frogs.

About Initial it Read practice in w The words in it serve to engi word choice

Before real taught, app that childre During real they read. To ensure follow alon After read story to ch encourage