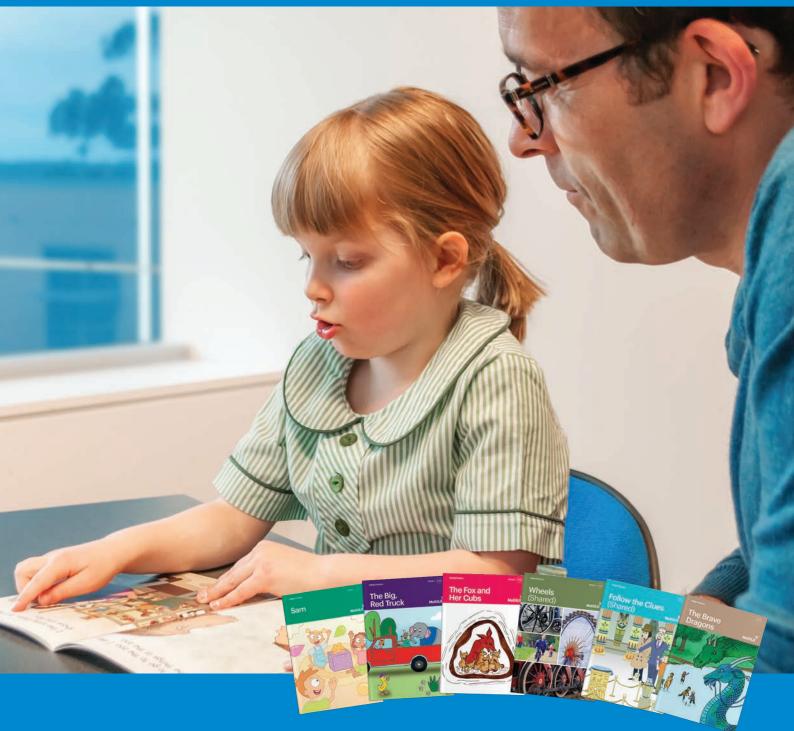

#### What are **InitiaLit** Readers?

MultiLit has developed three sets of 60 phonic readers for children who are just learning to read. These delightful decodable books are carefully sequenced to encourage children to use good reading strategies from the start.

Children who love adventure, humour, mischievous animals and learning about the world around them will enjoy our beautifully illustrated stories.

The decodable InitiaLit Readers were originally developed to support InitiaLit – a whole-class literacy instruction program for Foundation to Year 2 children, but can be used independently or alongside other synthetic phonics programs.

InitiaLit Readers Levels 1-9 (Series 1), first released in 2016, are designed for children in the Foundation year of school.

InitiaLit-1 Readers Levels 10-16, released in 2017, are for Year 1 students. Different text types, such as information texts, poems and plays, are introduced in Levels 10-16.