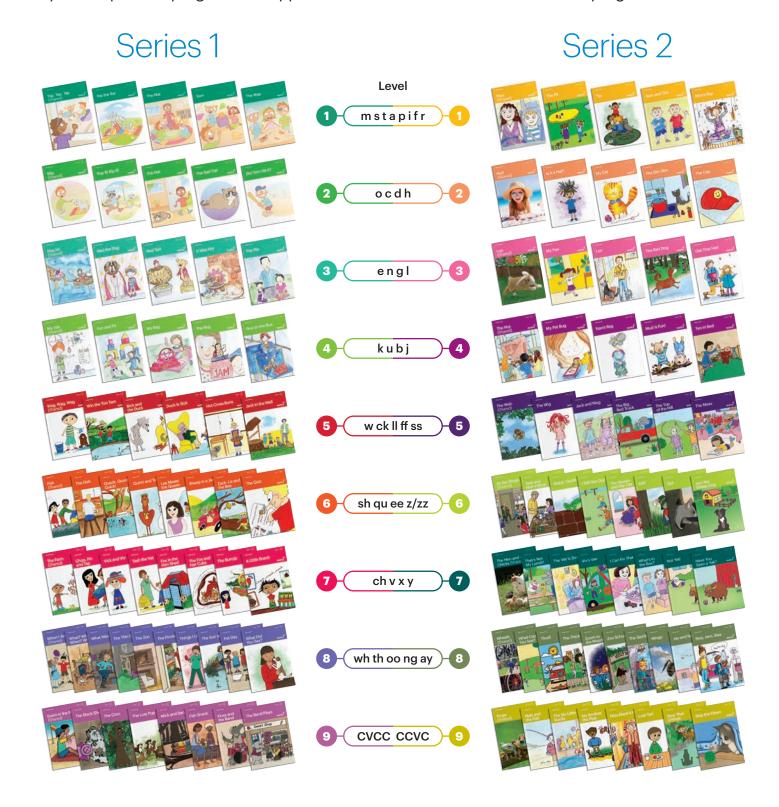

#### Levels 1-9

InitiaLit Readers follow the skill sequence presented in the InitiaLit initial literacy instruction program.

InitiaLit Readers Levels 1-9 align with the Foundation level of the program (Series 1 was released in 2016 and Series 2 in July 2020). InitiaLit Readers Levels 10-16 align with the Year 1 program.

They may also be used for home readers, for additional decoding practice, and alongside other synthetic phonics programs to support the consolidation of skills as students progress.