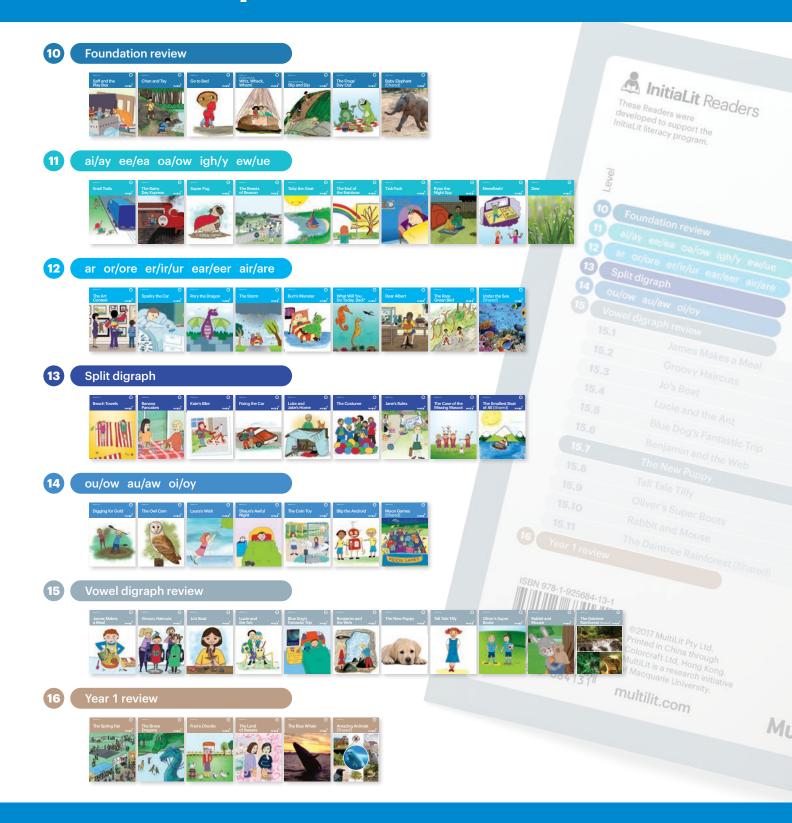

InitiaLit Readers Levels 1-9 (Series 1), first released in 2016, are designed for children in the Foundation year of school.

InitiaLit-1 Readers Levels 10-16, released in 2017, are for Year 1 students. Different text types, such as information texts, poems and plays, are introduced in Levels 10-16.

#### Levels 1-9

InitiaLit Readers follow the skill sequence presented in the InitiaLit initial literacy instruction program.

InitiaLit Readers Levels 1-9 align with the Foundation level of the program (Series 1 was released in 2016 and Series 2 in July 2020). InitiaLit Readers Levels 10-16 align with the Year 1 program.

They may also be used for home readers, for additional decoding practice, and alongside other synthetic phonics programs to support the consolidation of skills as students progress.