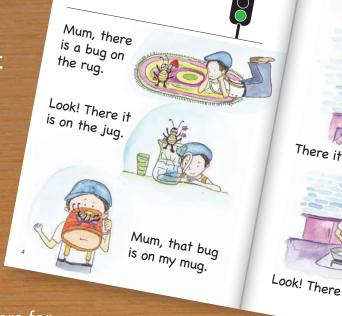

#### What are **InitiaLit** Readers?

MultiLit has developed three sets of 60 phonic readers for children who are just learning to read. These delightful decodable books are carefully sequenced to encourage children to use good reading strategies from the start.

Children who love adventure, humour, mischievous animals and learning about the world around them will enjoy our beautifully illustrated stories.

The decodable InitiaLit Readers were originally developed to support InitiaLit – a whole-class literacy instruction program for Foundation to Year 2 children, but can be used independently or alongside other synthetic phonics programs.