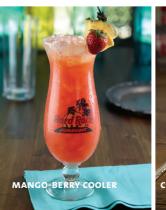

### **MANGO-BERRY COOLER RM29**

with Hurricane Glass RM94

A tropical blend of mangoes, strawberries, pineapple juice, orange juice and sweet & sour topped with Sprite®.