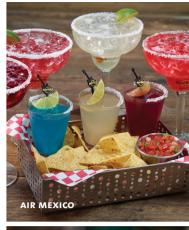

#### **AIR MEXICO RM75**

Take flight with a sample of three signature mini margaritas! Made with Silver Tequila and Cointreau Orange Liqueur – flavours include Blue Curacao, Monin Elderflower and Monin Raspberry. Accompanied by a personal-sized-portion of chips & salsa.