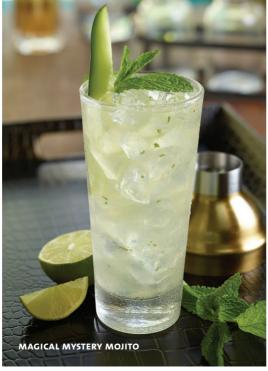

# MAGICAL MYSTERY MOJITO RM52 with Pint Glass RM117

Gin, Monin elderflower muddled with mint, lime and Monin Cucumber.