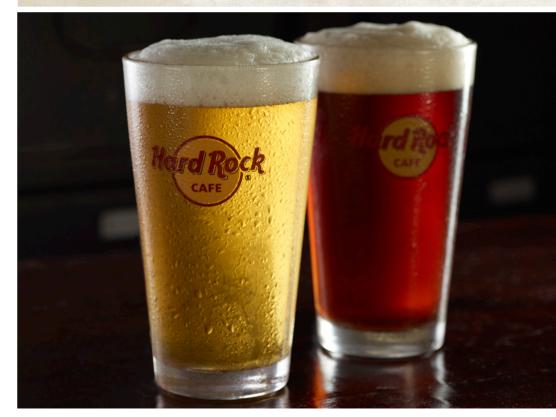

### **SOUTHERN ROCK RM49**

with Pint Glass RM114

Jack Daniel's Tennessee Whiskey, Southern Comfort, Chambord Black Raspberry Liqueur & Smirnoff Vodka, mixed with sweet & sour and topped with Sprite®.

#### **ELECTRIC BLUES RM49**

with Pint Glass RM114

Smirnoff Vodka, Bacardi Superior Rum, Beefeater Gin, Blue Curacao and sweet & sour topped with Sprite®.