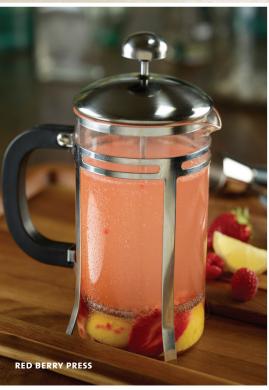

### **RED BERRY PRESS RM80**

Pressed tableside and great for sharing! Housemade lemonade, orange vodka, fresh lemons, strawberries and raspberries.