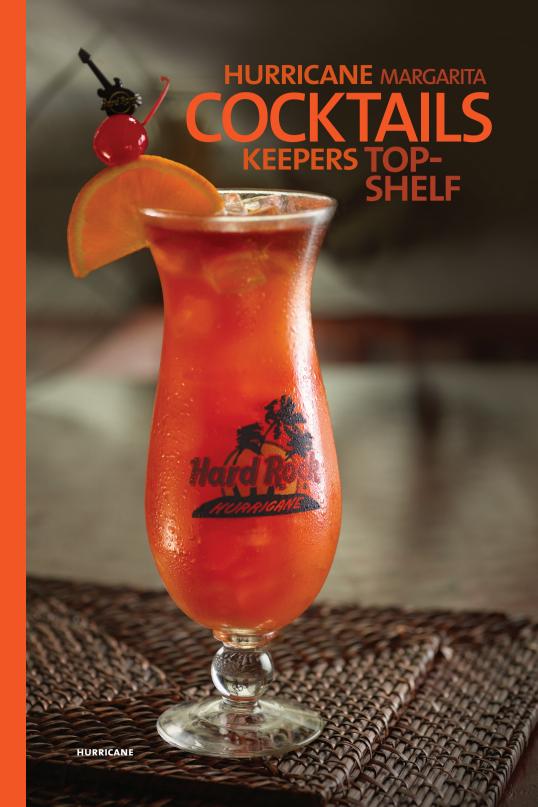

### **HURRICANE RM47**

with Hurricane Glass RM112

A rumbling blend of orange, mango and pineapple juice, infused with Bacardi Superior Rum, Dark Rum, Disaronno and Grenadine and garnished with an orange and maraschino cherry.