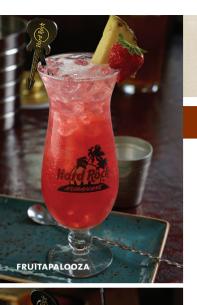

### FRUITAPALOOZA RM43

with Hurricane Glass RM108

Malibu Coconut, banana liqueur, sweet & sour and strawberry puree, topped with Sprite  $^{\! \circ}\! .$ 