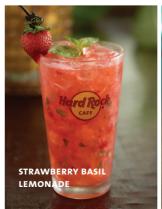

# STRAWBERRY BASIL LEMONADE RM29 with Pint Glass RM94

Fresh strawberries and basil muddled together with made-from-scratch lemonade.