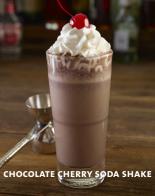

### CHOCOLATE CHERRY SODA SHAKE RM60

Chocolate ice cream blended with Jim Beam bourbon, blackberry brandy and Monin Spiced Brown Sugar poured over Coke®.