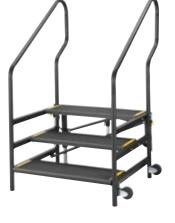

#### Articulating Steps

Articulating steps can be raised and lowered to enable use with a wide variety of stage heights. Steps attach to the top of a stage deck which provide support for the steps. Available in carpet or black vinyl on the tread.

#### Modular Steps

Modular steps are fixed steps that are easy to operate and have a smaller storage footprint than articulating steps. Add additional step platforms to create the necessary height. Each platform rolls and locks into place with ease so performers can enter and exit the stage gracefully.