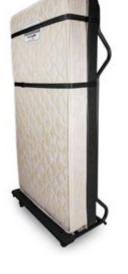

#### Mobile Sleepers

A comfortable sleeping solution for your guests. SICO's Mobile Sleepers utilize a conventional mattress and foundation optimizing your guests' sleeping comfort while enhancing your ability to market rooms and optimize your space. Our premier Mobile Sleepers with a standard or pillow top mattress, feature a lightweight design and swivel casters that allow the beds to be easily and quietly rolled to wherever they are needed.

### Roll Away with Ease

Each SICO® Mobile Sleeper features a lightweight design and durable swivel casters that allow you to transport the unit easily and quietly on any surface.