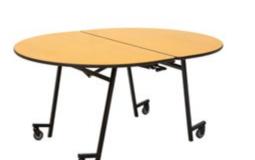

#### Rigid-Frame Bi-Fold

Our Rigid-Frame Bi-Fold table offers a smart balance of everyday toughness and an aesthetically pleasing design. With a 16-gauge steel frame and a sleek and spacious rectangular tabletop, it has the strength and style to get the job done right. Leaves fold down for transport and storage, however the table top does not flip.

#### Bi-Fold

The Bi-Fold table is available with an oval or square top. Leaves fold down for transport, then fold out for service. A durable and rugged table for operation, this premier in-room dining table will allow you to create a premier in-room dining experience for your guests.