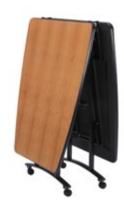

#### Rigid-Frame Bi-Fold

Our Rigid-Frame Bi-Fold table offers a smart balance of everyday toughness and an aesthetically pleasing design. With a 16-gauge steel frame and a sleek and spacious rectangular tabletop, it has the strength and style to get the job done right. Leaves fold down for transport and storage, however the table top does not flip.

#### Bi-Fold

The Bi-Fold table is available with an oval or square top. Leaves fold down for transport, then fold out for service. A durable and rugged table for operation, this premier in-room dining table will allow you to create a premier in-room dining experience for your guests.