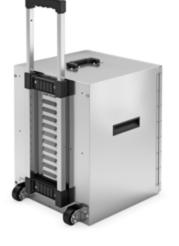

## Telescoping Handle & Wheels (Optional)

After delivering an impressive culinary experience on a room service table, a telescoping handle and wheels added to the warmer makes it easy to transport the food warmer back to kitchen.