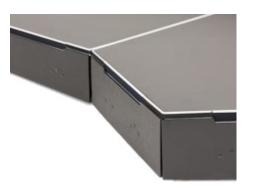

#### Variable Terrain

A smart, dual-use product

that maximizes space and productivity, our Variable Terrain solution can be set up as a performance stage or tiered risers for seated riser, choral or instrumental performances – indoors or out. You'll get multiple height options and stage units that can be locked together at the same height or in tiered set-ups, for strength and stability across every configuration.

#### TechLite™\*

TechLite<sup>™</sup> makes it easy to tailor a stage and riser system to fit small or large spaces – and without the need for tools. With adjustable and fixed heights, optional anti-slip Riga Heksa Plus Decking or carpet, our Power Lock leg-fastening system and more, the TechLite<sup>™</sup> is a versatile performer you can count on.