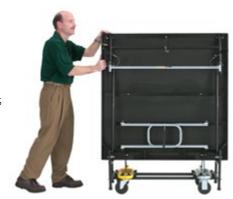

#### Transport Caddies Give You a Leg Up

Minimize staff strain and downtime by using our heavy-duty transport caddies to stack and move our folding leg tables with ease. Each features built-in angle support bars and side rails to keep tables snug and secure and keep your operation rolling.