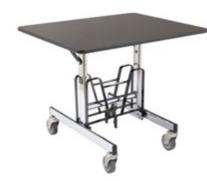

#### In-Room Dining

Deliver a five-star experience right to your guests with our stylish, sturdy room service tables. Thoughtfully designed with oval and square table tops. SICO® room service tables offer enough dining space for up to four adults. With a large table top surface and extra leg room, our tables create an exceptional in-room dining guest experience. Easy rolling tables makes delivery smooth for your staff, while our non-metal contact frame makes for a quiet delivery to your guest.