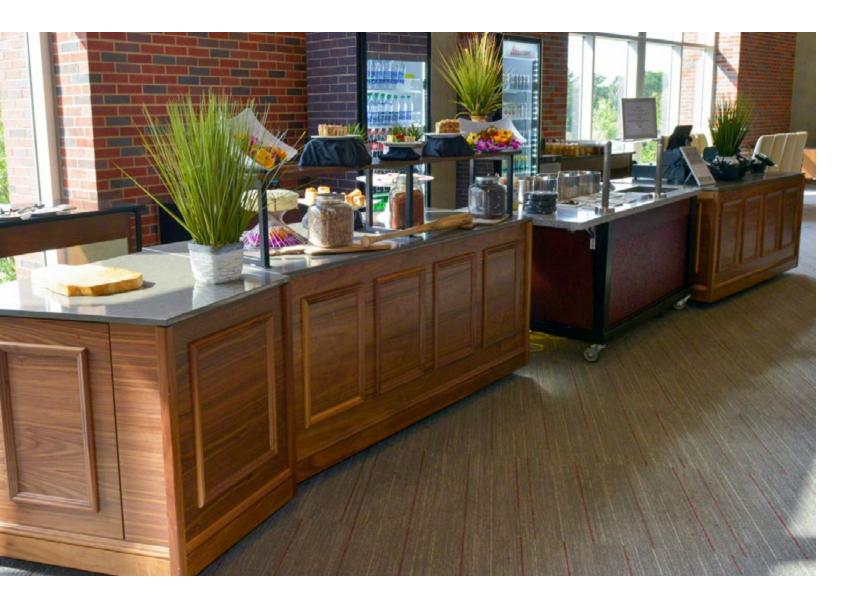

### BUFFET STATION SOLUTIONS

Give your culinary creations the presentation they deserve by using SICO® mobile buffet stations to entice, inspire and serve your guests in total style.

#### Ovation Buffet Station

Bring modern, streamlined style to your buffets with our Ovation line. With everything from carving to warming and side stations, you'll get practical solutions that is cool, clean & contemporary.

#### DECO Buffet Station

With captivating, classic designs, sizes and component options for serving foods and beverages, our DECO line has everything you need for a premier buffet experience.

#### Mosaic Modular Buffet Station

SICO's Mosaic modular buffet system allows chefs to create the perfect dining experience every time for every event. Designed in consultation with top chefs from around the world this intuitive, lightweight, design can be easily set up and transported. Choose from 17 drop-in modules to get your next event cooking for your specific needs every time.