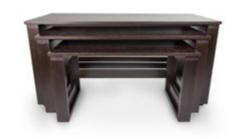

## Nesting Tables-Wood Legs

Hand-crafted from Red Oak or Maple wood veneers in a variety of finishes. These nesting tables feature a classic, clean, simple design. Arrange in traditional or unconventional layouts creating unique serving and action stations. Available in a set or sold separately.