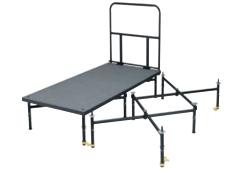

#### Variable Terrain

A smart, dual-use product

that maximizes space and productivity, our Variable Terrain solution can be set up as a performance stage or tiered risers for seated riser, choral or instrumental performances – indoors or out. You'll get multiple height options and stage units that can be locked together at the same height or in tiered set-ups, for strength and stability across every configuration.