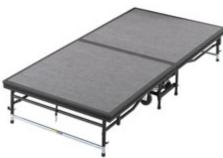

#### 1800 Series

The dual-height and single height 1800 series offers all the advantages of a mobile folding stage, plus the added simplicity and speed of built-in height adjustability. A single person operation means rooms can be turned quickly, with minimal labor. This saves of both money and time for any operation.

## Tri-Height

Our Tri-Height mobile stage is available with three variable height adjustments and reversible decks, making for a versatile system.

Designed for maximum set-up flexibility.
The Tri-Height can be used as a head table riser, speaker platform, or runway. The possibilities are endless.

Single person operation means rooms can be turned quickly, with minimal labor.