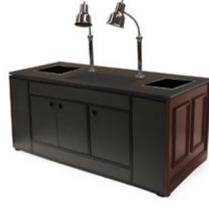

#### Food & Beverage

With multiple tiers and an attractive fascia, this upscale station will keep your quality foods and beverages chilled for maximum enjoyment. It features a large ice bin with built-in drainage, providing a streamlined set up for your operations.

#### Food & Beverage

Put innovation on ice with this advanced mobile solution from SICO<sup>®</sup>. From the artsy, mosaic pattern of its ice bin to its subtle accent lights, this is today's smartest and most stylish solution for keeping foods and beverages chilled and delicious.