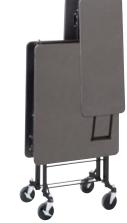

#### Nesting Storage

Your hard-working staff will appreciate how our Flip-Tech and MultiApp tables fold and nest together effortlessly and can be stored away in a remarkably small space.

#### Flip-Tech

Flip-Tech Meeting & Workspace Tables offer a flexible solution for any meeting or workspace environment. Customizable in a variety of shapes, sizes, and finishes, tables can be linked together to create unique configurations and store in minimal space. Flip-Tech Tables provide a stylish and versatile solution for any environment.