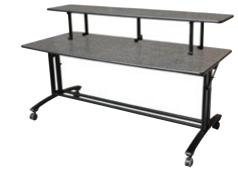

#### Live Edge

With their rustic, Maple or Oak tops, these tables exude a truly natural charm. A perfect choice for facilities that want an organic, natural look.

Flip and nest the Socializer table within the adjacent table and roll it easily into and out of storage. The Diamond Cross Frame can be stored most efficiently on a caddy with up to 18\* other tables.

#### Socializer

Elevate your guests' experiences with our Socializer selections. Featuring tiered heights that complement a sit-down dining or standing social event, these versatile favorites maximize your serving flexibility.

#### Diamond Cross Frame

The elegant, intuitive design of the Diamond Cross Frame tables makes any event a show stopper. The reversible tops and configurable construction makes any arrangement possible for any event. The top lifts off with no clasps or triggers and the frame folds flat. Simply roll the tops and frames into and out of storage on one of our table caddies.

How do we fit so much catering innovation into such a small space? By creating tables that can roll, fold and nest into each other to store in a compact space – until your next big upscale event.