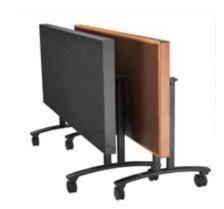

#### Pacer

With the Pacer's smart design and variety of shapes you can fit more tables into one space and increase your seating capacity by up to 32%. Plus, its stylish, yet rugged, frame can be folded and rolled effortlessly into storage – by just one staff member. That's SICO® simplicity.

#### Pacer II

The Pacer II takes the Pacer's durable design and style to the next level. With its seamless tabletop, reinforced with SICO® Armor-Edge® edging, and attractive colors and shape options, the ultra-mobile Pacer II empowers you to quickly transform any area into a productive meeting space.