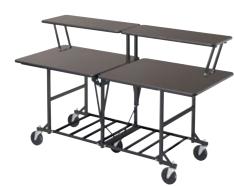

#### Live Edge

With their rustic, Maple or Oak tops, these tables exude a truly natural charm. A perfect choice for facilities that want an organic, natural look.

Flip and nest the Socializer table within the adjacent table and roll it easily into and out of storage. The Diamond Cross Frame can be stored most efficiently on a caddy with up to 18\* other tables.

#### Socializer

Elevate your guests' experiences with our Socializer selections. Featuring tiered heights that complement a sit-down dining or standing social event, these versatile favorites maximize your serving flexibility.

#### Diamond Cross Frame

The elegant, intuitive design of the Diamond Cross Frame tables makes any event a show stopper. The reversible tops and configurable construction makes any arrangement possible for any event. The top lifts off with no clasps or triggers and the frame folds flat. Simply roll the tops and frames into and out of storage on one of our table caddies.

How do we fit so much catering innovation into such a small space? By creating tables that can roll, fold and nest into each other to store in a compact space – until your next big upscale event.