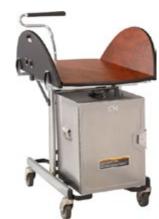

#### In-Room Dining

Deliver a five-star experience right to your guests with our stylish, sturdy room service tables. Thoughtfully designed with oval and square table tops. SICO® room service tables offer enough dining space for up to four adults. With a large table top surface and extra leg room, our tables create an exceptional in-room dining guest experience. Easy rolling tables makes delivery smooth for your staff, while our non-metal contact frame makes for a quiet delivery to your guest.