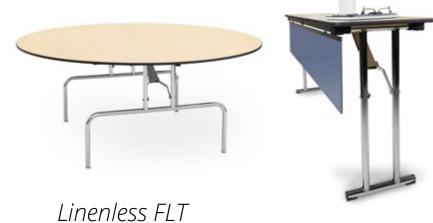

#### Deluxe Catering

A linenless catering option, the deluxe catering table combines an upscale look, with a large serving area. Available in a variety of laminate options, this table combines style, mobility, and durability in one elegant package.

These premium folding leg tables are built to last from edge to edge with heavy-duty legs, aircraft lock-nuts and bolts and our rugged Armor-Edge® technology. Choose either plywood or from a wide variety of laminates to create a linenless look. With a choice of three leg styles, a variety of sizes and an optional modesty panel, these tables fit nearly any need or space configuration.