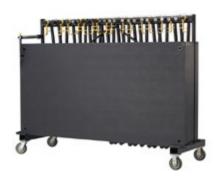

#### Active Storage

Store, heat and transport up to six food warmers with this convenient caddy that includes swivel casters and a master power unit into which you can plug your warmers. It makes kitchen prep easier and meal delivery a snap!

# Food Warmer Racks

Free up floor space with our efficient food warmer storage racks. Available in single-rack (holds nine warmers) or double-rack (holds 18 warmers). These innovative gravity-fed systems will ensure your warmers are ready for use with every guest order.