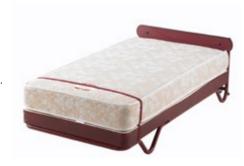

#### Mobile Sleepers

A comfortable sleeping solution for your guests. SICO's Mobile Sleepers utilize a conventional mattress and foundation optimizing your guests' sleeping comfort while enhancing your ability to market rooms and optimize your space. Our premier Mobile Sleepers with a standard or pillow top mattress, feature a lightweight design and swivel casters that allow the beds to be easily and quietly rolled to wherever they are needed.

### Standard Top

Treating your guest to a comfortable, quality night's sleep has never been easier. SICO's standard mobile sleepers utilize a conventional mattress and foundation which can generate additional revenue for your facility while providing the perfect night sleep for your guest.

### Pillow Top

For extra pampering and an ultra-plush sleeping experience, SICO's pillow top mobile sleeper is the solution for your facility. The pillow top mattress and foundation provide premier comfort.

### Roll Away with Ease

Each SICO® Mobile Sleeper features a lightweight design and durable swivel casters that allow you to transport the unit easily and quietly on any surface.