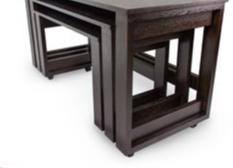

## Nesting Tables-Wood Legs

Hand-crafted from Red Oak or Maple wood veneers in a variety of finishes. These nesting tables feature a classic, clean, simple design. Arrange in traditional or unconventional layouts creating unique serving and action stations. Available in a set or sold separately.

#### Live Edge

With their rustic, Maple or Oak tops, these tables exude a truly natural charm. A perfect choice for facilities that want an organic, natural look.

Flip and nest the Socializer table within the adjacent table and roll it easily into and out of storage. The Diamond Cross Frame can be stored most efficiently on a caddy with up to 18\* other tables.