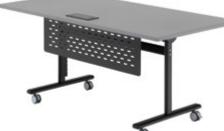

#### Flip-Tech

Flip-Tech Meeting & Workspace Tables offer a flexible solution for any meeting or workspace environment. Customizable in a variety of shapes, sizes, and finishes, tables can be linked together to create unique configurations and store in minimal space. Flip-Tech Tables provide a stylish and versatile solution for any environment.