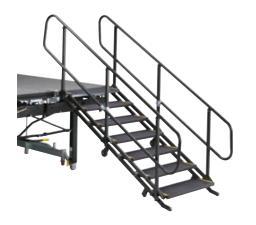

## STAGE ACCESSORIES

Our ADA-compliant ramps are made up of modular, mobile folding units that set up quickly and easily, and are adaptable to each of our various stages. All ramps are carpeted, include side guardrails and designed with a gradual incline of 1" per foot (2.54 cm/m) – for smooth, confident stage entrances and exits.

#### Articulating Steps

Articulating steps can be raised and lowered to enable use with a wide variety of stage heights. Steps attach to the top of a stage deck which provide support for the steps. Available in carpet or black vinyl on the tread.

#### Modular Steps

Modular steps are fixed steps that are easy to operate and have a smaller storage footprint than articulating steps. Add additional step platforms to create the necessary height. Each platform rolls and locks into place with ease so performers can enter and exit the stage gracefully.