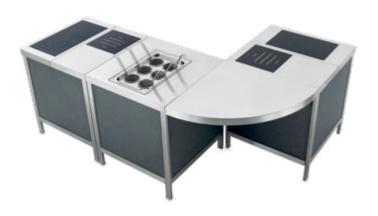

#### Mosaic Modular Buffet Station

SICO's Mosaic modular buffet system allows chefs to create the perfect dining experience every time for every event. Designed in consultation with top chefs from around the world this intuitive, lightweight, design can be easily set up and transported. Choose from 17 drop-in modules to get your next event cooking for your specific needs every time.

# Mosaic Modular Buffet Station

SICO's Mosaic modular buffet system allows chefs to create the perfect dining experience every time for every event. Designed in consultation with top chefs from around the world this intuitive, lightweight, design can be easily set up and transported. Choose from 17 drop-in modules to get your next event cooking for your specific needs every time.

#### Transport & Storage Caddy

Designed to hold all frames, panels, shelves, bridges and drop-in modules. Easily load and unload the entire buffet system into and out of use, even through elevators and small doorways.