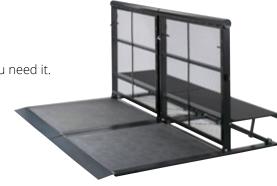

## STAGE ACCESSORIES

Our ADA-compliant ramps are made up of modular, mobile folding units that set up quickly and easily, and are adaptable to each of our various stages. All ramps are carpeted, include side guardrails and designed with a gradual incline of 1" per foot (2.54 cm/m) – for smooth, confident stage entrances and exits.