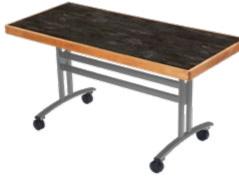

#### Flip-Tech

Flip-Tech Meeting & Workspace Tables offer a flexible solution for any meeting or workspace environment. Customizable in a variety of shapes, sizes, and finishes, tables can be linked together to create unique configurations and store in minimal space. Flip-Tech Tables provide a stylish and versatile solution for any environment.

#### Nesting Storage

Your hard-working staff will appreciate how our Flip-Tech and MultiApp tables fold and nest together effortlessly and can be stored away in a remarkably small space.