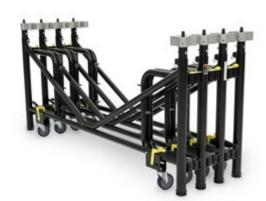

#### Caster Transport

With SICO's mobile stage and risers systems, storage is a snap. Our units can be rolled away in minutes, freeing up your staff to focus on other important tasks.

#### Storage Caddies

With SICO® stages and risers, storage is no sweat. Our solutions fold and fit easily into our storage caddies and can be rolled away in minutes, freeing up your staff to focus on other important tasks.

### Efficient Storage

SICO® innovation extends beyond the stage, to include storage solutions, too. All of our performance stages are designed for secure, compact, lowstress storage. Because a great stage shouldn't have to take up a great amount of space.