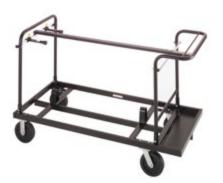

#### Transport Caddies Give You a Leg Up

Minimize staff strain and downtime by using our heavy-duty transport caddies to stack and move our folding leg tables with ease. Each features built-in angle support bars and side rails to keep tables snug and secure and keep your operation rolling.