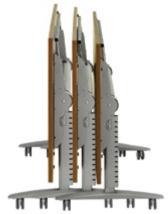

## Nesting Tables-Wood Legs

Hand-crafted from Red Oak or Maple wood veneers in a variety of finishes. These nesting tables feature a classic, clean, simple design. Arrange in traditional or unconventional layouts creating unique serving and action stations. Available in a set or sold separately.

#### Nesting Tables-Metal Legs

Arrange in traditional or unconventional layouts creating unique serving and action stations. Crafted from tubular steel and your choice of top options in a variety of finishes that complement any décor.