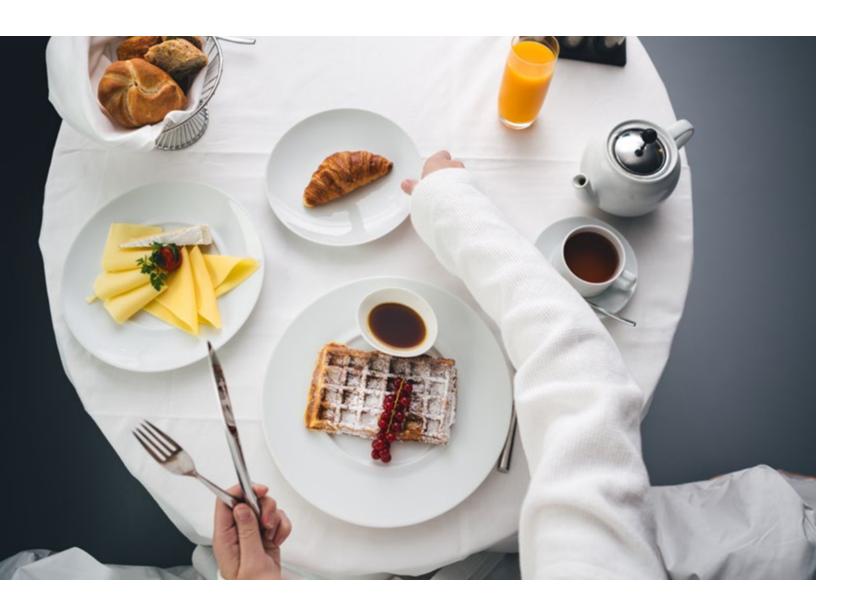

#### In-Room Dining

Deliver a five-star experience right to your guests with our stylish, sturdy room service tables. Thoughtfully designed with oval and square table tops. SICO® room service tables offer enough dining space for up to four adults. With a large table top surface and extra leg room, our tables create an exceptional in-room dining guest experience. Easy rolling tables makes delivery smooth for your staff, while our non-metal contact frame makes for a quiet delivery to your guest.