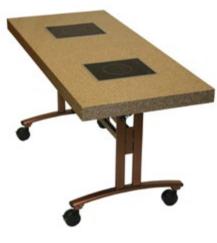

### MultiApp IIS

With its clean, classic colors and lines, this table makes a statement. Featuring dual-sided seating and ample leg room, the MultiApp IIS lives up to its name as a multi-purpose table. Use as a conference, catering, or banqueting table. The applications are limitless. Durable swivel casters make mobility easy.

With the mobile, versatile

MultiApp table, you can be

meeting-ready in seconds. It

requires no caddy so it can be rolled into action by just one person. Choose from a variety of trending laminate colors to match your décor – each with our rugged Armor-Edge® edging. Also available with data ports. stomizable apes, sizes, es can be o create tions and