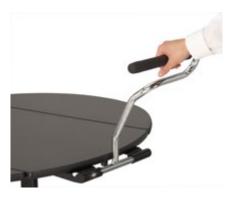

#### Diamond Cross Frame

The elegant, intuitive design of the Diamond Cross Frame tables makes any event a show stopper. The reversible tops and configurable construction makes any arrangement possible for any event. The top lifts off with no clasps or triggers and the frame folds flat. Simply roll the tops and frames into and out of storage on one of our table caddies.