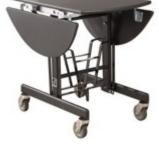

#### In-Room Dining

Deliver a five-star experience right to your guests with our stylish, sturdy room service tables. Thoughtfully designed with oval and square table tops. SICO® room service tables offer enough dining space for up to four adults. With a large table top surface and extra leg room, our tables create an exceptional in-room dining guest experience. Easy rolling tables makes delivery smooth for your staff, while our non-metal contact frame makes for a quiet delivery to your guest.