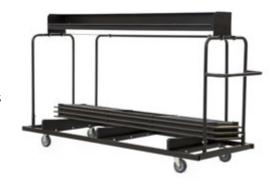

#### Transport Caddies Give You a Leg Up

Minimize staff strain and downtime by using our heavy-duty transport caddies to stack and move our folding leg tables with ease. Each features built-in angle support bars and side rails to keep tables snug and secure and keep your operation rolling.