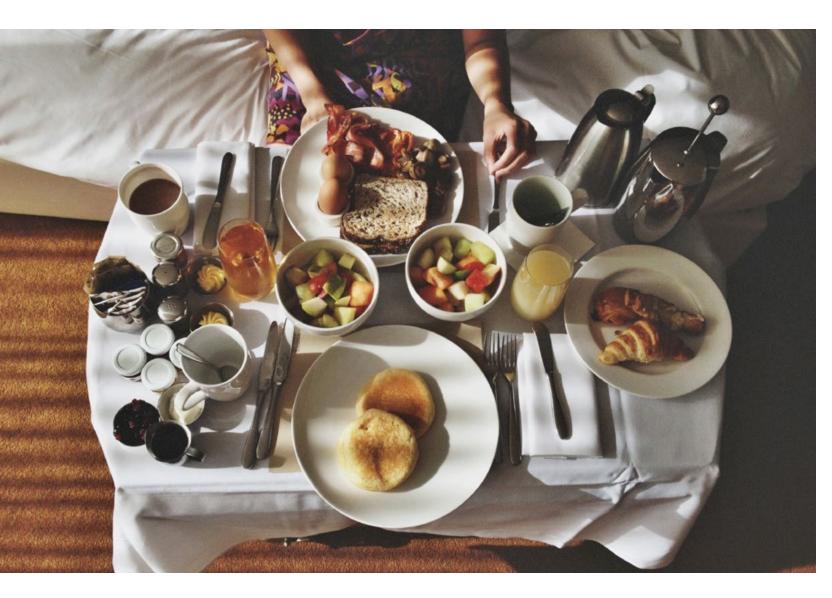

#### In-Room Dining

Deliver a five-star experience right to your guests with our stylish, sturdy room service tables. Thoughtfully designed with oval and square table tops. SICO® room service tables offer enough dining space for up to four adults. With a large table top surface and extra leg room, our tables create an exceptional in-room dining guest experience. Easy rolling tables makes delivery smooth for your staff, while our non-metal contact frame makes for a quiet delivery to your guest.