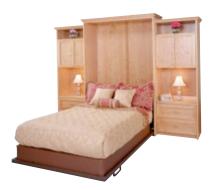

#### Wallbeds

Turn the room you have into the space you need. A meeting room by day and a sleeping room by night. SICO's wallbed solutions help you optimize your facilities space, while increasing revenue. Available in twin to king with unlimited cabinetry styles and options, SICO's wallbeds are the perfect solution.

## **CUSTOM WALLBEDS**

With custom designed cabinetry to complement your décor, transforming Rent your space twice in 24 hours for maximum revenue.

#### Eurobed

When space is at a premium, choose the Eurobed. It is the most space efficient choice in the down position as the bed is recessed into the cabinet. Lift and lower the bed with your fingertips. The European slot system adjusts to the contours of the body and replaces the box spring.