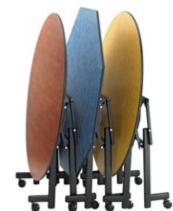

Design sense meets common sense. Our stunning nesting tables create a variety of arrangement options to meet multiple usage needs, while also offering practical, space-saving storage simplicity. Now that's smart!

#### Live Edge

With their rustic, Maple or Oak tops, these tables exude a truly natural charm. A perfect choice for facilities that want an organic, natural look.

Flip and nest the Socializer table within the adjacent table and roll it easily into and out of storage. The Diamond Cross Frame can be stored most efficiently on a caddy with up to 18\* other tables.

#### Socializer

Elevate your guests' experiences with our Socializer selections. Featuring tiered heights that complement a sit-down dining or standing social event, these versatile favorites maximize your serving flexibility.

#### Diamond Cross Frame

The elegant, intuitive design of the Diamond Cross Frame tables makes any event a show stopper. The reversible tops and configurable construction makes any arrangement possible for any event. The top lifts off with no clasps or triggers and the frame folds flat. Simply roll the tops and frames into and out of storage on one of our table caddies.