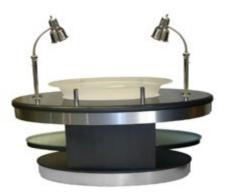

#### Ovation Buffet Station

Bring modern, streamlined style to your buffets with our Ovation line. With everything from carving to warming and side stations, you'll get practical solutions that is cool, clean & contemporary.

## **OVATION BUFFET STATIONS**

This ultra-flexible ambient top station with recessed power receptacles is as versatile as you are, giving your team more space to showcase and serve your culinary delights. From its NSF-certified, quartz top to its decorative fascia, it's the ideal combination of performance and style.

### Cooking Station

Smartly equipped and effortlessly mobile, the Ovation Induction Cooking Station makes it easy to put on a stellar cooking show anywhere in your facility. With two induction cooking units, a full size hotel pan, two bain maries, and a NSF-certified quartz top, the Ovation cooking station is ideal for any hot presentation.