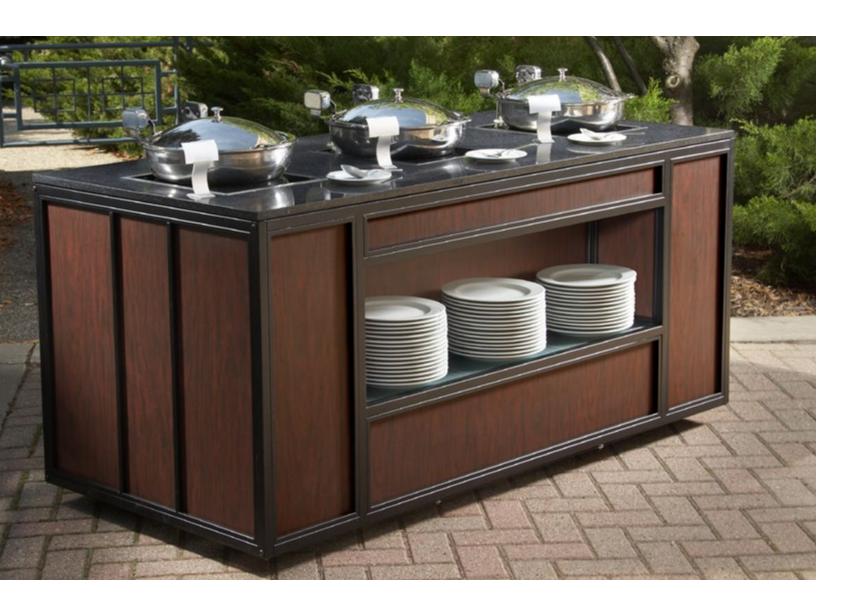

#### Mosaic Modular Buffet Station

SICO's Mosaic modular buffet system allows chefs to create the perfect dining experience every time for every event. Designed in consultation with top chefs from around the world this intuitive, lightweight, design can be easily set up and transported. Choose from 17 drop-in modules to get your next event cooking for your specific needs every time.

# Mosaic Modular Buffet Station

SICO's Mosaic modular buffet system allows chefs to create the perfect dining experience every time for every event. Designed in consultation with top chefs from around the world this intuitive, lightweight, design can be easily set up and transported. Choose from 17 drop-in modules to get your next event cooking for your specific needs every time.