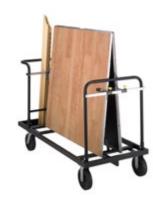

#### Transport Caddies Give You a Leg Up

Minimize staff strain and downtime by using our heavy-duty transport caddies to stack and move our folding leg tables with ease. Each features built-in angle support bars and side rails to keep tables snug and secure and keep your operation rolling.