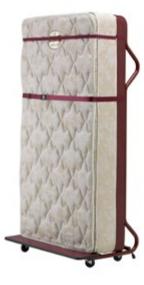

#### Mobile Sleepers

A comfortable sleeping solution for your guests. SICO's Mobile Sleepers utilize a conventional mattress and foundation optimizing your guests' sleeping comfort while enhancing your ability to market rooms and optimize your space. Our premier Mobile Sleepers with a standard or pillow top mattress, feature a lightweight design and swivel casters that allow the beds to be easily and quietly rolled to wherever they are needed.

### Roll Away with Ease

Each SICO® Mobile Sleeper features a lightweight design and durable swivel casters that allow you to transport the unit easily and quietly on any surface.