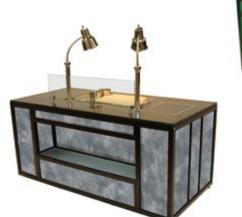

## **OVATION BUFFET STATIONS**

This ultra-flexible ambient top station with recessed power receptacles is as versatile as you are, giving your team more space to showcase and serve your culinary delights. From its NSF-certified, quartz top to its decorative fascia, it's the ideal combination of performance and style.

#### Carving Station

Bring the excitement of live chef prep to your guests! Complete with a heated cutting tray, two induction warming units, heat lamps and more, this fully loaded mobile unit makes it easy to set up a chef action station throughout your facility.