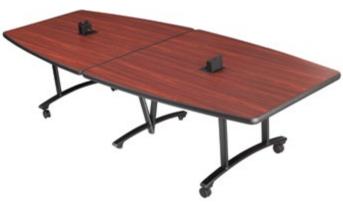

#### Conference Table

With its upscale boat-shaped look and compelling contours, this table will enhance your reputation as a premier meeting venue. It combines the beauty of a traditional conference table with our legendary durability and easy fold-and-roll design. It even features an optional built-in data port and outlet to power winning presentations.

#### Compact Storage

We apply as much engineering innovation to product storage as we do product performance. For example, our spacious conference tables fold down quickly into a tight vertical formation and can be rolled away in seconds, by just one person. It doesn't get much easier than that.