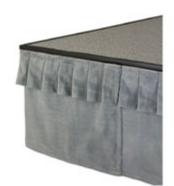

#### Drapes

SICO® Drapes add a first-class finishing touch to your staging, secured by continuous hook and loop fastener strips that make it extra-easy to attach the skirting. Our draperies are made of attractive, flame-retardant fabric that retains its beauty over years of use.