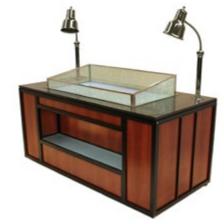

#### Carving Station

Bring the excitement of live chef prep to your guests! Complete with a heated cutting tray, two induction warming units, heat lamps and more, this fully loaded mobile unit makes it easy to set up a chef action station throughout your facility.

#### Carving Station

Discover today's most versatile portable Carving Station. With a large heated carving tray, two induction warming units, heat lamps and more, it creates the perfect stage for your chefs to showcase their culinary skills. Pick a design that matches your facility's motif.