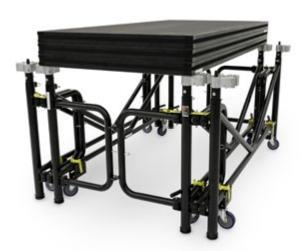

### STAGE SOLUTIONS

When you're looking for dependable performance, it has to be SICO°. We're proud to carry a complete line of innovative portable staging solutions and accessories that bring solid support and impeccable style to any event. Set-up is simple. Take-down is easy. And our variety of mobile solutions make transport and storage stress-free.

# Performance Stages

Performers have enjoyed SICO® mobile and portable stages for generations, but your staff will believe our stages are the true stars of the show.

When your event requires an elevated platform for small regional or large national events, SICO's performance stages are a must. Design to be easy to operate with minimal storage, SICO's performance stages provide an exceptional value for any venue.

#### Caster Transport

With SICO's mobile stage and risers systems, storage is a snap. Our units can be rolled away in minutes, freeing up your staff to focus on other important tasks.

#### Storage Caddies

With SICO® stages and risers, storage is no sweat. Our solutions fold and fit easily into our storage caddies and can be rolled away in minutes, freeing up your staff to focus on other important tasks.