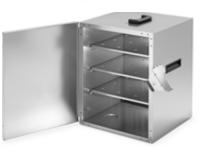

# Food Warmer Racks

Free up floor space with our efficient food warmer storage racks. Available in single-rack (holds nine warmers) or double-rack (holds 18 warmers). These innovative gravity-fed systems will ensure your warmers are ready for use with every guest order.

#### Food Warmers

Give your guests your best by choosing SICO® as your source for quality food warmers – in electric or solid fuel options. Crafted with stainless steel and aluminum exteriors, these units have built-in thermostats to maintain ideal temperatures. Plus, they stack and store easily and shelves remove in a snap for streamlined cleaning and maintenance.