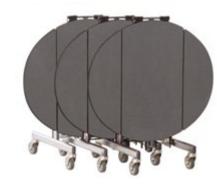

#### Tri-Fold

Exclusive SICO® design, the Tri-Fold is the only table available where the leaves lock in an upright position for transport. This feature, available on both the oval and square top, greatly reduces spillage and breakage. The top easily tilts to a vertical position for storage.