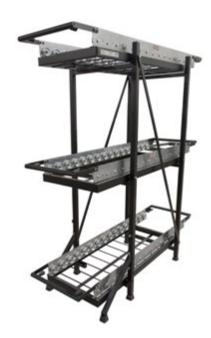

# Food Warmer Racks

Free up floor space with our efficient food warmer storage racks. Available in single-rack (holds nine warmers) or double-rack (holds 18 warmers). These innovative gravity-fed systems will ensure your warmers are ready for use with every guest order.