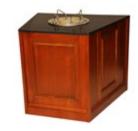

#### Food Warmer Transport

Place a food warmer on the rack below a room service table and deliver your guest's in-room dining cuisine at just the right temperature.

#### Food Warmers

Give your guests your best by choosing SICO® as your source for quality food warmers – in electric or solid fuel options. Crafted with stainless steel and aluminum exteriors, these units have built-in thermostats to maintain ideal temperatures. Plus, they stack and store easily and shelves remove in a snap for streamlined cleaning and maintenance.