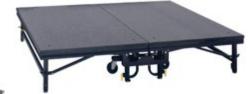

#### X-Press

The SICO® X-Press Stage and Riser is designed with a sturdy build, in a lightweight frame, so it can be easily transported from one application to another. It sets up in a snap, by simply unfolding the frame and laying the deck into place. Choose from multiple deck surfaces, including our innovative Tuff Deck or carpet.

#### Variable Terrain

A smart, dual-use product

that maximizes space and productivity, our Variable Terrain solution can be set up as a performance stage or tiered risers for seated riser, choral or instrumental performances – indoors or out. You'll get multiple height options and stage units that can be locked together at the same height or in tiered set-ups, for strength and stability across every configuration.