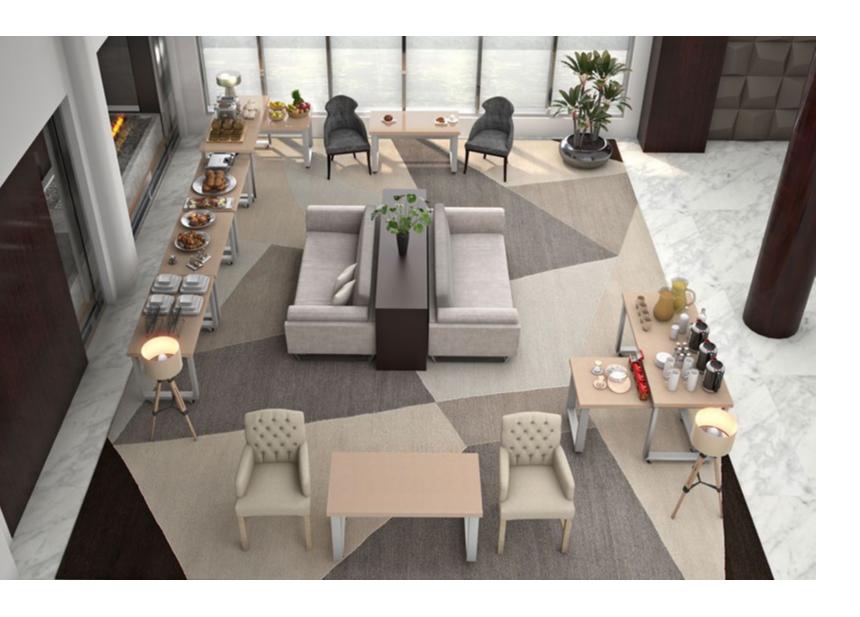

Design sense meets common sense. Our stunning nesting tables create a variety of arrangement options to meet multiple usage needs, while also offering practical, space-saving storage simplicity. Now that's smart!

## Nesting Tables-Wood Legs

Hand-crafted from Red Oak or Maple wood veneers in a variety of finishes. These nesting tables feature a classic, clean, simple design. Arrange in traditional or unconventional layouts creating unique serving and action stations. Available in a set or sold separately.

#### Nesting Tables-Metal Legs

Arrange in traditional or unconventional layouts creating unique serving and action stations. Crafted from tubular steel and your choice of top options in a variety of finishes that complement any décor.

#### Live Edge

With their rustic, Maple or Oak tops, these tables exude a truly natural charm. A perfect choice for facilities that want an organic, natural look.

Flip and nest the Socializer table within the adjacent table and roll it easily into and out of storage. The Diamond Cross Frame can be stored most efficiently on a caddy with up to 18\* other tables.