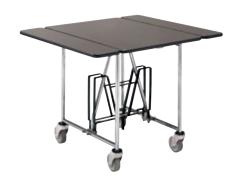

#### Bi-Fold

The Bi-Fold table is available with an oval or square top. Leaves fold down for transport, then fold out for service. A durable and rugged table for operation, this premier in-room dining table will allow you to create a premier in-room dining experience for your guests.