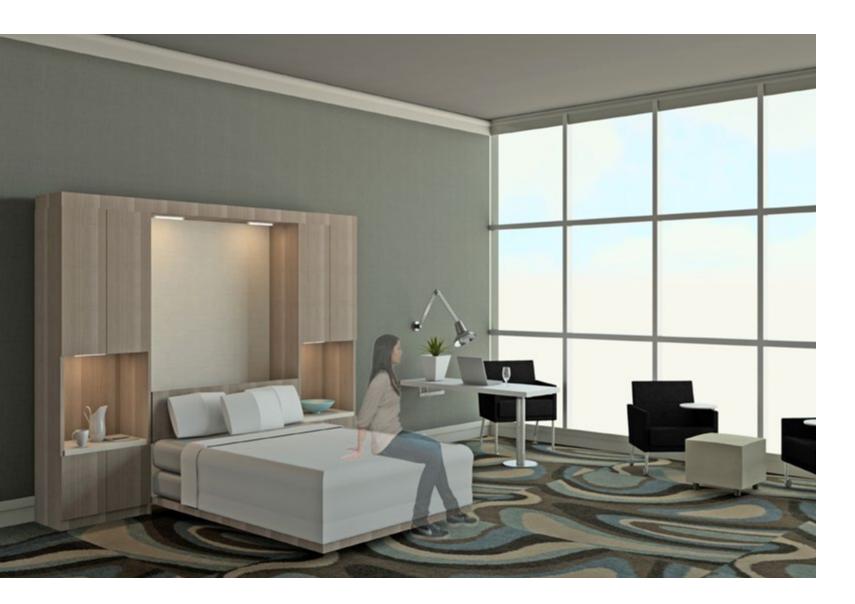

#### Wallbeds

Turn the room you have into the space you need. A meeting room by day and a sleeping room by night. SICO's wallbed solutions help you optimize your facilities space, while increasing revenue. Available in twin to king with unlimited cabinetry styles and options, SICO's wallbeds are the perfect solution.

## **CUSTOM WALLBEDS**

With custom designed cabinetry to complement your décor, transforming Rent your space twice in 24 hours for maximum revenue.

your hospitality suite from a meeting room into a sleeping room is simple.

Hospitality - Mobile Sleeper/Wallbed Solutions