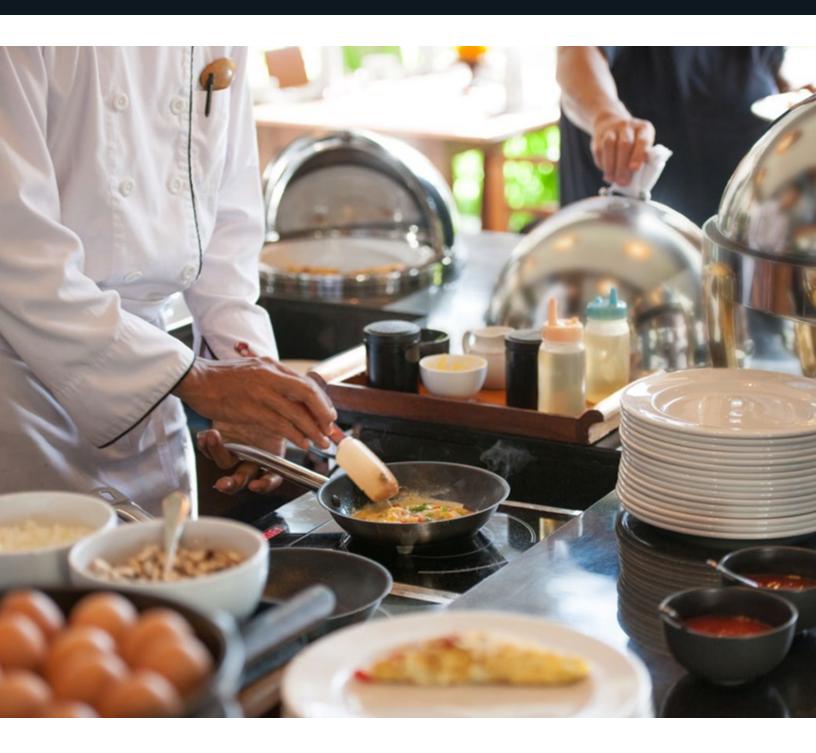

### BUFFET STATION SOLUTIONS

Give your culinary creations the presentation they deserve by using SICO® mobile buffet stations to entice, inspire and serve your guests in total style.

#### Ovation Buffet Station

Bring modern, streamlined style to your buffets with our Ovation line. With everything from carving to warming and side stations, you'll get practical solutions that is cool, clean & contemporary.

#### DECO Buffet Station

With captivating, classic designs, sizes and component options for serving foods and beverages, our DECO line has everything you need for a premier buffet experience.

#### Mosaic Modular Buffet Station

SICO's Mosaic modular buffet system allows chefs to create the perfect dining experience every time for every event. Designed in consultation with top chefs from around the world this intuitive, lightweight, design can be easily set up and transported. Choose from 17 drop-in modules to get your next event cooking for your specific needs every time.