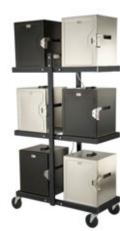

#### Active Storage

Store, heat and transport up to six food warmers with this convenient caddy that includes swivel casters and a master power unit into which you can plug your warmers. It makes kitchen prep easier and meal delivery a snap!