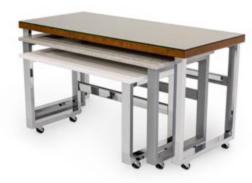

#### Nesting Tables-Metal Legs

Arrange in traditional or unconventional layouts creating unique serving and action stations. Crafted from tubular steel and your choice of top options in a variety of finishes that complement any décor.

Design sense meets common sense. Our stunning nesting tables create a variety of arrangement options to meet multiple usage needs, while also offering practical, space-saving storage simplicity. Now that's smart!