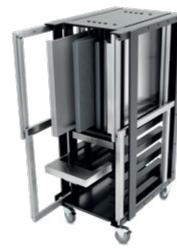

#### Transport & Storage Caddy

Designed to hold all frames, panels, shelves, bridges and drop-in modules. Easily load and unload the entire buffet system into and out of use, even through elevators and small doorways.