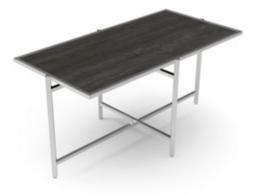

#### Diamond Cross Frame

The elegant, intuitive design of the Diamond Cross Frame tables makes any event a show stopper. The reversible tops and configurable construction makes any arrangement possible for any event. The top lifts off with no clasps or triggers and the frame folds flat. Simply roll the tops and frames into and out of storage on one of our table caddies.