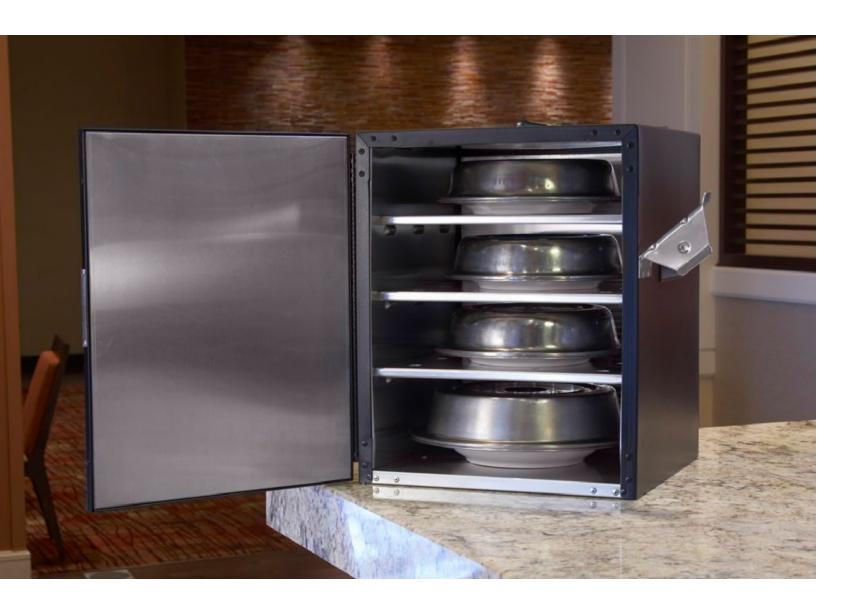

#### Food Warmers

Give your guests your best by choosing SICO® as your source for quality food warmers – in electric or solid fuel options. Crafted with stainless steel and aluminum exteriors, these units have built-in thermostats to maintain ideal temperatures. Plus, they stack and store easily and shelves remove in a snap for streamlined cleaning and maintenance.