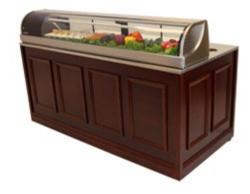

#### Sushi Station

Loaded with upscale features such as a stainless steel refrigeration display unit, the DECO Sushi Station has everything you need to prep, perfect and serve an exotic sushi dining experience. And cleanup is easy too!