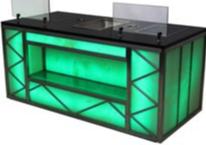

### Cooking Station

Smartly equipped and effortlessly mobile, the Ovation Induction Cooking Station makes it easy to put on a stellar cooking show anywhere in your facility. With two induction cooking units, a full size hotel pan, two bain maries, and a NSF-certified quartz top, the Ovation cooking station is ideal for any hot presentation.

#### Warming Station

Keep your food warm and your image hot with Ovation. This eye-catching station features three induction warming units that deliver consistent, controlled heat, handy side shelves and a hidden storage cabinet for extra plates. Plus, it's mobile, so you can take it to where the action is, anywhere in your facility.