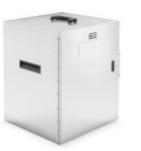

# Food Warmer Racks

Free up floor space with our efficient food warmer storage racks. Available in single-rack (holds nine warmers) or double-rack (holds 18 warmers). These innovative gravity-fed systems will ensure your warmers are ready for use with every guest order.

#### Food Warmers

Give your guests your best by choosing SICO® as your source for quality food warmers – in electric or solid fuel options. Crafted with stainless steel and aluminum exteriors, these units have built-in thermostats to maintain ideal temperatures. Plus, they stack and store easily and shelves remove in a snap for streamlined cleaning and maintenance.