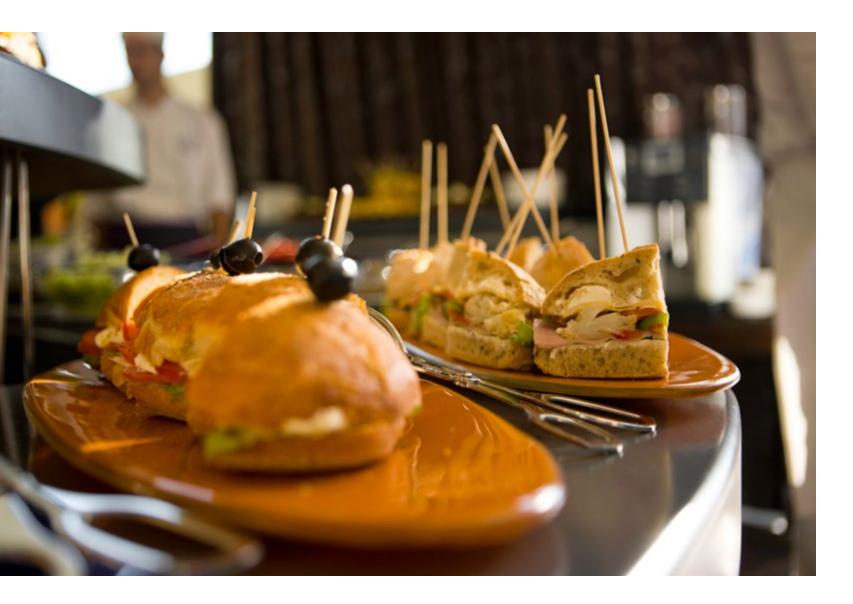

Design sense meets common sense. Our stunning nesting tables create a variety of arrangement options to meet multiple usage needs, while also offering practical, space-saving storage simplicity. Now that's smart!

## Nesting Tables-Wood Legs

Hand-crafted from Red Oak or Maple wood veneers in a variety of finishes. These nesting tables feature a classic, clean, simple design. Arrange in traditional or unconventional layouts creating unique serving and action stations. Available in a set or sold separately.

#### Nesting Tables-Metal Legs

Arrange in traditional or unconventional layouts creating unique serving and action stations. Crafted from tubular steel and your choice of top options in a variety of finishes that complement any décor.

#### Live Edge

With their rustic, Maple or Oak tops, these tables exude a truly natural charm. A perfect choice for facilities that want an organic, natural look.

Flip and nest the Socializer table within the adjacent table and roll it easily into and out of storage. The Diamond Cross Frame can be stored most efficiently on a caddy with up to 18\* other tables.