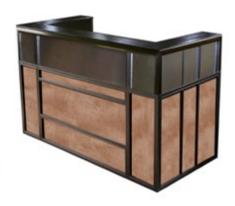

Design sense meets common sense. Our stunning nesting tables create a variety of arrangement options to meet multiple usage needs, while also offering practical, space-saving storage simplicity. Now that's smart!

## Nesting Tables-Wood Legs

Hand-crafted from Red Oak or Maple wood veneers in a variety of finishes. These nesting tables feature a classic, clean, simple design. Arrange in traditional or unconventional layouts creating unique serving and action stations. Available in a set or sold separately.

#### Nesting Tables-Metal Legs

Arrange in traditional or unconventional layouts creating unique serving and action stations. Crafted from tubular steel and your choice of top options in a variety of finishes that complement any décor.