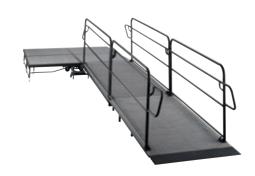

## STAGE ACCESSORIES

Our ADA-compliant ramps are made up of modular, mobile folding units that set up quickly and easily, and are adaptable to each of our various stages. All ramps are carpeted, include side guardrails and designed with a gradual incline of 1" per foot (2.54 cm/m) – for smooth, confident stage entrances and exits.