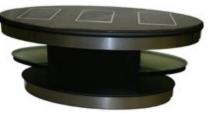

#### Live Edge

With their rustic, Maple or Oak tops, these tables exude a truly natural charm. A perfect choice for facilities that want an organic, natural look.

Flip and nest the Socializer table within the adjacent table and roll it easily into and out of storage. The Diamond Cross Frame can be stored most efficiently on a caddy with up to 18\* other tables.

#### Socializer

Elevate your guests' experiences with our Socializer selections. Featuring tiered heights that complement a sit-down dining or standing social event, these versatile favorites maximize your serving flexibility.

#### Diamond Cross Frame

The elegant, intuitive design of the Diamond Cross Frame tables makes any event a show stopper. The reversible tops and configurable construction makes any arrangement possible for any event. The top lifts off with no clasps or triggers and the frame folds flat. Simply roll the tops and frames into and out of storage on one of our table caddies.