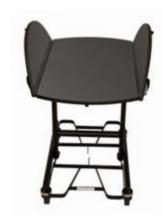

#### In-Room Dining

Deliver a five-star experience right to your guests with our stylish, sturdy room service tables. Thoughtfully designed with oval and square table tops. SICO® room service tables offer enough dining space for up to four adults. With a large table top surface and extra leg room, our tables create an exceptional in-room dining guest experience. Easy rolling tables makes delivery smooth for your staff, while our non-metal contact frame makes for a quiet delivery to your guest.