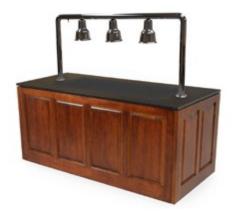

#### Food Warmer Transport

Place a food warmer on the rack below a room service table and deliver your guest's in-room dining cuisine at just the right temperature.

#### Food Warmers

Give your guests your best by choosing SICO® as your source for quality food warmers – in electric or solid fuel options. Crafted with stainless steel and aluminum exteriors, these units have built-in thermostats to maintain ideal temperatures. Plus, they stack and store easily and shelves remove in a snap for streamlined cleaning and maintenance.