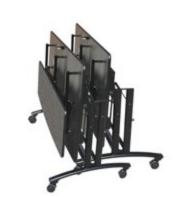

#### Nesting Storage

Your hard-working staff will appreciate how our Flip-Tech and MultiApp tables fold and nest together effortlessly and can be stored away in a remarkably small space.

#### Flip-Tech

Flip-Tech Meeting & Workspace Tables offer a flexible solution for any meeting or workspace environment. Customizable in a variety of shapes, sizes, and finishes, tables can be linked together to create unique configurations and store in minimal space. Flip-Tech Tables provide a stylish and versatile solution for any environment.