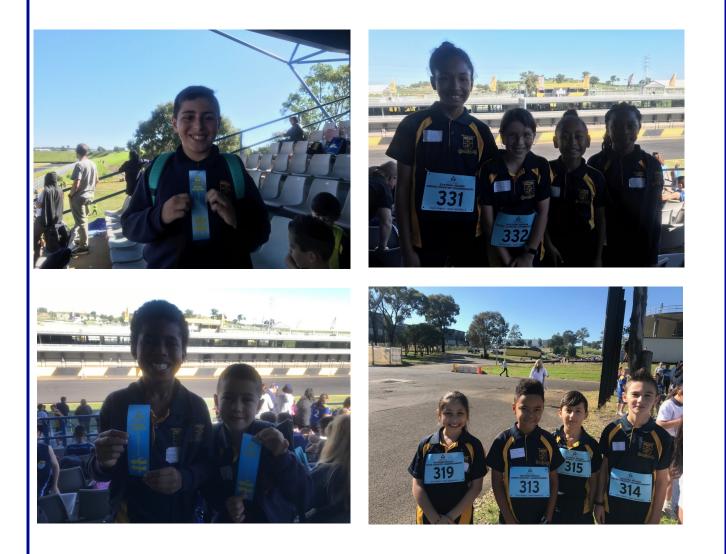

#### Diocesan Cross Country

Congratulations to all of the students who represented Holy Family today at the Parramatta Diocesan Cross Country.

All children finished their 2km and 3km races.

A special mention to Rhiannyn Griffiths (Y6) who finished 45th out of 98, Caterina Valore (Y5) who finished 57th out of 102, Mark Sorojevic (Y5) who finished 45th out of 120 and Jason Achi (Y4) who finished 72th out of 138.

Thank you to the parents who attended to cheer on Holy Family! Also, thank you to Cindy and Ken for their assistance.

In Christ we Live, Love and LearnPage 15199 The Trongate Granville East 2142Ph: 8633 8200