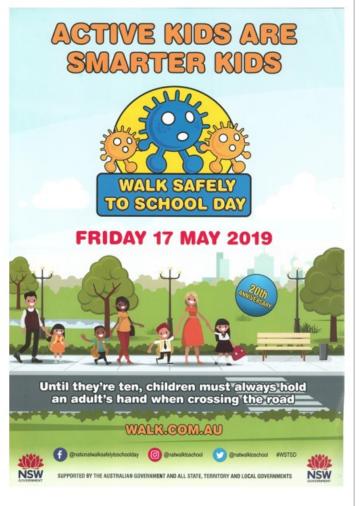

#### National Walk Safely to School Day

National Walk Safely to School Day is on Friday 17 May 2019. Celebrating its 20th year, it is a campaign and annual event when all primary school children, their parents and carers are encouraged to walk and commute regularly and safely to school.

It is a community event seeking to promote Road Safety, Health, Public Transport and the Environment. You can get into the spirit of National Walk Safely to School Day and look at the activity on Safety Town Rate the Risk at home or in the classroom at

www.safetytown.com.au to learn about the importance of pedestrian safety.

TOP 5 TIPS FOR PARENTS TO GET WALKING TO SCHOOL

- 1. Walk some or if you can, walk all the way to school.
- 2. Get off the bus a few stops earlier and walk the rest of the way.
- 3. Leave the car at least 1 km away from school and walk the rest of the way.
- 4. Set your alarm 30 minutes earlier to fit in a walk to school.
- 5. If you can't walk in the morning, walk home after school.

Page 14

Any child that walks safely to school on Friday 17 May can see Mr Bawden for a sticker.

In Christ we Live, Love and Learn 199 The Trongate Granville East 2142

Ph: 8633 8200