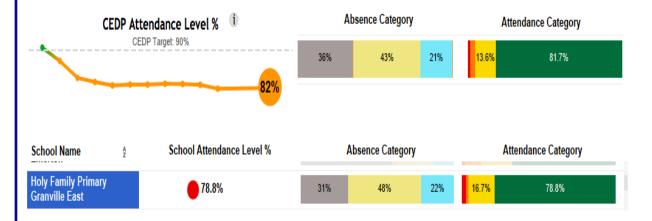

### Every Learner Every Day

Last term I spoke about attendance and the importance of this to your child's learning. This term you will be presented with the statistics each fortnight.

Thank you to our parents for the support and value that you place in your child being at school every day. Regular attendance at school plays a critical role in ensuring that every child has access to the same learning opportunities. When students are not at school, are late, or leave early, they are missing out on so much that this can impact on future learning. Our school average for this year has been 82%. Our target is 90%. Unfortunately attendance in Week 1 of Term 2 dropped drastically to 78.8%. This as a huge impact on your child's learning. We need to get this higher.