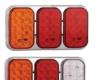

**LED REAR** 

COMBINATION

602 x 131mm

Amber/Red/Red - \$143,50ea

Amber/Red/White - \$163.00ea

LED REAR VERTICAL COMBINATION

\$84.00 EACH

Chrome base. 277 x 146mm. Available in Amber/Red/Red or Amber/Red/White.

LED COMBINATION LIGHT WITH REFLECTORS

\$76.00<sup>EACH</sup>

Black or Chrome base. 296 x 94mm. Available in Amber/Red/Red or Amber/Red/White.

LED LIGHT

ROM \$72.00 EACH

Amber Indicator - \$72.00ea Red Stop/Tail - \$72.00ea Amber/Red Stop/Tail - \$84.00ea