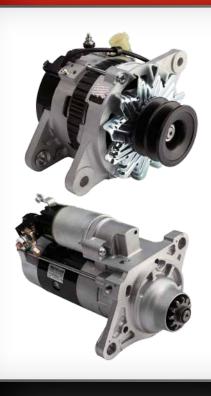

## BVP ALTERNATORS & STARTER MOTORS

<sup>FR™</sup>\$475.00

Constructed from high quality components to ensure correct fitment and reliability.

| Alternator    | FS* / FT* / FV* with 6BG1T /<br>6BG1 engines 1986-95 | \$830.00 |
|---------------|------------------------------------------------------|----------|
| Alternator    | FS* / FT* / FV* with 6HE1 /<br>6SA1T engines 1988-95 | \$630.00 |
| Alternator    | NK* / NP* / NQ* with 4HF1 /<br>4HG1 engines 1994-96  | \$560.00 |
| Alternator    | NK* / NPS with 4HF1 1994-95                          | \$550.00 |
| Starter Motor | NK* / NPR / NQ* with 4HF1 engine 1991-98             | \$695.00 |
| Starter Motor | FV* / GV* with 6SD1T engine up to 01/2008            | \$495.00 |
| Starter Motor | NK* / NPR / NQ* with 4B*<br>engines 1985-98          | \$475.00 |
| Starter Motor | FS* / FT* / FV* with 6BD1T /<br>6BG1 engines 1986-95 | \$475.00 |