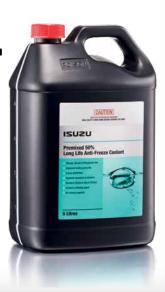

### ISUZU COOLANT FLUSH

Receive a free 5 litre bottle of premix coolant with a coolant system flush on your Isuzu N Series.

See inside for further details.

parts.isuzu.com.au

**REAL DEALS** ON GENUINE PARTS INSIDE

### **COOLANT**

<sup>FROM</sup> \$14.00

Provides superior corrosion protection & heat transfer properties. Available in Pre-Mixed or Concentrate.

| Coolant Concentrate 1lt  | \$14.00  |
|--------------------------|----------|
| Coolant Concentrate 5lt  | \$43.00  |
| Coolant Concentrate 20lt | \$154.00 |
| Coolant Pre-Mixed 5lt    | \$25.00  |
| Coolant Pre-Mixed 20lt   | \$99.00  |
| Coolant Pre-Mixed 205lt  | \$860.00 |