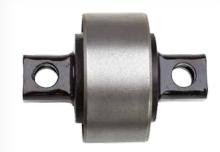

### BVP TORQUE ROD BUSH

\$29.00

OE quality rubber bush.

Torque Rod Bush

CXZ / FVM / FVZ / FXZ, 1996 onwards

\$29.00