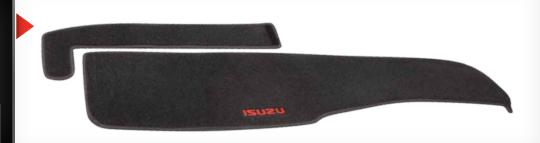

### DASH MATS

FROM \$85.00

Moulded to ensure correct fitment.

Protects your dash from the sun's damaging rays.

Reduces sun glare and reflection from the windshield.

| Dashmat & extension    | NLR. 2008 onwards             | \$85.00 |
|------------------------|-------------------------------|---------|
| Dasililat & exterision | NLD, 2000 Uliwalus            | \$00.00 |
| Dashmat & extension    | NNR/NPR/NPS/NQR, 2008 onwards | \$85.00 |
| Dashmat & extension    | FR*/FS*, 2008 onwards         | \$89.00 |
| Dashmat & extension    | FT*/ FV*/ FX*, 2008 onwards   | \$89.00 |