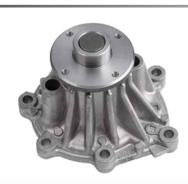

### **BVP WATER PUMPS**

\$89.00

BVP water pumps are manufactured to meet Isuzu's high quality and design standards, ensuring the optimum coolant flow within the engine cooling system.

| Water Pump asm | NKR with 4JG1 engines, 2003 - 2006                            | \$89.00 |
|----------------|---------------------------------------------------------------|---------|
| Water Pump asm | NPR / NPS / NQR with 4HK1-TCN / 4HK1-TCS engines, 2005 - 2007 | \$89.00 |
| Water Pump asm | NPR / NQR with 4H* engines, 2000 - 2003                       | \$95.00 |