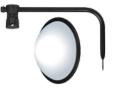

\*While stocks last.

92957154

ISUZU

92957153

MDI N700P

92957121 92957118 MDLF700P MDLG700P

81/2" SPOTTER MIRROR KIT

\$69.00 EACH

Includes Spotter Mirror & Arm.

**2 PIECE MIRROR HEAD** 

Available in LH and RH.

\$68.50 EACH
With adjustable spotter. 440 x 200mm

**OEM MIRROR** 

FH/FM 06/2002-11/2013

\$210.00 EACH

Electric & heated 670 x 260mm. Available in LH and RH. Suits Volvo.