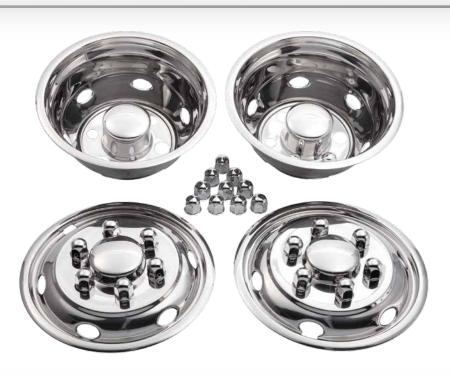

### WHEEL SIMULATOR KIT

\$450.00

Complete set includes front and rear simulators, axle covers and lug nut covers. Great chrome-like finish, resists rust and corrosion.

| NQR, 2005 onwards                                            | \$450.00 |
|--------------------------------------------------------------|----------|
| NPR250/300/400, 2005 - 2015<br>NPR45/65/75-190, 2015 Onwards | \$450.00 |