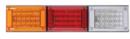

#### **LED SIDE MARKER**

\$7.00 EACH

Black or Chrome base available in red, amber, white or red/amber.

**LED REAR** 

COMBINATION

Chrome base. 428.3 x 96.8mm.

Available in Amber/Red/Red or

Amber/Red/White.

**LED REAR** 

COMBINATION

602 x 131mm

Amber/Red/Red - \$143,50ea

Amber/Red/White - \$163.00ea

LED REAR VERTICAL COMBINATION

\$84.00 EACH

Chrome base. 277 x 146mm. Available in Amber/Red/Red or Amber/Red/White.