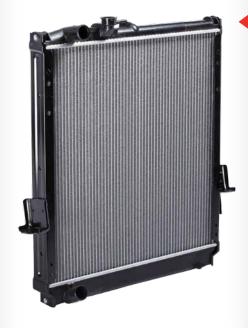

#### RADIATORS

\$885.00

Excellent heat dispersion allowing for better coolant flow and more consistent temperatures, ensuring your cooling system performs as intended.

| FRR / FSR / FSS / FTR / FTS, 1996 - 2000                        | \$1,155.00 |
|-----------------------------------------------------------------|------------|
| NNR / NPR / NQR, 2011 onwards with manual transmission          | \$1,190.00 |
| FVD / FVL / FVM / FVR / FVY / FVZ / GVD / GVR,<br>2003 - 2006   | \$1,410.00 |
| NPR / NQR with 4HK1 engine and manual transmission, 2008 - 2012 | \$945.00   |
| NNR / NPR / NQR with 4HK1 engine and AMT, 2008 - 2012           | \$1,025.00 |
| NPS 2008                                                        | \$885.00   |