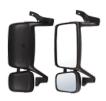

Includes Spotter Mirror & Arm.

**2 PIECE MIRROR HEAD** 

Available in LH and RH.

\$68.50 EACH
With adjustable spotter. 440 x 200mm

**OEM MIRROR** 

FH/FM 06/2002-11/2013

\$210.00 EACH

Electric & heated 670 x 260mm. Available in LH and RH. Suits Volvo.

UNIVERSAL WIRROR HEAD

\$57.50 EACH

Flat glass. 440 x 200mm.

Rectangular 280 x 170mm.

CONVEX

UNIVERSAL MIRROR HEAD

\$58.50<sup>th</sup>

Flat Glass. 415 x 225mm Suits <2006 Hino F Series & Isuzu F Series.