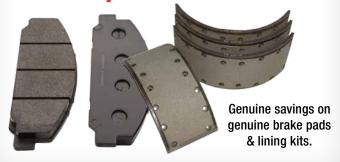

### BRAKE PAD & LINING KITS

\$125.00

### BRAKE PAD & LINING KITS

FROM

\$125.00

Genuine Isuzu brake parts ensure quality, safety and longevity.

| Pad Kit, Caliper  | NNR / NPR / NKR, 2013 onwards<br>- front, NPR, 2013 onwards - rear                             | \$195.00 |
|-------------------|------------------------------------------------------------------------------------------------|----------|
| Pad Kit, Caliper  | NPR, 2013 Onwards - Front                                                                      | \$190.00 |
| Pad Kit, Caliper  | NLR, 2013 Onwards - Front &<br>Rear, NNR, 2013 Onwards - Rear                                  | \$210.00 |
| Pad Kit, Caliper  | NQR, 2010 Onwards - Front                                                                      | \$299.00 |
| Pad Kit; Caliper  | NLR, 2011 - 2014 - Front                                                                       | \$185.00 |
| Lining Kit, Brake | NPR 250/400, 2005 - 2014 - Rear,<br>NQR, 1998 - 2004 - Front / Rear                            | \$155.00 |
| Lining Kit, Brake | NKR, 2003 - 2006, NLS, 2009 -<br>2013, NNR, 2008, NPR 200, 2003<br>- 2008 - Rear               | \$125.00 |
| Lining Kit, Brake | NPR 400, 1994 - 2009, NPS, 1999<br>- 2013, NLR, 2011 - 2013 - Rear                             | \$195.00 |
| Lining Kit, Brake | NKR, 1996 - 2002, NPR 200<br>/250/300, 1994 - 2002 - Front /<br>Rear, NPS, 1996 - 2003 - Front | \$115.00 |