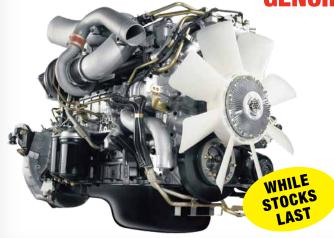

### 4HG1 ENGINE \$11,750.00

### HUGE SAVINGS ON 4HG1 ENGINES FOR A LIMITED TIME ONLY!

Why rebuild when you can cost-effectively replace with a new Isuzu Engine.

### 4HG1 ENGINE

\$11,750.00

High quality. Top performance. Great Price. Why rebuild when you can cost-effectively replace with a new Isuzu engine.

4HG1 - suits manual transmission NPR 250 Medium, 250/300 Crew, NPR 400, 1998-2000

\$11,750.00