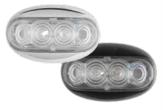

#### **LED SIDE MARKER**

\$7.00 EACH

Black or Chrome base available in red, amber, white or red/amber.

**LED REAR** 

COMBINATION

Chrome base. 428.3 x 96.8mm.

Available in Amber/Red/Red or

Amber/Red/White.