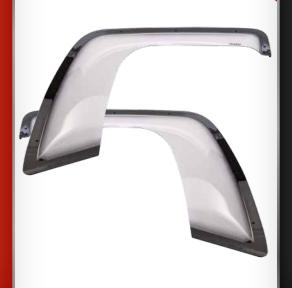

### WEATHER SHIELDS

\$75.00

Practical and stylish solution for open window driving.

| L/H weathershield      | All N, F, FX & FY models,<br>2008 Onwards | \$85.00 |
|------------------------|-------------------------------------------|---------|
| R/H weathershield      | All N, F, FX & FY models, 2008 Onwards    | \$85.00 |
| L/H full weathershield | CX* / EX* models,<br>2008 Onwards         | \$89.00 |
| R/H full weathershield | CX* / EX* models,<br>2008 Onwards         | \$89.00 |
| R/H slim weathershield | CX* / EX* models,<br>2008 Onwards         | \$75.00 |