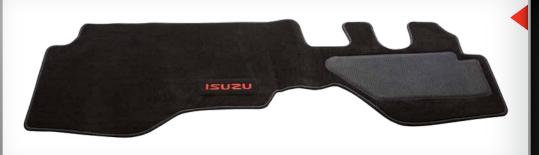

### CARPET FLOOR MATS

\$150.00

Keeps the factory carpet pristine by protecting them from dirt and wear.

| Front floor with footrest         | NLR with AMT, 2008 onwards                | \$150.00 |
|-----------------------------------|-------------------------------------------|----------|
| Front floor without footrest      | NLR exc. AMT, 2008 onwards                | \$150.00 |
| Front floor with footrest         | NNR / NPR / NQR exc. AMT,<br>2008 onwards | \$160.00 |
| Front floor without footrest      | NNR / NPR / NQR with AMT,<br>2008 onwards | \$160.00 |
| Front floor with footrest         | FR* / FS*, 2008 onwards                   | \$165.00 |
| Front floor with footrest         | FT* / FV*, 2008 onwards                   | \$170.00 |
| Fits in storage area behind seats | FRR600 / FS*, 2008 onwards                | \$169.00 |
| Fits in storage area behind seats | FT* / FV*, 2008 onwards                   | \$179.00 |
|                                   |                                           |          |