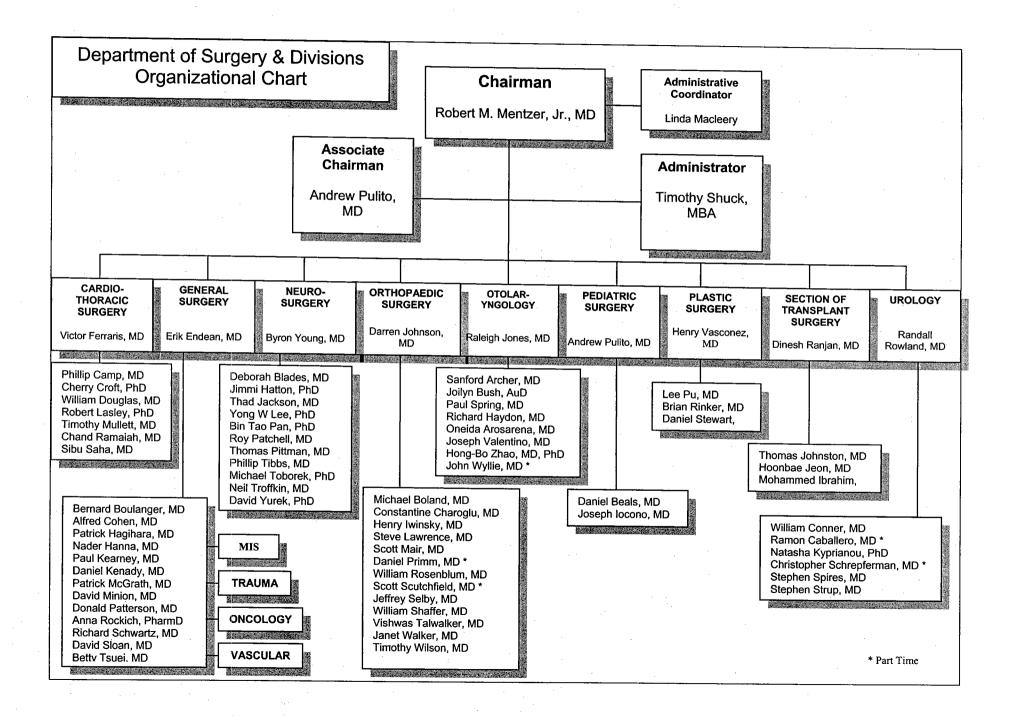

Victor Ferraris, M.D., Ph.D. Professor and Chief Cardiothoracic Surgery

Salik Jahania, M.D. Assistant Professor Cardiothoracic Surgery

Robert Lasley, Ph.D. Professor Cardiothoracic Surgery

Timothy Mullett, M.D. Assistant Professor Cardiothoracic Surgery

Robert Mentzer, Jr., M.D. Professor and Chair Department of Surgery

Andrew Bernard, M.D. Instructor General Surgery

Bernard Boulanger, M.D. Associate Professor General Surgery

Alfred Cohen, M.D. Professor, McDowell Cancer Foundation Endowed Chair General Surgery

Eric Endean, M.D. Professor and Chief General Surgery

Patrick Hagihara, M.D. Professor General Surgery

Nader Hanna, M.D. Assistant Professor General Surgery

Paul Kearney, M.D. Professor General Surgery

Daniel Kenady, M.D. Professor General Surgery

Byron Young, M.D. Professor and Chief Neurosurgery

David Yurek, Ph.D. Associate Professor Neurosurgery

Michael Boland, M.D. Assistant Professor Orthopaedic Surgery

Constantine Charoglu, M.D. Assistant Professor Orthopaedic Surgery

Kay Clawson, M.D. Professor – part time Orthopaedic Surgery

Henry Iwinski, M.D. Associate Professor Orthopaedic Surgery Darren Johnson, M.D. Professor and Chief Orthopaedic Surgery

Ninad Karandikar, M.D. Instructor Orthopaedic Surgery

Raleigh Jones, M.D. Associate Professor and Chief Otolaryngology

Paul Spring, M.D. Assistant Professor Otolaryngology

Joseph Valentino, M.D. Associate Professor Otolaryngology

John Wyllie, MD Assistant Professor – part time Otolaryngology Hong-Bo Zhao, M.D., Ph.D. Assistant Professor Otolaryngology

Daniel Beals, M.D. Associate Professor Pediatric Surgery

Joseph Iocono, M.D. Assistant Professor Pediatric Surgery

Andrew Pulito, M.D. Professor and Chief Pediatric Surgery

Thomas Moore, M.D. Assistant Professor – part time Plastic Surgery

Lee Pu, M.D., Ph.D. Assistant Professor Plastic Surgery

Brian Rinker, M.D. Assistant Professor Plastic Surgery

Daniel Stewart, M.D. Associate Professor Plastic Surgery

Henry Vasconez, M.D. Professor and Chief Plastic Surgery

Dinesh Ranjan, M.D. Associate Professor and Chief Section of Transplantation

Ramon Caballero, M.D. Assistant Professor – Part time visiting Urology

William Conner, M.D. Professor Urology

Natasha Kyprianou, PhD. Professor Urology

Bruce Lucas, M.D. Professor Urology

Randall Rowland, M.D., Ph.D. Professor and Chief Urology

Stephen Spires, MD Assistant Professor Urology

Stephen Strup, M.D. Associate Professor Urology