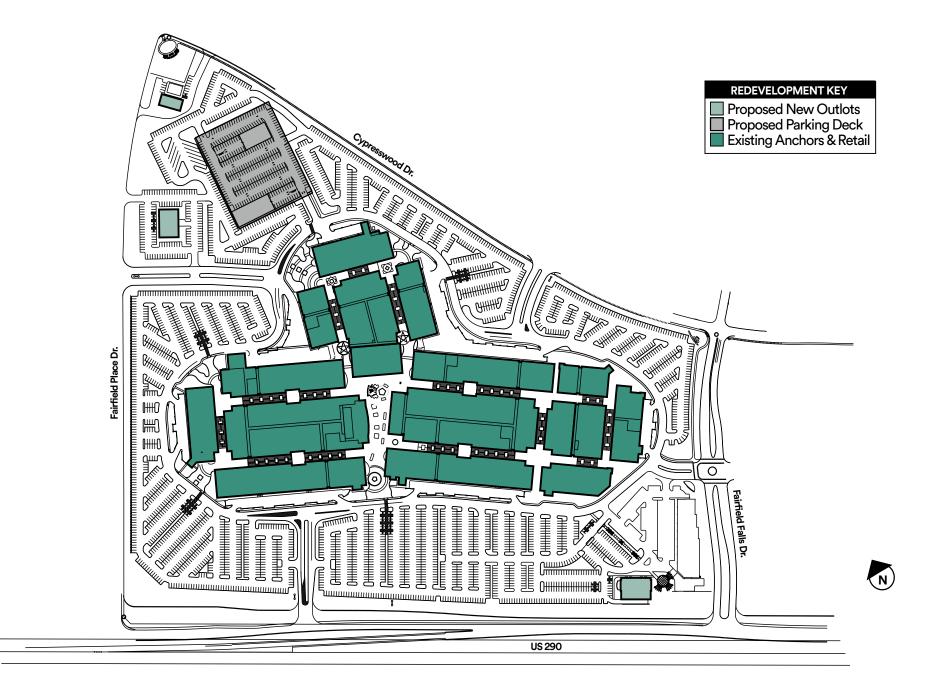

ustries, also has the 2nd highest number of Fortune 500 companies after New York City. Houston's Texas Medical Center is the largest medical center in the world with over 4.8 million patient visits annually. Three airports form the 6th largest airport network in the world serving 52+ million passengers annually. Houston is home to The Houston Texans (NFL), The Houston Astros (MLB), and The Houston Rockets (NBA).

#### LOCATION / DIRECTIONS

US 290 at Fairfield Place Road, Cypress, Texas.

- From Dallas/Woodlands and Northwest Houston/Kingwood:
   Take 99 tollway to US 290, exit Cypresswood Drive, left on Cypresswood Drive
- From San Antonio/Katy (via 99N): 99N to US 290, exit Mason Road
- From Austin: I-35N to US 290E, exit Mason Road
- From Beaumont/Louisiana: I-10W to 610N to US 290W







## **SURROUNDING AREA CENTERS**

- Simon Centers
- Competition
- 1 Houston Premium Outlets®
- 2 Almeda Mall
- 3 Deerbrook Mall
- 4 First Colony Mall
- 5 The Galleria
- 6 Greenspoint Mall
- 7 Highland Village Shopping Center
- 8 Katy Mills
- 9 La Centerra at Cinco Ranch
- 10 Market Street at The Woodlands
- 11 Memorial City Mall
- 12 Northwest Mall
- 13 Outlets at Conroe
- 14 Pearland Town Center
- 15 River Oaks Shopping Center
- 16 Tanger Outlets-Galveston/Houston
- 17 Town & Country Village
- 18 The Village Arcade
- 19 West Oaks Mall
- 20 Willowbrook Mall
- 21 The Woodlands Mall



# OTHER RETAIL

| SHOPPING CENTERS                    | GROSS LEASABLE AREA | ANCHORS                                                 | DISTANCE / DRIVE-TIME |
|-------------------------------------|-------