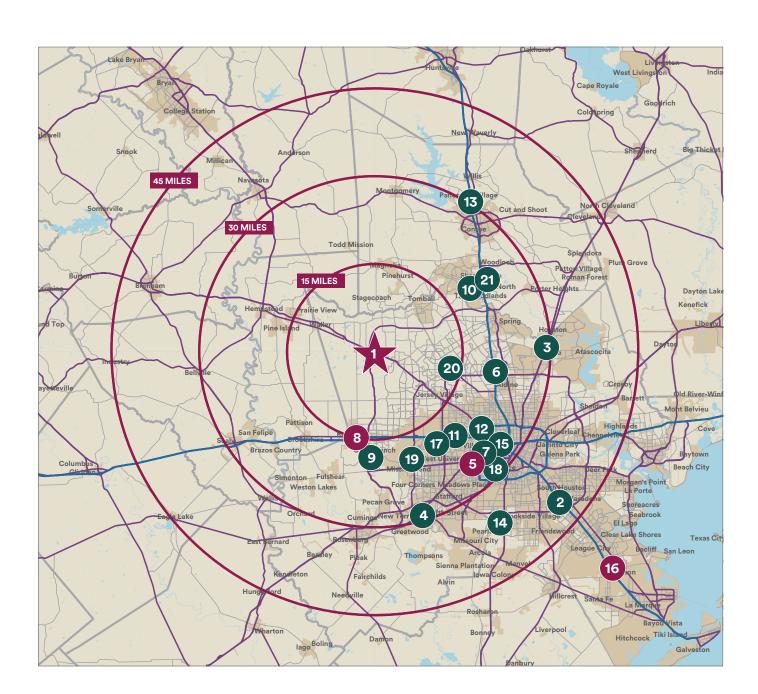

## **SURROUNDING AREA CENTERS**

- Simon Centers
- Competition
- 1 Houston Premium Outlets®
- 2 Almeda Mall
- 3 Deerbrook Mall
- 4 First Colony Mall
- 5 The Galleria
- 6 Greenspoint Mall
- 7 Highland Village Shopping Center
- 8 Katy Mills
- 9 La Centerra at Cinco Ranch
- 10 Market Street at The Woodlands
- 11 Memorial City Mall
- 12 Northwest Mall
- 13 Outlets at Conroe
- 14 Pearland Town Center
- 15 River Oaks Shopping Center
- 16 Tanger Outlets-Galveston/Houston
- 17 Town & Country Village
- 18 The Village Arcade
- 19 West Oaks Mall
- 20 Willowbrook Mall
- 21 The Woodlands Mall