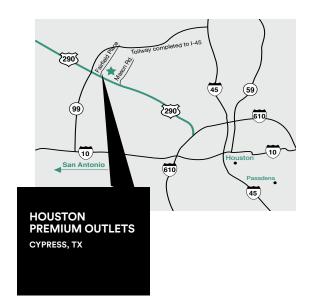

#### LOCATION / DIRECTIONS

US 290 at Fairfield Place Road, Cypress, Texas.

- From Dallas/Woodlands and Northwest Houston/Kingwood:
   Take 99 tollway to US 290, exit Cypresswood Drive, left on Cypresswood Drive
- From San Antonio/Katy (via 99N): 99N to US 290, exit Mason Road
- From Austin: I-35N to US 290E, exit Mason Road
- From Beaumont/Louisiana: I-10W to 610N to US 290W