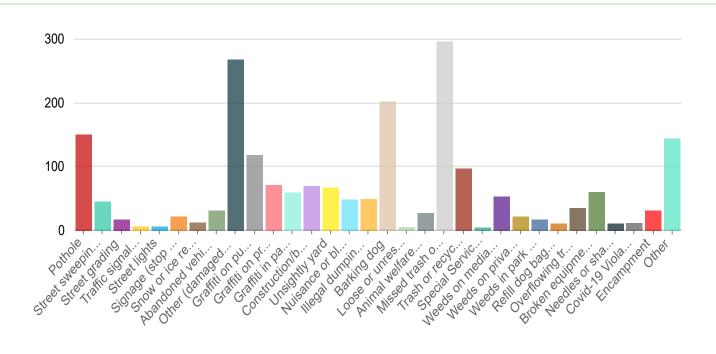

## What is the issue you are reporting? \*

| Answers                                                                     | Count | Percentage |
|-----------------------------------------------------------------------------|-------|------------|
| Pothole                                                                     | 151   | 5.7%       |
| Street sweeping                                                             | 46    | 1.74%      |
| Street grading                                                              | 18    | 0.68%      |
| Traffic signals                                                             | 7     | 0.26%      |
| Street lights                                                               | 7     | 0.26%      |
| Signage (stop signs, speed limit signs, street signs, etc.)                 | 22    | 0.83%      |
| Snow or ice removal                                                         | 13    | 0.49%      |
| Abandoned vehicle                                                           | 32    | 1.21%      |
| Other (damaged street signs, sidewalk/curb repair, stormwater drains, etc.) | 269   | 10.16%     |
| Graffiti on public property                                                 | 119   | 4.49%      |
| Graffiti on private property                                                | 72    | 2.72%      |
| Graffiti in park, playground, trail, or open space                          | 60    | 2.27%      |

| Construction/building without a permit              | 70  | 2.64%  |
|-----------------------------------------------------|-----|--------|
| Unsightly yard                                      | 68  | 2.57%  |
| Nuisance or blighted property                       | 49  | 1.85%  |
| Illegal dumping                                     | 50  | 1.89%  |
| Barking dog                                         | 203 | 7.67%  |
| Loose or unrestrained animal                        | 6   | 0.23%  |
| Animal welfare check                                | 28  | 1.06%  |
| Missed trash or recycling pickup                    | 297 | 11.22% |
| Trash or recycling receptacle repair or replacement | 98  | 3.7%   |
| Special Service / Commercial Pickup                 | 5   | 0.19%  |
| Weeds on medians                                    | 54  | 2.04%  |
| Weeds on private property                           | 22  | 0.83%  |
| Weeds in park or playground                         | 18  | 0.68%  |
| Refill dog bags                                     | 11  | 0.42%  |
| Overflowing trash cans                              | 36  | 1.36%  |
| Broken equipment (playground, bench, etc.)          | 61  | 2.3%   |
| Needles or sharps                                   | 11  | 0.42%  |
| Covid-19 Violations                                 | 12  | 0.45%  |
| Encampment                                          | 32  | 1.21%  |
| Other                                               | 145 | 5.48%  |
|                                                     |     |        |

Answered: 2,092 Skipped: 556