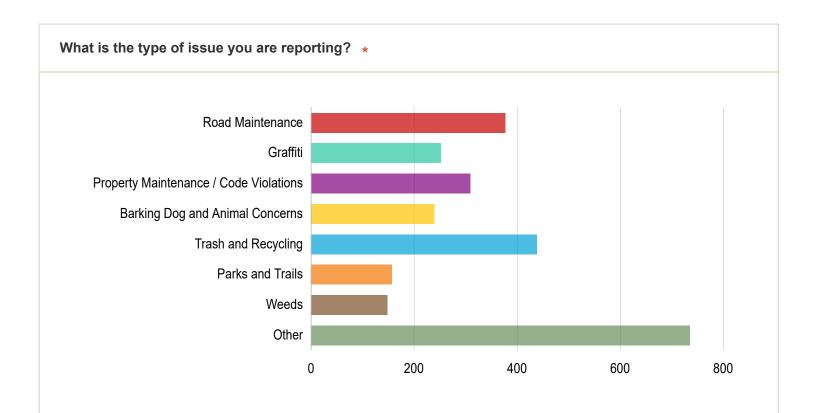

## CRM - Report a Problem

| Answers                                | Count | Percentage |
|----------------------------------------|-------|------------|
| Road Maintenance                       | 376   | 14.2%      |
| Graffiti                               | 251   | 9.48%      |
| Property Maintenance / Code Violations | 308   | 11.63%     |
| Barking Dog and Animal Concerns        | 238   | 8.99%      |
| Trash and Recycling                    | 437   | 16.5%      |
| Parks and Trails                       | 156   | 5.89%      |
| Weeds                                  | 147   | 5.55%      |
| Other                                  | 734   | 27.72%     |
|                                        |       |            |

Answered: 2,647 Skipped: 1