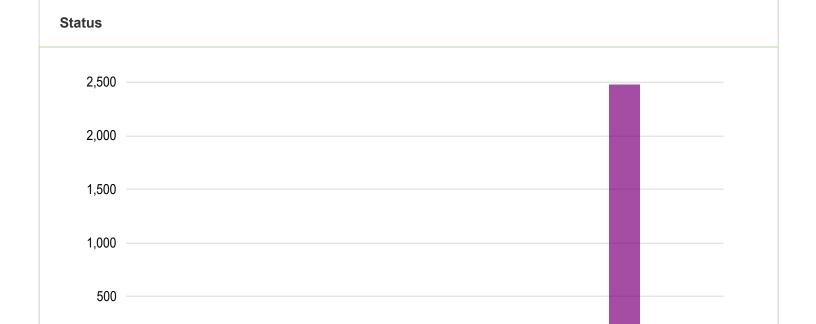

| Received    | 135   | 5.1%                        |
|-------------|-------|-----------------------------|
| In progress | 15    | 0.57%                       |
| Resolved    | 2,483 | 93.77%                      |
|             | ,     | Answered: 2,633 Skipped: 15 |