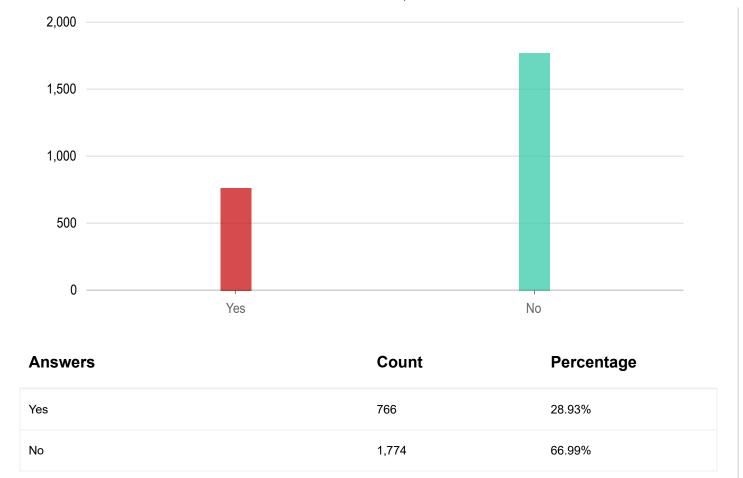

## Are you an employee of the City of Santa Fe submitting on behalf of a constituent?

In progress

Count

Received

**Answers** 

Answered: 2,540 Skipped: 108

Resolved

**Percentage** 