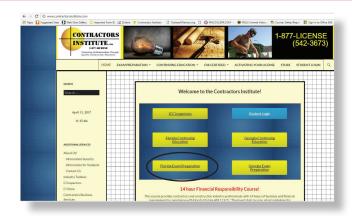

# HOW DO I LOG INTO MY STUDENT LOCKER?

As a student, you create an account on our website including a username and password (or we do so in house)

From to our homepage <a href="https://www.contractorsinstitute.com">www.contractorsinstitute.com</a>

Click on "Student Log-In"

Enter your User ID & Password ... Click on your "MY STUDENT LOCKER" to display the specific courses (i.e. Certified Plumbing Contractor AND Certified Buisness & Finance).

CONTRACTORS
INSTITUTE.