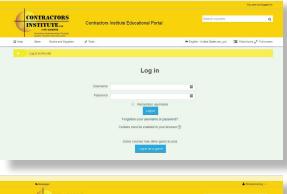

# HOW DO I LOG INTO MY STUDENT LOCKER?

As a student, you create an account on our website including a username and password (or we do so in house)

From to our homepage <a href="https://www.contractorsinstitute.com">www.contractorsinstitute.com</a>

Click on "Student Log-In"

Enter your User ID & Password ... Click on your "MY STUDENT LOCKER" to display the specific courses (i.e. Certified Plumbing Contractor AND Certified Buisness & Finance).

CONTRACTORS
INSTITUTE.