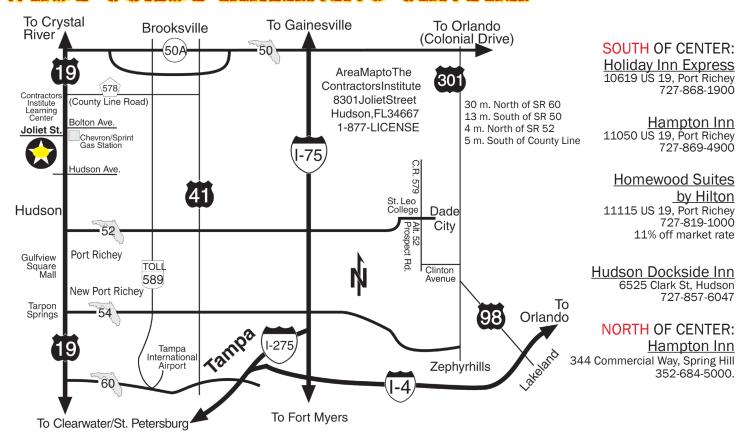

# LIVE CLASS/WEBINAR 2017

Traditional classroom instruction at our learning center 8238 Joliet Street, Hudson, FL 34667 (map page 22) Webinars are LIVE SIMULTANEOUS sessions via the internet accessible through your online "Student Locker."