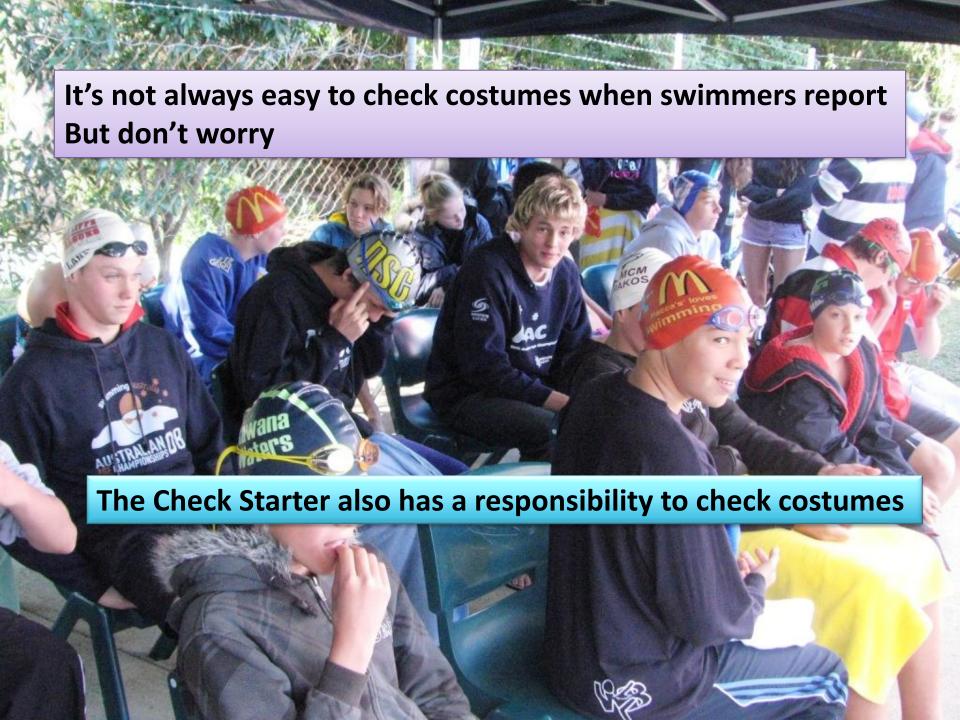

# Check that each swimmer's costume complies with the rules

Here is the list of FINA Approved Swimming Costume Manufacturers

Speedo, alone, has 6 pages of FINA approved swimsuit designs!

#### Luckily

The FINA tag makes it easy to check costumes

#### Not all Age Group swimmers will have the FINA tag on their costumes