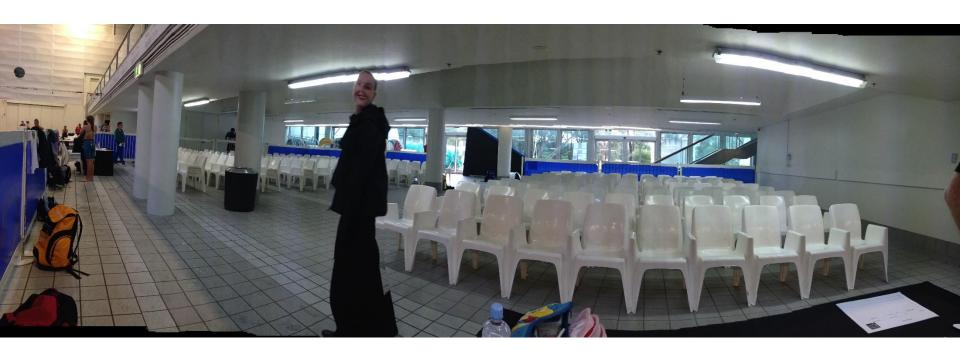

## Look to see if there are any issues

How many rows do you want?

How many chairs per row?

How many lanes?

One row per lane is a good idea

How many heats do you want seated?

#### Adjust the size of the Marshalling Area according to the needs of the meet