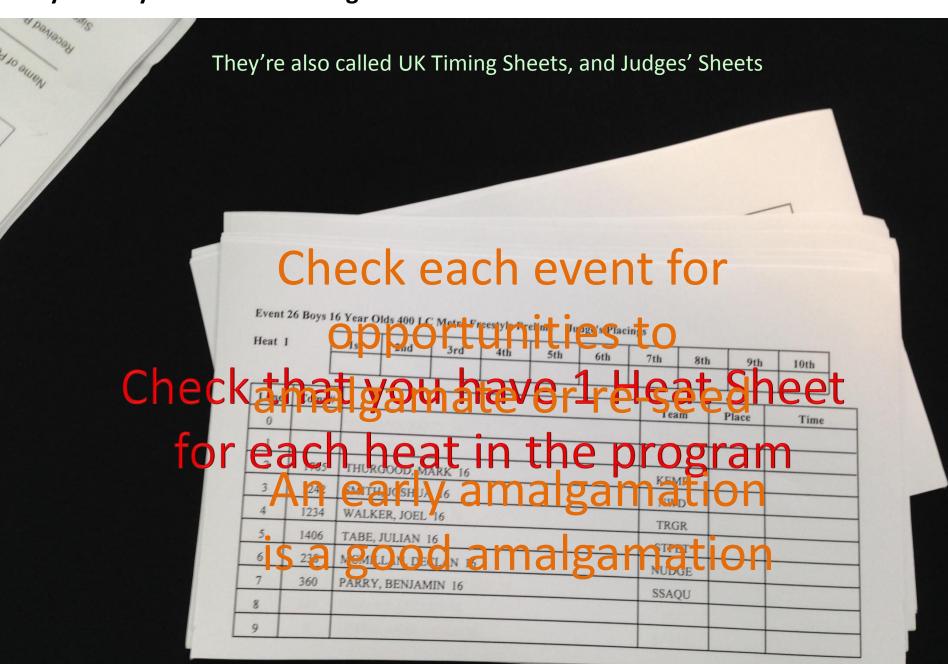

# RESEED, AMALGAMATE, COMBINE This function is undertaken by the Marshals & Recorders after approval by the Referee How this is done is covered later

- Reseed
  - New Marshalling sheets are generated
- Amalgamate
  - Marked up Marshalling sheets, heat 1 will be missing
- Combine
  - Events are combined, this typically is on a marked up sheet