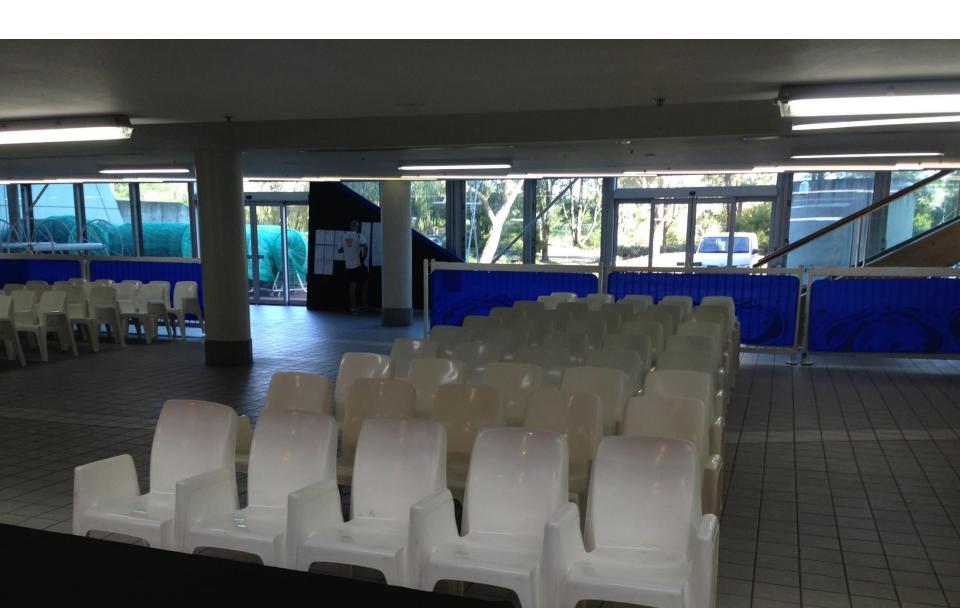

## Look to see if there are any issues

How many rows do you want?

How many chairs per row?

How many lanes?

One row per lane is a good idea

How many heats do you want seated?

#### Adjust the size of the Marshalling Area according to the needs of the meet