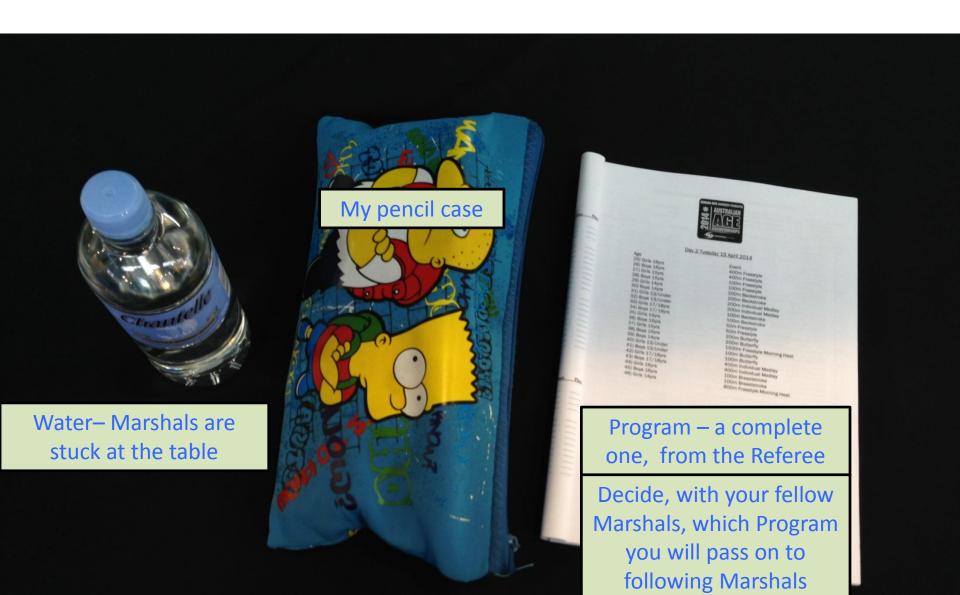

event.

Swimmers need & expect consistency from session to session

NOTE – Marshal & Check Starter are positions where officials actively interact with Swimmers

Coming in to SOPAC through the back entrance gives the Marshal a chance to check the setup of the Marshalling Area before they see the Referee, sign on and receive any instructions.

## Look to see if there are any issues



How many rows do you want?

How many chairs per row?

How many lanes?

One row per lane is a good idea

How many heats do you want seated?

#### Adjust the size of the Marshalling Area according to the needs of the meet



## At NSW and Australian championships we use separate Marshalling Areas for Males and Females



At Area Meets, or other pools, this may not be possible

### What do I need to do my job?



### What do I need from my Pencil Case?





| н    | MCALEESE, AUSTRALE