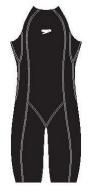

#### **MALE COSTUMES**

Do not extend above the waist
The waist is where the belly button is
Do not extend below the knee
Have a single layer
Are suitable for the sport

# FEMALE COSTUMES

Have an open back and shoulders

Do not extend below the knee

Have a single layer

May be one-piece or two-piece

Have no zip or fastener

Other than a waist tie

Are suitable for the sport