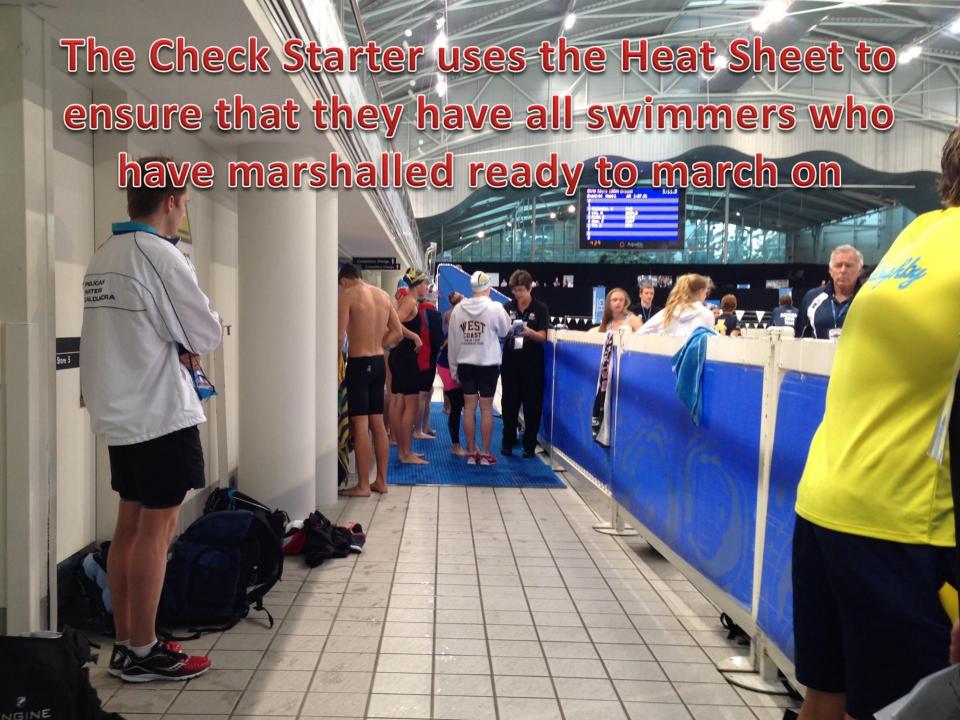

#### **CHECK STARTER**

Function?

## IMPORTANCE OF THE CHECK STARTER

 Swimmers in correct starting positions, in timely manner

 A smooth, well run Meet depends on coordination between Check Starters & Marshals

Assist Swimmers

#### **ROLE**

Receive Swimmers from Marshals

 Place Swimmers behind Respective Starting Platforms

Signal Referee when all is in Readiness

Swim Suit & Pool Deck Equipment Check

Event 45 Womens 11 Years & under 50 Metre Butterfly