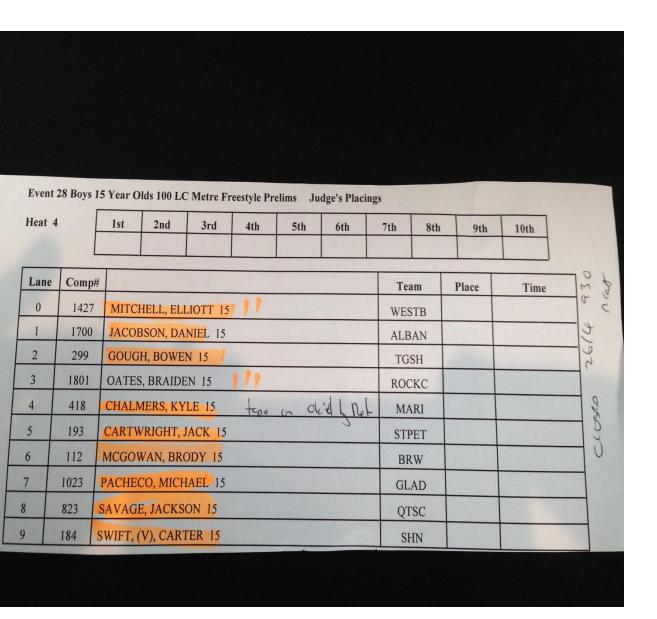

#### **ROLE**

Receive Swimmers from Marshals

 Place Swimmers behind Respective Starting Platforms

Signal Referee when all is in Readiness

Swim Suit & Pool Deck Equipment Check

Event 45 Womens 11 Years & under 50 Metre Butterfly

Judge's Placings

| Heat 4 | 1 1 | 1 1 |  |
|--------|-----|-----|--|

| Lane | Comp<br># |                     |          | Team                | Place | Time   |
|------|-----------|---------------------|----------|---------------------|-------|--------|
| Lane | #         |                     | <u> </u> | I Eaili             | Flace | Tillle |
| 1    | 123       | GILROY, BREANA      | 1<br>1   | TUGGERNONG VIKINGS  |       |        |
| 2    | 54        | GOUGH, MADELINE     | 1        | SAWTELL             |       |        |
| 3    | 129       | O'MEALLY ASHLEIGH   | 1        | KEMPSEY             |       |        |
| 4    | 82        | BOVILL, KEISHA      | 1        | KINGSWIM            |       |        |
| 5    | 121       | DONALDSON, PHILLIPA | 1        | GUNNEDAH            |       |        |
| 6    | 117       | KERWICK, LAUREN     | 1        | JETS                |       |        |
| 7    | 75        | MCCABE, JAZZ        | 1<br>1   | KINCUMBER PACIFIC D |       |        |
| 8    | 64        | CLIFF, LUCY         | 1        | WOLLONGONG          |       |        |