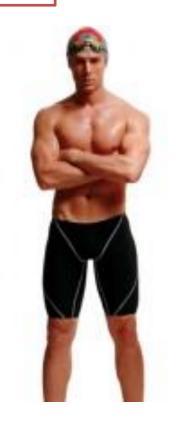

#### **MALE COSTUMES**

Do not extend above the waist
The waist is where the belly button is
Do not extend below the knee
Have a single layer
Are suitable for the sport