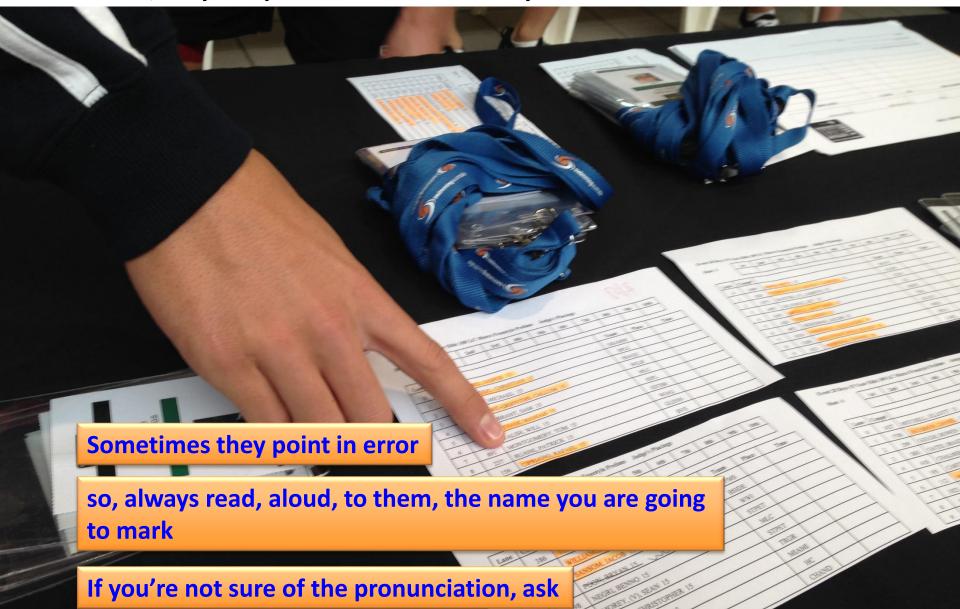

WINNINGTON, J<br>VANE-TEMPEST<br>COBERTS, WESL<br>WAINSON, JACK                | UOSH 16<br>F, LACHL<br>EY 16<br>K 16<br>THEW 16          | AN 16        |           |             | PAC PBC MING WIAG          | RR PP P | Thice    | Tin         | me  |         |       | 3 4 5 6 7   | 199<br>1514<br>1507<br>383<br>896<br>1079        | BENEHO  DAVENI LUDLO  SHERD  PANZE  ACEV | VLAN 16 UTSOS, V PORT-WE W, TRIST NGTON, C ERA, (V)          | THEODO<br>RIGHT, M<br>TAN 16<br>CALLUM<br>TRENT | MITCHEI<br>M 16<br>F 16<br>ER 16 | 11. 16  |              |       | MVC<br>MVC<br>STPET<br>CAR<br>CG | A  |

### and the Marshalling Area is ready for customers



The swimmers should come to the Marshalling Table to report Sometimes they will tell you their name
Often, they will point to their name for you



### When they report, mark them off, on the Heat Sheet

| ell th | em the | eir heat number and lane number | 1 0101 |  |
|--------|--------|---------------------------------|--------|--|
|        |        |                                 | CARL   |  |
| 6      | 1516   | JARVIS, ANDREW 17               | MVC    |  |
| 7      | 1063   | BENCA, ADAM 18                  | EDA    |  |
| 8      | 396    | SLATER, HAYDEN 17               | ACACI  |  |
| 9      | 398    | WARRIES, CALVIN 17              | AQJ    |  |

Event 34 Boys 17-18 100 LC Metre Backstroke Prelims

Heat 3

| 1st | 2nd | 3rd | 4th |
|-----|-----|-----|-----|
|     |     |     |     |

Some swimmers will ask if they can report for two events because they are close together

|      | 1     |