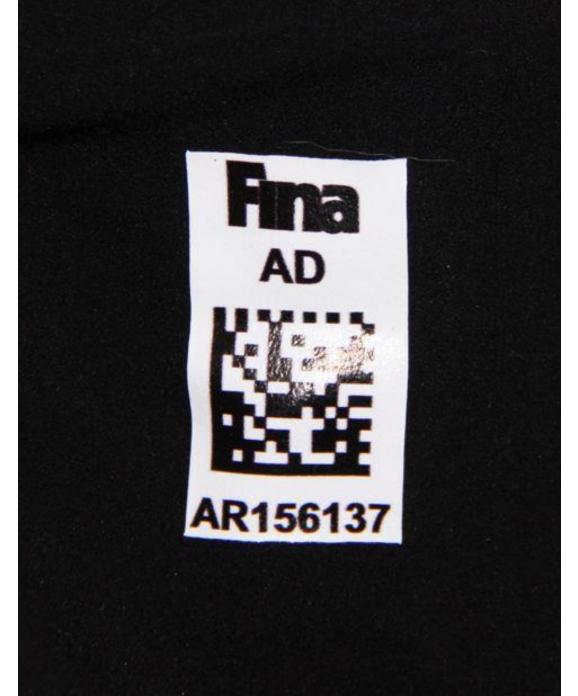

#### Luckily

The FINA tag makes it easy to check costumes

#### Not all Age Group swimmers will have the FINA tag on their costumes