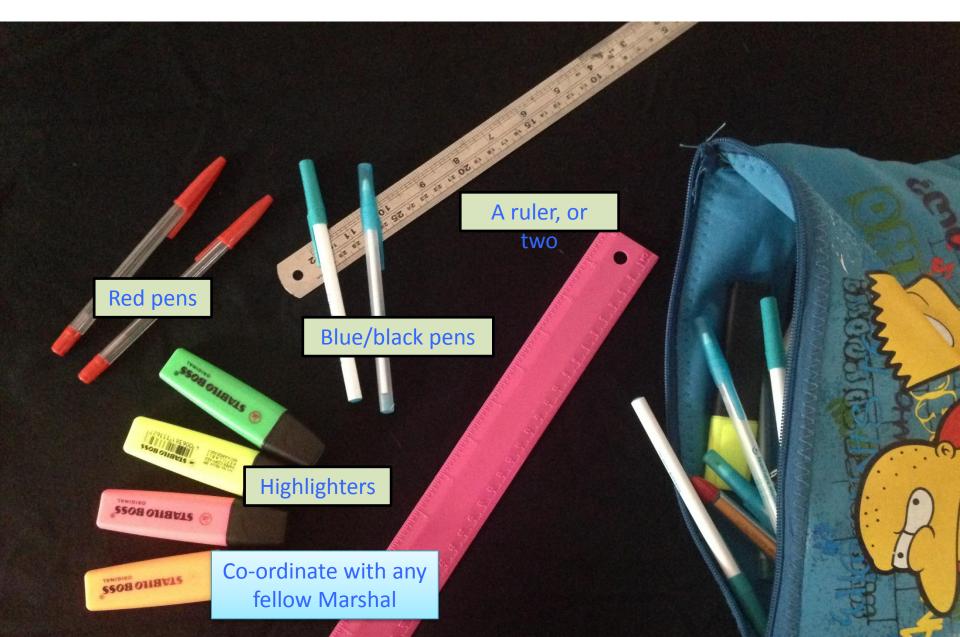

from session to session

NOTE – Marshal & Check Starter are positions where officials actively interact with Swimmers

Coming in to SOPAC through the back entrance gives the Marshal a chance to check the setup of the Marshalling Area before they see the Referee, sign on and receive any instructions.

## Look to see if there are any issues



How many rows do you want?

How many chairs per row?

How many lanes?

One row per lane is a good idea

How many heats do you want seated?

#### Adjust the size of the Marshalling Area according to the needs of the meet



## At NSW and Australian championships we use separate Marshalling Areas for Males and Females



At Area Meets, or other pools, this may not be possible

### What do I need to do my job?



### What do I need from my Pencil Case?





| н    | MCALEESE, AUSTRALE