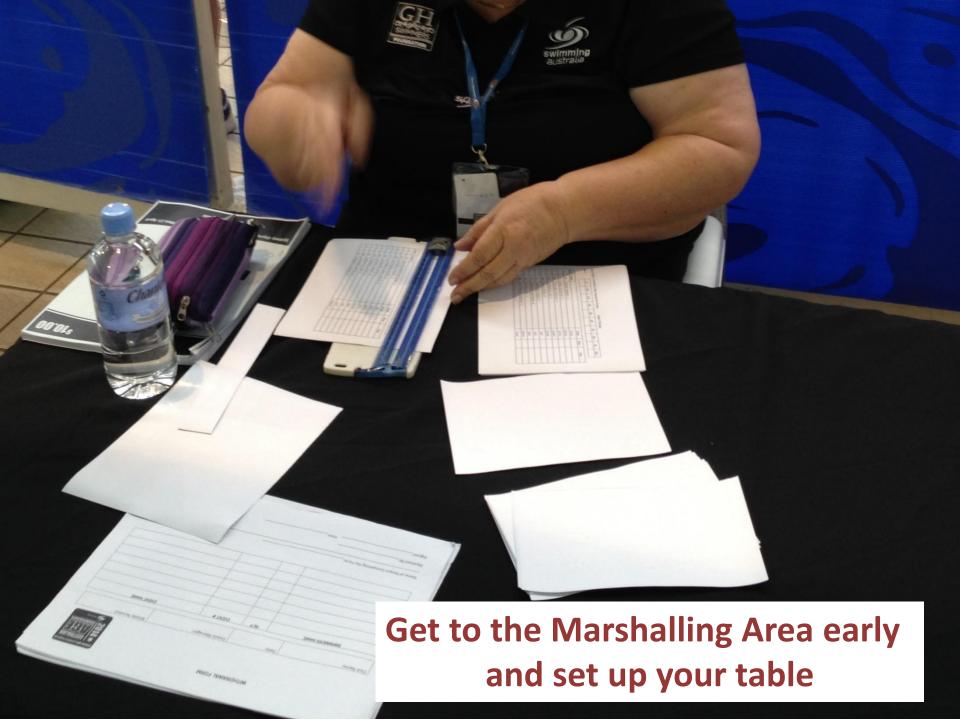

rom session to session

NOTE – Marshal & Check Starter are positions where officials actively interact with Swimmers

Coming in to SOPAC through the back entrance gives the Marshal a chance to check the setup of the Marshalling Area before they see the Referee, sign on and receive any instructions.

## Look to see if there are any issues



How many rows do you want?

How many chairs per row?

How many lanes?

One row per lane is a good idea

How many heats do you want seated?

#### Adjust the size of the Marshalling Area according to the needs of the meet



## At NSW and Australian championships we use separate Marshalling Areas for Males and Females



At Area Meets, or other pools, this may not be possible

### What do I need to do my job?



### What do I need from my Pencil Case?





| н    | MCALEESE, AUSTRALE