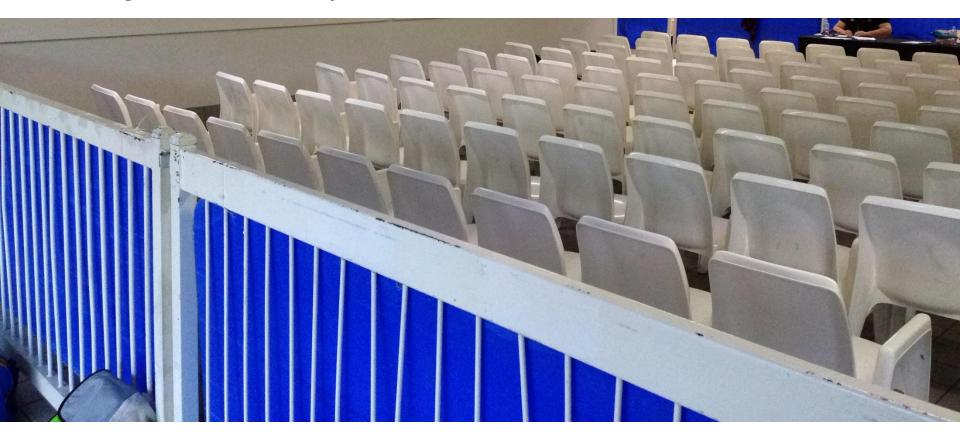

## Look to see if there are any issues

How many rows do you want?

How many chairs per row?

How many lanes?

One row per lane is a good idea

How many heats do you want seated?

#### Adjust the size of the Marshalling Area according to the needs of the meet