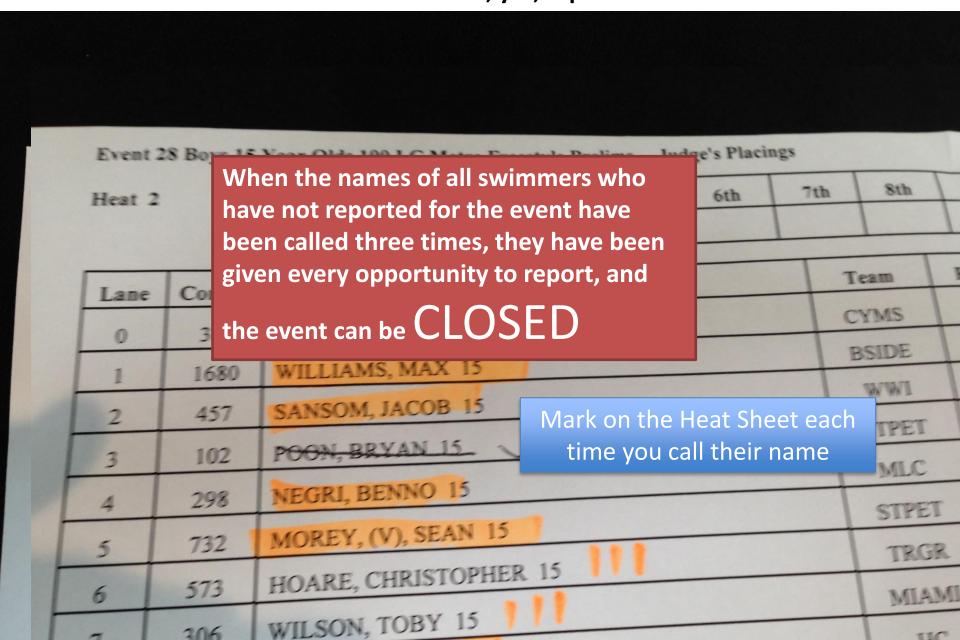

|              |     | STPE  | T    |      |
| - |          | 732     | MOR     | EY, (V),  | SEAN 1    | 5           | 0.0      |              |     | TRO   | GR   | -    |
| - | 5        | 573     | HOA     | RE, CHR   | ISTOPH    | ER 15       | 1 1      |              |     | MIA   | IMA  | 1    |
| - | 6        |         | WII     | SON, TO   | BY 15     | 11          |          |              |     | -     | HC   |      |
|   | 7        | 306     |         |           |           |             |          |              |     | -     | HAND |      |
|   | 8        | 610     | WEI     | LS, JOS   | HUA 13    |             |          |              |     | CI    | MAND |      |

### As the time to close the event approaches, call the names of those swimmers who have not, yet, reported



### When does an event close?

#### **GR9.1.1 MARSHALLING PROCEDURE:**

This rule should be printed in the program, along with the starting instructions

Any swimmer who fails to report to the Marshal at least ten minutes prior to the scheduled time for the start of the session on that day if entered in the first or second events,

or at the time of the start of an event at least two events prior to the event in which they are entered

10 minutes before the scheduled start time

2 events before their event

shall be deemed to be withdrawn.

#### **NOTE:**

For example if entered in Event 9, the swimmer must have reported to the Marshal before the start of the first heat of Event 7.

Each heat of 800 metre & 1500 metre events should be considered as an event. This is because of the length