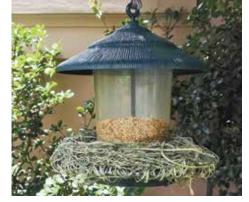

#### Birds, Beasties, Trees, Updates and Important Things

There is always something new in Nature!

Gerald Brown sent this picture of the clever weaver who crafted his nest around the bird feeder. I'm quite sure Mrs Weaver didn't reject this home! Gerald explained: "We live in Hereford Village Dainfern and we have always had a bird feeder in the garden which attracts a wide variety of birds for us to enjoy. A little while ago I noticed a weaver had started to weave a few holes in the feeder and I could not work out what he was up to. A few days later all the holes except one had been expertly closed and these were for his and his mate's exclusive use — all other birds were attacked and driven away. Now we only have the weaver's family antics to entertain us

I forwarded the pictures to Birdlife and they say they have never seen anything like it either. Perhaps weavers are not so bird brained after all!"

Also look at this 6ft leguaan spotted by Monica. It couldn't decide whether to be in Steyn City or Dainfern.