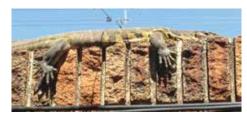

I forwarded the pictures to Birdlife and they say they have never seen anything like it either. Perhaps weavers are not so bird brained after all!"

Also look at this 6ft leguaan spotted by Monica. It couldn't decide whether to be in Steyn City or Dainfern.