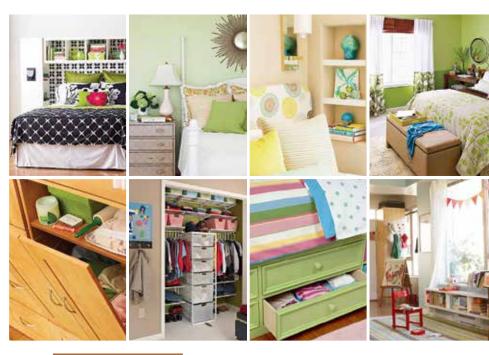

#### Organise Your Home

Most of us want to get more organised, or at least maintain the organisation that we have. In a home packed with people of all ages moving in many different directions this can be a challenging task. Take some time to observe the current workings in your home, plan for a new strategy and tackle these storage solutions that will leave you better organised.

#### Bedroom Organisation

#### DIY "Built-In" Storage

Create a bed alcove filled with storage that mimics the look of a built-in. Here's how:

- Assemble the bookcases according to instructions.
- Arrange the bookcases on the floor with one on top, shelves facing out, and the other two at either end of the top unit, with the shelves facing each other and solid sides facing out.
- Connect the bookcases using metal mending plates on the top corners and back where the pieces meet. Attach the finished unit to the wall using the manufacturer's brackets that come with the bookcases.
- Mount the sconces by drilling holes in the solid side panels of the bookcases. Thread the wiring through the holes and attach the sconces as directed.

#### Use the Foot of the Bed

When space is at a premium, foot-of-the-bed storage is a quick fix for full closets and dresser drawers. A storage-

Out of Africa not to be missed. 4 bed ensuite. Entertainment area, pool, established garden. Study & double garage. Asking - R5 500 000, Contact Vicky or Paul

#### Multipurpose Storage

Employ storage pieces that can serve more than one function. Here, a small dresser with valuable drawers also serves as a nightstand.

#### Go Vertical

Rest easy knowing your bedside belongings are free from chaotic clutter. Put blank walls to work with a few shelves within reach of the bed.

#### Contain Dirty Clothes

Have a designated spot to put laundry at the end of each day. Invest in a hamper to prevent clothes pileups on the floor or inside the closet. A dresser with a built-in laundry basket keeps dirty clothes contained in a stylish, out-of-sight location.

#### Kid's Closet Organisation

Kid's closets need flexible storage that's capable of changing along with their needs. Explore these storage tips and organisation ideas for kid's closets.

#### Within Reach

It's easy to keep a kid's room tidy with super cool storage. Soft bins and baskets are perfect catchalls for young children because they are soft, sturdy, and can accommodate everything from toys to extra linens. Collapsible totes fit neatly beneath kids' hanging clothes, and are hassle-free for parents and babysitters to grab for outings. A single wall of drawer and cubby storage keeps kids' storage tucked away. As children grow, the window seat becomes a perch to read or put on shoes.

#### Allow Room to Grow

When deciding on a closet storage system for your child's room, consider a closet organiser that can grow with your child's needs. A wire closet organiser can be adjusted to accommodate hanging items and accessories at almost any height. Add personality and practicality to kid's closets with colourful mix-and-match accessories, such as plastic drawers and open baskets.

#### Make It Personal

Most children's rooms come up short on storage space. If your child's closet is too small - or she doesn't have one - it's easy to create a totally customised kid's closet from a piece of furniture. With a little ingenuity and inspiration, an ordinary armoire transforms into a playful kid's closet.

Wire baskets allow kids to see what's in store without rifling through drawers and containers. Colourful canvas and plastic bins are a cheery and inexpensive way to keep extras in place.

#### Storage for Small Kids: Think Small

When customising a kid's closet, think from a child's point of view. Infant and toddler clothes are short and slim and therefore need little space for hanging. Small children need more drawers and cubbies, so consider slipping a dresser into the closet if space permits.

Remember: If you want kids to be able to dress themselves or access playthings, place those items on their level. Use stackable storage with plenty of catchall spaces for frequently used items. Labelled rolling bins sort everything from toys to blankets and are easy for small hands to reach.

#### **Enlist Storage Labels**

Visuals remind little ones where everything belongs. Encourage children to be part of the de-cluttering process with picture labels or colour-coded tags that help them know where to find and return items. Sort clothing, shoes, toys, and accessories into labelled bins and drawers to get kids in the habit of cleaning up after themselves. Use shallow, transparent bins to store play clothes and toys so children don't need to empty contents to reach items at the bottom.

#### Kid Closets for Two

School, sports, and playtime come with enough accessories - so how do you organise a shared kids' closet and respect personal space? A tall, symmetrical closet system gives each boy his own place for clothing, shoes, and accessories. Two rows of clothing rods can be adjusted as kids grow. A central tower of drawers and cubbies provides storage for folded and seasonal items. Open cubbies across the floor sort pairs of shoes.