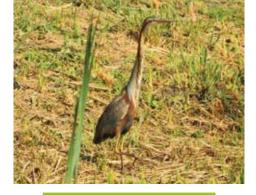

#### Purple Heron Ardea purpurea

This is one of the more shy heron species in our region and it can best be described as an occasional visitor to Dainfern. But it is a striking bird and well worth keeping an eye open for. Unlike the more common Grey Heron and Black-headed Heron, this bird is richly coloured and shows a combination of black, grey, brown, buff, white, rufous and vinaceous colours, combined with a bright yellow bill,

legs and eyes. It is the long black-striped head and neck that is one of the most distinctive features.

One of the reasons this species is not that regular on the estate is because of its habitat preference. It is a shy and retiring bird of fairly dense wetland vegetation, especially sedges and reedbeds, and this is a habitat type that is not found everywhere in Dainfern. But there are a few dam areas with many reeds particularly around Sawgrass Village and here the bird can be seen from time to time. It can easily be overlooked at times as it has the habit of freezing for periods when hunting for prey and with its cryptic colouring it can be missed amongst the reeds.

Purple Herons hunt on the edge of wetlands, feeding mostly on fish but also on insects and amphibians, and even on reptiles and birds occasionally. They will breed mainly in the period from Sep-March with a peak around Sep-Oct, laying from 2-5 eggs, usually 3, making their nest on a platform in dense reedbeds. The young are fully fledged at 30-35 days but are usually only fully independent at 55-65 days.

One of our special and seldom seen birds that will continue to occur on the estate within wetland habitats, which need to remain as healthy and pristine as possible.

The attached photo was taken during a bird walk at the Sawgrass Village dams.