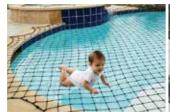

#### Proposed new by-laws for Swimming Pool Safety

New safety by-laws for residential swimming pools are about to be approved by the City of Joburg.

According to an article in The Star Newspaper all pools will have to be registered with the City of Joburg and a certificate of compliance will have to be obtained by homeowners. Houses with pools will not be able to be sold without this certificate.

The new regulations state that a pool has to be surrounded by a wall or fence, which a child of 7 would not be able to climb over. The ingress and exit doors to have self-locking mechanisms and there may be no gaps greater than 100mn.

A pool net or cover, within certain specifications, or a floating pool alarm device, which is in the water at all times, may also be allowed.

Pools that are already fenced at the time of the by-law passing will be inspected to determine whether it is adequate.

The DHA will keep homeowners updated as to, if and when the by-law are approved.