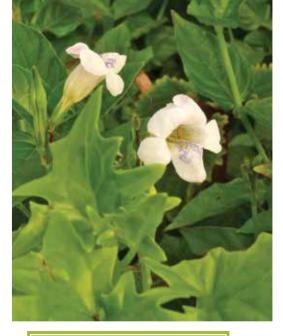

#### Flower of the Month

# The Creeping Foxglove

Scientific Name: Asystasia gangetica ssp. micrantha Synonyms: Asystasia coromandeliana var. micrantha, Asystasia intrusa. Ruellia intrusa

Common Names: Small Chinese Violet, Asystasia, Creeping Foxglove

Ref: www.egardens.co.za; www.wildlifeofhawaii.com

Attractive, fast growing evergreen groundcover up to 450mm in height with a 600mm spread. This indigenous plant is well suited to embankment plantings, hanging baskets, containers, mass planting and full shade areas.

One of the rare plants that looks as spectacular in full shade as it does in full sun.

Needs to be kept in check through regular cutting back and pruning in ideal garden conditions. Covered in white trumpet-shaped flowers during spring and summer.

Leaves have been used as vegetables in traditional communities and the plant has known medicinal properties for conditions like asthma.

A butterfly Plant - The flowers attract bees and butterflies.

#### Plant Characteristics

Use: Outdoors
Indegenous/Exotic: Indigenous
Evergreen/Deciduous: Evergreen

Plant Type: Perennial groundcover

Flower Colour: Cream with purple markings in the throat

^

Foliage Colour: Green

Best Season: Spring and Summer

Light: Sun to semi-shade

Hardness: Semi-hardy

Attributes: Fragrant, attracts

Lawn Care Plus

**GROW A HEALTHY GREEN LAWN** 

www.lawncareplus.co.za

LAWN SEASONAL TREATMENT