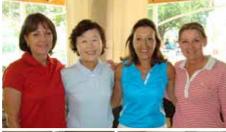

Above: The victorious Northern Hemisphere Team — International Day / Top right - clockwise from top: [Photo 1] Merle Dawkshas, Sue Hong, Ligia Potgieter, Liz de la Harpe [Photo 2] Joan Mclintock, Maureen Valsecchi, Brenda Gilbert & Carol-Anne Ferreira [Photo 3] Liz de la Harpe, Brenda Gilbert, Julie Williamson & Ellie Minassian.