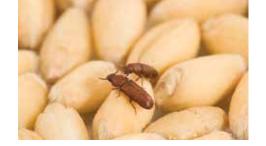

#### Creature of the Month

#### The Flour-Weevil

Family: Tenebrionidae

#### **Appearance**

Contrary to its name, the flour weevil is not a true weevil. The insect that is usually called the flour weevil is probably the red flour beetle or confused flour beetle.

Flour beetles are metallic-hued and ovoid (egg shaped) in shape. They often appear reddish brown and measure approximately 3 to 4 mm in length. Like many other beetles, the thorax region of the flour weevil is pitted. Vertical grooves can also be seen on the forewings.

The confused flour beetle and red flour beetle are commonly mistaken for one another. While their appearance and behaviour are similar, it is possible to distinguish between these two species by examining

their antennae. The confused flour beetle antennae are proportionate, while red flour beetles exhibit antennae with peculiarly large segments. The forewings of the red flour beetle also feature shallower grooves than those of the confused flour beetle.

#### Behaviour, diet & habits

As is suggested by their name, flour beetles attack flour as well as other stored product materials. However, they are unable to feed on whole grain products.

#### Reproduction

The female beetle deposits eggs into food or into crevices in food packages. The larvae hatch and make their way into the product to eat. Many people find these larvae in the flour and call them "weevils." Hence, the name "flour weevils."

As larvae, all flour beetles are light brown, six-legged, wormlike creatures. Within as little time as one month, beetles are capable of developing into adults. The average life span is one year, although some specimens can survive for up to three years in warm, humid conditions. The development of the confused flour beetle is relatively slower than that of the red flour beetle.

#### Signs of a Flour Weevil infestation

Sightings of adults clearly indicate activity. Red flour beetles are ready fliers and will actively fly to lights. Infested product often will have the live adult beetles, parts of dead adult beetles, as well as larvae. The product may even have an unpleasant odour, and possibly even taste.