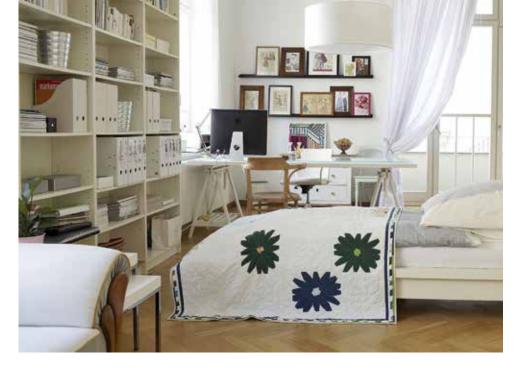

#### Organise Your Home

Most of us want to get more organised, or at least maintain the organisation that we have. In a home packed with people of all ages moving in many different directions this can be a challenging task. Take some time to observe the current workings in your home, plan for a new strategy and tackle these storage solutions that will leave you better organised.

#### Bedroom Organisation

#### DIY "Built-In" Storage

Create a bed alcove filled with storage that mimics the look of a built-in. Here's how:

- Assemble the bookcases according to instructions.
- Arrange the bookcases on the floor with one on top, shelves facing out, and the other two at either end of the top unit, with the shelves facing each other and solid sides facing out.
- Connect the bookcases using metal mending plates on the top corners and back where the pieces meet. Attach the finished unit to the wall using the manufacturer's brackets that come with the bookcases.
- Mount the sconces by drilling holes in the solid side panels of the bookcases. Thread the wiring through the holes and attach the sconces as directed.

#### Use the Foot of the Bed

When space is at a premium, foot-of-the-bed storage is a quick fix for full closets and dresser drawers. A storage-

Out of Africa not to be missed. 4 bed ensuite. Entertainment area, pool, established garden. Study & double garage. Asking - R5 500 000, Contact Vicky or Paul

#### Multipurpose Storage

Employ storage pieces that can serve more than one function. Here, a small dresser with valuable drawers also serves as a nightstand.

#### Go Vertical

Rest easy knowing your bedside belongings are free from chaotic clutter. Put blank walls to work with a few shelves within reach of the bed.