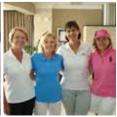

Above: The victorious Northern Hemisphere Team — International Day / Top right - clockwise from top: [Photo 1] Merle Dawkshas, Sue Hong, Ligia Potgieter, Liz de la Harpe [Photo 2] Joan Mclintock, Maureen Valsecchi, Brenda Gilbert & Carol-Anne Ferreira [Photo 3] Liz de la Harpe, Brenda Gilbert, Julie Williamson & Ellie Minassian.