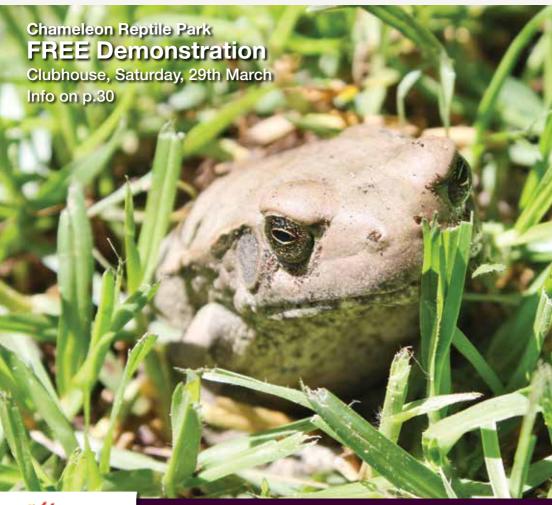

#### Photographic Competition

Congratulations to Trish Guilford for her photograph of the Bull Frog which they spotted "hiding" in their lawn in Bentwood Village. To enter the cover photographic competition please email high resolution photographs to the editor at cobbie@global.co.za.

#### Chameleon Village Reptile Park

The Dainfern Nature Association (DNA) are very excited to announce that they have organised Chameleon Village Reptile Park to give a demonstration on reptiles and snakes that live on Dainfern. Children will be able to handle the reptiles which include Bullfrogs and a Python. So come along and join us for a fun afternoon.

The FREE demonstration will take place by the jumping castle at the Clubhouse on Saturday 29th March for 3.30pm.

For all your plumbing requirements from burst pipes to faulty toilets.

Electrician available & appliance repairs
- all makes