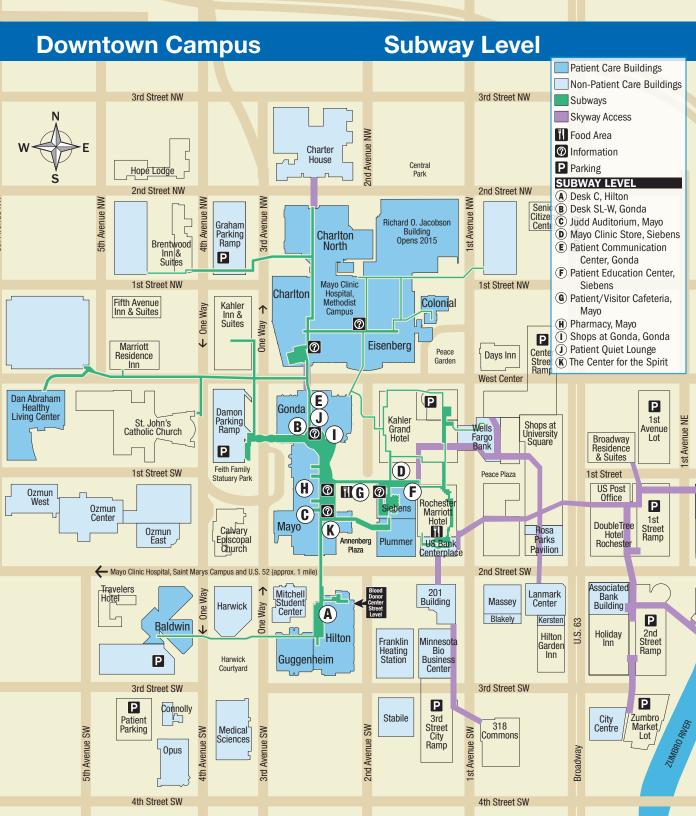

# **Getting Around Campus**

Parking is indicated with a **P**. Information desks are indicated with a **Q**.

#### Subways and skyways

Climate-controlled pedestrian walkways allow easy access to Methodist Campus and the clinic's downtown campus as well as hotels and shopping areas.