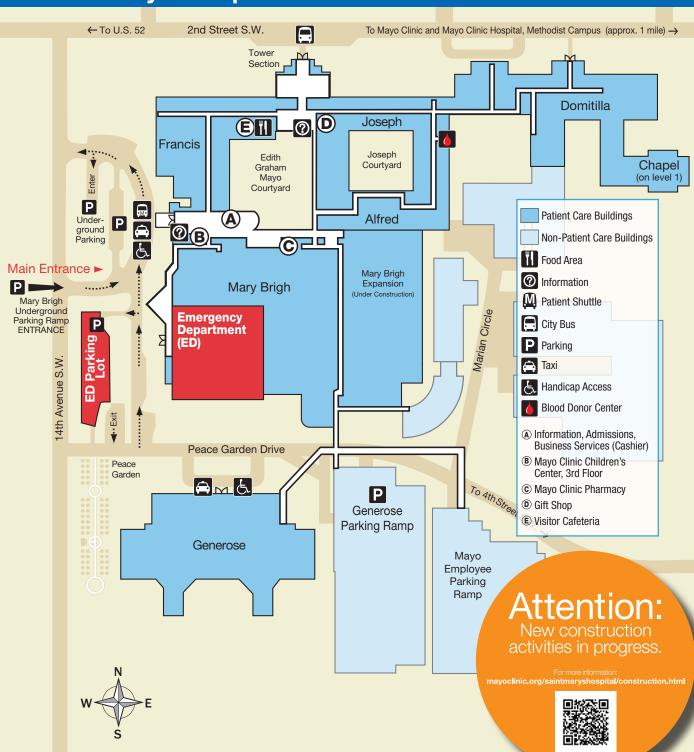

a Building and Mayo Clinic Hospital, Saint Marys Campus.

#### Hours

• 6:45 a.m. to 5:30 p.m., Monday through Friday

#### Departure and arrival locations

- Gonda Building, main entrance
- Methodist Campus, main entrance
- Saint Marys Campus, Mary Brigh Building, main entrance

Some hotels and motels have shuttle service to and from the Gonda Building, Saint Marys Campus and Methodist Campus.

#### Subways and skyways

Climate-controlled pedestrian walkways allow easy access to Methodist Campus and the clinic's downtown campus as well as hotels and shopping areas.

#### **Smoking**

Smoking is not permitted in any Mayo Clinic facility or on medical center grounds. Patients and visitors are asked to cooperate by not smoking or littering.







# **Saint Marys Campus**

# **Main Level**



# For more information, please visit www.mayoclinic.org

MAYO CLINIC | mayoclinic.org 200 First Street SW | Rochester, MN 55905

©2014 Mayo Foundation for Medical Education and Research. All rights reserved. MAYO, MAYO CLINIC and the triple-shield Mayo logo are trademarks and service marks of MFMER.