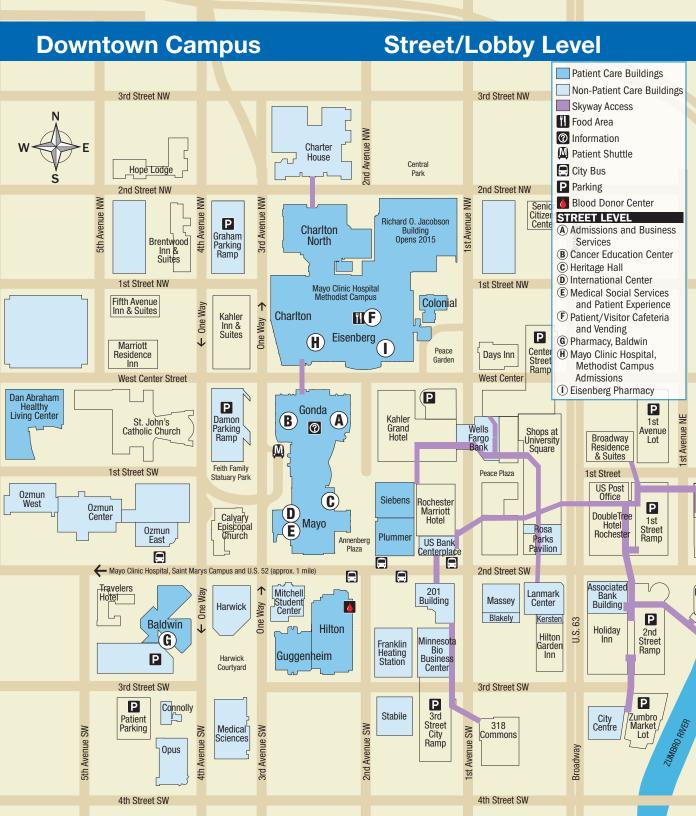

# **Getting Around Campus**

Parking is indicated with a **P**. Information desks are indicated with a **Q**.

#### **Escorts and Wheelchairs**

Ask any staff member in a patient care area or at an Information Desk to arrange for an escort if you need help getting to an appointment. Wheelchairs also are available for use within Mayo Clinic at no charge.

#### Patient shuttle

A free, wheelchair-accessible, patient/visitor shuttle runs continuously between the Gonda Building and Mayo Clinic Hospital, Saint Marys Campus.

#### Subways and skyways

Climate-controlled pedestrian walkways allow easy access to Methodist Campus and the clinic's downtown campus as well as hotels and shopping areas.