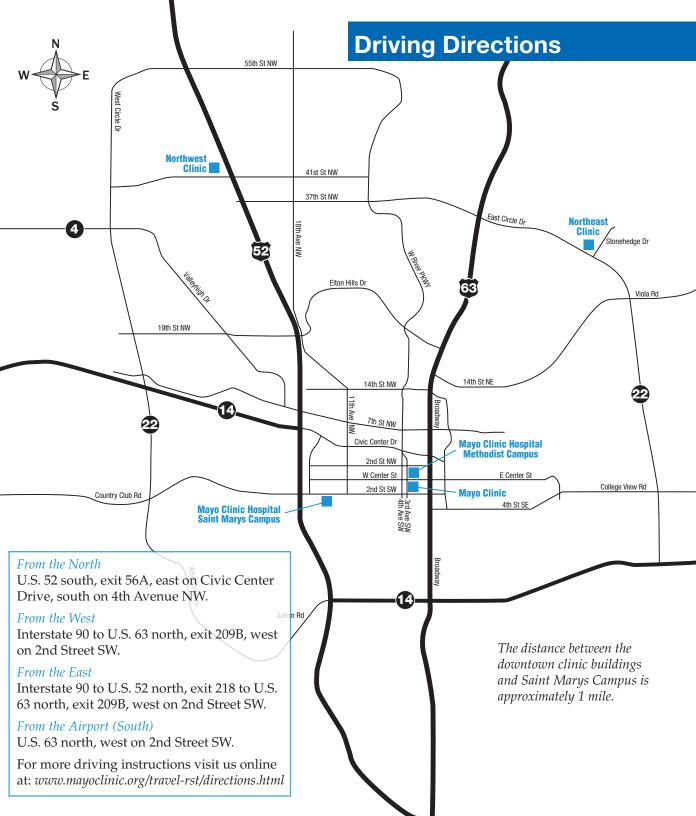

# **Getting Around Campus**

Parking is indicated with a **P**. Information desks are indicated with a **Q**.