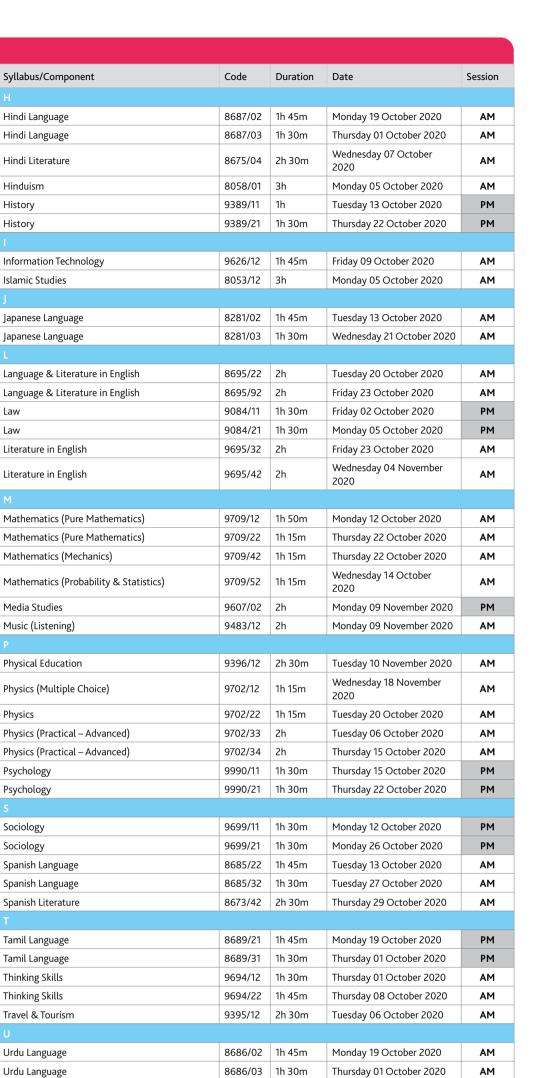

# Cambridge Final Exam Timetable November 2020 Administrative zone 3

| Test date windows                |    |
|----------------------------------|----|
| Cambridge IGCSE                  |    |
| Cambridge IGCSE (9–1)            |    |
| Cambridge O Level                |    |
| Cambridge International AS Level | 03 |
| Cambridge International A Level  | 03 |
| Weekly view                      | 04 |
| 01–03 October 2020               | 04 |
| 05–09 October 2020               |    |
| 12–17 October 2020               |    |
| 19–23 October 2020               | 07 |
| 26–30 October 2020               |    |
| 02–06 November 2020              |    |
| 09–13 November 2020              |    |
| 16–18 November 2020              |    |
| Syllabus view (A–Z)              |    |
| Cambridge IGCSE                  |    |
| Cambridge IGCSE (9–1)            |    |
| Cambridge O Level                |    |
| Cambridge International AS Level |    |
| Cambridge International A Level  |    |

Note: The whole contents list is interactive not just the page number.

This timetable contains a full list of all exams for the November 2020 series. This is the final version of the timetable. Please note there may be some changes from the provisional timetable. You can view the timetable by week or by syllabus.