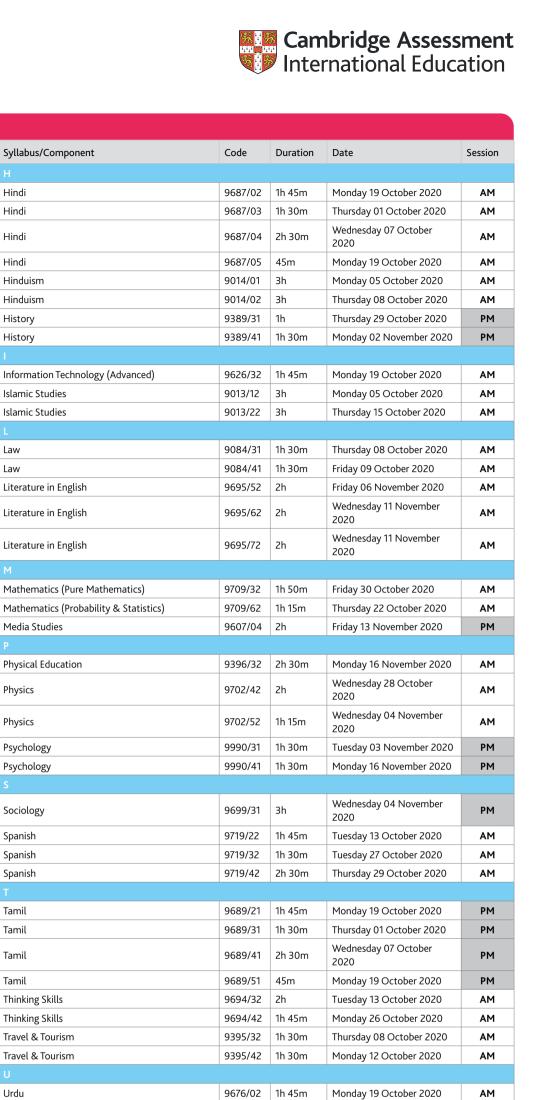

# Cambridge Final Exam Timetable November 2020 Administrative zone 3

| Test date windows                |    |
|----------------------------------|----|
| Cambridge IGCSE                  |    |
| Cambridge IGCSE (9–1)            |    |
| Cambridge O Level                |    |
| Cambridge International AS Level | 03 |
| Cambridge International A Level  | 03 |
| Weekly view                      | 04 |
| 01–03 October 2020               | 04 |
| 05–09 October 2020               |    |
| 12–17 October 2020               |    |
| 19–23 October 2020               | 07 |
| 26–30 October 2020               |    |
| 02–06 November 2020              |    |
| 09–13 November 2020              |    |
| 16–18 November 2020              |    |
| Syllabus view (A–Z)              |    |
| Cambridge IGCSE                  |    |
| Cambridge IGCSE (9–1)            |    |
| Cambridge O Level                |    |
| Cambridge International AS Level |    |
| Cambridge International A Level  |    |

Note: The whole contents list is interactive not just the page number.

This timetable contains a full list of all exams for the November 2020 series. This is the final version of the timetable. Please note there may be some changes from the provisional timetable. You can view the timetable by week or by syllabus.