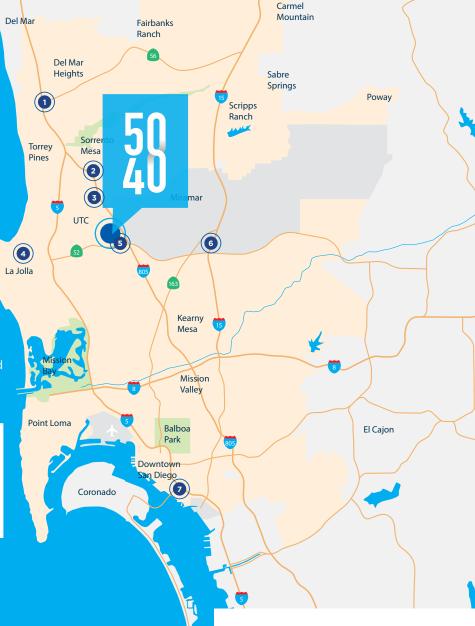

## **DRIVE TIMES**

- SR-56 Entrance
  7.2 Miles
  11 Minutes
- 2 Mira Mesa Blvd. 3.5 Miles 6 Minutes
- La Jolla Village Drive
  2.3 Miles
  4 Minutes
- 4 La Jolla 6 Miles 9 Minutes

- 5 SR-52 Entrance 1.5 Miles 3 Minutes
- 6 I-15 Corridor
  5 Miles
  13 Minutes
- Downtown San Diego
  11.6 Miles
  28 Minutes

\*Average drive times/mileages sourced from Waze Traffic App and calculated during peak traffic times.

5040 Shoreham is within 10 minutes of every major San Diego freeway, providing your employees with improved freeway accessibility and shorter commute times.