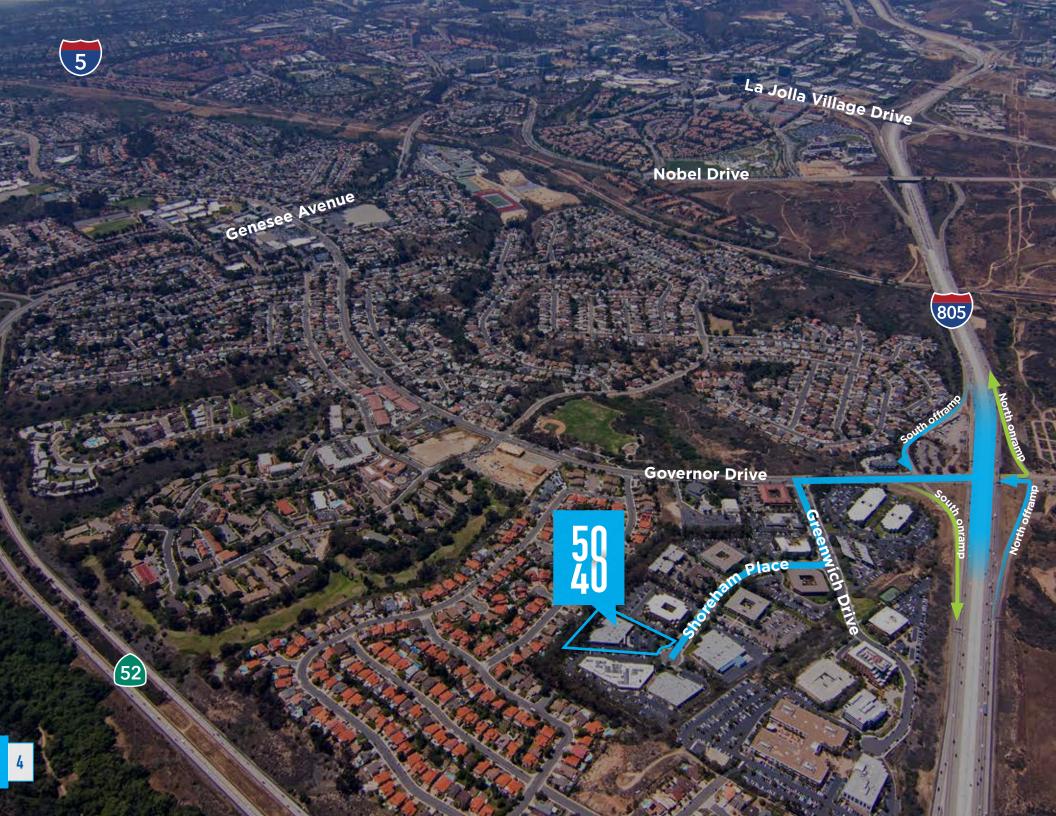

# SHOREHAM PLACE

The Property is located in Governor Park, San Diego's most central location. A 19-building master planned office/tech business park located in the Golden Triangle. Governor Park is bordered by UTC to the northwest, I-805 to the east and State 52 to the south, providing access within minutes to all major areas of San Diego.

## **DRIVE TIMES**

- SR-56 Entrance
  7.2 Miles
  11 Minutes
- 2 Mira Mesa Blvd. 3.5 Miles 6 Minutes
- La Jolla Village Drive
  2.3 Miles
  4 Minutes
- 4 La Jolla 6 Miles 9 Minutes

- 5 SR-52 Entrance 1.5 Miles 3 Minutes
- 6 I-15 Corridor
  5 Miles
  13 Minutes
- Downtown San Diego
  11.6 Miles
  28 Minutes

\*Average drive times/mileages sourced from Waze Traffic App and calculated during peak traffic times.

5040 Shoreham is within 10 minutes of every major San Diego freeway, providing your employees with improved freeway accessibility and shorter commute times.