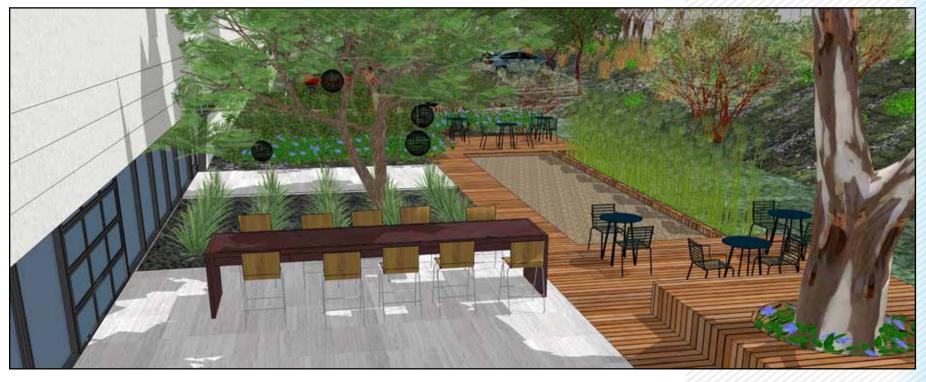

## FEATURES + AMENITIES

22,495 SF

Corporate Headquarters
Facility Available for Lease or Sale

Divisible to

10,566 SF



Tranquil, private setting



Ample 4/1,000 SF parking ratio



clear height





**ASKING LEASE RATE:** \$2.35/SF NNN

**SALE PRICE:** \$6,636,025



# SHOREHAM PLACE

The Property is located in Governor Park, San Diego's most central location. A 19-building master planned office/tech business park located in the Golden Triangle. Governor Park is bordered by UTC to the northwest, I-805 to the east and State 52 to the south, providing access within minutes to all major areas of San Diego.



## **RENOVATIONS COMING SOON**

### HYPOTHETICAL RENDERING | OUTDOOR PATIO AREA







## **FLOOR PLAN**







## **LOCAL AMENITIES & NEIGHBORS**

Only minutes away from Central San Diego's best retail amenities



#### Westfield UTC Mall

Apple Store

Crate & Barrel Bonobos 24 Hour Fitness Carlton Hair Nordstrom Corner Bakery Cafe Sears Seasons 52 Craft Pizza Macy's Williams Sonoma Eureka! Gap Lemonade Anthropology Pottery Barn Restoration Hardware Zara Sports Chalet Rubio's Tender Greens Starbucks Arclight Cinemas Wells Fargo



#### The Shops At La Jolla Village

Whole Foods Market Citibank
CVS Pharmacy Chase Bank
Peet's Coffee & Tea Rubio's
Sprinkles Cupcakes Paper Source
Bank of America



#### La Jolla Village Square

AMC Theatres Ginza Sushi Trader Joe's Jamba Juice Marshall's ULTA Best Buy PetSmart Ralph's Pier 1 Imports Islands Ross California Pizza Kitchen S