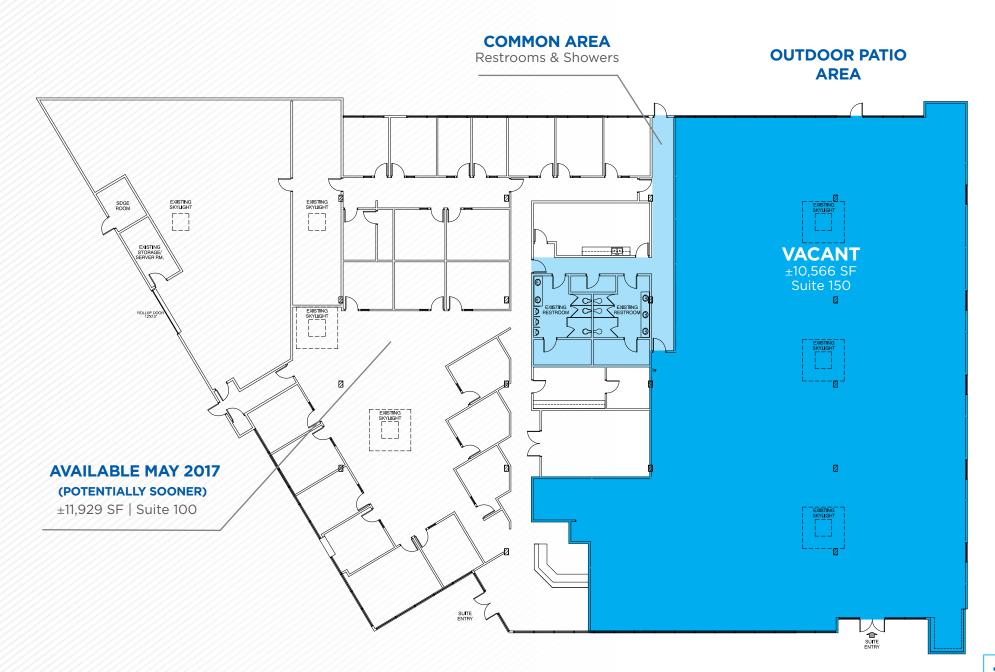

## FEATURES + AMENITIES

22,495 SF

Corporate Headquarters
Facility Available for Lease or Sale

Divisible to

10,566 SF



Tranquil, private setting



Ample 4/1,000 SF parking ratio



clear height





**ASKING LEASE RATE:** \$2.35/SF NNN

**SALE PRICE:** \$6,636,025



# SHOREHAM PLACE

The Property is located in Governor Park, San Diego's most central location. A 19-building master planned office/tech business park located in the Golden Triangle. Governor Park is bordered by UTC to the northwest, I-805 to the east and State 52 to the south, providing access within minutes to all major areas of San Diego.



## **RENOVATIONS COMING SOON**

### HYPOTHETICAL RENDERING | OUTDOOR PATIO AREA







## **FLOOR PLAN**







## **LOCAL AMENITIES & NEIGHBORS**

Only minutes away from Central San Diego's best retail amenities



#### Westfield UTC Mall

Apple Store

Crate & Barrel Bonobos 24 Hour Fitness Carlton Hair Nordstrom Corner Bakery Cafe Sears Seasons 52 Craft Pizza Macy's Williams Sonoma Eureka! Gap Lemonade Anthropology Pottery Barn Restoration Hardware Zara Sports Chalet Rubio's Tender Greens Starbucks Arclight Cinemas Wells Fargo



#### The Shops At La Jolla Village

Whole Foods Market Citibank
CVS Pharmacy Chase Bank
Peet's Coffee & Tea Rubio's
Sprinkles Cupcakes Paper Source
Bank of America



#### La Jolla Village Square

AMC Theatres Ginza Sushi Trader Joe's Jamba Juice Marshall's ULTA Best Buy PetSmart Ralph's Pier 1 Imports Islands Ross California Pizza Kitchen Sol Yoga Union Bank Chipot