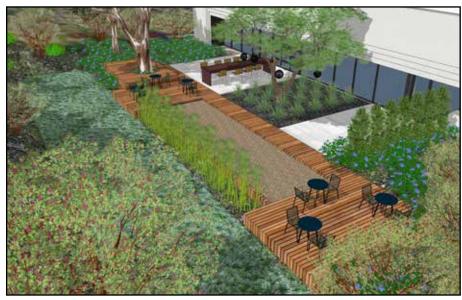

## FEATURES + AMENITIES

22,495 SF

Corporate Headquarters
Facility Available for Lease or Sale

Divisible to

10,566 SF



Tranquil, private setting



Ample 4/1,000 SF parking ratio



clear height





**ASKING LEASE RATE:** \$2.35/SF NNN

**SALE PRICE:** \$6,636,025



# SHOREHAM PLACE

The Property is located in Governor Park, San Diego's most central location. A 19-building master planned office/tech business park located in the Golden Triangle. Governor Park is bordered by UTC to the northwest, I-805 to the east and State 52 to the south, providing access within minutes to all major areas of San Diego.



## **RENOVATIONS COMING SOON**

### HYPOTHETICAL RENDERING | OUTDOOR PATIO AREA







## **FLOOR PLAN**







## **LOCAL AMENITIES & NEIGHBORS**

Only minutes away from Central San Diego's best retail amenities



#### Westfield UTC Mall

Apple Store

Crate & Barrel Bonobos 24 Hour Fitness Carlton Hair Nordstrom Corner Bakery Cafe Sears Seasons 52 Craft Pizza Macy's Williams Sonoma Eureka! Gap Lemonade Anthropology Pottery Barn Restoration Hardware Zara Sports Chalet Rubio's Tender Greens Starbucks Arclight Cinemas Wells Fargo



#### The Shops At La Jolla Village

Whole Foods Market Citibank
CVS Pharmacy Chase Bank
Peet's Coffee & Tea Rubio's
Sprinkles Cupcakes Paper Source
Bank of America



#### La Jolla Village Square

AMC Theatres Ginza Sushi Trader Joe's Jamba Juice Marshall's ULTA Best Buy PetSmart Ralph's Pier 1 Imports Islands Ross California Pizza Kitchen Sol