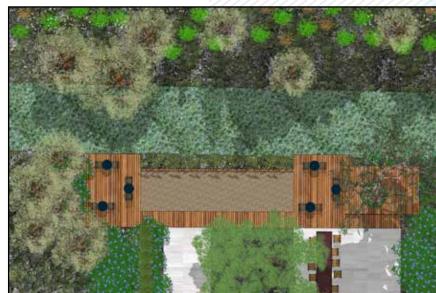

## FEATURES + AMENITIES

22,495 SF

Corporate Headquarters
Facility Available for Lease or Sale

Divisible to

10,566 SF



Tranquil, private setting



Ample 4/1,000 SF parking ratio



clear height





**ASKING LEASE RATE:** \$2.35/SF NNN

**SALE PRICE:** \$6,636,025



# SHOREHAM PLACE

The Property is located in Governor Park, San Diego's most central location. A 19-building master planned office/tech business park located in the Golden Triangle. Governor Park is bordered by UTC to the northwest, I-805 to the east and State 52 to the south, providing access within minutes to all major areas of San Diego.



## **RENOVATIONS COMING SOON**

### HYPOTHETICAL RENDERING | OUTDOOR PATIO AREA







## **FLOOR PLAN**







## **LOCAL AMENITIES & NEIGHBORS**

Only minutes away from Central San Diego's best retail amenities



#### Westfield UTC Mall

Apple Store

Crate & Barrel Bonobos 24 Hour Fitness Carlton Hair Nordstrom Corner Bakery Cafe Sears Seasons 52 Craft Pizza Macy's Williams Sonoma Eureka! Gap Lemonade Anthropology Pottery Barn Restoration Hardware Zara Sports Chalet Rubio's Tender Greens Starbucks Arclight Cinemas Wells Fargo



#### The Shops At La Jolla Village

Whole Foods Market Citibank
CVS Pharmacy Chase Bank
Peet's Coffee & Tea Rubio's
Sprinkles Cupcakes Paper Source
Bank of America



#### La Jolla Village Square

AMC Theatres Ginza Sushi Trader Joe's Jamba Juice Marshall's ULTA Best Buy PetSmart Ralph's Pier 1 Imports Islands Ross California Pizza Kitchen Sol Y