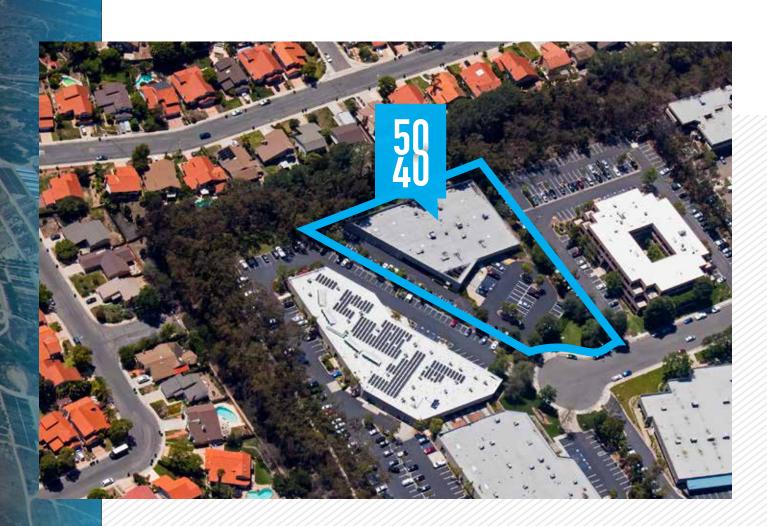

# SHOREHAM PLACE

The Property is located in Governor Park, San Diego's most central location. A 19-building master planned office/tech business park located in the Golden Triangle. Governor Park is bordered by UTC to the northwest, I-805 to the east and State 52 to the south, providing access within minutes to all major areas of San Diego.

## SHOREHAM PLACE

SAN DIEGO, CALIFORNIA