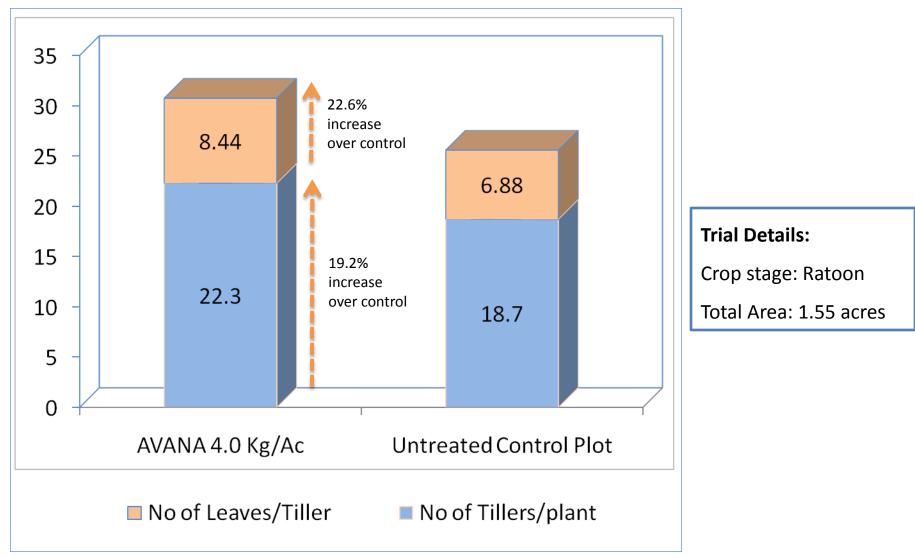

## **AVANA for Crop production in Sugarcane**

**Phytotonic effects** 

### **AVANA for Crop Production in Sugarcane**

(Windowski) murugappa

Phytotonic effects- Yield Enhancer

□ Controls wide range of pest problems in Paddy and Sugarcane along with additional benefit of phytotonic effects.