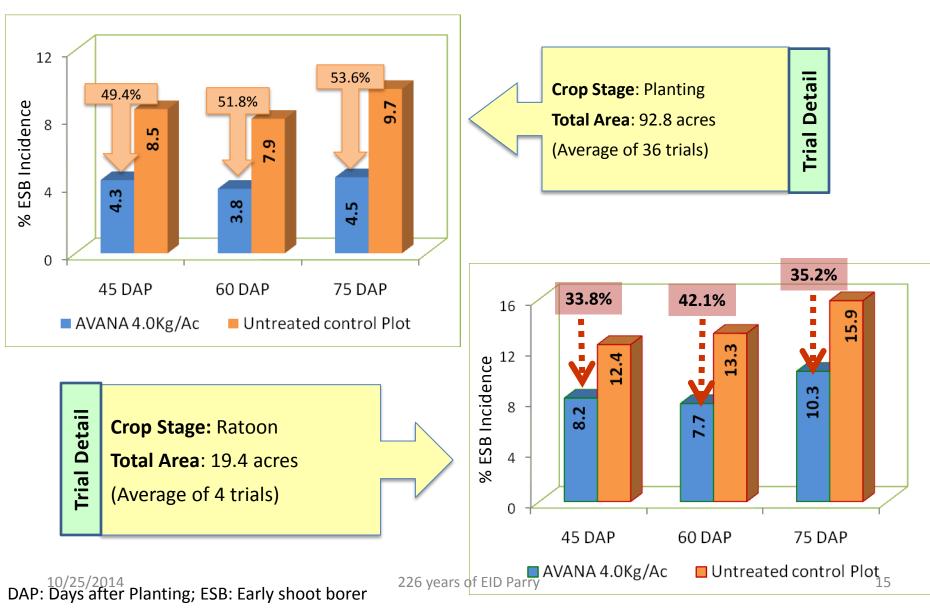

### **AVANA for Crop protection in Sugarcane**

Bio-efficacy Trial against Early Shoot Borer (Chilo infuscatellus)