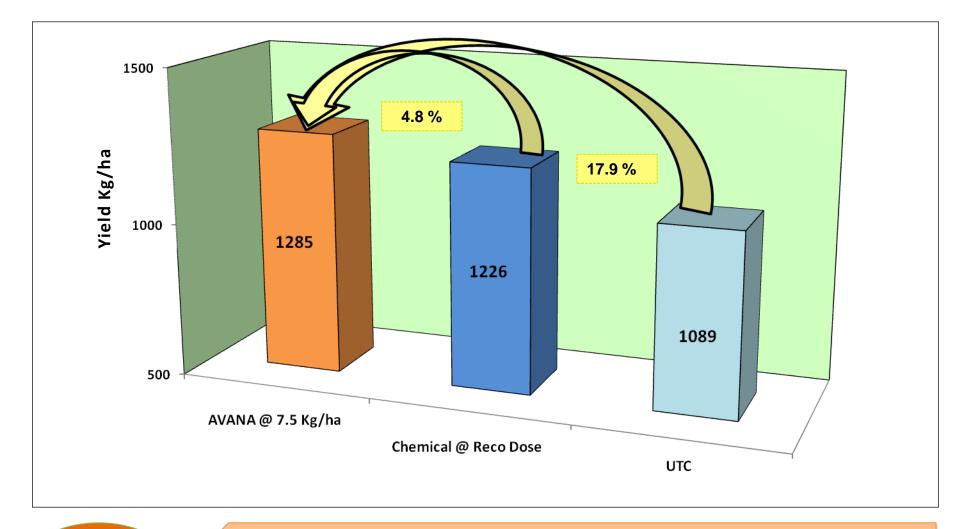

### **AVANA for Crop Production in Paddy**

Phytotonic effects- Yield Enhancer

- Trial Location West Bengal INDIA
- AVANA showed 4.8% increase in yield over chemical control and 17.9% increase over UTC 226 years of EID Parry 11