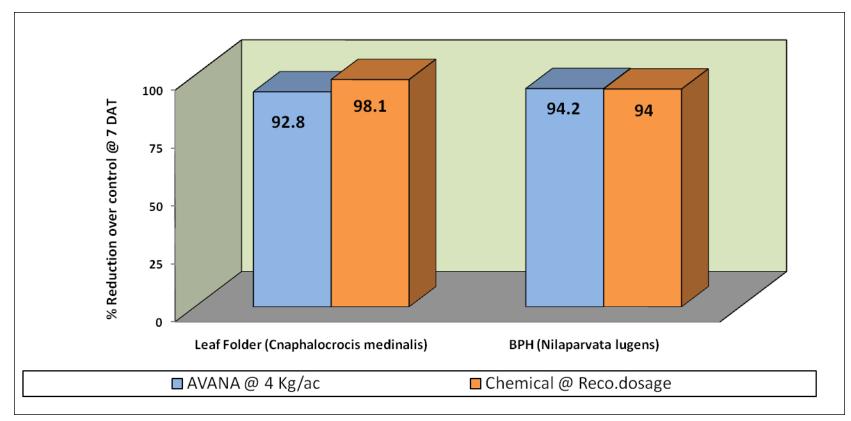

### **China - AVANA for Crop protection in Paddy**

#### Bio-efficacy trials against Brown Plant Hopper (BPH) and Leaf Folder

• Effective control of BPH and leaf folder.