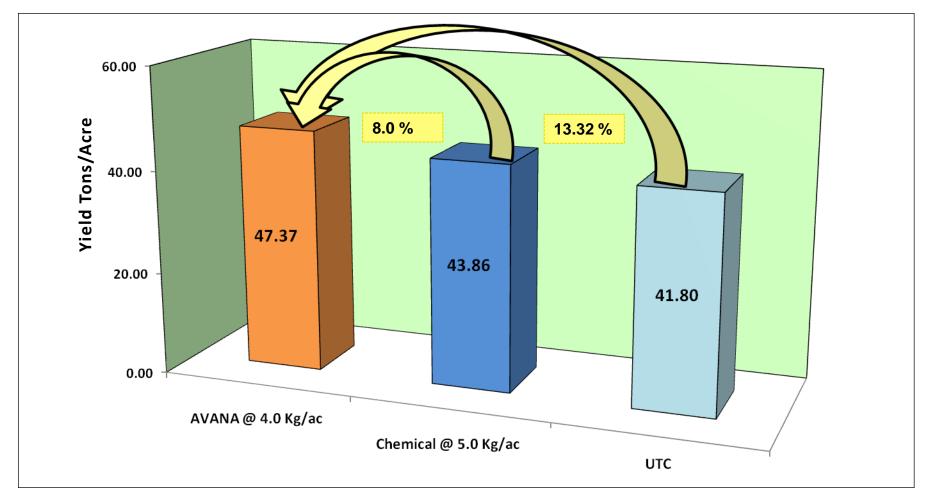

### **AVANA for Crop Production in Sugarcane**

(Windowski) murugappa

Phytotonic effects- Yield Enhancer

□ Controls wide range of pest problems in Paddy and Sugarcane along with additional benefit of phytotonic effects.