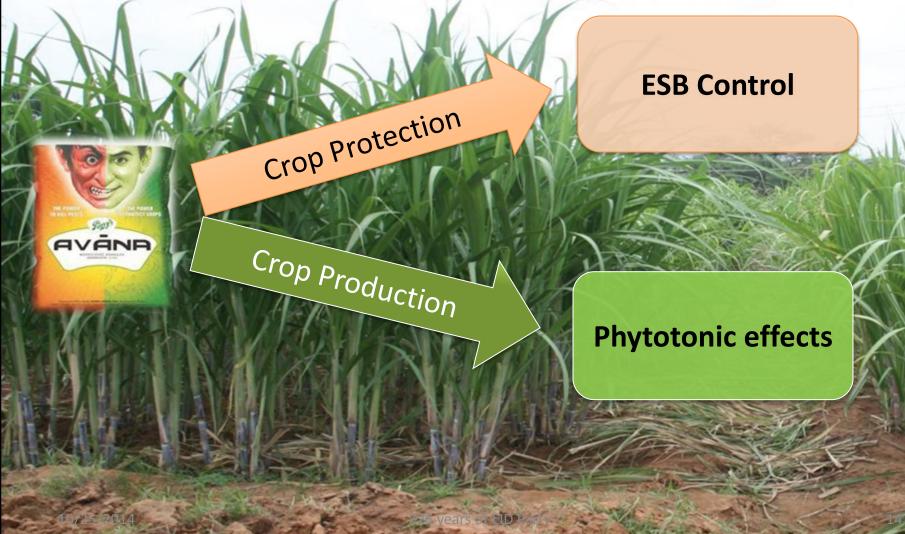

### **AVANA for Crop protection in Sugarcane**

Bio-efficacy Trial against Early Shoot Borer (Chilo infuscatellus)