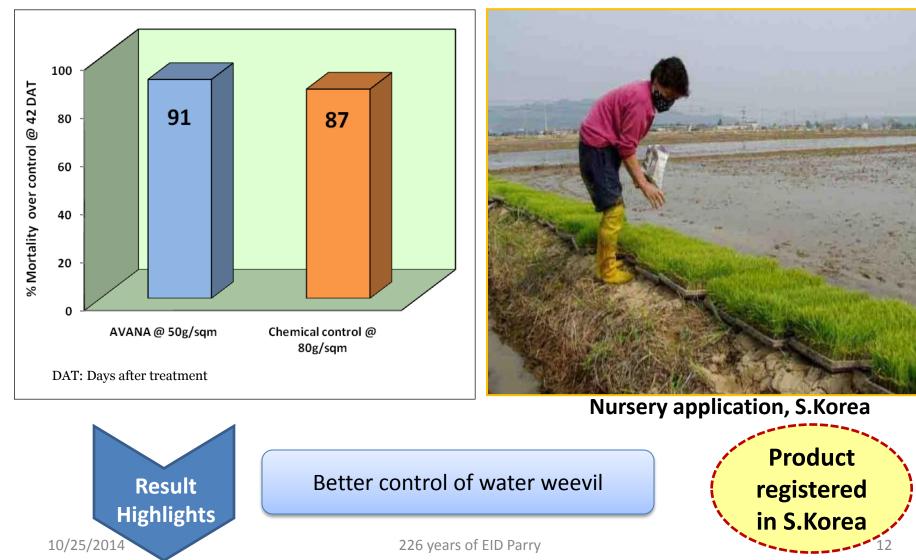

### South Korea - AVANA for Crop protection in Paddy

Bio-efficacy trials against Rice water weevil (*Lissorhoptrus oryzophilus* Kuschel)