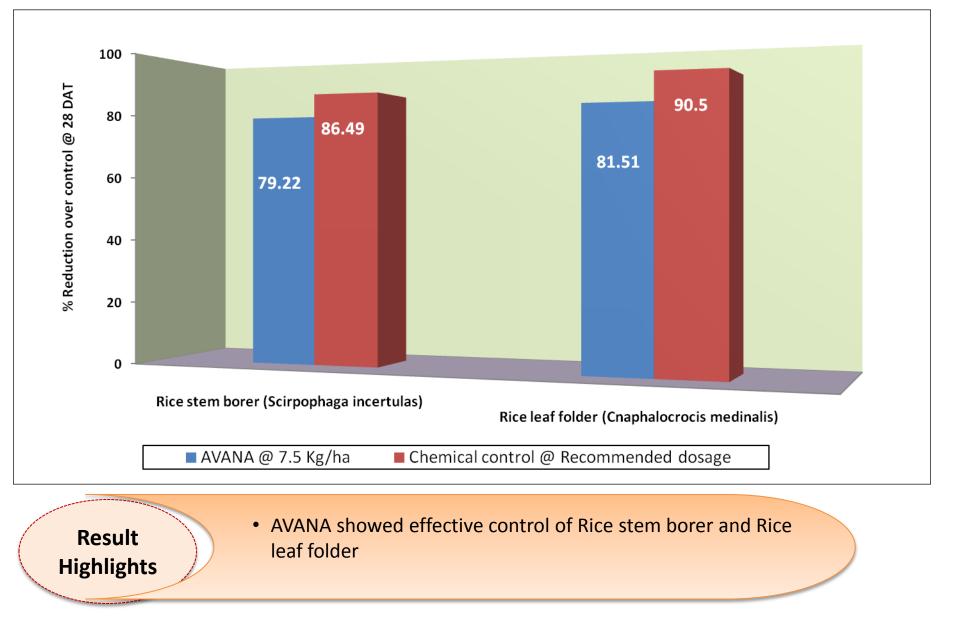

### **AVANA for Crop protection in Paddy**

Bio-efficacy Trial against Rice Stem Borer and Rice Leaf folder