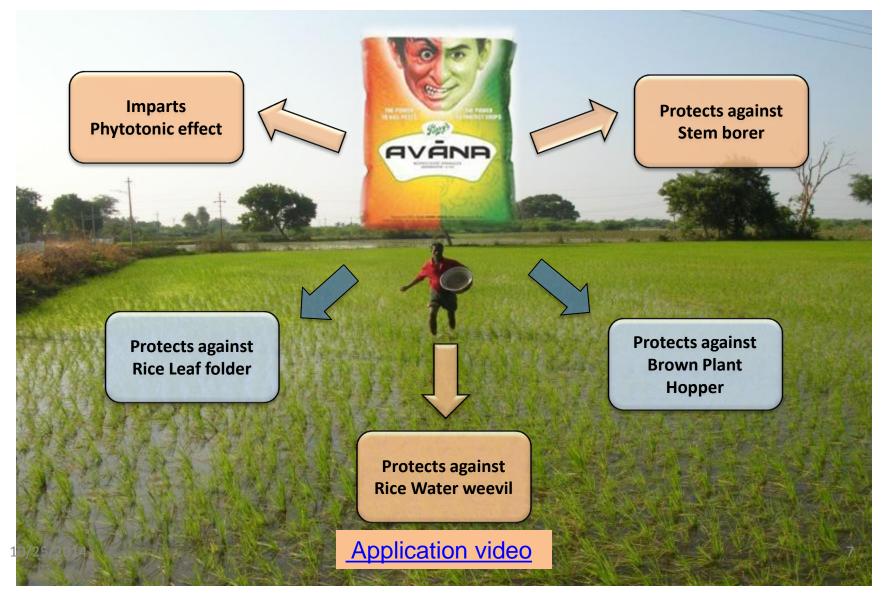

### **AVANA for Crop protection in Paddy**

Bio-efficacy Trial against Rice Stem Borer and Rice Leaf folder