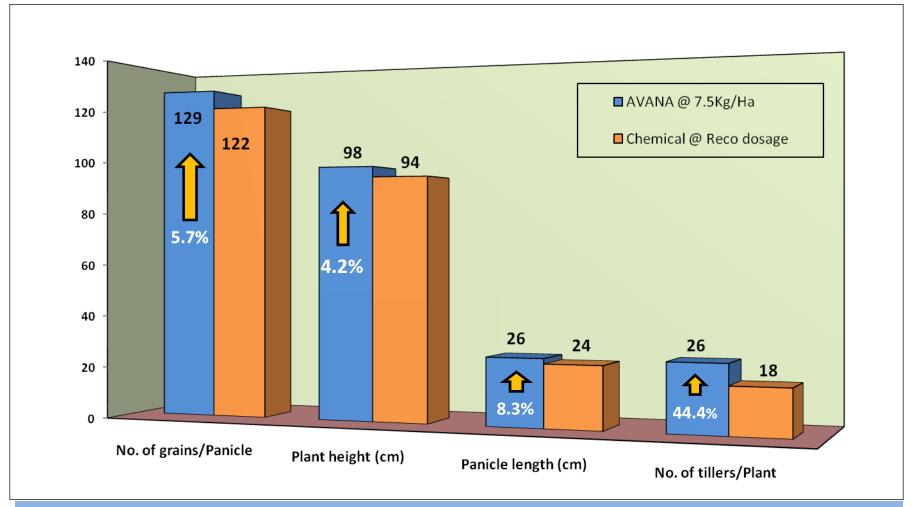

### **AVANA for Crop Production in Paddy**

Phytotonic effects- Crop Booster

Trial Location: West Bengal, INDIA

#### Trial Highlights: AVANA boosted the growth of plants when compared to the chemical competitor

Result

Highlights