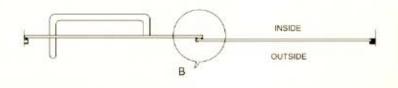

#### SAFARE FRAMELESS SHOWER SYSTEM

OPENING SYSTEM GLASS THICKNESS NOMINAL THICKNESS

SLIDING 8MM 1.5MM

Sliding Frameless Shower

SAFARE sliding frameless shower doors gives a modern enhancement and add an elegant design to a bathroom.

8mm thick glass panels having stainless / aluminum channels and accessories like handles, covers, rubber, brushes and rollers are carefully chosen to assure the smooth movement of the panels.

Sandblasting can be added as per the required design by customers.