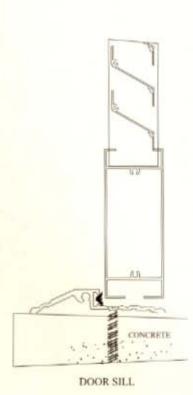

## **SAFARE LOUVER SYSTEMS**

| OPENING         | FRAME      | LOUVER    | NOM     |
|-----------------|------------|-----------|---------|
| SYSTEM          | DEPTH      | SIZE      | THICKS  |
| HINGED<br>FIXED | 40 - 100MM | 35 - 89MM | 1.8 - 2 |

Doors Louver

Aluminium Louver slots are being used for SAFARE system in various sizes as per the architectural requirements.

Fixed Louver for swimming pool, partitions, and ventilation in addition to fully and partially louver door panels are available.