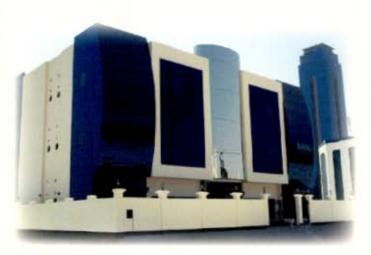

#### STRUCTURAL GLAZING SYSTEMS

OPENING DEPTH GLASS NOMINAL THICKNESS

FIXED 145 - 225MM 24MM 2 - 3MM

Hawa Building in Dammam

AWNING

Al Jazirah Bank in Al Qutif

STC Building in Onaizah

Al SAFA SPECIAL STRUCTURAL GLAZING SYSTEM (SAFARE STG) is developed under the careful study of ALSAFA aluminium company management, engineering department and design group and is available in various sizes and thickness to match the architectural and mechanical requirements for different design sizes and heights of buildings.