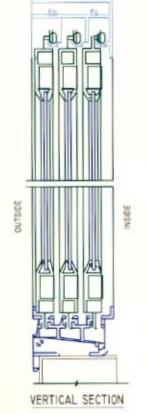

### SAFARE SHOWER CABINET SYSTEMS

| OPENING<br>SYSTEM | FRAME<br>DEPTH | MAXIMUM<br>LEXAN<br>THICKNESS | THICK |
|-------------------|----------------|-------------------------------|-------|
| SLIDING           | 45MM           | 4MM                           | 1.8M  |

Special profiles for straight or corner sliding shower cabinets, skinned with lexan sheets for safety use.

HORISONTAL SECTION

AL SAFA ALUMINIUM SAUDI CO.