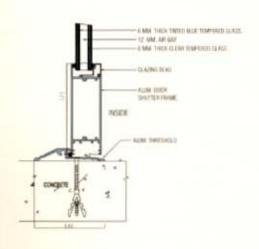

#### THERMAL BREAK SYSTEMS

| OPENING | FRAME | GLASS     | WALL      |
|---------|-------|-----------|-----------|
| SYSTEM  | DEPTH | THICKNESS | THICKNESS |
| HINGED  | 65MM  | 24MM      |           |

Vertical Section-Door

SAFARE special profiles for fixed, hinged windows and hinged doors. real thermal break units which can decrease the heat flowing effect, keeping fair atmosphere and allow better performance of air conditioning units.

Double glass, insulated aluminium sheet, weather street and all fittings and needed accessories are available.

Fixed Window

Hinged Window

AL SAFA ALUMINIUM SAUDI CO.