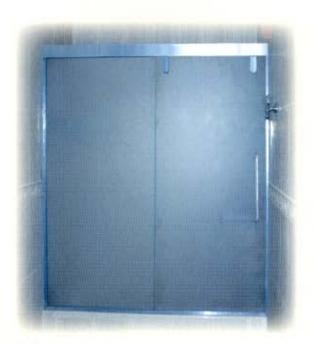

### SAFARE SHOWER CABINET SYSTEMS

| OPENING<br>SYSTEM | FRAME<br>DEPTH | MAXIMUM<br>LEXAN<br>THICKNESS | THICK |
|-------------------|----------------|-------------------------------|-------|
| SLIDING           | 45MM           | 4MM                           | 1.8M  |

Special profiles for straight or corner sliding shower cabinets, skinned with lexan sheets for safety use.

HORISONTAL SECTION

AL SAFA ALUMINIUM SAUDI CO.