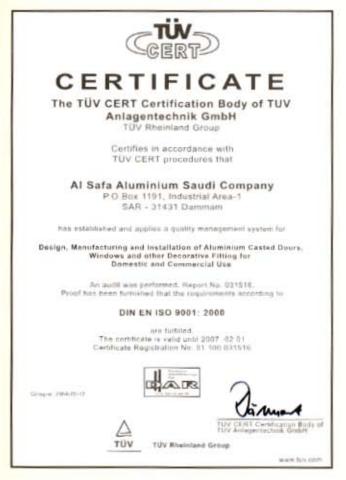

#### Certifications

Al Safa Aluminium Co. is certified with DIN EN ISO 9001: 2000 as quality management system for the design, manufacturing and installation of various aluminium works. Also SAFARE systems were proved and reported positively and passed through the air and water tightness standard test method of TECHNICAL SEAL CO. LTD.