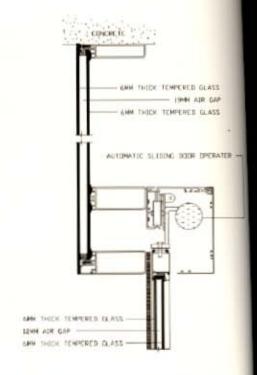

#### AUTOMATIC SLIDING DOOR SYSTEMS

| OPENING<br>SYSTEM<br>W/D | FRAME<br>DEPTH | MAXIMUM<br>GLASS<br>THICKNESS | NOM<br>THICK |
|--------------------------|----------------|-------------------------------|--------------|
| AUTOMATIC<br>SLIDING     | VARIOUS        | 6 - 24MM                      | 210          |

SAFARE automatic sliding door system is a developed heavy duty system using automatic door operator which has been engineered to control and operate partially and single paneled doors including aluminium frames and glass units.

SILL DETAIL AUTOMATIC SLIDING DOOR