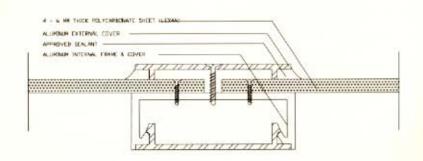

#### SAFARE SKY SKYLIGHT SYSTEMS

OPENING DEPTH SKIN NOME. THICKNESS THICKS

FIXED VARIOUS 4 - 24MM 2 - 3W

Mouwasat Hospital Jubail

This system optimal sealing for inclined walls and roofings, all kinds of glass roofing are possible, inclined sections, arches, pyramids, domes, polygons, etc.

This system optimal sealing for inclined walls and roofings. All kinds of glass roofing are possible, inclined sections, arches, pyramids, domes, polygons, etc.

Pyramid

Dome

This system optimal sealing for inclined walls and roofings. All kinds of glass roofing are possible, inclined sections, arches, pyramids, domes, polygons, etc.