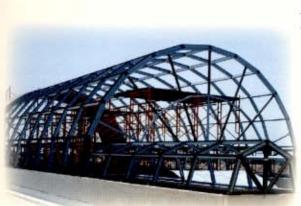

#### STRUCTURAL GLAZING SYSTEMS

OPENING DEPTH GLASS NOMINAL THICKNESS

FIXED 145 - 225MM 24MM 2 - 3MM

Hawa Building in Dammam

AWNING

Al Jazirah Bank in Al Qutif

STC Building in Onaizah

Al SAFA SPECIAL STRUCTURAL GLAZING SYSTEM (SAFARE STG) is developed under the careful study of ALSAFA aluminium company management, engineering department and design group and is available in various sizes and thickness to match the architectural and mechanical requirements for different design sizes and heights of buildings.

SAFARE STG system can easily supports the installation of fully glass panels to achieve a modern look for new buildings.

The frame and glass are coupled together by approved structural glass silicone scalant & Insulating glass panels are assembled by insulating glass silicon scalant for structural glazing.