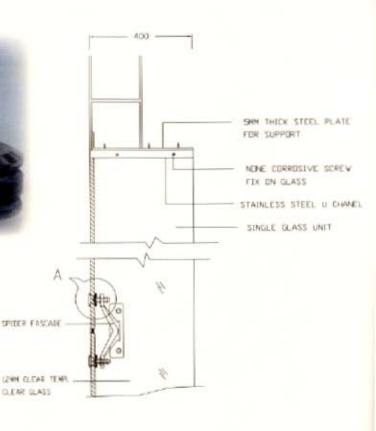

## **SAFARE SPR**

Spider Frameless System

**OPENING** SYSTEM

GLASS THICKNESS

FIXED

10 - 24MM

AL SAFA ALUMINIUM SAUDI CO.

CLEAR GLASS