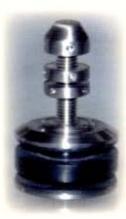

## **SAFARE SPR**

Spider Frameless System

**OPENING** SYSTEM

GLASS THICKNESS

FIXED

10 - 24MM

AL SAFA ALUMINIUM SAUDI CO.

CLEAR GLASS