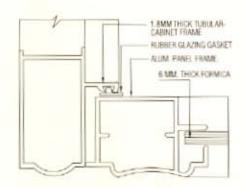

### SAFARE KITCHEN SYSTEMS

OPENING FRAME DEPTH GLASS THICKNESS THICKNESS

Safa cabinets are made of special aluminium, profiles formica, glass panels, beveled glass and decorative design beading these units are fitted with magnets, catchers, and hinges made of high quality hardware.

Kitchen Cabinet

Topstone Sink

Wash basin

AL SAFA ALUMINIUM SAUDI CO.