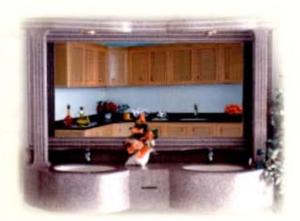

### SAFARE KITCHEN SYSTEMS

OPENING FRAME DEPTH GLASS THICKNESS THICKNESS

Safa cabinets are made of special aluminium, profiles formica, glass panels, beveled glass and decorative design beading these units are fitted with magnets, catchers, and hinges made of high quality hardware.

Kitchen Cabinet

Topstone Sink

Wash basin

AL SAFA ALUMINIUM SAUDI CO.