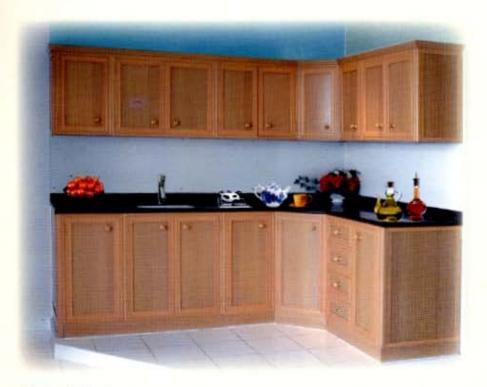

### SAFARE KITCHEN SYSTEMS

OPENING FRAME DEPTH GLASS THICKNESS THICKNESS

Safa cabinets are made of special aluminium, profiles formica, glass panels, beveled glass and decorative design beading these units are fitted with magnets, catchers, and hinges made of high quality hardware.

Kitchen Cabinet

Topstone Sink

Wash basin

AL SAFA ALUMINIUM SAUDI CO.