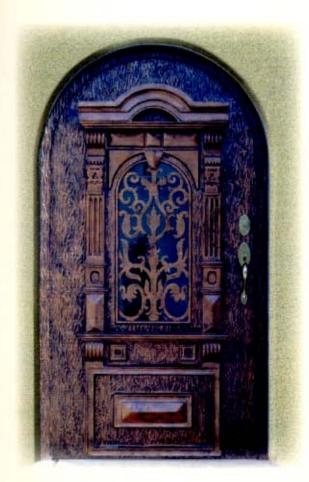

### SAFARE CAST ALUMINIUM SYSTEMS

FRAME DEPTH

MAXIMUM GLASS THICKNESS

AS PER THE SPECIFICATION

8MM

THIO

Entrance Door

Chairs & Table

Safa Alum. Casting have creative designed grating plate, manhole cover with checkered plate, Alum. Hallow Cylindrical Handrail with Solid Cast Aluminium Post and also Aluminium Ladder Available in different sizes.

Entrance Gate

AL SAFA ALUMINIUM SAUDI CO.