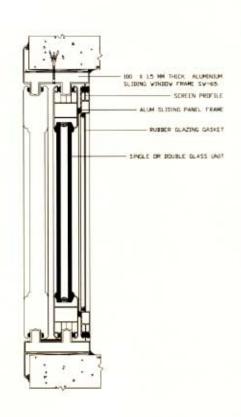

# SAFARE SW-65

SLIDING WINDOW SYSTEM

| OPENING<br>SYSTEM | FRAME<br>DEPTH | GLASS<br>THICKNESS | NOMINA<br>WALL<br>THICKNE |
|-------------------|----------------|--------------------|---------------------------|
| SLIDING           | 102MM          | 6 - 24MM           | 1.5MW                     |

100 x 1.5mm tubular frame for two panels Sliding window single / double glazed having push & sliding / closing device, insect screen, rollers and weather strips.

Stiding Window

AL SAFA ALUMINIUM SAUDI CO.