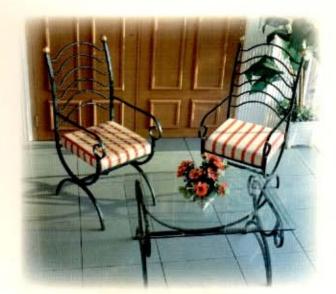

### SAFARE CAST ALUMINIUM SYSTEMS

FRAME DEPTH

MAXIMUM GLASS THICKNESS

AS PER THE SPECIFICATION

8MM

THIO

Entrance Door

Chairs & Table

Safa Alum. Casting have creative designed grating plate, manhole cover with checkered plate, Alum. Hallow Cylindrical Handrail with Solid Cast Aluminium Post and also Aluminium Ladder Available in different sizes.