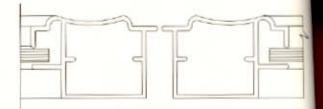

### SAFARE KITCHEN SYSTEMS

OPENING FRAME DEPTH GLASS THICKNESS THICKNESS

Safa cabinets are made of special aluminium, profiles formica, glass panels, beveled glass and decorative design beading these units are fitted with magnets, catchers, and hinges made of high quality hardware.

Kitchen Cabinet

Topstone Sink

Wash basin

AL SAFA ALUMINIUM SAUDI CO.