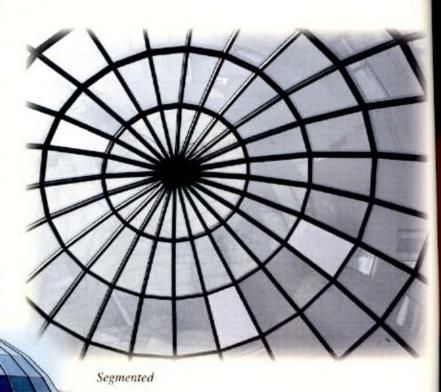

## SAFARE SKY

SKYLIGHT SYSTEMS

| OPENING<br>SYSTEM<br>W/D | FRAME<br>DEPTH | MAXIMUM<br>GLASS<br>THICKNESS | NOMINAL<br>THICKNESS |
|--------------------------|----------------|-------------------------------|----------------------|
| FIXED                    | 40 - 100MM     | 6 - 24MM                      | 2MM                  |

This system optimal sealing for inclined walls and roofings. All kinds of glass roofing are possible, inclined sections, arches, pyramids, domes, polygons, etc.

Pyramid

Dome

This system optimal sealing for inclined walls and roofings. All kinds of glass roofing are possible, inclined sections, arches, pyramids, domes, polygons, etc.