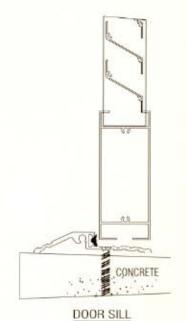

#### HINGED DOOR SYSTEMS

| DPENING | FRAME | SKIN      | NON  |
|---------|-------|-----------|------|
| SYSTEM  | DEPTH | THICKNESS | THOS |
| HINGED  | 100MM | 6 - 24MM  | 210  |

Safare special profiles for heavy duty hinged doors using 40 x100mm tubular aluminium frames and 100mm panel with 125mm transom and door sill, skined with double glass units or insulated aluminium sheet.