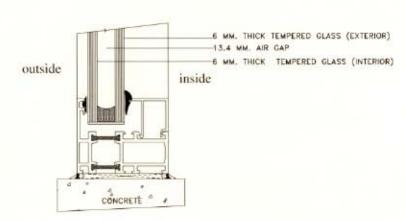

# SAFARE THB

#### THERMAL BREAK SYSTEMS

| OPENING | FRAME | GLASS     | WALL      |
|---------|-------|-----------|-----------|
| SYSTEM  | DEPTH | THICKNESS | THICKNESS |
| HINGED  | 65MM  | 24MM      |           |

Vertical Section-Door

SAFARE special profiles for fixed, hinged windows and hinged doors. real thermal break units which can decrease the heat flowing effect, keeping fair atmosphere and allow better performance of air conditioning units.

Double glass, insulated aluminium sheet, weather street and all fittings and needed accessories are available.

Fixed Window

Hinged Window

AL SAFA ALUMINIUM SAUDI CO.