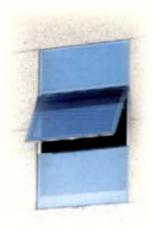

FW - 215

Model of architectural designed awning & bottom hinged windows which are fabricated in several methods for residential and commercial purposes. With top windows and fixed panels according to the customer's requirements.

Model of architectural designed hinged windows (side & bottom) designed for residential and commercial purposes. These designs are fabricated in several methods.

AW 215

SAFARE AW + 215 / 205

AW 205

ELEVATION