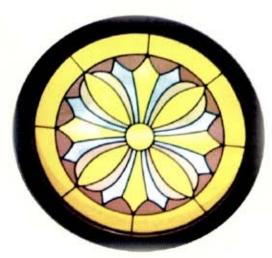

#### SAFARE ARTISTIC GLASS

Stain Glass

SAFARE stain glass durable and colorful designs are made of special glass and thin copper channels, having tempered clear glass protection both sides formed as per request of the client for fix windows, doors, and skylights

Also SAFARE sandblasted glass is a wonderful mix of clear and obscured vision glass for partition, showers and handrails. It is available in various and wide range of designs.

Stain Glass

Sand Blasted Glass