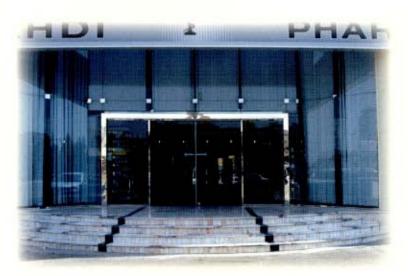

#### AUTOMATIC SLIDING DOOR SYSTEMS

OPENING SYSTEM W/D MAXIMUM GLASS THICKNESS NOMINAL WALL THICKNESS

AUTOMATIC SLIDING

10 - 12MM

1.5MM

Al-Nahdi Pharmacy in Al-Khobar