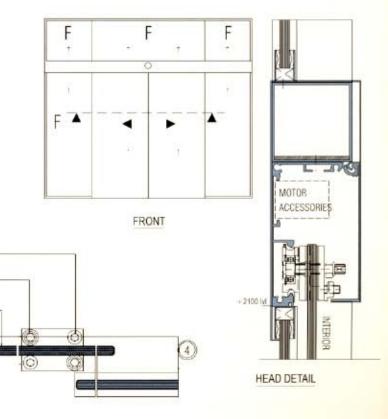

#### AUTOMATIC SLIDING DOOR SYSTEMS

| OPENING<br>SYSTEM<br>W/D | FRAME<br>DEPTH | MAXIMUM<br>GLASS<br>THICKNESS | NOM<br>THICK |
|--------------------------|----------------|-------------------------------|--------------|
| AUTOMATIC<br>SLIDING     | VARIOUS        | 6 - 24MM                      | 210          |

SAFARE automatic sliding door system is a developed heavy duty system using automatic door operator which has been engineered to control and operate partially and single paneled doors including aluminium frames and glass units.

#### SAFA STANDARD CONFIGURATION:

\* Heavy duty automatic door operator, automatic door operator has been engineered to control and operate partially and single doors including aluminium framed and frameless glass doors.