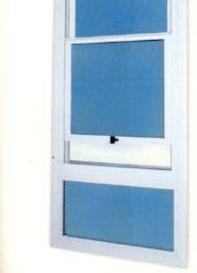

# SAFARE SW-65

SLIDING WINDOW SYSTEM

| OPENING<br>SYSTEM | FRAME<br>DEPTH | GLASS<br>THICKNESS | NOMINA<br>WALL<br>THICKNE |
|-------------------|----------------|--------------------|---------------------------|
| SLIDING           | 102MM          | 6 - 24MM           | 1.5MW                     |

100 x 1.5mm tubular frame for two panels Sliding window single / double glazed having push & sliding / closing device, insect screen, rollers and weather strips.

Stiding Window

AL SAFA ALUMINIUM SAUDI CO.