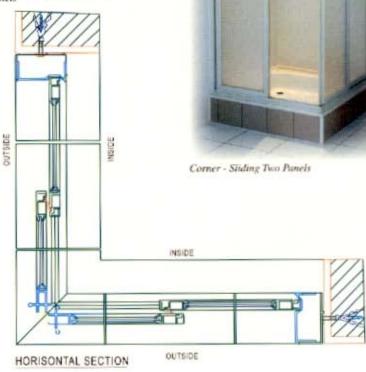

### SAFARE SHOWER CABINET SYSTEMS

| OPENING<br>SYSTEM | FRAME<br>DEPTH | MAXIMUM<br>LEXAN<br>THICKNESS | THICK |
|-------------------|----------------|-------------------------------|-------|
| SLIDING           | 45MM           | 4MM                           | 1.8M  |

Special profiles for straight or corner sliding shower cabinets, skinned with lexan sheets for safety use.

HORISONTAL SECTION

AL SAFA ALUMINIUM SAUDI CO.