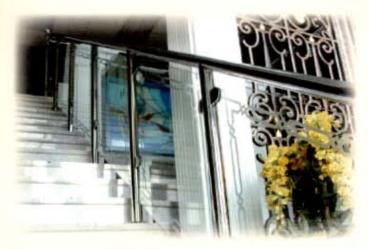

#### SAFARE HANDRAILING SYSTEM

SYSTEM PIPE THICKNESS

SO TOWN GLASS 8MM

FIXED

50 - 70MM

OMM GLASS 8MM CAST 20MM

Stainless Steel & Glass Handrail

Decorative Alum. Handrail

Handrail system having 50mm diameter stainless steel / aluminum newel post with steel baluster having glass / aluminium casting (carving design) and riser, tread, waist, also cladding with aluminium sheet.

Stainless Steel Handrail

AL SAFA ALUMINIUM SAUDI CO.

www.safaluminium.com