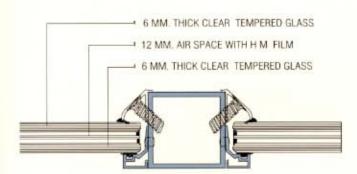

# SAFARE SW/SD - 45

SLIDING WINDOW/DOOR SYSTEM

| OPENING | FRAME | GLASS     | THIC |
|---------|-------|-----------|------|
| SYSTEM  | DEPTH | THICKNESS |      |
| SLIDING | 120   | 6 - 24MM  | 2.   |

(DOOR)

Sliding window (two panels) double glazed with 24mm thick insulating glass unit consisting of 6mm thick clear tempered glass both sides with 12mm dehydrated air space in between and push & sliding / closing device (handle) with locking mechanism are included.