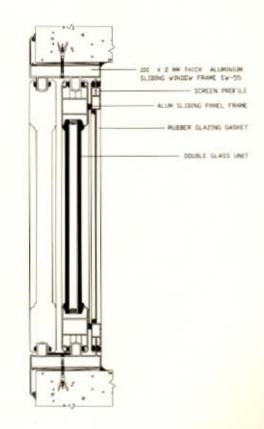

# SAFARE SW-55/SD-55

SLIDING WINDOW/DOOR SYSTEM

| OPENING<br>SYSTEM | FRAME<br>DEPTH | GLASS<br>THICKNESS | NOMINAL<br>WALL<br>THICKNESS |
|-------------------|----------------|--------------------|------------------------------|
| SLIDING           | 102MM          | 6 - 24MM           | 2MM                          |

100 x 2mm tubular frame for two panels sliding window single / double glazed having push & sliding / closing device, insect screen, rollers and weather strips.

AL SAFA ALUMINIUM SAUDI CO.