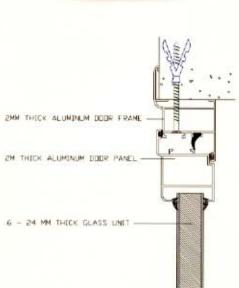

#### CURTAIN WALL SYSTEMS

OPENING SYSTEM DEPTH GLASS NOMINAL THICKNESS

FIXED 105 - 185MM 6 - 24MM 2 - 3MM

Dammam Palace hotel in Dammam

AL-SAFA special curtain wall system, SAFARE-CW. is designed carefully as the way structural glazing system was, the design features of SAFARE-CW. delivers advantages to the designers/architects and building owners.

Through the use of pressure equalisation principle, SAFARE-CW are proven for its air & water tightness. Special channels in the profiles were designed to drain any infiltrations towards the outside.

This system is very useful for any weather conditions, when combined with insulation glass units with low u-values, the system reduces heat loss and also retains heat gained through solar radiation.

By experience SAFARE-CW sometimes used as profiles with thermal barrier which is truly important during summer.

Al babtain building in Al Khobar

Post Office Building in Al Khobar