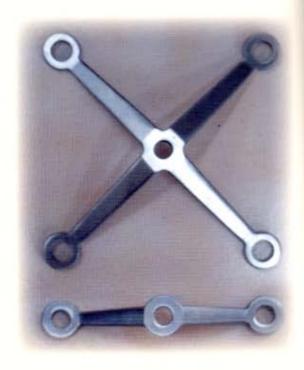

## **SAFARE SPR**

Spider Frameless System

**OPENING** SYSTEM

GLASS THICKNESS

FIXED

10 - 24MM

AL SAFA ALUMINIUM SAUDI CO.

CLEAR GLASS