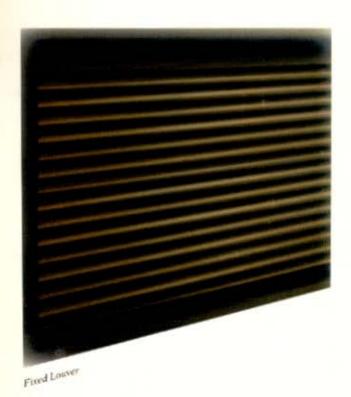

## **SAFARE LOUVER SYSTEMS**

| OPENING         | FRAME      | LOUVER    | NOM     |
|-----------------|------------|-----------|---------|
| SYSTEM          | DEPTH      | SIZE      | THICKS  |
| HINGED<br>FIXED | 40 - 100MM | 35 - 89MM | 1.8 - 2 |

Doors Louver

Aluminium Louver slots are being used for SAFARE system in various sizes as per the architectural requirements.

Fixed Louver for swimming pool, partitions, and ventilation in addition to fully and partially louver door panels are available.