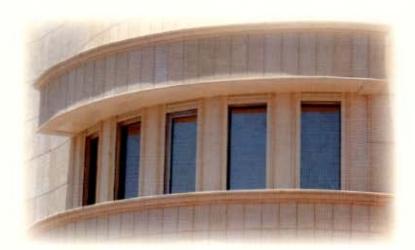

#### STRUCTURAL GLAZING SYSTEMS

OPENING DEPTH GLASS NOMINAL THICKNESS

FIXED 145 - 225MM 24MM 2 - 3MM

Hawa Building in Dammam

AWNING

Al Jazirah Bank in Al Qutif

STC Building in Onaizah

Al SAFA SPECIAL STRUCTURAL GLAZING SYSTEM (SAFARE STG) is developed under the careful study of ALSAFA aluminium company management, engineering department and design group and is available in various sizes and thickness to match the architectural and mechanical requirements for different design sizes and heights of buildings.

SAFARE STG system can easily supports the installation of fully glass panels to achieve a modern look for new buildings.

The frame and glass are coupled together by approved structural glass silicone scalant & Insulating glass panels are assembled by insulating glass silicon scalant for structural glazing.