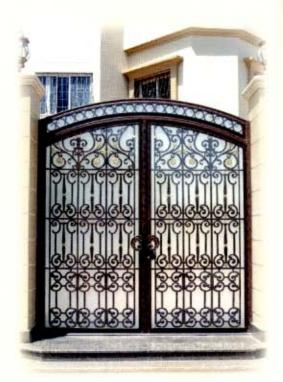

### SAFARE CAST ALUMINIUM SYSTEMS

FRAME DEPTH

MAXIMUM GLASS THICKNESS

AS PER THE SPECIFICATION

8MM

THIO

Entrance Door

Chairs & Table

Safa Alum. Casting have creative designed grating plate, manhole cover with checkered plate, Alum. Hallow Cylindrical Handrail with Solid Cast Aluminium Post and also Aluminium Ladder Available in different sizes.

Entrance Gate

AL SAFA ALUMINIUM SAUDI CO.