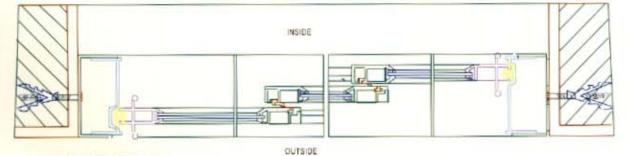

#### AUTOMATIC SLIDING DOOR SYSTEMS

| OPENING<br>SYSTEM<br>W/D | FRAME<br>DEPTH | MAXIMUM<br>GLASS<br>THICKNESS | NOM<br>THICK |
|--------------------------|----------------|-------------------------------|--------------|
| AUTOMATIC<br>SLIDING     | VARIOUS        | 6 - 24MM                      | 210          |

SAFARE automatic sliding door system is a developed heavy duty system using automatic door operator which has been engineered to control and operate partially and single paneled doors including aluminium frames and glass units.

#### Advantages of Automatic Sliding Door

- \* Fail safe automatic reset, \* Safety photo electric beams, \* Safety on opening cycle,
- Safety on closing cycle. \* Adjustable speed control on opening and closing cycles.

SILL DETAIL AUTOMATIC SLIDING DOOR