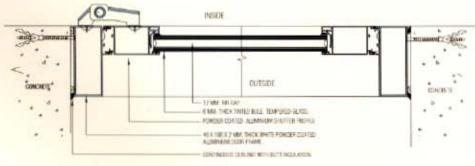

#### THERMAL BREAK SYSTEMS

| OPENING | FRAME | GLASS     | WALL      |
|---------|-------|-----------|-----------|
| SYSTEM  | DEPTH | THICKNESS | THICKNESS |
| HINGED  | 65MM  | 24MM      |           |

Vertical Section-Door

SAFARE special profiles for fixed, hinged windows and hinged doors. real thermal break units which can decrease the heat flowing effect, keeping fair atmosphere and allow better performance of air conditioning units.

Double glass, insulated aluminium sheet, weather street and all fittings and needed accessories are available.

Fixed Window

Hinged Window

AL SAFA ALUMINIUM SAUDI CO.