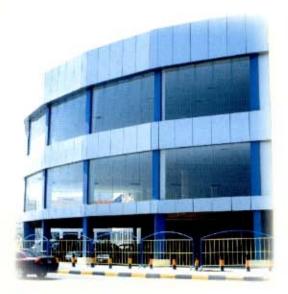

#### SAFARE CW

#### CURTAIN WALL SYSTEMS

OPENING SYSTEM DEPTH GLASS NOMINAL THICKNESS

FIXED 105 - 185MM 6 - 24MM 2 - 3MM

Dammam Palace hotel in Dammam

AL-SAFA special curtain wall system, SAFARE-CW. is designed carefully as the way structural glazing system was, the design features of SAFARE-CW. delivers advantages to the designers/architects and building owners.

Through the use of pressure equalisation principle, SAFARE-CW are proven for its air & water tightness. Special channels in the profiles were designed to drain any infiltrations towards the outside.

This system is very useful for any weather conditions, when combined with insulation glass units with low u-values, the system reduces heat loss and also retains heat gained through solar radiation.