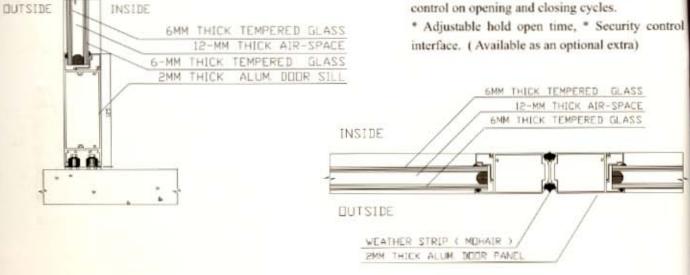

#### SAFA STANDARD CONFIGURATION:

\* Heavy duty automatic door operator, automatic door operator has been engineered to control and operate partially and single doors including aluminium framed and frameless glass doors.

#### ADVANTAGES OF AUTOMATIC SLIDING DOOR

- \* Fail Safe Automatic Reset.
- \* Safety Photo Electric Beams.
- \* Safety On Opening Cycle.
- \* Safety On Closing Cycle.
- \* Adjustable Speed Control On Opening And Closing Cycles.
- \* Adjustable Hold Open Time
- \* Security Control Interface. ( Available As An Optional Extra)