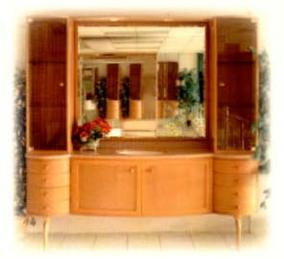

### SAFARE KITCHEN SYSTEMS

OPENING FRAME DEPTH GLASS THICKNESS THICKNESS

Safa cabinets are made of special aluminium, profiles formica, glass panels, beveled glass and decorative design beading these units are fitted with magnets, catchers, and hinges made of high quality hardware.

Kitchen Cabinet

Topstone Sink

Wash basin

AL SAFA ALUMINIUM SAUDI CO.