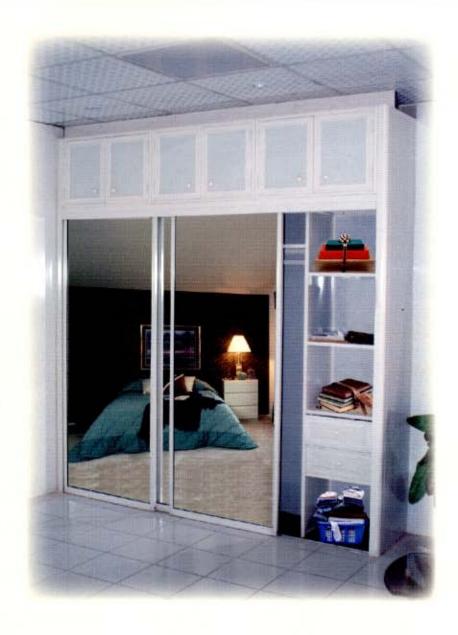

### **SAFARE WARDROBE SYSTEM**

| OPENING<br>SYSTEM<br>W/D | FRAME<br>DEPTH | MAXIMUM<br>GLASS<br>THICKNESS | WALL<br>THICKNESS |
|--------------------------|----------------|-------------------------------|-------------------|
| SLIDE                    | 80MM           | 6MM                           | 2MM               |

VER. SECTION

A special system that gives a solution that joins shelves, drawers, hanger and mirror sliding panels.

HOR. SECTION

AL SAFA ALUMINIUM SAUDI CO.