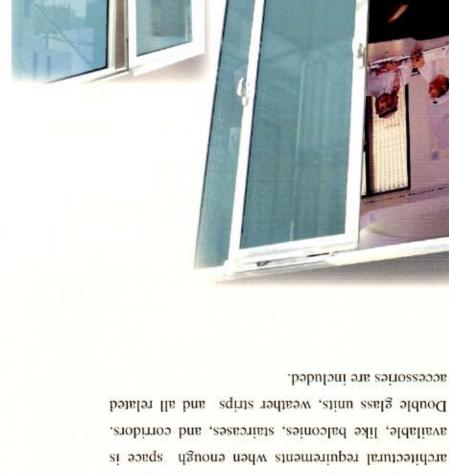

This system enables the construction of windows, french windows and glazing, with opening sections tilting sections and transom windows, with top windows and fixed panels which can be alternated at will with the opening sections according to the customer's requirements.