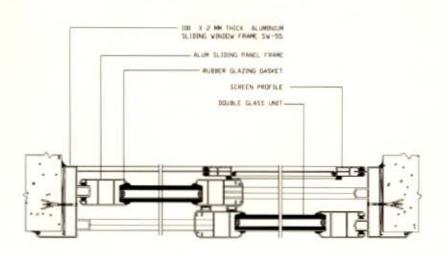

# SAFARE SW-55/SD-55

SLIDING WINDOW/DOOR SYSTEM

| OPENING<br>SYSTEM | FRAME<br>DEPTH | GLASS<br>THICKNESS | NOMINAL<br>WALL<br>THICKNESS |
|-------------------|----------------|--------------------|------------------------------|
| SLIDING           | 102MM          | 6 - 24MM           | 2MM                          |

100 x 2mm tubular frame for two panels sliding window single / double glazed having push & sliding / closing device, insect screen, rollers and weather strips.

AL SAFA ALUMINIUM SAUDI CO.