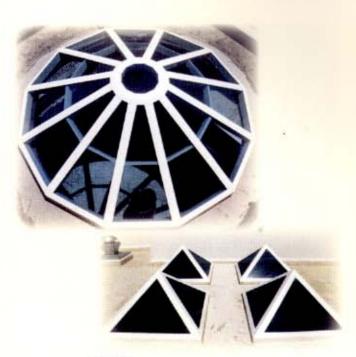

#### SAFARE SKY SKYLIGHT SYSTEMS

OPENING DEPTH SKIN NOME. THICKNESS THICKS

FIXED VARIOUS 4 - 24MM 2 - 3W

Mouwasat Hospital Jubail

This system optimal sealing for inclined walls and roofings, all kinds of glass roofing are possible, inclined sections, arches, pyramids, domes, polygons, etc.

Pyramid

AL SAFA ALUMINIUM SAUDI CO.