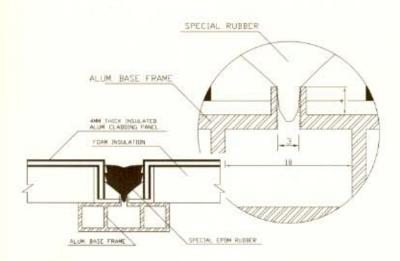

# SAFARE CL - 4 CLADDING SYSTEM

SYSTEM FRAME SKIN THICKNESS THICKNESS
FIXED 50MM 4MM 1.5MM

Monibed Medical Center in Rakha

International Investment Co. in Bahrain

Aluminum cladding, at present era, has found its important to the decrease of dead loads of structures caused by solid cladding finishes like marbles, granite or natural stone. SAFARE-CL cladding system uses both aluminum sheet and aluminum composite claddings with all the necessary sub structures, fittings and hardwares in full compliance with the required specifications of designs and drawings of the product.