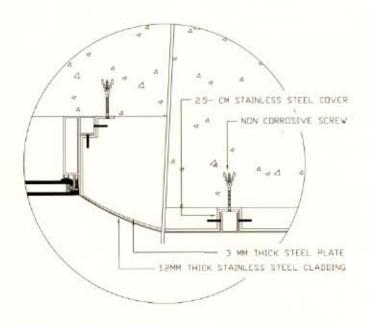

## SAFARE CL-SS

STAINLESS CLADDING STEEL SYSTEMS

| SYSTEM | STRUCTURE | SKIN<br>THICKNESS | WALL THICKNESS |  |
|--------|-----------|-------------------|----------------|--|
| FIXED  | STEEL     | 1 - 1.5MM         | VARIOUS        |  |

Farid Bader

Column

SAFARE CL-SS stainless steel cladding system is a new concept, which took recognisable place at the present time as modern finishing that gives sense of elegance to the residential and office building. It is available in mirror, satain, and brush finish, with all the necessary sub structures, fittings and hardwares in compliance with the required specifications of designs and drawings of the product.