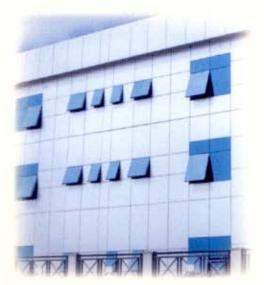

#### STRUCTURAL GLAZING SYSTEMS

OPENING DEPTH GLASS NOMINAL THICKNESS

FIXED 145 - 225MM 24MM 2 - 3MM

Hawa Building in Dammam

AWNING

Al Jazirah Bank in Al Qutif

STC Building in Onaizah

Al SAFA SPECIAL STRUCTURAL GLAZING SYSTEM (SAFARE STG) is developed under the careful study of ALSAFA aluminium company management, engineering department and design group and is available in various sizes and thickness to match the architectural and mechanical requirements for different design sizes and heights of buildings.

SAFARE STG system can easily supports the installation of fully glass panels to achieve a modern look for new buildings.

The frame and glass are coupled together by approved structural glass silicone scalant & Insulating glass panels are assembled by insulating glass silicon scalant for structural glazing.