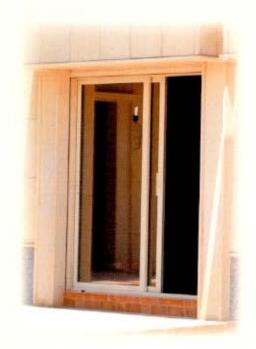

# SAFARE SW-55/SD-55

SLIDING WINDOW/DOOR SYSTEM

| OPENING<br>SYSTEM | FRAME<br>DEPTH | GLASS<br>THICKNESS | NOMINAL<br>WALL<br>THICKNESS |
|-------------------|----------------|--------------------|------------------------------|
| SLIDING           | 102MM          | 6 - 24MM           | 2MM                          |

100 x 2mm tubular frame for two panels sliding window single / double glazed having push & sliding / closing device, insect screen, rollers and weather strips.

AL SAFA ALUMINIUM SAUDI CO.