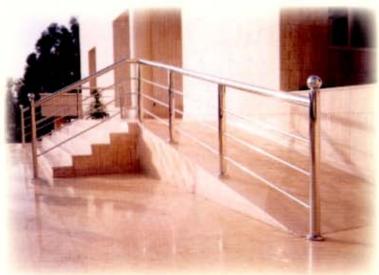

#### SAFARE HANDRAILING SYSTEM

SYSTEM PIPE THICKNESS

SO TOWN GLASS 8MM

FIXED

50 - 70MM

OMM GLASS 8MM CAST 20MM

Stainless Steel & Glass Handrail

Decorative Alum. Handrail

Handrail system having 50mm diameter stainless steel / aluminum newel post with steel baluster having glass / aluminium casting (carving design) and riser, tread, waist, also cladding with aluminium sheet.

Stainless Steel Handrail

AL SAFA ALUMINIUM SAUDI CO.

www.safaluminium.com