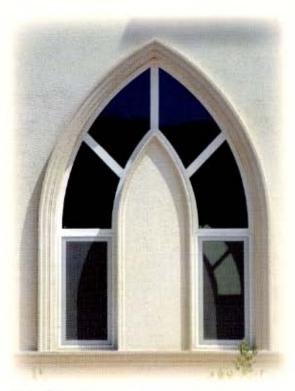

# SAFARE AW

#### AWNING WINDOW SYSTEMS

| OPENING | FRAME | GLASS     | WALL      |
|---------|-------|-----------|-----------|
| SYSTEM  | DEPTH | THICKNESS | THICKNESS |
| AWNING  | 55MM  | 6 - 24MM  |           |

Model of architectural designed hinged windows (side & bottom) designed for residential and commercial purposes. These designs are fabricated in several methods.

AW 215

SAFARE AW + 215 / 205

AW 205

ELEVATION

AL SAFA ALUMINIUM SAUDI CO.