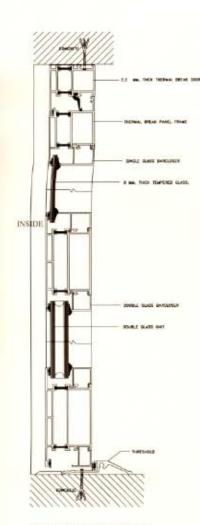

# SAFARE THB

#### THERMAL BREAK SYSTEMS

| OPENING | FRAME | GLASS     | WALL      |
|---------|-------|-----------|-----------|
| SYSTEM  | DEPTH | THICKNESS | THICKNESS |
| HINGED  | 65MM  | 24MM      |           |

Vertical Section-Door

SAFARE special profiles for fixed, hinged windows and hinged doors. real thermal break units which can decrease the heat flowing effect, keeping fair atmosphere and allow better performance of air conditioning units.

Double glass, insulated aluminium sheet, weather street and all fittings and needed accessories are available.

Fixed Window

Hinged Window

AL SAFA ALUMINIUM SAUDI CO.