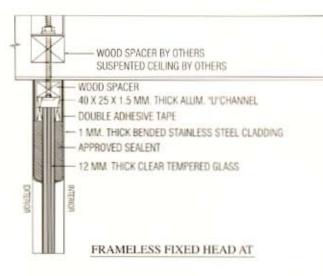

Al Mousa Building

Frameless glass we are using min 10mm thick tempered glass for single leaf and double leaf swing door having side lites and transom. Hardware & accessories for door includes floor mounted door closer. Door pull & push glass bar patch fitting and security lock set.