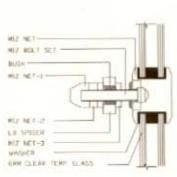

## **SAFARE SPR**

Spider Frameless System

**OPENING** SYSTEM

GLASS THICKNESS

FIXED

10 - 24MM

AL SAFA ALUMINIUM SAUDI CO.

CLEAR GLASS