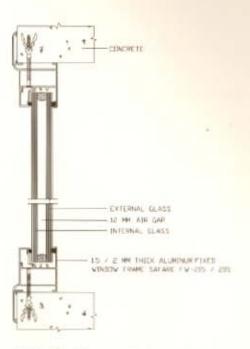

#### STRUCTURAL GLAZING SYSTEMS

OPENING DEPTH GLASS NOMINAL THICKNESS

FIXED 145 - 225MM 24MM 2 - 3MM

Hawa Building in Dammam

AWNING

Al Jazirah Bank in Al Qutif

STC Building in Onaizah

Al SAFA SPECIAL STRUCTURAL GLAZING SYSTEM (SAFARE STG) is developed under the careful study of ALSAFA aluminium company management, engineering department and design group and is available in various sizes and thickness to match the architectural and mechanical requirements for different design sizes and heights of buildings.

SAFARE STG system can easily supports the installation of fully glass panels to achieve a modern look for new buildings.

The frame and glass are coupled together by approved structural glass silicone scalant & Insulating glass panels are assembled by insulating glass silicon scalant for structural glazing.