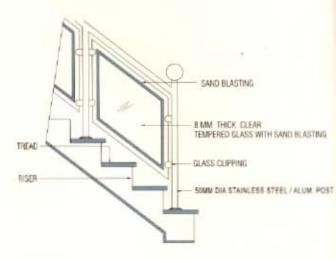

#### SAFARE HANDRAILING SYSTEM

SYSTEM PIPE THICKNESS

SO TOWN GLASS 8MM

FIXED

50 - 70MM

OMM GLASS 8MM CAST 20MM

Stainless Steel & Glass Handrail

Decorative Alum. Handrail

Handrail system having 50mm diameter stainless steel / aluminum newel post with steel baluster having glass / aluminium casting (carving design) and riser, tread, waist, also cladding with aluminium sheet.

Stainless Steel Handrail

AL SAFA ALUMINIUM SAUDI CO.

www.safaluminium.com