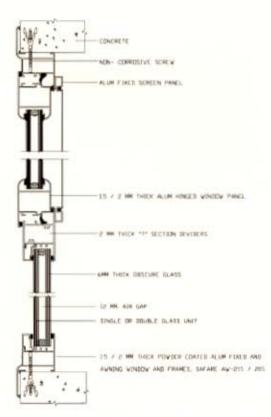

FW - 215

Model of architectural designed awning & bottom hinged windows which are fabricated in several methods for residential and commercial purposes. With top windows and fixed panels according to the customer's requirements.

SAFARE FW - 215 / 205

FW-410

AL SAFA ALUMINIUM SAUDI CO.