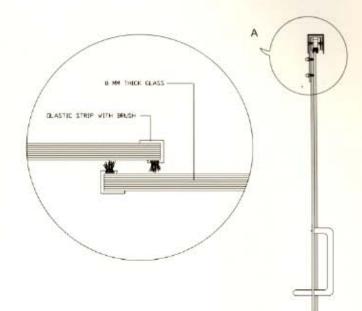

### SAFARE SHOWER CABINET SYSTEMS

| OPENING<br>SYSTEM | FRAME<br>DEPTH | MAXIMUM<br>LEXAN<br>THICKNESS | THICK |
|-------------------|----------------|-------------------------------|-------|
| SLIDING           | 45MM           | 4MM                           | 1.8M  |

Special profiles for straight or corner sliding shower cabinets, skinned with lexan sheets for safety use.

HORISONTAL SECTION

AL SAFA ALUMINIUM SAUDI CO.