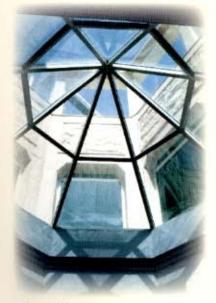

#### SAFARE SKY SKYLIGHT SYSTEMS

OPENING DEPTH SKIN NOME. THICKNESS THICKS

FIXED VARIOUS 4 - 24MM 2 - 3W

Mouwasat Hospital Jubail

This system optimal sealing for inclined walls and roofings, all kinds of glass roofing are possible, inclined sections, arches, pyramids, domes, polygons, etc.

Pyramid

AL SAFA ALUMINIUM SAUDI CO.