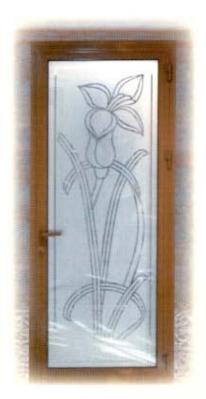

#### SAFARE ARTISTIC GLASS

Stain Glass

SAFARE stain glass durable and colorful designs are made of special glass and thin copper channels, having tempered clear glass protection both sides formed as per request of the client for fix windows, doors, and skylights

Also SAFARE sandblasted glass is a wonderful mix of clear and obscured vision glass for partition, showers and handrails. It is available in various and wide range of designs.

Stain Glass

Sand Blasted Glass