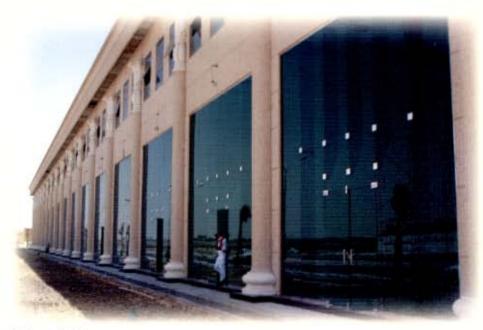

#### STRUCTURAL GLAZING SYSTEMS

OPENING DEPTH GLASS NOMINAL THICKNESS

FIXED 145 - 225MM 24MM 2 - 3MM

Hawa Building in Dammam

AWNING

Al Jazirah Bank in Al Qutif

STC Building in Onaizah

Al SAFA SPECIAL STRUCTURAL GLAZING SYSTEM (SAFARE STG) is developed under the careful study of ALSAFA aluminium company management, engineering department and design group and is available in various sizes and thickness to match the architectural and mechanical requirements for different design sizes and heights of buildings.

SAFARE STG system can easily supports the installation of fully glass panels to achieve a modern look for new buildings.

The frame and glass are coupled together by approved structural glass silicone scalant & Insulating glass panels are assembled by insulating glass silicon scalant for structural glazing.