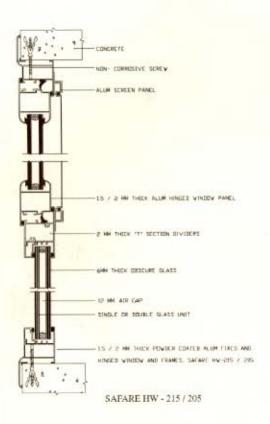

#### SAFARE HW

#### HINGED WINDOW SYSTEMS

| OPENING | FRAME | GLASS     | WAL      |
|---------|-------|-----------|----------|
| SYSTEM  | DEPTH | THICKNESS | THICKN   |
| HINGED  | 55MM  | 6 - 24MM  | 1.5 - 21 |

HW - 205

This system enables the construction of windows, french windows and glazing, with opening sections tilting sections and transom windows, with top windows and fixed panels which can be alternated at will with the opening sections according to the customer's requirements.

HW - 215

HW - 205

AL SAFA ALUMINIUM SAUDI CO.