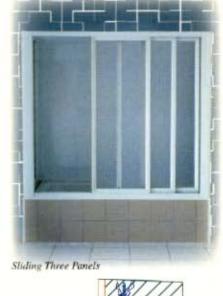

### SAFARE SHOWER CABINET SYSTEMS

| OPENING<br>SYSTEM | FRAME<br>DEPTH | MAXIMUM<br>LEXAN<br>THICKNESS | THICK |
|-------------------|----------------|-------------------------------|-------|
| SLIDING           | 45MM           | 4MM                           | 1.8M  |

Special profiles for straight or corner sliding shower cabinets, skinned with lexan sheets for safety use.

HORISONTAL SECTION

AL SAFA ALUMINIUM SAUDI CO.