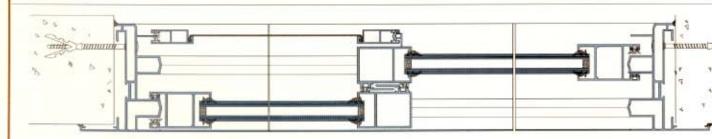

# SAFARE SW/SD - 45

SLIDING WINDOW/DOOR SYSTEM

| OPENING | FRAME | GLASS     | THIC |
|---------|-------|-----------|------|
| SYSTEM  | DEPTH | THICKNESS |      |
| SLIDING | 120   | 6 - 24MM  | 2.   |

(DOOR)

Sliding window (two panels) double glazed with 24mm thick insulating glass unit consisting of 6mm thick clear tempered glass both sides with 12mm dehydrated air space in between and push & sliding / closing device (handle) with locking mechanism are included.