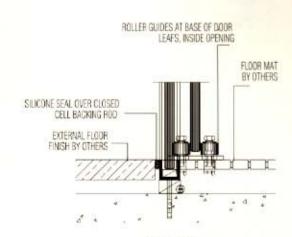

AL SAFA ALUMINIUM SAUDI CO.

(3)

7 MM, I.D. 1.6 MM, THICK GAL, MILD

OF DOOR LEAF, INSIDE OPENING 6 MM. THICK CLEAR TEMPERD GLASS

DOOR IN CLOSED POSITION

(D)

STEEL WASHERS ROLLER GUIDES AT BASE