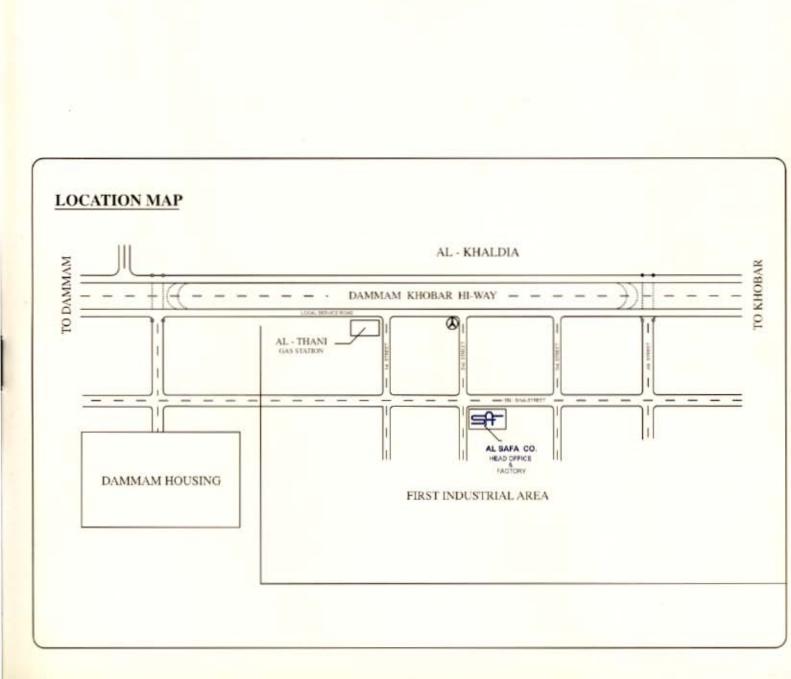

The main office/factory is located at the First Industrial Area of Dammam, and the showrooms are located at the four main cities. The Dammam Showroom is at the 1<sup>st</sup> Street along Sheraton Hotel (formerly Dammam Oberoi Hotel) road, Jubail Showroom's location is near Jubail General Hospital, Al Hasa Showroom is at Dhahran road, Al Hasa, and the Riyadh Showroom is located at Al Takasusi, Riyadh and Bahrain Branch in Adhliya.