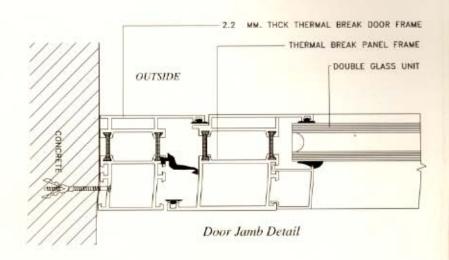

# SAFARE THB

#### THERMAL BREAK SYSTEMS

| OPENING | FRAME | GLASS     | WALL      |
|---------|-------|-----------|-----------|
| SYSTEM  | DEPTH | THICKNESS | THICKNESS |
| HINGED  | 65MM  | 24MM      |           |

Vertical Section-Door

SAFARE special profiles for fixed, hinged windows and hinged doors. real thermal break units which can decrease the heat flowing effect, keeping fair atmosphere and allow better performance of air conditioning units.

Double glass, insulated aluminium sheet, weather street and all fittings and needed accessories are available.

Fixed Window

Hinged Window

AL SAFA ALUMINIUM SAUDI CO.