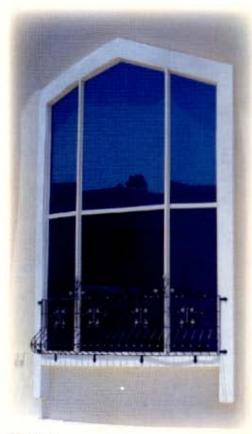

FW - 215

Model of architectural designed awning & bottom hinged windows which are fabricated in several methods for residential and commercial purposes. With top windows and fixed panels according to the customer's requirements.