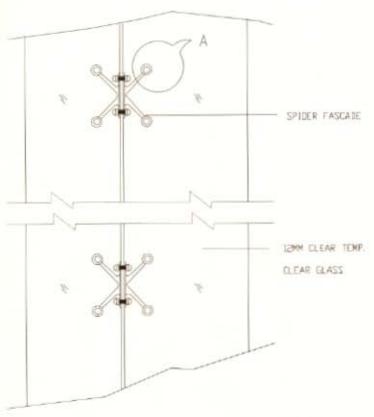

## **SAFARE SPR**

Spider Frameless System

**OPENING** SYSTEM

GLASS THICKNESS

FIXED

10 - 24MM

AL SAFA ALUMINIUM SAUDI CO.

CLEAR GLASS