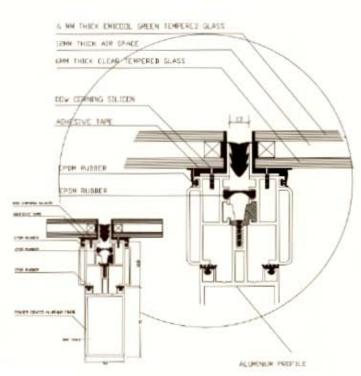

#### STRUCTURAL GLAZING SYSTEMS

OPENING DEPTH GLASS NOMINAL THICKNESS

FIXED 145 - 225MM 24MM 2 - 3MM

Hawa Building in Dammam

AWNING

Al Jazirah Bank in Al Qutif

STC Building in Onaizah

Al SAFA SPECIAL STRUCTURAL GLAZING SYSTEM (SAFARE STG) is developed under the careful study of ALSAFA aluminium company management, engineering department and design group and is available in various sizes and thickness to match the architectural and mechanical requirements for different design sizes and heights of buildings.

SAFARE STG system can easily supports the installation of fully glass panels to achieve a modern look for new buildings.

The frame and glass are coupled together by approved structural glass silicone scalant & Insulating glass panels are assembled by insulating glass silicon scalant for structural glazing.