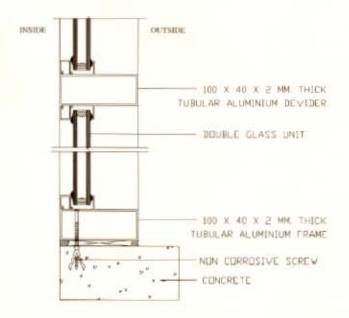

#### STRUCTURAL GLAZING SYSTEMS

OPENING DEPTH GLASS NOMINAL THICKNESS

FIXED 145 - 225MM 24MM 2 - 3MM

Hawa Building in Dammam

AWNING

Al Jazirah Bank in Al Qutif

STC Building in Onaizah

Al SAFA SPECIAL STRUCTURAL GLAZING SYSTEM (SAFARE STG) is developed under the careful study of ALSAFA aluminium company management, engineering department and design group and is available in various sizes and thickness to match the architectural and mechanical requirements for different design sizes and heights of buildings.

SAFARE STG system can easily supports the installation of fully glass panels to achieve a modern look for new buildings.

The frame and glass are coupled together by approved structural glass silicone scalant & Insulating glass panels are assembled by insulating glass silicon scalant for structural glazing.