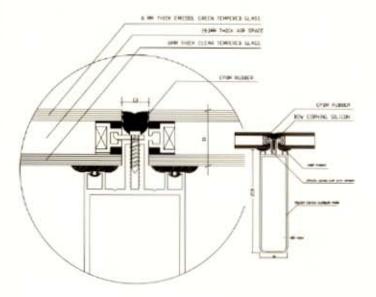

#### STRUCTURAL GLAZING SYSTEMS

OPENING DEPTH GLASS NOMINAL THICKNESS

FIXED 145 - 225MM 24MM 2 - 3MM

Hawa Building in Dammam

AWNING

Al Jazirah Bank in Al Qutif

STC Building in Onaizah

Al SAFA SPECIAL STRUCTURAL GLAZING SYSTEM (SAFARE STG) is developed under the careful study of ALSAFA aluminium company management, engineering department and design group and is available in various sizes and thickness to match the architectural and mechanical requirements for different design sizes and heights of buildings.

SAFARE STG system can easily supports the installation of fully glass panels to achieve a modern look for new buildings.

The frame and glass are coupled together by approved structural glass silicone scalant & Insulating glass panels are assembled by insulating glass silicon scalant for structural glazing.