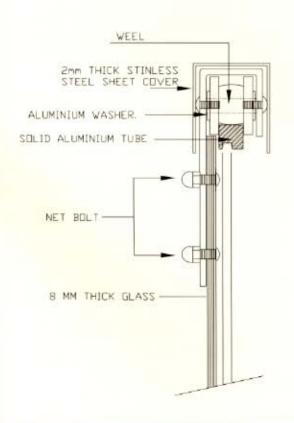

### SAFARE SHOWER CABINET SYSTEMS

| OPENING<br>SYSTEM | FRAME<br>DEPTH | MAXIMUM<br>LEXAN<br>THICKNESS | THICK |
|-------------------|----------------|-------------------------------|-------|
| SLIDING           | 45MM           | 4MM                           | 1.8M  |

Special profiles for straight or corner sliding shower cabinets, skinned with lexan sheets for safety use.

HORISONTAL SECTION

AL SAFA ALUMINIUM SAUDI CO.