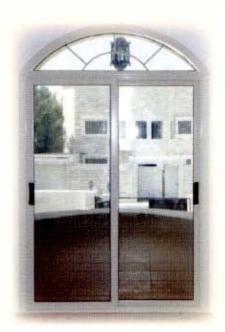

# SAFARE SW-65

SLIDING WINDOW SYSTEM

| OPENING<br>SYSTEM | FRAME<br>DEPTH | GLASS<br>THICKNESS | NOMINA<br>WALL<br>THICKNE |
|-------------------|----------------|--------------------|---------------------------|
| SLIDING           | 102MM          | 6 - 24MM           | 1.5MW                     |

100 x 1.5mm tubular frame for two panels Sliding window single / double glazed having push & sliding / closing device, insect screen, rollers and weather strips.

Stiding Window

AL SAFA ALUMINIUM SAUDI CO.