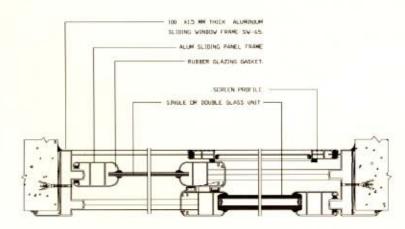

# SAFARE SW-65

SLIDING WINDOW SYSTEM

| OPENING<br>SYSTEM | FRAME<br>DEPTH | GLASS<br>THICKNESS | NOMINA<br>WALL<br>THICKNE |
|-------------------|----------------|--------------------|---------------------------|
| SLIDING           | 102MM          | 6 - 24MM           | 1.5MW                     |

100 x 1.5mm tubular frame for two panels Sliding window single / double glazed having push & sliding / closing device, insect screen, rollers and weather strips.

Stiding Window

AL SAFA ALUMINIUM SAUDI CO.