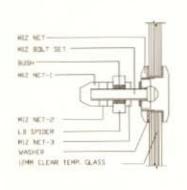

## **SAFARE SPR**

Spider Frameless System

**OPENING** SYSTEM

GLASS THICKNESS

FIXED

10 - 24MM

AL SAFA ALUMINIUM SAUDI CO.

CLEAR GLASS