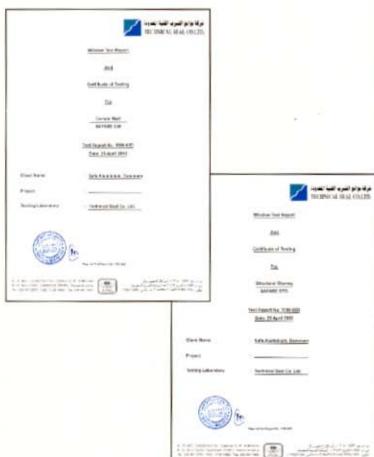

#### Certifications

Al Safa Aluminium Co. is certified with DIN EN ISO 9001: 2000 as quality management system for the design, manufacturing and installation of various aluminium works. Also SAFARE systems were proved and reported positively and passed through the air and water tightness standard test method of TECHNICAL SEAL CO. LTD.