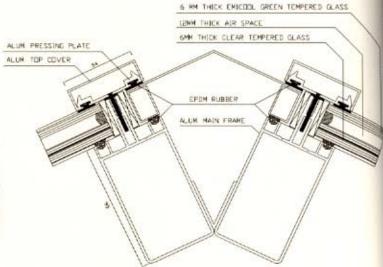

# SAFARE SW/SD - 45

SLIDING WINDOW/DOOR SYSTEM

| OPENING | FRAME | GLASS     | THIC |
|---------|-------|-----------|------|
| SYSTEM  | DEPTH | THICKNESS |      |
| SLIDING | 120   | 6 - 24MM  | 2.   |

(DOOR)

Sliding window (two panels) double glazed with 24mm thick insulating glass unit consisting of 6mm thick clear tempered glass both sides with 12mm dehydrated air space in between and push & sliding / closing device (handle) with locking mechanism are included.