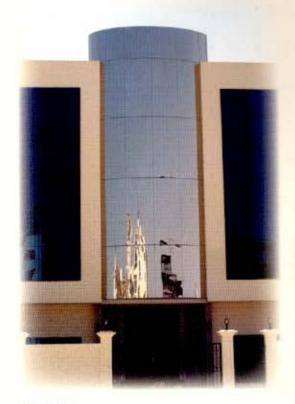

## SAFARE CL-SS

STAINLESS CLADDING STEEL SYSTEMS

| SYSTEM | STRUCTURE | SKIN<br>THICKNESS | WALL THICKNESS |  |
|--------|-----------|-------------------|----------------|--|
| FIXED  | STEEL     | 1 - 1.5MM         | VARIOUS        |  |

Farid Bader

Column

SAFARE CL-SS stainless steel cladding system is a new concept, which took recognisable place at the present time as modern finishing that gives sense of elegance to the residential and office building. It is available in mirror, satain, and brush finish, with all the necessary sub structures, fittings and hardwares in compliance with the required specifications of designs and drawings of the product.