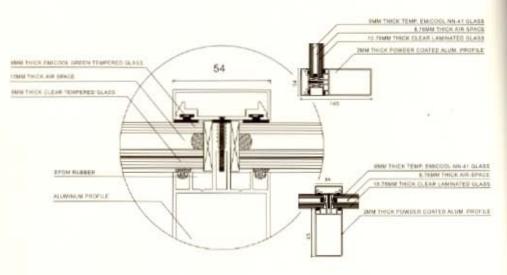

#### STRUCTURAL GLAZING SYSTEMS

OPENING DEPTH GLASS NOMINAL THICKNESS

FIXED 145 - 225MM 24MM 2 - 3MM

Hawa Building in Dammam

AWNING

Al Jazirah Bank in Al Qutif

STC Building in Onaizah

Al SAFA SPECIAL STRUCTURAL GLAZING SYSTEM (SAFARE STG) is developed under the careful study of ALSAFA aluminium company management, engineering department and design group and is available in various sizes and thickness to match the architectural and mechanical requirements for different design sizes and heights of buildings.

SAFARE STG system can easily supports the installation of fully glass panels to achieve a modern look for new buildings.

The frame and glass are coupled together by approved structural glass silicone scalant & Insulating glass panels are assembled by insulating glass silicon scalant for structural glazing.