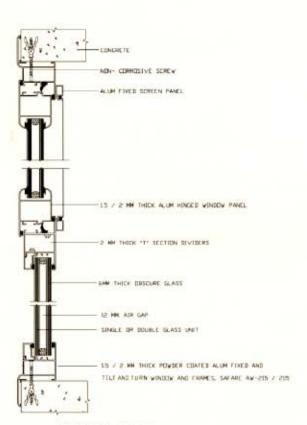

# SAFARE AW

#### AWNING WINDOW SYSTEMS

| OPENING | FRAME | GLASS     | WALL      |
|---------|-------|-----------|-----------|
| SYSTEM  | DEPTH | THICKNESS | THICKNESS |
| AWNING  | 55MM  | 6 - 24MM  |           |

Model of architectural designed hinged windows (side & bottom) designed for residential and commercial purposes. These designs are fabricated in several methods.

AW 215

SAFARE AW + 215 / 205

AW 205

ELEVATION

AL SAFA ALUMINIUM SAUDI CO.