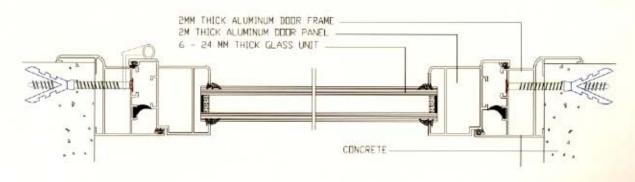

#### HINGED DOOR SYSTEMS

| DPENING | FRAME | SKIN      | NON  |
|---------|-------|-----------|------|
| SYSTEM  | DEPTH | THICKNESS | THOS |
| HINGED  | 100MM | 6 - 24MM  | 210  |

Safare special profiles for heavy duty hinged doors using 40 x100mm tubular aluminium frames and 100mm panel with 125mm transom and door sill, skined with double glass units or insulated aluminium sheet.

High quality hinges, lockets, handles, door closer, stoppers, and weather strips are the accessories used for single or double leaf doors as per the architecture requirements.

AL SAFA ALUMINIUM SAUDI CO.