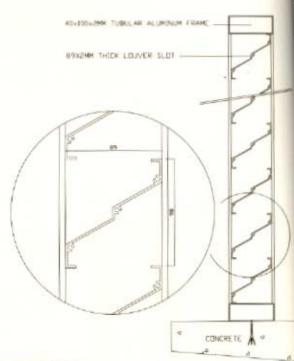

## **SAFARE LOUVER SYSTEMS**

| OPENING         | FRAME      | LOUVER    | NOM     |
|-----------------|------------|-----------|---------|
| SYSTEM          | DEPTH      | SIZE      | THICKS  |
| HINGED<br>FIXED | 40 - 100MM | 35 - 89MM | 1.8 - 2 |

Doors Louver

Aluminium Louver slots are being used for SAFARE system in various sizes as per the architectural requirements.

Fixed Louver for swimming pool, partitions, and ventilation in addition to fully and partially louver door panels are available.