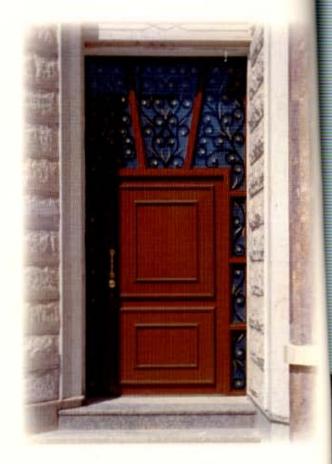

#### SAFARE ARTISTIC GLASS

Stain Glass

SAFARE stain glass durable and colorful designs are made of special glass and thin copper channels, having tempered clear glass protection both sides formed as per request of the client for fix windows, doors, and skylights

Also SAFARE sandblasted glass is a wonderful mix of clear and obscured vision glass for partition, showers and handrails. It is available in various and wide range of designs.

Stain Glass

Sand Blasted Glass