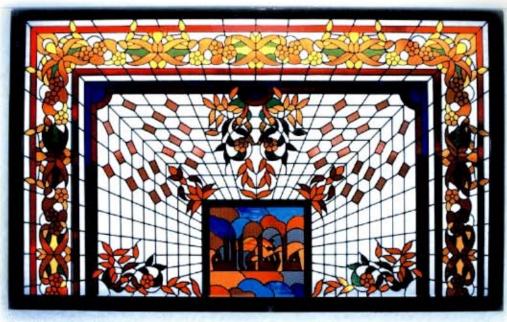

#### SAFARE ARTISTIC GLASS

Stain Glass

SAFARE stain glass durable and colorful designs are made of special glass and thin copper channels, having tempered clear glass protection both sides formed as per request of the client for fix windows, doors, and skylights

Also SAFARE sandblasted glass is a wonderful mix of clear and obscured vision glass for partition, showers and handrails. It is available in various and wide range of designs.

Stain Glass

Sand Blasted Glass