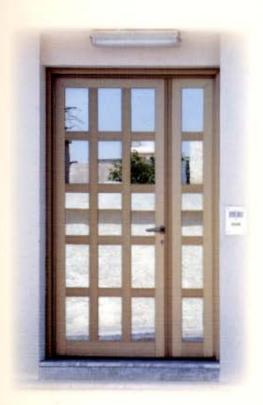

#### HINGED DOOR SYSTEMS

| DPENING | FRAME | SKIN      | NON  |
|---------|-------|-----------|------|
| SYSTEM  | DEPTH | THICKNESS | THOS |
| HINGED  | 100MM | 6 - 24MM  | 210  |

Safare special profiles for heavy duty hinged doors using 40 x100mm tubular aluminium frames and 100mm panel with 125mm transom and door sill, skined with double glass units or insulated aluminium sheet.

High quality hinges, lockets, handles, door closer, stoppers, and weather strips are the accessories used for single or double leaf doors as per the architecture requirements.

AL SAFA ALUMINIUM SAUDI CO.