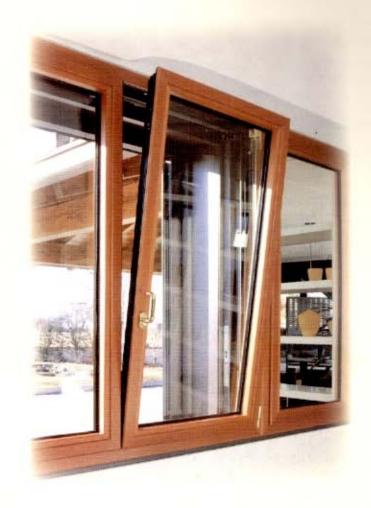

## SAFARE T&T

TURN AND TILT SYSTEM

| OPENING     | FRAME | GLASS     | WALL      |  |
|-------------|-------|-----------|-----------|--|
| SYSTEM      | DEPTH | THICKNESS | THICKNESS |  |
| TURN & TILT | 55MM  | 6 - 24MM  | 1.5 - 2MM |  |

This is the one of our special product double action systems hinged and awning. Double glazed with 24mm thick insulation glass unit consisting of 6mm thick clear tempered glass both sides with 12mm dehydrated air space in between.