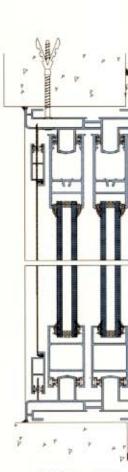

# SAFARE SW-55/SD-55

SLIDING WINDOW/DOOR SYSTEM

| OPENING<br>SYSTEM | FRAME<br>DEPTH | GLASS<br>THICKNESS | NOMINAL<br>WALL<br>THICKNESS |
|-------------------|----------------|--------------------|------------------------------|
| SLIDING           | 102MM          | 6 - 24MM           | 2MM                          |

100 x 2mm tubular frame for two panels sliding window single / double glazed having push & sliding / closing device, insect screen, rollers and weather strips.

AL SAFA ALUMINIUM SAUDI CO.