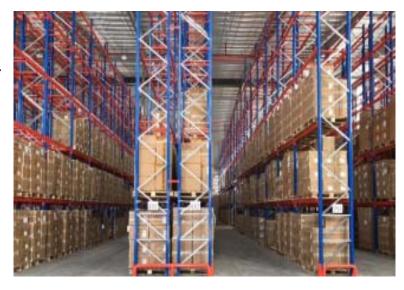

- KMG provide warehouse service with various type of warehouse:
- CFS warehouse
- Bonded warehouse
- General warehouse
- Hai Phong warehouse:
- 8 warehouses with over 30,000 sqm.
- Location: Haiphong port

- Ho Chi Minh warehouse:
- 01 warehouse with 18,000 sqm.
- Location: Cat Lai port
- Full equipment for lift on/off are installed.
- CCTV
- The fire protection equipment and systems are designed effectively
- Smoke/heat detector
- Spinkler: 100% coverage

#### 3 areas inside:

+ CFS and Normal Warehouse: 4,000m2

+ Bonded Warehouse: 6,000m2 – Available: 2,000m2

+ Office area: 200m2

#### • Area outside:

+ Surrounding area: 3,000 m<sup>2</sup>

+ 20 loading bay ( 10 hydraulic dock leveller)

#### Designation:

+ High dock (1.45m)

+ The highest roof: 18m

+ High loading capacity: 10 tons/m2

CÔNG AN THÀNH PHÓ HẢI PHÒNG PHÒNG CẢNH SÁT PCCC VÀ CNCH

CỘNG HÒA XÃ HỘI CHỦ NGHĨA VIỆT NAM Độc lập - Tư do - Hanh phúc