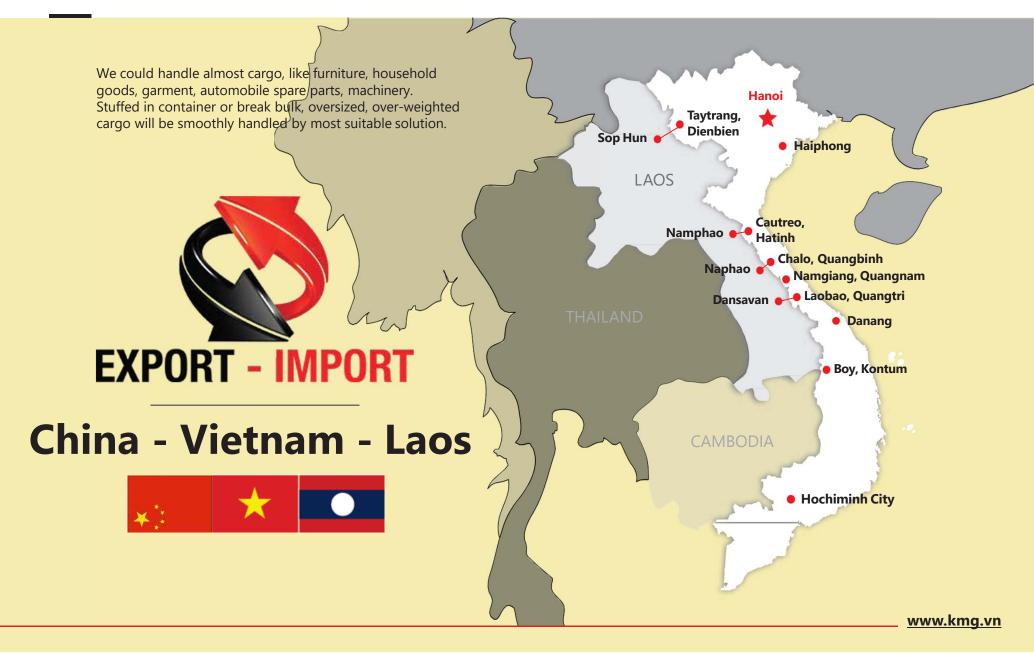

### **OTHER LOGISTICS SERVICES**

KMG provide the service for getting related import/export permit/ license such as:

With the advantages cheaper cost than ship by air and shorter transit time by sea, the Cross border trucking service between China – Vietnam and the South East Asia countries is developing day by day.

In order to offer the various options and multi-transportation services to customers, KMG provide Cross border services:

CHINA – VIETNAM – LAOS – THAILAND-MALAYSIA - SINGAPORE

#### b/ KMG's volume:

- Around 4300 CDS per month in North of Vietnam.
- We also handle the import/export cargo at the border gates: Huu Nghi, Mong Cai, Lang Son, Cau Treo, Lao Bao, Mong Bai border gates.