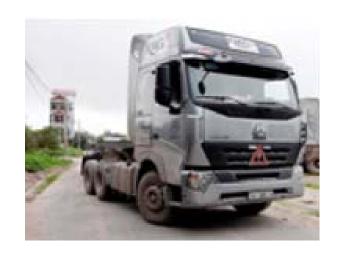

### TRUCKING SERVICE

KMG's licence for trucking business and International Multi-transportation business

### TRUCKING SERVICES

#### KMG has own trucks:

- Around 40 general trucks with different weight loads: 1.5 tons, 2.5 tons; 3.5 tons; 5.0

tons; 6.4 tons; 7.5 tons

- Keep cool truck