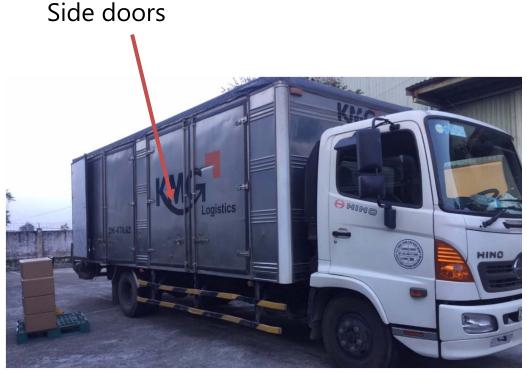

#### KMG has own trucks:

- Around 40 general trucks with different weight loads: 1.5 tons, 2.5 tons; 3.5 tons; 5.0

tons; 6.4 tons; 7.5 tons

- Keep cool truck

### TRUCKING SERVICES

KMG also provide the trucking service for FCL containers, with the various type of trailers:

- 20'DC / 40'HC/ 45'HC trailers
- Air-truck rider (for special transportation requirement such as moving engine, electric parts)