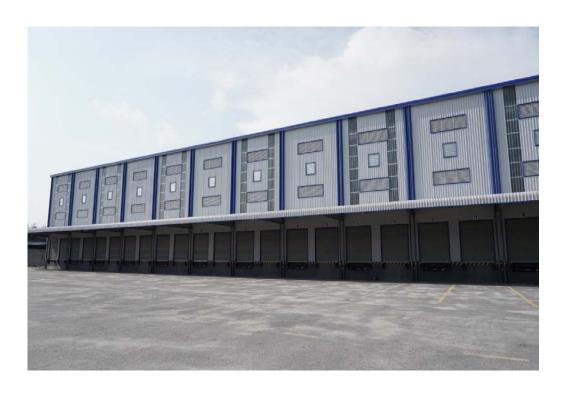

- KMG provide warehouse service with various type of warehouse:
- CFS warehouse
- Bonded warehouse
- General warehouse
- Hai Phong warehouse:
- 8 warehouses with over 30,000 sqm.
- Location: Haiphong port

- Ho Chi Minh warehouse:
- 01 warehouse with 18,000 sqm.
- Location: Cat Lai port
- Full equipment for lift on/off are installed.
- CCTV
- The fire protection equipment and systems are designed effectively
- Smoke/heat detector
- Spinkler: 100% coverage

- Fire Hydrant/Fire extinguisher
- Ventilation
- We create a proper employee training program and ensure that all your equiment is working as expected.

• KMG's new warehouse, which is operating from Sep. 2019

Warehouse name:

**KMG** Warehouse

• Address:

Dinh Vu End service area, Dong Hai 2 Ward, Hai An District, Hai Phong City, Viet Nam

#### **Strategic location**

Our warehouse is located in the dynamic area of logistics service in Haiphong, with convenient traffic system including roadway, railway, waterway and airway.

Specifically, it is connected to 5B National Route (Hanoi –Haiphong Highway), near Haiphong Railway and in short distance from four big ports of HaiPhong.