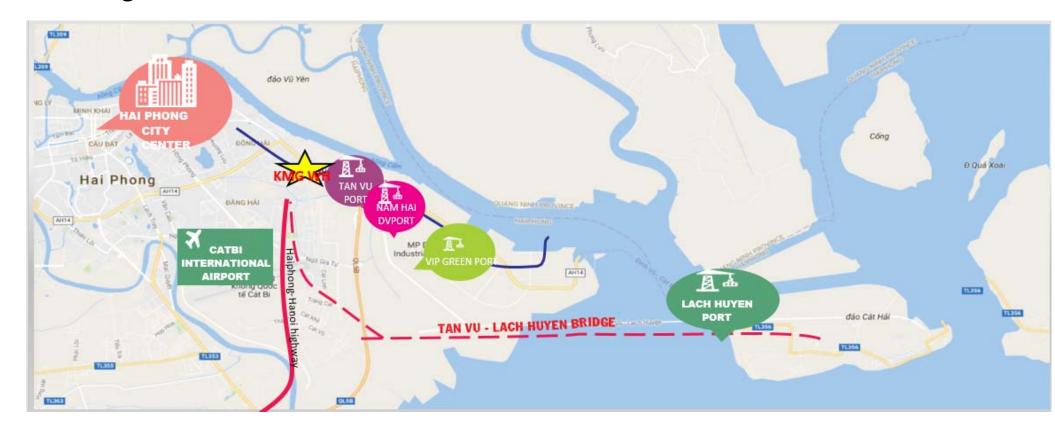

#### **Strategic location**

Our warehouse is located in the dynamic area of logistics service in Haiphong, with convenient traffic system including roadway, railway, waterway and airway.

Specifically, it is connected to 5B National Route (Hanoi –Haiphong Highway), near Haiphong Railway and in short distance from four big ports of HaiPhong.