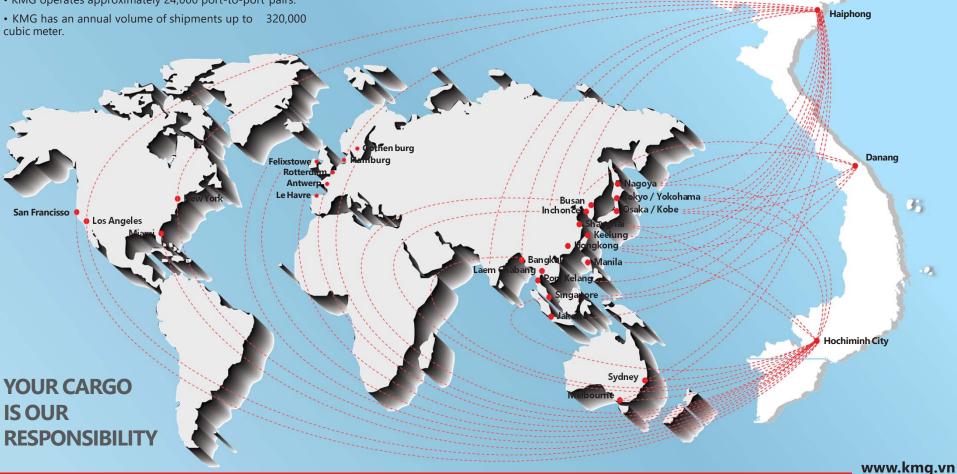

# **Seafreight - Master Consolidator**

Hanoi

- •KMG MASTER CONSOL is currently one of the leading NVOCC providers of LCL consolidator. Our commanding position is a function of our structure, scale and service.
- •Thanks to our universal self managed network with selected integrated agents, KMG is able offer broader reach and greater rapidity than numerous other operators:
- KMG runs 30 direct services on a weekly basis.
- KMG operates approximately 24,000 port-to-port pairs.

### **SEA – AIR CONSOLIDATION SERVICE**

KMG starts freight forwarder business with sea – air consolidation service since the beginning on 2008.

- **1. Territor**y: With the wide and efficiency network, KMG provide door to door service to all over the world and vice versa.
- Import cargo to Vietnam from: GERMANY, UNITED KINGDOM, FRANCE, NETHERLAND, SPAIN, DENMARK, USA, CANADA, SINGAPORE, HONGKONG, CHINA, THAILAND, JAPAN...
- Export cargo to overseas: USA, GERMANY, UNITED KINGDOM, FRANCE, SINGAPORE, THAILAND, JAPAN...
- Foreign to Foreign country (without via Vietnam): CANADA/USA to Germany/France, Taiwan to UK...
- Domestic transportation.