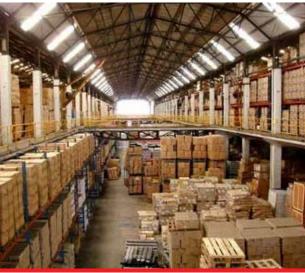

\* Warehouse System: KMG is utilizing a variety of high quality warehouse like: CFS, general warehouse, C-TPAT (Customs-Trade Partnership Against Terrorism) bonded warehouse with several service inclusive. In Vietnam, our gross area of warehouse is about 75,000 square, gathering primarily in such major ports and industrial zones as HCMC, Hai Phong, Da Nang. In addition, they are all facilitated with cutting-edge equipment which can guarantee complete efficiency and safety in cargo shipments.

- KMG provide warehouse service with various type of warehouse:
- CFS warehouse
- Bonded warehouse
- General warehouse
- Hai Phong warehouse:
- 8 warehouses with over 30,000 sqm.
- Location: Haiphong port

- Ho Chi Minh warehouse:
- 01 warehouse with 18,000 sqm.
- Location: Cat Lai port
- Full equipment for lift on/off are installed.
- CCTV
- The fire protection equipment and systems are designed effectively
- Smoke/heat detector
- Spinkler: 100% coverage