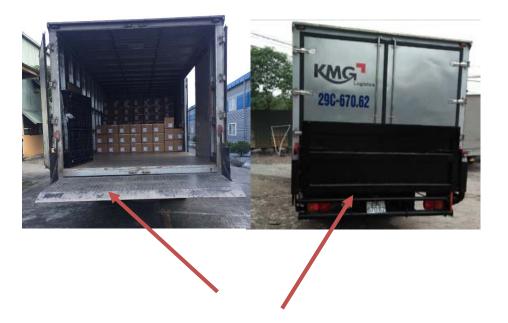

### TRUCKING SERVICE

KMG's truck has special design in order to suitable with the loading/unloading special requirements. KMG is the first FWD in North of Vietnam, who has the truck with automatic lift on/of equipment.

Automatic lift on/of equipment