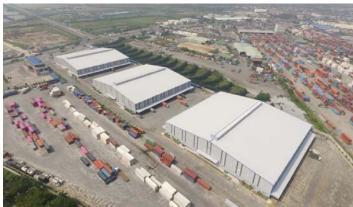

- KMG provide warehouse service with various type of warehouse:
- CFS warehouse
- Bonded warehouse
- General warehouse
- Hai Phong warehouse:
- 8 warehouses with over 30,000 sqm.
- Location: Haiphong port

- Ho Chi Minh warehouse:
- 01 warehouse with 18,000 sqm.
- Location: Cat Lai port
- Full equipment for lift on/off are installed.
- CCTV
- The fire protection equipment and systems are designed effectively
- Smoke/heat detector
- Spinkler: 100% coverage

- Fire Hydrant/Fire extinguisher
- Ventilation
- We create a proper employee training program and ensure that all your equiment is working as expected.

• KMG's new warehouse, which is operating from Sep. 2019