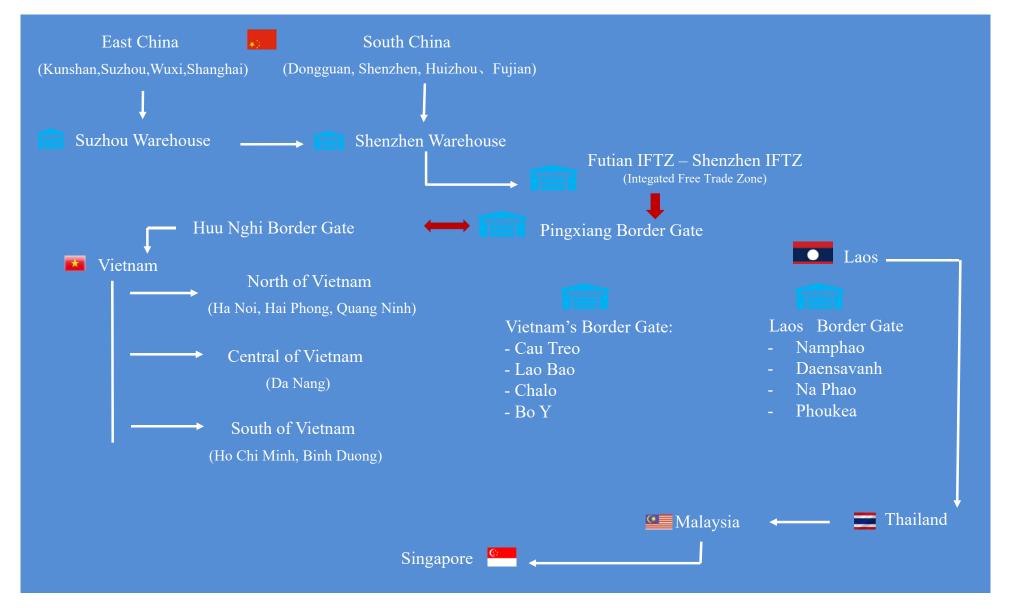

In order to offer the various options and multi-transportation services to customers, KMG provide Cross border services:

CHINA – VIETNAM – LAOS – THAILAND-MALAYSIA - SINGAPORE

#### **Transit time**

| Origin             | Destination    | Distance (Km) | Driving Times |
|--------------------|----------------|---------------|---------------|
| Suzhou             | Shenzhen       | 1650          | 1.5D          |
| Shenzhen Warehouse | Shenzhen IFTZ  | 18            | 3h            |
| Shenzhen IFTZ      | Pingxiang      | 950           | 1D            |
| Pingxiang          | Vietnam(Hanoi) | 160           | 5h            |
| Vietnam(Hanoi)     | Laos           | 980           | 1.5D          |

Frequency from Shenzhen IFTZ to Pingxiang: every Tuesday and Thursday

| REGION | ORIGIN IN CHINA | CHINA'S BORDER | VIETNAM'S BORDER | LEADTIME<br>(DAYS) |
|--------|-----------------|----------------|------------------|--------------------|
| CENTRE | WUHAN           | PINGXIANG      | HUU NGHI         | 3                  |
| EAST   | CHANGSHU        | PINGXIANG      | HUU NGHI         | 4                  |
| EAST   | HEFEI           | PINGXIANG      | HUU NGHI         | 4                  |
| EAST   | SHANGHAI        | PINGXIANG      | HUU NGHI         | 4                  |
| EAST   | ZHEJIANG        | PINGXIANG      | HUU NGHI         | 4                  |
| NORTH  | CHANGCHUN       | PINGXIANG      | HUU NGHI         | 6                  |
| NORTH  | QINGDAO         | PINGXIANG      | HUU NGHI         | 4                  |
| NORTH  | SANHE, HEBEI    | PINGXIANG      | HUU NGHI         | 5                  |
| NORTH  | SHENYANG        | PINGXIANG      | HUU NGHI         | 6                  |
| SOUTH  | FOSHAN          | PINGXIANG      | HUU NGHI         | 2                  |
| SOUTH  | GUANGZHOU       | PINGXIANG      | HUU NGHI         | 2                  |
| SOUTH  | GUANGXI         | PINGXIANG      | HUU NGHI         | 2                  |
| WEST   | CHENGDU         | PINGXIANG      | HUU NGHI         | 3                  |
| WEST   | CHONGQING       | PINGXIANG      | HUU NGHI         | 3                  |