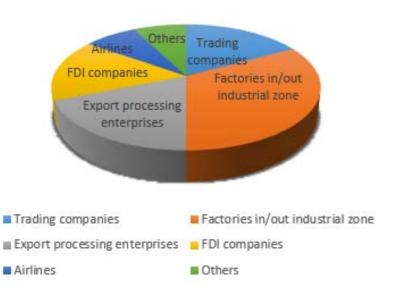

#### 4. KMG's customers and volume:

a/ KMG's customers area:

#### QUANTITY OF CDS PER MONTH