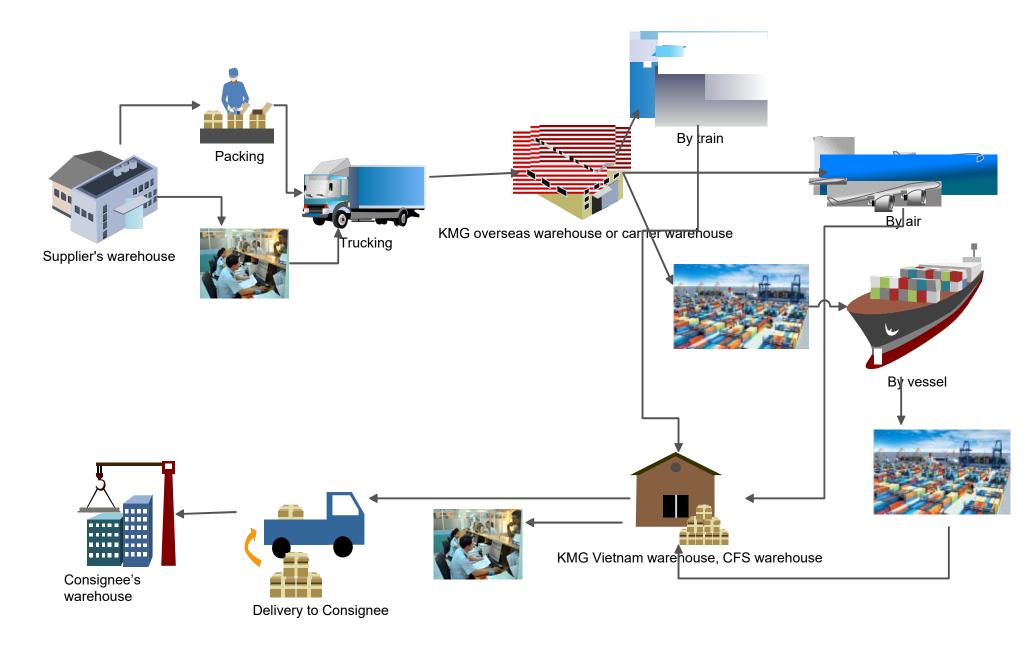

R CONSOLIDATION SERVICE**



#### 4. Handling process

#### 4.1. Dangerous Goods Handling

- KMG can handle DG cargo for both sea and air, export and import shipments.
- KMG can handle DG LCL shipment, specially has DG consolidation box from Shanghai to Haiphong.
- KMG can handle DG cargo: staffs was join in the DG training by IATA and has DG certificate.
- All KMG's agent can handle DG cargo by matching all the requirement condition of IATA and their country policy in handling DG cargo.
- We can provide DG declaration, DG packing on behalf of shipper.
- Most of DG cargo we handle: paints, engine, chemical, life vest, slide raft,...

#### 4.2. General cargo handling

- We provide FCL, LCL and air cargo service for both export and import shipments

# Full procedure for handling shipment





# **LOGISTICS SERVICE**



KMG provides full Logistics services:





#### 1. KMG's ability and KMG's staffs:

- KMG has 10 years experience in Logistics field.
- Since 2015, KMG become Customs Broker according to the Approval by General Department of Vietnam Customs.
- With the offices and branches at Hanoi, Haiphong, Danang, Hochiminh and the Industrial zones, KMG can handle the customs clearance and logistics job at any where and any time.
- Fastest Customs clearance: within a day or few hours.

#### KMG's staffs:

- + over 400 experience and professional staffs in Vietnam.
- + All staffs was trained by the company and participated in courses on logistics/customs.
- + Customs and operation staffs in Logistics department of Hanoi and Haiphong offices:

| CUSTOM OPERATION STAFFS