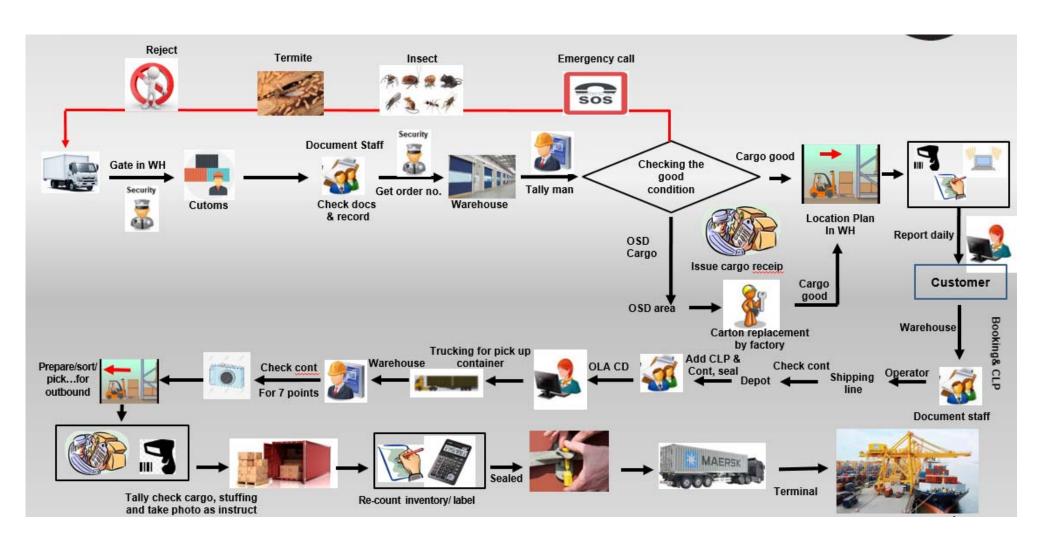

# Full procedure for handling shipment

warehouse (60pcs)

Full procedure for handling cargo in warehouse