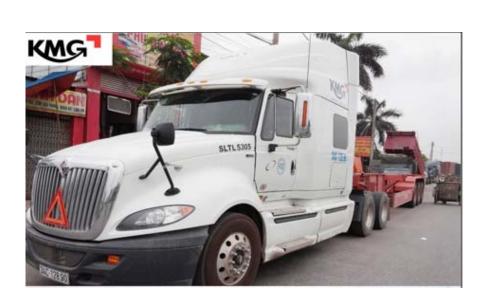

### TRUCKING SERVICE

KMG's truck has special design in order to suitable with the loading/unloading special requirements. KMG is the first FWD in North of Vietnam, who has the truck with automatic lift on/of equipment.

Automatic lift on/of equipment