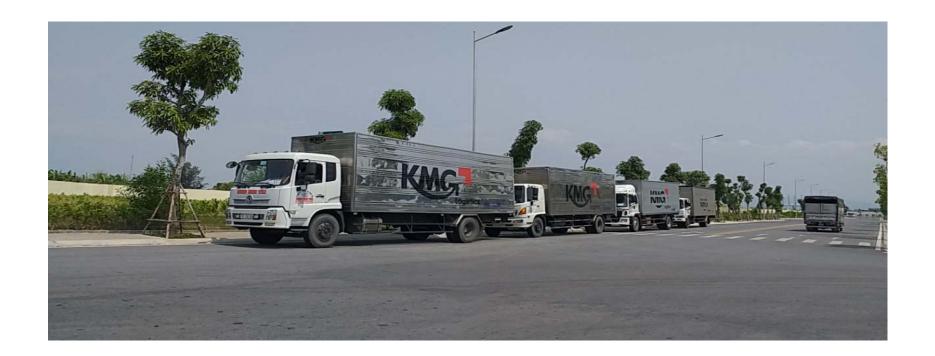

### TRUCKING SERVICES

KMG also provide the trucking service for FCL containers, with the various type of trailers:

- 20'DC / 40'HC/ 45'HC trailers
- Air-truck rider (for special transportation requirement such as moving engine, electric parts)

# **TRUCKING SERVICES**

KMG also provide the milk-runs service: