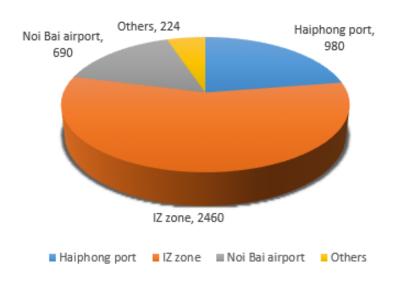

| CUSTOM OPERATION STAFFS         |  |                | DOCUMENT  |
|---------------------------------|--|----------------|-----------|
| HAI PHONG PORT INDUSTRIAL ZONES |  | NOIBAI AIRPORT | STAFFS    |
| 24 staffs 25 staffs             |  | 14 staffs      | 25 staffs |