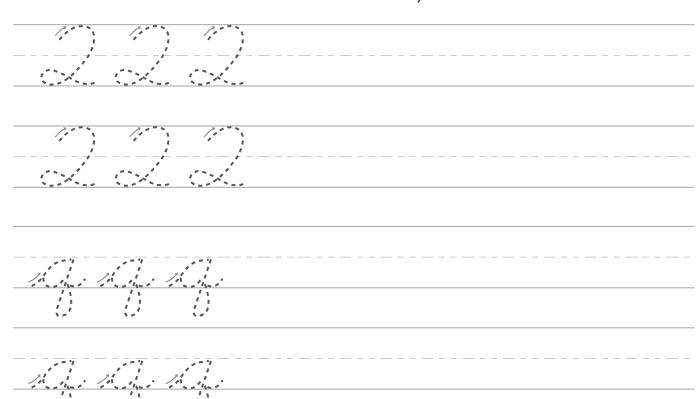

ite your own.





#### **Cursive F**



Trace the cursive letters, then write your own.





# Cursive G



Trace the cursive letters, then write your own.





### **Cursive H**



Trace the cursive letters, then write your own.





#### **Cursive** I



Trace the cursive letters, then write your own.





#### **Cursive J**



Trace the cursive letters, then write your own.





#### **Cursive K**



#### **Cursive L**



Trace the cursive letters, then write your own.





### **Cursive M**



#### **Cursive N**

Trace the cursive letters, then write your own. Trace the sentence written in script.

# **Cursive O**



### **Cursive P**

Trace the cursive letters, then write your own. Trace the sentence written in script.

# Cursive Q



Trace the cursive letters, then write your own.





### **Cursive R**



ROCKS

### **Cursive S**



Trace the cursive letters, then write your own.  $\sim$ Trace the sentence written in script.

#### **Cursive T**



Trace the cursive letters, then write your own.





#### **Cursive U**



### **Cursive V**





Trace the cursive letters, then write your own.





# **Cursive W**



#### **Cursive X**



### **Cursive Y**



#### **Cursive Z**



Trace the cursive letters, then write your own.