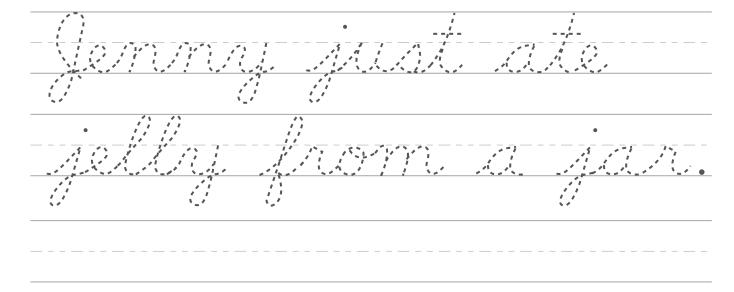

Cursive K
- Cursive L
- Cursive M
- Cursive N
- Cursive O
- Cursive P
- Cursive Q
- Cursive R
- Cursive S
- Cursive T
- Cursive U
- Cursive V
- Cursive W
- Cursive X
- Cursive Y
- Cursive Z



### **Cursive A**



Trace the cursive letters, then write your own. Trace the sentence written in script.



### **Cursive B**



# **Cursive C**



# **Cursive D**



# **Cursive E**



Trace the cursive letters, then write your own.





#### **Cursive F**



Trace the cursive letters, then write your own.





# Cursive G



Trace the cursive letters, then write your own.





### **Cursive H**



Trace the cursive letters, then write your own.





#### **Cursive** I



Trace the cursive letters, then write your own.





#### **Cursive J**



Trace the cursive letters, then write your own.





#### **Cursive K**



#### **Cursive L**



Trace the cursive letters, then write your own.





### **Cursive M**



#### **Cursive N**

Trace the cursive letters, then write your own. Trace the sentence written in script.

# **Cursive O**



### **Cursive P**

Trace the cursive letters, then write your own. Trace the sentence written in script.

# Cursive Q



Trace the cursive letters, then write your own.





### **Cursive R**



ROCKS

### **Cursive S**



Trace the cursive letters, then write your own.  $\sim$ Trace the sentence written in script.

#### **Cursive T**



Trace the cursive letters, then write your own.





#### **Cursive U**



### **Cursive V**





Trace the cursive letters, then write your own.





# **Cursive W**



#### **Cursive X**



### **Cursive Y**



#