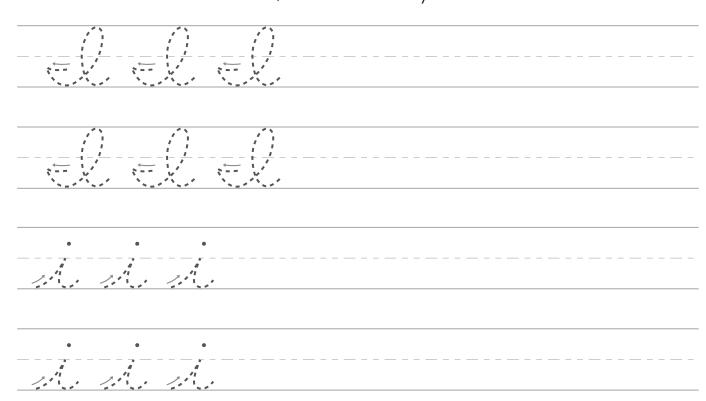

- Cursive F

Cursive Handwriting: "G"

- Cursive H
- Cursive I
- Cursive J
- Cursive K
- Cursive L
- Cursive M
- Cursive N
- Cursive O
- Cursive P
- Cursive Q
- Cursive R
- Cursive S
- Cursive T
- Cursive U
- Cursive V
- Cursive W
- Cursive X
- Cursive Y
- Cursive Z



### **Cursive A**



Trace the cursive letters, then write your own. Trace the sentence written in script.



### **Cursive B**



# **Cursive C**



# **Cursive D**



# **Cursive E**



Trace the cursive letters, then write your own.





#### **Cursive F**



Trace the cursive letters, then write your own.





# Cursive G



Trace the cursive letters, then write your own.





### **Cursive H**



Trace the cursive letters, then write your own.





#### **Cursive** I



Trace the cursive letters, then write your own.





#### **Cursive J**



Trace the cursive letters, then write your own.





#### **Cursive K**



#### **Cursive L**



Trace the cursive letters, then write your own.





### **Cursive M**



#### **Cursive N**

Trace the cursive letters, then write your own. Trace the sentence written in script.

# **Cursive O**



### **Cursive P**

Trace the cursive letters, then write your own. Trace the sentence written in script.

# Cursive Q



Trace the cursive letters, then write your own.





### **Cursive R**



ROCKS

### **Cursive S**



Trace the cursive letters, then write your own.  $\sim$ Trace the sentence written in script.

#### **Cursive T**



Trace the cursive letters, then write your own.





#### **Cursive U**



### **Cursive V**





Trace the cursive letters, then write y