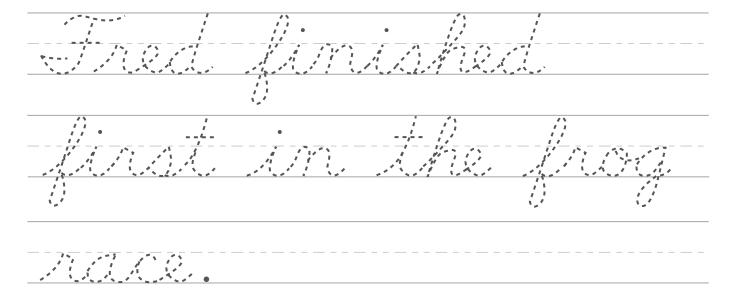

student needs a quick reminder on a tricky cursive letter, have him complete the worksheet, and his cursive will be classy.



#### **Table of Contents**

- Cursive A
- Cursive B
- Cursive C
- Cursive D
- Cursive E
- Cursive F

Cursive Handwriting: "G"

- Cursive H
- Cursive I
- Cursive J
- Cursive K
- Cursive L
- Cursive M
- Cursive N
- Cursive O
- Cursive P
- Cursive Q
- Cursive R
- Cursive S
- Cursive T
- Cursive U
- Cursive V
- Cursive W
- Cursive X
- Cursive Y
- Cursive Z



### **Cursive A**



Trace the cursive letters, then write your own. Trace the sentence written in script.



### **Cursive B**



# **Cursive C**



# **Cursive D**



# **Cursive E**



Trace the cursive letters, then write your own.





#### **Cursive F**



Trace the cursive letters, then write your own.





# Cursive G



Trace the cursive letters, then write your own.





### **Cursive H**



Trace the cursive letters, then write your own.





#### **Cursive** I



Trace the cursive letters, then write your own.





#### **Cursive J**



Trace the cursive letters, then write your own.





#### **Cursive K**



#### **Cursive L**



Trace the cursive letters, then write your own.





### **Cursive M**



#### **Cursive N**

Trace the cursive letters, then write your own. Trace the sentence written in script.

# **Cursive O**



### **Cursive P**

Trace the cursive letters, then write your own. Trace the sentence written in script.

# Cursive Q



Trace the cursive letters, then write your own.





### **Cursive R**



ROCKS

### **Cursive S**



Trace the cursive letters, then write y