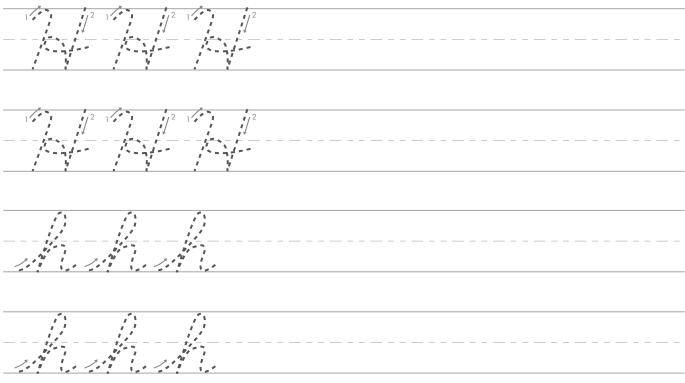

of Contents**

- Cursive A
- Cursive B
- Cursive C
- Cursive D
- Cursive E
- Cursive F

Cursive Handwriting: "G"

- Cursive H
- Cursive I
- Cursive J
- Cursive K
- Cursive L
- Cursive M
- Cursive N
- Cursive O
- Cursive P
- Cursive Q
- Cursive R
- Cursive S
- Cursive T
- Cursive U
- Cursive V
- Cursive W
- Cursive X
- Cursive Y
- Cursive Z



### **Cursive A**



Trace the cursive letters, then write your own. Trace the sentence written in script.



### **Cursive B**



# **Cursive C**



# **Cursive D**



# **Cursive E**



Trace the cursive letters, then write your own.





#### **Cursive F**



Trace the cursive letters, then write your own.





# Cursive G



Trace the cursive letters, then write your own.





### **Cursive H**



Trace the cursive letters, then write your own.





#### **Cursive** I



Trace the cursive letters, then write your own.





#### **Cursive J**



Trace the cursive letters, then write your own.





#### **Cursive K**



#### **Cursive L**



Trace the cursive letters, then write your own.





### **Cursive M**



#### **Cursive N**

Trace the cursive letters, then write your own. Trace the sentence written in script.

# **Cursive O**



### **Cursive P**

Trace the cursive letters, then write your own. Trace the sentence written in script.

# Cursive Q



Trace the cursive letters, then write your own.





### **Cursive R**



ROCKS

### **Cursive S**



Trace the cursive letters, then write your own.  $\sim$ Trace the sentence written in script.

#### **Cursive T**



Trace the cursive letters, then write your own.





#### **Cu