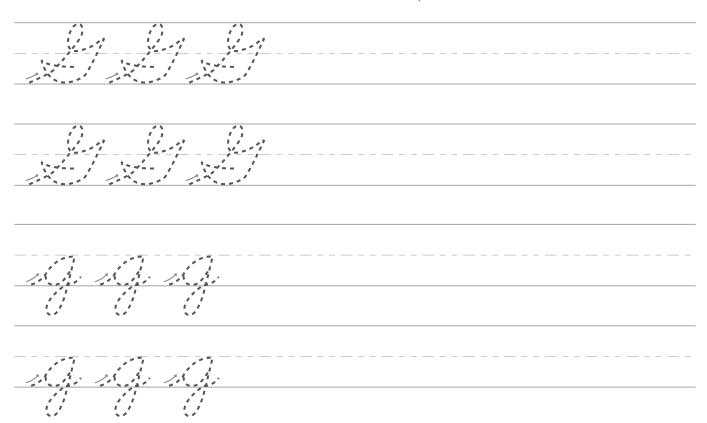

im complete the worksheet, and his cursive will be classy.



#### **Table of Contents**

- Cursive A
- Cursive B
- Cursive C
- Cursive D
- Cursive E
- Cursive F

Cursive Handwriting: "G"

- Cursive H
- Cursive I
- Cursive J
- Cursive K
- Cursive L
- Cursive M
- Cursive N
- Cursive O
- Cursive P
- Cursive Q
- Cursive R
- Cursive S
- Cursive T
- Cursive U
- Cursive V
- Cursive W
- Cursive X
- Cursive Y
- Cursive Z



### **Cursive A**



Trace the cursive letters, then write your own. Trace the sentence written in script.



### **Cursive B**



# **Cursive C**



# **Cursive D**



# **Cursive E**



Trace the cursive letters, then write your own.





#### **Cursive F**



Trace the cursive letters, then write your own.





# Cursive G



Trace the cursive letters, then write your own.





### **Cursive H**



Trace the cursive letters, then write your own.





#### **Cursive** I



Trace the cursive letters, then write your own.





#### **Cursive J**



Trace the cursive letters, then write your own.





#### **Cursive K**



#### **Cursive L**



Trace the cursive letters, then write your own.





### **Cursive M**



#### **Cursive N**

Trace the cursive letters, then write your own. Trace the sentence written in script.

# **Cursive O**



### **Cursive P**

Trace the cursive letters, then write your own. Trace the sentence written in script.

# Cursive Q



Trace the cursive letters, then write your own.





### **Cursive R**



ROCKS

### **Cursive S**



Trace the cursive letters, then write your own.  $\sim$ Trace the sentence written in script.

#### **Cur