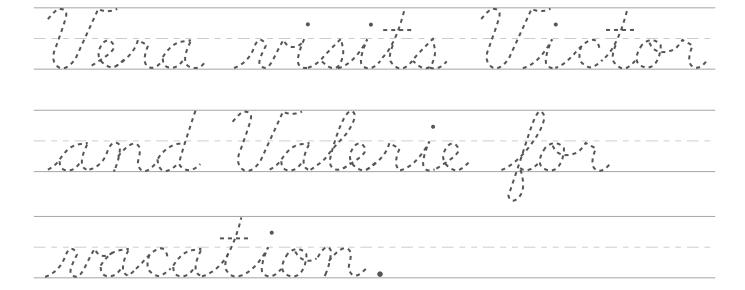

ursive J**



Trace the cursive letters, then write your own.





#### **Cursive K**



#### **Cursive L**



Trace the cursive letters, then write your own.





### **Cursive M**



#### **Cursive N**

Trace the cursive letters, then write your own. Trace the sentence written in script.

# **Cursive O**



### **Cursive P**

Trace the cursive letters, then write your own. Trace the sentence written in script.

# Cursive Q



Trace the cursive letters, then write your own.





### **Cursive R**



ROCKS

### **Cursive S**



Trace the cursive letters, then write your own.  $\sim$ Trace the sentence written in script.

#### **Cursive T**



Trace the cursive letters, then write your own.





#### **Cursive U**



### **Cursive V**





Trace the cursive letters, then write your own.





# **Cursive W**



#### **Cursive X**



### **Cursive Y**



#### **Cursive Z**



Trace the cursive letters, then write your own.