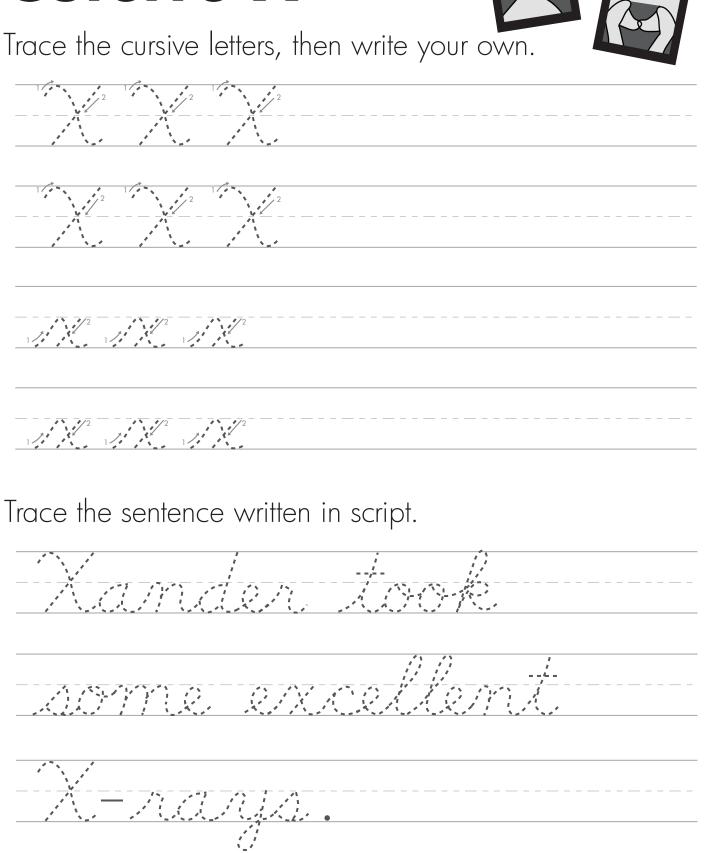

then write your own.





#### **Cursive K**



#### **Cursive L**



Trace the cursive letters, then write your own.





### **Cursive M**



#### **Cursive N**

Trace the cursive letters, then write your own. Trace the sentence written in script.

# **Cursive O**



### **Cursive P**

Trace the cursive letters, then write your own. Trace the sentence written in script.

# Cursive Q



Trace the cursive letters, then write your own.





### **Cursive R**



ROCKS

### **Cursive S**



Trace the cursive letters, then write your own.  $\sim$ Trace the sentence written in script.

#### **Cursive T**



Trace the cursive letters, then write your own.





#### **Cursive U**



### **Cursive V**





Trace the cursive letters, then write your own.





# **Cursive W**



#### **Cursive X**



### **Cursive Y**



#### **Cursive Z**



Trace the cursive letters, then write your own.