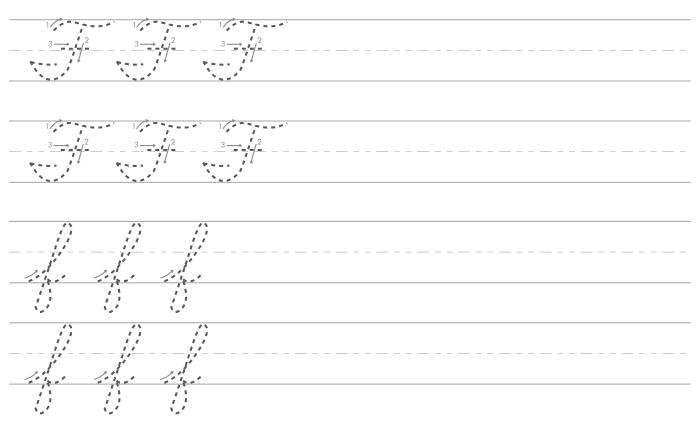

a student needs a quick reminder on a tricky cursive letter, have him complete the worksheet, and his cursive will be classy.



#### **Table of Contents**

- Cursive A
- Cursive B
- Cursive C
- Cursive D
- Cursive E
- Cursive F

Cursive Handwriting: "G"

- Cursive H
- Cursive I
- Cursive J
- Cursive K
- Cursive L
- Cursive M
- Cursive N
- Cursive O
- Cursive P
- Cursive Q
- Cursive R
- Cursive S
- Cursive T
- Cursive U
- Cursive V
- Cursive W
- Cursive X
- Cursive Y
- Cursive Z



### **Cursive A**



Trace the cursive letters, then write your own. Trace the sentence written in script.



### **Cursive B**



# **Cursive C**



# **Cursive D**



# **Cursive E**



Trace the cursive letters, then write your own.





#### **Cursive F**



Trace the cursive letters, then write your own.





# Cursive G



Trace the cursive letters, then write your own.





### **Cursive H**



Trace the cursive letters, then write your own.





#### **Cursive** I



Trace the cursive letters, then write your own.





#### **Cursive J**



Trace the cursive letters, then write your own.





#### **Cursive K**



#### **Cursive L**



Trace the cursive letters, then write your own.





### **Cursive M**



#### **Cursive N**

Trace the cursive letters, then write your own. Trace the sentence written in script.

# **Cursive O**



### **Cursive P**

Trace the cursive letters, then write your own. Trace the sentence written in script.

# Cursive Q



Trace the cursive letters, then write your own.





### **Cursive R**



ROCKS

### **Cursive S**



Trace the cursive letters, then write