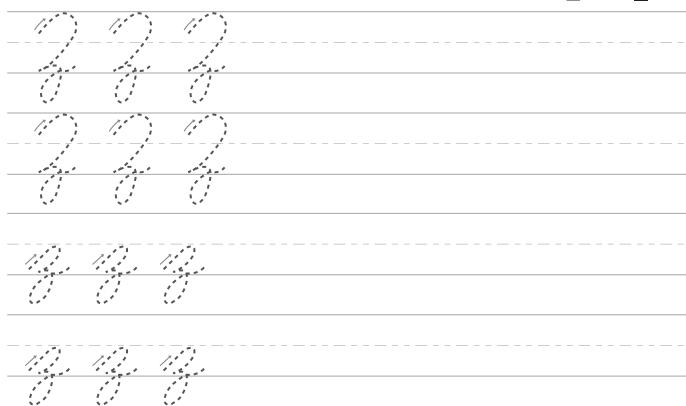

s, then write your own.





### **Cursive M**



#### **Cursive N**

Trace the cursive letters, then write your own. Trace the sentence written in script.

# **Cursive O**



### **Cursive P**

Trace the cursive letters, then write your own. Trace the sentence written in script.

# Cursive Q



Trace the cursive letters, then write your own.





### **Cursive R**



ROCKS

### **Cursive S**



Trace the cursive letters, then write your own.  $\sim$ Trace the sentence written in script.

#### **Cursive T**



Trace the cursive letters, then write your own.





#### **Cursive U**



### **Cursive V**





Trace the cursive letters, then write your own.





# **Cursive W**



#### **Cursive X**



### **Cursive Y**



#### **Cursive Z**



Trace the cursive letters, then write your own.