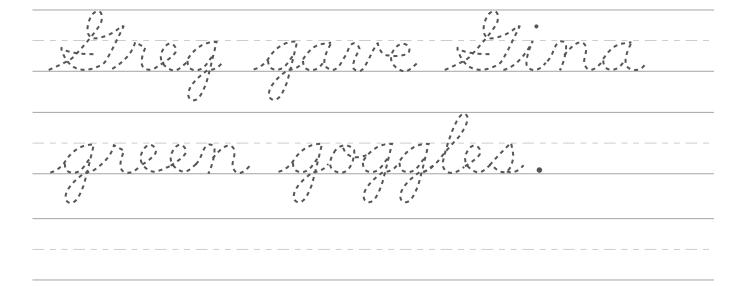

complete the worksheet, and his cursive will be classy.



#### **Table of Contents**

- Cursive A
- Cursive B
- Cursive C
- Cursive D
- Cursive E
- Cursive F

Cursive Handwriting: "G"

- Cursive H
- Cursive I
- Cursive J
- Cursive K
- Cursive L
- Cursive M
- Cursive N
- Cursive O
- Cursive P
- Cursive Q
- Cursive R
- Cursive S
- Cursive T
- Cursive U
- Cursive V
- Cursive W
- Cursive X
- Cursive Y
- Cursive Z



### **Cursive A**



Trace the cursive letters, then write your own. Trace the sentence written in script.



### **Cursive B**



# **Cursive C**



# **Cursive D**



# **Cursive E**



Trace the cursive letters, then write your own.





#### **Cursive F**



Trace the cursive letters, then write your own.





# Cursive G



Trace the cursive letters, then write your own.





### **Cursive H**



Trace the cursive letters, then write your own.





#### **Cursive** I



Trace the cursive letters, then write your own.





#### **Cursive J**



Trace the cursive letters, then write your own.





#### **Cursive K**



#### **Cursive L**



Trace the cursive letters, then write your own.





### **Cursive M**



#### **Cursive N**

Trace the cursive letters, then write your own. Trace the sentence written in script.

# **Cursive O**



### **Cursive P**

Trace the cursive letters, then write your own. Trace the sentence written in script.

# Cursive Q



Trace the cursive letters, then write your own.





### **Cursive R**



ROCKS

### **Cursive S**



Trace the cursive letters, then write your own.  $\sim$ Trace the sentence written in script.

#### **Cursi