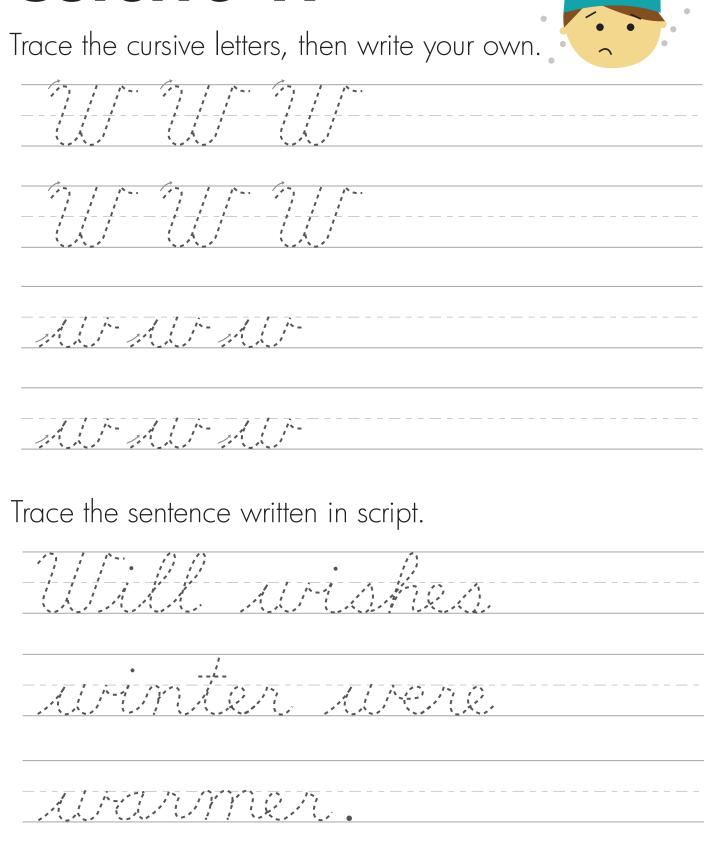

the cursive letters, then write your own.





#### **Cursive K**



#### **Cursive L**



Trace the cursive letters, then write your own.





### **Cursive M**



#### **Cursive N**

Trace the cursive letters, then write your own. Trace the sentence written in script.

# **Cursive O**



### **Cursive P**

Trace the cursive letters, then write your own. Trace the sentence written in script.

# Cursive Q



Trace the cursive letters, then write your own.





### **Cursive R**



ROCKS

### **Cursive S**



Trace the cursive letters, then write your own.  $\sim$ Trace the sentence written in script.

#### **Cursive T**



Trace the cursive letters, then write your own.





#### **Cursive U**



### **Cursive V**





Trace the cursive letters, then write your own.





# **Cursive W**



#### **Cursive X**



### **Cursive Y**



#### **Cursive Z**



Trace the cursive letters, then write your own.