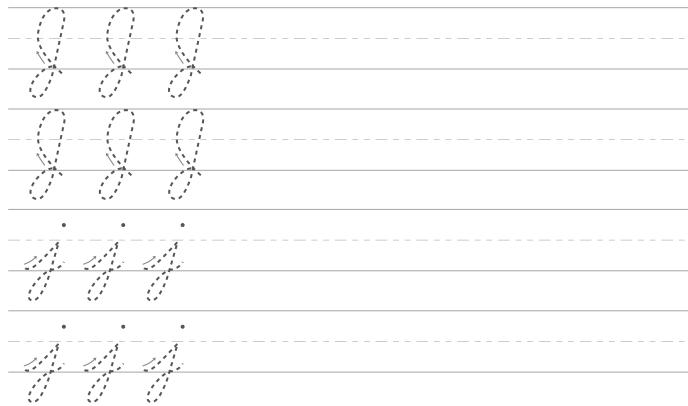

- Cursive K
- Cursive L
- Cursive M
- Cursive N
- Cursive O
- Cursive P
- Cursive Q
- Cursive R
- Cursive S
- Cursive T
- Cursive U
- Cursive V
- Cursive W
- Cursive X
- Cursive Y
- Cursive Z



### **Cursive A**



Trace the cursive letters, then write your own. Trace the sentence written in script.



### **Cursive B**



# **Cursive C**



# **Cursive D**



# **Cursive E**



Trace the cursive letters, then write your own.





#### **Cursive F**



Trace the cursive letters, then write your own.





# Cursive G



Trace the cursive letters, then write your own.





### **Cursive H**



Trace the cursive letters, then write your own.





#### **Cursive** I



Trace the cursive letters, then write your own.





#### **Cursive J**



Trace the cursive letters, then write your own.





#### **Cursive K**



#### **Cursive L**



Trace the cursive letters, then write your own.





### **Cursive M**



#### **Cursive N**

Trace the cursive letters, then write your own. Trace the sentence written in script.

# **Cursive O**



### **Cursive P**

Trace the cursive letters, then write your own. Trace the sentence written in script.

# Cursive Q



Trace the cursive letters, then write your own.





### **Cursive R**



ROCKS

### **Cursive S**



Trace the cursive letters, then write your own.  $\sim$ Trace the sentence written in script.

#### **Cursive T**



Trace the cursive letters, then write your own.





#### **Cursive U**



### **Cursive V**





Trace the cursive letters, then write your own.





# **Cursive W**



#### **Cursive X**



### **Cursive Y**