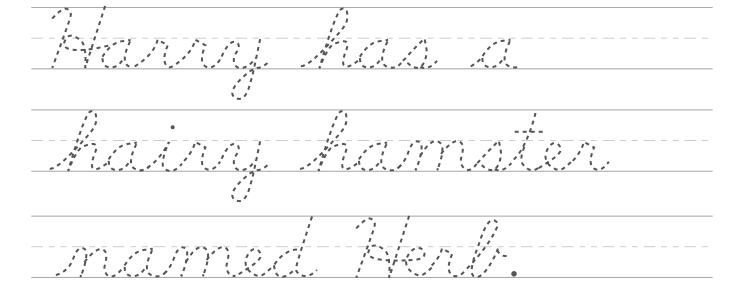

f Contents**

- Cursive A
- Cursive B
- Cursive C
- Cursive D
- Cursive E
- Cursive F

Cursive Handwriting: "G"

- Cursive H
- Cursive I
- Cursive J
- Cursive K
- Cursive L
- Cursive M
- Cursive N
- Cursive O
- Cursive P
- Cursive Q
- Cursive R
- Cursive S
- Cursive T
- Cursive U
- Cursive V
- Cursive W
- Cursive X
- Cursive Y
- Cursive Z



### **Cursive A**



Trace the cursive letters, then write your own. Trace the sentence written in script.



### **Cursive B**



# **Cursive C**



# **Cursive D**



# **Cursive E**



Trace the cursive letters, then write your own.





#### **Cursive F**



Trace the cursive letters, then write your own.





# Cursive G



Trace the cursive letters, then write your own.





### **Cursive H**



Trace the cursive letters, then write your own.





#### **Cursive** I



Trace the cursive letters, then write your own.





#### **Cursive J**



Trace the cursive letters, then write your own.





#### **Cursive K**



#### **Cursive L**



Trace the cursive letters, then write your own.





### **Cursive M**



#### **Cursive N**

Trace the cursive letters, then write your own. Trace the sentence written in script.

# **Cursive O**



### **Cursive P**

Trace the cursive letters, then write your own. Trace the sentence written in script.

# Cursive Q



Trace the cursive letters, then write your own.





### **Cursive R**



ROCKS

### **Cursive S**



Trace the cursive letters, then write your own.  $\sim$ Trace the sentence written in script.

#### **Cursive T**



Trace the cursive letters, then write your own.





#### **Curs