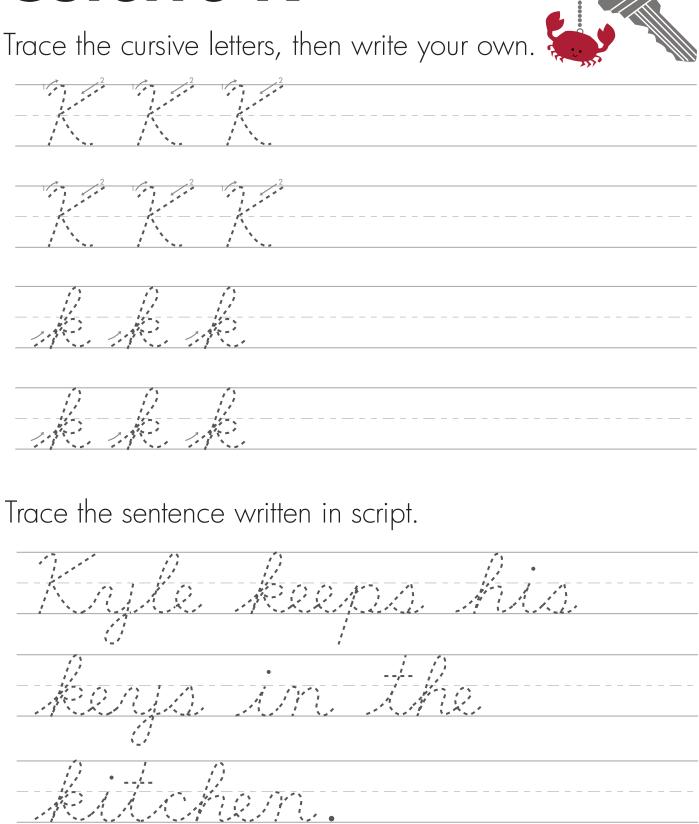

- Cursive M
- Cursive N
- Cursive O
- Cursive P
- Cursive Q
- Cursive R
- Cursive S
- Cursive T
- Cursive U
- Cursive V
- Cursive W
- Cursive X
- Cursive Y
- Cursive Z



### **Cursive A**



Trace the cursive letters, then write your own. Trace the sentence written in script.



### **Cursive B**



# **Cursive C**



# **Cursive D**



# **Cursive E**



Trace the cursive letters, then write your own.





#### **Cursive F**



Trace the cursive letters, then write your own.





# Cursive G



Trace the cursive letters, then write your own.





### **Cursive H**



Trace the cursive letters, then write your own.





#### **Cursive** I



Trace the cursive letters, then write your own.





#### **Cursive J**



Trace the cursive letters, then write your own.





#### **Cursive K**



#### **Cursive L**



Trace the cursive letters, then write your own.





### **Cursive M**



#### **Cursive N**

Trace the cursive letters, then write your own. Trace the sentence written in script.

# **Cursive O**



### **Cursive P**

Trace the cursive letters, then write your own. Trace the sentence written in script.

# Cursive Q



Trace the cursive letters, then write your own.





### **Cursive R**



ROCKS

### **Cursive S**



Trace the cursive letters, then write your own.  $\sim$ Trace the sentence written in script.

#### **Cursive T**



Trace the cursive letters, then write your own.





#### **Cursive U**



### **Cursive V**





Trace the cursive letters, then write your own.





# **Cursive W**



#### **Cursive X**



### **Cursive Y**



#### **Cursive Z**



T