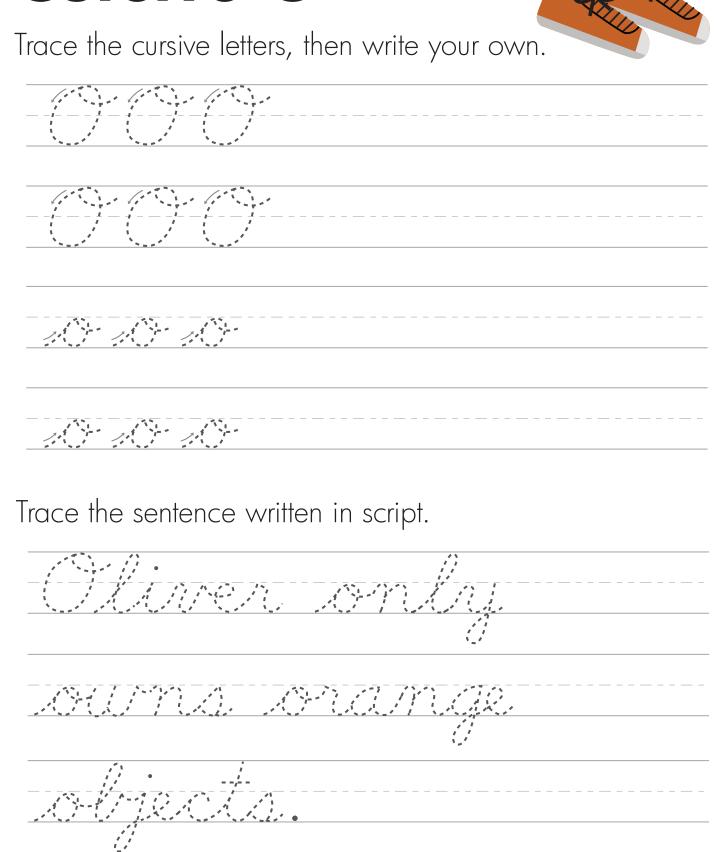

en write your own. Trace the sentence written in script.



### **Cursive B**



# **Cursive C**



# **Cursive D**



# **Cursive E**



Trace the cursive letters, then write your own.





#### **Cursive F**



Trace the cursive letters, then write your own.





# Cursive G



Trace the cursive letters, then write your own.





### **Cursive H**



Trace the cursive letters, then write your own.





#### **Cursive** I



Trace the cursive letters, then write your own.





#### **Cursive J**



Trace the cursive letters, then write your own.





#### **Cursive K**



#### **Cursive L**



Trace the cursive letters, then write your own.





### **Cursive M**



#### **Cursive N**

Trace the cursive letters, then write your own. Trace the sentence written in script.

# **Cursive O**



### **Cursive P**

Trace the cursive letters, then write your own. Trace the sentence written in script.

# Cursive Q



Trace the cursive letters, then write your own.





### **Cursive R**



ROCKS

### **Cursive S**



Trace the cursive letters, then write your own.  $\sim$ Trace the sentence written in script.

#### **Cursive T**



Trace the cursive letters, then write your own.





#### **Cursive U**



### **Cursive V**





Trace the cursive letters, then write your own.





# **Cursive W**



#### **Cursive X**



### **Cursive Y**



#### **Cursive Z**



Trace the cursive letters, then write your own.