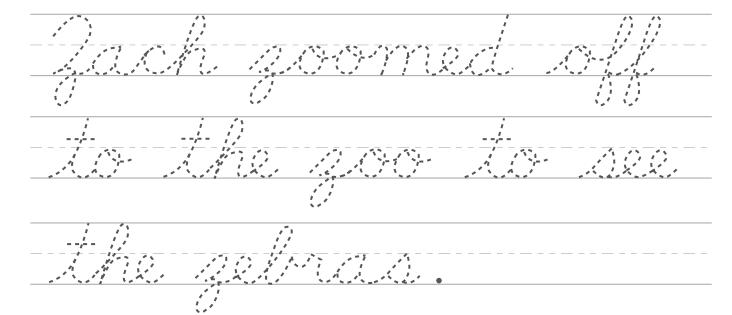

then write your own.





### **Cursive M**



#### **Cursive N**

Trace the cursive letters, then write your own. Trace the sentence written in script.

# **Cursive O**



### **Cursive P**

Trace the cursive letters, then write your own. Trace the sentence written in script.

# Cursive Q



Trace the cursive letters, then write your own.





### **Cursive R**



ROCKS

### **Cursive S**



Trace the cursive letters, then write your own.  $\sim$ Trace the sentence written in script.

#### **Cursive T**



Trace the cursive letters, then write your own.





#### **Cursive U**



### **Cursive V**





Trace the cursive letters, then write your own.





# **Cursive W**



#### **Cursive X**



### **Cursive Y**



#### **Cursive Z**



Trace the cursive letters, then write your own.