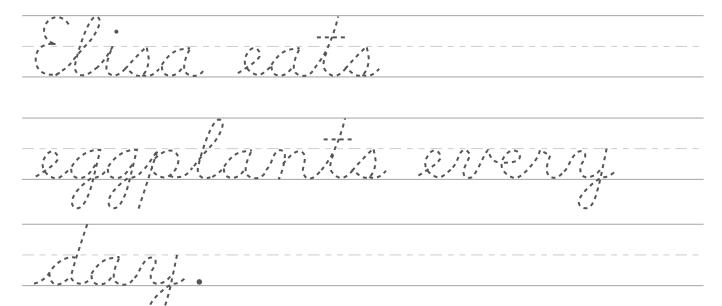

are great for keeping around the classroom or study room at home. Anytime a student needs a quick reminder on a tricky cursive letter, have him complete the worksheet, and his cursive will be classy.



#### **Table of Contents**

- Cursive A
- Cursive B
- Cursive C
- Cursive D
- Cursive E
- Cursive F

Cursive Handwriting: "G"

- Cursive H
- Cursive I
- Cursive J
- Cursive K
- Cursive L
- Cursive M
- Cursive N
- Cursive O
- Cursive P
- Cursive Q
- Cursive R
- Cursive S
- Cursive T
- Cursive U
- Cursive V
- Cursive W
- Cursive X
- Cursive Y
- Cursive Z



### **Cursive A**



Trace the cursive letters, then write your own. Trace the sentence written in script.



### **Cursive B**



# **Cursive C**



# **Cursive D**



# **Cursive E**



Trace the cursive letters, then write your own.





#### **Cursive F**



Trace the cursive letters, then write your own.





# Cursive G



Trace the cursive letters, then write your own.





### **Cursive H**



Trace the cursive letters, then write your own.





#### **Cursive** I



Trace the cursive letters, then write your own.





#### **Cursive J**



Trace the cursive letters, then write your own.





#### **Cursive K**



#### **Cursive L**



Trace the cursive letters, then write your own.





### **Cursive M**



#### **Cursive N**

Trace the cursive letters, then write your own. Trace the sentence written in script.

# **Cursive O**



### **Cursive P**

Trace the cursive letters, then write your own. Trace the sentence written in script.

# Cursive Q



Trace the cursive letters, then write your own.





### **Cursive