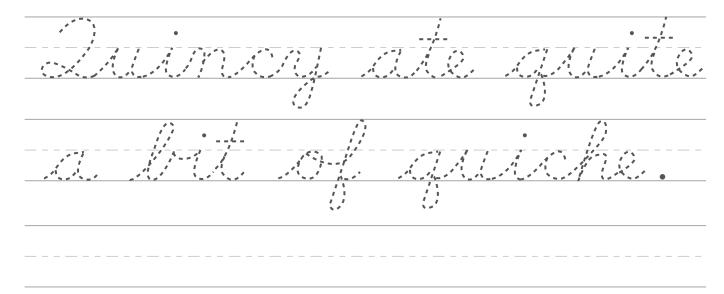

e your own.





#### **Cursive F**



Trace the cursive letters, then write your own.





# Cursive G



Trace the cursive letters, then write your own.





### **Cursive H**



Trace the cursive letters, then write your own.





#### **Cursive** I



Trace the cursive letters, then write your own.





#### **Cursive J**



Trace the cursive letters, then write your own.





#### **Cursive K**



#### **Cursive L**



Trace the cursive letters, then write your own.





### **Cursive M**



#### **Cursive N**

Trace the cursive letters, then write your own. Trace the sentence written in script.

# **Cursive O**



### **Cursive P**

Trace the cursive letters, then write your own. Trace the sentence written in script.

# Cursive Q



Trace the cursive letters, then write your own.





### **Cursive R**



ROCKS

### **Cursive S**



Trace the cursive letters, then write your own.  $\sim$ Trace the sentence written in script.

#### **Cursive T**



Trace the cursive letters, then write your own.





#### **Cursive U**



### **Cursive V**





Trace the cursive letters, then write your own.





# **Cursive W**



#### **Cursive X**



### **Cursive Y**



#### **Cursive Z**



Trace the cursive letters, then write your own.