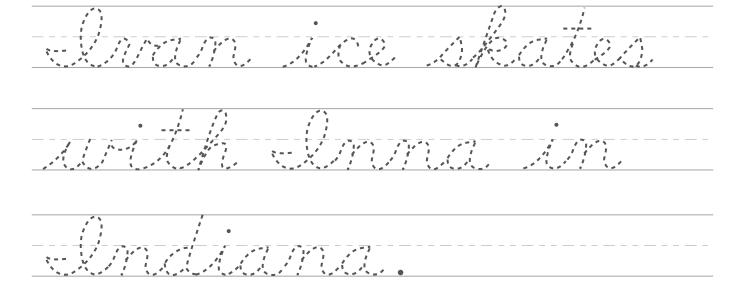

Cursive F

Cursive Handwriting: "G"

- Cursive H
- Cursive I
- Cursive J
- Cursive K
- Cursive L
- Cursive M
- Cursive N
- Cursive O
- Cursive P
- Cursive Q
- Cursive R
- Cursive S
- Cursive T
- Cursive U
- Cursive V
- Cursive W
- Cursive X
- Cursive Y
- Cursive Z



### **Cursive A**



Trace the cursive letters, then write your own. Trace the sentence written in script.



### **Cursive B**



# **Cursive C**



# **Cursive D**



# **Cursive E**



Trace the cursive letters, then write your own.





#### **Cursive F**



Trace the cursive letters, then write your own.





# Cursive G



Trace the cursive letters, then write your own.





### **Cursive H**



Trace the cursive letters, then write your own.





#### **Cursive** I



Trace the cursive letters, then write your own.





#### **Cursive J**



Trace the cursive letters, then write your own.





#### **Cursive K**



#### **Cursive L**



Trace the cursive letters, then write your own.





### **Cursive M**



#### **Cursive N**

Trace the cursive letters, then write your own. Trace the sentence written in script.

# **Cursive O**



### **Cursive P**

Trace the cursive letters, then write your own. Trace the sentence written in script.

# Cursive Q



Trace the cursive letters, then write your own.





### **Cursive R**



ROCKS

### **Cursive S**



Trace the cursive letters, then write your own.  $\sim$ Trace the sentence written in script.

#### **Cursive T**



Trace the cursive letters, then write your own.





#### **Cursive U**



### **Cursive V**





Trace the cursive letters, then write you