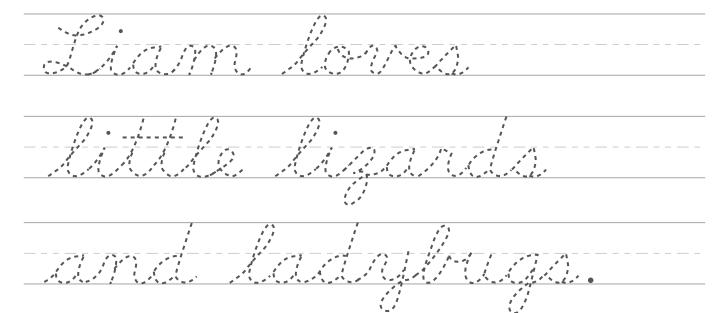

Cursive S
- Cursive T
- Cursive U
- Cursive V
- Cursive W
- Cursive X
- Cursive Y
- Cursive Z



### **Cursive A**



Trace the cursive letters, then write your own. Trace the sentence written in script.



### **Cursive B**



# **Cursive C**



# **Cursive D**



# **Cursive E**



Trace the cursive letters, then write your own.





#### **Cursive F**



Trace the cursive letters, then write your own.





# Cursive G



Trace the cursive letters, then write your own.





### **Cursive H**



Trace the cursive letters, then write your own.





#### **Cursive** I



Trace the cursive letters, then write your own.





#### **Cursive J**



Trace the cursive letters, then write your own.





#### **Cursive K**



#### **Cursive L**



Trace the cursive letters, then write your own.





### **Cursive M**



#### **Cursive N**

Trace the cursive letters, then write your own. Trace the sentence written in script.

# **Cursive O**



### **Cursive P**

Trace the cursive letters, then write your own. Trace the sentence written in script.

# Cursive Q



Trace the cursive letters, then write your own.





### **Cursive R**



ROCKS

### **Cursive S**



Trace the cursive letters, then write your own.  $\sim$ Trace the sentence written in script.

#### **Cursive T**



Trace the cursive letters, then write your own.





#### **Cursive U**



### **Cursive V**





Trace the cursive letters, then write your own.





# **Cursive W**



#### **Cursive X**



### **Cursive Y**



#### **Cursive Z**



Trace the cursive letters, then write your own.