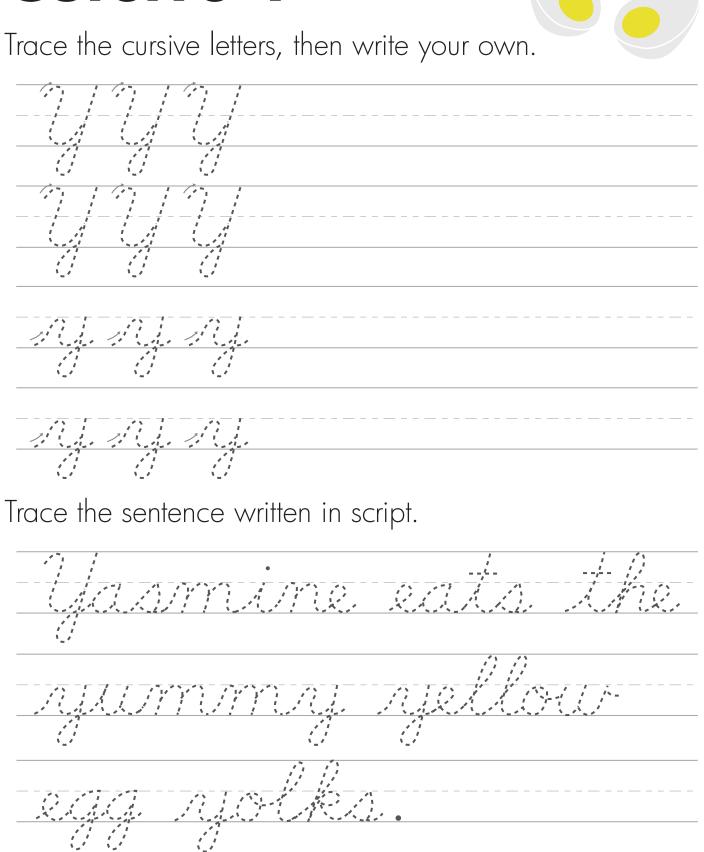

#### **Cursive K**



#### **Cursive L**



Trace the cursive letters, then write your own.





### **Cursive M**



#### **Cursive N**

Trace the cursive letters, then write your own. Trace the sentence written in script.

# **Cursive O**



### **Cursive P**

Trace the cursive letters, then write your own. Trace the sentence written in script.

# Cursive Q



Trace the cursive letters, then write your own.





### **Cursive R**



ROCKS

### **Cursive S**



Trace the cursive letters, then write your own.  $\sim$ Trace the sentence written in script.

#### **Cursive T**



Trace the cursive letters, then write your own.





#### **Cursive U**



### **Cursive V**





Trace the cursive letters, then write your own.





# **Cursive W**



#### **Cursive X**



### **Cursive Y**



#### **Cursive Z**



Trace the cursive letters, then write your own.