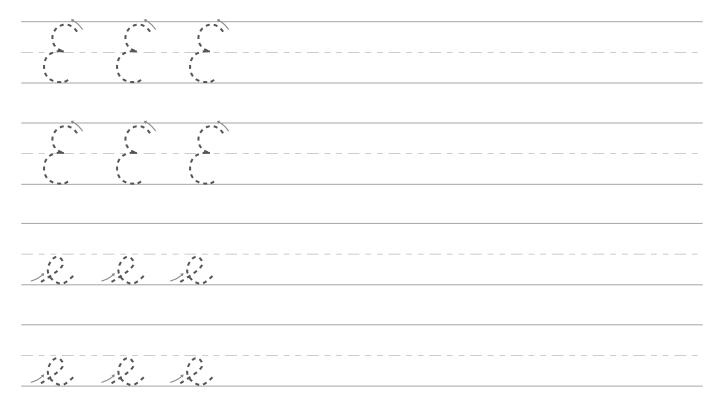

e are great for keeping around the classroom or study room at home. Anytime a student needs a quick reminder on a tricky cursive letter, have him complete the worksheet, and his cursive will be classy.



#### **Table of Contents**

- Cursive A
- Cursive B
- Cursive C
- Cursive D
- Cursive E
- Cursive F

Cursive Handwriting: "G"

- Cursive H
- Cursive I
- Cursive J
- Cursive K
- Cursive L
- Cursive M
- Cursive N
- Cursive O
- Cursive P
- Cursive Q
- Cursive R
- Cursive S
- Cursive T
- Cursive U
- Cursive V
- Cursive W
- Cursive X
- Cursive Y
- Cursive Z



### **Cursive A**



Trace the cursive letters, then write your own. Trace the sentence written in script.



### **Cursive B**



# **Cursive C**



# **Cursive D**



# **Cursive E**



Trace the cursive letters, then write your own.





#### **Cursive F**



Trace the cursive letters, then write your own.





# Cursive G



Trace the cursive letters, then write your own.





### **Cursive H**



Trace the cursive letters, then write your own.





#### **Cursive** I



Trace the cursive letters, then write your own.





#### **Cursive J**



Trace the cursive letters, then write your own.





#### **Cursive K**



#### **Cursive L**



Trace the cursive letters, then write your own.





### **Cursive M**



#### **Cursive N**

Trace the cursive letters, then write your own. Trace the sentence written in script.

# **Cursive O**



### **Cursive P**

Trace the cursive letters, then write your own. Trace the sentence written in script.

# Cursive Q



Trace the cursive letters, then write your own.





### **Cursi