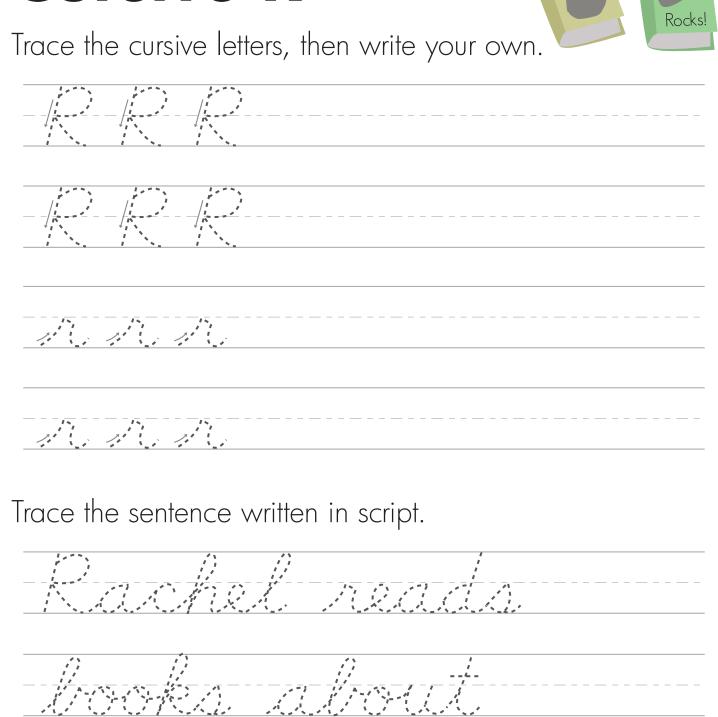

**Cursive F**



Trace the cursive letters, then write your own.





# Cursive G



Trace the cursive letters, then write your own.





### **Cursive H**



Trace the cursive letters, then write your own.





#### **Cursive** I



Trace the cursive letters, then write your own.





#### **Cursive J**



Trace the cursive letters, then write your own.





#### **Cursive K**



#### **Cursive L**



Trace the cursive letters, then write your own.





### **Cursive M**



#### **Cursive N**

Trace the cursive letters, then write your own. Trace the sentence written in script.

# **Cursive O**



### **Cursive P**

Trace the cursive letters, then write your own. Trace the sentence written in script.

# Cursive Q



Trace the cursive letters, then write your own.





### **Cursive R**



ROCKS

### **Cursive S**



Trace the cursive letters, then write your own.  $\sim$ Trace the sentence written in script.

#### **Cursive T**



Trace the cursive letters, then write your own.





#### **Cursive U**



### **Cursive V**





Trace the cursive letters, then write your own.





# **Cursive W**



#### **Cursive X**



### **Cursive Y**



#### **Cursive Z**



Trace the cursive letters, then write your own.