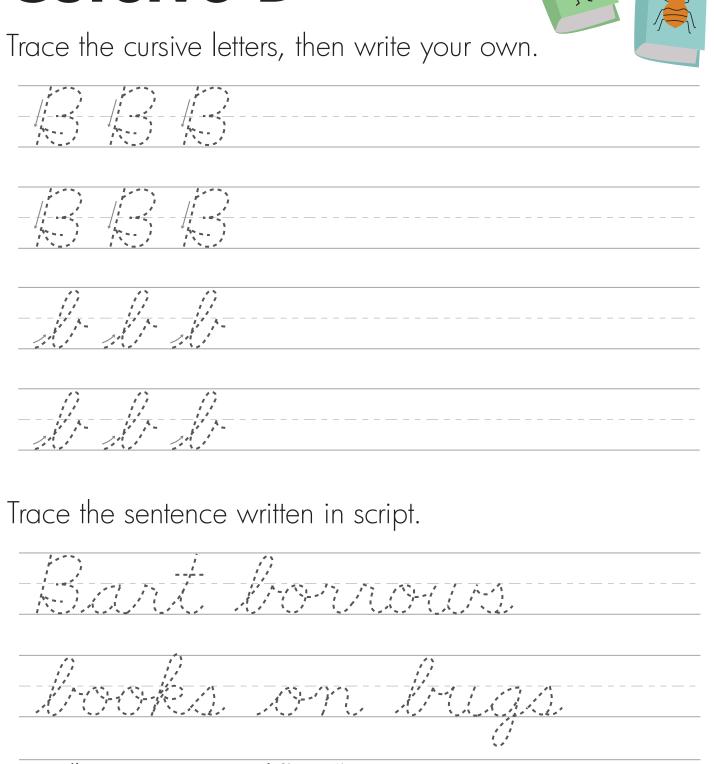

Z, you'll be an expert cursive writer when you're done. Download individually or the whole set at once. These are great for keeping around the classroom or study room at home. Anytime a student needs a quick reminder on a tricky cursive letter, have him complete the worksheet, and his cursive will be classy.



#### **Table of Contents**

- Cursive A
- Cursive B
- Cursive C
- Cursive D
- Cursive E
- Cursive F

Cursive Handwriting: "G"

- Cursive H
- Cursive I
- Cursive J
- Cursive K
- Cursive L
- Cursive M
- Cursive N
- Cursive O
- Cursive P
- Cursive Q
- Cursive R
- Cursive S
- Cursive T
- Cursive U
- Cursive V
- Cursive W
- Cursive X
- Cursive Y
- Cursive Z



### **Cursive A**



Trace the cursive letters, then write your own. Trace the sentence written in script.



### **Cursive B**



# **Cursive C**



# **Cursive D**



# **Cursive E**



Trace the cursive letters, then write your own.





#### **Cursive F**



Trace the cursive letters, then write your own.





# Cursive G



Trace the cursive letters, then write your own.





### **Cursive H**



Trace the cursive letters, then write your own.





#### **Cursive** I



Trace the cursive letters, then write your own.





#### **Cursive J**



Trace the cursive letters, then write your own.





#### **Cursive K**



#### **Cursive L**



Trace the cursive letters, then write your own.





### **Cursive M**



#### **Cursive N**

Trace the cursive letters, then write your own. Trace the sentence written in script.

# **Cursive O**



### **Cursive P**

Trace the cursive letters, then write your own. Trace the