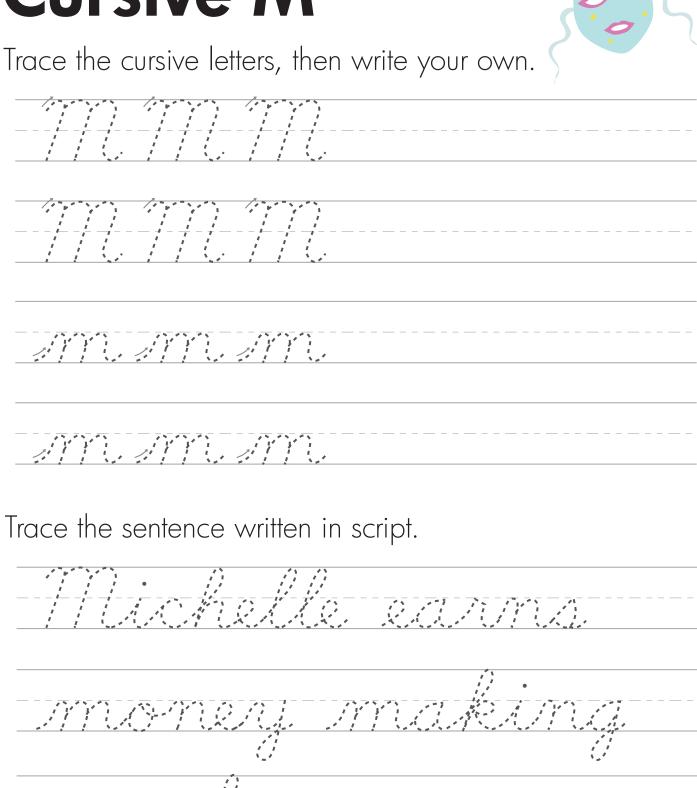

- Cursive U
- Cursive V
- Cursive W
- Cursive X
- Cursive Y
- Cursive Z



### **Cursive A**



Trace the cursive letters, then write your own. Trace the sentence written in script.



### **Cursive B**



# **Cursive C**



# **Cursive D**



# **Cursive E**



Trace the cursive letters, then write your own.





#### **Cursive F**



Trace the cursive letters, then write your own.





# Cursive G



Trace the cursive letters, then write your own.





### **Cursive H**



Trace the cursive letters, then write your own.





#### **Cursive** I



Trace the cursive letters, then write your own.





#### **Cursive J**



Trace the cursive letters, then write your own.





#### **Cursive K**



#### **Cursive L**



Trace the cursive letters, then write your own.





### **Cursive M**



#### **Cursive N**

Trace the cursive letters, then write your own. Trace the sentence written in script.

# **Cursive O**



### **Cursive P**

Trace the cursive letters, then write your own. Trace the sentence written in script.

# Cursive Q



Trace the cursive letters, then write your own.





### **Cursive R**



ROCKS

### **Cursive S**



Trace the cursive letters, then write your own.  $\sim$ Trace the sentence written in script.

#### **Cursive T**



Trace the cursive letters, then write your own.





#### **Cursive U**



### **Cursive V**





Trace the cursive letters, then write your own.





# **Cursive W**



#### **Cursive X**



### **Cursive Y**



#### **Cursive Z**



Trace the cursive letters, then write your own.