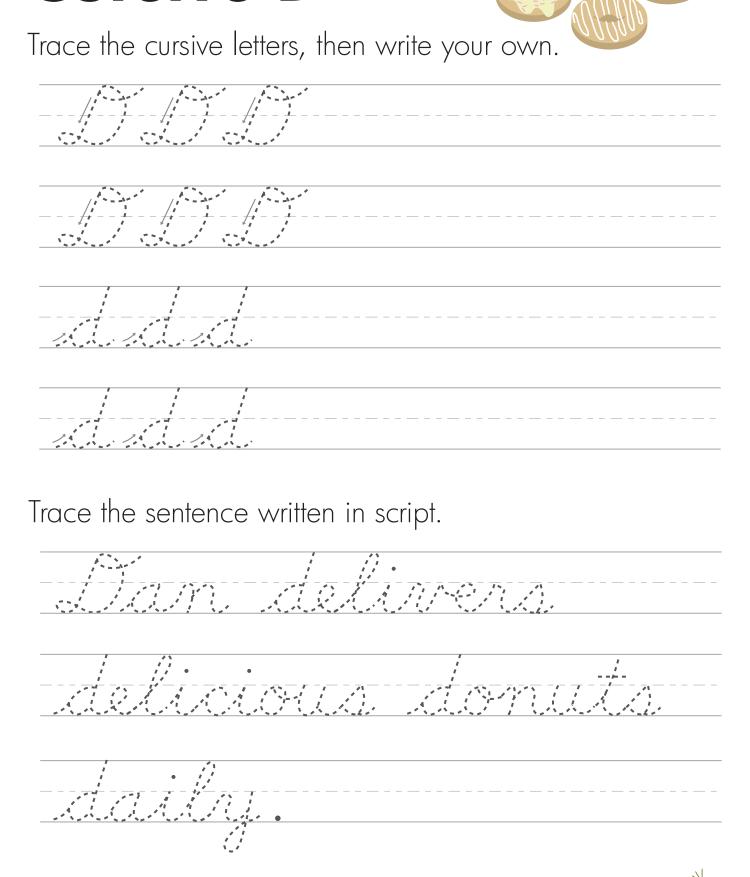

when you're done. Download individually or the whole set at once. These are great for keeping around the classroom or study room at home. Anytime a student needs a quick reminder on a tricky cursive letter, have him complete the worksheet, and his cursive will be classy.



#### **Table of Contents**

- Cursive A
- Cursive B
- Cursive C
- Cursive D
- Cursive E
- Cursive F

Cursive Handwriting: "G"

- Cursive H
- Cursive I
- Cursive J
- Cursive K
- Cursive L
- Cursive M
- Cursive N
- Cursive O
- Cursive P
- Cursive Q
- Cursive R
- Cursive S
- Cursive T
- Cursive U
- Cursive V
- Cursive W
- Cursive X
- Cursive Y
- Cursive Z



### **Cursive A**



Trace the cursive letters, then write your own. Trace the sentence written in script.



### **Cursive B**



# **Cursive C**



# **Cursive D**



# **Cursive E**



Trace the cursive letters, then write your own.





#### **Cursive F**



Trace the cursive letters, then write your own.





# Cursive G



Trace the cursive letters, then write your own.





### **Cursive H**



Trace the cursive letters, then write your own.





#### **Cursive** I



Trace the cursive letters, then write your own.





#### **Cursive J**



Trace the cursive letters, then write your own.





#### **Cursive K**



#### **Cursive L**



Trace the cursive letters, then write your own.





### **Cursive M**



#### **Cursive N**

Trace the cursive letters, then write your own. Trace the sentence written in script.

# **Cursive O**



### **Cursive P**

Trace the cursive letters, then write your own. Trace the sentence written in script.

# Cursive