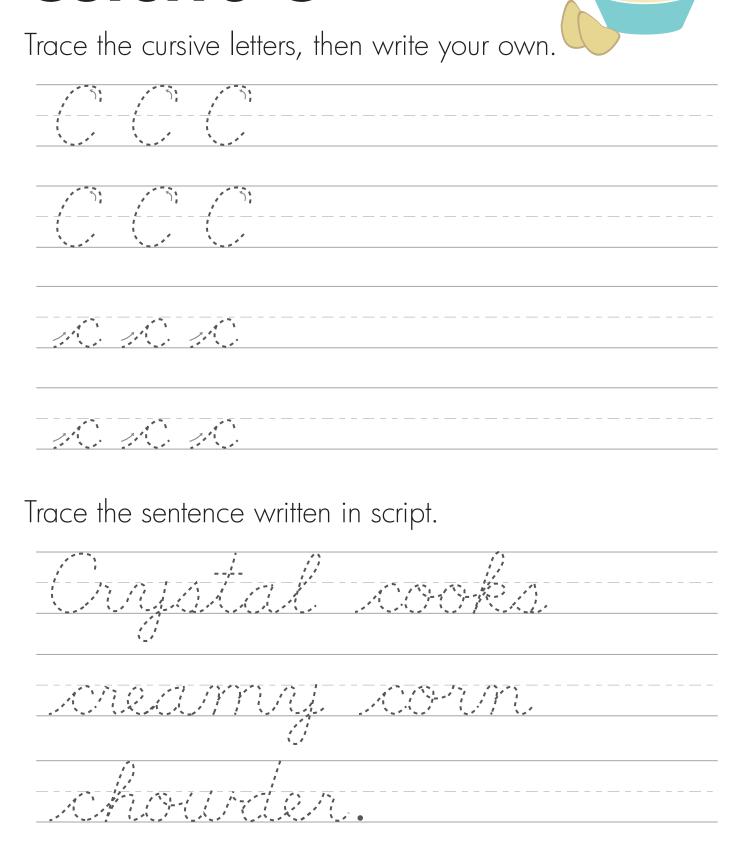

ert cursive writer when you're done. Download individually or the whole set at once. These are great for keeping around the classroom or study room at home. Anytime a student needs a quick reminder on a tricky cursive letter, have him complete the worksheet, and his cursive will be classy.



#### **Table of Contents**

- Cursive A
- Cursive B
- Cursive C
- Cursive D
- Cursive E
- Cursive F

Cursive Handwriting: "G"

- Cursive H
- Cursive I
- Cursive J
- Cursive K
- Cursive L
- Cursive M
- Cursive N
- Cursive O
- Cursive P
- Cursive Q
- Cursive R
- Cursive S
- Cursive T
- Cursive U
- Cursive V
- Cursive W
- Cursive X
- Cursive Y
- Cursive Z



### **Cursive A**



Trace the cursive letters, then write your own. Trace the sentence written in script.



### **Cursive B**



# **Cursive C**



# **Cursive D**



# **Cursive E**



Trace the cursive letters, then write your own.





#### **Cursive F**



Trace the cursive letters, then write your own.





# Cursive G



Trace the cursive letters, then write your own.





### **Cursive H**



Trace the cursive letters, then write your own.





#### **Cursive** I



Trace the cursive letters, then write your own.





#### **Cursive J**



Trace the cursive letters, then write your own.





#### **Cursive K**



#### **Cursive L**



Trace the cursive letters, then write your own.





### **Cursive M**



#### **Cursive N**

Trace the cursive letters, then write your own. Trace the sentence written in script.

# **Cursive O**



### **Cursive P**

Trace the cursive letters, then write your own. Trace the sentence written in