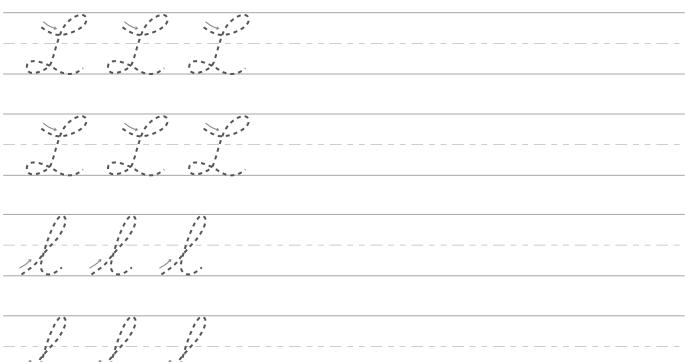

- Cursive S
- Cursive T
- Cursive U
- Cursive V
- Cursive W
- Cursive X
- Cursive Y
- Cursive Z



### **Cursive A**



Trace the cursive letters, then write your own. Trace the sentence written in script.



### **Cursive B**



# **Cursive C**



# **Cursive D**



# **Cursive E**



Trace the cursive letters, then write your own.





#### **Cursive F**



Trace the cursive letters, then write your own.





# Cursive G



Trace the cursive letters, then write your own.





### **Cursive H**



Trace the cursive letters, then write your own.





#### **Cursive** I



Trace the cursive letters, then write your own.





#### **Cursive J**



Trace the cursive letters, then write your own.





#### **Cursive K**



#### **Cursive L**



Trace the cursive letters, then write your own.





### **Cursive M**



#### **Cursive N**

Trace the cursive letters, then write your own. Trace the sentence written in script.

# **Cursive O**



### **Cursive P**

Trace the cursive letters, then write your own. Trace the sentence written in script.

# Cursive Q



Trace the cursive letters, then write your own.





### **Cursive R**



ROCKS

### **Cursive S**



Trace the cursive letters, then write your own.  $\sim$ Trace the sentence written in script.

#### **Cursive T**



Trace the cursive letters, then write your own.





#### **Cursive U**



### **Cursive V**





Trace the cursive letters, then write your own.





# **Cursive W**



#### **Cursive X**



### **Cursive Y**



#### **Cursive Z**



Trace the cursive letters, then write your own.