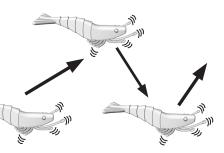

#### **VIBRATING LEGS!**

Figure 1. Falling Motion

Figure 2. Swimming Motion

The Halo Shrimp Perfect Sinker has been designed, redesigned and tested to be the best performing shrimp lure on the market. As illustrated in Figure 1 the Perfect Sinker is the only shrimp engineered to fall perfectly level in a circular motion until it reaches the bottom, all while the vibrating legs make the shrimp come alive. As illustrated in Figure 2 the Perfect Sinker will stay upright and true during all popular methods of fishing. Whether it is cast and retrieve, popping cork, or quick twitches, the Perfect Sinker out performs all others.