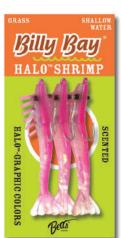

## Absolutely the Perfect Sinker<sup>™</sup> **HALO™SHRIMP**

- •The perfect sinker is the best shrimp lure we have made to date.
- Designed to sink slowly in horizontal position to keep the lure in the strike zone longer.
- Rigged with hook and weighted
- Halo-graphic colors to shimmer and shine
- Excellent for cast and sink type fishing

The shrimp lure business will never be the same. It has improved more in the last year than in the past 10 years and we are building product to keep us in the running. Now the shrimp must perform perfectly in regards to correctly sinking for casting or popping cork fishing. That is why we are bringing out a "new series" - "The Perfect Sinker™" which sinks and performs perfectly.

## Halo™ Shrimp

Stock# Size 772-4-3 Grass 1/4

Description for grass or shallow water

#### Pack:

3 pc. Bubble Pack - 12 packs

To order, add color # to stock #