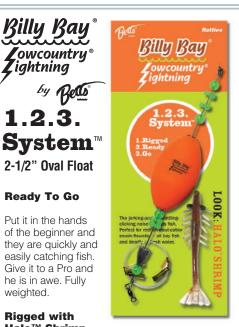

## Rillu Rau Lowcountry Lightning

1.2.3.

## **System**<sup>™</sup>

#### 3" Popping Float **Ready To Go**

Ready to go. Put it in the hands of the beginner and they are quickly and easily catching fish. Give it to a Pro and he is in awe.

#### Billy Bay **L**owcountry® **Z**ightning

by Rells 1.2.3.

2-1/2" Oval Float

#### **Ready To Go**

Put it in the hands of the beginner and they are quickly and easily catching fish. Give it to a Pro and he is in awe. Fully weighted.