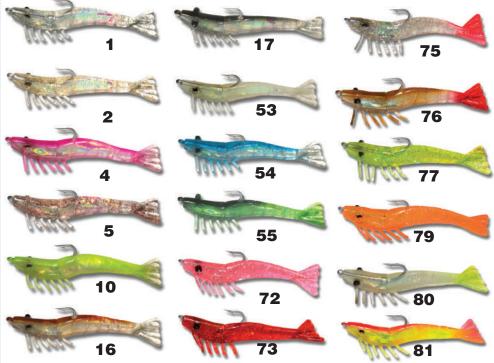

#### **Color Chart**

- Clear Silver Sparkle Clear Gold Sparkle
- Green Tiger
- Clear Sparkle w/Chart. Tail 11
- Chartreuse w/Pink Tail
- Rootbeer w/Chart. Tail
- Pink w/Chartreuse Tail
- Purple Sparkle w/Chart. Tail
- Clear Sparkle w/Pink Tail
- Lucky Penny 76
- 84 Magic Chicken

#### **Pack**

3 pc. Bubble Pack - 12 packs To order, add color # to stock #