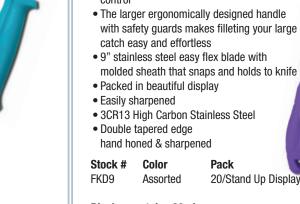

## **6" Fillet Knife Display**

Perfect for fish small & large

- 6" stainless steel easy flex blade with molded sheath that snaps and holds to knife
- · Packed in beautiful counter top display or PDQ with zip tie display.
- · Easily sharpened
- 3CR13 High Carbon Stainless Steel
- · Double tapered edge hand honed & sharpened

FKD-30 Assorted 30/Stand Up Display FK6-30A Assorted 30/PDQ - Zip Tied

**Pack** 

Display contains 30 pieces:

15 HaloViz Green 15 HaloViz Orange

Billy Bay