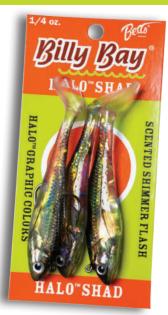

## **HALO™SHAD**

#### Rigged with hook and weighted

The Shimmer Shine flashes of the Halo-graphic™ draws the fish to it. The fish "just can't stand it".

There are tons of shad on the market, most are so heavy it is almost impossible to fish with them because they sink too fast. Those lures are on the bottom before you can reel them in. The Halo™ Shad changes all that!

Ricky, the captain of Speckled Specialist Guide Service, is the man behind the success of the Halo Shad. He is the icon of trout fishing and has probably fished every known lure made from hard baits to jigs and he says the Halo Shad out performs them all. Ricky has a wide range of fishermen on his charters from amateurs to pros. The thing he loves most about the Halo Shad and the thing that got his attention was the success of the amateur fishermen catching as many fish as the guides with very little effort. In other words, it doesn't take a lot of finesse or skill to limit out on trout. Just simply cast and retrieve and it's absolutely, totally awesome!!