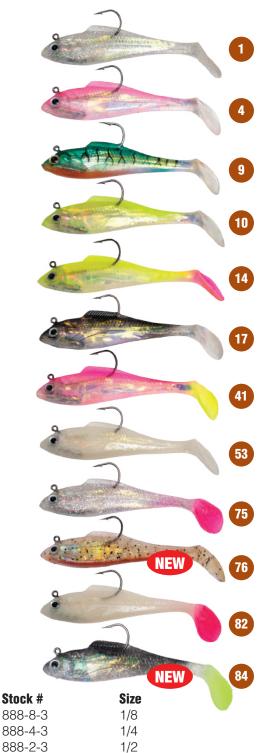

| 1  | Clear Silver Sparkle | 41 | Pink w/Chartreuse Iaii    |
|----|----------------------|----|---------------------------|
| 4  | Pink                 | 53 | Glow                      |
| 9  | Green Tiger          | 75 | Clear Sparkle w/Pink Tail |
| 10 | Chartreuse           | 76 | Lucky Penny               |

14 Chartreuse w/Pink Tail 17 Smoke

Magic Chicken

Glow w/Pink Tail

#### **Color Chart**

- Clear Silver Sparkle Clear Gold Sparkle
- Green Tiger
- Clear Sparkle w/Chart. Tail 11
- Chartreuse w/Pink Tail
- Rootbeer w/Chart. Tail
- Pink w/Chartreuse Tail
- Purple Sparkle w/Chart. Tail
- Clear Sparkle w/Pink Tail
- Lucky Penny 76
- 84 Magic Chicken