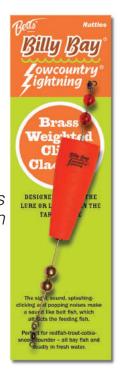

Pack: 1 pc. per bag w/instructions. With bobber stop & bead. 12 packs per box.

Live bait fishermen love 'em!

www.bettstackle.net

**Brass Weighted** Click Clackers™

#### **Popping Float**

Size Description Stock#

777-P-R 3" Brass Weighted Pop N' Gurgle - Red Brass Weighted Pop N' Gurgle - Yellow 777-P-Y 3" Brass Weighted Pop N' Gurgle - Orange 777-P-0 3"

Oval

Size Stock# Description

777-O-R 2-1/2" Brass Weighted Oval - Red 777-0-Y 2-1/2" Brass Weighted Oval - Yellow 777-0-0 2-1/2" Brass Weighted Oval - Orange

Pack:

1 pc. pack - 12 packs