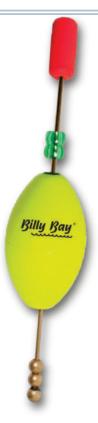

### **Oval Slip Foam Floats**

with bobber stop and bead

Beautiful multi-striped hand painted slip floats. Packed with bead and bobber stop-in bag with "How to" instructions.

#### Unweighted

| Size   | Stock# | Description              |
|--------|--------|--------------------------|
| 2.5"   | 025    | Multi Stripe Slip 1/Pack |
| 3"     | 030    | Multi Stripe Slip 1/Pack |
| 4"     | 040    | Multi Stripe Slip 1/Pack |
| 4 1/2" | 045    | Multi Stripe Slip 1/Pack |
| 5"     | 050    | Multi Stripe Slip 1/Pack |

Pack: 1 pc. per bag w/instructions. With bobber stop & bead. 12 packs per box.

Live bait fishermen love 'em!

www.bettstackle.net

**Brass Weighted** Click Clackers™