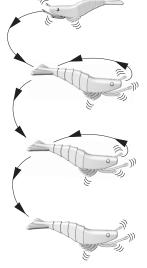

#### **VIBRATING LEGS!**

Figure 1. Falling Motion

Figure 2. Swimming Motion

The Halo Shrimp Perfect Sinker has been designed, redesigned and tested to be the best performing shrimp lure on the market. As illustrated in Figure 1 the Perfect Sinker is the only shrimp engineered to fall perfectly level in a circular motion until it reaches the bottom, all while the vibrating legs make the shrimp come alive. As illustrated in Figure 2 the Perfect Sinker will stay upright and true during all popular methods of fishing. Whether it is cast and retrieve, popping cork, or quick twitches, the Perfect Sinker out performs all others.