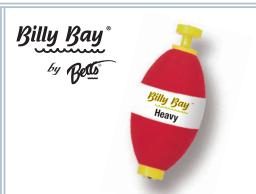

## Big Boy Bobbars Extra heavy to cast further

- When casting further is required to prevent spooking fish or to reach the target zone. Works perfect with jigs like Flounder Fanatic Jig #901-8-3-0.
- Each bobber marked Heavy for easy identification.

#### Oval Weighted - Heavy

50 per pack Size

2 1/2"

Stock # Description B250W-HVY-50RW Oval Red/White