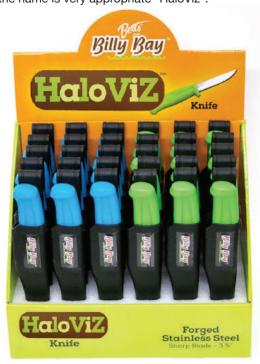

## **Knives**

We use stainless 3CR13 high carbon steel for the blade that can be sharpened and re-sharpened with a double tapered edge. Others are usually 2CR13 and have lower carbon steel, which does not stay sharpened as long. Each of our knives are hand sharpened and honed. Our knives have a double edge. Most others do not even have an edge on the blade. The blade on each knife is designed to do the job it was made to do. The same amount of design goes into the handle. Our handles are designed with a textured no slip safety grip that prevents the hand from sliding forward causing injury. The sheaths are made to drain to reduce rusting. The sheath on the bait knife has a belt clip for easier accessibility. Our merchandising techniques of making the knives highly visible, which creates interest plus impulse buying are confirmed by our sales. Bright colors excite and the name is very appropriate "HaloViz".