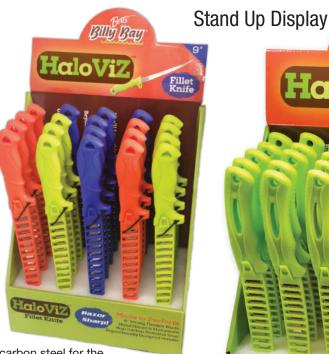

## 4" Fillet Knife Display

- Ideal for panfish, especially crappie
- The perfect size for more control
- · Easily stores in tackle box for transport
- 4" stainless steel easy flex blade with molded sheath that snaps and holds to knife
- Packed in beautiful counter top display
- Easily sharpened
- 3CR13 High Carbon Stainless Steel
- Double tapered edge hand honed & sharpened

Stock # Color FKD4-30

Assorted 30/Stand Up Display

Display contains 30 pieces:

10 HaloViz Green

10 HaloViz Orange

10 HaloViz Purple

Fillet knife can be peg boarded

Fillet knife can be peg boarded