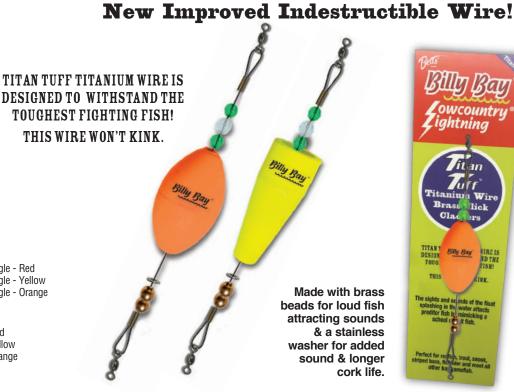

Pack: 1 pc. per bag w/instructions. With bobber stop & bead. 12 packs per box.

Live bait fishermen love 'em!

www.bettstackle.net

**Brass Weighted** Click Clackers™

#### **Popping Float**

Size Description Stock#

777-P-R 3" Brass Weighted Pop N' Gurgle - Red Brass Weighted Pop N' Gurgle - Yellow 777-P-Y 3" Brass Weighted Pop N' Gurgle - Orange 777-P-0 3"

Oval

Size Stock# Description

777-O-R 2-1/2" Brass Weighted Oval - Red 777-0-Y 2-1/2" Brass Weighted Oval - Yellow 777-0-0 2-1/2" Brass Weighted Oval - Orange

Pack:

1 pc. pack - 12 packs