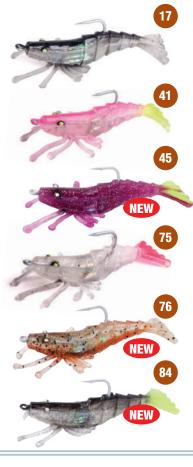

#### **Color Chart**

- Clear Silver Sparkle Clear Gold Sparkle
- Green Tiger
- Clear Sparkle w/Chart. Tail 11
- Chartreuse w/Pink Tail
- Rootbeer w/Chart. Tail
- Pink w/Chartreuse Tail
- Purple Sparkle w/Chart. Tail
- Clear Sparkle w/Pink Tail
- Lucky Penny 76
- 84 Magic Chicken

#### **Pack**

3 pc. Bubble Pack - 12 packs To order, add color # to stock #