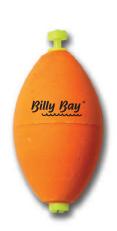

#### **Individual Packs**

12 bags per pack

Size Stock # Pcs. M250W-HVY-2RW 2 1/2"

The best and most unique rattling float made. High visibility. Hard foam for endurance.