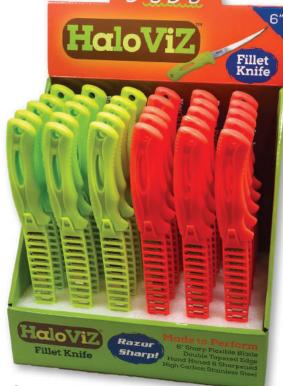

## **6" Fillet Knife Display**

Perfect for fish small & large

- 6" stainless steel easy flex blade with molded sheath that snaps and holds to knife
- · Packed in beautiful counter top display or PDQ with zip tie display.
- · Easily sharpened
- 3CR13 High Carbon Stainless Steel
- · Double tapered edge hand honed & sharpened

FKD-30 Assorted 30/Stand Up Display FK6-30A Assorted 30/PDQ - Zip Tied

**Pack** 

Display contains 30 pieces:

15 HaloViz Green 15 HaloViz Orange

Billy Bay