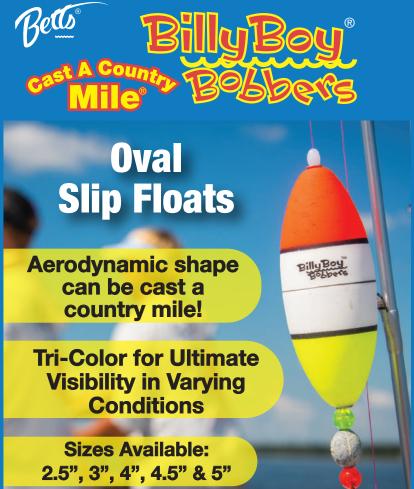

### **Oval Slip Foam Floats**

with bobber stop and bead

Beautiful multi-striped hand painted slip floats. Packed with bead and bobber stop-in bag with "How to" instructions.

#### Unweighted

| Size   | Stock# | Description              |
|--------|--------|--------------------------|
| 2.5"   | 025    | Multi Stripe Slip 1/Pack |
| 3"     | 030    | Multi Stripe Slip 1/Pack |
| 4"     | 040    | Multi Stripe Slip 1/Pack |
| 4 1/2" | 045    | Multi Stripe Slip 1/Pack |
| 5"     | 050    | Multi Stripe Slip 1/Pack |