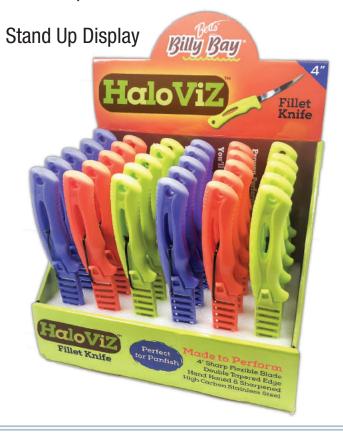

## 4" Fillet Knife Display

- Ideal for panfish, especially crappie
- The perfect size for more control
- · Easily stores in tackle box for transport
- 4" stainless steel easy flex blade with molded sheath that snaps and holds to knife
- Packed in beautiful counter top display
- Easily sharpened
- 3CR13 High Carbon Stainless Steel
- Double tapered edge hand honed & sharpened

Stock # Color FKD4-30

Assorted 30/Stand Up Display

Display contains 30 pieces:

10 HaloViz Green

10 HaloViz Orange

10 HaloViz Purple

Fillet knife can be peg boarded

Fillet knife can be peg boarded