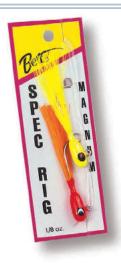

Not just a remake of similar products but a new revolutionary design made to perform.

APPROVE

A deadly double combination of two jigs tied in a tandem on 30 lb. test nylon on cadmium plated hooks. Hard chip resistant paint used on all Betts

#### Color #

- 1 White-White
- Yellow-Yellow 4 White-Pink
- 5 Chart.-Chart.
- 6 Chart.-Orange
- White-Red 15
- Yellow-White
- White-Chart. 32
- Shrimp Glo/Shrimp Glo 41

Billy Bay

The Real Deal

Pink/Pink

#### Stock # Size

780-6 1/16 Spec Rig 780-8 1/8 Spec Rig

1/8 Magnum Spec Rig 780-8HVY 780-4 1/4 Magnum Spec Rig

#### Pack:

2 pcs. per pack - 12 packs

To order, add color # to stock #