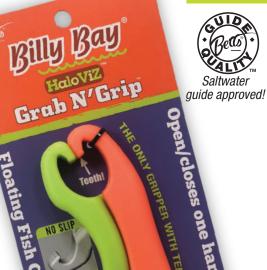

# **Grab N' Grip**<sup>™</sup> Floating Fish Gripper

Just grab, grip and go!

The Grab N' Grip is the only gripper with grab teeth to prevent slipping & an ergonomic trigger grip for control "when you gotta lift the big one"!

#### **Features**

- It floats!
- Bright HaloViz colors for easy visibility.
- Super competitive pricing.
- Ergonomic floating hard polypropylene handle.
- Ring and wrist lanyard
- Strong locking jaws with No Slip Teeth to grab and hold.
- Saltwater grade corrosion resistant.
- Can operate with just one hand.

Stock #ColorPackFG-9Billy Bay12 per boxEach gripper zip tied to peg card.

The only gripper with

Patent Pending

Perfect fit for Hand!
Strong Locking Jaws
Ring and Lanyard
Bright HaloViz
Colors

& a trigger grip for control!