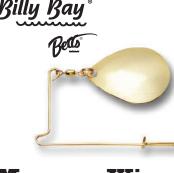

### Magnum Wire **Gold Spinner**

All gold plated heavy wire with #4 Colorado blade. All of the spinners are gold plated. It is designed to be used with the thousands of shad style lures in the market.

Stock# Description

30-H-2G Magnum Wire Gold Spinner

2 pc. per Pack - 12 packs

Works great with... **HALO™SHAD** 

| •   |     | Charl  |    |
|-----|-----|--------|----|
| 1-0 | IOP | I-Dari | г. |
|     |     | UHAH   |    |