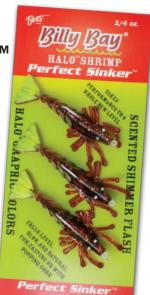

## Absolutely the Perfect Sinker<sup>™</sup> **HALO™SHRIMP**

- •The perfect sinker is the best shrimp lure we have made to date.
- Designed to sink slowly in horizontal position to keep the lure in the strike zone longer.
- Rigged with hook and weighted
- Halo-graphic colors to shimmer and shine
- Excellent for cast and sink type fishing

The shrimp lure business will never be the same. It has improved more in the last year than in the past 10 years and we are building product to keep us in the running. Now the shrimp must perform perfectly in regards to correctly sinking for casting or popping cork fishing. That is why we are bringing out a "new series" - "The Perfect Sinker™" which sinks and performs perfectly.

#### **SCENTED**

## Halo™ Shrimp

Stock# Size 772-4-3 Grass 1/4

Description for grass or shallow water