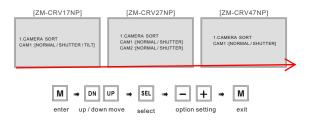

#### 1. CAMERA SORT

#### <u> Model no : ZM-CRV17NP/ZM-CRV27NP/ZM-CRV47NP</u>

## **OPERATIONS**

- 1/2/4 Trigger(ZM-CRV17NP/ZM-CRV27NP/ZM-CRV47NP) signals can be connected and each trigger source can be selected.
- When the trigger signal is activated, the selected source's image will be displayed on the monitor screen.
- Each trigger's delay time can be adjusted from 0 sec to 20 sec.