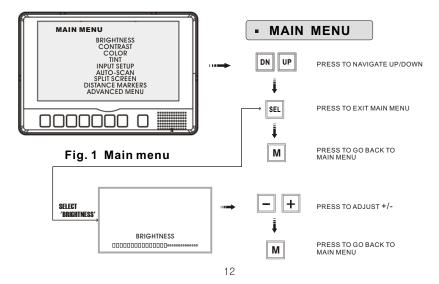

## **OPERATIONS**

#### 1. POWER

- -Press once to turn unit on
- -Press again to turn unit off

## 2. MENU

- -Press once to enter main menu mode
- -Press again to exit menu mode
- -SELECTABLE OSD MENU DISAPPEARS WITHIN 5 SECONDS IF THERE IS NO NEW BUTTON PRESSED.

## 3. SELECT

- Use SELECT button to select the display image.
  - ZM-CRVQ47NP : CAM1  $\longrightarrow$  CAM2  $\longrightarrow$  CAM3  $\longrightarrow$  CAM4  $\longrightarrow$  AUX  $\longrightarrow$  2SPLIT  $\longrightarrow$  SPLIT  $\longrightarrow$  QUAD  $\longrightarrow$  CAM1  $\longrightarrow$  .....
- Use SELECT button to select option.
- Use SELECT button for PAUSE in AUTOSCAN mode.

## 4. UP/DN

While in Menu mode, the "UP" and "DN" buttons navigate through the available menu options.

Pressing "DN", "UP" buttons adjust camera position (Available on "TILT CAMERA" only)