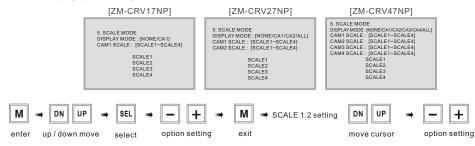

#### 5. SCALE MODE

- When the trigger signal is activated, the selected scale is displayed on the monitor screen.
- \* This is the just electrical scale that is measuring distance from the vehicles.