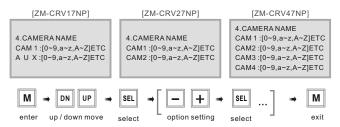

## 4. CAMERA NAME

- Each camera can be named and the selected camera name is displayed via OSD.