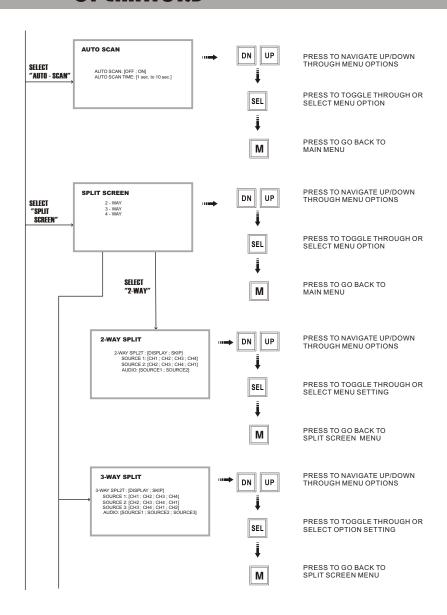

## 7. AUTO SCAN

- The auto scanning time of each camera can be adjusted (0  $\sim$  20 sec).

#### 6. ADVANCED MENU