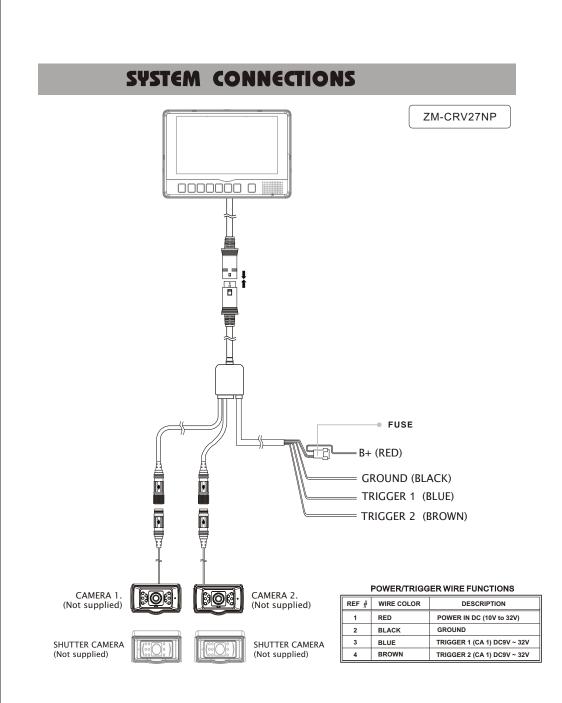

## **OPERATIONS**

- 1/2/4 Trigger(ZM-CRV17NP/ZM-CRV27NP/ZM-CRV47NP) signals can be connected and each trigger source can be selected.
- When the trigger signal is activated, the selected source's image will be displayed on the monitor screen.
- Each trigger's delay time can be adjusted from 0 sec to 20 sec.