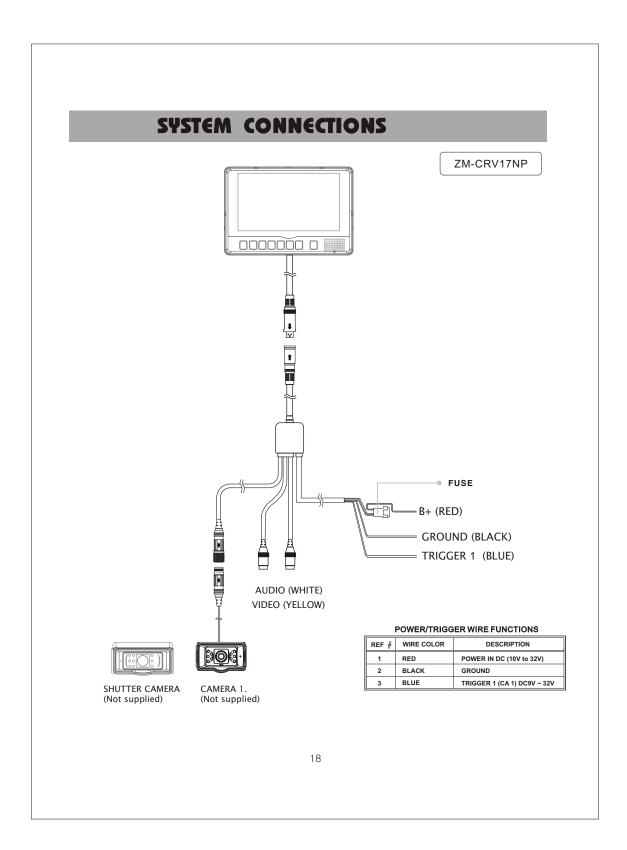

## **OPERATIONS**

- 1/2/4 Trigger(ZM-CRV17NP/ZM-CRV27NP/ZM-CRV47NP) signals can be connected and each trigger source can be selected.
- When the trigger signal is activated, the selected source's image will be displayed on the monitor screen.
- Each trigger's delay time can be adjusted from 0 sec to 20 sec.