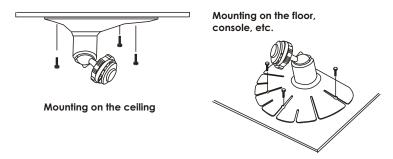

## INSTALLATION

- Install the monitor on a place which can stand more weight than 5Kg (10.1b.)
  - Clean the place before installation.
  - Remove the protective paper covering the bottom of the bracket.
  - Stick the provided bracket on the surface and fix it firmly with the screws.

- Adjust the angle of the monitor and fasten the handle screws strongly.