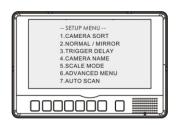

#### SET UP MENU

- PRESS MENU BUTTON FOR A WHILE (OVER 2 SEC.) TO ENTER SETUP MENU.
- SELECTABLE OSD MENU DISAPPEARS WITHIN 5 SECONDS IF THERE IS NO NEW BUTTON PRESSED.

#### 1. CAMERA SORT

## 2. NORMAL / MIRROR

- Each camera's Normal / Mirror view can be selected.

## 3. TRIGGER DELAY

## 4. CAMERA NAME

- Each camera can be named and the selected camera name is displayed via OSD.

#### 5. SCALE MODE

- When the trigger signal is activated, the selected scale is displayed on the monitor screen.
- \* This is the just electrical scale that is measuring distance from the vehicles.

#### 6. ADVANCED MENU

## 7. AUTO SCAN

- The auto scanning time of each camera can be adjusted (0  $\sim$  20 sec).