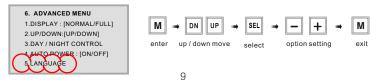

#### 6. ADVANCED MENU

#### 6.5 LANGUAGE

- Multi lingual OSD can be selected

#### SET UP MENU

- PRESS MENU BUTTON FOR A WHILE (OVER 2 SEC.) TO ENTER SETUP MENU.
- SELECTABLE OSD MENU DISAPPEARS WITHIN 5 SECONDS IF THERE IS NO NEW BUTTON PRESSED.

## 6.1 DISPLAY

- FULL
- Display the image in the ratio of 16:9.

**₩** FULL DISPLAY

#### - NORMAL

- Display the image on the screen in the ratio of 4:3.

NORMAL DISPLAY

#### 6.2 UP/DOWN

- Converted image display (top and bottom)

#### 6.3 DAY/NIGHT CONTROL

- DAY/NIGHT : Select DAY/NIGHT ON / OFF / AUTO
- DAY/NIGHT LEVEL: Adjust the sensitiveness of DAY/NIGHT level.
- DAY/NIGHT BRIGHT: Adjust the BRIGHTNESS level.

#### 6.4 AUTO POWER

- When "ON" is selected, turning the ignition key on leads the monitor to  $\mbox{\sf POWER-ON}$  mode.
- When "OFF" is selected, turning the ignition key on leads the monitor to STAND-BY mode.