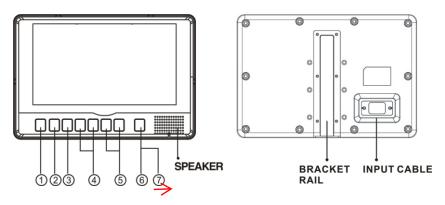

## 1. POWER

-Press once to turn unit on -Press again to turn unit off

## 2. MENU

#### 3. SELECT

Use SELECT button to select the display image.

```
ZM-CRV17NP: CAM1 \longrightarrow AV \longrightarrow CAM1 \longrightarrow AV....

ZM-CRV27NP: CAM1 \longrightarrow CAM2 \longrightarrow CAM1 \longrightarrow CAM2....

ZM-CRV47NP: CAM1 \longrightarrow CAM2 \longrightarrow CAM3 \longrightarrow CAM4 \longrightarrow CAM1....
```

Use SELECT button to select the option in SET UP MENU.

## 4. UP/DN

UP

- Press UP button to increase Brightness, Contrast, Color or Tint level.
- Press DN button to decrease Brightness, Contrast, Color or Tint level.
- Pressing "DN", "UP" buttons adjust camera position (Available on "TILT CAMERA" only)

## 5. -/+

- Use + / button to adjust speaker volume.
- Press to decrease speaker volume.
- Press + to increase speaker volume.

Use + / - button to adjust setting or navigate through the menu.

### 6. DAY/NIGHT SENSOR

- Automatic Brightness Control
- The brightness of the monitor is adjusted automatically with the CDS according to the circumstance.

(It works only when DAY / NIGHT option is set as "AUTO" in menu.)

## 7. REMOTE-CONTROLLER SENSOR

- The monitor is operated by a remote-controller.
- Point the remote-controller towards the sensor on the front of the monitor in order to operate it. (N/A ZM-CRV17NP)

## INSTALLATION

- Install the monitor on a place which can stand more weight than 5Kg (10.1b.)
  - Clean the place before installation.
  - Remove the protective paper covering the bottom of the bracket.
  - Stick the provided bracket on the surface and fix it firmly with the screws.