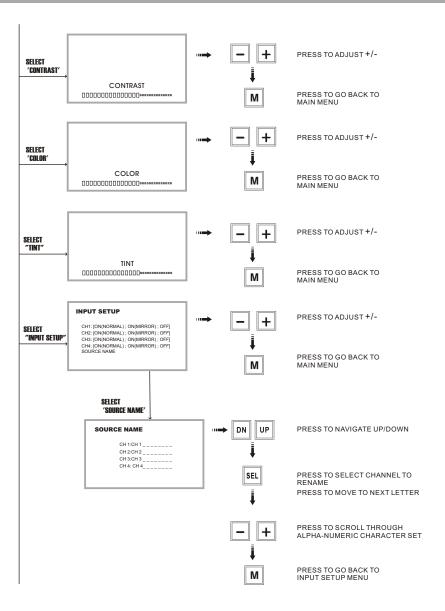

#### SET UP MENU

- PRESS MENU BUTTON FOR A WHILE (OVER 2 SEC.) TO ENTER SETUP MENU.
- SELECTABLE OSD MENU DISAPPEARS WITHIN 5 SECONDS IF THERE IS NO NEW BUTTON PRESSED.

#### 1. CAMERA SORT

## 2. NORMAL / MIRROR

- Each camera's Normal / Mirror view can be selected.

## 3. TRIGGER DELAY

## 4. CAMERA NAME

- Each camera can be named and the selected camera name is displayed via OSD.