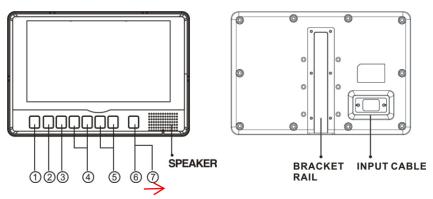

## 1. POWER

-Press once to turn unit on -Press again to turn unit off

## 2. MENU

## HOT KEY Function

-Press MENU button to adjust Bright, Contrast, Color or Tint -SELECTABLE OSD MENU DISAPPEARS WITHIN 5 SECONDS IF THERE IS NO NEW BUTTON PRESSED.

#### 3. SELECT

Use SELECT button to select the display image.

```
ZM-CRV17NP: CAM1 \longrightarrow AV \longrightarrow CAM1 \longrightarrow AV....

ZM-CRV27NP: CAM1 \longrightarrow CAM2 \longrightarrow CAM1 \longrightarrow CAM2....

## 4. UP/DN

UP

- Press UP button to increase Brightness, Contrast, Color or Tint level.
- Press DN button to decrease Brightness, Contrast, Color or Tint level.
- Pressing "DN", "UP" buttons adjust camera position (Available on "TILT CAMERA" only)

## 5. -/+

- Use + / button to adjust speaker volume.
- Press to decrease speaker volume.
- Press + to increase speaker volume.

Use + / - button to adjust setting or navigate through the menu.

### 6. DAY/NIGHT SENSOR

- Automatic Brightness Control
- The brightness of the monitor is adjusted automatically with the CDS according to the circumstance.

(It works only when DAY / NIGHT option is set as "AUTO" in menu.)

## 7. REMOTE-CONTROLLER SENSOR

- The monitor is operated by a remote-controller.
- Point the remote-controller towards the sensor on the front of the monitor in order to operate it. (N/A ZM-CRV17NP)

## INSTALLATION

- Install the monitor on a place which can stand more weight than 5Kg (10.1b.)
  - Clean the place before installation.
  - Remove the protective paper covering the bottom of the bracket.
  - Stick the provided bracket on the surface and fix it firmly with the screws.