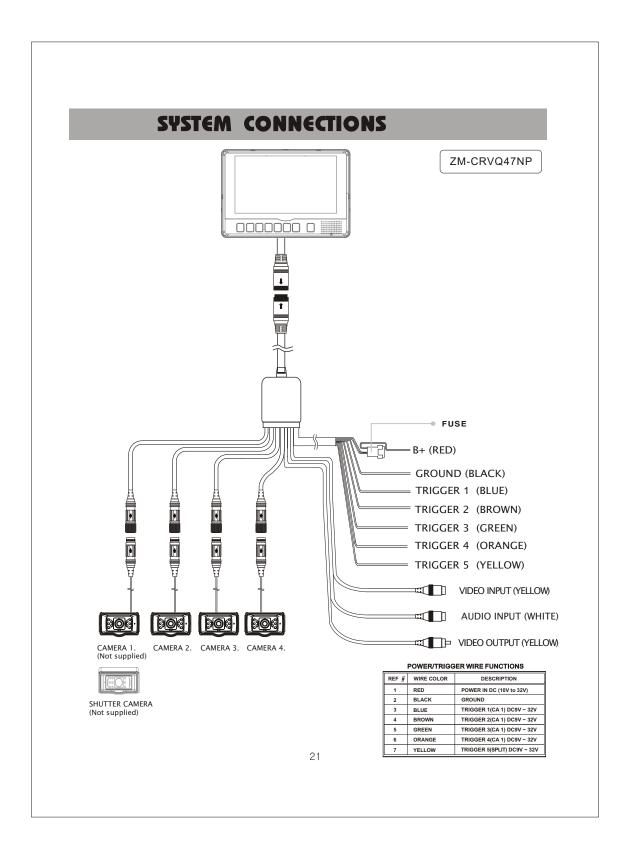

## 3. SELECT

- Use SELECT button to select the display image.
  - ZM-CRVQ47NP : CAM1  $\longrightarrow$  CAM2  $\longrightarrow$  CAM3  $\longrightarrow$  CAM4  $\longrightarrow$  AUX  $\longrightarrow$  2SPLIT  $\longrightarrow$  SPLIT  $\longrightarrow$  QUAD  $\longrightarrow$  CAM1  $\longrightarrow$  .....
- Use SELECT button to select option.
- Use SELECT button for PAUSE in AUTOSCAN mode.