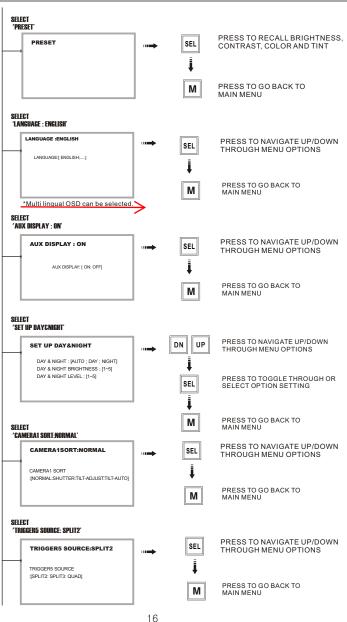

#### SET UP MENU

- PRESS MENU BUTTON FOR A WHILE (OVER 2 SEC.) TO ENTER SETUP MENU.
- SELECTABLE OSD MENU DISAPPEARS WITHIN 5 SECONDS IF THERE IS NO NEW BUTTON PRESSED.

#### 1. CAMERA SORT

## 2. NORMAL / MIRROR

- Each camera's Normal / Mirror view can be selected.

## 3. TRIGGER DELAY

## **OPERATIONS**

- 1/2/4 Trigger(ZM-CRV17NP/ZM-CRV27NP/ZM-CRV47NP) signals can be connected and each trigger source can be selected.
- When the trigger signal is activated, the selected source's image will be displayed on the monitor screen.
- Each trigger's delay time can be adjusted from 0 sec to 20 sec.

## 4. CAMERA NAME

- Each camera can be named and the selected camera name is displayed via OSD.

#### 5. SCALE MODE

- When the trigger signal is activated, the selected scale is displayed on the monitor screen.
- \* This is the just electrical scale that is measuring distance from the vehicles.

#### 6.3 DAY/NIGHT CONTROL

- DAY/NIGHT : Select DAY/NIGHT ON / OFF / AUTO
- DAY/NIGHT LEVEL: Adjust the sensitiveness of DAY/NIGHT level.
- DAY/NIGHT BRIGHT: Adjust the BRIGHTNESS level.

#### 6.5 LANGUAGE

- Multi lingual OSD can be selected