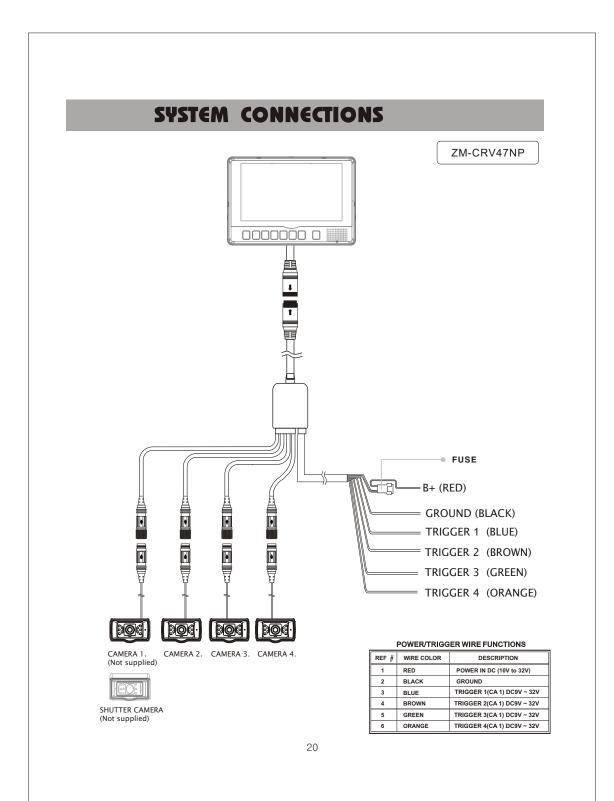

## **OPERATIONS**

- 1/2/4 Trigger(ZM-CRV17NP/ZM-CRV27NP/ZM-CRV47NP) signals can be connected and each trigger source can be selected.
- When the trigger signal is activated, the selected source's image will be displayed on the monitor screen.
- Each trigger's delay time can be adjusted from 0 sec to 20 sec.