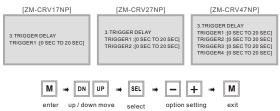

## 3. TRIGGER DELAY

## **OPERATIONS**

- 1/2/4 Trigger(ZM-CRV17NP/ZM-CRV27NP/ZM-CRV47NP) signals can be connected and each trigger source can be selected.
- When the trigger signal is activated, the selected source's image will be displayed on the monitor screen.
- Each trigger's delay time can be adjusted from 0 sec to 20 sec.