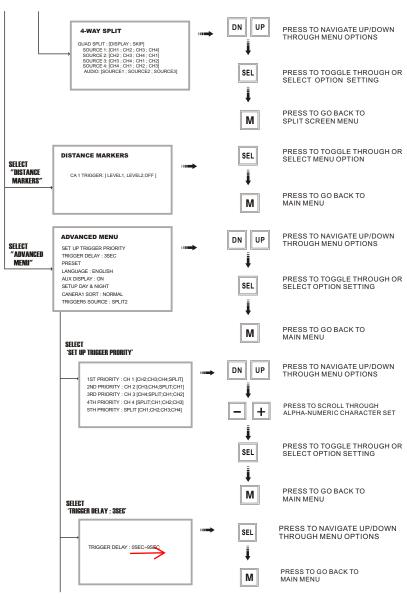

#### 5. SCALE MODE

- When the trigger signal is activated, the selected scale is displayed on the monitor screen.
- \* This is the just electrical scale that is measuring distance from the vehicles.

#### 6. ADVANCED MENU

## 3. TRIGGER DELAY