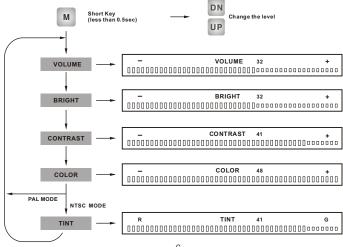

## 2. MENU

## HOT KEY Function

-Press MENU button to adjust Bright, Contrast, Color or Tint -SELECTABLE OSD MENU DISAPPEARS WITHIN 5 SECONDS IF THERE IS NO NEW BUTTON PRESSED.

## 4. UP/DN

UP

- Press UP button to increase Brightness, Contrast, Color or Tint level.
- Press DN button to decrease Brightness, Contrast, Color or Tint level.
- Pressing "DN", "UP" buttons adjust camera position (Available on "TILT CAMERA" only)

## 5. -/+

- Use + / button to adjust speaker volume.
- Press to decrease speaker volume.
- Press + to increase speaker volume.

Use + / - button to adjust setting or navigate through the menu.

#### SET UP MENU

- PRESS MENU BUTTON FOR A WHILE (OVER 2 SEC.) TO ENTER SETUP MENU.
- SELECTABLE OSD MENU DISAPPEARS WITHIN 5 SECONDS IF THERE IS NO NEW BUTTON PRESSED.