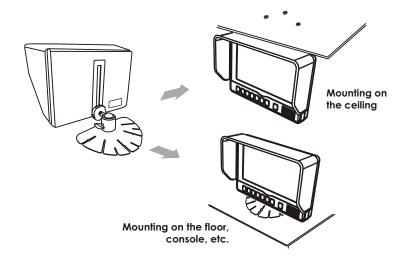

## INSTALLATION

- Install the monitor on a place which can stand more weight than 5Kg (10.1b.)
  - Clean the place before installation.
  - Remove the protective paper covering the bottom of the bracket.
  - Stick the provided bracket on the surface and fix it firmly with the screws.

- Adjust the angle of the monitor and fasten the handle screws strongly.