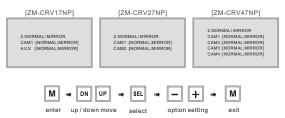

#### SET UP MENU

- PRESS MENU BUTTON FOR A WHILE (OVER 2 SEC.) TO ENTER SETUP MENU.
- SELECTABLE OSD MENU DISAPPEARS WITHIN 5 SECONDS IF THERE IS NO NEW BUTTON PRESSED.

#### 1. CAMERA SORT

## 2. NORMAL / MIRROR

- Each camera's Normal / Mirror view can be selected.