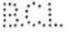

### The following perfin dies of Malaya are also found on the perfin stamps of India.

Malaya B7 "B&C°" No user identity, same die as India B53.

Malaya C4 "CBI" The Chartered Bank of India Australia & China, same die as India C17.