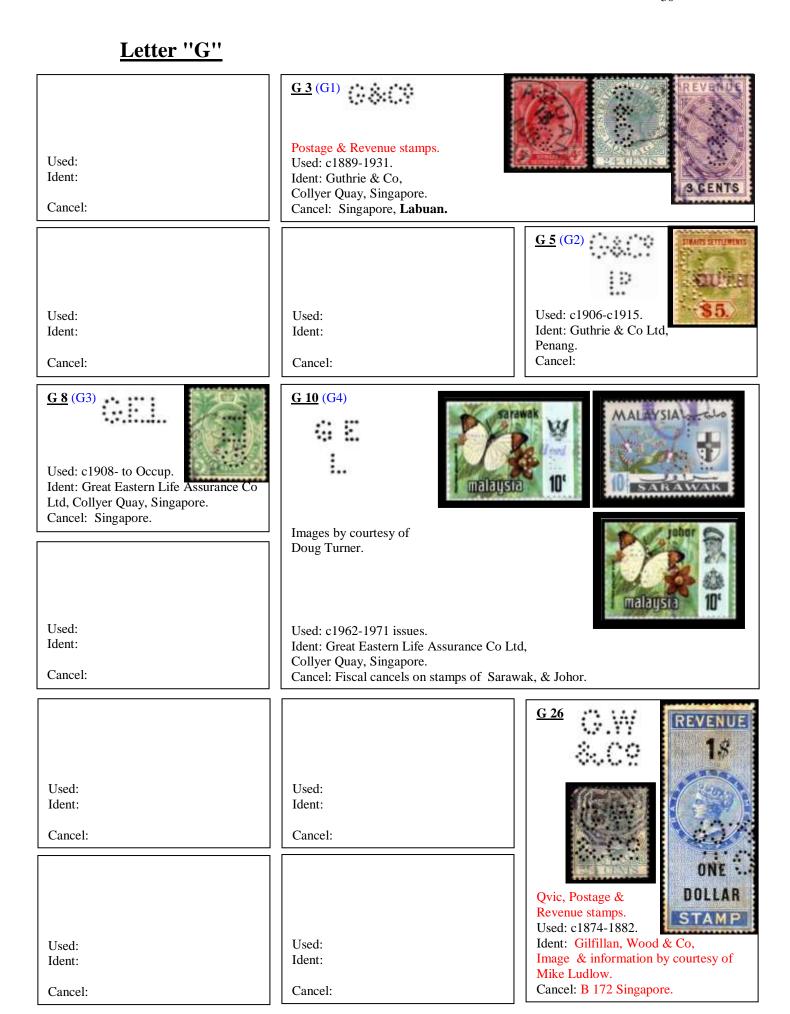

- **F 3** Suspected identity of Ø Fraser & Co, Prince Street, Singapore. (Stockbrokers). Dated copy of 22-7-1909.
- **F 14** Fraser & Neave, Raffles Square, Singapore. Company founded as Straits Aerated Waters in 1883, became Fraser & Neave in 1898. Still trades under that name. Used c 1922 to 1935.
- **G 3** Guthrie & Co, Collyer Quay, Singapore. Alexander Guthrie came to Singapore in 1820 and commenced business as a General Merchant. Used c 1889 to c 1931.
- G 5 Guthrie & Co Ltd, Penang. Used c 1906 to c 1915.
- **G 8** Great Eastern Life Assurance Co Ltd, Collyer Quay, Singapore. Used c 1908 to occupation.
- **G 10** Great Eastern Life Assurance Co Ltd, Collyer Quay, Singapore. A post war perfin used on the stamps of Singapore, Sarawak, & Johor. **NOTE:** The stamps of Sarawak, & Johor have Company fiscal cancels. Used c 1962-1971 issues.
- **G 26** Gilfillan, Wood & Co, Collyer Quay, Singapore. Commenced Business in 1867. for further Reference see **A7** & **A8** Postal & Revenue usage c 1874-1882.
- **H 2** Harrisons, Barker & Co Ltd, Kuala Lumpur. Used on Selangor stamps. The "H" is 4 holes high. Used c 1935 to Occupation.
- **H 3** Huttenbach Brothers, Collyer Quay, Singapore. The "H" is 5 holes high. Used c 1890 to c 1925. (Fiscal use recorded 29-1-1906).
- **H 4** Huttenbach Brothers, Beach Road, Penang. Used c 1885 to c 1920.
- **H 6** Hooglandt & Co, Singapore. Est in 1856. Used c 1880. Also revenue use.
- **H 10** Herman Jebson & Co, Beach Street, Penang. First listed 1883 until 1902. Used c 1883 to c 1892. Also recorded with a Colombo Ceylon cancel!!
- **H 19** Hong Kong & Shanghai Banking Corporation, Singapore. This Bank was established in Hong Kong in 1865. A branch was opened in Singapore on 5-12-1877. Revenue stamps are also found with this perfin. Used c 1884 to c 1917. Recorded on EDVII 8 Cent Straits Settlements stamp with the Squared circle cancel of Lyttelton New Zealand dated 4-5-1907, also recorded with the fake? "B" overprint used by the British Post Offices in "Bangkok Siam" c 1882-1885.
- **H 20M** Multi Headed die, Hong Kong & Shanghai Banking Corporation, Singapore. This perfin superseded H 19, c 1918. It is known with postmarks of Malacca, Penang, & on Perak & Selangor stamps c 1941. The stamps are thought to have been perfined in Singapore and sent out to other States. Revenue stamps are also found with this perfin. Used c 1918 to occupation.