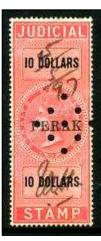

|                 |                                                  |  |  |  |

#### "SPECIMEN PERFINS"

 $(\underline{NOTE:}$  - Images not to scale)

#### **SP 1**



Used: 1922-34 issue. Ident: De La Rue Issue.

Cancel:



#### <u>SP 2</u>



Used: From 1935. Ident: De La Rue Issue.

Cancel:



#### **SP 3**



Used: From c1928-1945. Ident: Waterlow & Son Issues.

Cancel:



#### "JUDICIAL PERFINS"





A 3 Hole Perfin Cancellator (Judicial usage c1906.



"C" perfin die ? (Judicial usage = Court ?)

Although this die often appears double or even treble it is thought that due to inconsistent spacing on a number of inspected stamps, the die is a single letter "C" die.

Perfin used c1903-1910.











A 9 Hole Punch Perfin Cancellator used c1897-1903.









Perak Ovpt

#### "JUDICIAL PERFINS"

## Negri Sembilan - Supreme Court

# S.C.?

### CACHET of: - --PREME COURT 4-1941



Is this a stop after the S. which has punctured the perforation?

**NOTE:** Images are not to scale.

# PERFINS OF THE STATE OF NORTH BORNEO

The following two perfin dies were used for the collection of Court Fees & Licenses, (Fiscal use) The perfins are also recorded on stamps with the Japanese occupation single line overprint used c1943, and have also been seen with Postal cancels.

#### "JUDICIAL"

Found on Postage stamps of c1909-1916.











#### "REVENUE"

Found on Postage stamps of c1909-1939, Provisional Issues.



















# PERFINS OF THE STATE OF NORTH BORNEO

What is presumed to be a "CANCELLED" perfin die has also been noted on North Bor