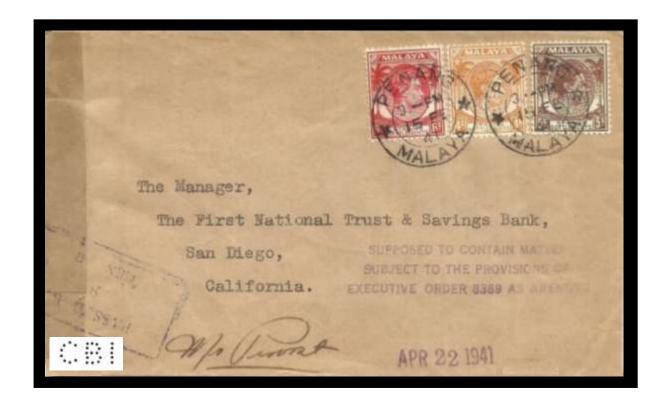

- C 4 Chartered Bank of India, Australia & China, Penang. Without stops, Used c 1910 to occupation. F.M.S. & Straits Settlements stamps.

  NOTE: It is possible that C4 & C5 may turn out to be from a Multi headed die. as at the moment there are various slight differences to be noted on both dies.
- C 5 Chartered Bank of India, Australia & China, Kuala Lumpur, Selangor. A branch was opened in Kuala Lumpur in 1888, also used on stamps of the Federal Malaya States. "C" has a straighter back than C 4, bottom bar of the "B" inclined upwards, Used c 1906 to c 1930.
- **C 6** Chartered Bank of India, Australia & China, Kuala Lumpur, Selangor. A post war perfin used c 1949 to c 1955.
- C 7 Chartered Bank of India, Australia & China, Singapore. Used c 1913 to c 1938 (Perfin through the document).
- **C 8M** Chartered Bank of India, Australia & China, Battery Road, Singapore. Incorporated in London in 1853, branch opened in Singapore on 19-12-1859, now known as the Standard Chartered Bank. Used c 1903 to c 1910.
- C 10 Cadonau & Co, Collyer Quay, Singapore. (Merchants). Used c 1899 to c 1910.
- C 11 Suspected identity of Ø Cadonau & Co, Collyer Quay, Singapore. (Merchants). Used c 1902 to c 1906.
- **C 13** City Council, Georgetown, Penang. A post war perfin used on stamps of Penang & Malaysia. Used c 1955 to 1975.
- C 15 No Identity, but recorded used on QEII stamps of Penang 1957 issues.
- **D 1** Deutsches Asiatische Bank, Singapore. Head Office in Shanghai. Bank closed with the advent of WW1 1914-1918. Used c 1905 to 1914. (Identical perfin also found on stamps of China).
- **D 2** D Brandt & Co, Boat Quay, Singapore. (Merchants) established in 1874. Company closed with the advent of WW1 1914-1918. Perfin diagonal. Used c 1886 to 1914. (Also recorded with Fiscal use).
- **E 1** East Asiatic Co, Raffles Square, Singapore. Established in Copenhagen in 1897. Branch opened in Singapore in 1902. Used 1902 to 1932. Fiscal use also recorded. **NOTE:** 1883 stamp issues are also recorded with this die! but with 1902 cancels, very late usage.
- **E 5** Eastern Extension Australasia & China Telegraph Co Ltd, c 1880s Date of 10-6-1883. Postage & Revenue use.
- E 19 Eastern Smelting Co Ltd, Penang. (Ore Smelters) Used c 1910 to c 1920.
- **E 21** Ø Suspected identity of Eastern Telegraph Company. or could be Exchange Telegraph Company. In use 1902.

### The following perfin dies of Malaya are also found on the perfin stamps of India.

Malaya B7 "B&C°" No user identity, same die as India B53.

Malaya C4 "CBI" The Chartered Bank of India Australia & China, same die as India C17.