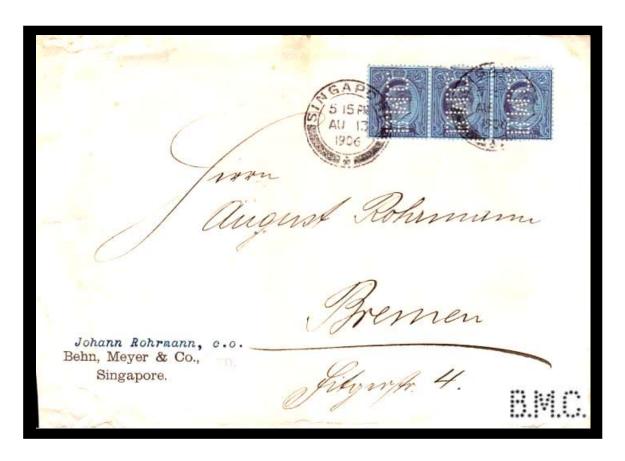

- **B 10** Boustead & Co Ltd, Selangor. Used on stamps of the Federal Malaya States & Selangor, with cancels of Kuala Lumpur, Port Swettenham, & Telok Anson. Used c 1922 to occupation.
- **B 11** Boustead & Co Ltd, Tumpat, Kelantan. Larger "O" than B 10. Used c 1920-1938.
- **B 12** Boustead & Co, Ipoh, Perak. Straight back to "C" & wider "Ltd" used c 1941.
- **B 13** Brinkmann & Co, Collyer Quay, Singapore, Importers, Exporters & Insurance Agents. Used c 1887 to c 1912 issue. Also recorded used on Revenue stamps.
- **B 14** Barlow & Co, Collyer Quay, Singapore. (Merchants) established in 1882. Used c 1885 to c 1909.
- **B 21** Barker & Kengchuan, 7A, 8 & 8A Change Alley, Singapore. (Manufacturers Agents) Used c 1908-1922. (Partners A Barker & Kho Keng Chuan).
- **B 23** Behn Mayer & Co, Collyer Quay. Singapore. This perfin appears to have replaced B 26. Used c 1905 to c 1914. Two covers have been recorded with a hand stamped "Ltd" after Behn Mayer & Co, dates of: 13-8-1906, 30-10-1906, Stamp SG 125 is also recorded with a Jesseton North Borneo cancel 2-7-1905.
- **B 24** Behn Mayer & Co, Weld Quay, Penang. This firm as with others of German origin was liquidated with the advent of WW1 1914-1918. Used c 1903 to c 1914. Became a Limited Company c 1904. A cover has been recorded with a hand stamped "Ltd" after Behn Mayer & Co, date of: 24-11-1904.
- **B 26** Behn Mayer & Co, Collyer Quay. Singapore. Established 1-11-1840. One of the first companies to use perfins. The partnership was dissolved on the 1-3-1850. But carried on trading under that name.

**<u>B 23</u>** Behn Meyer & Co., Singapore. EDVII, 13-8-1906.

**<u>B 24</u>** Behn Meyer & Co <u>**Ltd**</u>, Penang. EDVII, 24-11-1904.

Images Courtesy of William Hall.

Letter "B" Used: Used: Used: Ident: Ident: Ident: Cancel: Cancel: Cancel: **B 21 (B9)** Used: Used: Used: c1908-1922. Ident: Ident: Ident: Barker & Kengchuan, 7A, 8 & 8A Change Alley, Singapore. Cancel: Cancel: Cancel: Singapore. <u>B 23</u> (B11) B.M.C. Used: c1905-1914. Used: Ident: Behn Meyer & Co, Ident: Became a Ltd Company c 1904 Collyer Quay, Singapore. Cancel: Singapore, Jesselton, North Borneo. Cancel: <u>B 24</u> (B12) Used: c1903-1914. Ident: Behn Meyer & Co Used: Used: Ident: Became a Ltd Company c 1904. Ident: Weld Quay, Penang. Cancel: Cancel: Penang. Cancel: