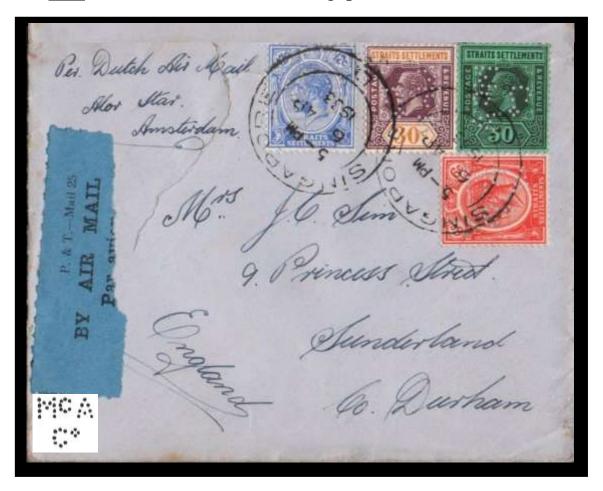

1 South Canal Road, Singapore.

Cancel: Singapore.

Used: Ident:

Cancel:

**<u>B 21</u>** GV, Barker & Kengchuan, Change Alley, Singapore. Dated 27-8-1918.

Cover scan by kind permission of Mrs. R Geden wife of the late Brian Geden an avid Malaya collector with a great passion for the subject.

This is the only known proving cover, sold at Grosvenor 2018 for £650.

"Barker & Keng Chuan" are listed in the Singapore Dollar Directory for 1918 as Manufacturing Agents.

The partners were A. Barker & Kho Keng Chuan.

Mr. Barker came to the Straits in 1889, and by 1914 the firm represented some 25 business concerns in Singapore.

**<u>B 26</u>** Behn Meyer & Co, QVic, 19-10-1886.

Image by kind permission of Christoph Gärtner Auctions.