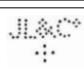

### The following perfin dies of Malaya are also found on the perfin stamps of India.

Malaya B7 "B&C°" No user identity, same die as India B53.

Malaya C4 "CBI" The Chartered Bank of India Australia & China, same die as India C17.