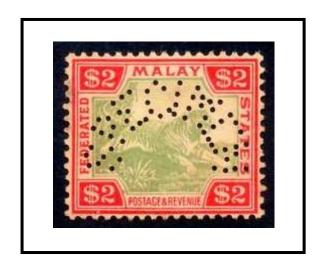

# COMPANY DESCRIPTIONS AND KNOWN INFORMATION

- **A 1** No information, New die.
- **A 3** A Clouet & Co, Raffles Quay, Singapore. (Merchants) Established in Singapore in 1892. Used c 1899-1923.
- **A 7** Adamson Gilfillan & Co Ltd, Used c 1909-1926. GV Fiscal use recorded, Perfin is through the document.
- **A 8** Adamson Gilfillan & Co Ltd, (Merchants) Collyer Quay, Singapore. Commenced Business as Gilfillan, Wood & Co, in 1867. Changed to Adamson Gilfillan & Co Ltd, in 1904. And lastly to Harper Gilfillan, just prior to WW2. Perfin used c 1909, after which the "&Co/Ld" was removed leaving **A 7M "AG"**
- **A 17** Asiatic Petroleum Co, Collyer Quay, Singapore. Established in 1907. Office opened in Singapore in 1908. (Small pin-perf holes). Used c 1916.
- **A 18M** Multi Headed die, Asiatic Petroleum Co (S.S.) Ltd, Collyer Quay, Singapore. Formed by the amalgamation of the Shell Transport Co, & Royal Dutch Petroleum Co, Established in 1907. Used c 1910 to Occupation. ("C" has rounded back). Deformed characters are also noted.
- A 19 NOTE: This die has now been confirmed as being part of multi die A 18M Having been recorded alongside A 18M on a large format stamp. (See page 15)
- **A 20** Asiatic Petroleum Co, Collyer Quay, Singapore. Established in 1907. Used c 1908-1911.
- **B 3** Borneo Co Ltd, Finlayson Green, Singapore. (Merchants) commenced trading as W R Patterson & Co, in 1842. Became Borneo & Co, on 31-7-1857. Used c 1890 to c 1932.
- **B 4** Boustead & Co, Singapore. Began trading about 1827, later, on the 1-1-1864 it became Boustead, Schwabe & Co, reverting back to Boustead & Co, in 1867. They traded as General Merchants in both Singapore & Penang & later throughout the Malaya Peninsula. Although not the earliest, they were the largest users of perfins. Fiscal use & Revenue stamps are also found with this perfin. Used c 1880 to Occupation. Hong Kong cancel is also noted c1911. (Security overprints are also found).
- **B 5** Boustead & Co, Weld Quay, Penang. As above but stop under the "O" Used c 1884 to c 1922. also Fiscal use (Security overprints are also found).
- **B 6** Boustead & Co, Weld Quay, Penang. This perfin replaced B 5. Used c 1918 to occupation. Found on stamps of Straits Settlements & Perak.
- **B 7** New die, Federated Malaya States. (Tiger stamp). Also found on stamps of India B53. No user identity at this time.