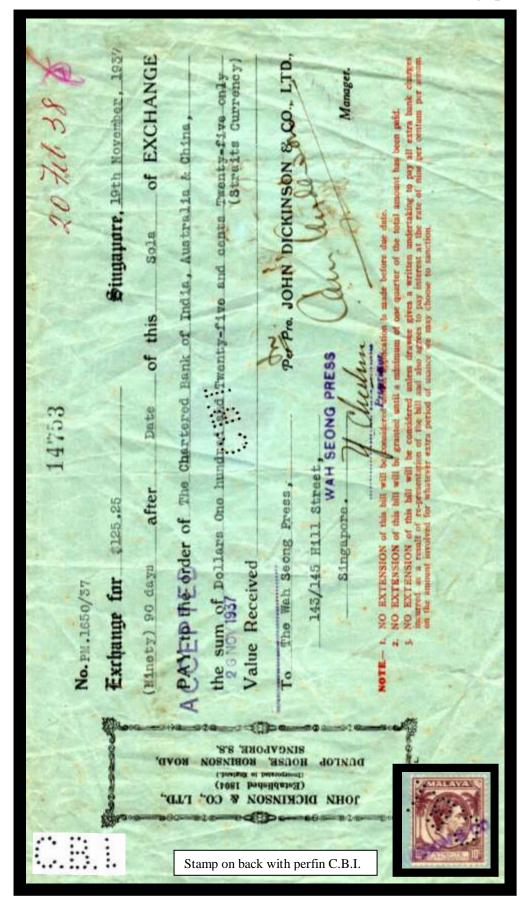

- C 4 Chartered Bank of India, Australia & China, Penang. Without stops, Used c 1910 to occupation. F.M.S. & Straits Settlements stamps.

  NOTE: It is possible that C4 & C5 may turn out to be from a Multi headed die. as at the moment there are various slight differences to be noted on both dies.
- C 5 Chartered Bank of India, Australia & China, Kuala Lumpur, Selangor. A branch was opened in Kuala Lumpur in 1888, also used on stamps of the Federal Malaya States. "C" has a straighter back than C 4, bottom bar of the "B" inclined upwards, Used c 1906 to c 1930.
- **C 6** Chartered Bank of India, Australia & China, Kuala Lumpur, Selangor. A post war perfin used c 1949 to c 1955.
- C 7 Chartered Bank of India, Australia & China, Singapore. Used c 1913 to c 1938 (Perfin through the document).
- **C 8M** Chartered Bank of India, Australia & China, Battery Road, Singapore. Incorporated in London in 1853, branch opened in Singapore on 19-12-1859, now known as the Standard Chartered Bank. Used c 1903 to c 1910.
- C 10 Cadonau & Co, Collyer Quay, Singapore. (Merchants). Used c 1899 to c 1910.
- C 11 Suspected identity of Ø Cadonau & Co, Collyer Quay, Singapore. (Merchants). Used c 1902 to c 1906.
- **C 13** City Council, Georgetown, Penang. A post war perfin used on stamps of Penang & Malaysia. Used c 1955 to 1975.
- C 15 No Identity, but recorded used on QEII stamps of Penang 1957 issues.
- **D 1** Deutsches Asiatische Bank, Singapore. Head Office in Shanghai. Bank closed with the advent of WW1 1914-1918. Used c 1905 to 1914. (Identical perfin also found on stamps of China).
- **D 2** D Brandt & Co, Boat Quay, Singapore. (Merchants) established in 1874. Company closed with the advent of WW1 1914-1918. Perfin diagonal. Used c 1886 to 1914. (Also recorded with Fiscal use).
- **E 1** East Asiatic Co, Raffles Square, Singapore. Established in Copenhagen in 1897. Branch opened in Singapore in 1902. Used 1902 to 1932. Fiscal use also recorded. **NOTE:** 1883 stamp issues are also recorded with this die! but with 1902 cancels, very late usage.
- **E 5** Eastern Extension Australasia & China Telegraph Co Ltd, c 1880s Date of 10-6-1883. Postage & Revenue use.
- E 19 Eastern Smelting Co Ltd, Penang. (Ore Smelters) Used c 1910 to c 1920.
- **E 21** Ø Suspected identity of Eastern Telegraph Company. or could be Exchange Telegraph Company. In use 1902.

NOTE: - It is possible that C4 & C5 may turn out to be from a multi headed die. As various Used: c1910- to Occup. slight differences have been noted with

Ident: Chartered Bank both dies. of India Australia & China,

Penang.

Cancel: Penang.

<u>C 5</u>

Cancel: Penang.

Used: c1949-1955. Ident: Chartered Bank of India, Australia & China

Kuala Lumpur, Selangor. Cancel: Kuala Lumpur.

<u>C 7</u> (C3)

On a Perfin Foreign Bill Used: c1913-1938. Ident: Chartered Bank