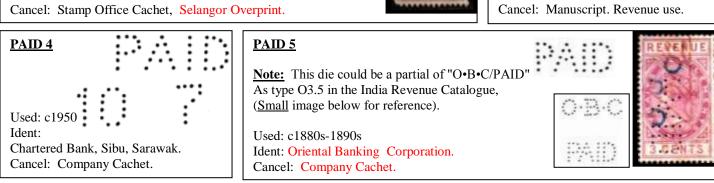

NOTE: - This die has <u>no</u> larger perfin hole. and is recorded on the stamps of the Straits Settlements, Used c 1913-1920.

- **O 18** Oriental Government Security Life Assurance Co, Kuala Lumpur, Selangor. Incorporated in India in 1874. Branch established in Kuala Lumpur in 1913. Used c 1926 to 1936. This die has a larger perfin hole featured next to the letter "L" Recorded on stamps of F.M.S. & Selangor.
- O 19 & O 20 Oriental Government Security Life Assurance Co, Kuala Lumpur, Selangor. Incorporated in India in 1874. Branch established in Kuala Lumpur in 1913. Used c 1926 to 1936. These dies have larger perfin holes featured, It is thought that the larger holes could well signify different Company Offices. Recorded on stamps of F.M.S. & Selangor.
- **PAID 1** Magistrates Court, Kedah. Used c 1912 c 1955.
- **PAID 2** Stamp Office Klang, 1-2-1897.
- **PAID 3** Paid canceller c 1882.
- **PAID 4** Paid canceller c 1950 used by the Chartered Bank, Sibu Sarawak.
- **PAID 5** NOTE: This die could be a partial of "O•B•C/PAID" (Revenue use) User: Oriental Banking Corporation. c 1880-1890s (Company Cachet often on stamp). Similar die found on revenue stamps of India, Ceylon & Mauritius.