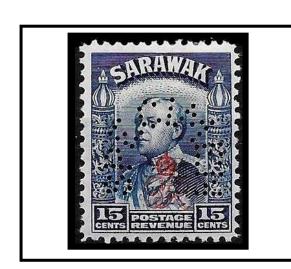

|                 |                                                  |  |  |  |
| Used:<br>Ident:                                                                      | Used:<br>Ident: | Used:<br>Ident:                                  |  |  |  |
| Cancel:                                                                              | Cancel:         | Cancel:                                          |  |  |  |
| Culicon                                                                              |                 |                                                  |  |  |  |

#### "SPECIMEN PERFINS"

 $(\underline{NOTE:}$  - Images not to scale)

#### **SP 1**



Used: 1922-34 issue. Ident: De La Rue Issue.

Cancel:



#### <u>SP 2</u>



Used: From 1935. Ident: De La Rue Issue.

Cancel:



#### **SP 3**



Used: From c1928-1945. Ident: Waterlow & Son Issues.

Cancel:



#### "JUDICIAL PERFINS"





A 3 Hole Perfin Cancellator (Judicial usage c1906.



"C" perfin die ? (Judicial usage = Court ?)

Although this die often appears double or even treble it is thought that due to inconsistent spacing on a number of inspected stamps, the die is a single letter "C" die.

Perfin used c1903-1910.











A 9 Hole Punch Perfin Cancellator used c1897-1903.









Perak Ovpt

#### "JUDICIAL PERFINS"

## Negri Sembilan - Supreme Court

# S.C.?

### CACHET of: - --PREME COURT 4-1941



Is this a stop after the S. which has punctured the perforation?

**NOTE:** Images are not to scale.

# PERFINS OF THE STATE OF NORTH BORNEO

The following two perfin dies were used for the collection