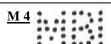

### The following perfin dies of Malaya are also found on the perfin stamps of Ceylon.

Malaya M4 "MBI" The Mercantile Bank of India Ltd, same die as Ceylon M4.

Malaya V6 "VB" Ø Volkart Brothers, same die as Ceylon V6.

Cancel: Singapore.

Used: c1894-c1925.

Ident: Mercantile Bank of India Ltd,

Singapore.

Cancel: Singapore.

in a straight line. Also noted revenue use

Used: c1910-c1925.

Ident: Mercantile Bank of India Ltd,