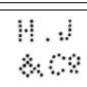

### The following perfin dies of Malaya are also found on the perfin stamps of India.

Malaya B7 "B&C°" No user identity, same die as India B53.

Malaya C4 "CBI" The Chartered Bank of India Australia & China, same die as India C17.

Malaya H19 "HSB" The Hong Kong & Shanghai Banking Corporation, as India H14. (This die is very similar?)

Malaya S22 "S.M.N" Stoomvaart Maatschappij Nederland, (Dutch shipping line) same die as India S34.