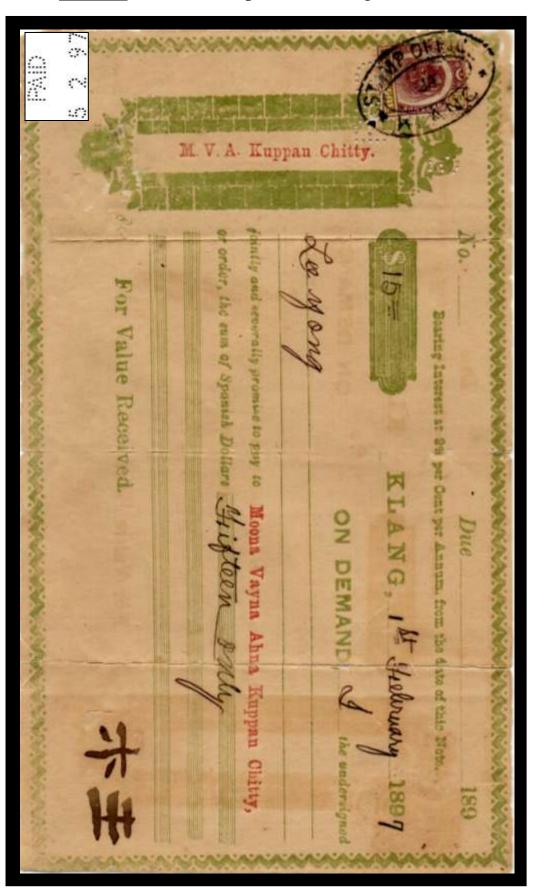

NOTE: - This die has <u>no</u> larger perfin hole. and is recorded on the stamps of the Straits Settlements, Used c 1913-1920.

- **O 18** Oriental Government Security Life Assurance Co, Kuala Lumpur, Selangor. Incorporated in India in 1874. Branch established in Kuala Lumpur in 1913. Used c 1926 to 1936. This die has a larger perfin hole featured next to the letter "L" Recorded on stamps of F.M.S. & Selangor.
- O 19 & O 20 Oriental Government Security Life Assurance Co, Kuala Lumpur, Selangor. Incorporated in India in 1874. Branch established in Kuala Lumpur in 1913. Used c 1926 to 1936. These dies have larger perfin holes featured, It is thought that the larger holes could well signify different Company Offices. Recorded on stamps of F.M.S. & Selangor.
- **PAID 1** Magistrates Court, Kedah. Used c 1912 c 1955.
- **PAID 2** Stamp Office Klang, 1-2-1897.
- **PAID 3** Paid canceller c 1882.
- **PAID 4** Paid canceller c 1950 used by the Chartered Bank, Sibu Sarawak.
- **PAID 5** NOTE: This die could be a partial of "O•B•C/PAID" (Revenue use) User: Oriental Banking Corporation. c 1880-1890s (Company Cachet often on stamp). Similar die found on revenue stamps of India, Ceylon & Mauritius.