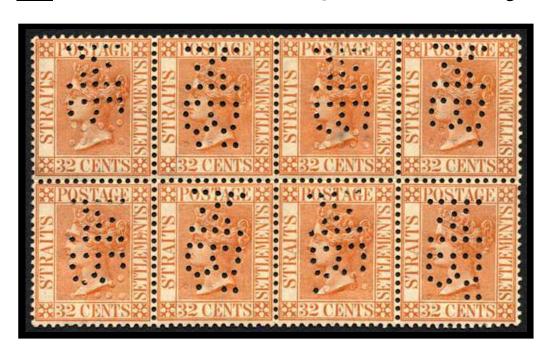

Used: c1922- to Occup Ident: Boustead & Co Ltd, Selangor.

Cancel: Kuala Lumpur,

Port Swettenham, Telok Anson.

<u>B 11</u> (<u>B5</u>)

Ident: Boustead & Co Ltd,

Tumpat, Kelantan.

Cancel: Kelantan, Tumpat, Kota Bahru