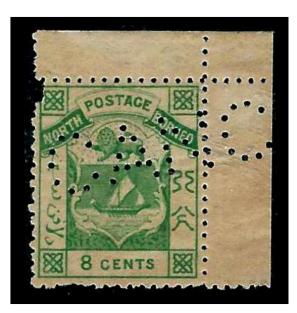

Cancel:

Used: Ident:

Cancel:

Used: Ident:

Cancel:

Used:c1928 to Occup. Ident: Mc Alister & Co Ltd, Battery Road, Singapore. Cancel: Singapore.

M10 (M9)

Ident: Mc Alister & Co Ltd Battery Road, Singapore. Cancel: Singapore.

Used: c1902-c1918.

Ident: Mc Alister & Co Ltd, Battery Road, Singapore. Cancel: Singapore.

<u>M 12 (M8)</u> ...

Used: c1919-1925.

Ident: Mc Alister & Co Ltd, Battery Road, Singapore.

Cancel:

Used: Ident:

Cancel: