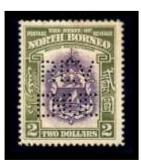

Cancel:

Used: Ident:

Cancel:

Used: Ident:

Cancel:

Used:c1928 to Occup. Ident: Mc Alister & Co Ltd, Battery Road, Singapore. Cancel: Singapore.

M10 (M9)

Ident: Mc Alister & Co Ltd Battery Road, Singapore. Cancel: Singapore.

Used: c1902-c1918.

Ident: Mc Alister & Co Ltd, Battery Road, Singapore. Cancel: Singapore.

<u>M 12 (M8)</u> ...

Used: c1919-1925.

Ident: Mc Alister & Co Ltd, Battery Road, Singapore.

Cancel:

Used: Ident:

Cancel: