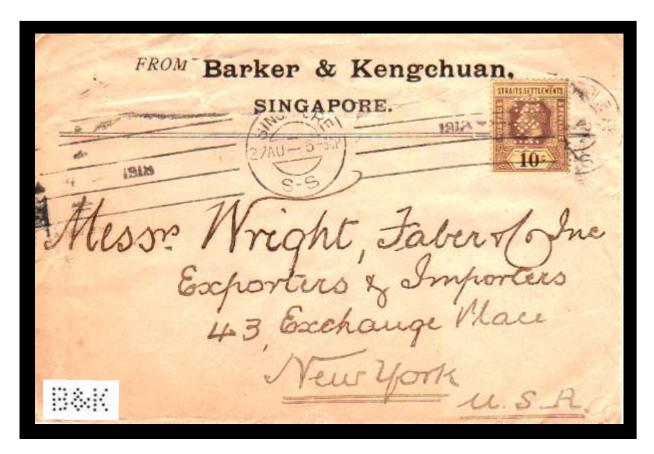

1 South Canal Road, Singapore.

Cancel: Singapore.

Used: Ident:

Cancel:

**<u>B 21</u>** GV, Barker & Kengchuan, Change Alley, Singapore. Dated 27-8-1918.

Cover scan by kind permission of Mrs. R Geden wife of the late Brian Geden an avid Malaya collector with a great passion for the subject.

This is the only known proving cover, sold at Grosvenor 2018 for £650.

"Barker & Keng Chuan" are listed in the Singapore Dollar Directory for 1918 as Manufacturing Agents.

The partners were A. Barker & Kho Keng Chuan.

Mr. Barker came to the Straits in 1889, and by 1914 the firm represented some 25 business concerns in Singapore.

**<u>B 26</u>** Behn Meyer & Co, QVic, 19-10-1886.

Image by kind permission of Christoph Gärtner Auctions.