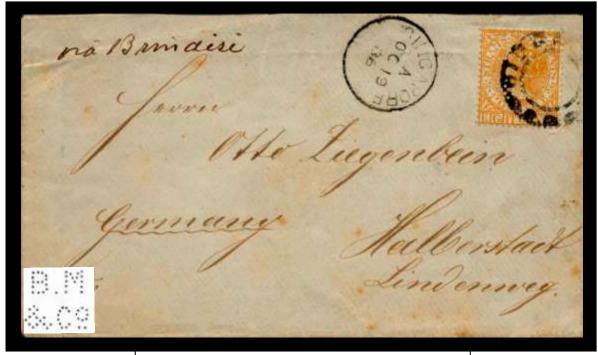

### **B 26** (B10)

Recorded with the "B" overprint, used by the British Post Offices in "Bangkok Siam" c1882-1885.
Also found on QVic Revenue stamps.

Used: c1879-1904. Ident: Behn Meyer & Co,

Collyer Quay, Singapore. Is this "B" overprint a fake item? See pages 77-78.

**PERFINS** did not make it to Bangkok until after the British Consulate Post office closed on 30 June 1885.

Cancel: Singapore. & Company Cachet.

Used: Ident:

Cancel:

Used: c1925-c1941. Ident: Bin Seng Co Ltd,

Mr. Barker came to the Straits in 1889, and by 1914 the firm represented some 25 business concerns in Singapore.

**<u>B 26</u>** Behn Meyer & Co, QVic, 19-10-1886.

Image by kind permission of Christoph Gärtner Auctions.