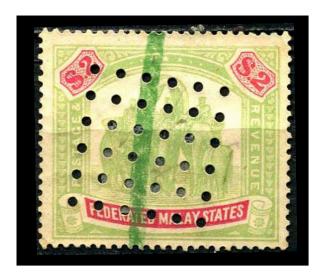

All perfin dies are represented including perfins on Revenue stamps and perfins through the document (cancellators).

You will see that some of the die numbers are highlighted in **RED**, information is lacking on these dies, so if anyone can add any other information, it would be gratefully received and appreciated.