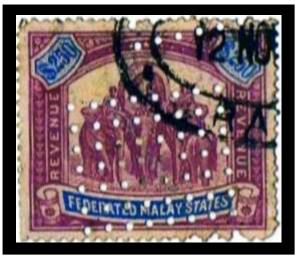

All perfin dies are represented including perfins on Revenue stamps and perfins through the document (cancellators).

You will see that some of the die numbers are highlighted in **RED**, information is lacking on these dies, so if anyone can add any other information, it would be gratefully received and appreciated.