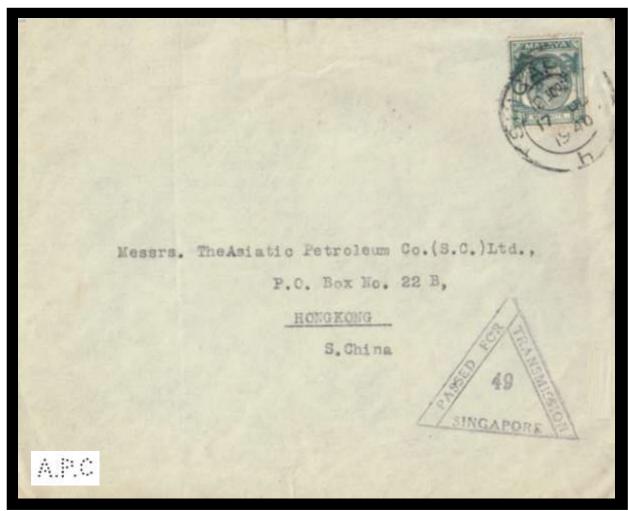

### IMAGES OF THE PERFIN DIES

<u>A 18M</u> The Asiatic Petroleum Co, (S.S.) Ltd, Singapore, GVI, 17-10-1940.

Stamp showing **A 18M** and **A 19** together on the stamp as part of the Multi headed die Image courtesy of Philippe Antheaume