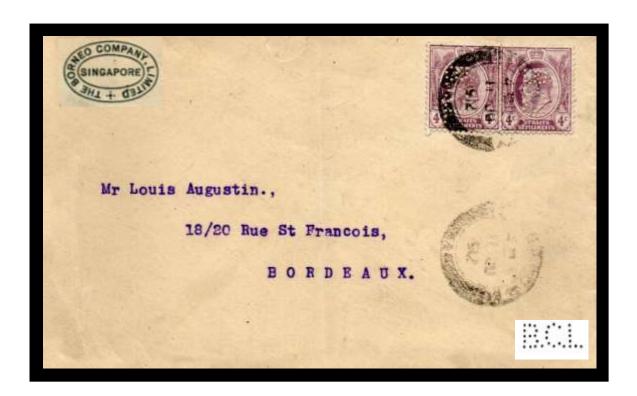

1 South Canal Road, Singapore.

Cancel: Singapore.

Used: Ident:

Cancel:

**<u>B 21</u>** GV, Barker & Kengchuan, Change Alley, Singapore. Dated 27-8-1918.

Cover scan by kind permission of Mrs. R Geden wife of the late Brian Geden an avid Malaya collector with a great passion for the subject.

This is the only known proving cover, sold at Grosvenor 2018 for £650.

"Barker & Keng Chuan" are listed in the Singapore Dollar Directory for 1918 as Manufacturing Agents.

The partners were A. Barker & Kho Keng Chuan.

Mr. Barker came to the Straits in 1889, and by 1914 the firm represented some 25 business concerns in Singapore.

**<u>B 26</u>** Behn Meyer & Co, QVic, 19-10-1886.

Image by kind permission of Christoph Gärtner Auctions.