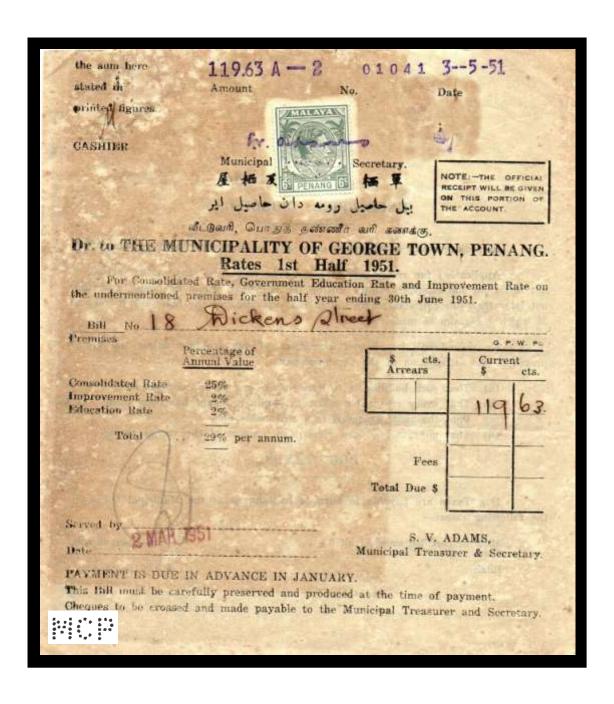

Ident: City Council George Town,

Pulau, Penang, Malaysia.

Cancel: "City Treasurer" on Water Rate Receipts 31-1-1961, 10-9-1964.

Used: 1957 Issues, Ident:

Cancel:

<u>C 7</u> Chartered Bank of India Australia & China, Singapore.