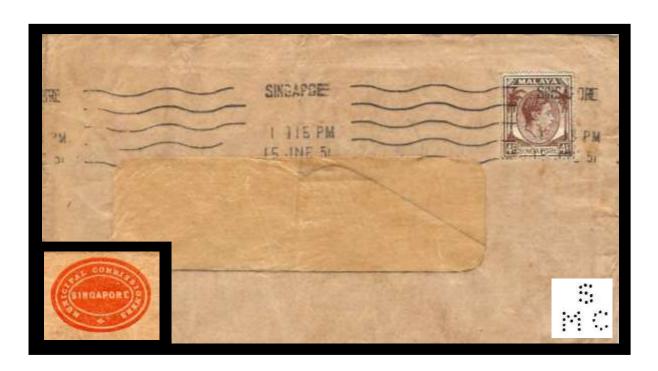

- **S 13** Schmidt, Kustermann & Co, Beach Street, Penang. (Importers & exporters). Established in 1858. Another early user of perfins. Used c 1880 to 1890. Revenue stamps are also found with this perfin.
- **<u>NOTE</u>:** Also recorded with the <u>fake?</u> "B" overprint used by the British Post Offices in "Bangkok Siam" c 1882-1885. For anyone who has an interest I can supply a full analogy of the "B" Overprint including the fake items.
- **S 14** Schmidt, Kustermann & Co, Beach Street, Penang. (Importers & exporters). Used c 1900 to 1910. Recorded with Belawan Indonesia cancel.
- **S 17** Singapore Municipal Commissioners. This covered all City departments. This is one of the few perfins to survive WW2. Used c 1922 to c 1947.
- **S 18M** Multi Headed die, Singapore Municipal Commissioners. Used c 1947 to c 1980 issue. http://www.angelfire.com/pr/perfinsoc/articals/2011\_06/singapore.pdf
- **S 22** Stoomvaart Maatschappij Nederland, (Dutch shipping line) amalgamated in 1975 with the Nederland Amerika Stoomvaart Matschappij. Used c 1915 to occupation.
- **S 30** Straits Trading Co, Collyer Quay, Singapore. Founded in 1887. By 1894 there were branches in Perak, Selangor, Kuala Lumpur, & Negri Sembilan. FMS. Operated a Tin smelter at Palau Brani, Singapore. Used c 1906 to occupation.
- S 32 Straits Trading Co, Ipoh, Perak. Used c 1906.
- **T 3M** Thomas Cook & Son Ltd, 39 Robinson Road, Singapore. The well-known worldwide Travel agency. Used c 1920 to occupation.
- **T 11** Tan Kah Kee, Valley Road, Singapore. Plantation owner & Manufacturer. Established in 1911. perfin used c 1920 to 1934, when the company was wound up due to major business losses. Revenue use also recorded.
- **U 3** The United Commercial Bank Ltd, c 1968. "UCO" (<u>United Commercial</u>.) used to cancel F/Bills.
- V 6 No information. Used c 1922-1927. (Identical die V6 found on Ceylon stamps). User in Ceylon is Volkart Brothers. (Catalogue Image by Curtesy of Peter Cockburn)
- **W 3** Whittall & Co, Klang, F.M.S. 1906, & later in Kuala Lumpur, Selangor. (Rubber agents). (Identical perfin to be found on the stamps of Ceylon W3). Used c 1906 to 1935.
- **W 8** William Hall & Co, Beach Road, Penang. Established in 1823. Not listed by 1886. Perfin found to date on Revenue stamps, and postage stamps with both postal cancel & Company Cachet. Used c 1877 to c 1886.