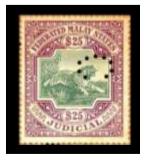

Culicon                                                                              |                 |                                                  |  |  |  |

#### "SPECIMEN PERFINS"

 $(\underline{NOTE:}$  - Images not to scale)

#### **SP 1**



Used: 1922-34 issue. Ident: De La Rue Issue.

Cancel:



#### <u>SP 2</u>



Used: From 1935. Ident: De La Rue Issue.

Cancel:



#### **SP 3**



Used: From c1928-1945. Ident: Waterlow & Son Issues.

Cancel:



#### "JUDICIAL PERFINS"





A 3 Hole Perfin Cancellator (Judicial usage c1906.



"C" perfin die ? (Judicial usage = Court ?)

Although this die often appears double or even treble it is thought that due to inconsistent spacing on a number of inspected stamps, the die is a single letter "C" die.

Perfin used c1903-1910.











A 9 Hole Punch Perfin Cancellator used c1897-1903.









Perak Ovpt

#### "JUDICIAL PERFINS"

## Negri Sembilan - Supreme Court

# S.C.?

### CACHET of: - --PREME COURT 4-1941



Is this a stop after the S. which has punctured the perforation?

**NOTE:** Images are not to scale.

# PERFINS OF THE STATE OF NORTH BORNEO

The following two perfin dies were used for the collection of Court Fees & Licenses, (Fiscal use) The perfins are also recorded on stamps with the Japanese occupation single line overprint used c1943, and have also been seen with Postal cancels.

#### "JUDICIAL"

Found on Postage stamps of c1909-1916.











#### "REVENUE"

Found on Postage stamps of c1909-1939, Provisional Issues.



















# PERFINS OF THE STATE OF NORTH BORNEO

What is presumed to be a "