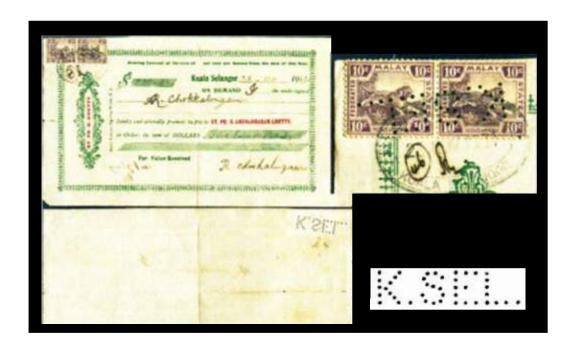

## Letter "K"

| - |                                                                                       |                                                                                              |                            |
|---|---------------------------------------------------------------------------------------|----------------------------------------------------------------------------------------------|----------------------------|
|   | Used:<br>Ident:<br>Cancel:                                                            | Used: Ident: Cancel:                                                                         | Used: Ident: Cancel:       |
|   | Used: c1902-1914. Ident: Kaiserlich Deutsches Konsulat, Singapore. Cancel: Singapore. | Used:<br>Ident:<br>Cancel:                                                                   | Used:<br>Ident:<br>Cancel: |
|   | Used:<br>Ident:<br>Cancel:                                                            | Used:<br>Ident:<br>Cancel:                                                                   | Used:<br>Ident:<br>Cancel: |
|   | Used:<br>Ident:<br>Cancel:                                                            | Used: Ident: Cancel:                                                                         | Used:<br>Ident:<br>Cancel: |
|   | Used:<br>Ident:<br>Cancel:                                                            | Used: Found punched through a Foreign B c1920s. Ident: Kuala Selangor, Cancel: Kuala Lumpur. |                            |
|   | Used:<br>Ident:<br>Cancel:                                                            | Used: c1892-1903. Ident: Kelly & Walsh, Raffles Place, Singapore. Cancel: Singapore.         | Used:<br>Ident:<br>Cancel: |

<u>K 19</u> "K.SEL." Used through a Foreign Bill.Private Perfin Cancellator of: - <u>K</u>uala <u>Sel</u>angor,