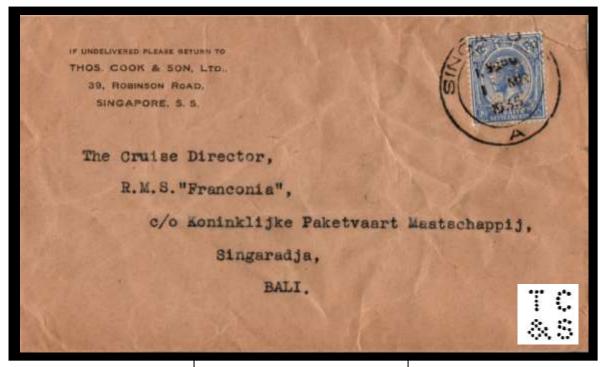

- **S 13** Schmidt, Kustermann & Co, Beach Street, Penang. (Importers & exporters). Established in 1858. Another early user of perfins. Used c 1880 to 1890. Revenue stamps are also found with this perfin.
- **<u>NOTE</u>:** Also recorded with the <u>fake?</u> "B" overprint used by the British Post Offices in "Bangkok Siam" c 1882-1885. For anyone who has an interest I can supply a full analogy of the "B" Overprint including the fake items.
- **S 14** Schmidt, Kustermann & Co, Beach Street, Penang. (Importers & exporters). Used c 1900 to 1910. Recorded with Belawan Indonesia cancel.
- **S 17** Singapore Municipal Commissioners. This covered all City departments. This is one of the few perfins to survive WW2. Used c 1922 to c 1947.
- **S 18M** Multi Headed die, Singapore Municipal Commissioners. Used c 1947 to c 1980 issue. http://www.angelfire.com/pr/perfinsoc/articals/2011\_06/singapore.pdf
- **S 22** Stoomvaart Maatschappij Nederland, (Dutch shipping line) amalgamated in 1975 with the Nederland Amerika Stoomvaart Matschappij. Used c 1915 to occupation.
- **S 30** Straits Trading Co, Collyer Quay, Singapore. Founded in 1887. By 1894 there were branches in Perak, Selangor, Kuala Lumpur, & Negri Sembilan. FMS. Operated a Tin smelter at Palau Brani, Singapore. Used c 1906 to occupation.
- S 32 Straits Trading Co, Ipoh, Perak. Used c 1906.
- **T 3M** Thomas Cook & Son Ltd, 39 Robinson Road, Singapore. The well-known worldwide Travel agency. Used c 1920 to occupation.
- **T 11** Tan Kah Kee, Valley Road, Singapore. Plantation owner & Manufacturer. Established in 1911. perfin used c 1920 to 1934, when the company was wound up due to major business losses. Revenue use also recorded.
- **U 3** The United Commercial Bank Ltd, c 1968. "UCO" (<u>United Commercial</u>.) used to cancel F/Bills.
- V 6 No information. Used c 1922-1927. (Identical die V6 found on Ceylon stamps). User in Ceylon is Volkart Brothers. (Catalogue Image by Curtesy of Peter Cockburn)
- **W 3** Whittall & Co, Klang, F.M.S. 1906, & later in Kuala Lumpur, Selangor. (Rubber agents). (Identical perfin to be found on the stamps of Ceylon W3). Used c 1906 to 1935.
- **W 8** William Hall & Co, Beach Road, Penang. Established in 1823. Not listed by 1886. Perfin found to date on Revenue stamps, and postage stamps with both postal cancel & Company Cachet. Used c 1877 to c 1886.

1 South Canal Road, Singapore.

Cancel: Singapore.

Used: Ident:

Cancel:

**<u>B 21</u>** GV, Barker & Kengchuan, Change Alley, Singapore. Dated 27-8-1918.

Cover scan by kind permission of Mrs. R Geden wife of the late Brian Geden an avid Malaya collector with a great passion for the subject.

This is the only known proving cover, sold at Grosvenor 2018 for £650.

"Barker & Keng Chuan" are listed in the Singapore Dollar Directory for 1918 as Manufacturing Agents.

The partners were A. Barker & Kho Keng Chuan.

Mr. Barker came to the Straits in 1889, and by 1914 the firm represented some 25 business concerns in Singapore.

**<u>B 26</u>** Behn Meyer & Co, QVic, 19-10-1886.

Image by kind permission of Christoph Gärtner Auctions.