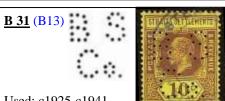

- **B 31** Bin Seng Co Ltd, 1 South Canal Road, Singapore. A Milling Company with large interests in the rubber industry.
- Used c 1925 to c 1941. Predominantly on Straits Settlements stamps.
- **C 1** There are three (3) types of this CANCELLED perfin recorded, they vary in length from 56mm to 66mm, and were used for canceling documents & cheques etc. All are known used postally by the P & O Banking Corporation, owing to size only 2 or 3 letters occur on a normal size stamp. Used 1923 to occupation. Found on Straits Settlements & Perak stamps.
- **C 2** National Bank of India. Used c 1877-1887. (Perfin through the Document) only recorded on revenue stamps of Straits Settlements.

**<u>B 31</u>** Bin Seng & Co Ltd, Singapore. GVI 31-10-1941.