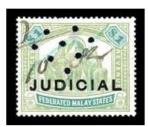

|                 |                                                  |  |  |  |

#### "SPECIMEN PERFINS"

 $(\underline{NOTE:}$  - Images not to scale)

#### **SP 1**



Used: 1922-34 issue. Ident: De La Rue Issue.

Cancel:



#### <u>SP 2</u>



Used: From 1935. Ident: De La Rue Issue.

Cancel:



#### **SP 3**



Used: From c1928-1945. Ident: Waterlow & Son Issues.

Cancel:



#### "JUDICIAL PERFINS"





A 3 Hole Perfin Cancellator (Judicial usage c1906.



"C" perfin die ? (Judicial usage = Court ?)

Although this die often appears double or even treble it is thought that due to inconsistent spacing on a number of inspected stamps, the die is a single letter "C" die.

Perfin used c1903-1910.











A 9 Hole Punch Perfin Cancellator used c1897-1903.









Perak Ovpt

#### "JUDICIAL PERFINS"

## Negri Sembilan - Supreme Court

# S.C.?

### CACHET of: - --PREME COURT 4-1941



Is this a stop after the S. which has punctured the perforation?

**NOTE:** Images are not to scale.

# PERFINS OF THE STATE OF NORTH BORNEO

The following two perfin dies were used for the collection of Court Fees & Licenses, (Fiscal use) The perfins are also recorded on stamps with the Japanese occupation single line overprint used c1943, and have also been seen with Postal cancels.

#### "JUDICIAL"

Found on Postage stamps of c1909-1916.











#### "REVENUE"

Found on Postage stamps of c1909-1939, Provisional Issues.



















# PERFINS OF THE STATE OF NORTH BORNEO

What is presumed to be a "CANCELLED" perfin die has also been noted on North Borneo