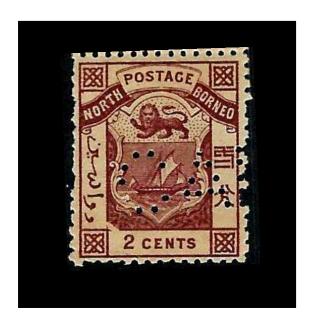

# COMPANY DESCRIPTIONS AND KNOWN INFORMATION

- **A 1** No information, New die.
- **A 3** A Clouet & Co, Raffles Quay, Singapore. (Merchants) Established in Singapore in 1892. Used c 1899-1923.
- **A 7** Adamson Gilfillan & Co Ltd, Used c 1909-1926. GV Fiscal use recorded, Perfin is through the document.
- **A 8** Adamson Gilfillan & Co Ltd, (Merchants) Collyer Quay, Singapore. Commenced Business as Gilfillan, Wood & Co, in 1867. Changed to Adamson Gilfillan & Co Ltd, in 1904. And lastly to Harper Gilfillan, just prior to WW2. Perfin used c 1909, after which the "&Co/Ld" was removed leaving **A 7M "AG"**
- **A 17** Asiatic Petroleum Co, Collyer Quay, Singapore. Established in 1907. Office opened in Singapore in 1908. (Small pin-perf holes). Used c 1916.
- **A 18M** Multi Headed die, Asiatic Petroleum Co (S.S.) Ltd, Collyer Quay, Singapore. Formed by the amalgamation of the Shell Transport Co, & Royal Dutch Petroleum Co, Established in 1907. Used c 1910 to Occupation. ("C" has rounded back). Deformed characters are also noted.
- A 19 NOTE: This die has now been confirmed as being part of multi die A 18M Having been recorded alongside A 18M on a large format stamp. (See page 15)
- **A 20** Asiatic Petroleum Co, Collyer Quay, Singapore. Established in 1907. Used c 1908-1911.
- **B 3** Borneo Co Ltd, Finlayson Green, Singapore. (Merchants) commenced trading as W R Patterson & Co, in 1842. Became Borneo & Co, on 31-7-1857. Used c 1890 to c 1932.
- **B 4** Boustead & Co, Singapore. Began trading about 1827, later, on the 1-1-1864 it became Boustead, Schwabe & Co, reverting back to Boustead & Co, in 1867. They traded as General Merchants in both Singapore & Penang & later throughout the Malaya Peninsula. Although not the earliest, they were the largest users of perfins. Fiscal use & Revenue stamps are also found with this perfin. Used c 1880 to Occupation. Hong Kong cancel is also noted c1911. (Security overprints are also found).
- **B 5** Boustead & Co, Weld Quay, Penang. As above but stop under the "O" Used c 1884 to c 1922. also Fiscal use (Security overprints are also found).
- **B 6** Boustead & Co, Weld Quay, Penang. This perfin replaced B 5. Used c 1918 to occupation. Found on stamps of Straits Settlements & Perak.
- **B 7** New die, Federated Malaya States. (Tiger stamp). Also found on stamps of India B53. No user identity at this time.