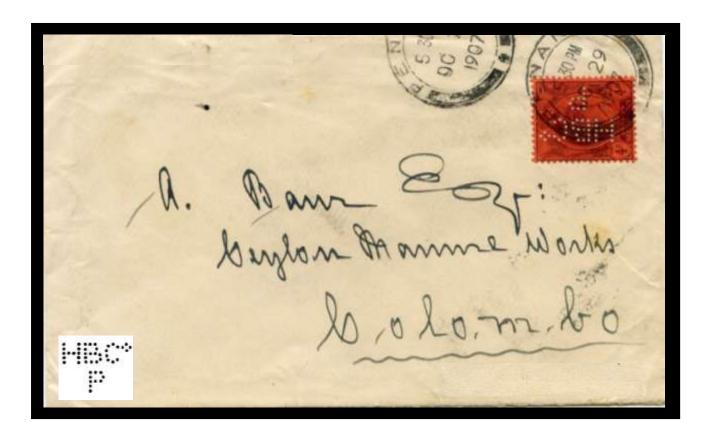

Revenue stamps.

Used: c1884-c1917.

Ident: Hong Kong & Shanghai Banking Corporation, Singapore.

Cancel: Singapore, Penang. Lyttelton, New Zealand.







H 20M (H8)

Fiscal use. Multi Die. (Variations).

Used: c1918- to Occupation.

Ident: Hong Kong & Shanghai Banking Corporation, Singapore.

Cancel: Malacca, & Penang, also on Selangor stamps c1941.

H 21

Used: c1905

Ident: Hong Kong & Shanghai Banking Corporation, Singapore.

Cancel: Singapore.

Used: Ident:

Cancel:

H 22 (H2)

Also on Revenue stamps.

Used: c1884-1920.

Ident: Hong Kong & Shanghai Banking

Corporation, Penang. Cancel: Company Cachet.





**<u>H 2</u>** Harrisons, Barker & Co Ltd, Kuala Lumpur. 10-11-1941.



HARRISONS, BARKER & Co., LTD. KUALA LUMPUR.

**<u>H 4</u>** Huttenbach Brothers & Co, Penang. 16-10-1903.





### Letter "I"

| Used:<br>Ident:                             | Used:<br>Ident:                                                                                                                                                             | Used:<br>Ident: