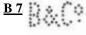

### The following perfin dies of Malaya are also found on the perfin stamps of India.

Malaya B7 "B&C°" No user identity, same die as India B53.

Malaya C4 "CBI" The Chartered Bank of India Australia & China, same die as India C17.