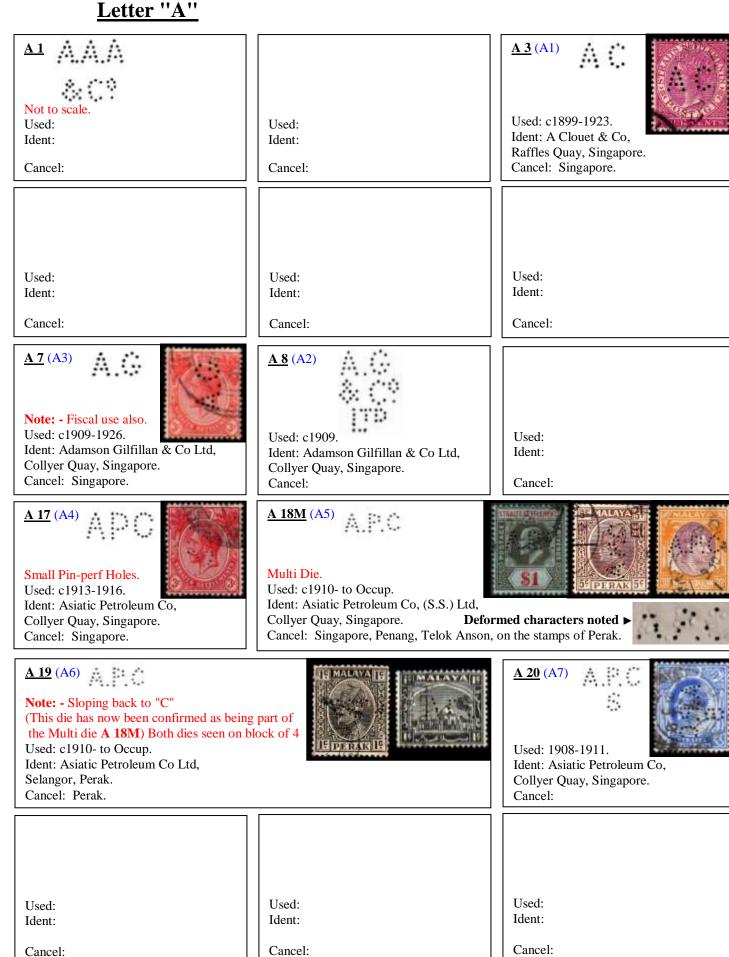

# COMPANY DESCRIPTIONS AND KNOWN INFORMATION

- **A 1** No information, New die.
- **A 3** A Clouet & Co, Raffles Quay, Singapore. (Merchants) Established in Singapore in 1892. Used c 1899-1923.
- **A 7** Adamson Gilfillan & Co Ltd, Used c 1909-1926. GV Fiscal use recorded, Perfin is through the document.
- **A 8** Adamson Gilfillan & Co Ltd, (Merchants) Collyer Quay, Singapore. Commenced Business as Gilfillan, Wood & Co, in 1867. Changed to Adamson Gilfillan & Co Ltd, in 1904. And lastly to Harper Gilfillan, just prior to WW2. Perfin used c 1909, after which the "&Co/Ld" was removed leaving **A 7M "AG"**
- **A 17** Asiatic Petroleum Co, Collyer Quay, Singapore. Established in 1907. Office opened in Singapore in 1908. (Small pin-perf holes). Used c 1916.
- **A 18M** Multi Headed die, Asiatic Petroleum Co (S.S.) Ltd, Collyer Quay, Singapore. Formed by the amalgamation of the Shell Transport Co, & Royal Dutch Petroleum Co, Established in 1907. Used c 1910 to Occupation. ("C" has rounded back). Deformed characters are also noted.
- A 19 NOTE: This die has now been confirmed as being part of multi die A 18M Having been recorded alongside A 18M on a large format stamp. (See page 15)
- **A 20** Asiatic Petroleum Co, Collyer Quay, Singapore. Established in 1907. Used c 1908-1911.
- **B 3** Borneo Co Ltd, Finlayson Green, Singapore. (Merchants) commenced trading as W R Patterson & Co, in 1842. Became Borneo & Co, on 31-7-1857. Used c 1890 to c 1932.
- **B 4** Boustead & Co, Singapore. Began trading about 1827, later, on the 1-1-1864 it became Boustead, Schwabe & Co, reverting back to Boustead & Co, in 1867. They traded as General Merchants in both Singapore & Penang & later throughout the Malaya Peninsula. Although not the earliest, they were the largest users of perfins. Fiscal use & Revenue stamps are also found with this perfin. Used c 1880 to Occupation. Hong Kong cancel is also noted c1911. (Security overprints are also found).
- **B 5** Boustead & Co, Weld Quay, Penang. As above but stop under the "O" Used c 1884 to c 1922. also Fiscal use (Security overprints are also found).
- **B 6** Boustead & Co, Weld Quay, Penang. This perfin replaced B 5. Used c 1918 to occupation. Found on stamps of Straits Settlements & Perak.
- **B 7** New die, Federated Malaya States. (Tiger stamp). Also found on stamps of India B53. No user identity at this time.