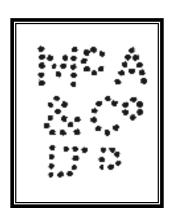

- **B 10** Boustead & Co Ltd, Selangor. Used on stamps of the Federal Malaya States & Selangor, with cancels of Kuala Lumpur, Port Swettenham, & Telok Anson. Used c 1922 to occupation.
- **B 11** Boustead & Co Ltd, Tumpat, Kelantan. Larger "O" than B 10. Used c 1920-1938.
- **B 12** Boustead & Co, Ipoh, Perak. Straight back to "C" & wider "Ltd" used c 1941.
- **B 13** Brinkmann & Co, Collyer Quay, Singapore, Importers, Exporters & Insurance Agents. Used c 1887 to c 1912 issue. Also recorded used on Revenue stamps.
- **B 14** Barlow & Co, Collyer Quay, Singapore. (Merchants) established in 1882. Used c 1885 to c 1909.
- **B 21** Barker & Kengchuan, 7A, 8 & 8A Change Alley, Singapore. (Manufacturers Agents) Used c 1908-1922. (Partners A Barker & Kho Keng Chuan).
- **B 23** Behn Mayer & Co, Collyer Quay. Singapore. This perfin appears to have replaced B 26. Used c 1905 to c 1914. Two covers have been recorded with a hand stamped "Ltd" after Behn Mayer & Co, dates of: 13-8-1906, 30-10-1906, Stamp SG 125 is also recorded with a Jesseton North Borneo cancel 2-7-1905.
- **B 24** Behn Mayer & Co, Weld Quay, Penang. This firm as with others of German origin was liquidated with the advent of WW1 1914-1918. Used c 1903 to c 1914. Became a Limited Company c 1904. A cover has been recorded with a hand stamped "Ltd" after Behn Mayer & Co, date of: 24-11-1904.
- **B 26** Behn Mayer & Co, Collyer Quay. Singapore. Established 1-11-1840. One of the first companies to use perfins. The partnership was dissolved on the 1-3-1850. But carried on trading under that name.

Revenue stamps are also found with this perfin. Used c 1879 to c 1904.

**NOTE:** - Also recorded with the fake "B" overprint used by the British Post Offices in "Bangkok Siam" c 1882-1885. For anyone who has an interest I can supply a full analogy of the "B" Overprint including the fake items.