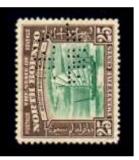

<u>**H 20M**</u> Hong Kong & Shanghai Banking Corporation, Penang. GVI, 18-6-1946.

Also on Revenue stamps.

Used: c1884-c1917.

Ident: Hong Kong & Shanghai Banking Corporation, Singapore.

Cancel: Singapore, Penang. Lyttelton, New Zealand.

H 20M (H8)

Fiscal use. Multi Die. (Variations).

Used: c1918- to Occupation.

Ident: Hong Kong & Shanghai Banking Corporation, Singapore.

Cancel: Malacca, & Penang, also on Selangor stamps c1941.

H 21

Used: c1905

Ident: Hong Kong & Shanghai Banking Corporation, Singapore.

Cancel: Singapore.