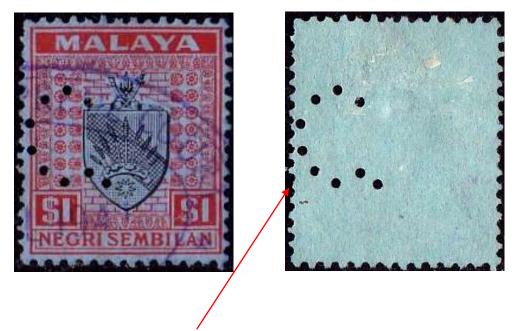

Used: c1922- to Occup Ident: Boustead & Co Ltd, Selangor.

Cancel: Kuala Lumpur,

Port Swettenham, Telok Anson.

<u>B 11</u> (<u>B5</u>)

Ident: Boustead & Co Ltd,

Tumpat, Kelantan.

Cancel: Kelantan, Tumpat, Kota Bahru