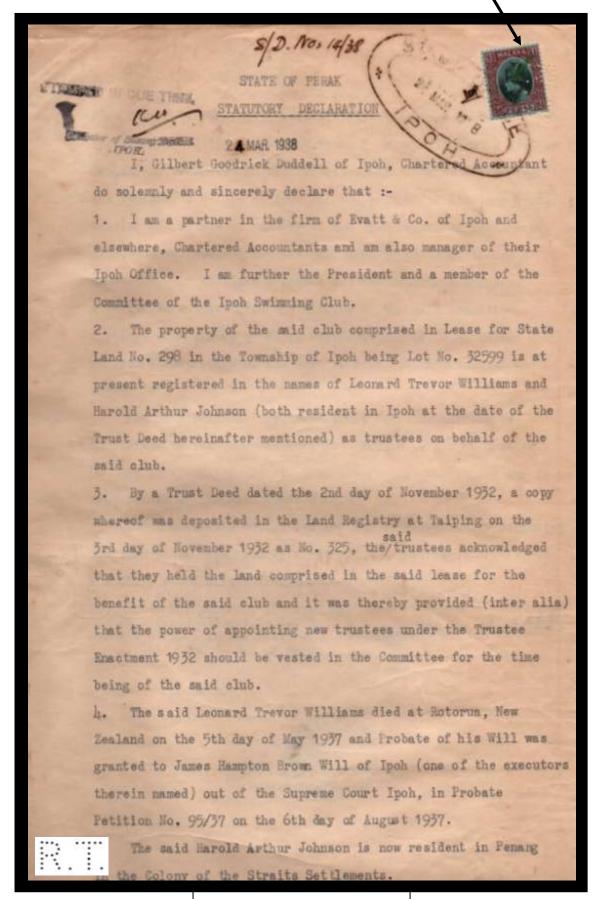

- **P4** Ø Suspected identity of Puttfarken & Co, established in 1858 as Puttfarken, Rheiner & Co. Messer's Puttfarken & Rheiner had both been employed with Rautenberg Schmidt & Co since 1854. Became Puttfarken & Co about 1885. Used c 1890.
- **P 15** Peninsular & Orient Steam Navigation Co, Singapore. Incorporated in London on 31-12-1840. Their main purpose was to Transport passengers to and from the East. Branch established in Singapore in 1845. Used c 1899 to 1936.
- P 18 Ø Perak River Hydro-Electric Power Co Ltd, Used at Ipoh Perak, c 1935-1938.
- **P 20M** Paterson, Simons & Co, Collyer Quay, Singapore. Founded as Kerr Rawson & Co in 1835. Changed to Paterson, Simons & Co on the 1-5-1859. They absorbed William McKerrow in 1907. (Merchants). Fiscal use recorded c1906-1920. Used c 1904 to 1921.
- **R 19** Rautenberg, Schmidt & Co, Malacca Street, Singapore. Established on the 21-4-1849. Possibly the first Company to use perfins from c1870s, also recorded on the re issued East India stamp c 1884-1885. Closed down with the advent of WW1 1914-1918. Used c 1870s to c 1900. Revenue stamps are also found with this perfin.
- R 20 Rautenberg, Schmidt & Co, Malacca Street, Singapore. Used c 1900 to 1905.
- **R22** Ø Registration of Title, There are 6 Documents recorded with this R.T. perfin. The Perfin is through the Document, and all are concerning the ownership of land. They have dates between 3-1938 and 12-1940.
- **NOTE:** A Registration of Title perfin is recorded in the U.K. (Crown circle R.T.) An image is listed in the Officials Perfin catalogue (Great Britain & Ireland).
- **S 2** Sandilands Buttery & Co, Cecil Street, Singapore. Used c 1908 to 1930.
- **S** 3 Ø Strongly suspected identity of Smith Bell & Co, Shipping and Insurance agents based in Manila, originally founded in Liverpool in 1846. Appointed agents for the Commercial Union Insurance Company in Singapore on 23-2 1863. Perfin used c 1870s-c 1880s. They also had offices in Hong Kong & the Spanish Philippines, on which stamps with identical perfins are to be found. Die manufactured by J Sloper "Die No 5099" (c1876).
- **S** 5 Straits Settlements stamps used 1892-1899 issues, Singapore cancel.
- **S 8** Shell Oil Co, Singapore. A name change from Asiatic Petroleum Co, which was an amalgamation of the Shell Transport Co & The Royal Dutch Petroleum Co, and Shell was adopted. Used c 1945 to c 1950.
- **S 10M** Multi Headed die, Singapore Improvement Trust, founded in 1927 to clear slums, improve sanitation & re-house people. Renamed Housing Development Board in 1960. Used c 1950 to c 1974. Fiscal use is recorded.