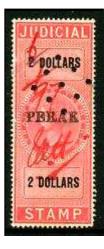

|                 |                                                  |  |  |  |

#### "SPECIMEN PERFINS"

 $(\underline{NOTE:}$  - Images not to scale)

#### **SP 1**



Used: 1922-34 issue. Ident: De La Rue Issue.

Cancel:



#### <u>SP 2</u>



Used: From 1935. Ident: De La Rue Issue.

Cancel:



#### **SP 3**



Used: From c1928-1945. Ident: Waterlow & Son Issues.

Cancel:



#### "JUDICIAL PERFINS"





A 3 Hole Perfin Cancellator (Judicial usage c1906.



"C" perfin die ? (Judicial usage = Court ?)

Although this die often appears double or even treble it is thought that due to inconsistent spacing on a number of inspected stamps, the die is a single letter "C" die.

Perfin used c1903-1910.











A 9 Hole Punch Perfin Cancellator used c1897-1903.









Perak Ovpt

#### "JUDICIAL PERFINS"

## Negri Sembilan - Supreme Court

# S.C.?

### CACHET of: - --PREME COURT 4-1941



Is this a stop after the S. which has punctured the perforation?

**NOTE:** Images are not to scale.

# PERFINS OF THE STATE OF NORTH BORNEO

The following two perfin dies were used for the collection of Court Fees & Licenses, (Fiscal use) The perfins are also recorded on stamps with the Japanese occupation single line overprint used c1943, and have also been seen with Postal cancels.

#### "JUDICIAL"

Found on Postage stamps of c1909-1916.











#### "REVENUE"

Found on Postage stamps of c1909-1939, Provisional Issues.



















# PERFINS OF THE STATE OF NORTH BORNEO

What is presumed to be a "CANCELLED" perfin die has also been noted on North Borne