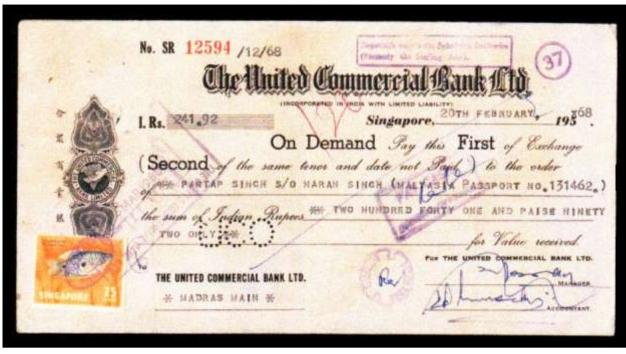

**W 14** W Mansfield & Co, Collyer Quay, Singapore. Established in 1866. Liquidated 30-6-1922. Used c 1899 to 1923. Recorded with Labuan cancels.

Y 20 Yokohama Specie Bank, Kling Street, Singapore, & Meyer Chambers, 1B Raffles Place, Singapore. Used c 1928 to occupation.