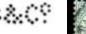

### The following perfin dies of Malaya are also found on the perfin stamps of India.

Malaya B7 "B&C°" No user identity, same die as India B53.

Malaya C4 "CBI" The Chartered Bank of India Australia & China, same die as India C17.