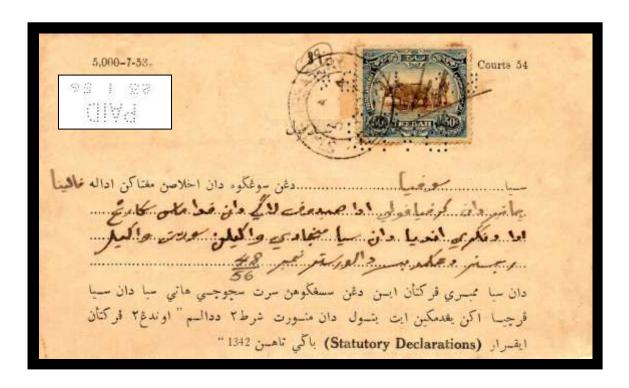

NOTE: - This die has <u>no</u> larger perfin hole. and is recorded on the stamps of the Straits Settlements, Used c 1913-1920.

- **O 18** Oriental Government Security Life Assurance Co, Kuala Lumpur, Selangor. Incorporated in India in 1874. Branch established in Kuala Lumpur in 1913. Used c 1926 to 1936. This die has a larger perfin hole featured next to the letter "L" Recorded on stamps of F.M.S. & Selangor.
- O 19 & O 20 Oriental Government Security Life Assurance Co, Kuala Lumpur, Selangor. Incorporated in India in 1874. Branch established in Kuala Lumpur in 1913. Used c 1926 to 1936. These dies have larger perfin holes featured, It is thought that the larger holes could well signify different Company Offices. Recorded on stamps of F.M.S. & Selangor.
- **PAID 1** Magistrates Court, Kedah. Used c 1912 c 1955.
- **PAID 2** Stamp Office Klang, 1-2-1897.
- **PAID 3** Paid canceller c 1882.
- **PAID 4** Paid canceller c 1950 used by the Chartered Bank, Sibu Sarawak.
- **PAID 5** NOTE: This die could be a partial of "O•B•C/PAID" (Revenue use) User: Oriental Banking Corporation. c 1880-1890s (Company Cachet often on stamp). Similar die found on revenue stamps of India, Ceylon & Mauritius.