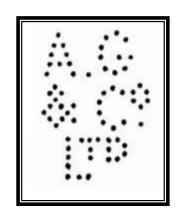

# COMPANY DESCRIPTIONS AND KNOWN INFORMATION

- **A 1** No information, New die.
- **A 3** A Clouet & Co, Raffles Quay, Singapore. (Merchants) Established in Singapore in 1892. Used c 1899-1923.
- **A 7** Adamson Gilfillan & Co Ltd, Used c 1909-1926. GV Fiscal use recorded, Perfin is through the document.
- **A 8** Adamson Gilfillan & Co Ltd, (Merchants) Collyer Quay, Singapore. Commenced Business as Gilfillan, Wood & Co, in 1867. Changed to Adamson Gilfillan & Co Ltd, in 1904. And lastly to Harper Gilfillan, just prior to WW2. Perfin used c 1909, after which the "&Co/Ld" was removed leaving **A 7M "AG"**
- **A 17** Asiatic Petroleum Co, Collyer Quay, Singapore. Established in 1907. Office opened in Singapore in 1908. (Small pin-perf holes). Used c 1916.
- **A 18M** Multi Headed die, Asiatic Petroleum Co (S.S.) Ltd, Collyer Quay, Singapore. Formed by the amalgamation of the Shell Transport Co, & Royal Dutch Petroleum Co, Established in 1907. Used c 1910 to Occupation. ("C" has rounded back). Deformed characters are also noted.
- A 19 NOTE: This die has now been confirmed as being part of multi die A 18M Having been recorded alongside A 18M on a large format stamp. (See page 15)
- **A 20** Asiatic Petroleum Co, Collyer Quay, Singapore. Established in 1907. Used c 1908-1911.
- **B 3** Borneo Co Ltd, Finlayson Green, Singapore. (Merchants) commenced trading as W R Patterson & Co, in 1842. Became Borneo & Co, on 31-7-1857. Used c 1890 to c 1932.
- **B 4** Boustead & Co, Singapore. Began trading about 1827, later, on the 1-1-1864 it became Boustead, Schwabe & Co, reverting back to Boustead & Co, in 1867. They traded as General Merchants in both Singapore & Penang & later throughout the Malaya Peninsula. Although not the earliest, they were the largest users of perfins. Fiscal use & Revenue stamps are also found with this perfin. Used c 1880 to Occupation. Hong Kong cancel is also noted c1911. (Security overprints are also found).
- **B 5** Boustead & Co, Weld Quay, Penang. As above but stop under the "O" Used c 1884 to c 1922. also Fiscal use (Security overprints are also found).
- **B 6** Boustead & Co, Weld Quay, Penang. This perfin replaced B 5. Used c 1918 to occupation. Found on stamps of Straits Settlements & Perak.
- **B 7** New die, Federated Malaya States. (Tiger stamp). Also found on stamps of India B53. No user identity at this time.