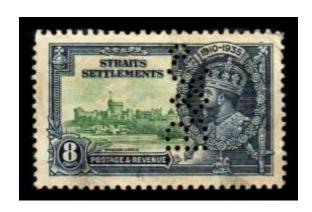

### IMAGES OF THE PERFIN DIES

<u>A 18M</u> The Asiatic Petroleum Co, (S.S.) Ltd, Singapore, GVI, 17-10-1940.

Stamp showing **A 18M** and **A 19** together on the stamp as part of the Multi headed die Image courtesy of Philippe Antheaume