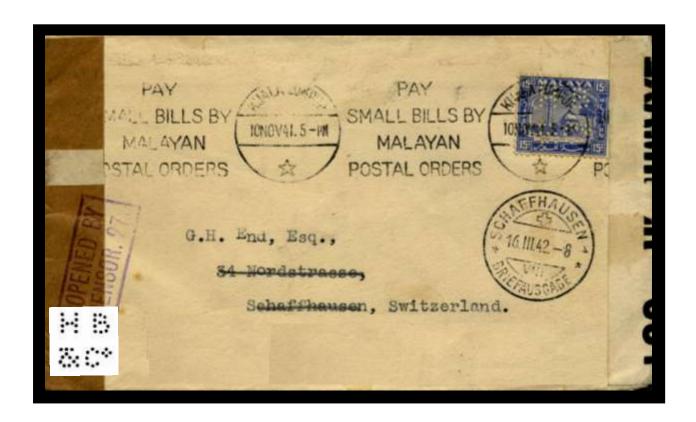

77-78.

Used: Ident:

Cancel:

<u>H 19</u> (H7)

Note:- Recorded with "B" overprint, See page 77-78.

Also on Revenue stamps.

Used: c1884-c1917.

Ident: Hong Kong & Shanghai Banking Corporation, Singapore.

Cancel: Singapore, Penang. Lyttelton, New Zealand.







H 20M (H8)

Fiscal use. Multi Die. (Variations).

Used: c1918- to Occupation.

Ident: Hong Kong & Shanghai Banking Corporation, Singapore.

Cancel: Malacca, & Penang, also on Selangor stamps c1941.

H 21

Used: c1905

Ident: Hong Kong & Shanghai Banking Corporation, Singapore.

Cancel: Singapore.

Used: Ident:

Cancel:

H 22 (H2)

Also on Revenue stamps.

Used: c1884-1920.

Ident: Hong Kong & Shanghai Banking

Corporation, Penang. Cancel: Company Cachet.





**<u>H 2</u>** Harrisons, Barker & Co Ltd, Kuala Lumpur. 10-11-1941.



HARRISONS, BARKER & Co., LTD. KUALA LUMPUR.

**<u>H 4</u>** Huttenbach Brothers & Co, Penang. 16-10-1903.





### Letter "I"

| Used:<br>Ident:                             | Used:<br>Ident:                                                                                                                                                             | Used:<br>Ident: