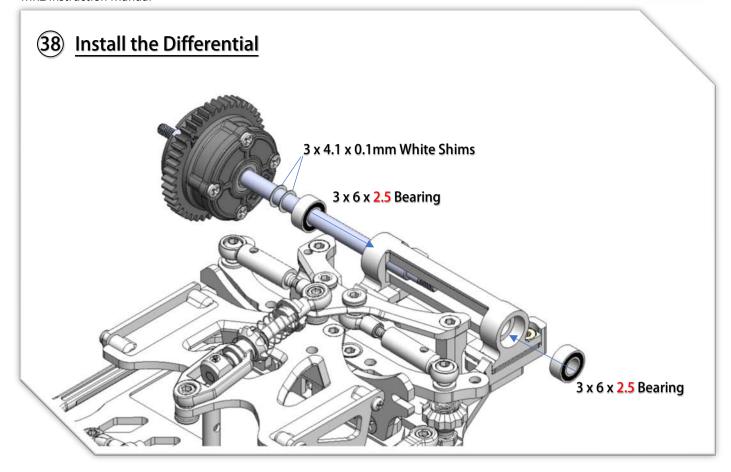

1:28 RWD (Rear Wheel Drive) Competition Pan Car Chassis







## **O2** Chassis Center Pivot













































## 17 Lateral Shock Dampers





















































YouTube Video: Scan this QR Code to see how to make the ball link Smooth and no wobble. https://www.youtube.com/watch?feature=youtu.be&v=RMhkoIUS\_og

































Adjust the side spring cup, to make the spring just barely touch the top plate.

## Note:

- More pre-load to the plate, the car will have more steering, rear spin faster in corners.
- Less pre-load, will make the car has more rear grip.









| MRZ-UP01   | MRZ Metal Servo Saver (M1.6 for BA-82MG)  |
|------------|-------------------------------------------|
| MRZ-UP02S  | MRZ Front Spring Soft (Blue)              |
| MRZ-UP02M  | MRZ Front Spring Medium (Red)             |
| MRZ-UP02H  | MRZ Front Spring Hard (White)             |
| MRZ-UP03XS | MRZ Side Spring Extra Soft (Green)        |
| MRZ-UP03S  | MRZ Side Spring Soft (Blue)               |
| MRZ-UP03M  | MRZ Side Spring Medium (Red)              |
| MRZ-UP03H  | MRZ Side Spring Hard (White)              |
| MRZ-UP03