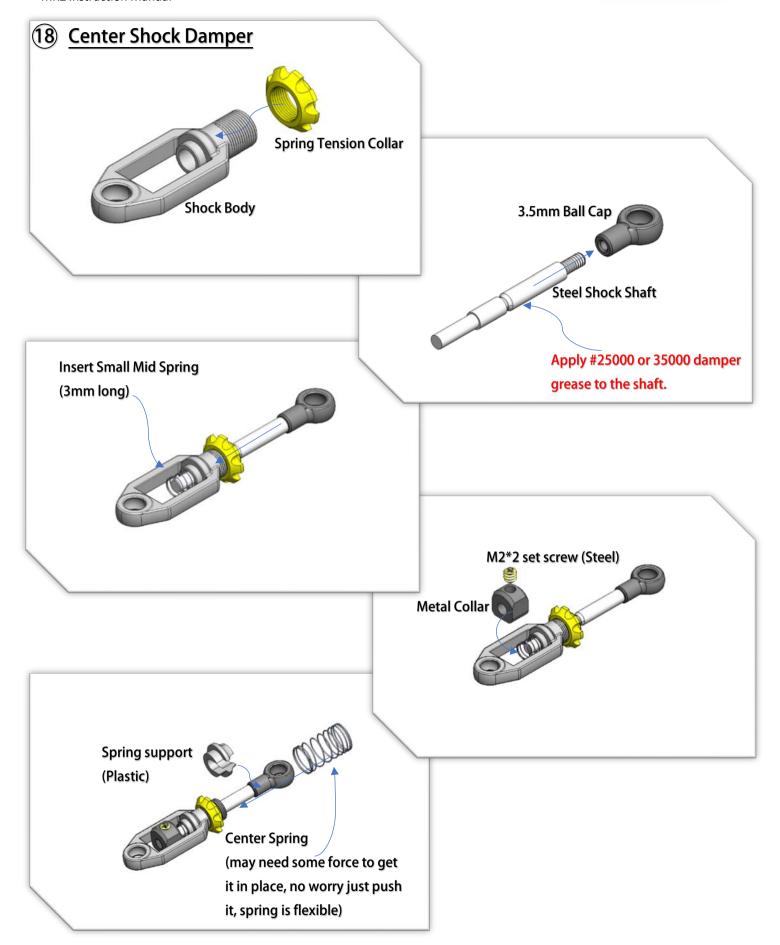

## 17 Lateral Shock Dampers

YouTube Video: Scan this QR Code to see how to make the ball link Smooth and no wobble. https://www.youtube.com/watch?feature=youtu.be&v=RMhkoIUS\_og

Adjust the side spring cup, to make the spring just barely touch the top plate.