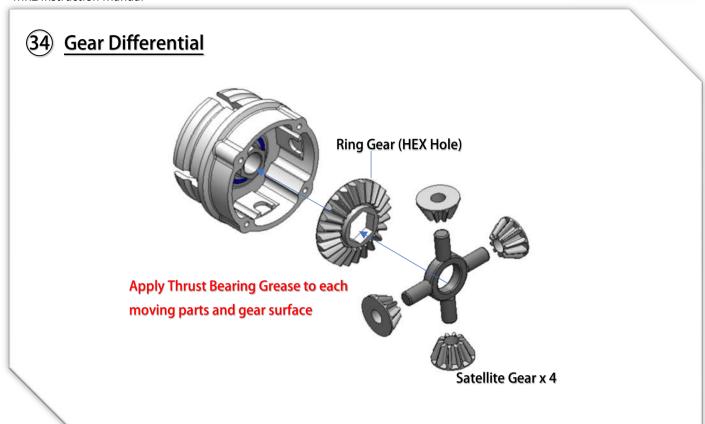

## 17 Lateral Shock Dampers

YouTube Video: Scan this QR Code to see how to make the ball link Smooth and no wobble. https://www.youtube.com/watch?feature=youtu.be&v=RMhkoIUS\_og

Adjust the side spring cup, to make the spring just barely touch the top plate.