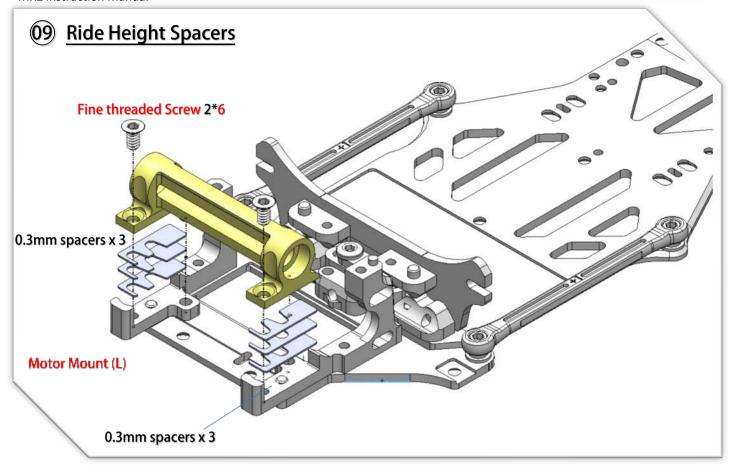

1:28 RWD (Rear Wheel Drive) Competition Pan Car Chassis







## **O2** Chassis Center Pivot













































## 17 Lateral Shock Dampers





















































YouTube Video: Scan this QR Code to see how to make the ball link Smooth and no wobble. https://www.youtube.com/watch?feature=youtu.be&v=RMhkoIUS\_og

































Adjust the side spring cup, to make the spring just barely touch the top plate.

## Note:

- More pre-load to the plate, the car will have more steering, rear spin faster in corners.
- Less pre-load, will make the car has more rear grip.









| MRZ-UP01   | MRZ Metal Servo Saver (M1.6 for BA-82MG)  |
|------------|-------------------------------------------|
| MRZ-UP02S  | MRZ Front Spring Soft (Blue)              |
| MRZ-UP02M  | MRZ Front Spring Medium (Red)             |
| MRZ-UP02H  | MRZ Front Spri