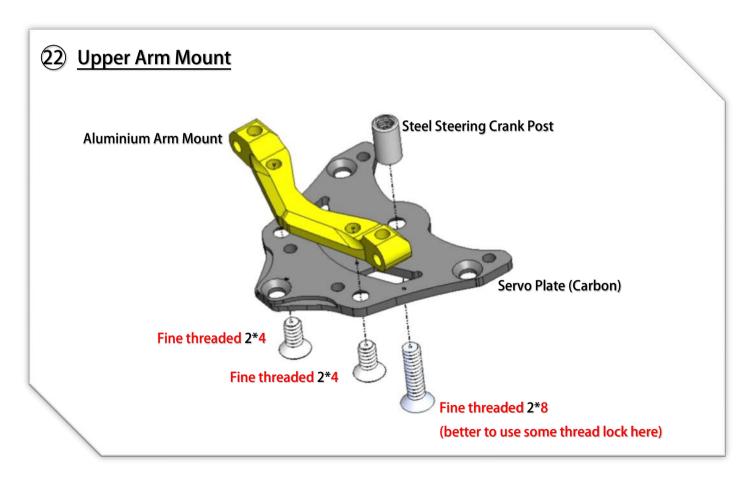

1:28 RWD (Rear Wheel Drive) Competition Pan Car Chassis







## **O2** Chassis Center Pivot













































## 17 Lateral Shock Dampers





















































YouTube Video: Scan this QR Code to see how to make the ball link Smooth and no wobble. https://www.youtube.com/watch?feature=youtu.be&v=RMhkoIUS\_og

































Adjust the side spring cup, to make the spring just barely touch the top plate.

## Note:

- More pre-load to the plate, the car will have more steering, rear spin faster in corners.
- Less pre-load, will make the car has more rear grip.









| MRZ-UP01   | MRZ Metal Servo Saver (M1.6 for BA-82MG)  |
|------------|-------------------------------------------|
| MRZ-UP02S  | MRZ Front Spring Soft (Blue)              |
| MRZ-UP02M  | MRZ Front Spring Medium (Red)             |
| MRZ-UP02H  | MRZ Front Spring Hard (White)             |
| MRZ-UP03XS | MRZ Side Spring Extra Soft (