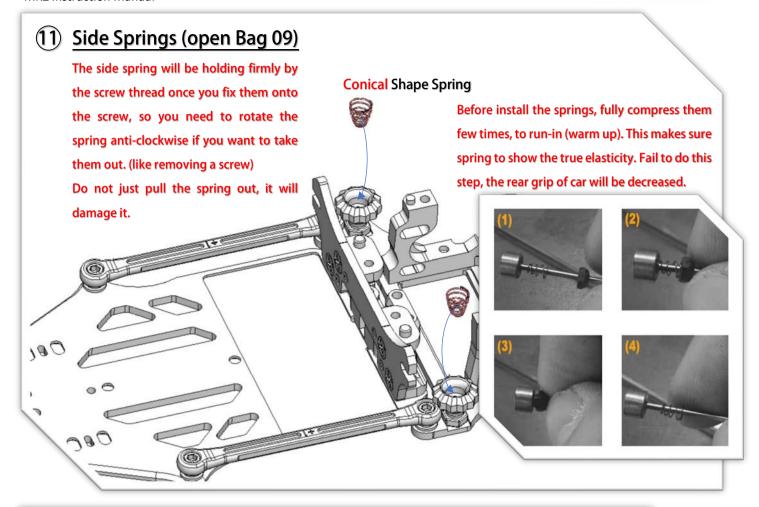

1:28 RWD (Rear Wheel Drive) Competition Pan Car Chassis







## **O2** Chassis Center Pivot













































## 17 Lateral Shock Dampers





















































YouTube Video: Scan this QR Code to see how to make the ball link Smooth and no wobble. https://www.youtube.com/watch?feature=youtu.be&v=RMhkoIUS\_og

































Adjust the side spring cup, to make the spring just barely touch the top plate.

## Note:

- More pre-load to the plate, the car will have more steering, rear spin faster in corners.
- Less pre-load, will make the car has more rear grip.









| MRZ-UP01   | MRZ Metal Servo Saver (M1.6 for BA-82MG)  |
|------------|-------------------------------------------|
| MRZ-UP02S  | MRZ Front Spring Soft (Blue)              |
| MRZ-UP02M  | MRZ Front Spring Medium (Red)             |
| MRZ-UP02H  | MRZ Front Spring Har