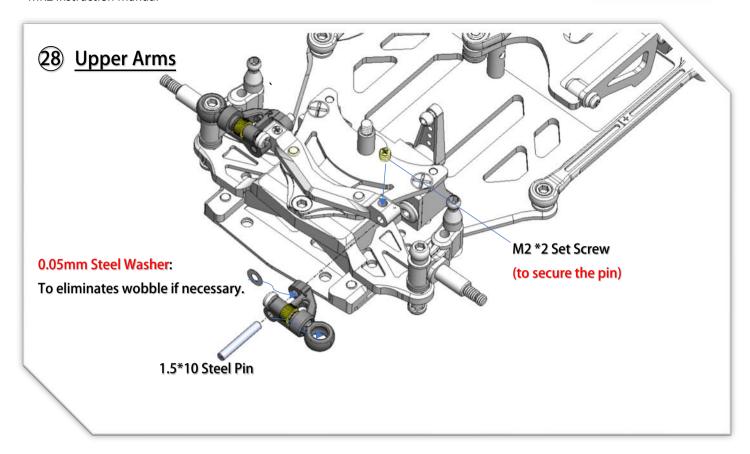

1:28 RWD (Rear Wheel Drive) Competition Pan Car Chassis







## **O2** Chassis Center Pivot













































## 17 Lateral Shock Dampers





















































YouTube Video: Scan this QR Code to see how to make the ball link Smooth and no wobble. https://www.youtube.com/watch?feature=youtu.be&v=RMhkoIUS\_og

































Adjust the side spring cup, to make the spring just barely touch the top plate.

## Note:

- More pre-load to the plate, the car will have more steering, rear spin faster in corners.
- Less pre-load, will make the car has more rear grip.









| MRZ-UP01   | MRZ Metal Servo Saver (M1.6 for BA-82MG)  |
|------------|-------------------------------------------|
| MRZ-UP02S  | MRZ Front Spring Soft (Blue)              |
| MRZ-UP02M  | MRZ Front Spring Medium (Red)             |
| MRZ-UP02H  | MRZ Front Spring Hard (White)             |
| MRZ-UP03XS | MRZ Side Spring Extra Soft (Green)        |
| MRZ-