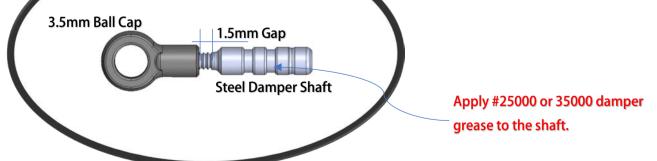

## 17 Lateral Shock Dampers

YouTube Video: Scan this QR Code to see how to make the ball link Smooth and no wobble. https://www.youtube.com/watch?feature=youtu.be&v=RMhkoIUS\_og

Adjust the side spring cup, to make the spring just barely touch the top plate.