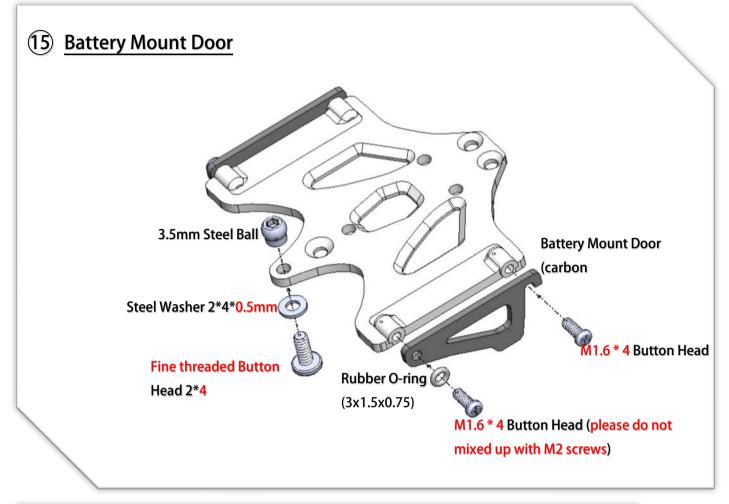

1:28 RWD (Rear Wheel Drive) Competition Pan Car Chassis







## **O2** Chassis Center Pivot













































## 17 Lateral Shock Dampers





















































YouTube Video: Scan this QR Code to see how to make the ball link Smooth and no wobble. https://www.youtube.com/watch?feature=youtu.be&v=RMhkoIUS\_og

































Adjust the side spring cup, to make the spring just barely touch the top plate.

## Note:

- More pre-load to the plate, the car will have more steering, rear spin faster in corners.
- Less pre-load, will make the car has more rear grip.









| MRZ-UP01   | MRZ Metal Servo Saver (M1.6 for BA-82MG)  |
|------------|-------------------------------------------|
| MRZ-UP02S  | MRZ Front Spring Soft (Blue)              |
| MRZ-UP02M  | MRZ Front Spring Medium (Red)             |
| MRZ-UP02H  | MRZ Front Spring Hard (White)