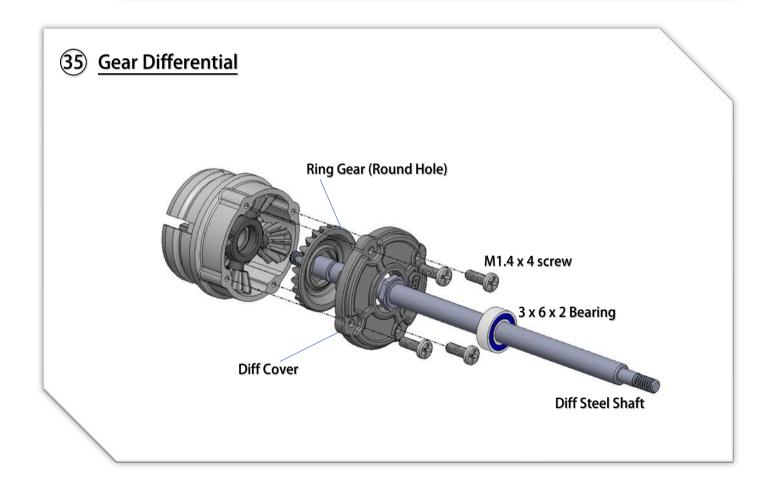

## 17 Lateral Shock Dampers

YouTube Video: Scan this QR Code to see how to make the ball link Smooth and no wobble. https://www.youtube.com/watch?feature=youtu.be&v=RMhkoIUS\_og

Adjust the side spring cup, to make the spring just barely touch the top plate.