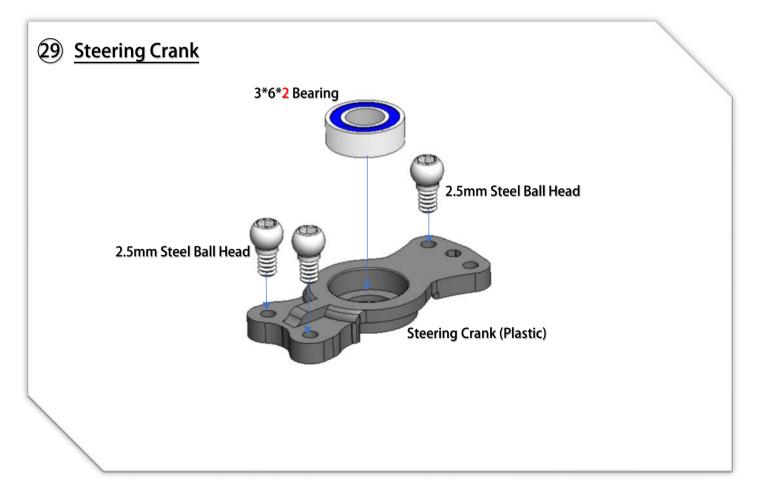

1:28 RWD (Rear Wheel Drive) Competition Pan Car Chassis







## **O2** Chassis Center Pivot













































## 17 Lateral Shock Dampers





















































YouTube Video: Scan this QR Code to see how to make the ball link Smooth and no wobble. https://www.youtube.com/watch?feature=youtu.be&v=RMhkoIUS\_og

































Adjust the side spring cup, to make the spring just barely touch the top plate.

## Note:

- More pre-load to the plate, the car will have more steering, rear spin faster in corners.
- Less pre-load, will make the car has more rear grip.









| MRZ-UP01   | MRZ Metal Servo Saver (M1.6 for BA-82MG)  |
|------------|-------------------------------------------|
| MRZ-UP02S  | MRZ Front Spring Soft (Blue)              |
| MRZ-UP02M  | MRZ Front Spring Medium (Red)             |
| MRZ-UP02H  | MRZ Front Spring Hard (White)             |
| MRZ-UP03XS | MRZ Side Spring Extra Soft (Green)        |
| MRZ-UP