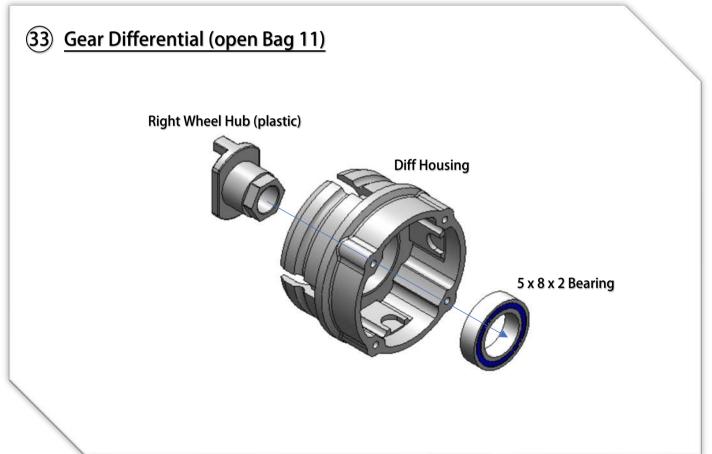

1:28 RWD (Rear Wheel Drive) Competition Pan Car Chassis







## **O2** Chassis Center Pivot













































## 17 Lateral Shock Dampers





















































YouTube Video: Scan this QR Code to see how to make the ball link Smooth and no wobble. https://www.youtube.com/watch?feature=youtu.be&v=RMhkoIUS\_og

































Adjust the side spring cup, to make the spring just barely touch the top plate.

## Note:

- More pre-load to the plate, the car will have more steering, rear spin faster in corners.
- Less pre-load, will make the car has more rear grip.









| MRZ-UP01   | MRZ Metal Servo Saver (M1.6 for BA-82MG)  |
|------------|-------------------------------------------|
| MRZ-UP02S  | MRZ Front Spring Soft (Blue)              |
| MRZ-UP02M  | MRZ Front Spring Medium (Red)             |
| MRZ-UP02H  | MRZ Front Spring Hard (White)             |
| MRZ-UP03XS | MRZ Side Spring Extra Soft (Green)        |
| MRZ-UP03S  | MRZ Side Spring Soft (Blue)               |
| MRZ-UP03M  | MRZ Side Spring Medium (Red)              |
| MRZ-UP03H  | MRZ Side Spring Hard (White)