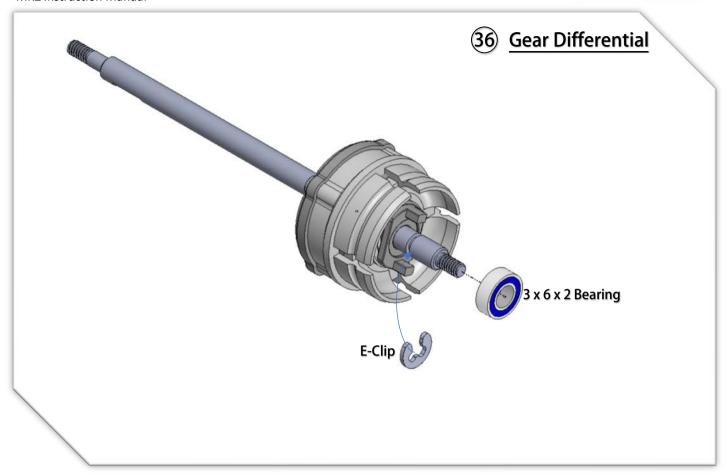

## 17 Lateral Shock Dampers

YouTube Video: Scan this QR Code to see how to make the ball link Smooth and no wobble. https://www.youtube.com/watch?feature=youtu.be&v=RMhkoIUS\_og

Adjust the side spring cup, to make the spring just barely touch the top plate.