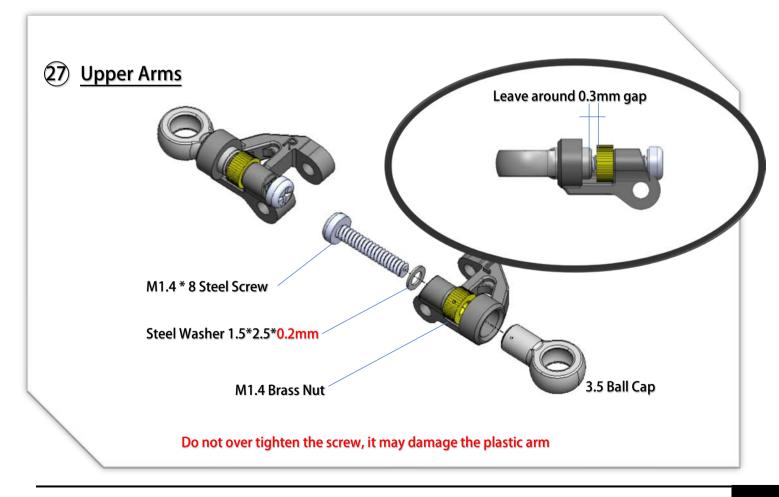

1:28 RWD (Rear Wheel Drive) Competition Pan Car Chassis







## **O2** Chassis Center Pivot













































## 17 Lateral Shock Dampers





















































YouTube Video: Scan this QR Code to see how to make the ball link Smooth and no wobble. https://www.youtube.com/watch?feature=youtu.be&v=RMhkoIUS\_og

































Adjust the side spring cup, to make the spring just barely touch the top plate.

## Note:

- More pre-load to the plate, the car will have more steering, rear spin faster in corners.
- Less pre-load, will make the car has more rear grip.









| MRZ-UP01   | MRZ Metal Servo Saver (M1.6 for BA-82MG)  |
|------------|-------------------------------------------|
| MRZ-UP02S  | MRZ Front Spring Soft (Blue)              |
| MRZ-UP02M  | MRZ Front Spring Medium (Red)             |
| MRZ-UP02H  | MRZ Front Spring Hard (White)             |
| MRZ-UP03XS | MRZ Side Spring Extra Soft (Green)        |
|