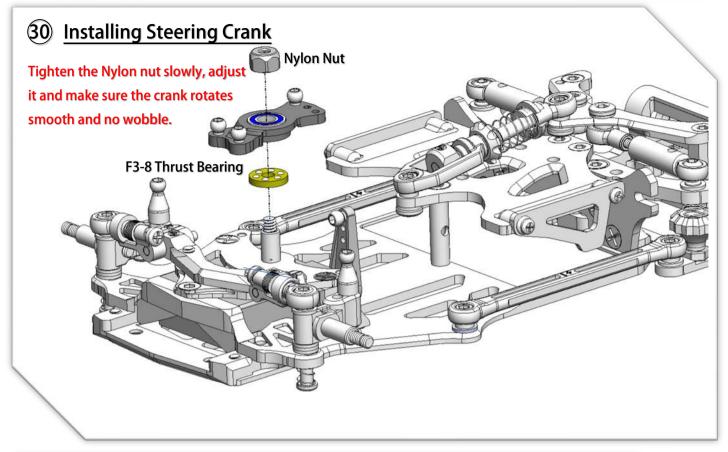

1:28 RWD (Rear Wheel Drive) Competition Pan Car Chassis







## **O2** Chassis Center Pivot













































## 17 Lateral Shock Dampers





















































YouTube Video: Scan this QR Code to see how to make the ball link Smooth and no wobble. https://www.youtube.com/watch?feature=youtu.be&v=RMhkoIUS\_og

































Adjust the side spring cup, to make the spring just barely touch the top plate.

## Note:

- More pre-load to the plate, the car will have more steering, rear spin faster in corners.
- Less pre-load, will make the car has more rear grip.









| MRZ-UP01   | MRZ Metal Servo Saver (M1.6 for BA-82MG)  |
|------------|-------------------------------------------|
| MRZ-UP02S  | MRZ Front Spring Soft (Blue)              |
| MRZ-UP02M  | MRZ Front Spring Medium (Red)             |
| MRZ-UP02H  | MRZ Front Spring Hard (White)             |
| MRZ-UP03XS | MRZ Side Spring Extra Soft (Green)        |
| MRZ-UP03S