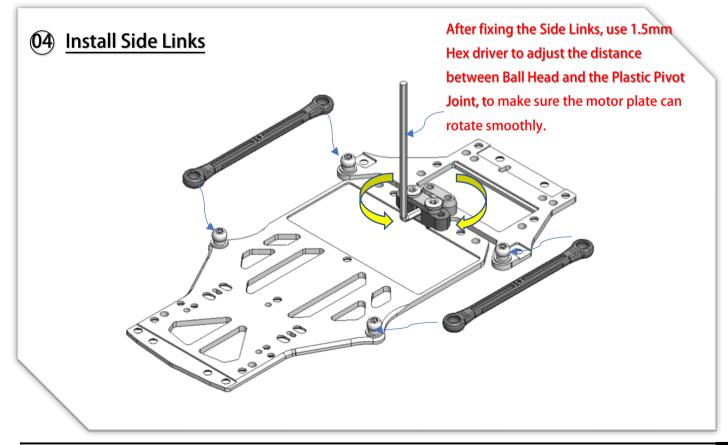

1:28 RWD (Rear Wheel Drive) Competition Pan Car Chassis







## **O2** Chassis Center Pivot













































## 17 Lateral Shock Dampers





















































YouTube Video: Scan this QR Code to see how to make the ball link Smooth and no wobble. https://www.youtube.com/watch?feature=youtu.be&v=RMhkoIUS\_og

































Adjust the side spring cup, to make the spring just barely touch the top plate.

## Note:

- More pre-load to the plate, the car will have more steering, rear spin faster in corners.
- Less pre-load, will make the car has more rear grip.









| MRZ-UP01   | MRZ Metal Servo Saver (M1.6 for BA-82MG)  |
|------------|-------------------------------------------|
| MRZ-UP02S  | MRZ Front Spring Soft (Blue)              |
| MRZ-UP02M  | MRZ Front Spring Medium (Red)             |
| MRZ-UP02H  |