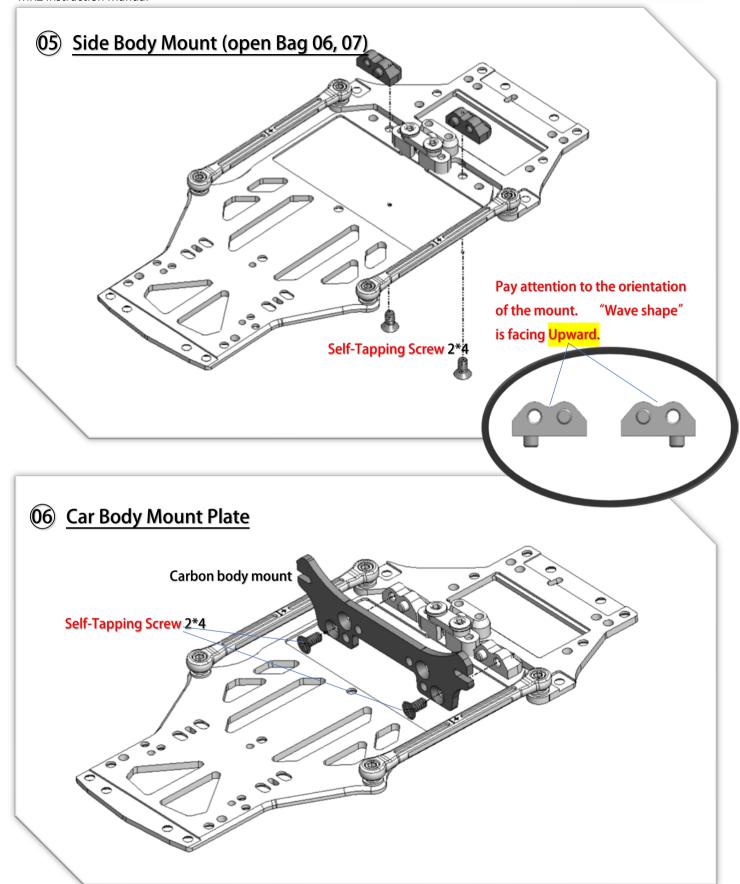

1:28 RWD (Rear Wheel Drive) Competition Pan Car Chassis







## **O2** Chassis Center Pivot













































## 17 Lateral Shock Dampers





















































YouTube Video: Scan this QR Code to see how to make the ball link Smooth and no wobble. https://www.youtube.com/watch?feature=youtu.be&v=RMhkoIUS\_og

































Adjust the side spring cup, to make the spring just barely touch the top plate.

## Note:

- More pre-load to the plate, the car will have more steering, rear spin faster in corners.
- Less pre-load, will make the car has more rear grip.









| MRZ-UP01   | MRZ Metal Servo Saver (M1.6 for BA-82MG)  |
|------------|-------------------------------------------|
| MRZ-UP02S  | MRZ Front Spring Soft (Blue)              |
| MRZ-UP02M  | MRZ Front Spring Medium (Red)             |
| MRZ-UP02H  | MRZ