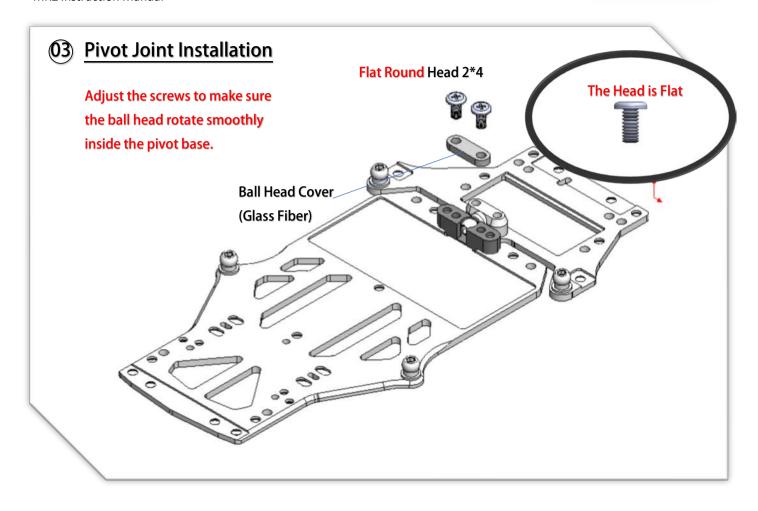

1:28 RWD (Rear Wheel Drive) Competition Pan Car Chassis







## **O2** Chassis Center Pivot













































## 17 Lateral Shock Dampers





















































YouTube Video: Scan this QR Code to see how to make the ball link Smooth and no wobble. https://www.youtube.com/watch?feature=youtu.be&v=RMhkoIUS\_og

































Adjust the side spring cup, to make the spring just barely touch the top plate.

## Note:

- More pre-load to the plate, the car will have more steering, rear spin faster in corners.
- Less pre-load, will make the car has more rear grip.









| MRZ-UP01   | MRZ Metal Servo Saver (M1.6 for BA-82MG)  |
|------------|-------------------------------------------|
| MRZ-UP02S  | MRZ Front Spring Soft (Blue)              |
| MRZ-UP02M  | MRZ Front Spring Medium (Red)             |
| MRZ-UP02H