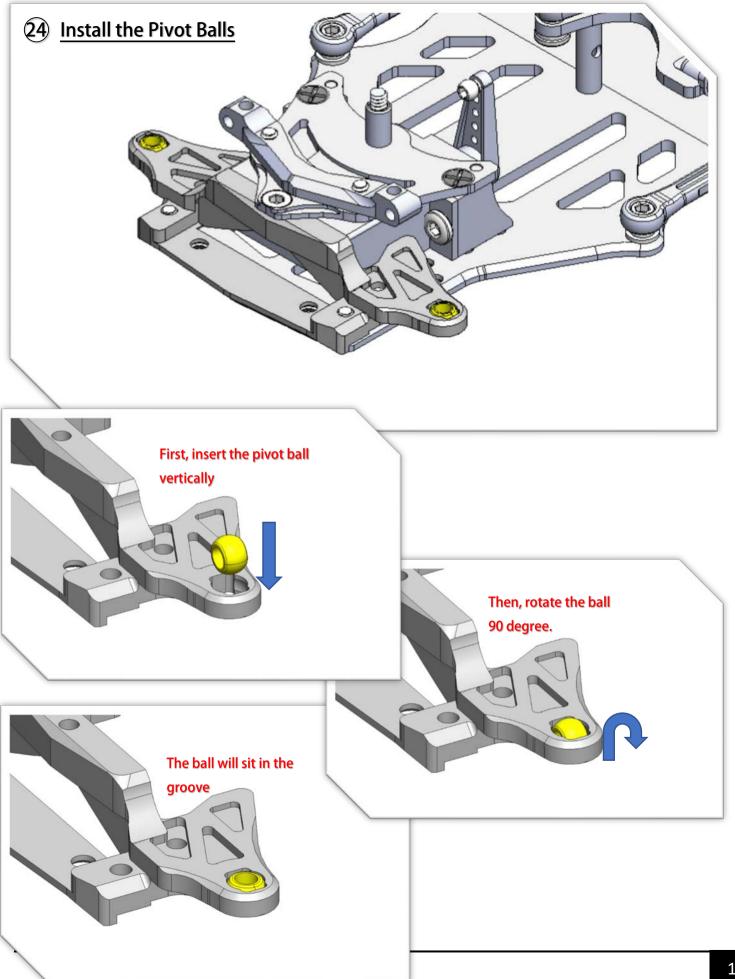

1:28 RWD (Rear Wheel Drive) Competition Pan Car Chassis







## **O2** Chassis Center Pivot













































## 17 Lateral Shock Dampers





















































YouTube Video: Scan this QR Code to see how to make the ball link Smooth and no wobble. https://www.youtube.com/watch?feature=youtu.be&v=RMhkoIUS\_og

































Adjust the side spring cup, to make the spring just barely touch the top plate.

## Note:

- More pre-load to the plate, the car will have more steering, rear spin faster in corners.
- Less pre-load, will make the car has more rear grip.









| MRZ-UP01   | MRZ Metal Servo Saver (M1.6 for BA-82MG)  |
|------------|-------------------------------------------|
| MRZ-UP02S  | MRZ Front Spring Soft (Blue)              |
| MRZ-UP02M  | MRZ Front Spring Medium (Red)             |
| MRZ-UP02H  | MRZ Front Spring Hard (White)             |
| MRZ-UP03XS | MRZ Side Spring Extra Soft (Green)