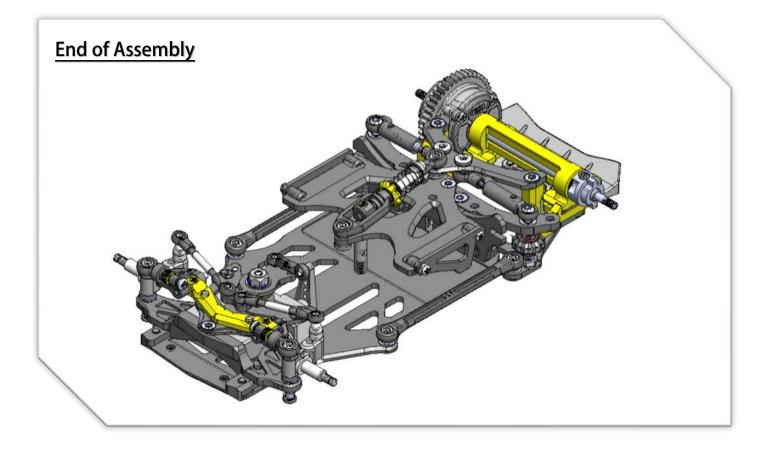

1:28 RWD (Rear Wheel Drive) Competition Pan Car Chassis







## **O2** Chassis Center Pivot













































## 17 Lateral Shock Dampers





















































YouTube Video: Scan this QR Code to see how to make the ball link Smooth and no wobble. https://www.youtube.com/watch?feature=youtu.be&v=RMhkoIUS\_og

































Adjust the side spring cup, to make the spring just barely touch the top plate.

## Note:

- More pre-load to the plate, the car will have more steering, rear spin faster in corners.
- Less pre-load, will make the car has more rear grip.









| MRZ-UP01   | MRZ Metal Servo Saver (M1.6 for BA-82MG)  |
|------------|-------------------------------------------|
| MRZ-UP02S  | MRZ Front Spring Soft (Blue)              |
| MRZ-UP02M  | MRZ Front Spring Medium (Red)             |
| MRZ-UP02H  | MRZ Front Spring Hard (White)             |
| MRZ-UP03XS | MRZ Side Spring Extra Soft (Green)        |
| MRZ-UP03S  | MRZ Side Spring Soft (Blue)               |
| MRZ-UP03M  | MRZ Side Spring Medium (Red)              |
| MRZ-UP03H  | MRZ Side Spring Hard (White)              |
| MRZ-UP03XH | MRZ Side Spring Extra Hard (Yellow)       |
| MRZ-UP04S  | MRZ Mid Spring Soft (Red)                 |
| MRZ-UP04M  | MRZ Mid Spring Medium (White)             |
| MRZ-UP04H  | MRZ Mid Spring Hard (Yellow)              |
| MRZ-UP05   | Spacer for M