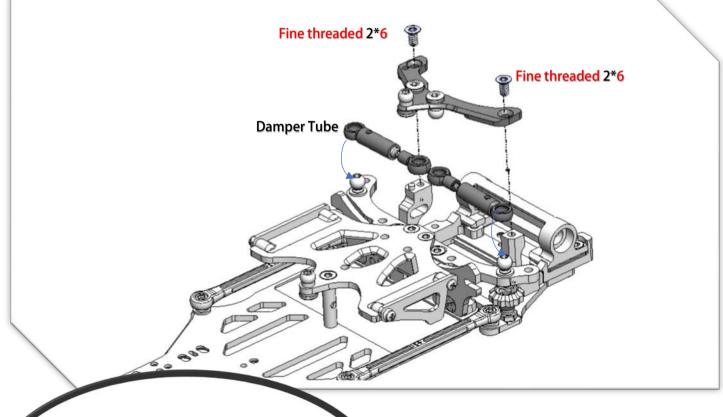

## 17 Lateral Shock Dampers

YouTube Video: Scan this QR Code to see how to make the ball link Smooth and no wobble. https://www.youtube.com/watch?feature=youtu.be&v=RMhkoIUS\_og

Adjust the side spring cup, to make the spring just barely touch the top plate.

## Note:

- More pre-load to the plate, the car will have more steering, rear spin faster in corners.
- Less pre-load, will make the car has more rear grip.

| MRZ-UP01   | MRZ Metal Servo Saver (M1.6 for BA-82MG)  |
|------------|-------------------------------------------|
| MRZ-UP02S  | MRZ Front Spring Soft (Blue)              |
| MRZ-UP02M  | MRZ Front Spring Medium (Red)             |
| MRZ-UP02H  | MRZ Front Spring Hard (White)             |
| MRZ-UP03XS | MRZ Side Spring Extra Soft (Green)        |
| MRZ-UP03S  | MRZ Side Spring Soft (Blue)               |
| MRZ-UP03M  | MRZ Side Spring Medium (Red)              |
| MRZ-UP03H  | MRZ Side Spring Hard (White)              |
| MRZ-UP03XH | MRZ Side Spring Extra Hard (Yellow)       |
| MRZ-UP04S  | MRZ Mid Spring Soft (Red)                 |
| MRZ-UP04M  | MRZ Mid Spring Medium (White)             |
| MRZ-UP04H  | MRZ Mid Spring Hard (Yellow)              |
| MRZ-UP05   | Spacer for Motor Pod (0.3mm) 6 pcs        |
| MRZ-UP06   | Spacer for Front Body Mount (0.5mm) 2 pcs |
| MRZ-UP07   | MRZ Double A-Arm Conversion Kit           |
| MRZ-UP07P1 | DWS Spare Lower Arms w/ Pin               |
| MRZ-UP07P2 | DWS Optional Spring Set                   |
| MRZ-UP07P3 | DWS Damper Shock                          |
| MRZ-UP08   | MRZ Alu. Servo Mount                      |
| MRZ-UP09   | MRZ Alu. Knuckle                          |
| MRZ-UP10   | MRZ Alu. Upper Arm                        |
| MRZ-UP11   | MRZ Alu. Central Mount                    |
| MRZ-UP12G  | MRZ Alu. Steering Crank (Gold)            |
| MRZ-UP12K  | MRZ Alu. Steering Crank (Black)           |
| MRZ-UP13   | MRZ 102mm WB Motor Pod Plate              |
| MRZ-UP14   | MRZ Arm Mount Caster 2 Deg.               |
| MRZ-UP15   | MRZ Arm Mount Caster 4 Deg.               |
| MRZ-UP16   | MRZ Ball Differential                     |
| MRZ-UP17   | MRZ Front Chassis Support                 |
| MRZ-UP18   | MRZ Optional Long Dampers                 |
| MRZ-UP19   | MRZ Optional Delrin Side Spring Adjuster  |
| MRZ-UP20   | Spacer for Front Ride Height (0.25mm)     |
| MRZ-UP21   | MRZ Light weight Mid Damper Shaft         |
| MRZ-UP22   | MRZ Rear Body Post                        |