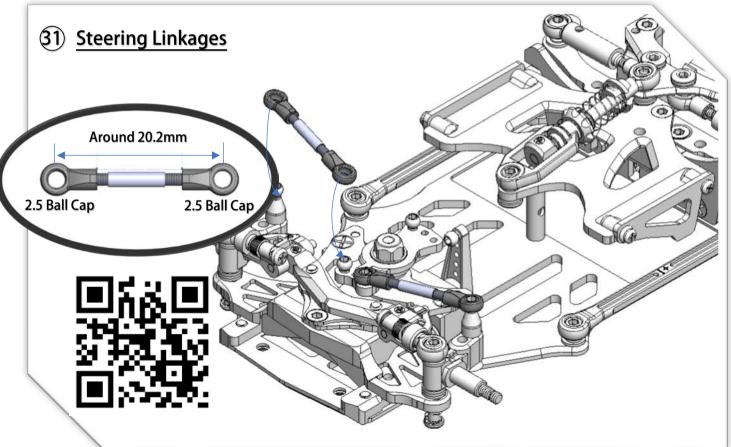

1:28 RWD (Rear Wheel Drive) Competition Pan Car Chassis







## **O2** Chassis Center Pivot













































## 17 Lateral Shock Dampers





















































YouTube Video: Scan this QR Code to see how to make the ball link Smooth and no wobble. https://www.youtube.com/watch?feature=youtu.be&v=RMhkoIUS\_og

































Adjust the side spring cup, to make the spring just barely touch the top plate.

## Note:

- More pre-load to the plate, the car will have more steering, rear spin faster in corners.
- Less pre-load, will make the car has more rear grip.









| MRZ-UP01   | MRZ Metal Servo Saver (M1.6 for BA-82MG)  |
|------------|-------------------------------------------|
| MRZ-UP02S  | MRZ Front Spring Soft (Blue)              |
| MRZ-UP02M  | MRZ Front Spring Medium (Red)             |
| MRZ-UP02H  | MRZ Front Spring Hard (White)             |
| MRZ-UP03XS | MRZ Side Spring Extra Soft (Green)        |
| MRZ-UP03S  |