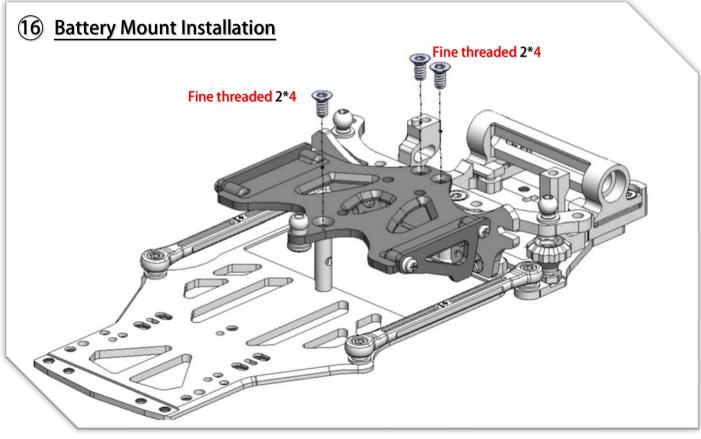

1:28 RWD (Rear Wheel Drive) Competition Pan Car Chassis







## **O2** Chassis Center Pivot













































## 17 Lateral Shock Dampers





















































YouTube Video: Scan this QR Code to see how to make the ball link Smooth and no wobble. https://www.youtube.com/watch?feature=youtu.be&v=RMhkoIUS\_og

































Adjust the side spring cup, to make the spring just barely touch the top plate.

## Note:

- More pre-load to the plate, the car will have more steering, rear spin faster in corners.
- Less pre-load, will make the car has more rear grip.









| MRZ-UP01   | MRZ Metal Servo Saver (M1.6 for BA-82MG)  |
|------------|-------------------------------------------|
| MRZ-UP02S  | MRZ Front Spring Soft (Blue)              |
| MRZ-UP02M  | MRZ Front Spring Medium (Red)             |
| MRZ-UP02H  | MRZ Front Spring Hard (White)