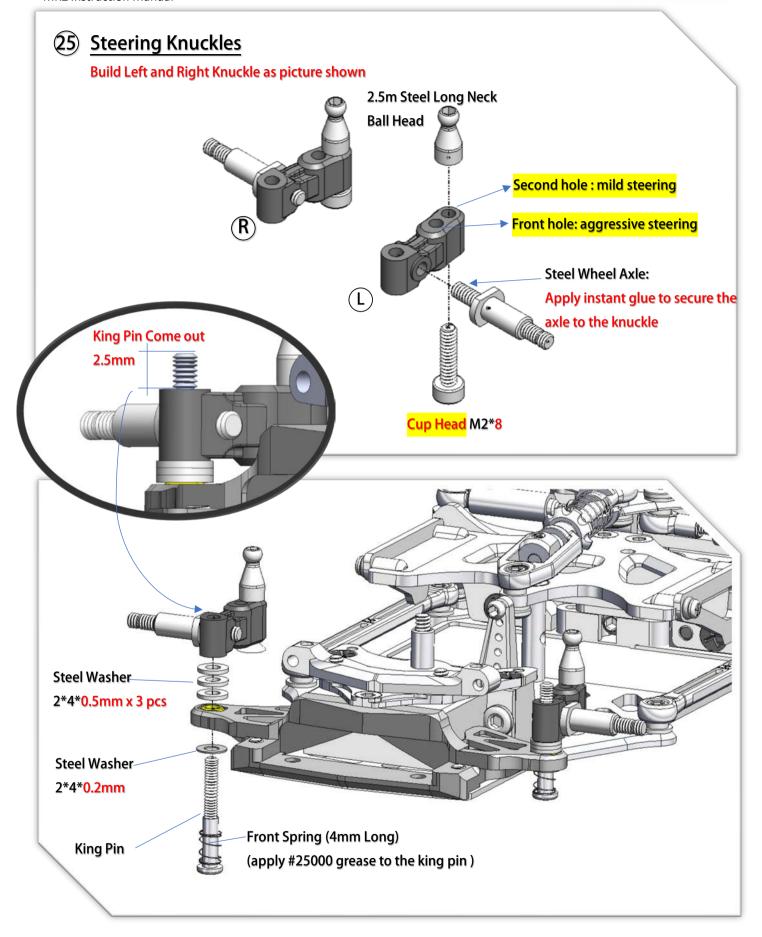

1:28 RWD (Rear Wheel Drive) Competition Pan Car Chassis







## **O2** Chassis Center Pivot













































## 17 Lateral Shock Dampers





















































YouTube Video: Scan this QR Code to see how to make the ball link Smooth and no wobble. https://www.youtube.com/watch?feature=youtu.be&v=RMhkoIUS\_og

































Adjust the side spring cup, to make the spring just barely touch the top plate.

## Note:

- More pre-load to the plate, the car will have more steering, rear spin faster in corners.
- Less pre-load, will make the car has more rear grip.









| MRZ-UP01   | MRZ Metal Servo Saver (M1.6 for BA-82MG)  |
|------------|-------------------------------------------|
| MRZ-UP02S  | MRZ Front Spring Soft (Blue)              |
| MRZ-UP02M  | MRZ Front Spring Medium (Red)             |
| MRZ-UP02H  | MRZ Front Spring Hard (White)             |
| MRZ-UP03XS | MRZ Side Spring Extra Soft (Green)