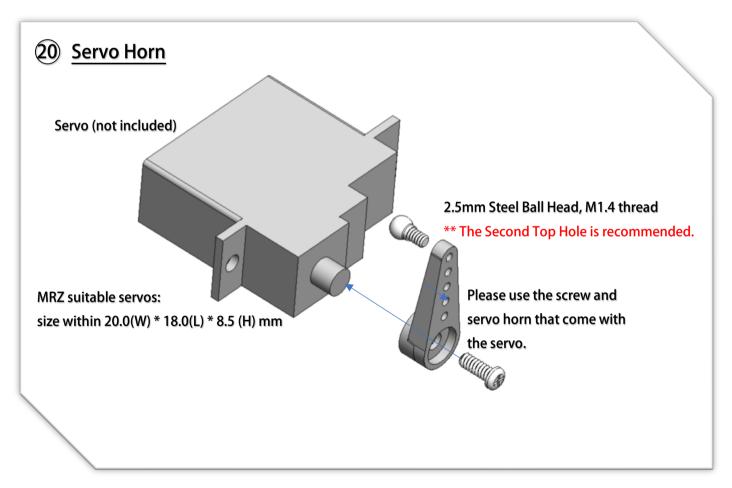

## 17 Lateral Shock Dampers

YouTube Video: Scan this QR Code to see how to make the ball link Smooth and no wobble. https://www.youtube.com/watch?feature=youtu.be&v=RMhkoIUS\_og

Adjust the side spring cup, to make the spring just barely touch the top plate.