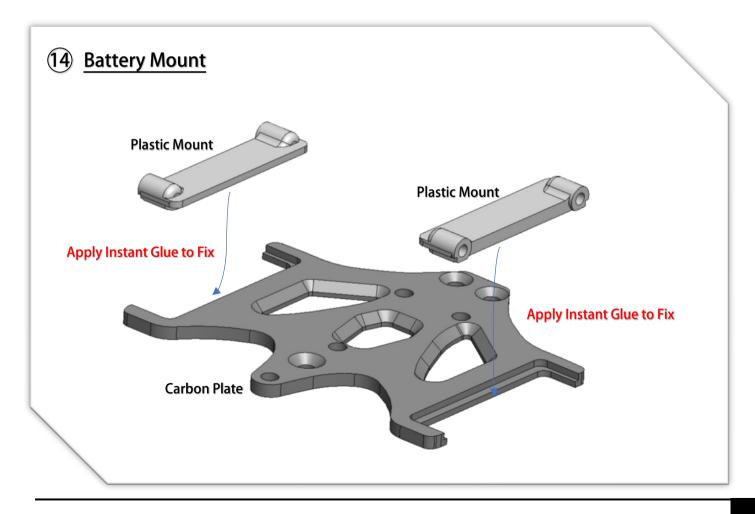

1:28 RWD (Rear Wheel Drive) Competition Pan Car Chassis







## **O2** Chassis Center Pivot













































## 17 Lateral Shock Dampers





















































YouTube Video: Scan this QR Code to see how to make the ball link Smooth and no wobble. https://www.youtube.com/watch?feature=youtu.be&v=RMhkoIUS\_og

































Adjust the side spring cup, to make the spring just barely touch the top plate.

## Note:

- More pre-load to the plate, the car will have more steering, rear spin faster in corners.
- Less pre-load, will make the car has more rear grip.









| MRZ-UP01   | MRZ Metal Servo Saver (M1.6 for BA-82MG)  |
|------------|-------------------------------------------|
| MRZ-UP02S  | MRZ Front Spring Soft (Blue)              |
| MRZ-UP02M  | MRZ Front Spring Medium (Red)             |
| MRZ-UP02H  | MRZ Front Spring Hard (White