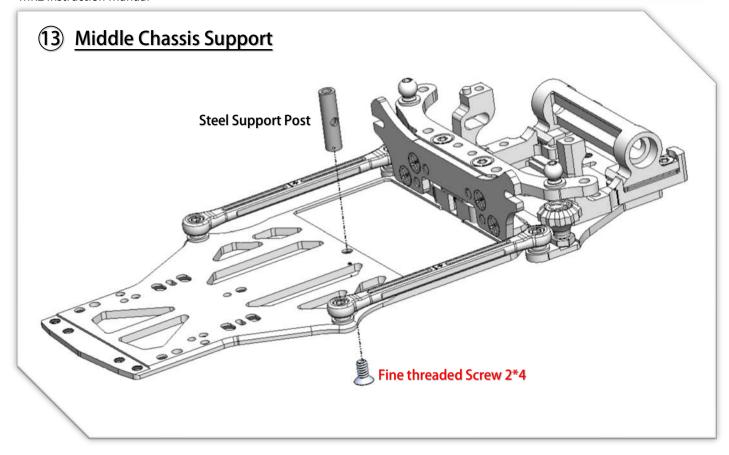

1:28 RWD (Rear Wheel Drive) Competition Pan Car Chassis







## **O2** Chassis Center Pivot













































## 17 Lateral Shock Dampers





















































YouTube Video: Scan this QR Code to see how to make the ball link Smooth and no wobble. https://www.youtube.com/watch?feature=youtu.be&v=RMhkoIUS\_og

































Adjust the side spring cup, to make the spring just barely touch the top plate.

## Note:

- More pre-load to the plate, the car will have more steering, rear spin faster in corners.
- Less pre-load, will make the car has more rear grip.









| MRZ-UP01   | MRZ Metal Servo Saver (M1.6 for BA-82MG)  |
|------------|-------------------------------------------|
| MRZ-UP02S  | MRZ Front Spring Soft (Blue)              |
| MRZ-UP02M  | MRZ Front Spring Medium (Red)             |
| MRZ-UP02H  | MRZ Front Spring Hard (Whi