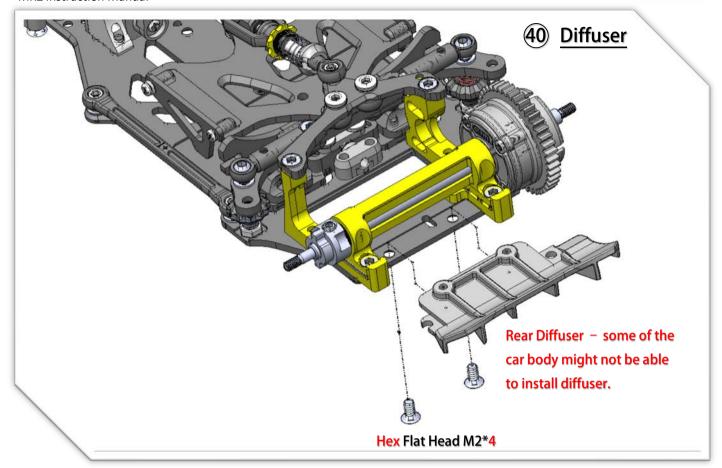

1:28 RWD (Rear Wheel Drive) Competition Pan Car Chassis







## **O2** Chassis Center Pivot













































## 17 Lateral Shock Dampers





















































YouTube Video: Scan this QR Code to see how to make the ball link Smooth and no wobble. https://www.youtube.com/watch?feature=youtu.be&v=RMhkoIUS\_og

































Adjust the side spring cup, to make the spring just barely touch the top plate.

## Note:

- More pre-load to the plate, the car will have more steering, rear spin faster in corners.
- Less pre-load, will make the car has more rear grip.









| MRZ-UP01   | MRZ Metal Servo Saver (M1.6 for BA-82MG)  |
|------------|-------------------------------------------|
| MRZ-UP02S  | MRZ Front Spring Soft (Blue)              |
| MRZ-UP02M  | MRZ Front Spring Medium (Red)             |
| MRZ-UP02H  | MRZ Front Spring Hard (White)             |
| MRZ-UP03XS | MRZ Side Spring Extra Soft (Green)        |
| MRZ-UP03S  | MRZ Side Spring Soft (Blue)               |
| MRZ-UP03M  | MRZ Side Spring Medium (Red)              |
| MRZ-UP03H  | MRZ Side Spring Hard (White)              |
| MRZ-UP03XH | M