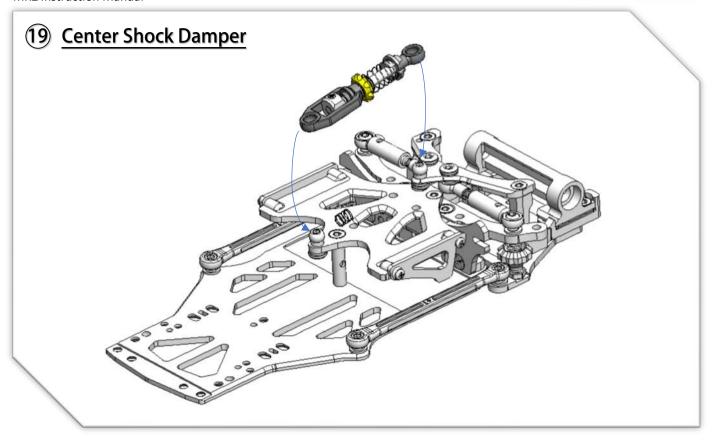

## 17 Lateral Shock Dampers

YouTube Video: Scan this QR Code to see how to make the ball link Smooth and no wobble. https://www.youtube.com/watch?feature=youtu.be&v=RMhkoIUS\_og

Adjust the side spring cup, to make the spring just barely touch the top plate.