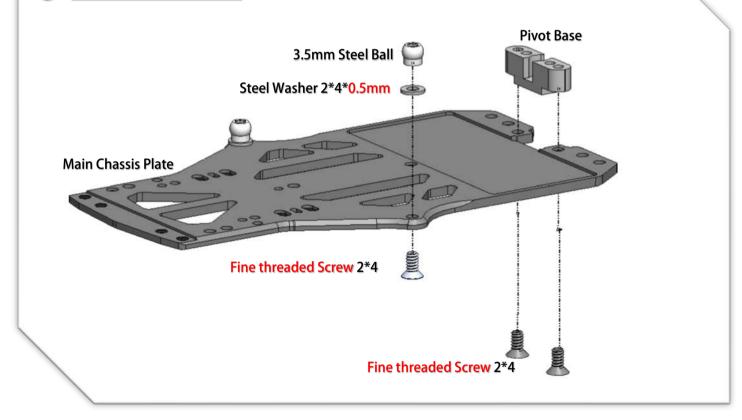

1:28 RWD (Rear Wheel Drive) Competition Pan Car Chassis







## **O2** Chassis Center Pivot













































## 17 Lateral Shock Dampers





















































YouTube Video: Scan this QR Code to see how to make the ball link Smooth and no wobble. https://www.youtube.com/watch?feature=youtu.be&v=RMhkoIUS\_og

































Adjust the side spring cup, to make the spring just barely touch the top plate.

## Note:

- More pre-load to the plate, the car will have more steering, rear spin faster in corners.
- Less pre-load, will make the car has more rear grip.









| MRZ-UP01   | MRZ Metal Servo Saver (M1.6 for BA-82MG)  |
|------------|-------------------------------------------|
| MRZ-UP02S  | MRZ Front Spring Soft (Blue)              |
| MRZ-UP02M  | MRZ Front Spring Medium (Red)             |
| MRZ-UP0