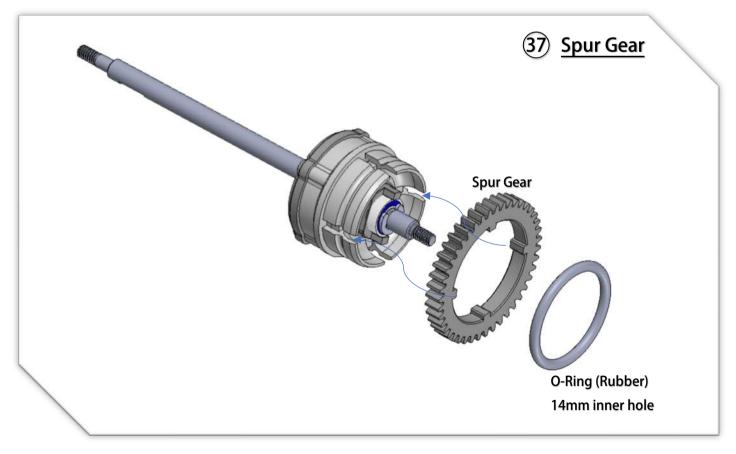

## 17 Lateral Shock Dampers

YouTube Video: Scan this QR Code to see how to make the ball link Smooth and no wobble. https://www.youtube.com/watch?feature=youtu.be&v=RMhkoIUS\_og

Adjust the side spring cup, to make the spring just barely touch the top plate.