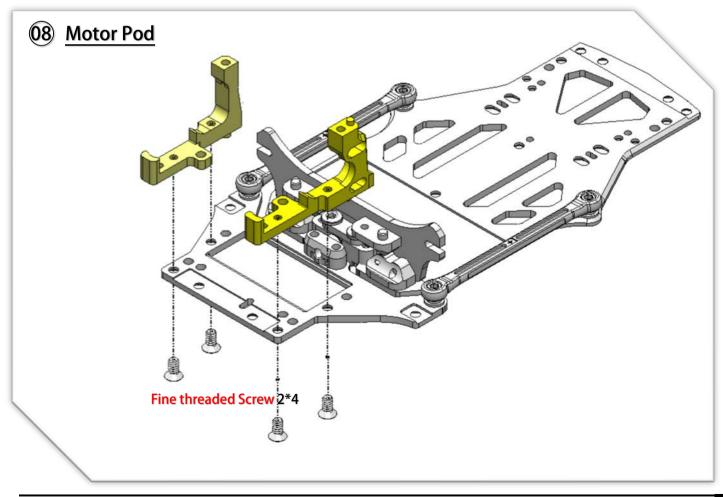

1:28 RWD (Rear Wheel Drive) Competition Pan Car Chassis







## **O2** Chassis Center Pivot













































## 17 Lateral Shock Dampers





















































YouTube Video: Scan this QR Code to see how to make the ball link Smooth and no wobble. https://www.youtube.com/watch?feature=youtu.be&v=RMhkoIUS\_og

































Adjust the side spring cup, to make the spring just barely touch the top plate.

## Note:

- More pre-load to the plate, the car will have more steering, rear spin faster in corners.
- Less pre-load, will make the car has more rear grip.









| MRZ-UP01   | MRZ Metal Servo Saver (M1.6 for BA-82MG)  |
|------------|-------------------------------------------|
| MRZ-UP02S  | MRZ Front Spring Soft (Blue)              |
| MRZ-UP02M  | MRZ Front Spring Medium (Red)             |
| MRZ-UP02H  | MRZ Front