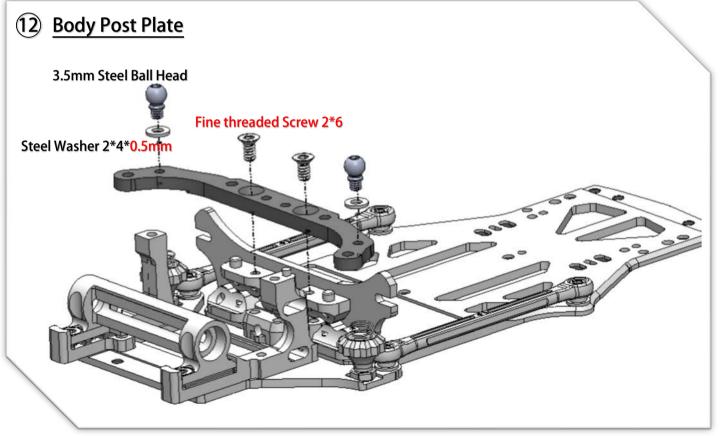

1:28 RWD (Rear Wheel Drive) Competition Pan Car Chassis







## **O2** Chassis Center Pivot













































## 17 Lateral Shock Dampers





















































YouTube Video: Scan this QR Code to see how to make the ball link Smooth and no wobble. https://www.youtube.com/watch?feature=youtu.be&v=RMhkoIUS\_og

































Adjust the side spring cup, to make the spring just barely touch the top plate.

## Note:

- More pre-load to the plate, the car will have more steering, rear spin faster in corners.
- Less pre-load, will make the car has more rear grip.









| MRZ-UP01   | MRZ Metal Servo Saver (M1.6 for BA-82MG)  |
|------------|-------------------------------------------|
| MRZ-UP02S  | MRZ Front Spring Soft (Blue)              |
| MRZ-UP02M  | MRZ Front Spring Medium (Red)             |
| MRZ-UP02H  | MRZ Front Spring Hard