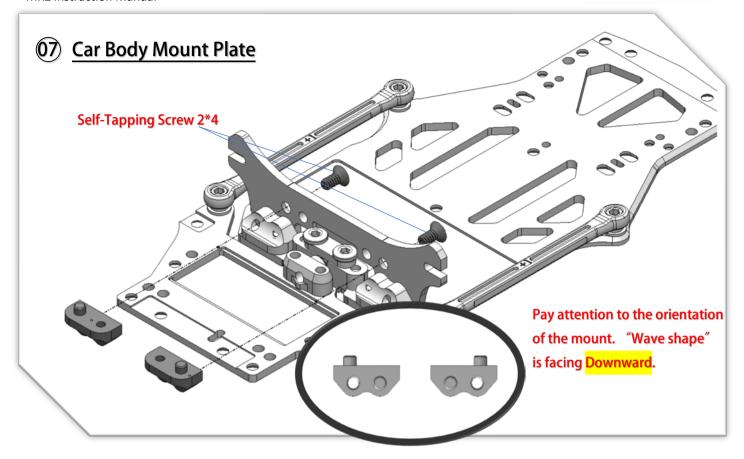

1:28 RWD (Rear Wheel Drive) Competition Pan Car Chassis







## **O2** Chassis Center Pivot













































## 17 Lateral Shock Dampers





















































YouTube Video: Scan this QR Code to see how to make the ball link Smooth and no wobble. https://www.youtube.com/watch?feature=youtu.be&v=RMhkoIUS\_og

































Adjust the side spring cup, to make the spring just barely touch the top plate.

## Note:

- More pre-load to the plate, the car will have more steering, rear spin faster in corners.
- Less pre-load, will make the car has more rear grip.









| MRZ-UP01   | MRZ Metal Servo Saver (M1.6 for BA-82MG)  |
|------------|-------------------------------------------|
| MRZ-UP02S  | MRZ Front Spring Soft (Blue)              |
| MRZ-UP02M  | MRZ Front Spring Medium (Red)             |
| MRZ-UP02H  | MRZ Fron