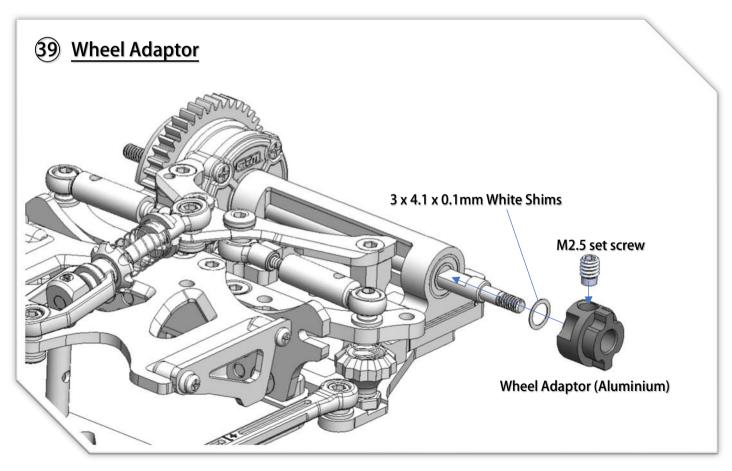

1:28 RWD (Rear Wheel Drive) Competition Pan Car Chassis







## **O2** Chassis Center Pivot













































## 17 Lateral Shock Dampers





















































YouTube Video: Scan this QR Code to see how to make the ball link Smooth and no wobble. https://www.youtube.com/watch?feature=youtu.be&v=RMhkoIUS\_og

































Adjust the side spring cup, to make the spring just barely touch the top plate.

## Note:

- More pre-load to the plate, the car will have more steering, rear spin faster in corners.
- Less pre-load, will make the car has more rear grip.









| MRZ-UP01   | MRZ Metal Servo Saver (M1.6 for BA-82MG)  |
|------------|-------------------------------------------|
| MRZ-UP02S  | MRZ Front Spring Soft (Blue)              |
| MRZ-UP02M  | MRZ Front Spring Medium (Red)             |
| MRZ-UP02H  | MRZ Front Spring Hard (White)             |
| MRZ-UP03XS | MRZ Side Spring Extra Soft (Green)        |
| MRZ-UP03S  | MRZ Side Spring Soft (Blue)               |
| MRZ-UP03M  | MRZ Side Spring Medium (Red)              |
| MRZ-UP03H  | MRZ Side Spring Hard (White)              |
| MRZ-UP03XH