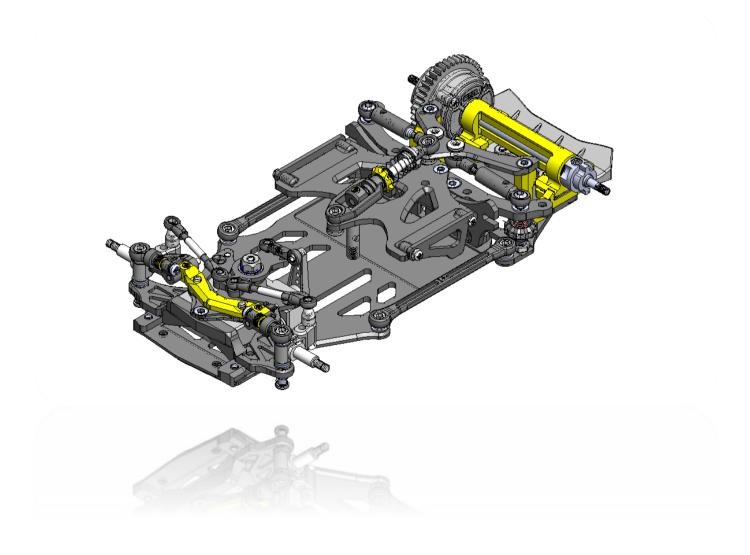

1:28 RWD (Rear Wheel Drive) Competition Pan Car Chassis







## **O2** Chassis Center Pivot













































## 17 Lateral Shock Dampers





















































YouTube Video: Scan this QR Code to see how to make the ball link Smooth and no wobble. https://www.youtube.com/watch?feature=youtu.be&v=RMhkoIUS\_og

































Adjust the side spring cup, to make the spring just barely touch the top plate.

## Note:

- More pre-load to the plate, the car will have more steering, rear spin faster in corners.
- Less pre-load, will make the car has more rear grip.









| MRZ-UP01   | MRZ Metal Servo Saver (M1.6 for BA-82MG)  |
|------------|-------------------------------------------|
| MRZ-UP02S  | MRZ Front Spring Soft (Blue)              |
| MRZ-UP02M  | MRZ Front Sprin