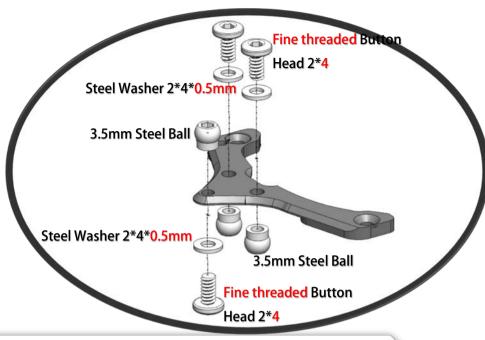

1:28 RWD (Rear Wheel Drive) Competition Pan Car Chassis







## **O2** Chassis Center Pivot













































## 17 Lateral Shock Dampers





















































YouTube Video: Scan this QR Code to see how to make the ball link Smooth and no wobble. https://www.youtube.com/watch?feature=youtu.be&v=RMhkoIUS\_og

































Adjust the side spring cup, to make the spring just barely touch the top plate.

## Note:

- More pre-load to the plate, the car will have more steering, rear spin faster in corners.
- Less pre-load, will make the car has more rear grip.









| MRZ-UP01   | MRZ Metal Servo Saver (M1.6 for BA-82MG)  |
|------------|-------------------------------------------|
| MRZ-UP02S  | MRZ Front Spring Soft (Blue)              |
| MRZ-UP02M  | MRZ Front Spring Medium (Red)             |
| MRZ-UP02H  | MRZ Front Spring Hard (White)             |
| MRZ-UP03XS | MRZ Side