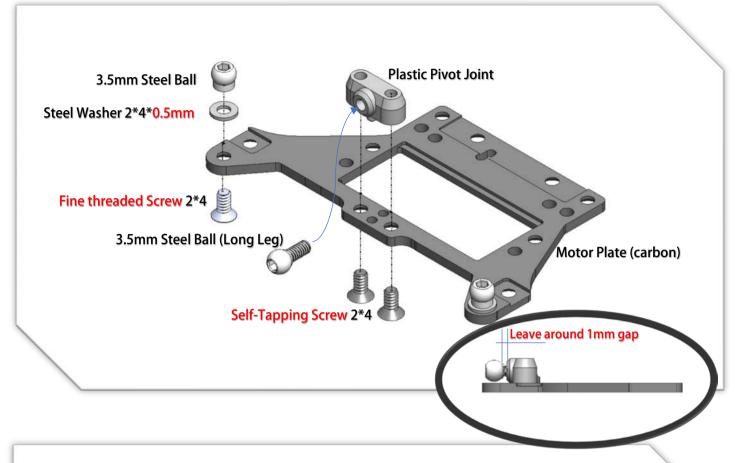

1:28 RWD (Rear Wheel Drive) Competition Pan Car Chassis







## **O2** Chassis Center Pivot













































## 17 Lateral Shock Dampers





















































YouTube Video: Scan this QR Code to see how to make the ball link Smooth and no wobble. https://www.youtube.com/watch?feature=youtu.be&v=RMhkoIUS\_og

































Adjust the side spring cup, to make the spring just barely touch the top plate.

## Note:

- More pre-load to the plate, the car will have more steering, rear spin faster in corners.
- Less pre-load, will make the car has more rear grip.









| MRZ-UP01   | MRZ Metal Servo Saver (M1.6 for BA-82MG)  |
|------------|-------------------------------------------|
| MRZ-UP02S  | MRZ Front Spring Soft (Blue)              |
| MRZ-UP02M  | MRZ Front Spring Me