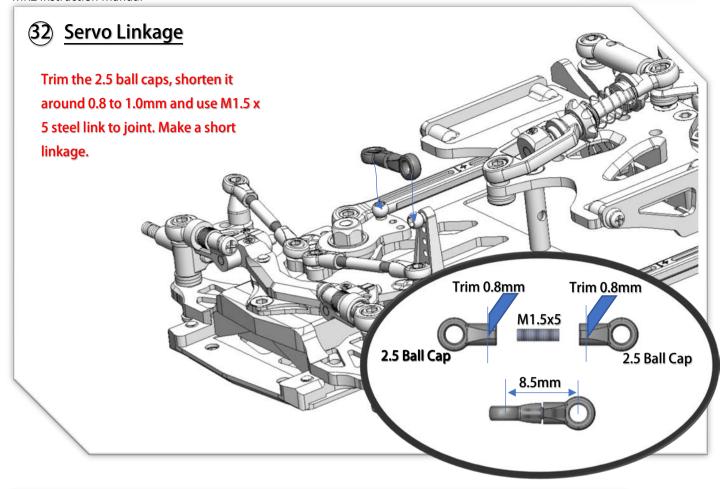

1:28 RWD (Rear Wheel Drive) Competition Pan Car Chassis







## **O2** Chassis Center Pivot













































## 17 Lateral Shock Dampers





















































YouTube Video: Scan this QR Code to see how to make the ball link Smooth and no wobble. https://www.youtube.com/watch?feature=youtu.be&v=RMhkoIUS\_og

































Adjust the side spring cup, to make the spring just barely touch the top plate.

## Note:

- More pre-load to the plate, the car will have more steering, rear spin faster in corners.
- Less pre-load, will make the car has more rear grip.









| MRZ-UP01   | MRZ Metal Servo Saver (M1.6 for BA-82MG)  |
|------------|-------------------------------------------|
| MRZ-UP02S  | MRZ Front Spring Soft (Blue)              |
| MRZ-UP02M  | MRZ Front Spring Medium (Red)             |
| MRZ-UP02H  | MRZ Front Spring Hard (White)             |
| MRZ-UP03XS | MRZ Side Spring Extra Soft (Green)        |
| MRZ-UP03S  | MRZ Side Spring Soft (Blue)               |
| MRZ-UP03M  | MRZ Side Spring Medium (Red)              |
| MRZ-UP03H  | MRZ Side Spring Hard (White)