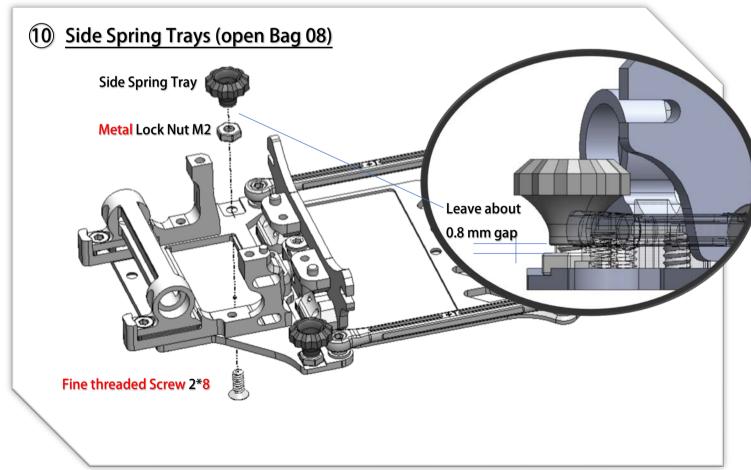

1:28 RWD (Rear Wheel Drive) Competition Pan Car Chassis







## **O2** Chassis Center Pivot













































## 17 Lateral Shock Dampers





















































YouTube Video: Scan this QR Code to see how to make the ball link Smooth and no wobble. https://www.youtube.com/watch?feature=youtu.be&v=RMhkoIUS\_og

































Adjust the side spring cup, to make the spring just barely touch the top plate.

## Note:

- More pre-load to the plate, the car will have more steering, rear spin faster in corners.
- Less pre-load, will make the car has more rear grip.









| MRZ-UP01   | MRZ Metal Servo Saver (M1.6 for BA-82MG)  |
|------------|-------------------------------------------|
| MRZ-UP02S  | MRZ Front Spring Soft (Blue)              |
| MRZ-UP02M  | MRZ Front Spring Medium (Red)             |
| MRZ-UP02H  | MRZ Front Spring