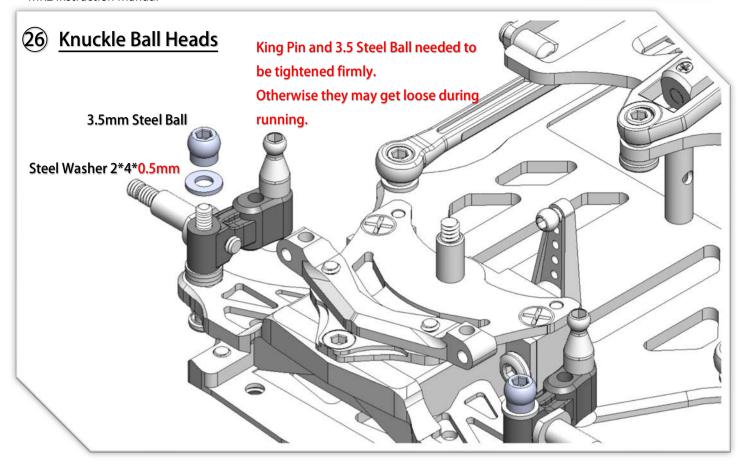

1:28 RWD (Rear Wheel Drive) Competition Pan Car Chassis







## **O2** Chassis Center Pivot













































## 17 Lateral Shock Dampers





















































YouTube Video: Scan this QR Code to see how to make the ball link Smooth and no wobble. https://www.youtube.com/watch?feature=youtu.be&v=RMhkoIUS\_og

































Adjust the side spring cup, to make the spring just barely touch the top plate.

## Note:

- More pre-load to the plate, the car will have more steering, rear spin faster in corners.
- Less pre-load, will make the car has more rear grip.









| MRZ-UP01   | MRZ Metal Servo Saver (M1.6 for BA-82MG)  |
|------------|-------------------------------------------|
| MRZ-UP02S  | MRZ Front Spring Soft (Blue)              |
| MRZ-UP02M  | MRZ Front Spring Medium (Red)             |
| MRZ-UP02H  | MRZ Front Spring Hard (White)             |
| MRZ-UP03XS | MRZ Side Spring Extra Soft (Green)        |