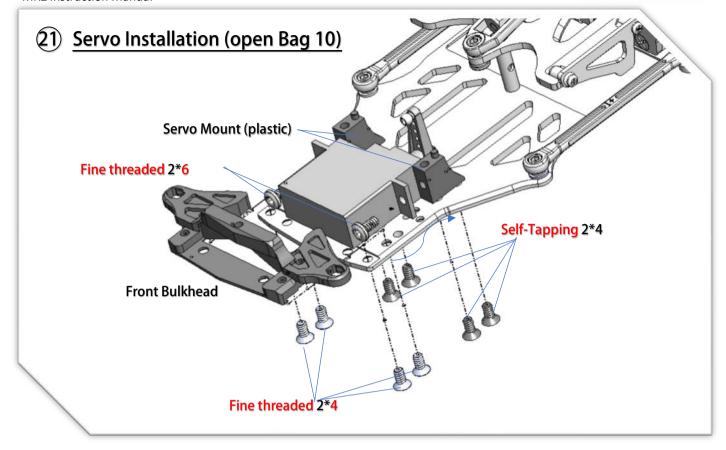

## 17 Lateral Shock Dampers

YouTube Video: Scan this QR Code to see how to make the ball link Smooth and no wobble. https://www.youtube.com/watch?feature=youtu.be&v=RMhkoIUS\_og

Adjust the side spring cup, to make the spring just barely touch the top plate.