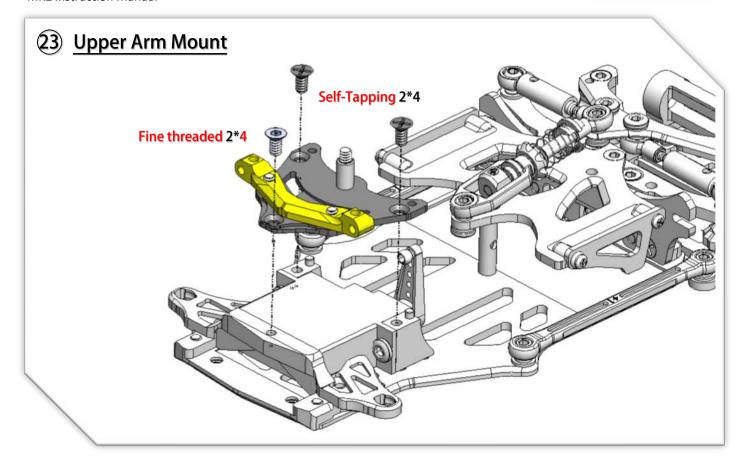

1:28 RWD (Rear Wheel Drive) Competition Pan Car Chassis







## **O2** Chassis Center Pivot













































## 17 Lateral Shock Dampers





















































YouTube Video: Scan this QR Code to see how to make the ball link Smooth and no wobble. https://www.youtube.com/watch?feature=youtu.be&v=RMhkoIUS\_og

































Adjust the side spring cup, to make the spring just barely touch the top plate.

## Note:

- More pre-load to the plate, the car will have more steering, rear spin faster in corners.
- Less pre-load, will make the car has more rear grip.









| MRZ-UP01   | MRZ Metal Servo Saver (M1.6 for BA-82MG)  |
|------------|-------------------------------------------|
| MRZ-UP02S  | MRZ Front Spring Soft (Blue)              |
| MRZ-UP02M  | MRZ Front Spring Medium (Red)             |
| MRZ-UP02H  | MRZ Front Spring Hard (White)             |
| MRZ-UP03XS | MRZ Side Spring Extra Soft (Gree